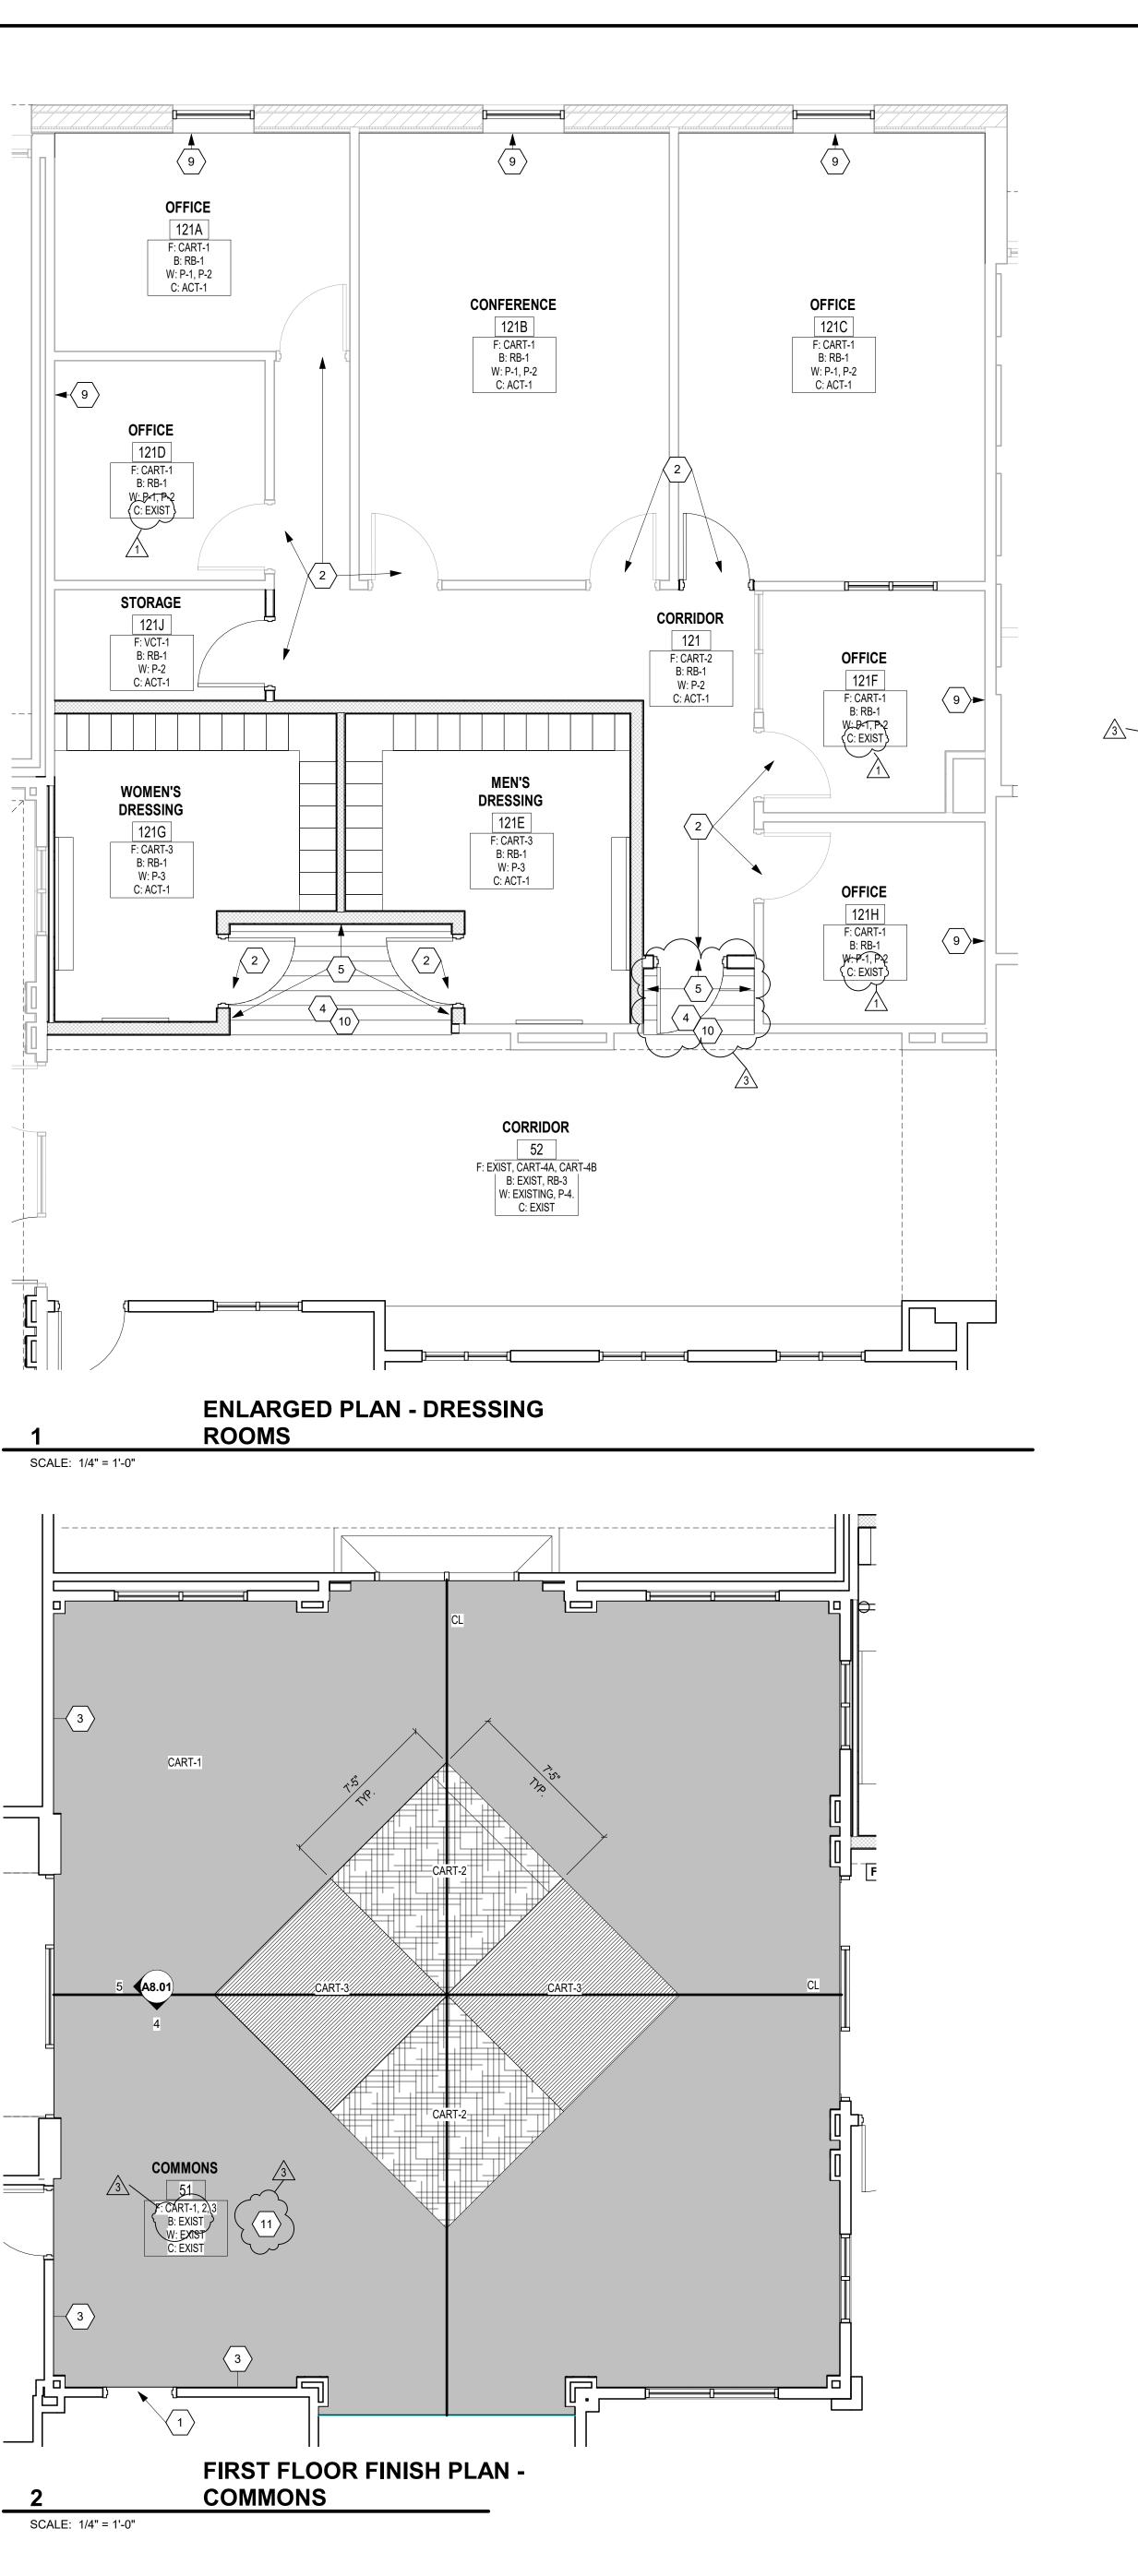

### ITEM NO. 1. REVISED DRAWING SHEETS

A. Drawing Sheet: A8.01 has been revised, dated 06/09/21, and are included with and hereby made a part of this Addendum. These Drawings supersede the original documents.

#### END OF ADDENDUM

| ROOM LEGEND - FIRST FLOOR UNIT A |                   |                  |           |  |
|----------------------------------|-------------------|------------------|-----------|--|
| ROOM NO.                         | OWNER<br>ROOM NO. | ROOM NAME        | AREA (SF) |  |
| 121                              |                   | CORRIDOR         | 201 SF    |  |
| 121A                             |                   | OFFICE           | 132 SF    |  |
| 121B                             |                   | CONFERENCE       | 283 SF    |  |
| 121B                             |                   | CONFERENCE       | 183 SF    |  |
| 121C                             |                   | OFFICE           | 280 SF    |  |
| 121D                             |                   | OFFICE           | 94 SF     |  |
| 121E                             |                   | MEN'S DRESSING   | 153 SF    |  |
| 121F                             |                   | OFFICE           | 95 SF     |  |
| 121G                             |                   | WOMEN'S DRESSING | 150 SF    |  |
| 121H                             |                   | OFFICE           | 91 SF     |  |
| 121J                             |                   | STORAGE          | 48 SF     |  |

**COMMONS - WEST ELEVATION** 

 $1 \overline{3}$ 

X H H A

9 3/4" ł→ł TYP. 

|    | GENERAL FINISH NOTES                                                                                                                                                |
|----|---------------------------------------------------------------------------------------------------------------------------------------------------------------------|
|    | A. FIXED CASEWORK AND TACKBOARDS SHALL REMAIN IN<br>PLACE (UNO). NEW WALL FINISHES SHALL BE<br>INSTALLED AROUND THESE ITEMS.                                        |
|    | B. SEALANT SHALL BE APPLIED AT ALL MATERIAL<br>TRANSITIONS, BACKSPLASHES, AND DOOR FRAMES.<br>ALL LOCATIONS WHERE NEW FINISH ABUTS A                                |
|    | DISSIMILAR MATERIAL.<br>C. REMOVE AND REINSTALL EXISTING DEVICE                                                                                                     |
|    | FACEPLATES, SWITCH FACEPLATES, TECHNOLOGY<br>FACEPLATES, AND CLOCKS.<br>D. EXISTING ITEMS TO REMAIN AND NEW FINISHES                                                |
|    | APPLIED AROUND INCLUDE BUT NOT LIMITED TO<br>THERMOSTATS, AND FIRE EXTINGUISHER CABINETS<br>(UNO).                                                                  |
|    | E. RESILIENT TRANSITION STRIP BETWEEN NEW FLOOR<br>FINISH AND EXISTING FLOOR FINISH.                                                                                |
|    | F. PROVIDE NEW RESILIENT TRANSITION STRIPS AT<br>EXPOSED EDGE OF NEW FLOOR FINISH TO EXISTING<br>FLOOR FINISH.                                                      |
|    | G. PAINT ALL SIDES (VERT. AND HORZ.) OF<br>BULKHEAD/SOFFIT COLOR INDICATED (UNO).                                                                                   |
|    | H. PATCH AND REPAIR ALL HOLES AND IMPERFECTIONS,<br>TO RECEIVE NEW FINISHES.                                                                                        |
|    |                                                                                                                                                                     |
|    |                                                                                                                                                                     |
|    | FINISH PLAN KEY NOTES                                                                                                                                               |
|    | (ALL NOTES MAY NOT BE INDICATED ON THIS SHEET)                                                                                                                      |
|    | NO. DESCRIPTION                                                                                                                                                     |
|    | <ol> <li>PAINT DOOR FRAMES P-5.</li> <li>PAINT DOOR FRAMES P-4.</li> </ol>                                                                                          |
|    | <ul> <li>3 INSTALL AWT-1A, AWT-1B, AWT-1C. REFER TO INTERIOR</li> <li>ELEVATIONS FOR MOUNTING.</li> <li>4 THIS AREA ONLY, INSTALL CART-4A &amp; CART-4B.</li> </ul> |
|    | 5                                                                                                                                                                   |
|    | 7 THIS WALL-ONLY, VWC-1.<br>8 EXISTING FINISHES TO REMAIN.                                                                                                          |
|    | 9 THIS WALL ONLY, P-1.<br>10 THIS AREA ONLY, RB-3.                                                                                                                  |
| _( | 11 CONTRACTOR TO FURNISH AND INSTALL QUARTER ROUND<br>BASE STAINED TO MATCH EXISTING WOOD BASE IN<br>COMMONS 51.                                                    |
|    |                                                                                                                                                                     |
|    |                                                                                                                                                                     |
|    | (ALL NOTES MAY NOT BE INDICATED ON THIS SHEET)<br><u>NO.</u> <u>DESCRIPTION</u>                                                                                     |
|    | 1 REFER TO WALL PATTERN LEGEND FOR AWT INSTALLATIO COFIGURATION.                                                                                                    |
|    | <ul> <li>2 INSTALL AWT-1 AROUND FIRE ALARM. VERIFY IN FIELD.</li> <li>3 EXISTING WALL MATERIALS TO REMAIN.</li> </ul>                                               |
|    | <ul> <li>4 MIRROR, 6'-0" X 3'-0".</li> <li>5 VANITY SHELF, REFER TO DETAIL A7.01/14.</li> </ul>                                                                     |
|    | <ul> <li>6 MIRROR, 3'-0" X 6'-0".</li> <li>7 REFER TO LOCKER DETAIL, A7.01/9.</li> </ul>                                                                            |
|    |                                                                                                                                                                     |
|    |                                                                                                                                                                     |
|    |                                                                                                                                                                     |
|    |                                                                                                                                                                     |
|    |                                                                                                                                                                     |
|    |                                                                                                                                                                     |
|    |                                                                                                                                                                     |
|    |                                                                                                                                                                     |
|    |                                                                                                                                                                     |
|    |                                                                                                                                                                     |
|    |                                                                                                                                                                     |
|    |                                                                                                                                                                     |
|    |                                                                                                                                                                     |
|    |                                                                                                                                                                     |
|    |                                                                                                                                                                     |
|    |                                                                                                                                                                     |
|    |                                                                                                                                                                     |
|    |                                                                                                                                                                     |
|    |                                                                                                                                                                     |
|    |                                                                                                                                                                     |
|    |                                                                                                                                                                     |
|    |                                                                                                                                                                     |
|    |                                                                                                                                                                     |
|    |                                                                                                                                                                     |
|    |                                                                                                                                                                     |
|    |                                                                                                                                                                     |
|    |                                                                                                                                                                     |
|    |                                                                                                                                                                     |
|    |                                                                                                                                                                     |
|    |                                                                                                                                                                     |
|    |                                                                                                                                                                     |
|    |                                                                                                                                                                     |
|    |                                                                                                                                                                     |
|    |                                                                                                                                                                     |
|    |                                                                                                                                                                     |
|    |                                                                                                                                                                     |
|    | WALL PATTERN LEGEND                                                                                                                                                 |
|    | AWT-1A AWT-1C                                                                                                                                                       |
|    |                                                                                                                                                                     |