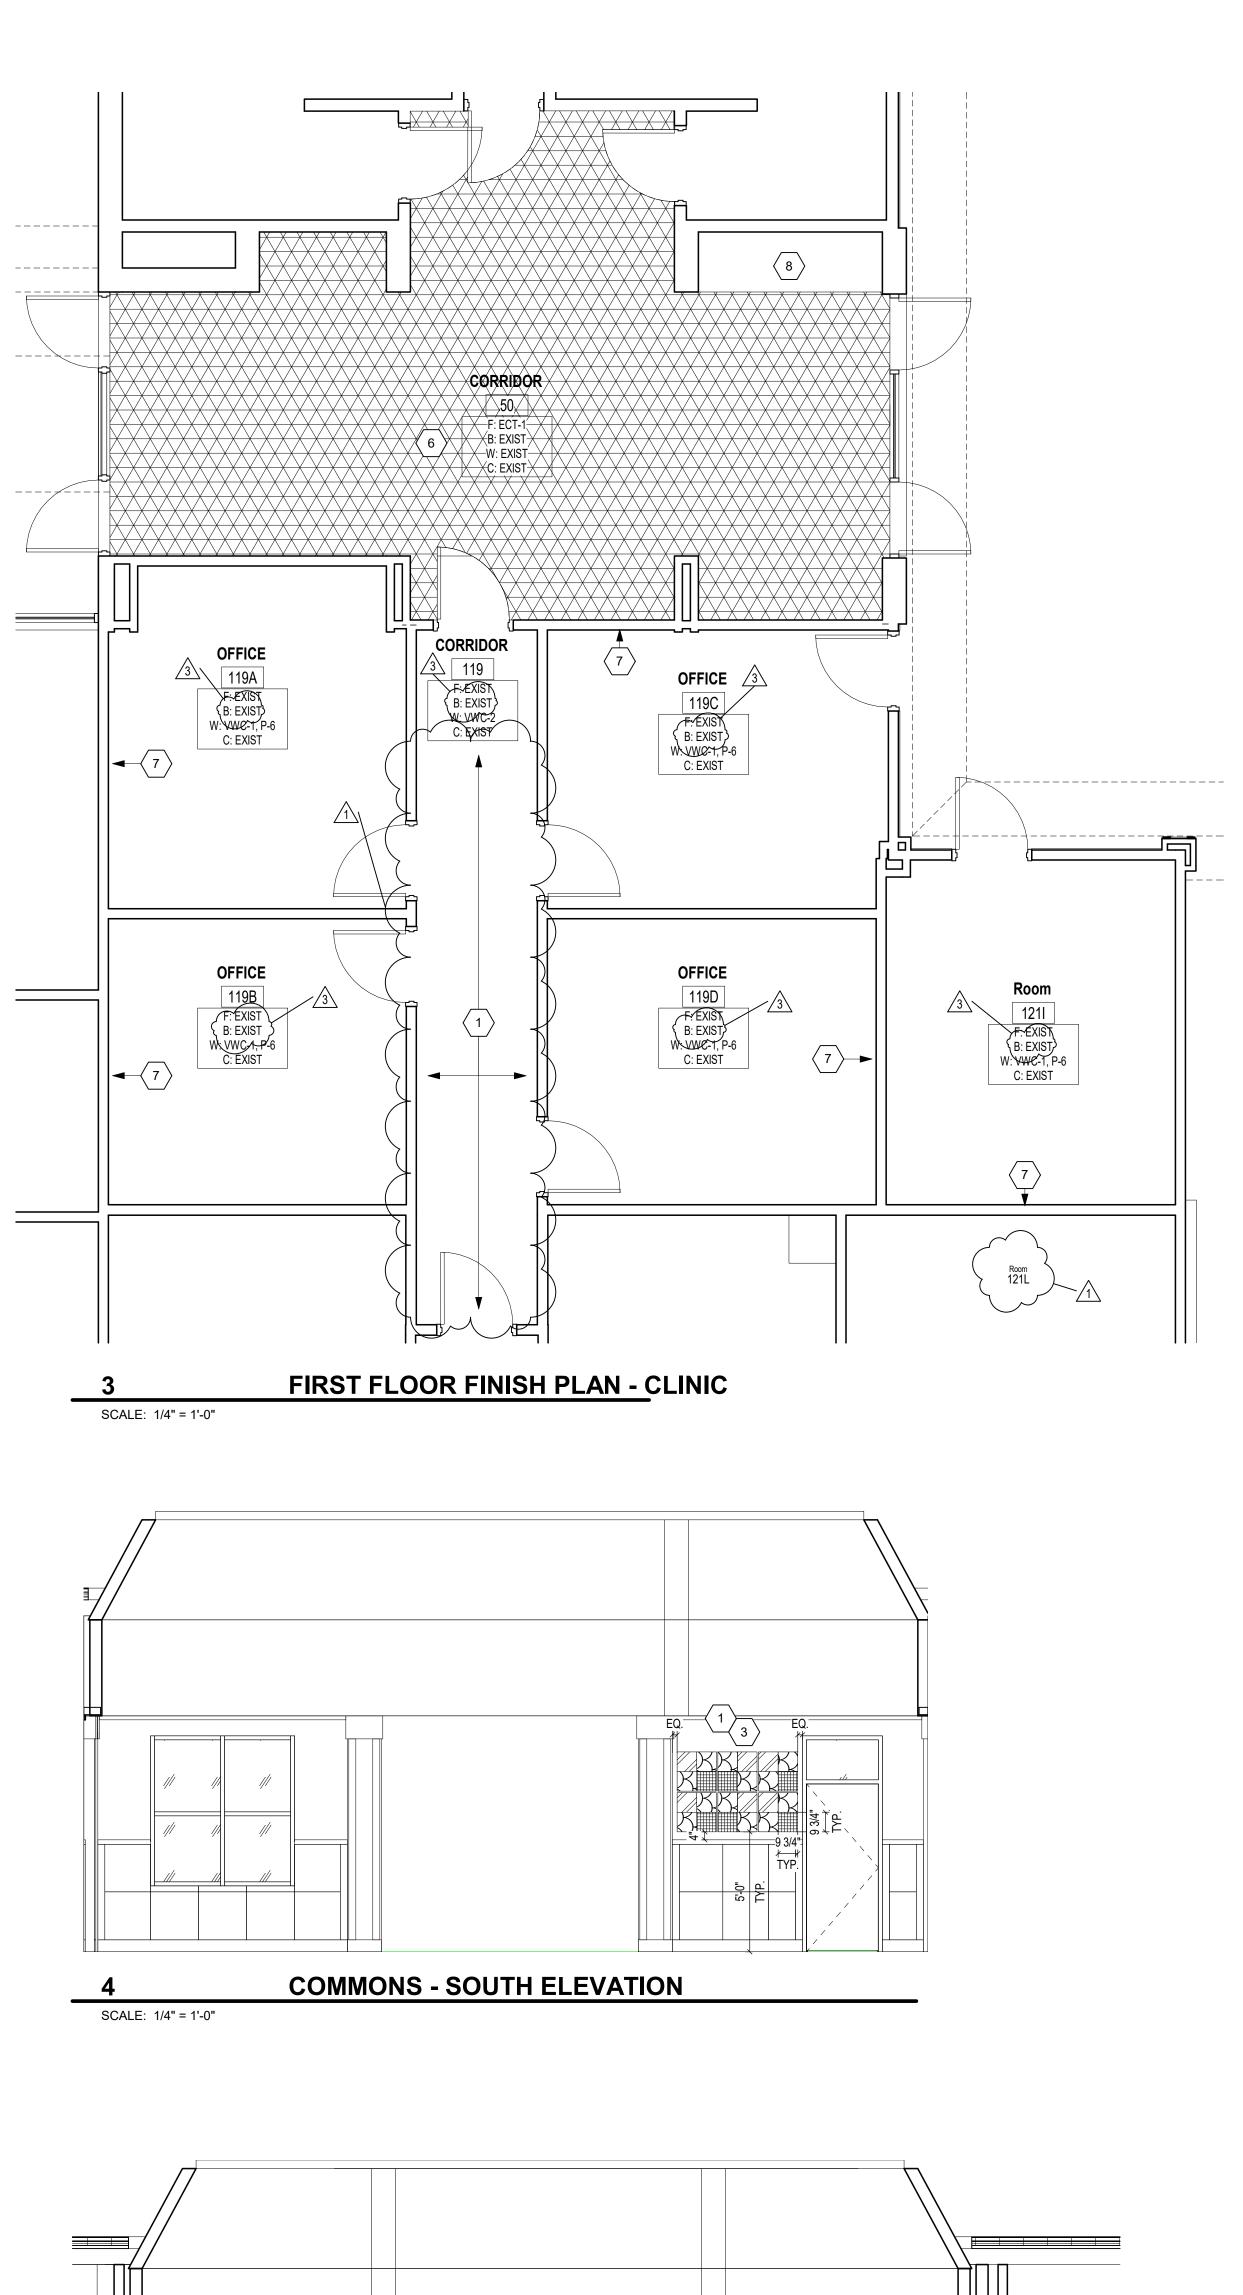

### ITEM NO. 1. REVISED DRAWING SHEETS

A. Drawing Sheet: A8.01 has been revised, dated 06/09/21, and are included with and hereby made a part of this Addendum. These Drawings supersede the original documents.

#### END OF ADDENDUM

| ROOM LEGEND - FIRST FLOOR UNIT A |                   |                  |           |  |
|----------------------------------|-------------------|------------------|-----------|--|
| ROOM NO.                         | OWNER<br>ROOM NO. | ROOM NAME        | AREA (SF) |  |
| 121                              |                   | CORRIDOR         | 201 SF    |  |
| 121A                             |                   | OFFICE           | 132 SF    |  |
| 121B                             |                   | CONFERENCE       | 283 SF    |  |
| 121B                             |                   | CONFERENCE       | 183 SF    |  |
| 121C                             |                   | OFFICE           | 280 SF    |  |
| 121D                             |                   | OFFICE           | 94 SF     |  |
| 121E                             |                   | MEN'S DRESSING   | 153 SF    |  |
| 121F                             |                   | OFFICE           | 95 SF     |  |
| 121G                             |                   | WOMEN'S DRESSING | 150 SF    |  |
| 121H                             |                   | OFFICE           | 91 SF     |  |
| 121J                             |                   | STORAGE          | 48 SF     |  |