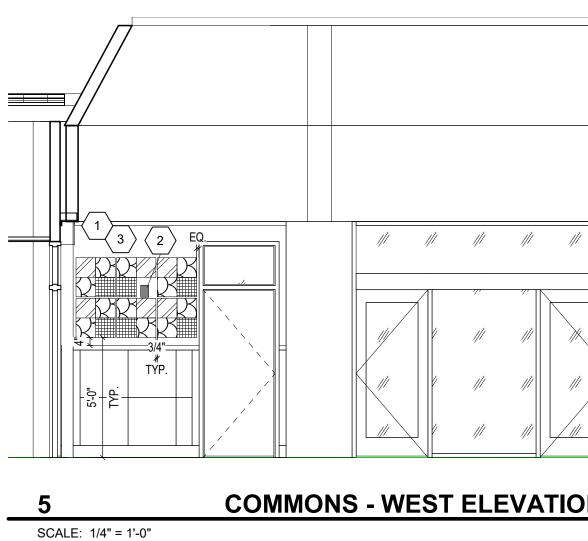

**COMMONS - WEST ELEVATION** 

 $1 \overline{3}$ 

X H H A

9 3/4" ł→ł TYP. 

|    | GENERAL FINISH NOTES                                                                                                                                                |
|----|---------------------------------------------------------------------------------------------------------------------------------------------------------------------|
|    | A. FIXED CASEWORK AND TACKBOARDS SHALL REMAIN IN<br>PLACE (UNO). NEW WALL FINISHES SHALL BE<br>INSTALLED AROUND THESE ITEMS.                                        |
|    | B. SEALANT SHALL BE APPLIED AT ALL MATERIAL<br>TRANSITIONS, BACKSPLASHES, AND DOOR FRAMES.<br>ALL LOCATIONS WHERE NEW FINISH ABUTS A                                |
|    | DISSIMILAR MATERIAL.<br>C. REMOVE AND REINSTALL EXISTING DEVICE                                                                                                     |
|    | FACEPLATES, SWITCH FACEPLATES, TECHNOLOGY<br>FACEPLATES, AND CLOCKS.<br>D. EXISTING ITEMS TO REMAIN AND NEW FINISHES                                                |
|    | APPLIED AROUND INCLUDE BUT NOT LIMITED TO<br>THERMOSTATS, AND FIRE EXTINGUISHER CABINETS<br>(UNO).                                                                  |
|    | E. RESILIENT TRANSITION STRIP BETWEEN NEW FLOOR<br>FINISH AND EXISTING FLOOR FINISH.                                                                                |
|    | F. PROVIDE NEW RESILIENT TRANSITION STRIPS AT<br>EXPOSED EDGE OF NEW FLOOR FINISH TO EXISTING<br>FLOOR FINISH.                                                      |
|    | G. PAINT ALL SIDES (VERT. AND HORZ.) OF<br>BULKHEAD/SOFFIT COLOR INDICATED (UNO).                                                                                   |
|    | H. PATCH AND REPAIR ALL HOLES AND IMPERFECTIONS,<br>TO RECEIVE NEW FINISHES.                                                                                        |
|    |                                                                                                                                                                     |
|    |                                                                                                                                                                     |
|    | FINISH PLAN KEY NOTES                                                                                                                                               |
|    | (ALL NOTES MAY NOT BE INDICATED ON THIS SHEET)                                                                                                                      |
|    | NO. DESCRIPTION                                                                                                                                                     |
|    | <ol> <li>PAINT DOOR FRAMES P-5.</li> <li>PAINT DOOR FRAMES P-4.</li> </ol>                                                                                          |
|    | <ul> <li>3 INSTALL AWT-1A, AWT-1B, AWT-1C. REFER TO INTERIOR</li> <li>ELEVATIONS FOR MOUNTING.</li> <li>4 THIS AREA ONLY, INSTALL CART-4A &amp; CART-4B.</li> </ul> |
|    | 5                                                                                                                                                                   |
|    | 7 THIS WALL-ONLY, VWC-1.<br>8 EXISTING FINISHES TO REMAIN.                                                                                                          |
|    | 9 THIS WALL ONLY, P-1.<br>10 THIS AREA ONLY, RB-3.                                                                                                                  |
| _( | 11 CONTRACTOR TO FURNISH AND INSTALL QUARTER ROUND<br>BASE STAINED TO MATCH EXISTING WOOD BASE IN<br>COMMONS 51.                                                    |
|    |                                                                                                                                                                     |
|    |                                                                                                                                                                     |
|    | (ALL NOTES MAY NOT BE INDICATED ON THIS SHEET)<br><u>NO.</u> <u>DESCRIPTION</u>                                                                                     |
|    | 1 REFER TO WALL PATTERN LEGEND FOR AWT INSTALLATIO COFIGURATION.                                                                                                    |
|    | <ul> <li>2 INSTALL AWT-1 AROUND FIRE ALARM. VERIFY IN FIELD.</li> <li>3 EXISTING WALL MATERIALS TO REMAIN.</li> </ul>                                               |
|    | <ul> <li>4 MIRROR, 6'-0" X 3'-0".</li> <li>5 VANITY SHELF, REFER TO DETAIL A7.01/14.</li> </ul>                                                                     |
|    | <ul> <li>6 MIRROR, 3'-0" X 6'-0".</li> <li>7 REFER TO LOCKER DETAIL, A7.01/9.</li> </ul>                                                                            |
|    |                                                                                                                                                                     |
|    |                                                                                                                                                                     |
|    |                                                                                                                                                                     |
|    |                                                                                                                                                                     |
|    |                                                                                                                                                                     |
|    |                                                                                                                                                                     |
|    |                                                                                                                                                                     |
|    |                                                                                                                                                                     |
|    |                                                                                                                                                                     |
|    |                                                                                                                                                                     |
|    |                                                                                                                                                                     |
|    |                                                                                                                                                                     |
|    |                                                                                                                                                                     |
|    |                                                                                                                                                                     |
|    |                                                                                                                                                                     |
|    |                                                                                                                                                                     |
|    |                                                                                                                                                                     |
|    |                                                                                                                                                                     |
|    |                                                                                                                                                                     |
|    |                                                                                                                                                                     |
|    |                                                                                                                                                                     |
|    |                                                                                                                                                                     |
|    |                                                                                                                                                                     |
|    |                                                                                                                                                                     |
|    |                                                                                                                                                                     |
|    |                                                                                                                                                                     |
|    |                                                                                                                                                                     |
|    |                                                                                                                                                                     |
|    |                                                                                                                                                                     |
|    |                                                                                                                                                                     |
|    |                                                                                                                                                                     |
|    |                                                                                                                                                                     |
|    |                                                                                                                                                                     |
|    |                                                                                                                                                                     |
|    |                                                                                                                                                                     |
|    |                                                                                                                                                                     |
|    | WALL PATTERN LEGEND                                                                                                                                                 |
|    | AWT-1A AWT-1C                                                                                                                                                       |
|    |                                                                                                                                                                     |

AWT-1B

VERIFICATION NOTE

CONTRACTOR SHALL VERIFY ALL DIMENSIONS AND CLEARANCES AND ALL EXISTING FIELD CONDITIONS BEFORE STARTING CONSTRUCTION. COMMENCEMENT OF WORK CONSTITUTES ACCEPTANCE OF CONDITIONS.

SHOULD DIFFERENT CONDITIONS BE ENCOUNTERED, CONTACT THE ARCHITECT BEFORE PROCEEDING WITH WORK.