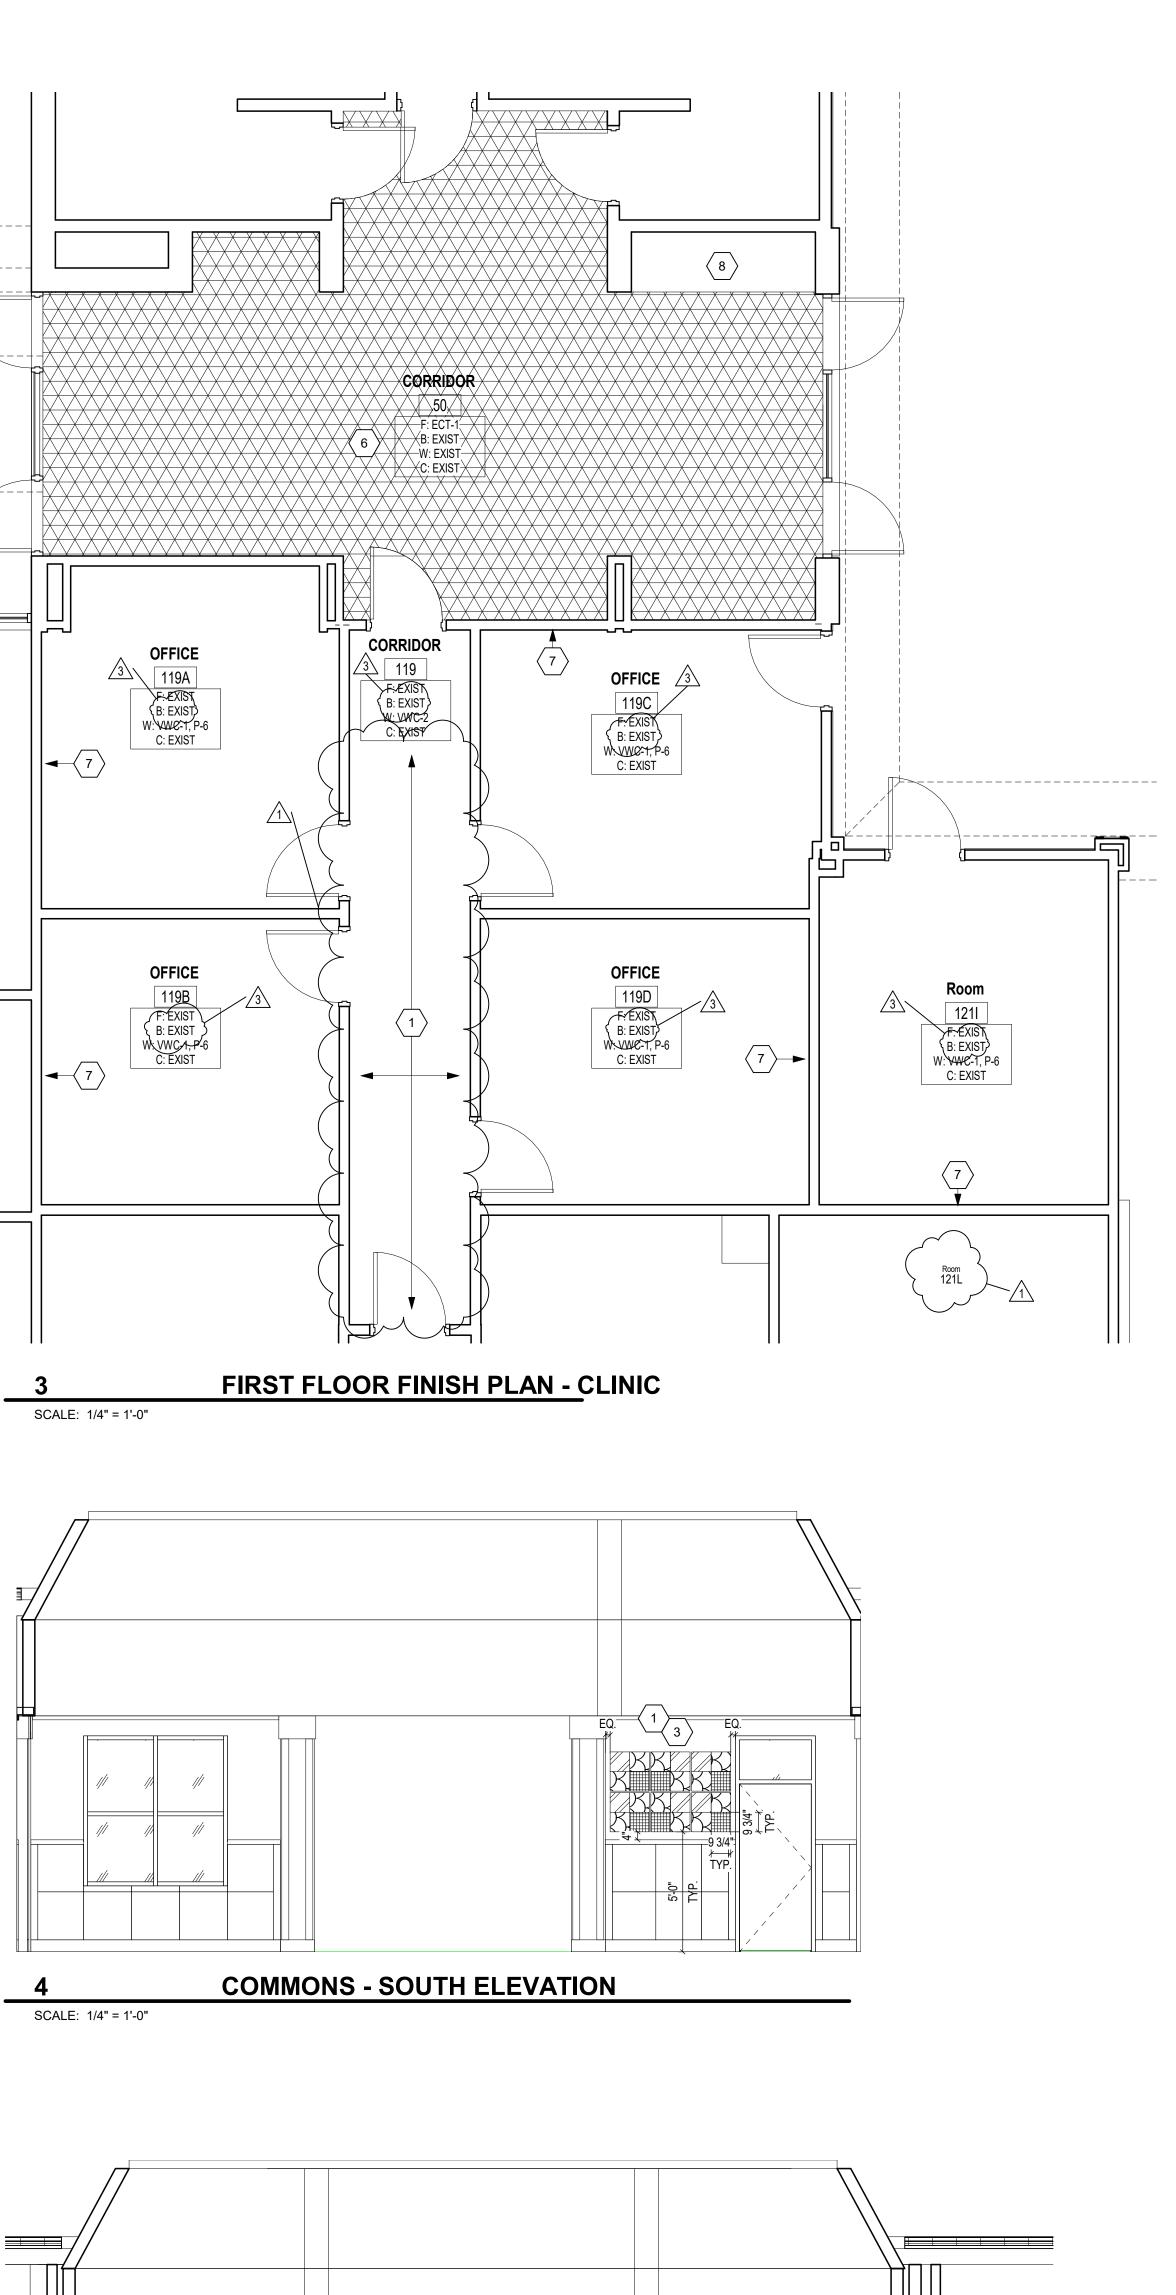

### ITEM NO. 1. REVISED DRAWING SHEETS

A. Drawing Sheet: A8.01 has been revised, dated 06/09/21, and are included with and hereby made a part of this Addendum. These Drawings supersede the original documents.

#### END OF ADDENDUM

| ROOM LEGEND - FIRST FLOOR UNIT A |                   |                  |           |  |
|----------------------------------|-------------------|------------------|-----------|--|
| ROOM NO.                         | OWNER<br>ROOM NO. | ROOM NAME        | AREA (SF) |  |
| 121                              |                   | CORRIDOR         | 201 SF    |  |
| 121A                             |                   | OFFICE           | 132 SF    |  |
| 121B                             |                   | CONFERENCE       | 283 SF    |  |
| 121B                             |                   | CONFERENCE       | 183 SF    |  |
| 121C                             |                   | OFFICE           | 280 SF    |  |
| 121D                             |                   | OFFICE           | 94 SF     |  |
| 121E                             |                   | MEN'S DRESSING   | 153 SF    |  |
| 121F                             |                   | OFFICE           | 95 SF     |  |
| 121G                             |                   | WOMEN'S DRESSING | 150 SF    |  |
| 121H                             |                   | OFFICE           | 91 SF     |  |
| 121J                             |                   | STORAGE          | 48 SF     |  |