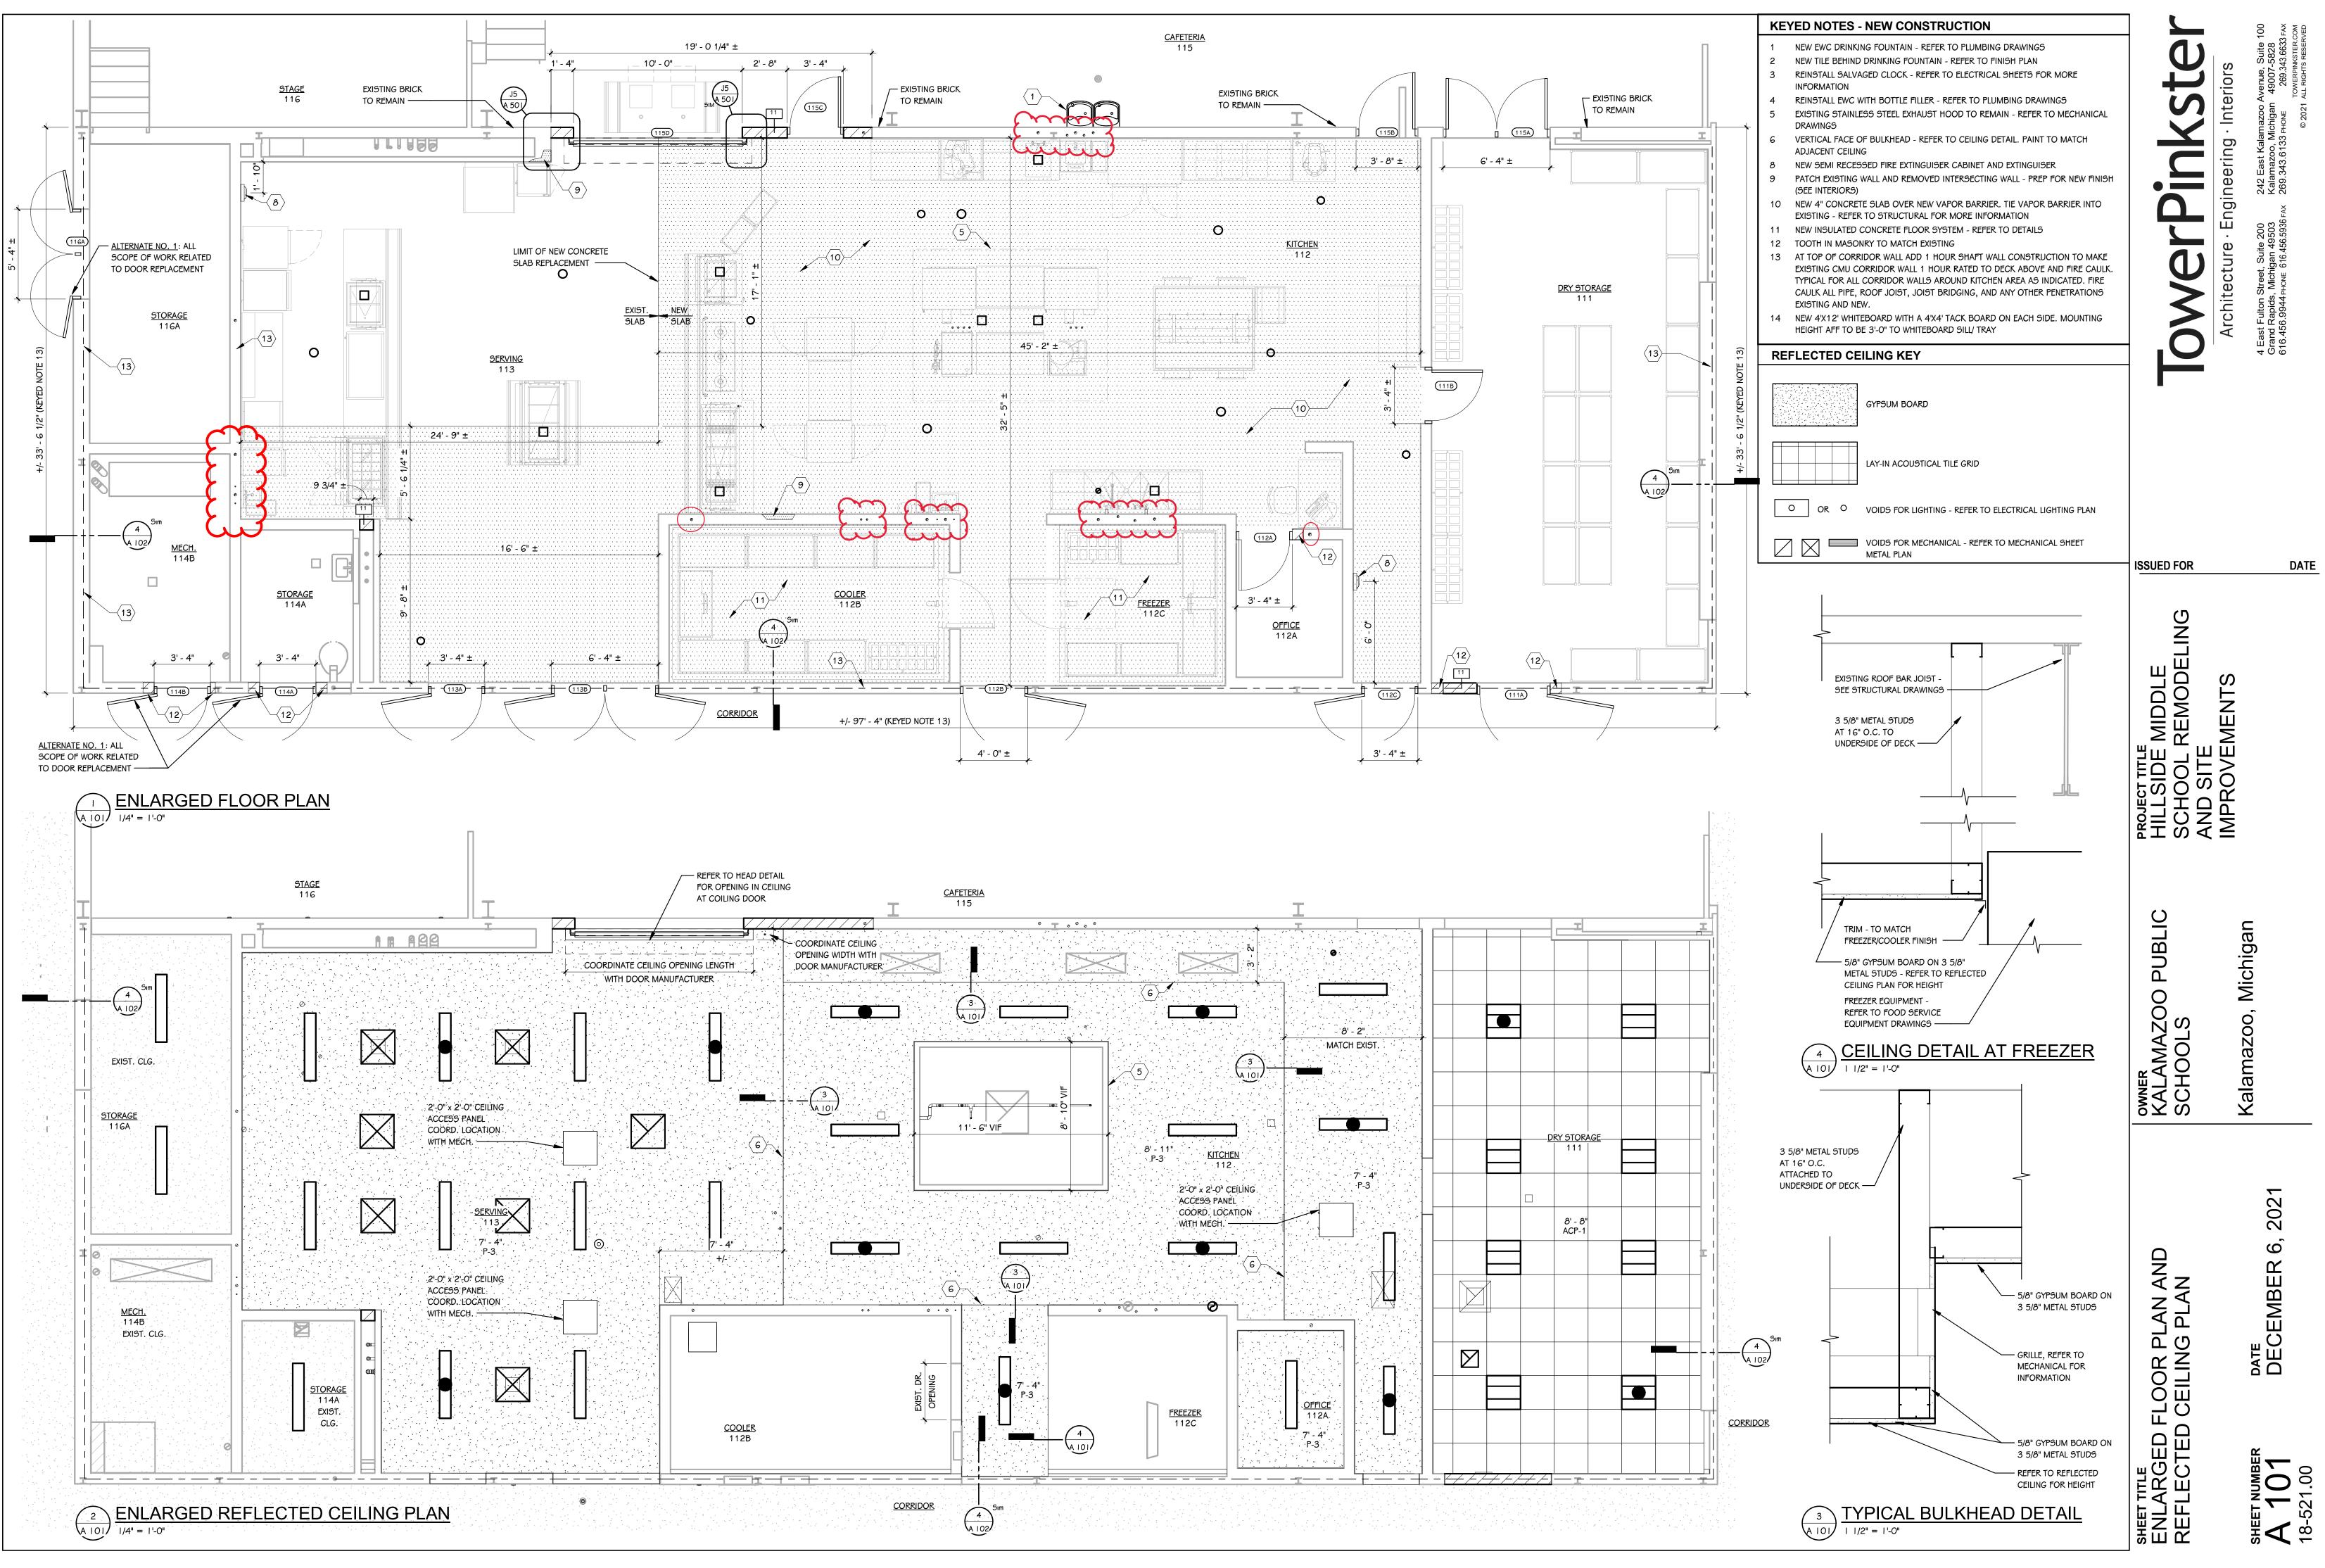

#### A. <u>BID CATEGORY NO. 1 - GENERAL TRADES</u>

Add the following Clarification:

- 4. Provide cutting and patching of existing walls at clouded locations (see attached Sheet A101) as required to accommodate **Bid Category No. 4 Mechanical** plumbing piping work, reference attached TowerPinkster RFI response for more information.
- Provide roof cutting and patching including but not limited to insulation, counter flashing, wood blocking, sealants, etc. Mechanical equipment curbs provide by Bid Category No. 4 Mechanical contractor.

#### D. BID CATEGORY NO. 4 - MECHANICAL

Add the following Clarification:

- 2. **Bid Category No. 1 General Trades** contractor will provide cutting and patching of existing walls at clouded locations (see attached Sheet A101) as required to accommodate plumbing piping work.
- 3. Bid Category No. 1 General Trades contractor will provide roof cutting and patching including but not limited to insulation, counter flashing, wood blocking, sealants, etc. Mechanical equipment curbs provided by Bid Category No. 4 Mechanical contractor.

# **RFI #1 TOWERPINKSTER RESPONSE**

Hello Max - See updated drawing sheet A101. In order to recess new plumbing lines remove and dispose of existing walls at clouded locations (see attached) as required. Rebuild walls with matching CMU and Tooth-in new to existing CMU on all sides. Walls to be full height to deck above and finish to 1 hour rating where required. If the wall is not receiving a new finish already the walls will need to be primed and painted to match existing. I don't have a formal RFI for this, but please consider this to be our answer.

# RFI #1 JERGENS PIPING

See the attached floor plan for Hillside. I have clouded or circled areas that will require the block walls in the kitchen to be opened up and patched in order to get our new plumbing lines roughed in. Unfortunately; the architectural

drawings do not coincide with the mechanical drawings and this masonry work is not shown. Please consider noting these areas so the appropriate work category (General Trades?) can include this work that will be required. I assume this will be the same situation at Milwood Magnet, as well.