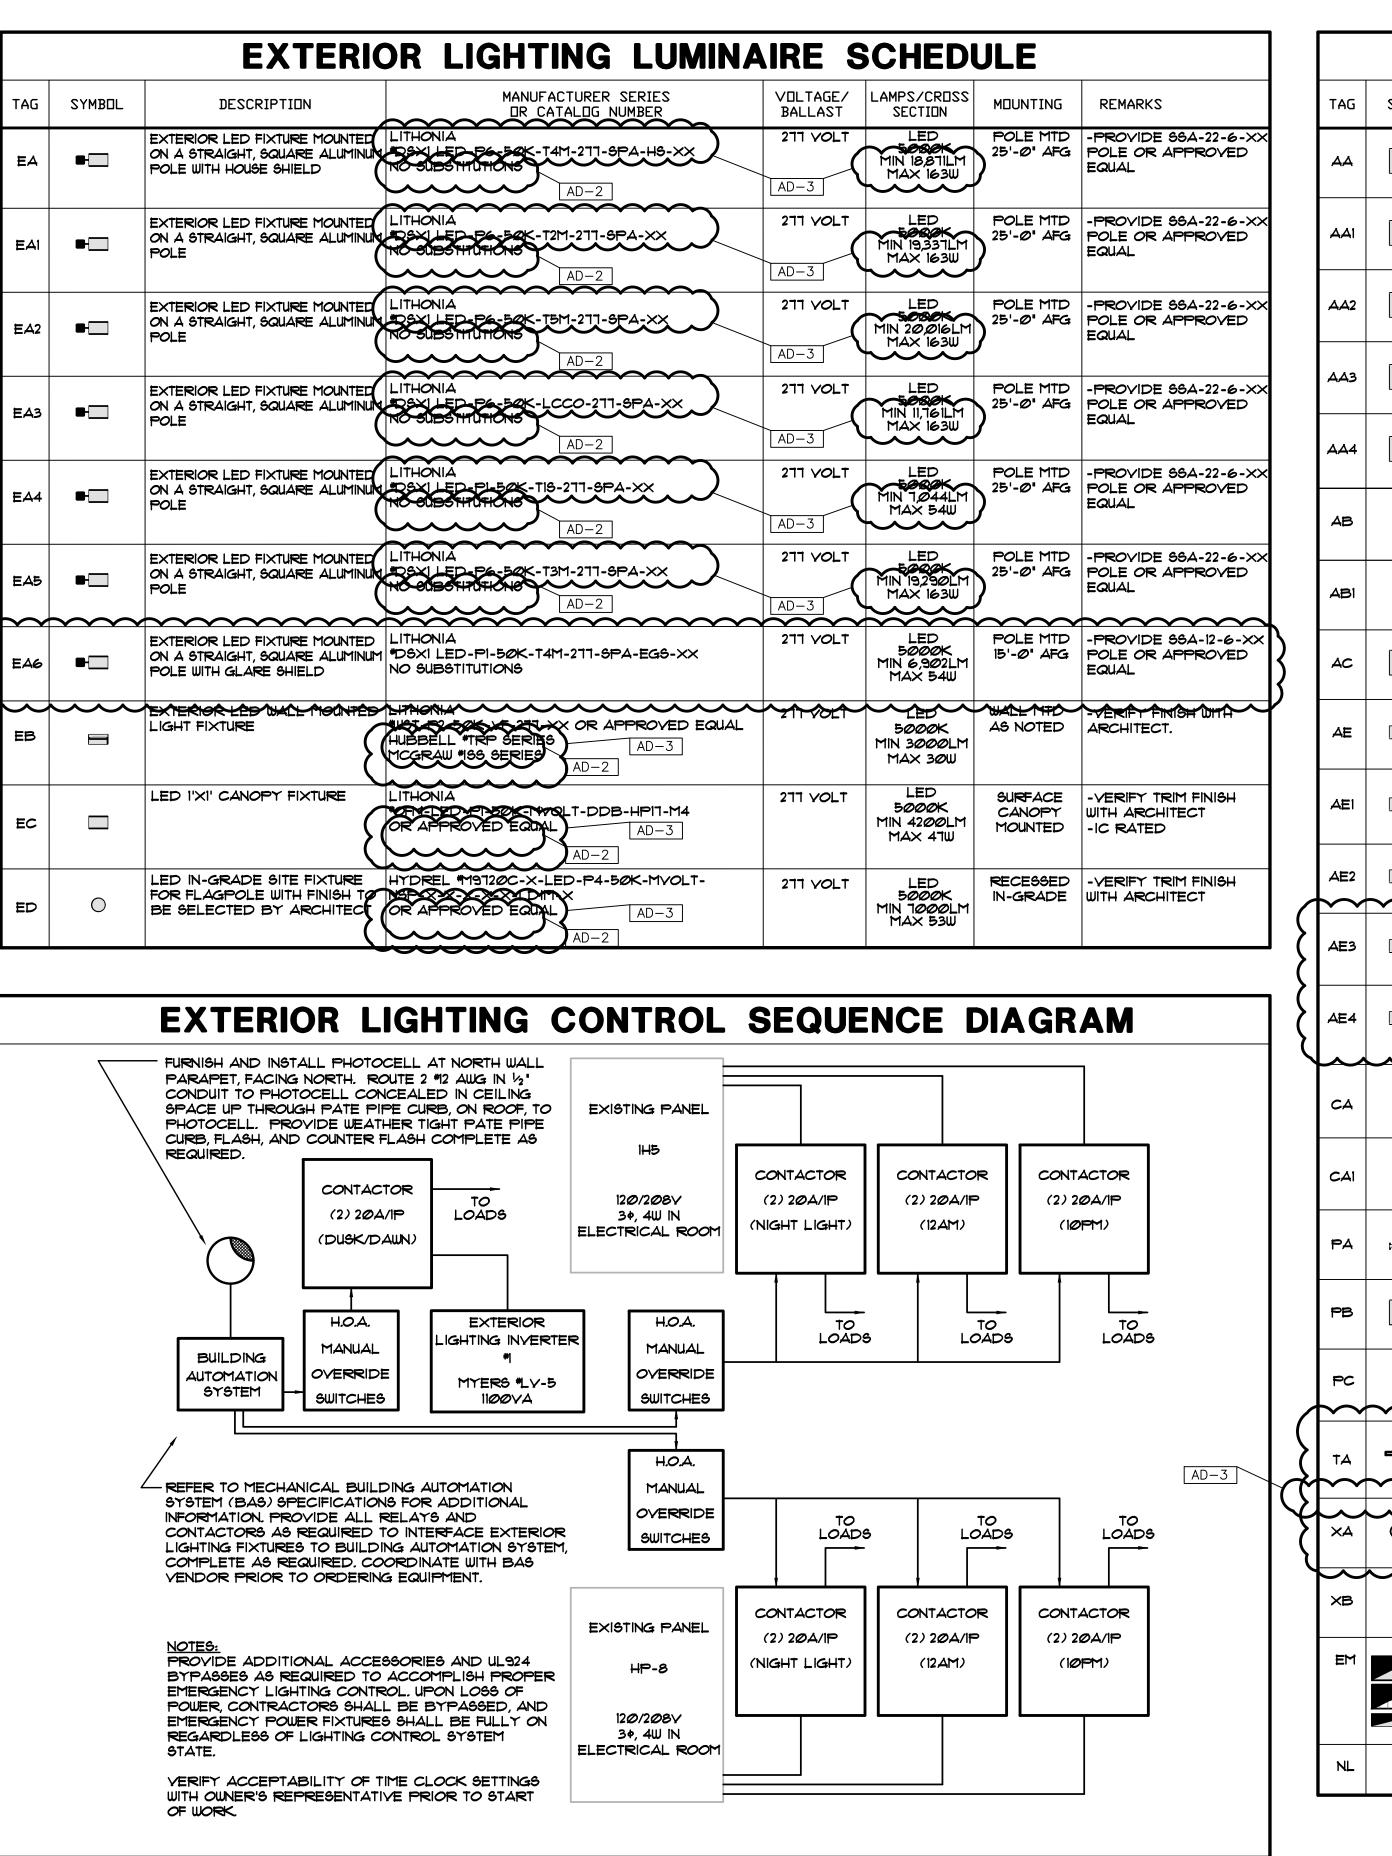

## 1. Add:

Specification Section 12 56 57 - Media Shelving and Furniture Specification Section 23 52 16 - Condensing Boilers

## 2. Remove:

Specification Section 23 62 13 - Air Cooled Liquid Chiller

## 6. BID CATEGORY NO. 9 - CASEWORK

1. Add:

Specification Section 12 56 57 - Media Shelving and Furniture

## 7. BID CATEGORY NO. 13 - MECHANICAL

1. Add:

Specification Section 23 52 16 - Condensing Boilers

2. Delete:

Specification Section 23 62 13 - Air Cooled Liquid Chiller