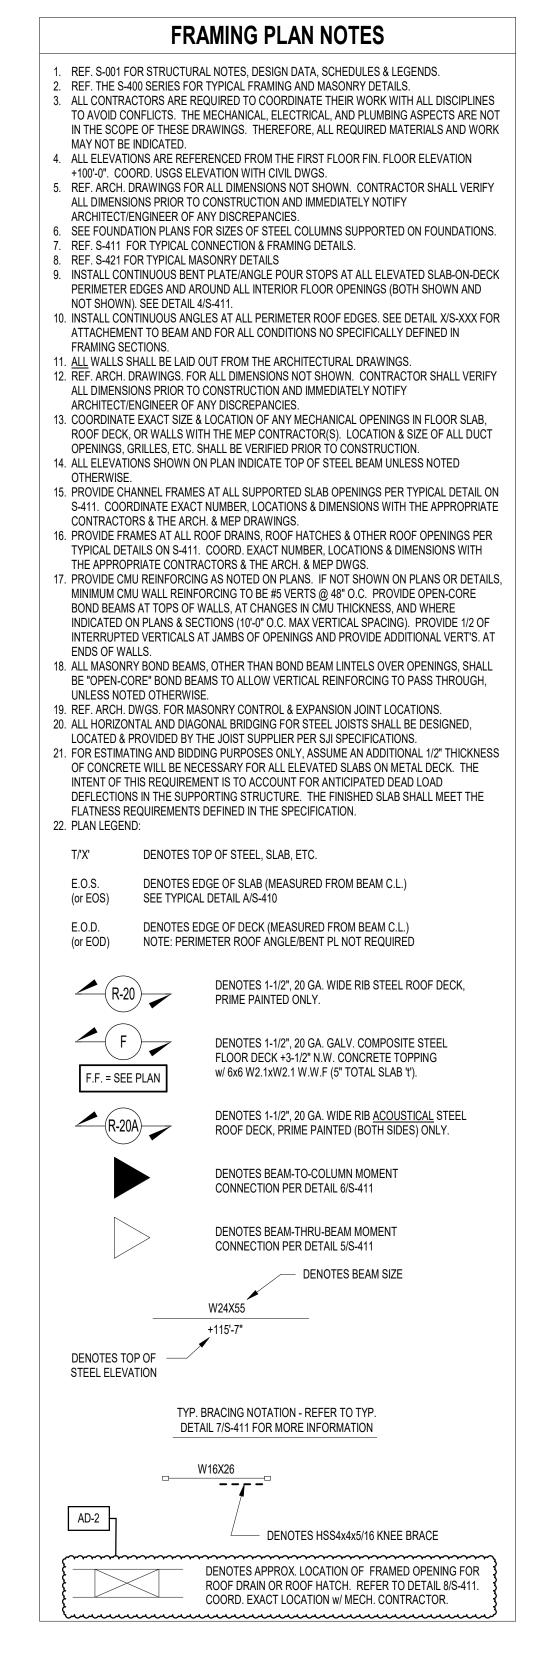

2. 17. PLAN LEGEND:



OVER 6" COMPACTED GRANULAR FILL (INDOT No. 53 OR APPROVED EQUIV.).



DENOTES 4" CONC. SLAB ON GRADE w/ "FIBERFORCE 300" FIBERS @ 2.0 LB/C.Y. (OR EQUAL) & E5 SYSTEM BY SPECIFICATION PRODUCTS, INC. CONSISTING OF: E5 INTERNAL CURE ADMIXTURE @ 4 OZ/CWT & E5 CATALYST SPRAYED ON BETWEEN 800-1,000 SF/GAL **OVER 15-MIL CLASS A VAPOR BARRIER** OVER 6" COMPACTED GRANULAR FILL (INDOT No. 53 OR APPROVED EQUIV.). TOP OF SLAB AND CONTROL JOINT REQUIREMENTS TO BE COORDINATED w/ WOOD FLOOR SUPPLIER

NOTES: 1. CENTER FOOTINGS BENEATH COLUMNS, U.N.O. 2. ALL FOOTINGS MUST BE BOARD-FORMED, UNLESS APPROVED. 3. INCREASE FOOTING DEPTH WHERE REQ'D TO ENCASE COLUMN ANCHOR RODS NOTE: WF STEEL COLUMN SHOWN, TUBES, PIPES, C.I.P. CONCRETE,

ᡣᠬ᠇ᠬ᠇᠇᠇᠇᠇᠇᠇᠇᠇᠇᠇᠇᠇᠇᠇᠇᠇᠇᠇᠇᠇᠇





AD-3























**1** ROOF FRAMING PLAN - UNIT A





















AD-3



REINFORCED MASONRY DETAIL

3/4" = 1'-0"

CMU CONTROL JOINT-SEE

ARCH. DWGS. FOR LOC'N.

OFFSET & LAP JAMB

JAMB BAR - FULL HT.

| PLATE SCHEDULE |                                                                                                   |  |  |  |  |  |
|----------------|---------------------------------------------------------------------------------------------------|--|--|--|--|--|
| EMENTS         | REINFORCING                                                                                       |  |  |  |  |  |
| EP x 24" LONG  | NONE UNLESS LOCATED AT DISCONTIN. END OF WALL.<br>EXTEND GROUT FULL HT. & REINF. SIM. TO MARK "B" |  |  |  |  |  |
|                |