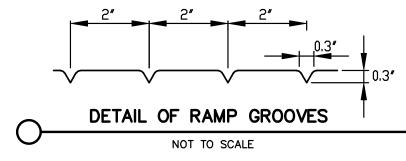

is ready for testing. Force Main shall be Polyvinyl Chloride, PVC C-900 conforming to AWWA C-900, Class 200 and all testing shall be in accordance with AWWA Standard C-600-93. The Force Main shall be installed with a minimum cover of 5.0 feet (60") to the top of the pipe.

12. All Force Main bends and fittings shall be suitably restrained with reaction blocking, restrained joints or clamps with concrete. Reaction Blocking shall be designed for a minimum internal pipe pressure of 150 psi. U.S. pipe field "A-LOK" Gasket system or approved equal shall prevail for concrete blocking on 4-inch through 12-inch pipe.

13. No sanitary sewer manhole shall be within eight (8) feet of a water main as measured from the outside edge of the sanitary sewer manhole to the outside edge of the water main.



## SPECIFICATIONS FOR STORM SEWERS

1. All work shall be performed in accordance with the Codes, Ordinances and Standards of the City of Crown Point, Lake County, Indiana.

2. All storm sewer pipe, branches and fittings shall conform to either of the following: Poly Vinyl Chloride Pipe (AASHTO M252), Polyethelene Pipe (ASHTO M252 or AASHTO M294), Concrete Pipe (AASHTO M170).

3. All storm sewer manholes shall conform to either of the following : (A) Standard precast concrete units (ASTM C-478) and/or (B) Poly-Vinyl Chloride (PVC) Structure Nyloplast or equal conforming with the standard detail sheet of these plans. Mortar joints are not allowed on manholes, all joints must be rubber gaskets.

4. All improvements installed across paved or future paved areas driveways, and sidewalks shall