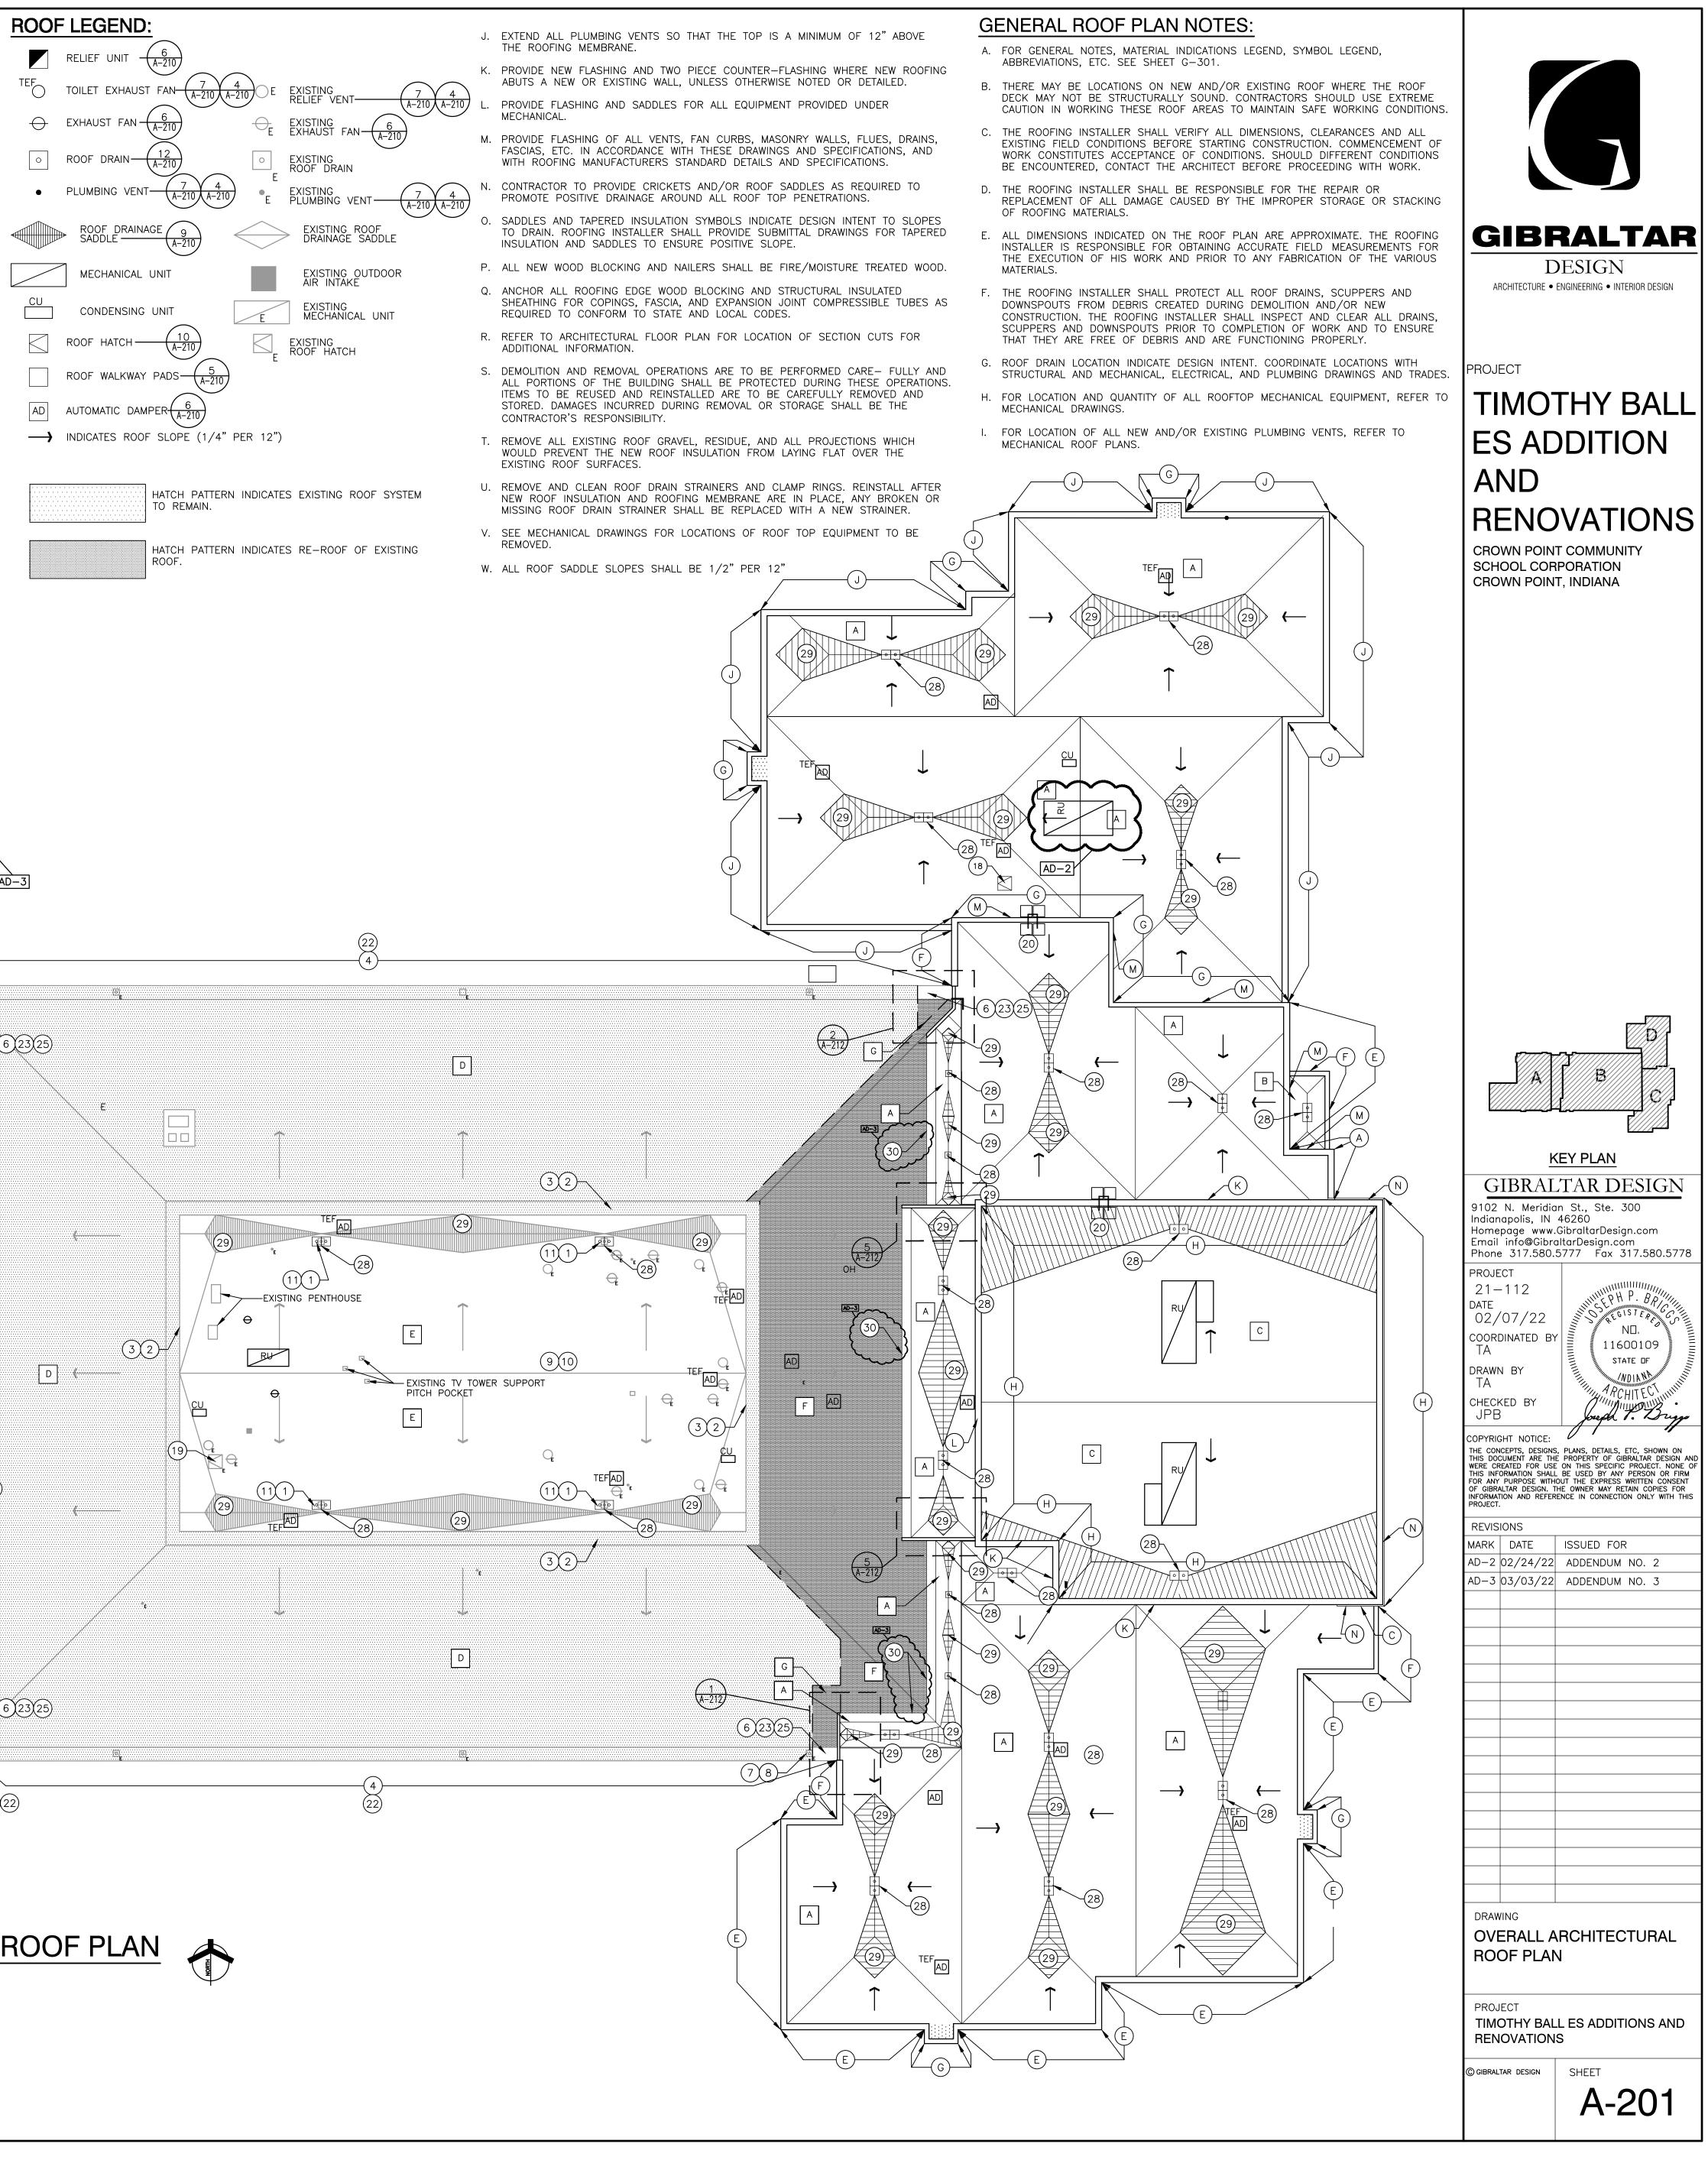

|











ע הא ש - LAST SAVED TIMOTHY BALL | 112 DRAWINGS\0 Thursday, 3/3/2022 - 8:42 AM -Y:\21-112 CROWN POINT CSC - T ADDITION AND RENOVATIONS\21-11: ARCH\A-102.DWG

















Thursday, 3/3/2022 - 8:51 AM - LAST SAVED BY: Y:\21-112 CROWN POINT CSC - TIMOTHY BALL ES ADDITION AND RENOVATIONS\21-112 DRAWINGS\05 ARCH\A-401.DWG





|          | ****      |     | <br>XXXX            | <u>~~~</u>  |             | <br>       | <br>     | <br>XXXX        |           | <br>XXXX |           | <br>XXXX       | <br>XXXX   |              | <br>XXXX  | <br>XXXX | <br>XXXX   |           |         | <br>XXXX     |          | <br>XXXX    |      |          | <br>XXXX |           | <u></u>  |
|----------|-----------|-----|---------------------|-------------|-------------|------------|----------|-----------------|-----------|----------|-----------|----------------|------------|--------------|-----------|----------|------------|-----------|---------|--------------|----------|-