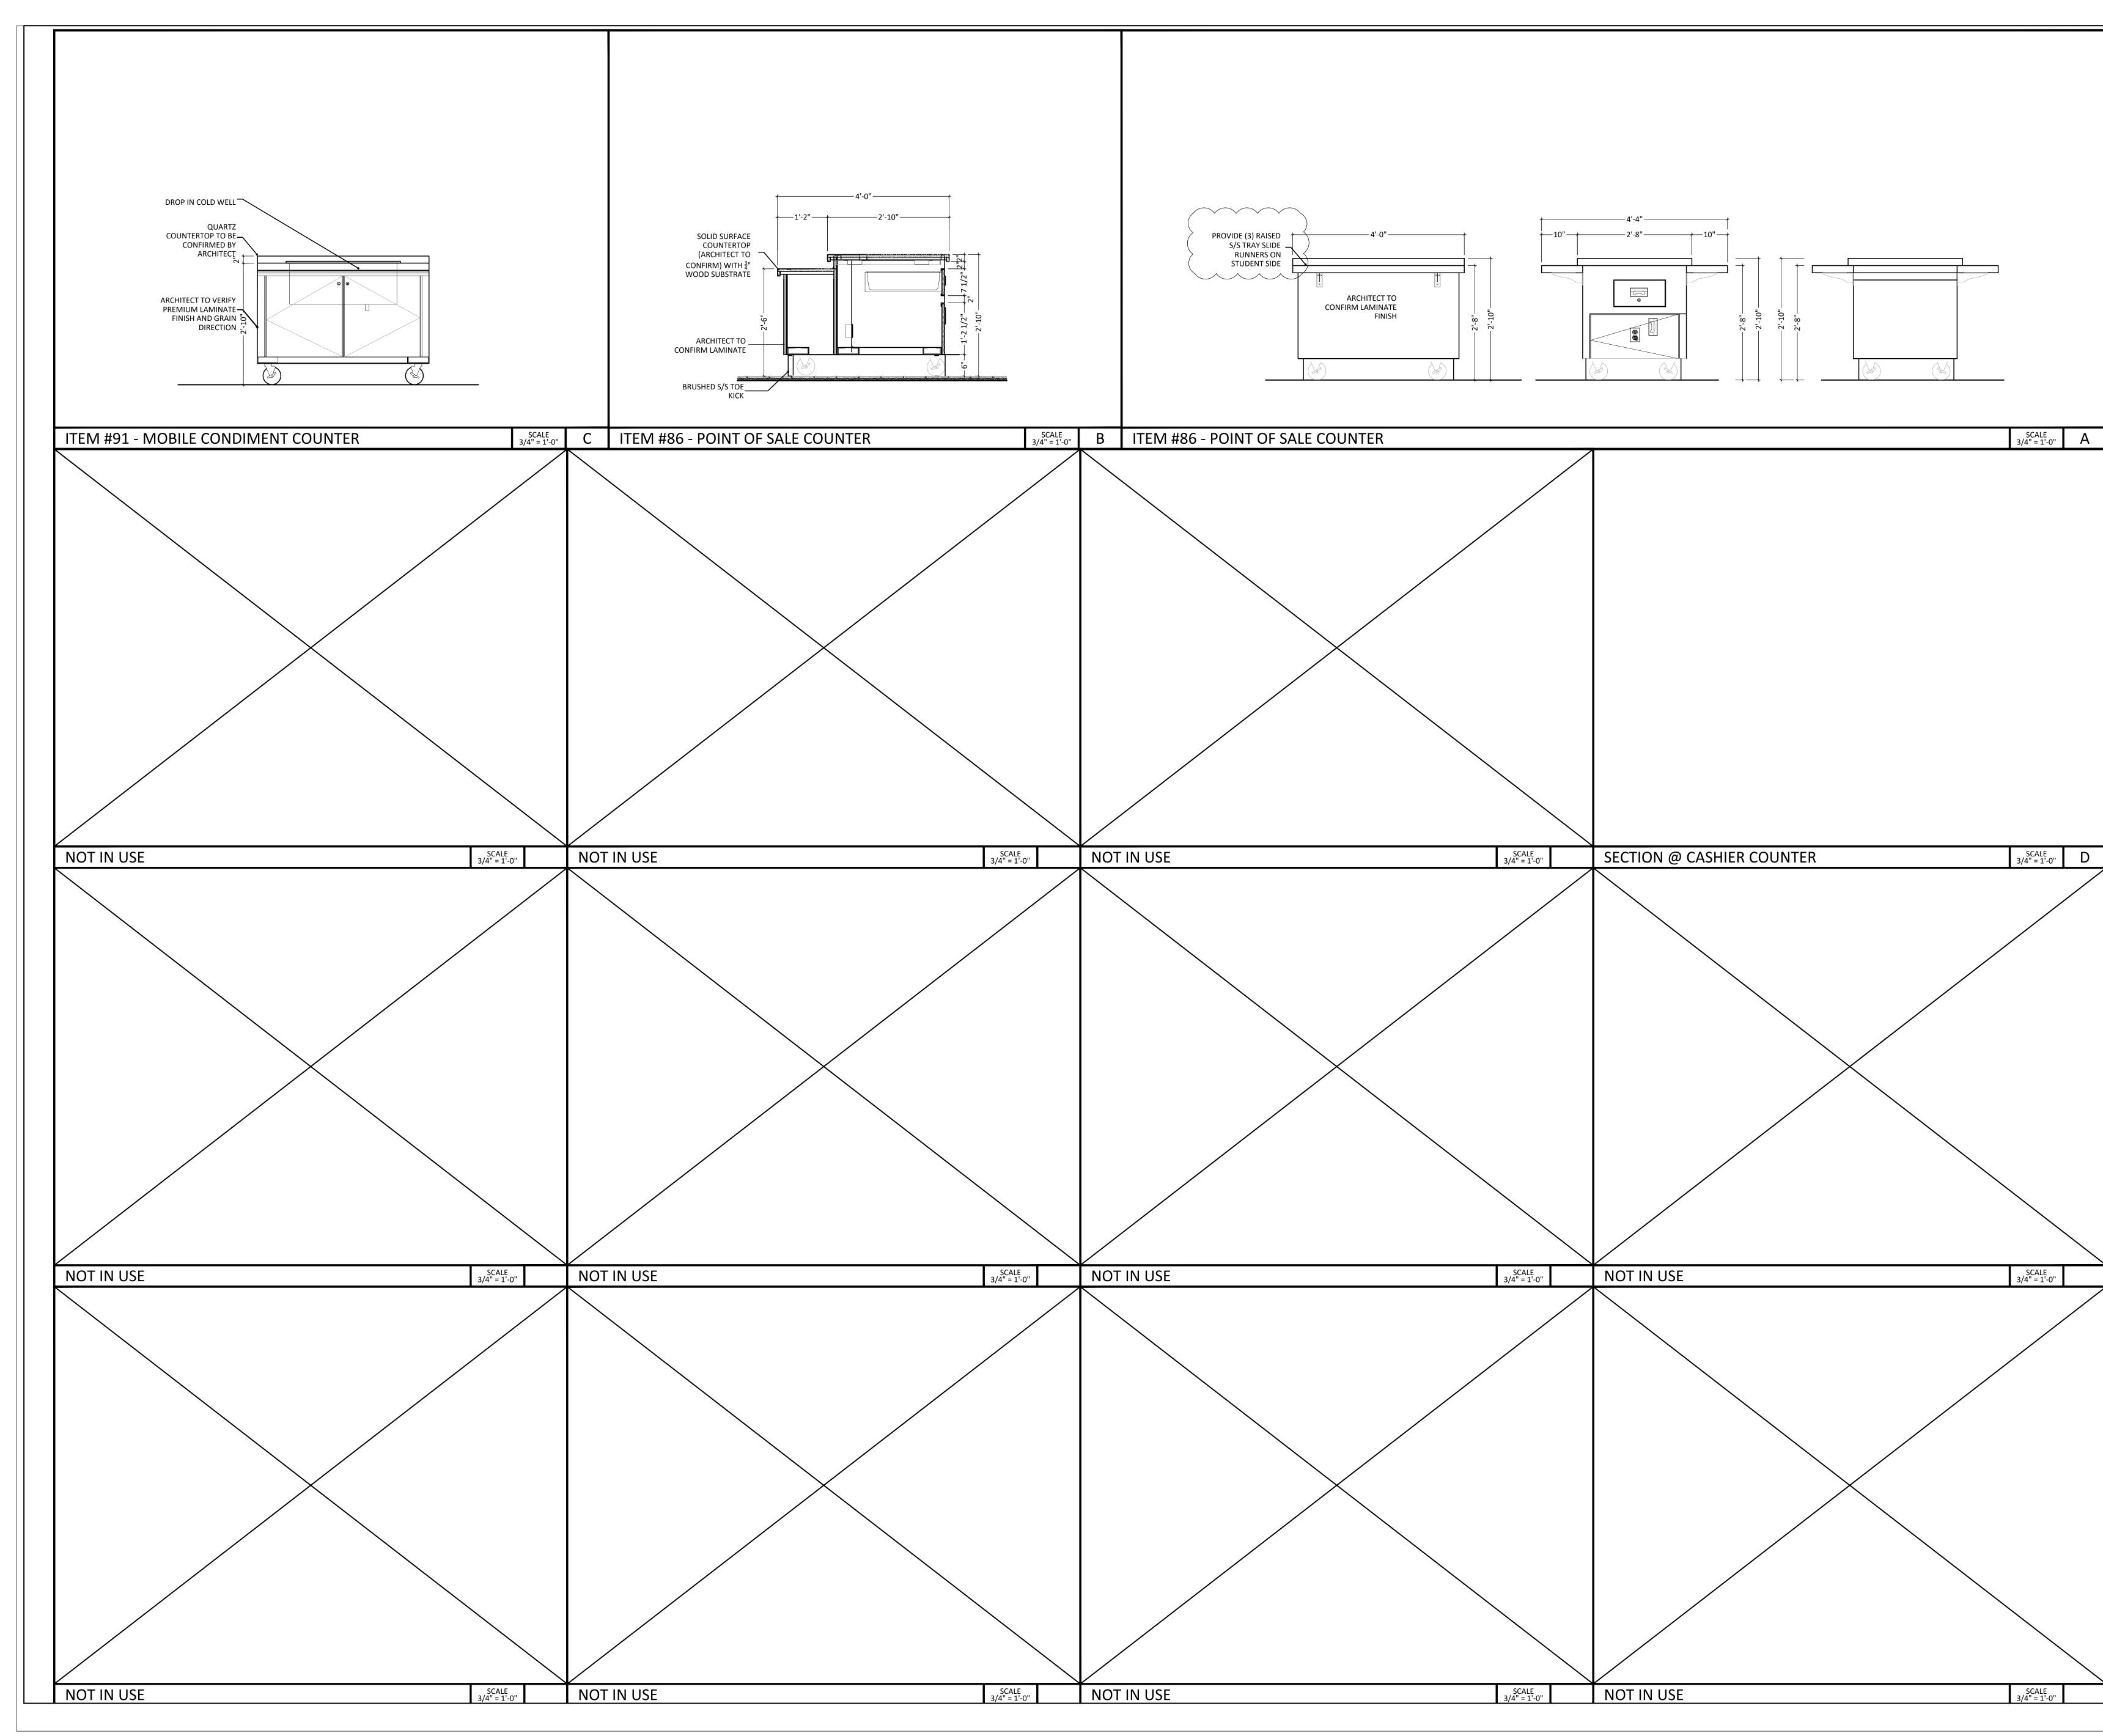

This Addendum consists of Pages ADD 3-1 through ADD 3-3 and attached Addendum No. 3 from Gibraltar Design dated March 3, 2022 and consisting of 10 pages, Specification Section 12 56 57 - Media Shelving and Furniture, Specification Section 23 52 16 - Condensing Boilers, and 81 drawings.