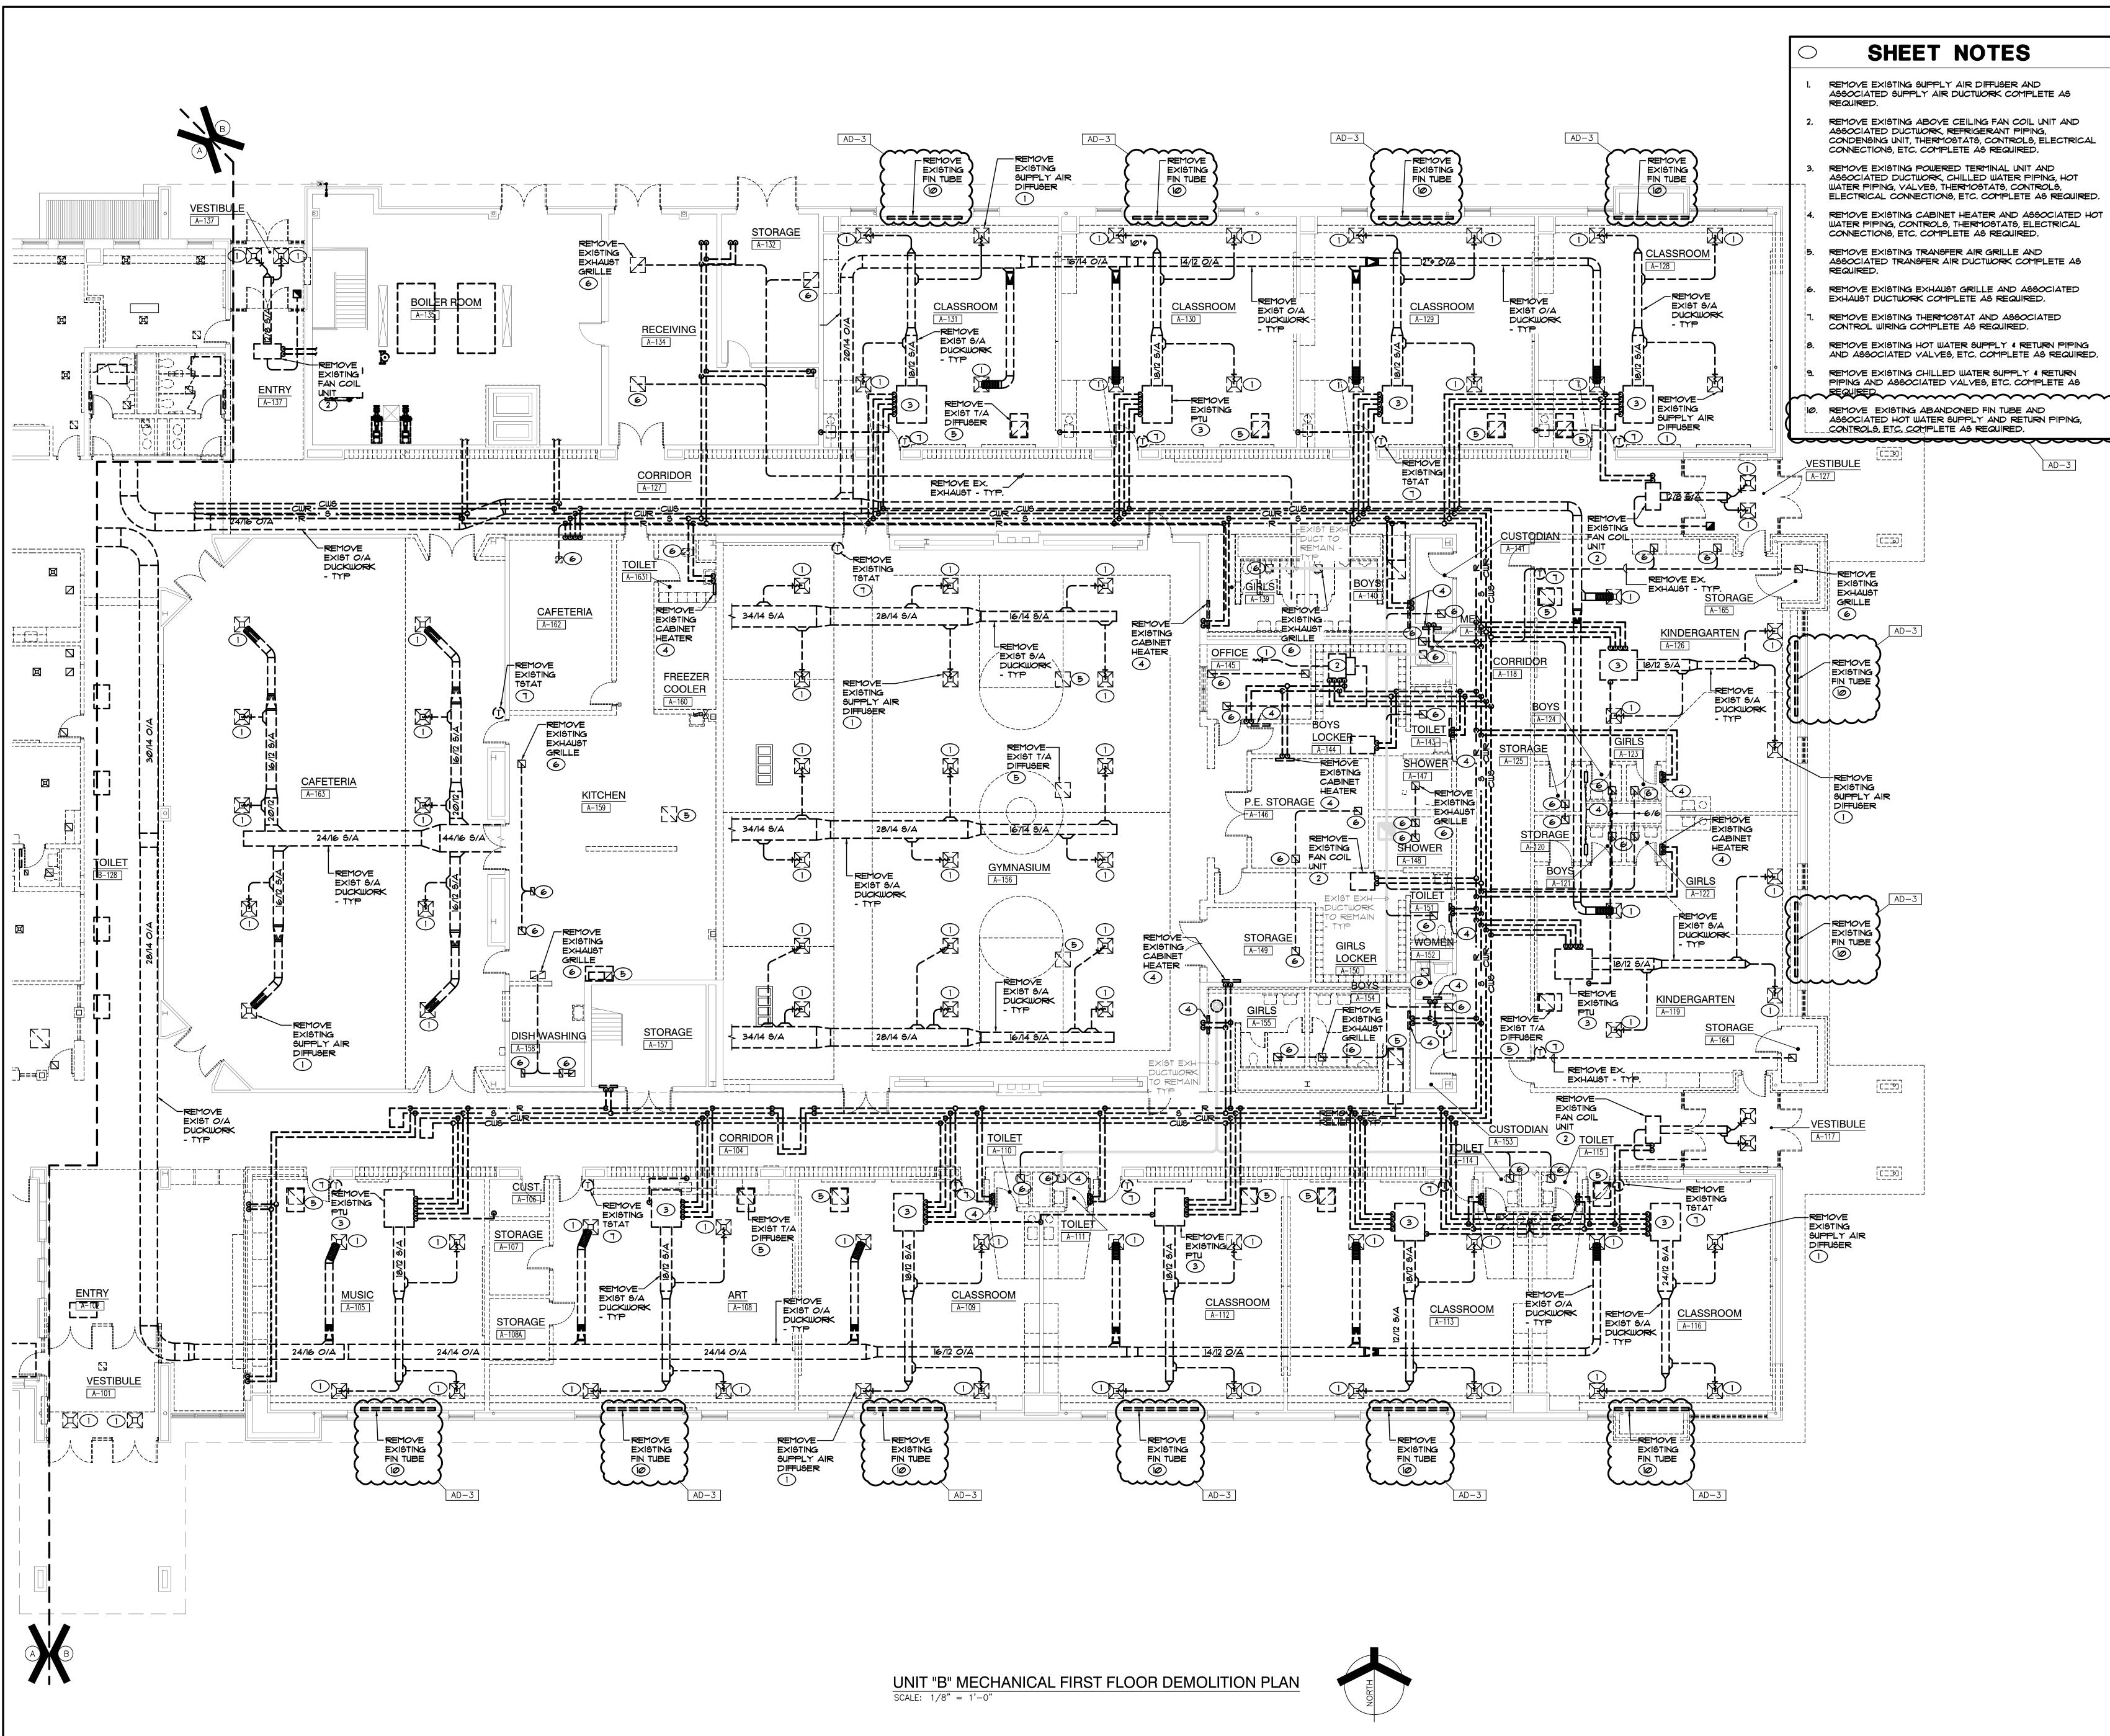

## 7. BID CATEGORY NO. 13 - MECHANICAL

1. Add:

Specification Section 23 52 16 - Condensing Boilers

2. Delete:

Specification Section 23 62 13 - Air Cooled Liquid Chiller