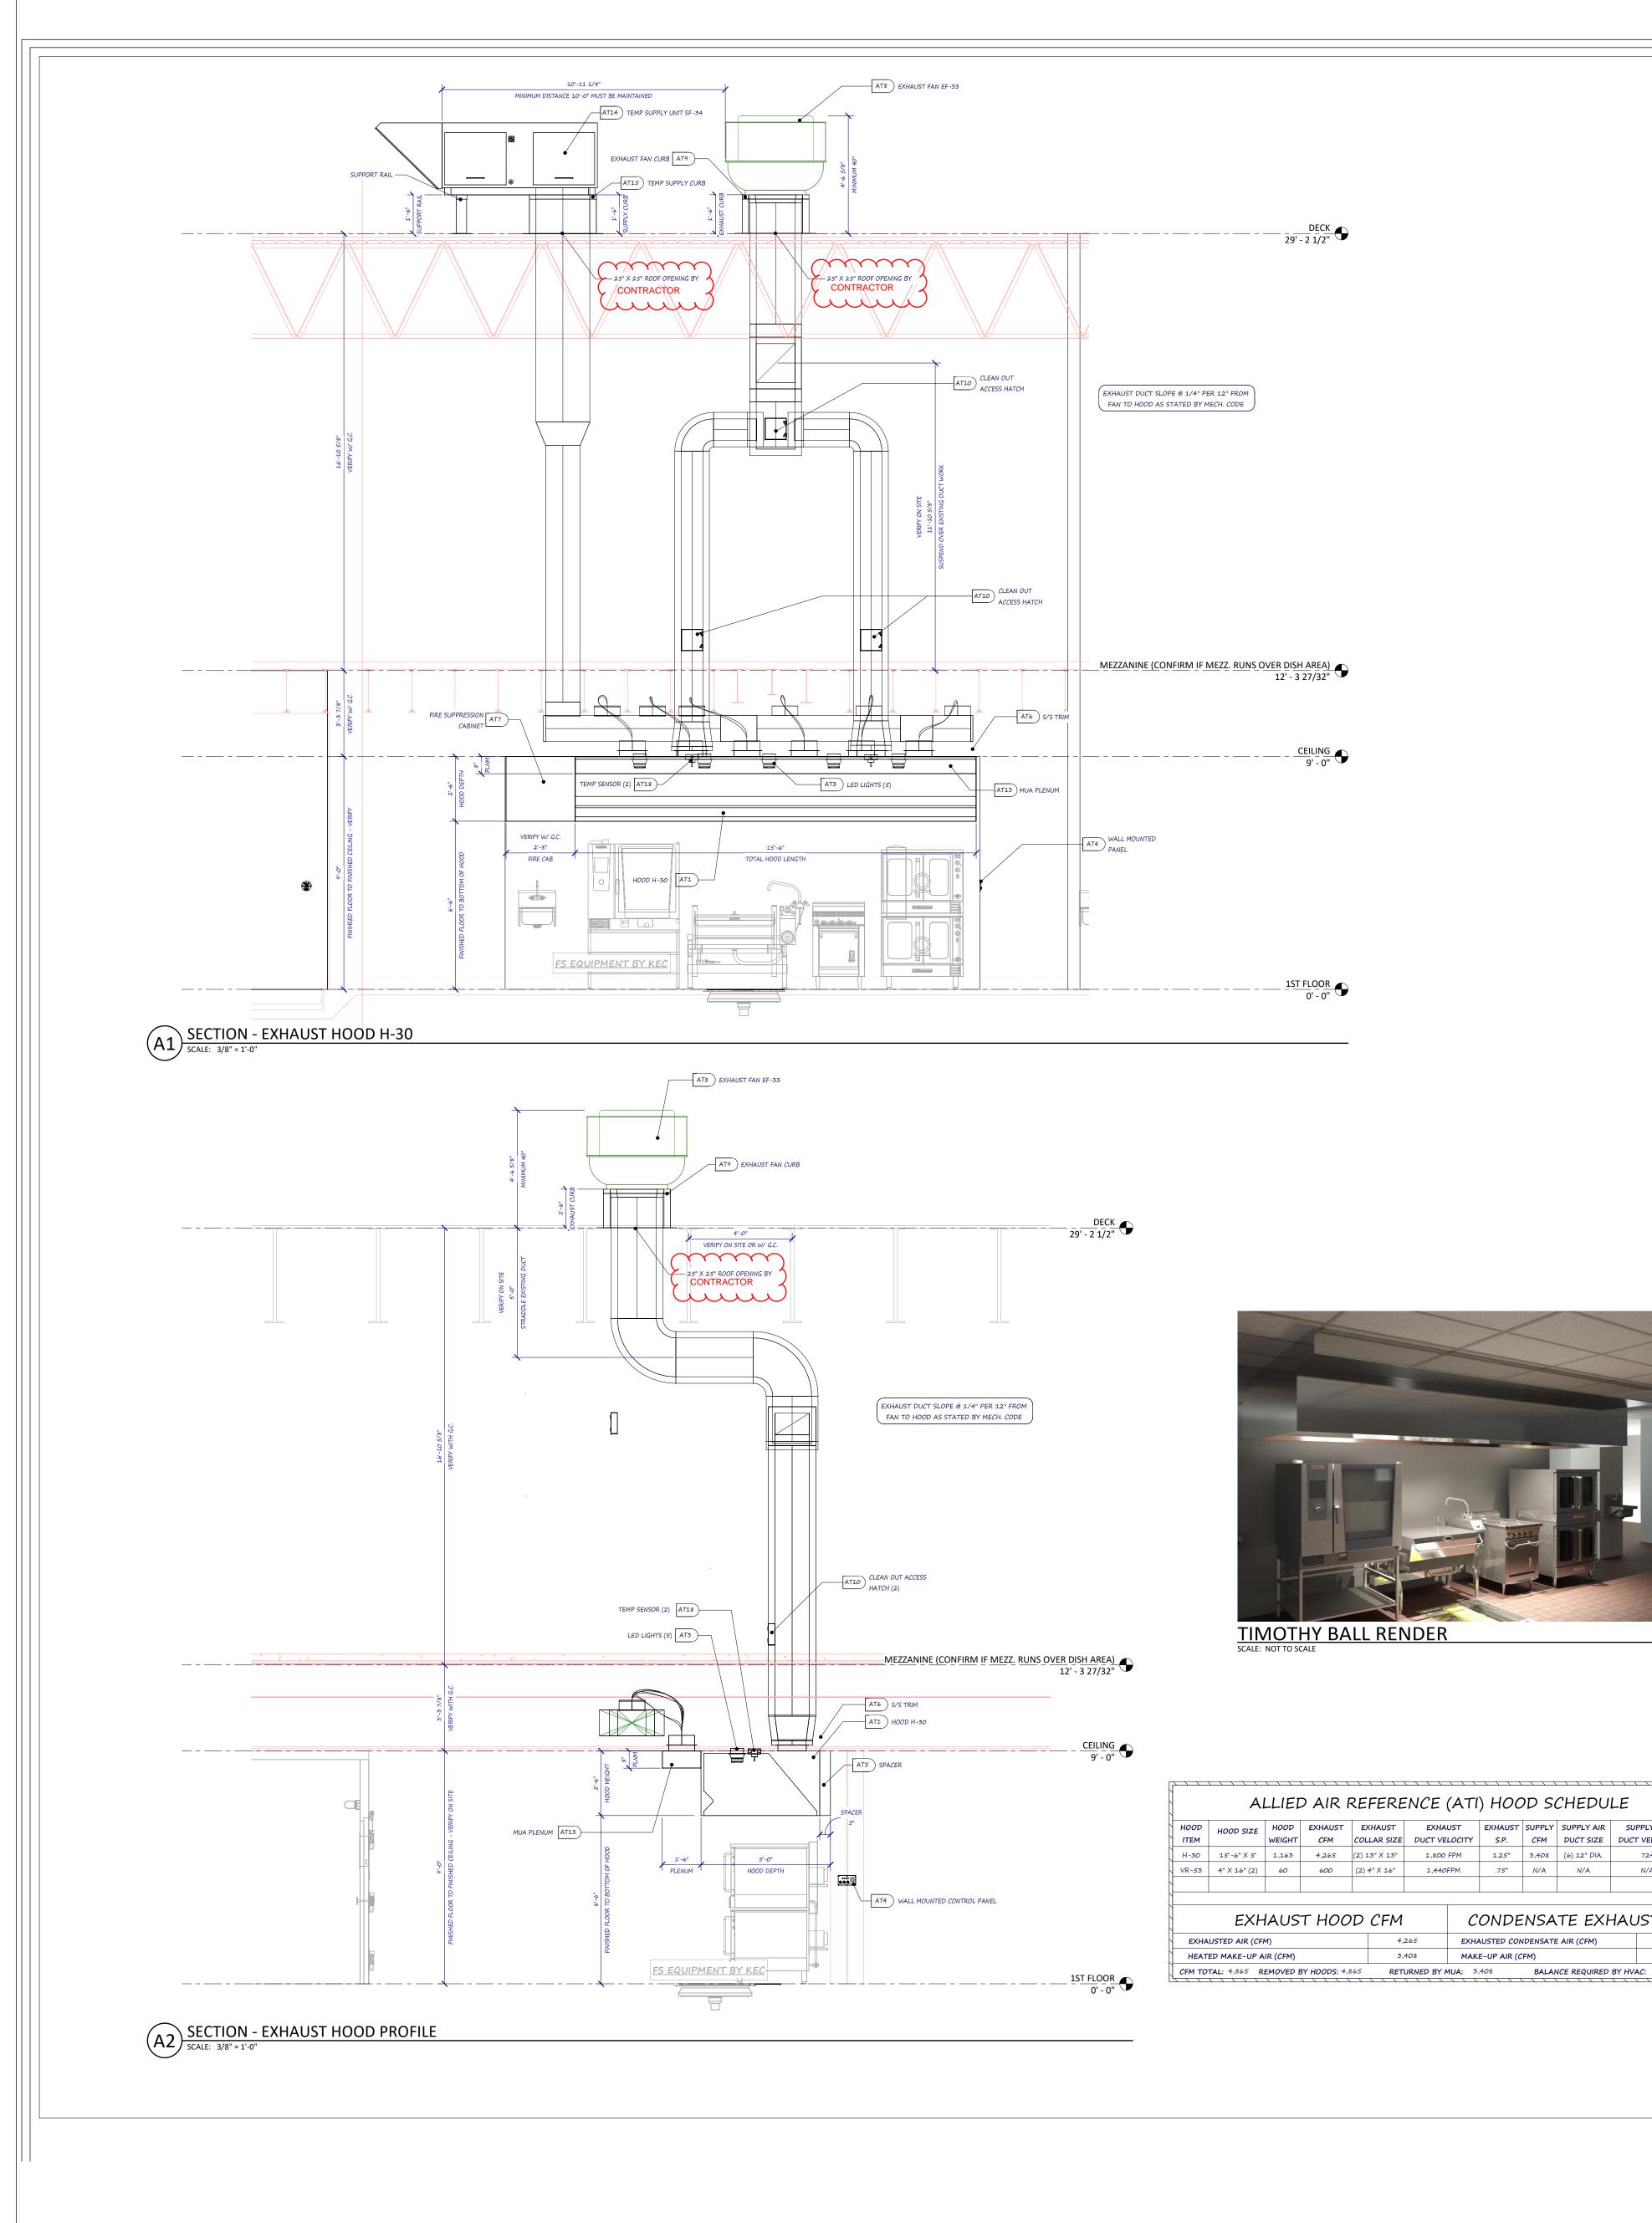

## 7. BID CATEGORY NO. 13 - MECHANICAL

1. Add:

Specification Section 23 52 16 - Condensing Boilers

2. Delete:

Specification Section 23 62 13 - Air Cooled Liquid Chiller