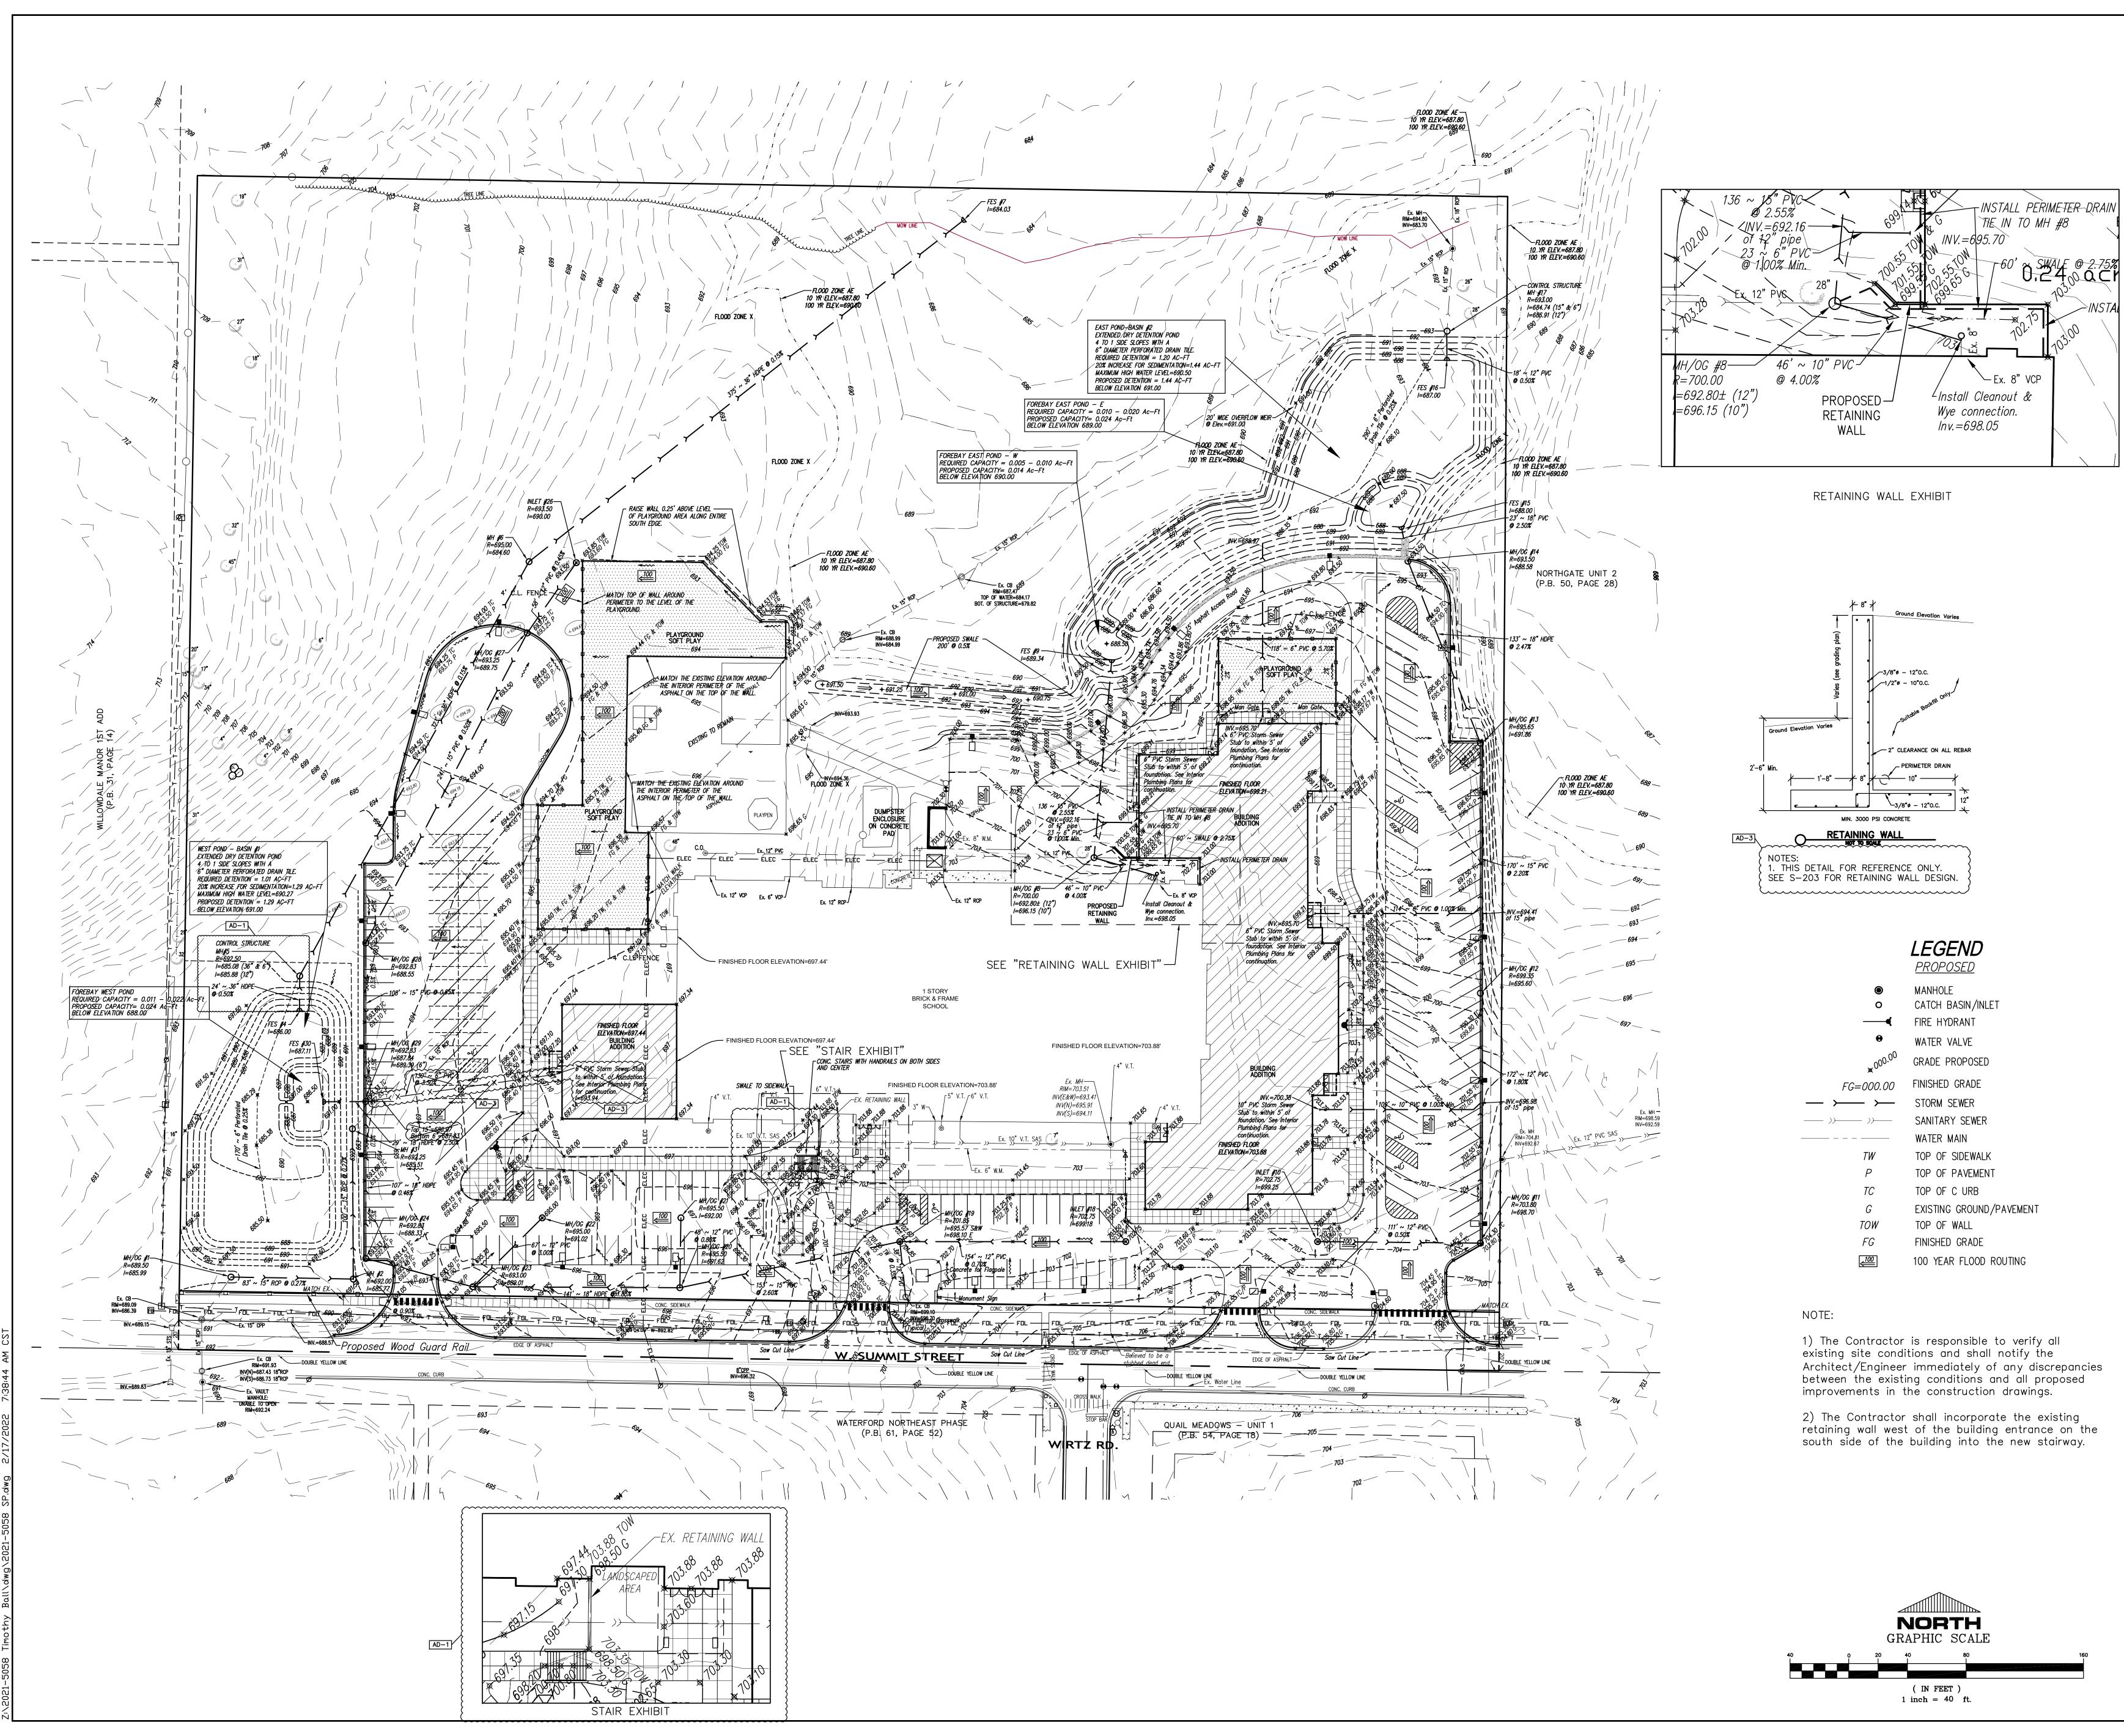

| © GIBRALTAR DESIGN                                                                                                                                                                                               |                                                                                                                                                                                                            |



058 Timothy, Bolly dimov 2021-5058 SB dimo 271772022 7538:44 AM

















1. All sanitary sewer pipe, branches, and fittings shall conform to the following, Poly-vinyl chloride, SDR 26 (ASTM D-3034), with push-on rubber gasket joints (ASTM C-3212).

2. All sanitary sewer manholes shall be standard 48" diameter precast concrete units (ASTM C-478) conforming with the standard detail sheets of these plans. Mortar joints are not allowed on manholes, all joints must be rubber gaskets.

3. The completed sanitary sewer system shall be tested for infiltration and shall have a maximum infiltration of 3 gallons per hour per 100 feet of sewer pipe. The City of Crown Point shall be notified when the system (or portion thereof) is ready for testing. Mandrel testing shall be performed on all P.