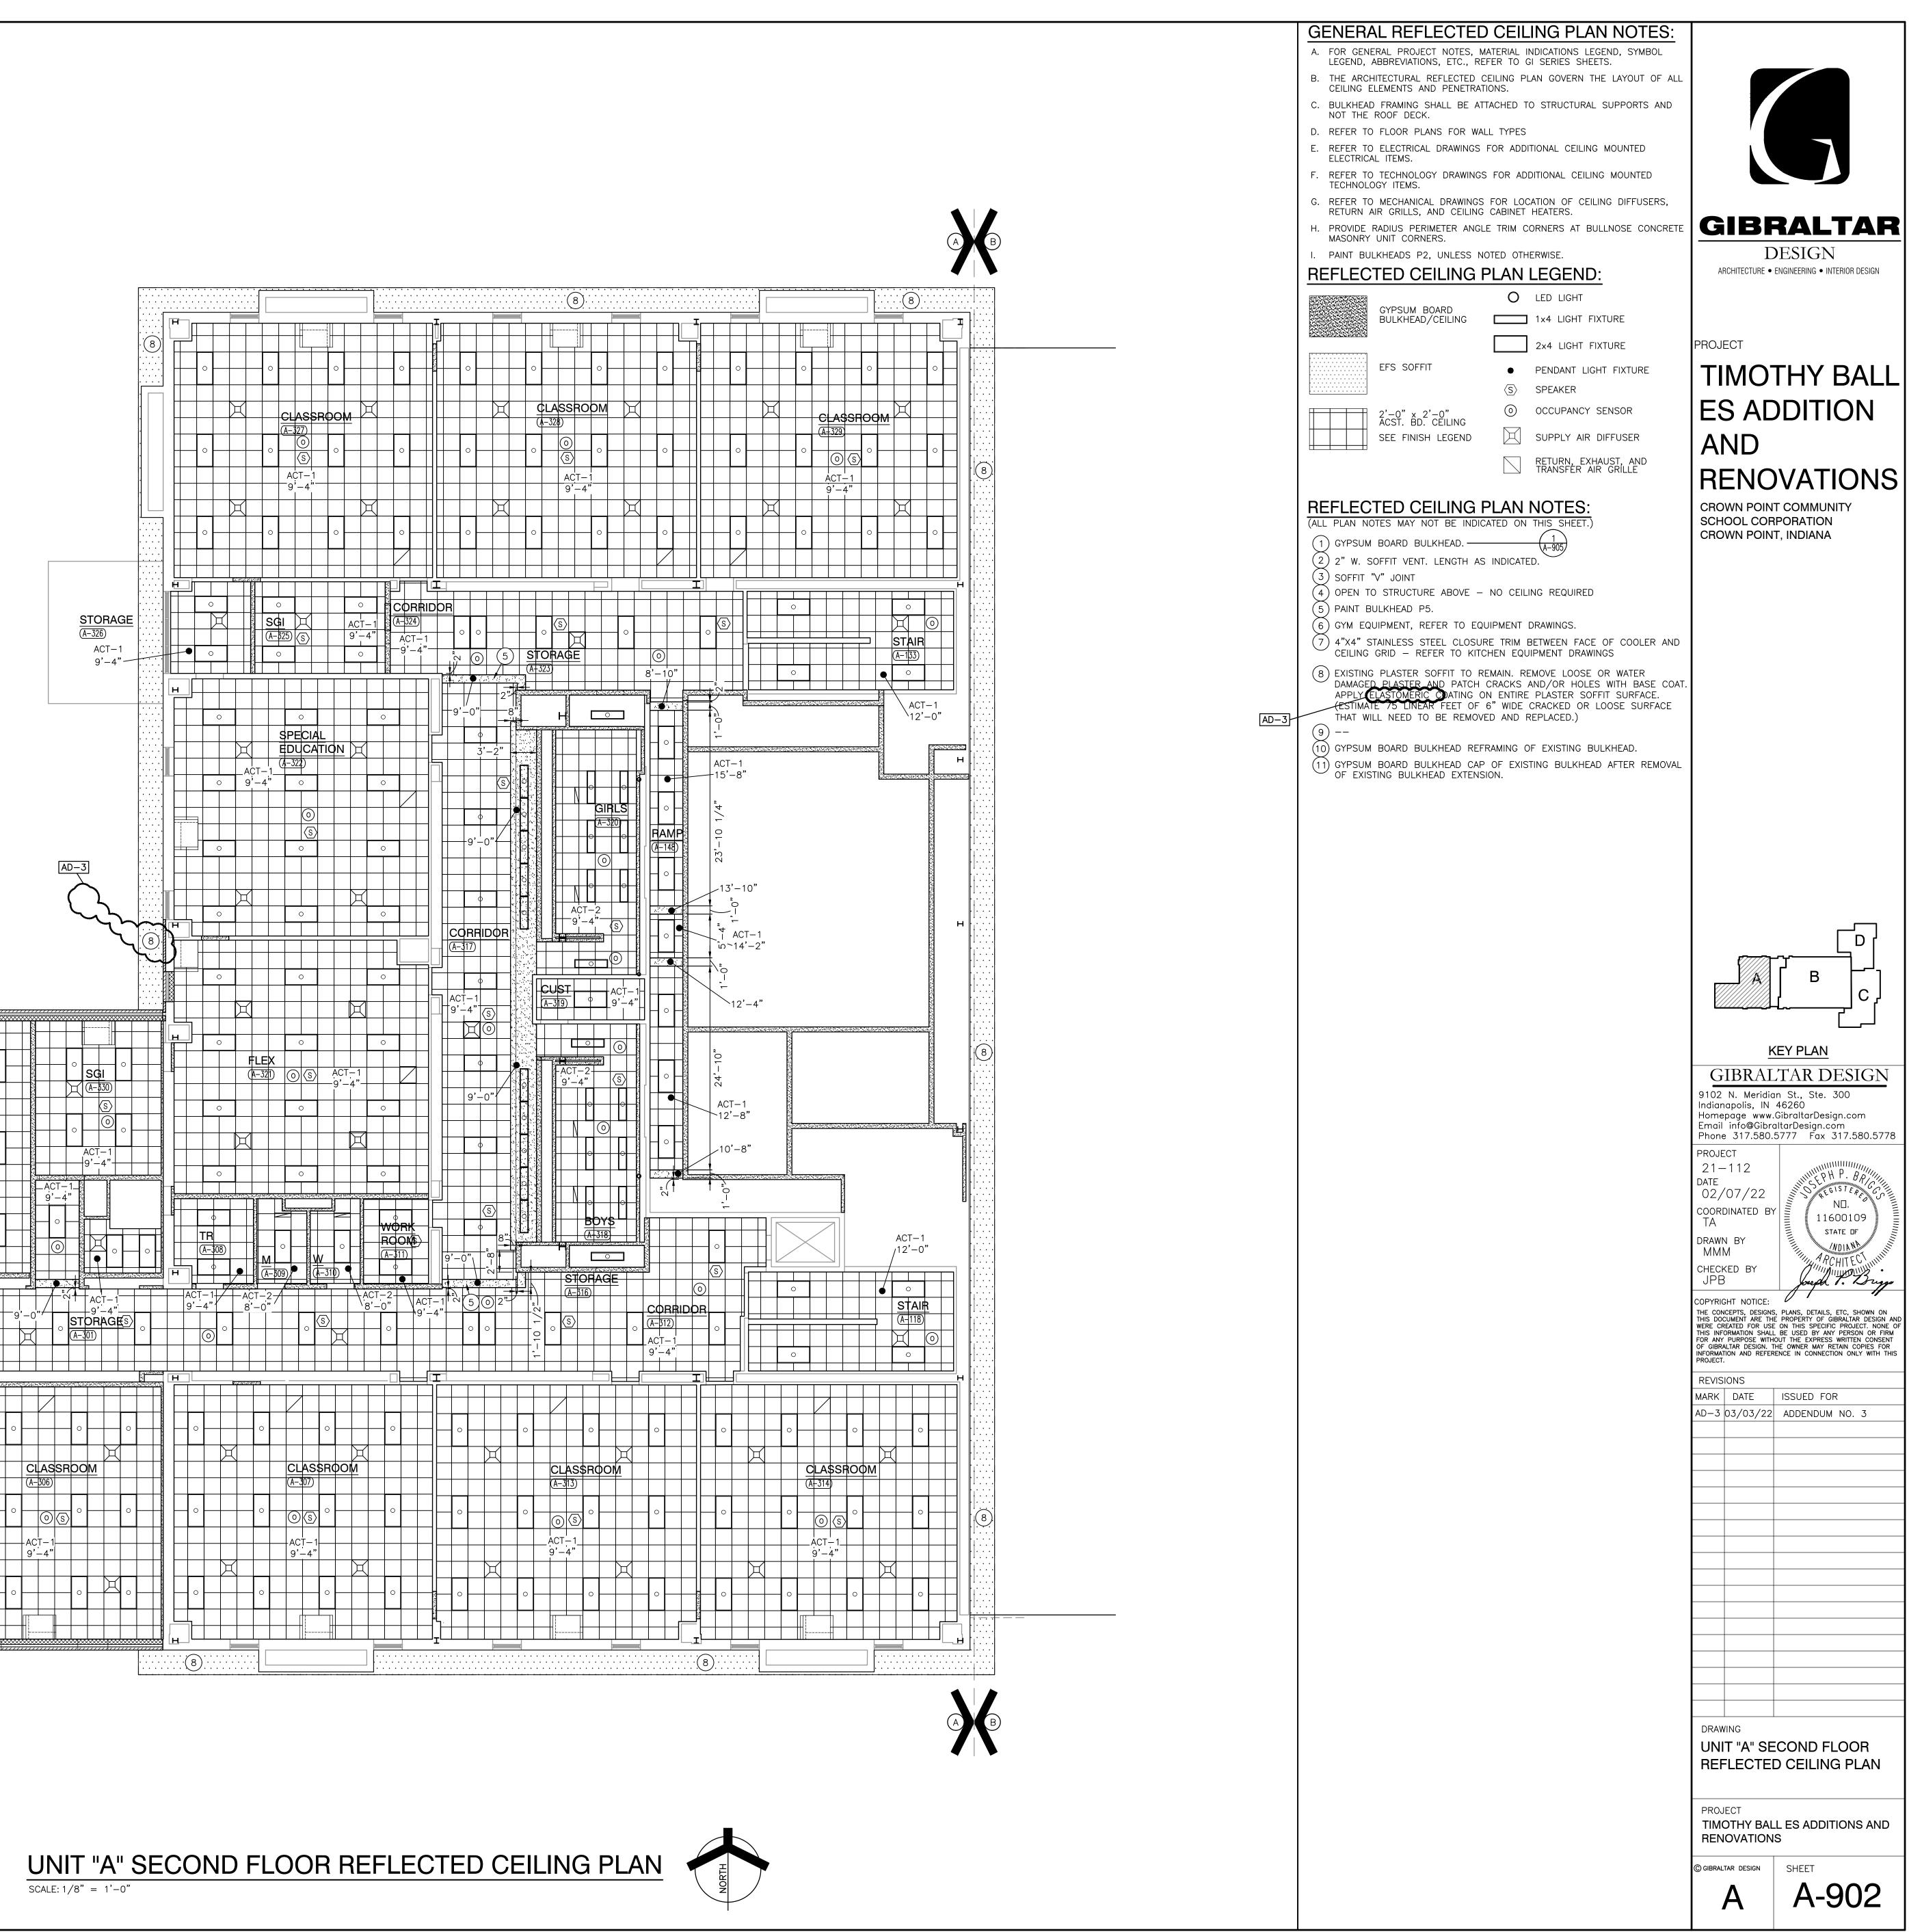

This Addendum consists of Pages ADD 3-1 through ADD 3-3 and attached Addendum No. 3 from Gibraltar Design dated March 3, 2022 and consisting of 10 pages, Specification Section 12 56 57 - Media Shelving and Furniture, Specification Section 23 52 16 - Condensing Boilers, and 81 drawings.