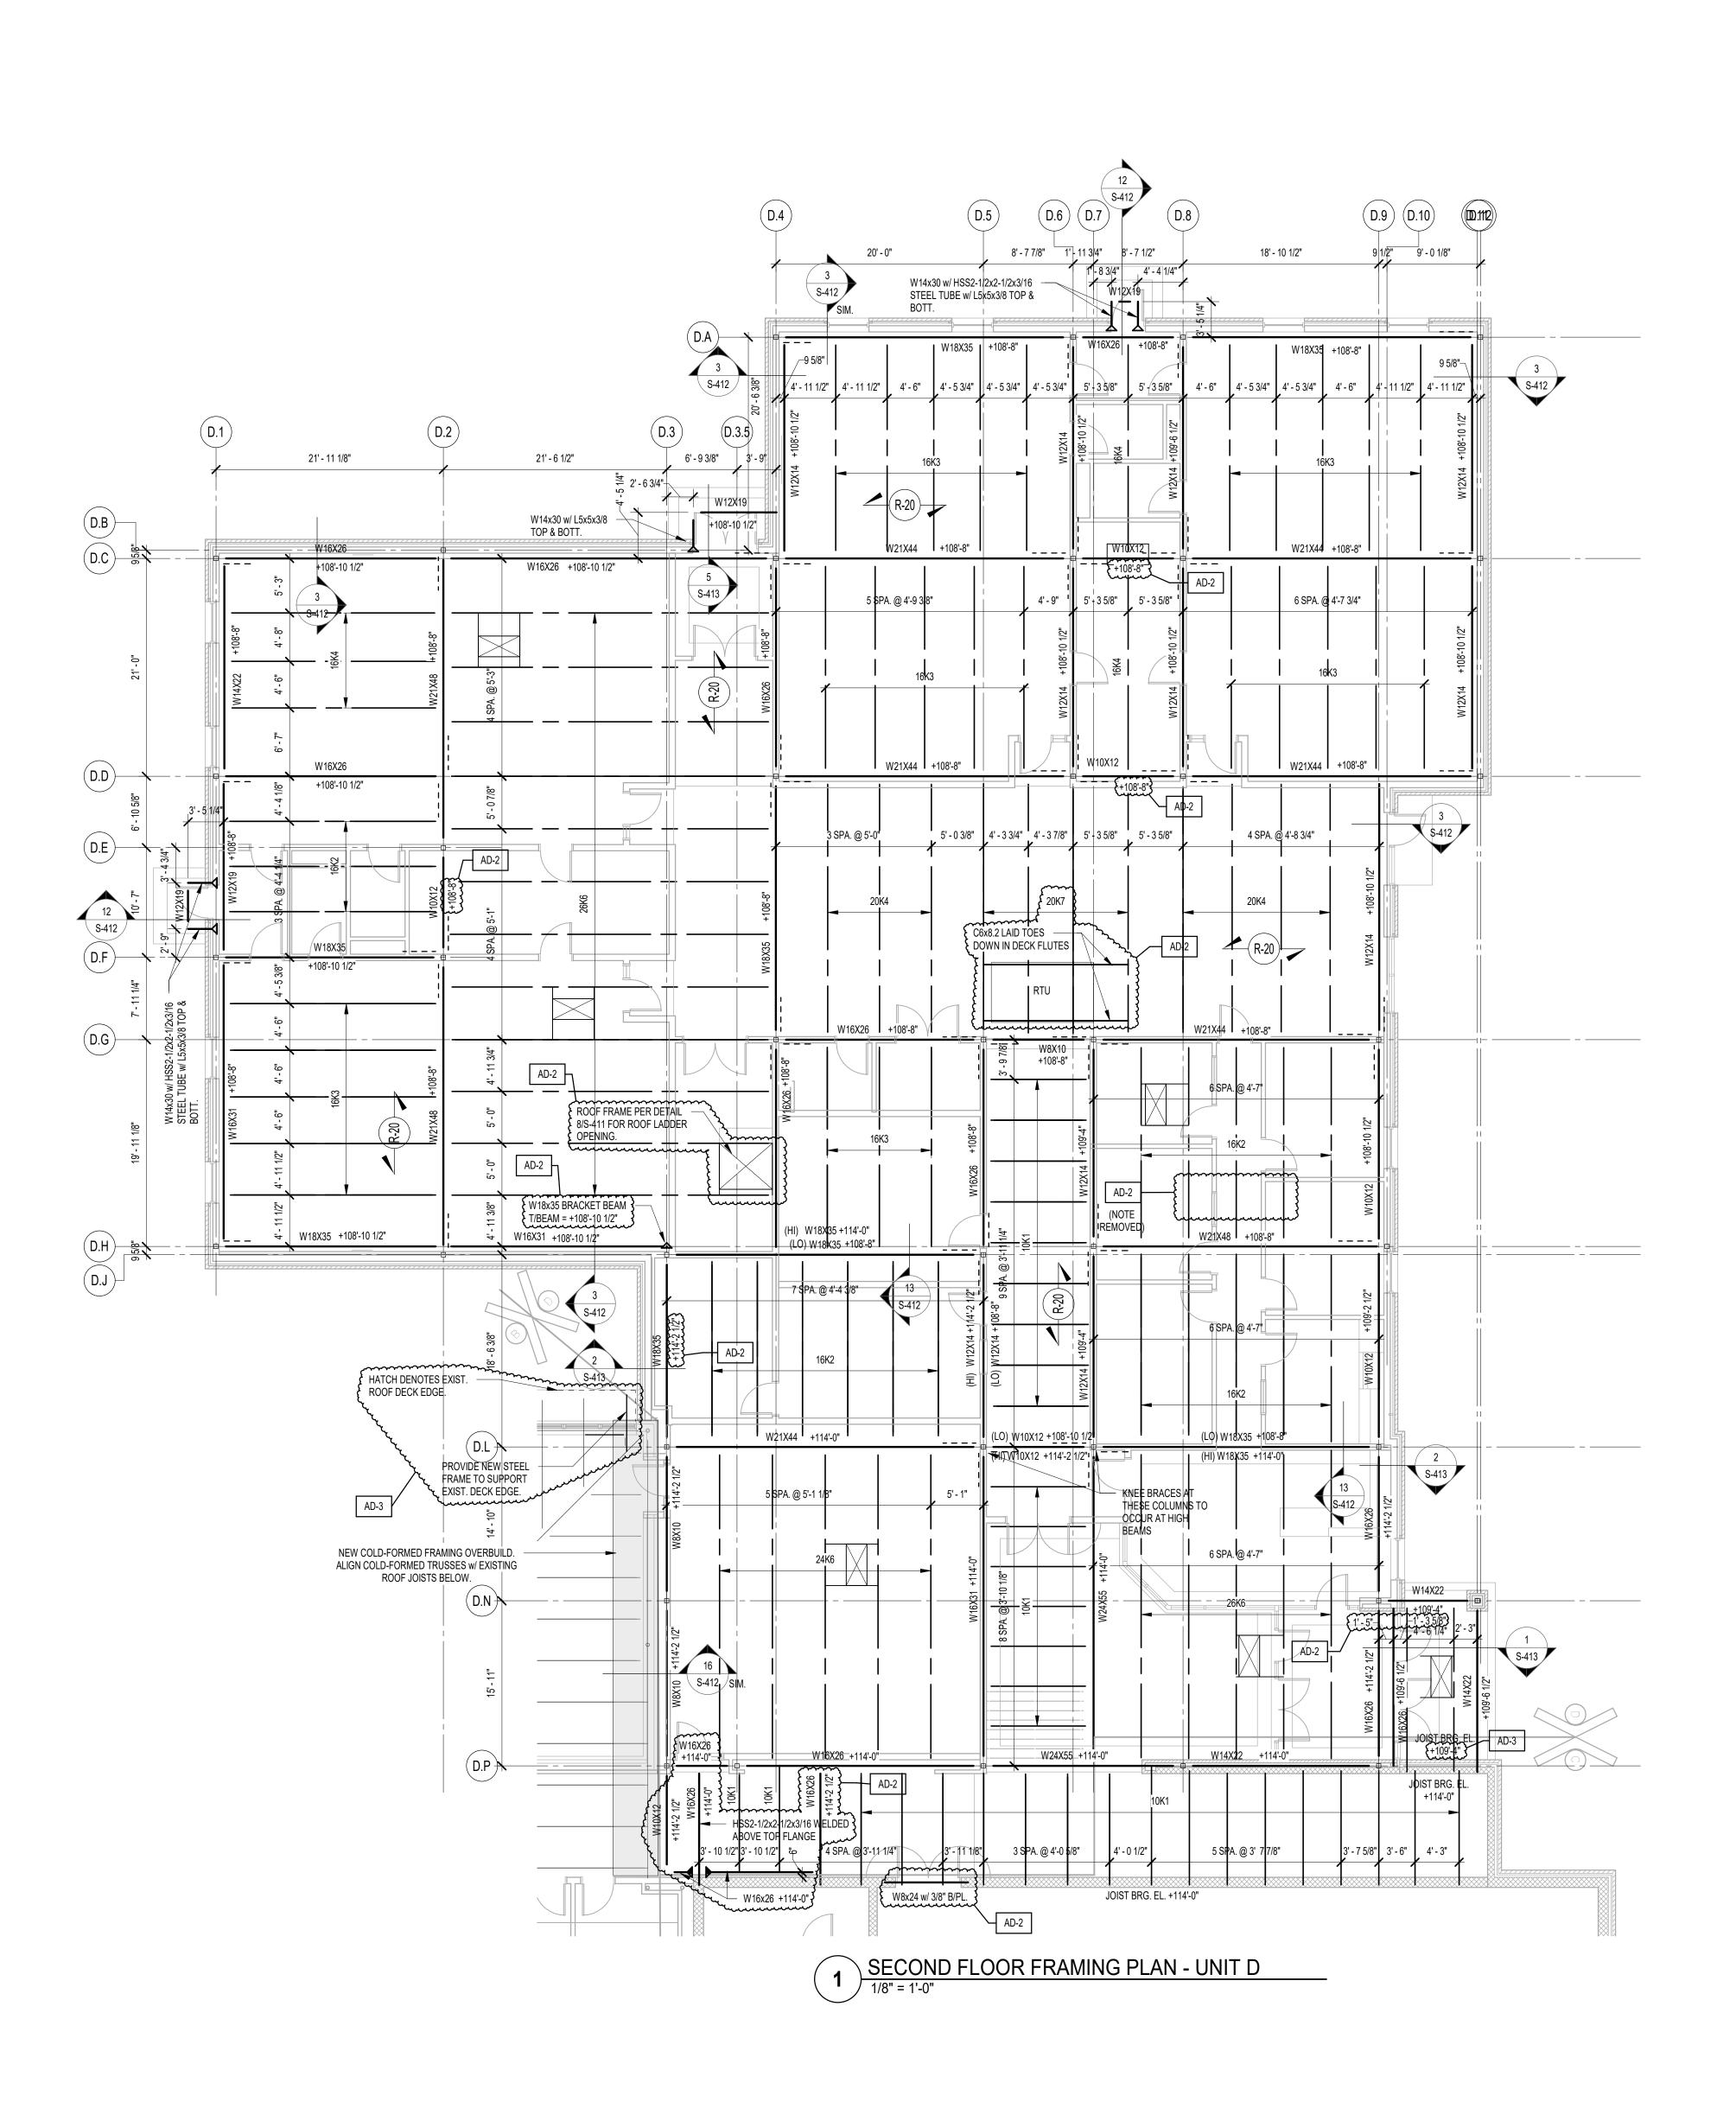

402. 17. PLAN LEGEND:



OVER 6" COMPACTED GRANULAR FILL (INDOT No. 53 OR APPROVED EQUIV.).



DENOTES 4" CONC. SLAB ON GRADE w/ "FIBERFORCE 300" FIBERS @ 2.0 LB/C.Y. (OR EQUAL) & E5 SYSTEM BY SPECIFICATION PRODUCTS, INC. CONSISTING OF: E5 INTERNAL CURE ADMIXTURE @ 4 OZ/CWT & E5 CATALYST SPRAYED ON BETWEEN 800-1,000 SF/GAL **OVER 15-MIL CLASS A VAPOR BARRIER** OVER 6" COMPACTED GRANULAR FILL (INDOT No. 53 OR APPROVED EQUIV.). TOP OF SLAB AND CONTROL JOINT REQUIREMENTS TO BE COORDINATED w/ WOOD FLOOR SUPPLIER

NOTES: 1. CENTER FOOTINGS BENEATH COLUMNS, U.N.O. 2. ALL FOOTINGS MUST BE BOARD-FORMED, UNLESS APPROVED. 3. INCREASE FOOTING DEPTH WHERE REQ'D TO ENCASE COLUMN ANCHOR RODS NOTE: WF STEEL COLUMN SHOWN, TUBES, PIPES, C.I.P. CONCRETE,

ᡣᠬ᠇ᠬ᠇᠇᠇᠇᠇᠇᠇᠇᠇᠇᠇᠇᠇᠇᠇᠇᠇᠇᠇᠇᠇᠇





AD-3























**1** ROOF FRAMING PLAN - UNIT A





















AD-3



REINFORCED MASONRY DETAIL

3/4" = 1'-0"

CMU CONTROL JOINT-SEE

ARCH. DWGS. FOR LOC'N.

OFFSET & LAP JAMB

JAMB BAR - FULL HT.

| PLATE SCHEDULE |                                                                                                   |  |  |  |  |  |
|----------------|---------------------------------------------------------------------------------------------------|--|--|--|--|--|
| EMENTS         | REINFORCING                                                                                       |  |  |  |  |  |
| EP x 24" LONG  | NONE UNLESS LOCATED AT DISCONTIN. END OF WALL.<br>EXTEND GROUT FULL HT. & REINF. SIM. TO MARK "B" |  |  |  |  |  |
|                |