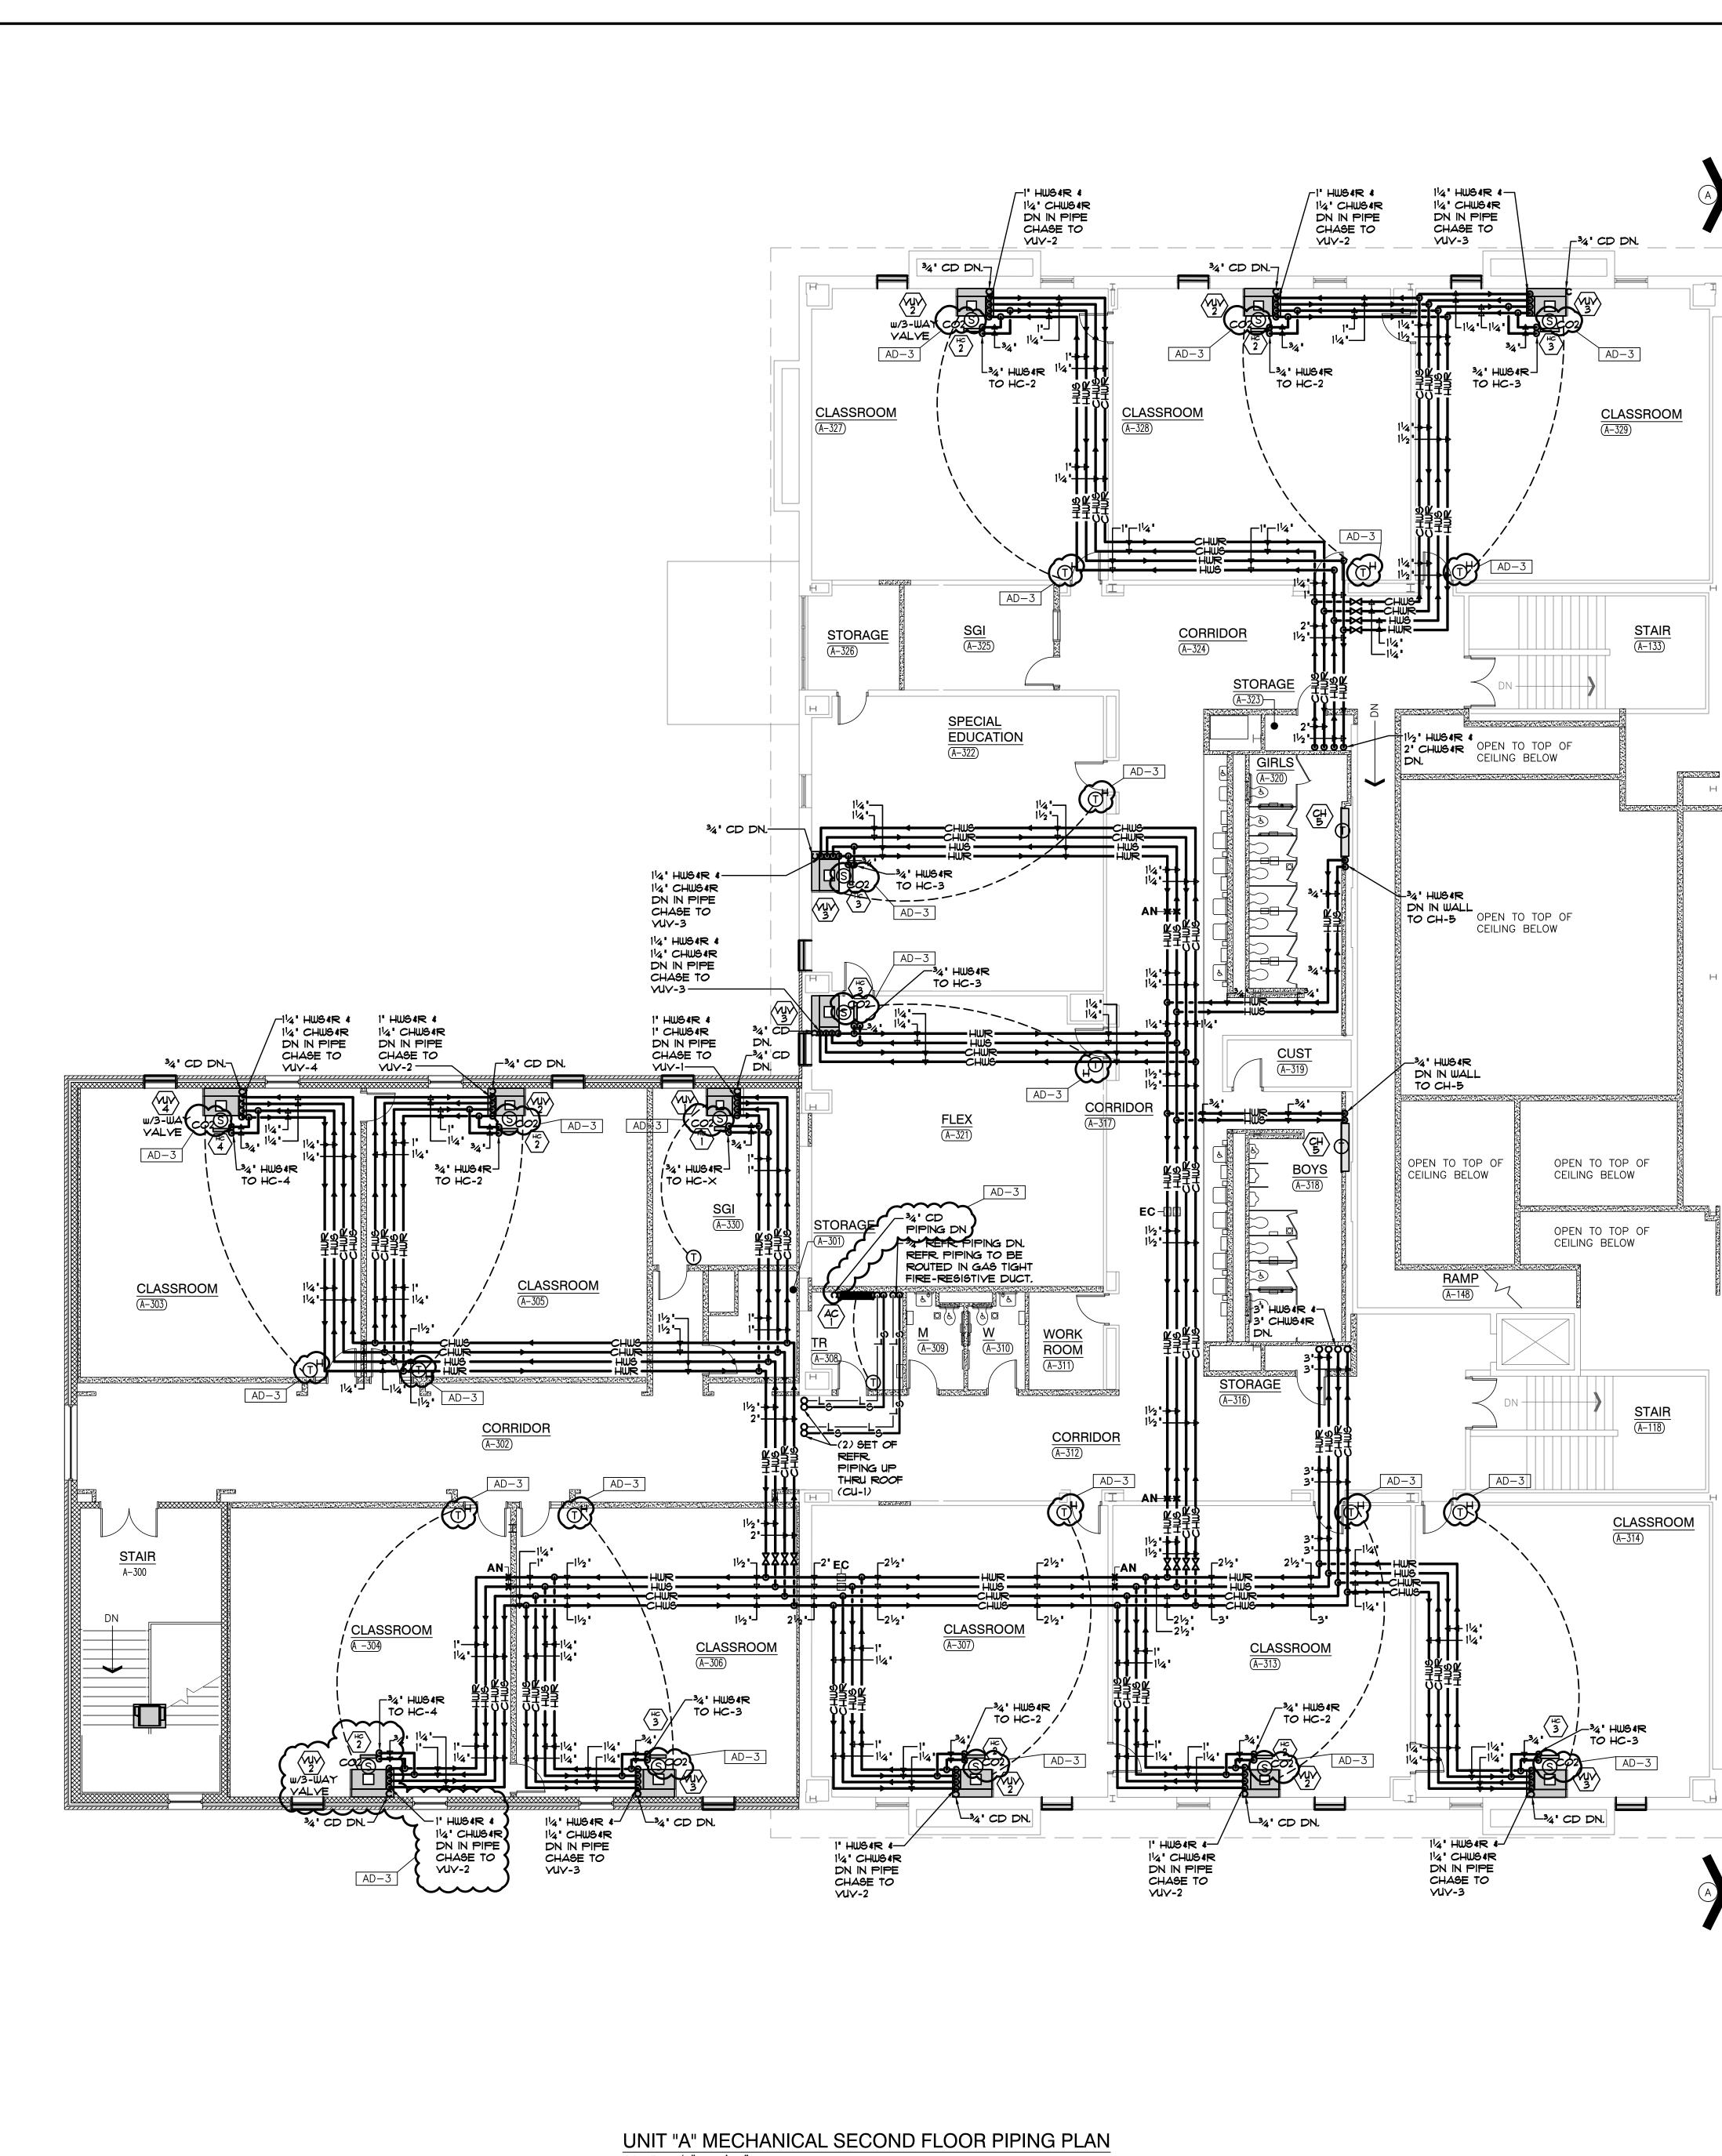

|















UNIT "B" MECHANICAL MEZZANINE PIPING PLAN SCALE: 1/8" = 1'-0"













SHEET NOTES

EXTEND CONDENSATE PIPING FROM UNIT THRU WALL. TERMINATE WITH 45 DEGREE ELBOW DOWN TO GRADE. SLEEVE AND SEAL PIPE THROUGH WALL PENETRATION WEATHERTIGHT.





# SHEET NOTES

EXTEND CONDENSATE PIPING FROM UNIT THRU WALL. TERMINATE WITH 45 DEGREE ELBOW DOWN TO GRADE. SLEEVE AND SEAL PIPE THROUGH WALL PENETRATION WEATHERTIGHT.

















| $\bigvee$           |                                                 | 1                          |                                                                      |                                                                               |                   |                   |             |