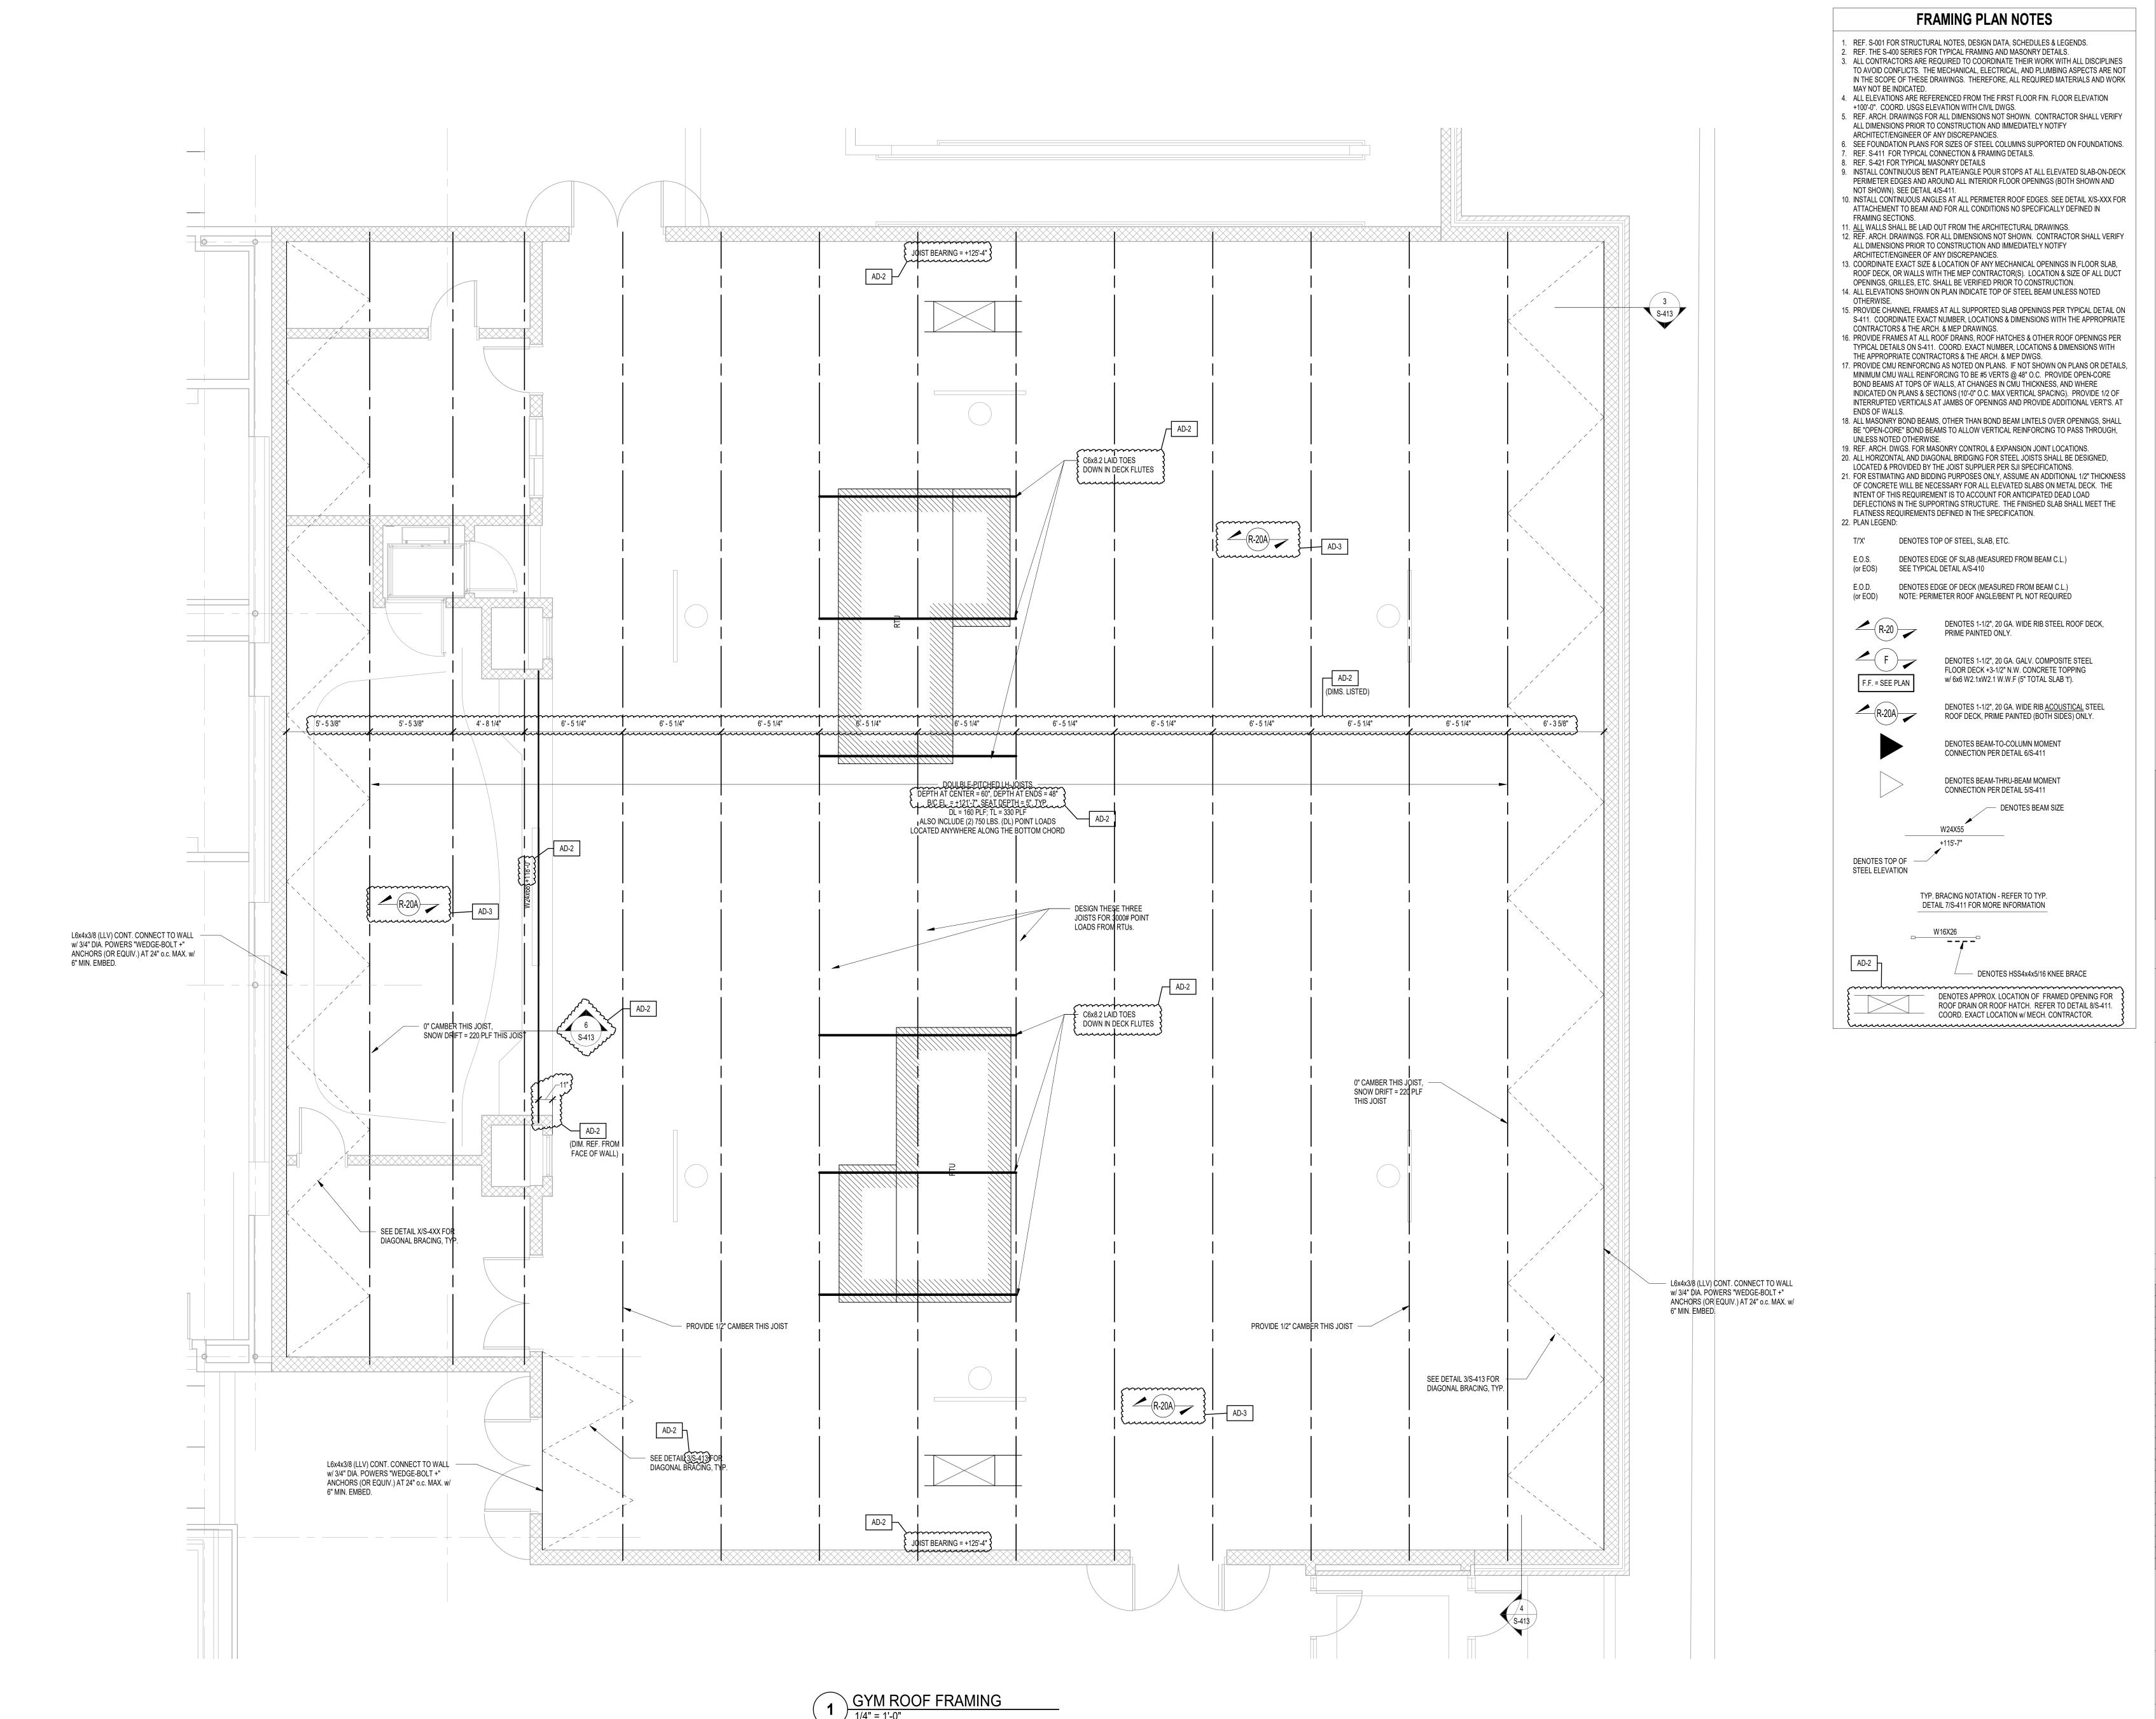

LAR FILL (INDOT No. 53 OR APPROVED EQUIV.).



DENOTES 4" CONC. SLAB ON GRADE w/ "FIBERFORCE 300" FIBERS @ 2.0 LB/C.Y. (OR EQUAL) & E5 SYSTEM BY SPECIFICATION PRODUCTS, INC. CONSISTING OF: E5 INTERNAL CURE ADMIXTURE @ 4 OZ/CWT & E5 CATALYST SPRAYED ON BETWEEN 800-1,000 SF/GAL **OVER 15-MIL CLASS A VAPOR BARRIER** OVER 6" COMPACTED GRANULAR FILL (INDOT No. 53 OR APPROVED EQUIV.). TOP OF SLAB AND CONTROL JOINT REQUIREMENTS TO BE COORDINATED w/ WOOD FLOOR SUPPLIER

NOTES: 1. CENTER FOOTINGS BENEATH COLUMNS, U.N.O. 2. ALL FOOTINGS MUST BE BOARD-FORMED, UNLESS APPROVED. 3. INCREASE FOOTING DEPTH WHERE REQ'D TO ENCASE COLUMN ANCHOR RODS NOTE: WF STEEL COLUMN SHOWN, TUBES, PIPES, C.I.P. CONCRETE,

ᡣᠬ᠇ᠬ᠇᠇᠇᠇᠇᠇᠇᠇᠇᠇᠇᠇᠇᠇᠇᠇᠇᠇᠇᠇᠇᠇





AD-3























**1** ROOF FRAMING PLAN - UNIT A





















AD-3



REINFORCED MASONRY DETAIL

3/4" = 1'-0"

CMU CONTROL JOINT-SEE

ARCH. DWGS. FOR LOC'N.

OFFSET & LAP JAMB

JAMB BAR - FULL HT.

| PLATE SCHEDULE |                                                                                                   |  |  |  |  |  |
|----------------|---------------------------------------------------------------------------------------------------|--|--|--|--|--|
| EMENTS         | REINFORCING                                                                                       |  |  |  |  |  |
| EP x 24" LONG  | NONE UNLESS LOCATED AT DISCONTIN. END OF WALL.<br>EXTEND GROUT FULL HT. & REINF. SIM. TO MARK "B" |  |  |  |  |  |
|                |