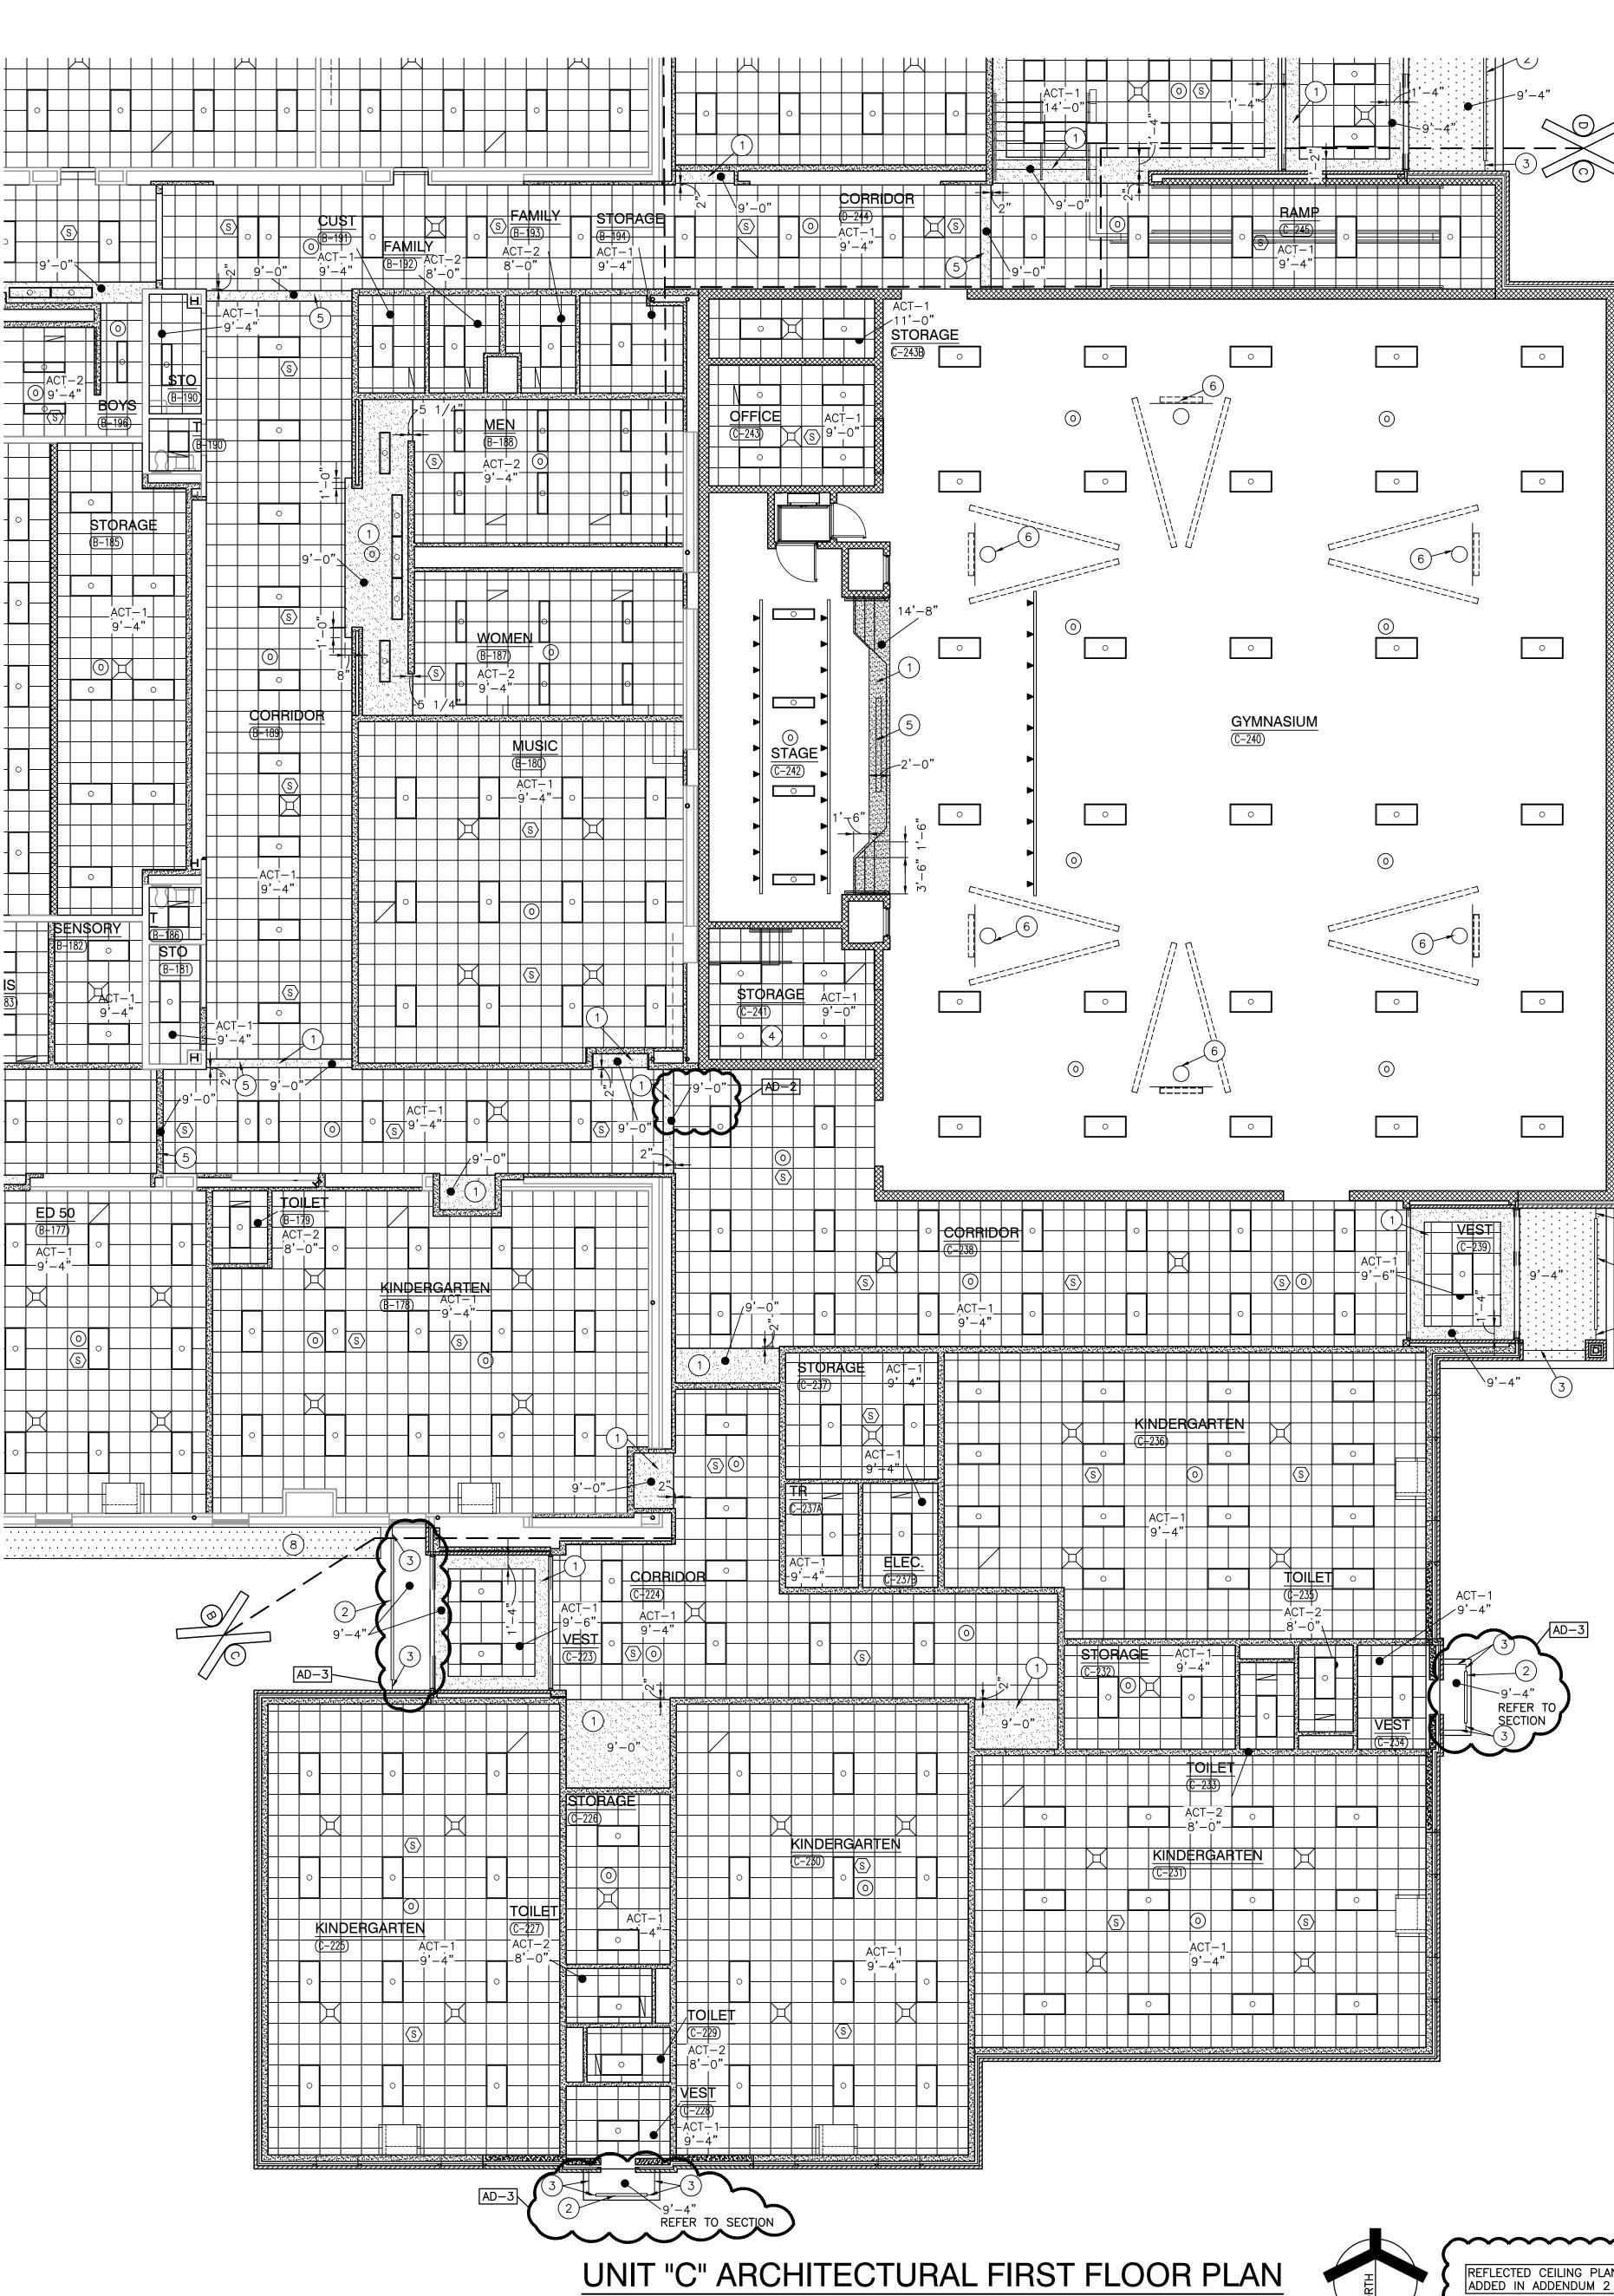

HIS SHEET.) ) GYPSUM BOARD BULKHEAD. —
- (A-905) 2) 2" W. SOFFIT VENT. LENGTH AS INDICATED.
- 3) SOFFIT "V" JOINT
- 4) OPEN TO STRUCTURE ABOVE NO CEILING REQUIRED
- 5) PAINT BULKHEAD P5. (6) GYM EQUIPMENT, REFER TO EQUIPMENT DRAWINGS.
- ) 4"X4" STAINLESS STEEL CLOSURE TRIM BETWEEN FACE OF COOLER AND CEILING GRID REFER TO KITCHEN EQUIPMENT DRAWINGS
- 8) EXISTING PLASTER SOFFIT TO REMAIN. REMOVE LOOSE OR WATER DAMAGED PLASTER AND PATCH CRACKS AND/OR HOLES WITH BASE COAT. APPLY ELASTOMERIC ODATING ON ENTIRE PLASTER SOFFIT SURFACE. (ESTIMATE 75/LINEAR FEET OF 6" WIDE CRACKED OR LOOSE SURFACE THAT WILL NEED TO BE REMOVED AND REPLACED.)
- (10) GYPSUM BØARD BULKHEAD REFRAMING OF EXISTING BULKHEAD. 11) GYPSUM BOARD BULKHEAD CAP OF EXISTING BULKHEAD AFTER REMOVAL OF EXISTING BULKHEAD EXTENSION.







# UNIT "C" ARCHITECTURAL FIRST FLOOR PLAN

|