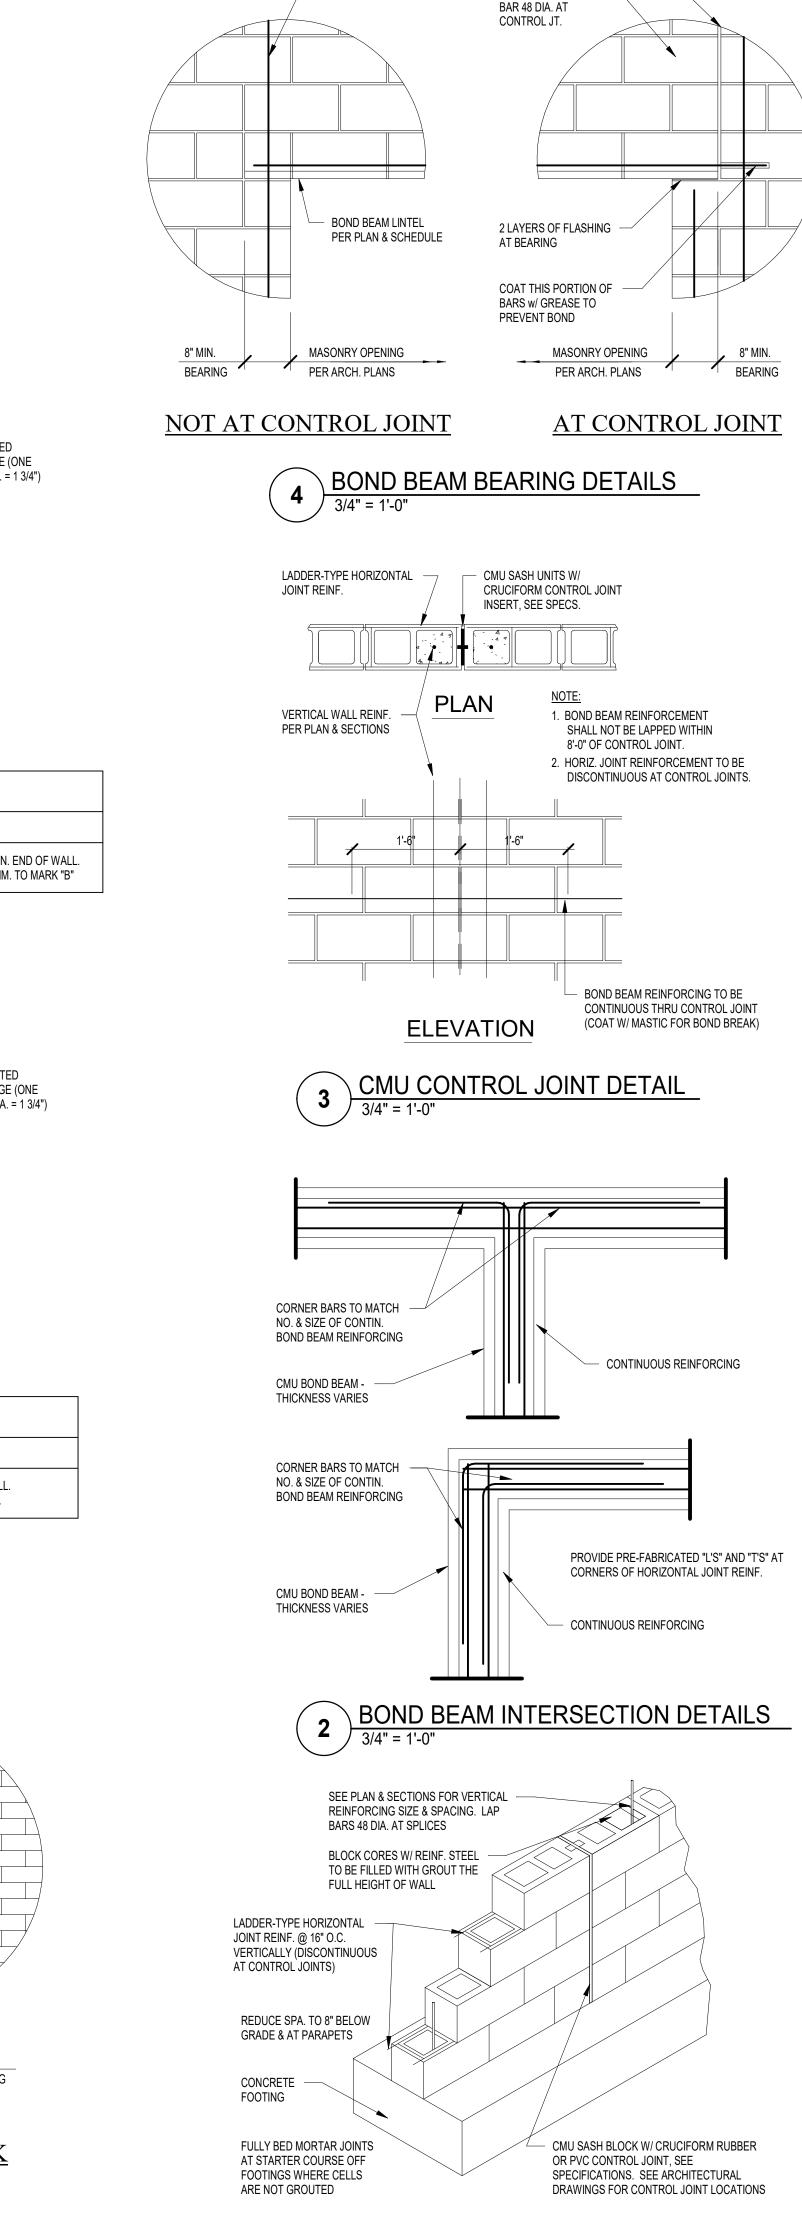

53 OR APPROVED EQUIV.).



DENOTES 4" CONC. SLAB ON GRADE w/ "FIBERFORCE 300" FIBERS @ 2.0 LB/C.Y. (OR EQUAL) & E5 SYSTEM BY SPECIFICATION PRODUCTS, INC. CONSISTING OF: E5 INTERNAL CURE ADMIXTURE @ 4 OZ/CWT & E5 CATALYST SPRAYED ON BETWEEN 800-1,000 SF/GAL **OVER 15-MIL CLASS A VAPOR BARRIER** OVER 6" COMPACTED GRANULAR FILL (INDOT No. 53 OR APPROVED EQUIV.). TOP OF SLAB AND CONTROL JOINT REQUIREMENTS TO BE COORDINATED w/ WOOD FLOOR SUPPLIER

NOTES: 1. CENTER FOOTINGS BENEATH COLUMNS, U.N.O. 2. ALL FOOTINGS MUST BE BOARD-FORMED, UNLESS APPROVED. 3. INCREASE FOOTING DEPTH WHERE REQ'D TO ENCASE COLUMN ANCHOR RODS NOTE: WF STEEL COLUMN SHOWN, TUBES, PIPES, C.I.P. CONCRETE,

ᡣᠬ᠇ᠬ᠇᠇᠇᠇᠇᠇᠇᠇᠇᠇᠇᠇᠇᠇᠇᠇᠇᠇᠇᠇᠇᠇





AD-3























**1** ROOF FRAMING PLAN - UNIT A





















AD-3



REINFORCED MASONRY DETAIL

3/4" = 1'-0"

CMU CONTROL JOINT-SEE

ARCH. DWGS. FOR LOC'N.

OFFSET & LAP JAMB

JAMB BAR - FULL HT.

| PLATE SCHEDULE |                                                                                                   |  |  |  |  |  |
|----------------|---------------------------------------------------------------------------------------------------|--|--|--|--|--|
| EMENTS         | REINFORCING                                                                                       |  |  |  |  |  |
| EP x 24" LONG  | NONE UNLESS LOCATED AT DISCONTIN. END OF WALL.<br>EXTEND GROUT FULL HT. & REINF. SIM. TO MARK "B" |  |  |  |  |  |
|                |                                                                                                   |  |  |  |  |  |