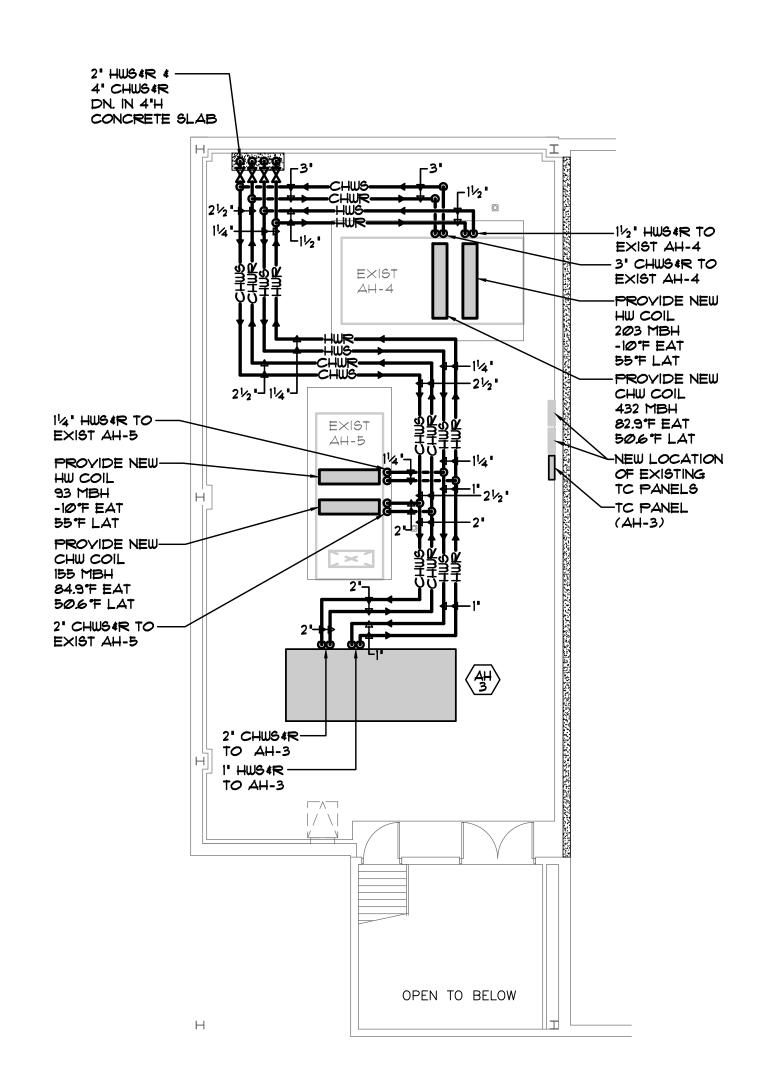

|















UNIT "B" MECHANICAL MEZZANINE PIPING PLAN SCALE: 1/8" = 1'-0"













SHEET NOTES

EXTEND CONDENSATE PIPING FROM UNIT THRU WALL. TERMINATE WITH 45 DEGREE ELBOW DOWN TO GRADE. SLEEVE AND SEAL PIPE THROUGH WALL PENETRATION WEATHERTIGHT.





# SHEET NOTES

EXTEND CONDENSATE PIPING FROM UNIT THRU WALL. TERMINATE WITH 45 DEGREE ELBOW DOWN TO GRADE. SLEEVE AND SEAL PIPE THROUGH WALL PENETRATION WEATHERTIGHT.

















| $\bigvee$           |                                                 | 1                          |                                                                      |                                                                               |                   |                   |             |