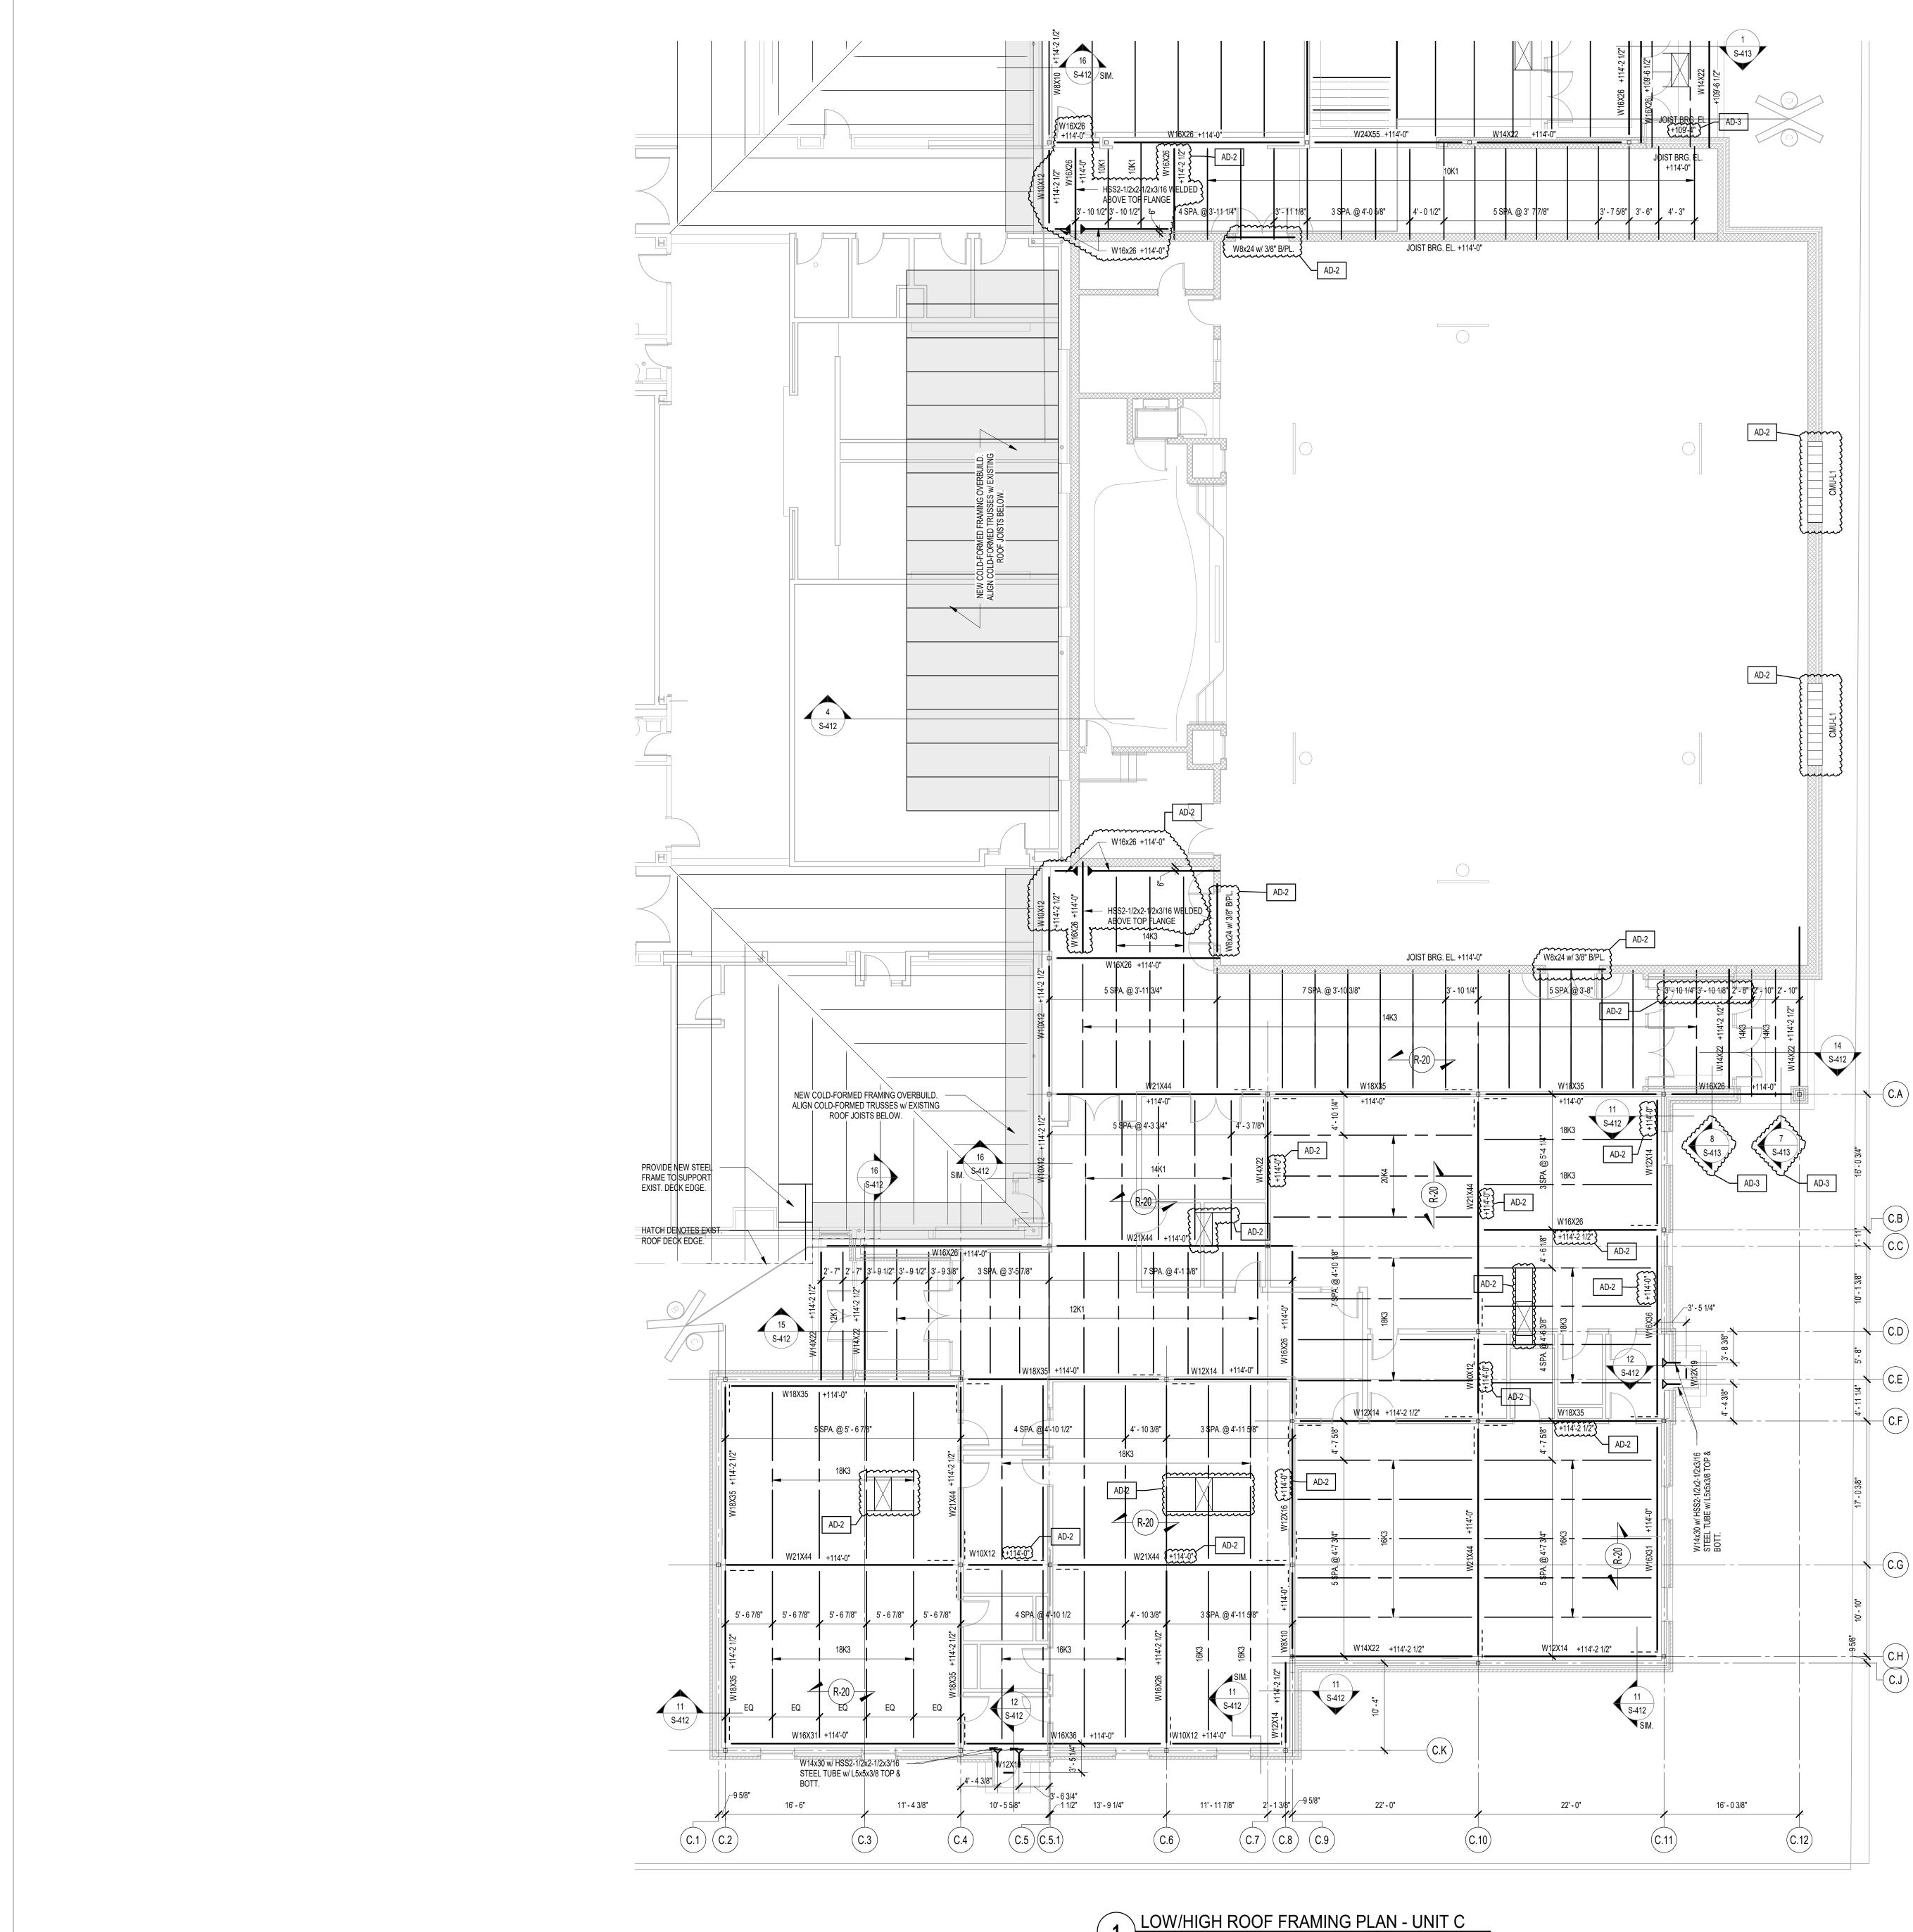

SHEET S-402. 17. PLAN LEGEND:



OVER 6" COMPACTED GRANULAR FILL (INDOT No. 53 OR APPROVED EQUIV.).



DENOTES 4" CONC. SLAB ON GRADE w/ "FIBERFORCE 300" FIBERS @ 2.0 LB/C.Y. (OR EQUAL) & E5 SYSTEM BY SPECIFICATION PRODUCTS, INC. CONSISTING OF: E5 INTERNAL CURE ADMIXTURE @ 4 OZ/CWT & E5 CATALYST SPRAYED ON BETWEEN 800-1,000 SF/GAL **OVER 15-MIL CLASS A VAPOR BARRIER** OVER 6" COMPACTED GRANULAR FILL (INDOT No. 53 OR APPROVED EQUIV.). TOP OF SLAB AND CONTROL JOINT REQUIREMENTS TO BE COORDINATED w/ WOOD FLOOR SUPPLIER

NOTES: 1. CENTER FOOTINGS BENEATH COLUMNS, U.N.O. 2. ALL FOOTINGS MUST BE BOARD-FORMED, UNLESS APPROVED. 3. INCREASE FOOTING DEPTH WHERE REQ'D TO ENCASE COLUMN ANCHOR RODS NOTE: WF STEEL COLUMN SHOWN, TUBES, PIPES, C.I.P. CONCRETE,

ᡣᠬ᠇ᠬ᠇᠇᠇᠇᠇᠇᠇᠇᠇᠇᠇᠇᠇᠇᠇᠇᠇᠇᠇᠇᠇᠇





AD-3























**1** ROOF FRAMING PLAN - UNIT A





















AD-3



REINFORCED MASONRY DETAIL

3/4" = 1'-0"

CMU CONTROL JOINT-SEE

ARCH. DWGS. FOR LOC'N.

OFFSET & LAP JAMB

JAMB BAR - FULL HT.

| PLATE SCHEDULE |                                                                                                   |  |  |  |  |  |
|----------------|---------------------------------------------------------------------------------------------------|--|--|--|--|--|
| EMENTS         | REINFORCING                                                                                       |  |  |  |  |  |
| EP x 24" LONG  | NONE UNLESS LOCATED AT DISCONTIN. END OF WALL.<br>EXTEND GROUT FULL HT. & REINF. SIM. TO MARK "B" |  |  |  |  |  |
|                |