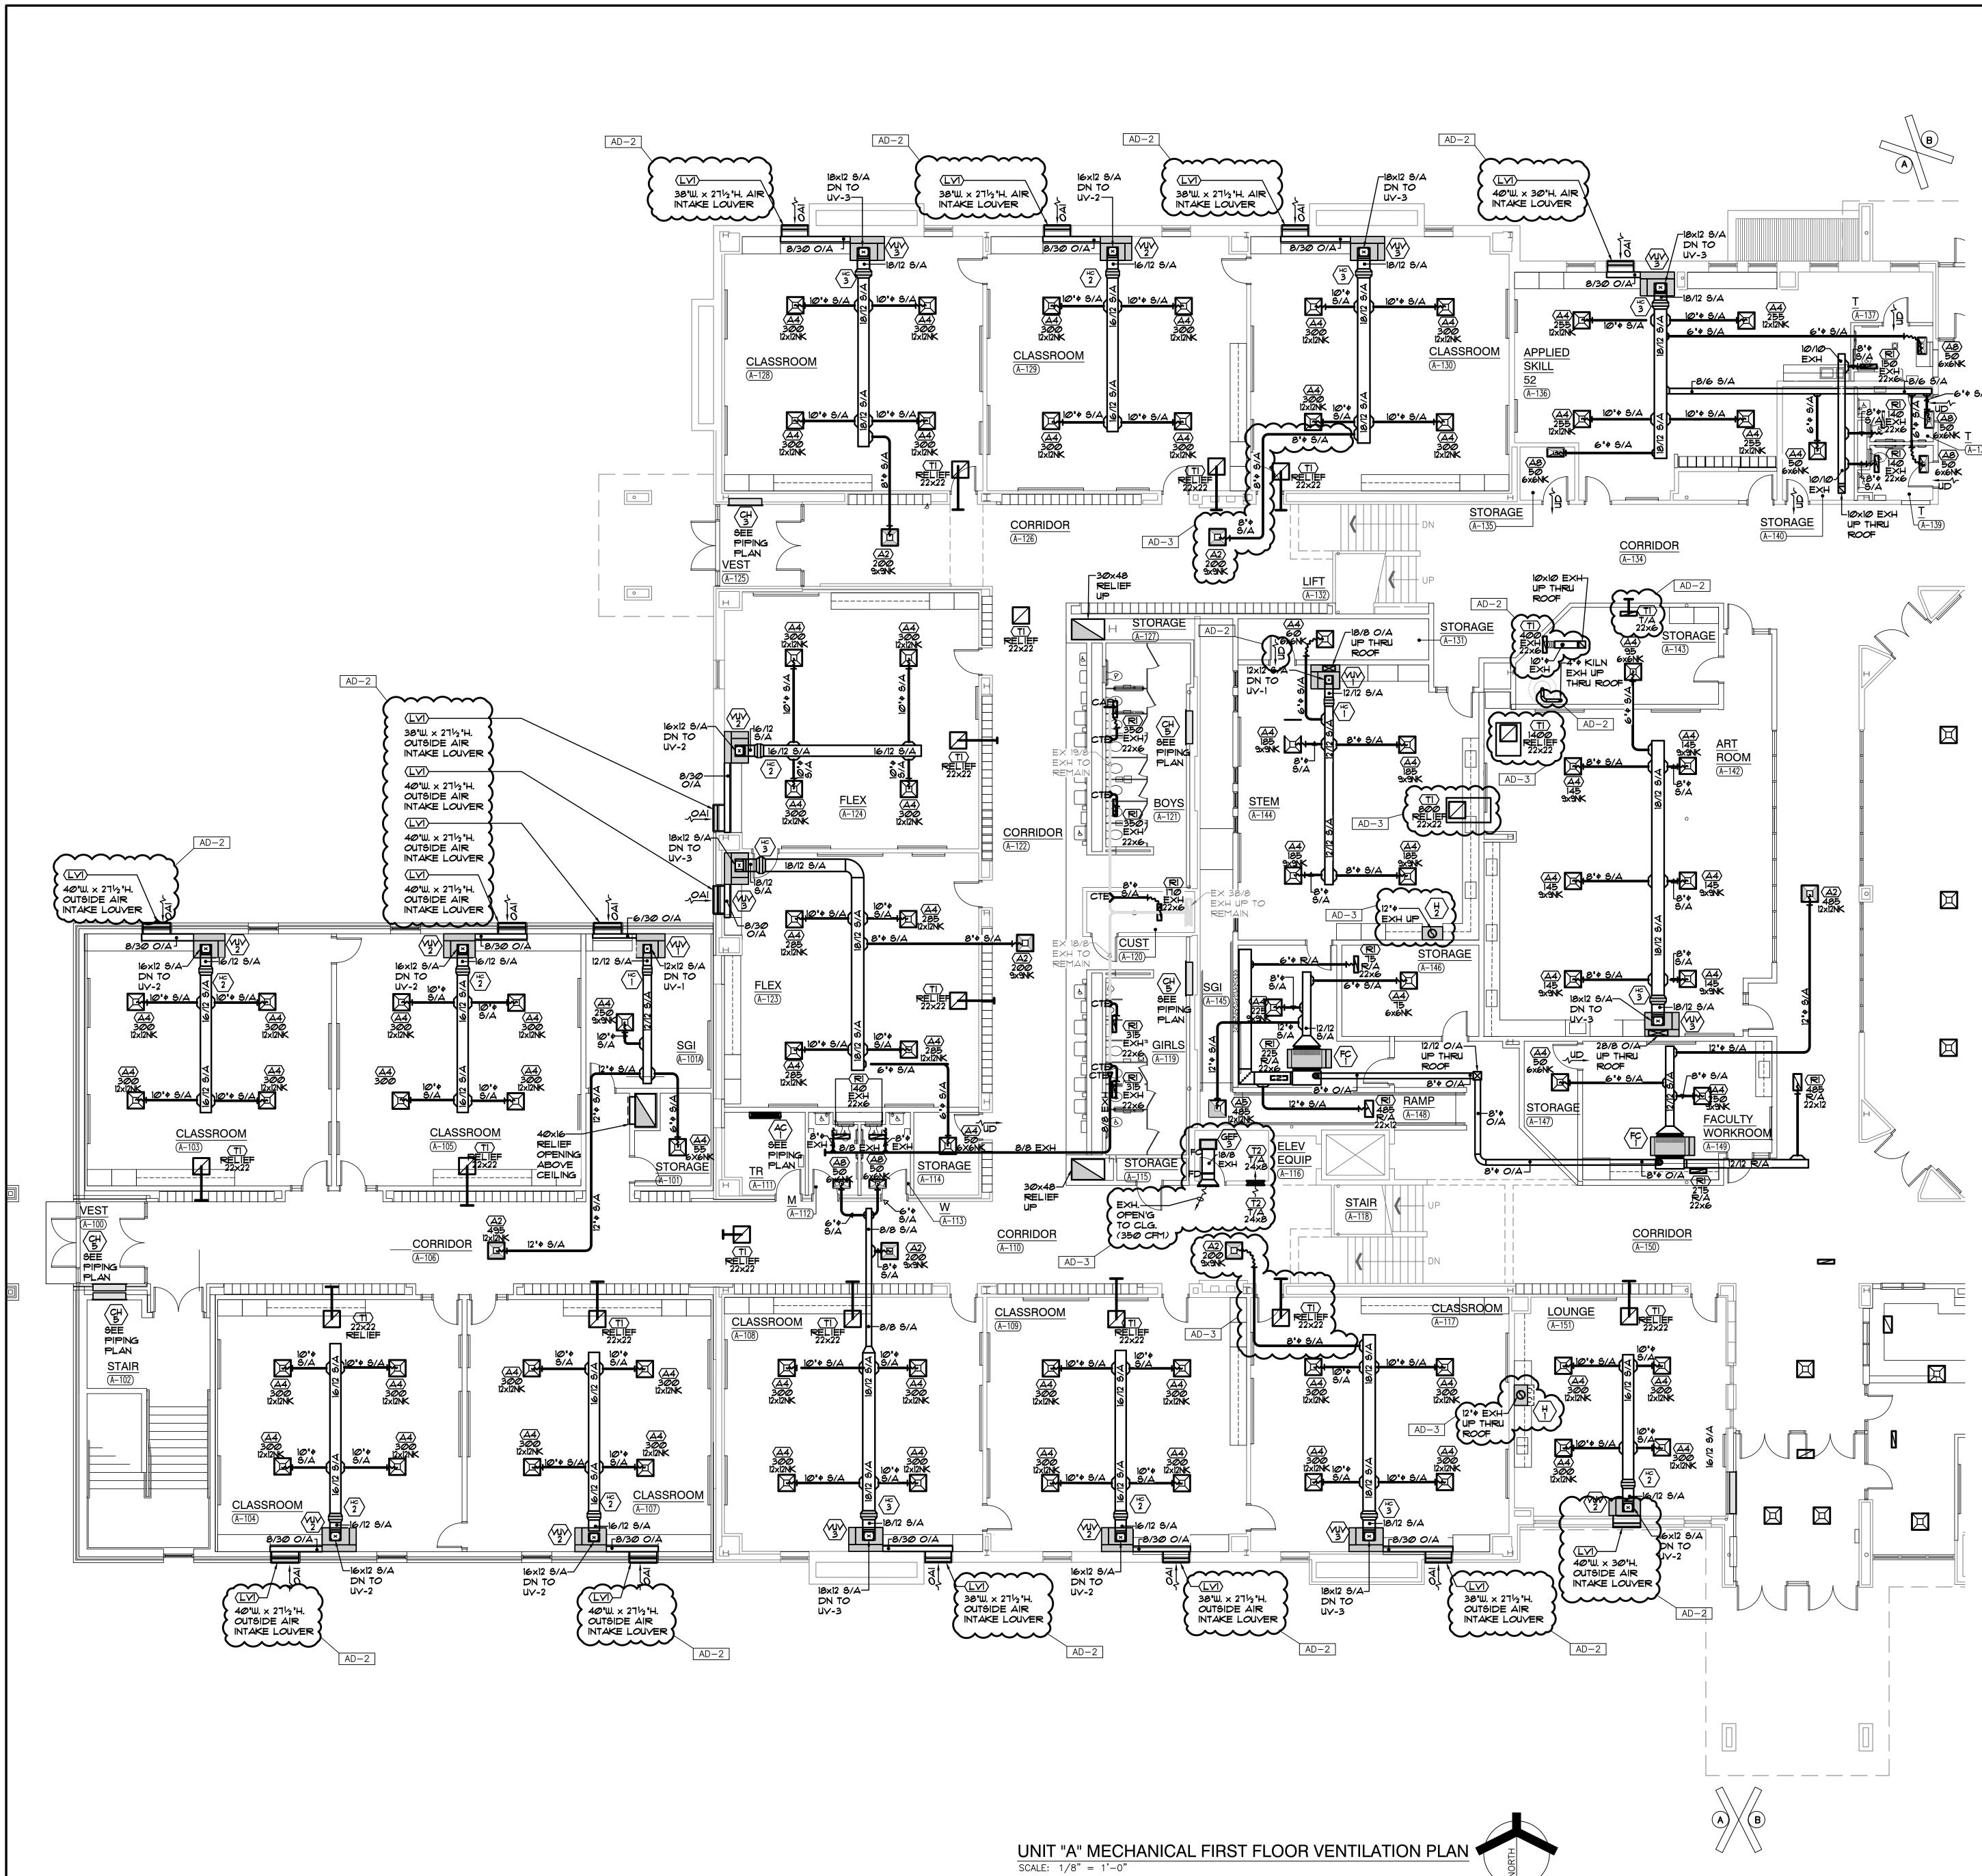

This Addendum consists of Pages ADD 3-1 through ADD 3-3 and attached Addendum No. 3 from Gibraltar Design dated March 3, 2022 and consisting of 10 pages, Specification Section 12 56 57 - Media Shelving and Furniture, Specification Section 23 52 16 - Condensing Boilers, and 81 drawings.