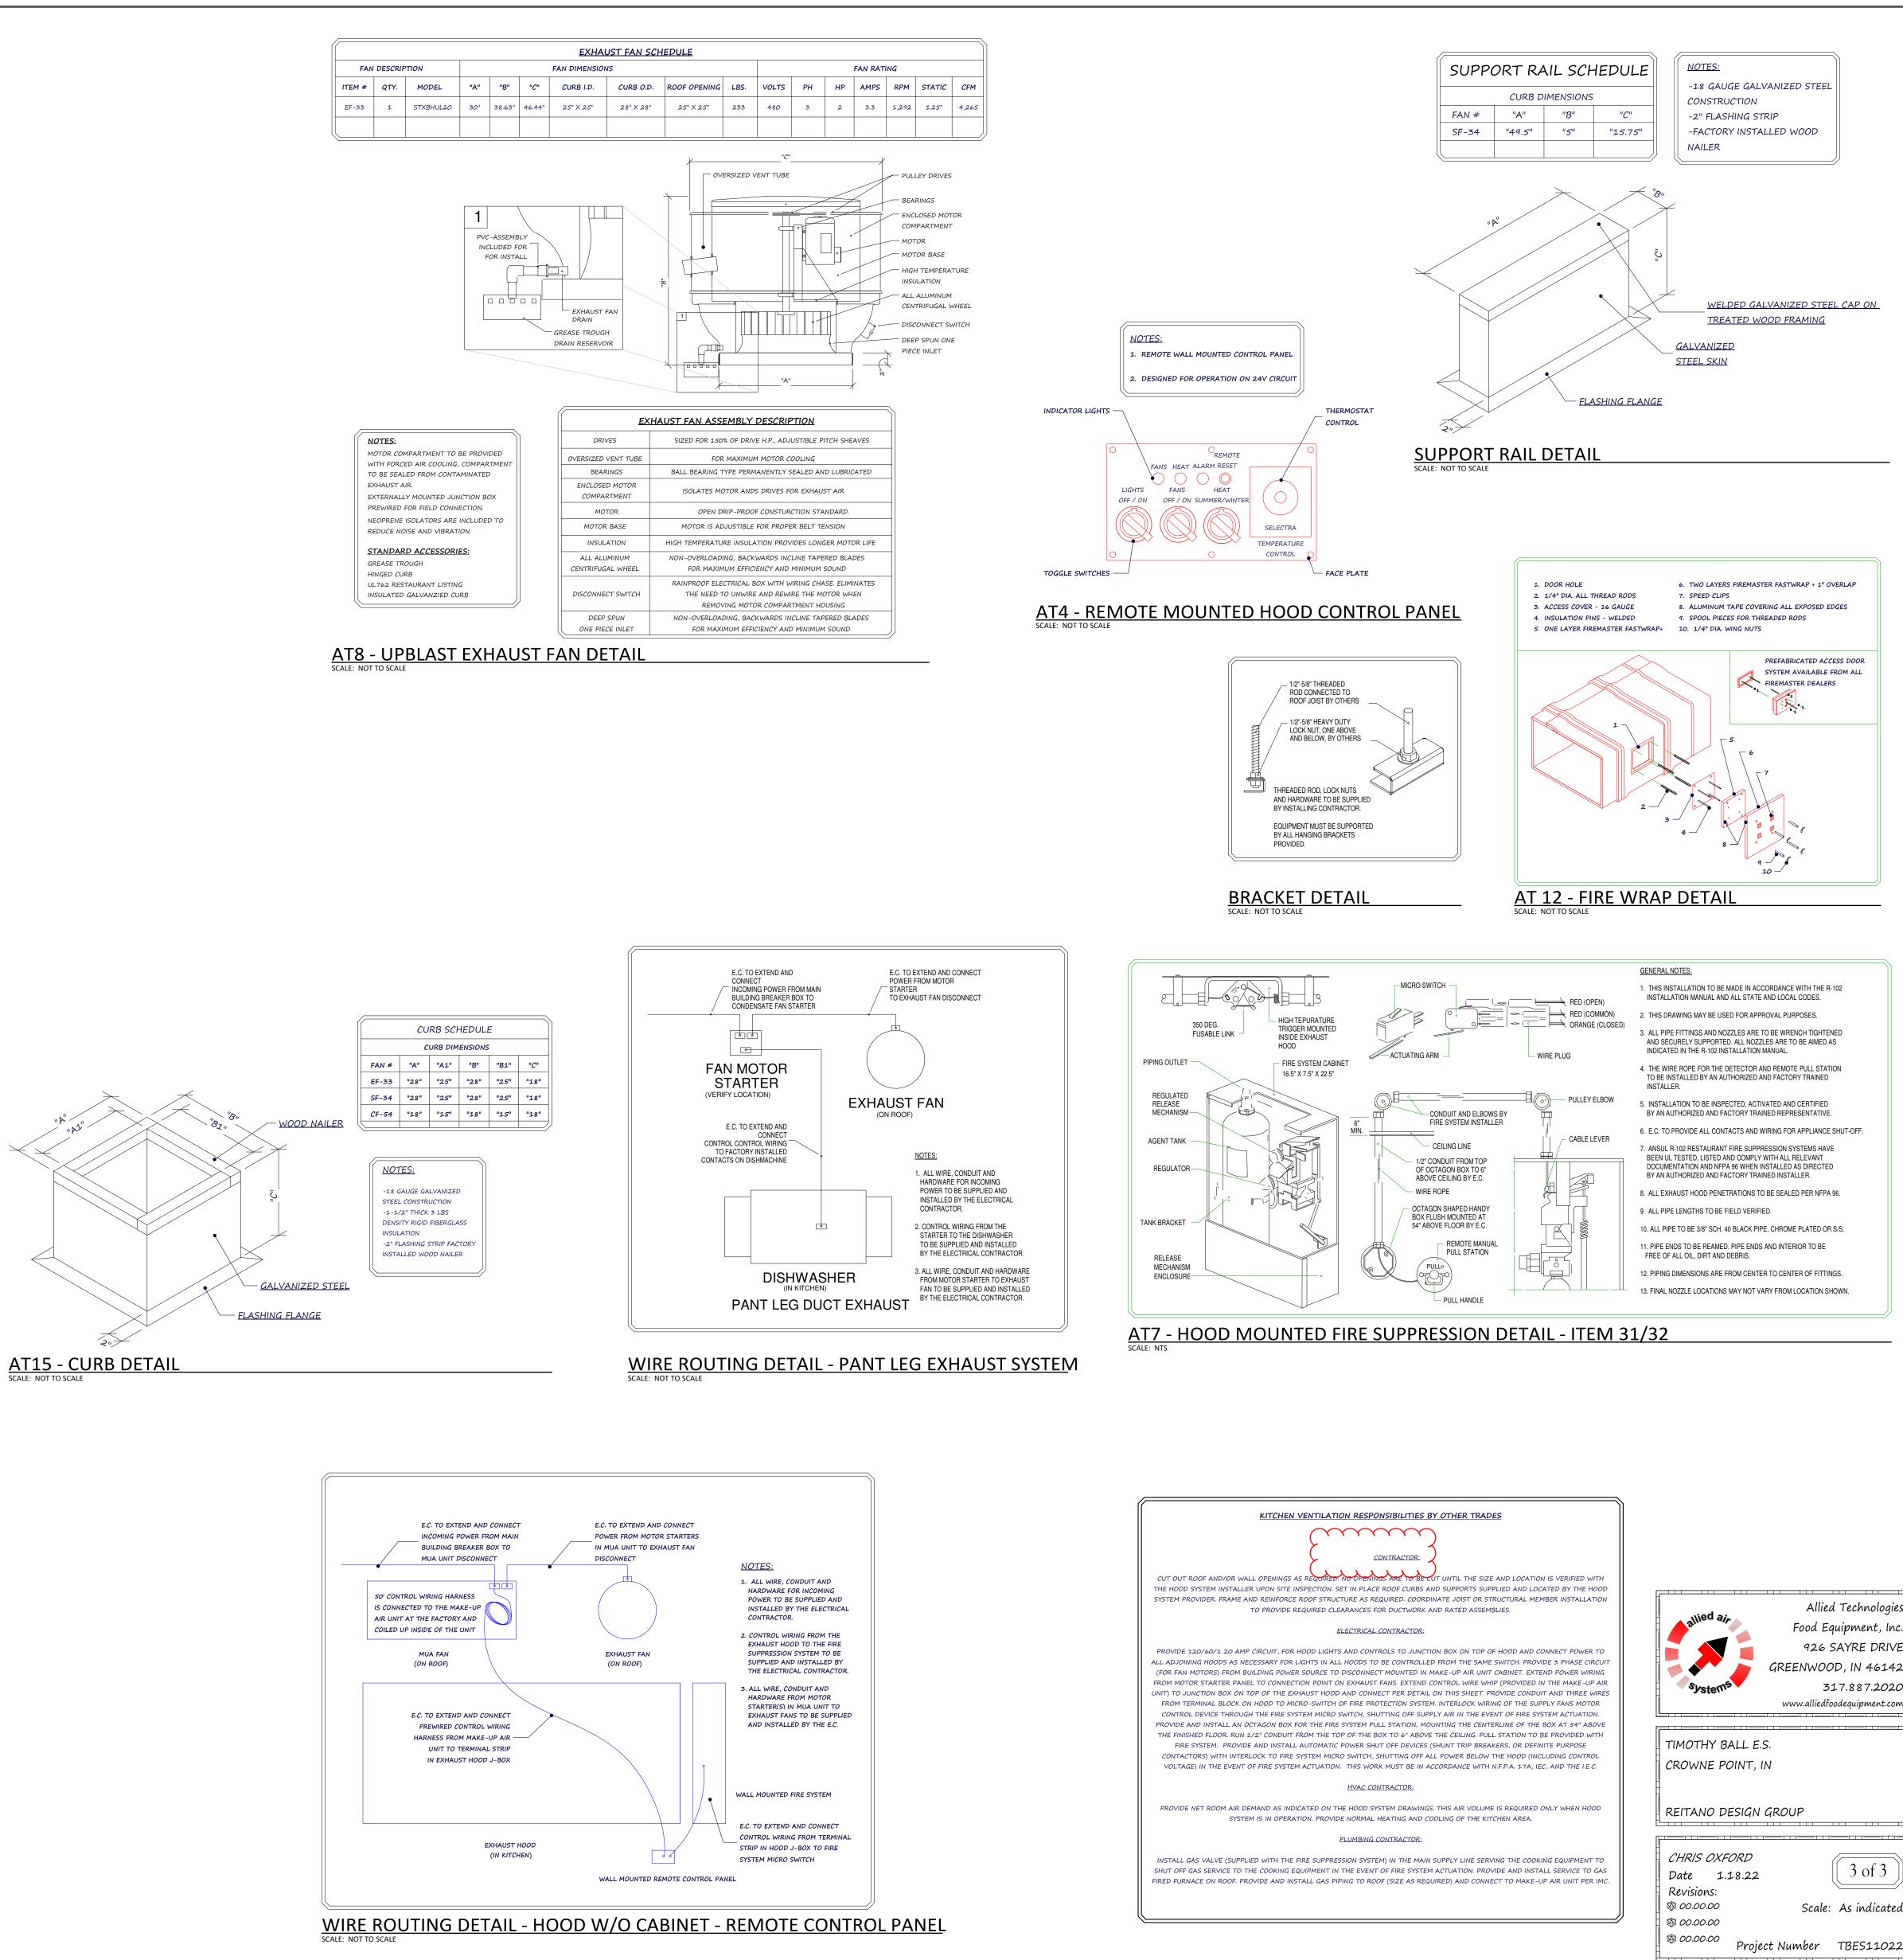

## 7. BID CATEGORY NO. 13 - MECHANICAL

1. Add:

Specification Section 23 52 16 - Condensing Boilers

2. Delete:

Specification Section 23 62 13 - Air Cooled Liquid Chiller