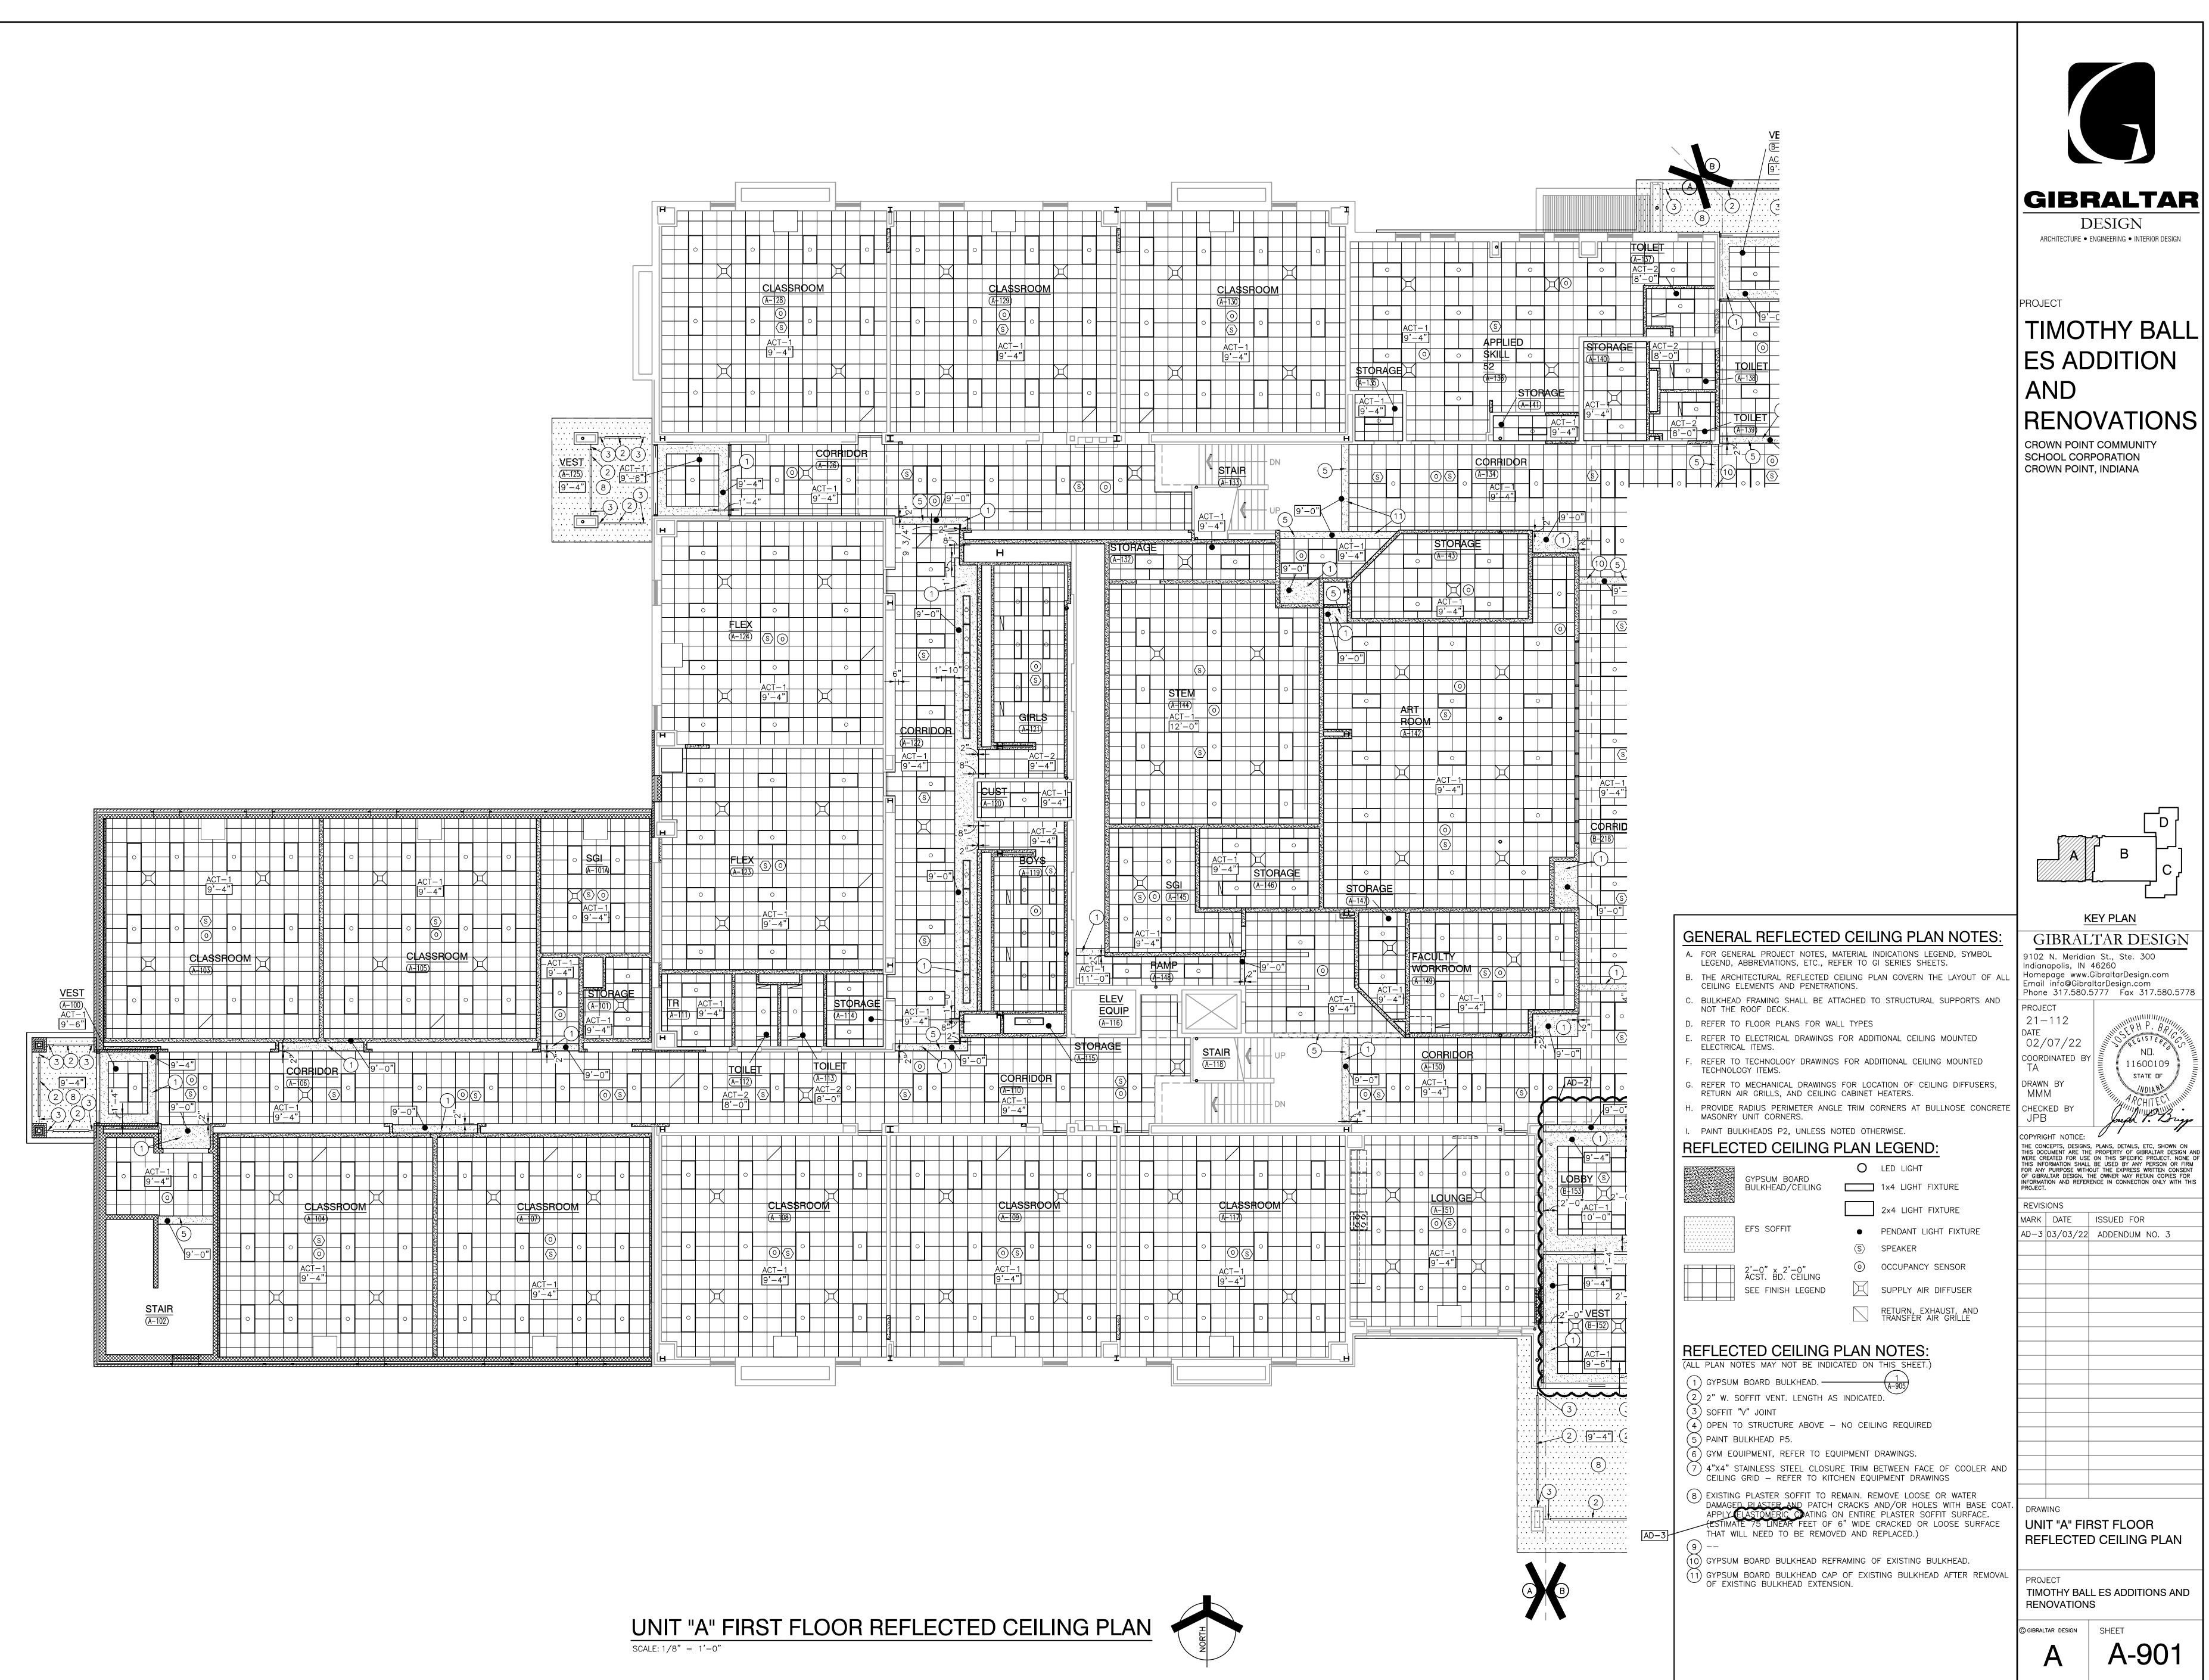

This Addendum consists of Pages ADD 3-1 through ADD 3-3 and attached Addendum No. 3 from Gibraltar Design dated March 3, 2022 and consisting of 10 pages, Specification Section 12 56 57 - Media Shelving and Furniture, Specification Section 23 52 16 - Condensing Boilers, and 81 drawings.