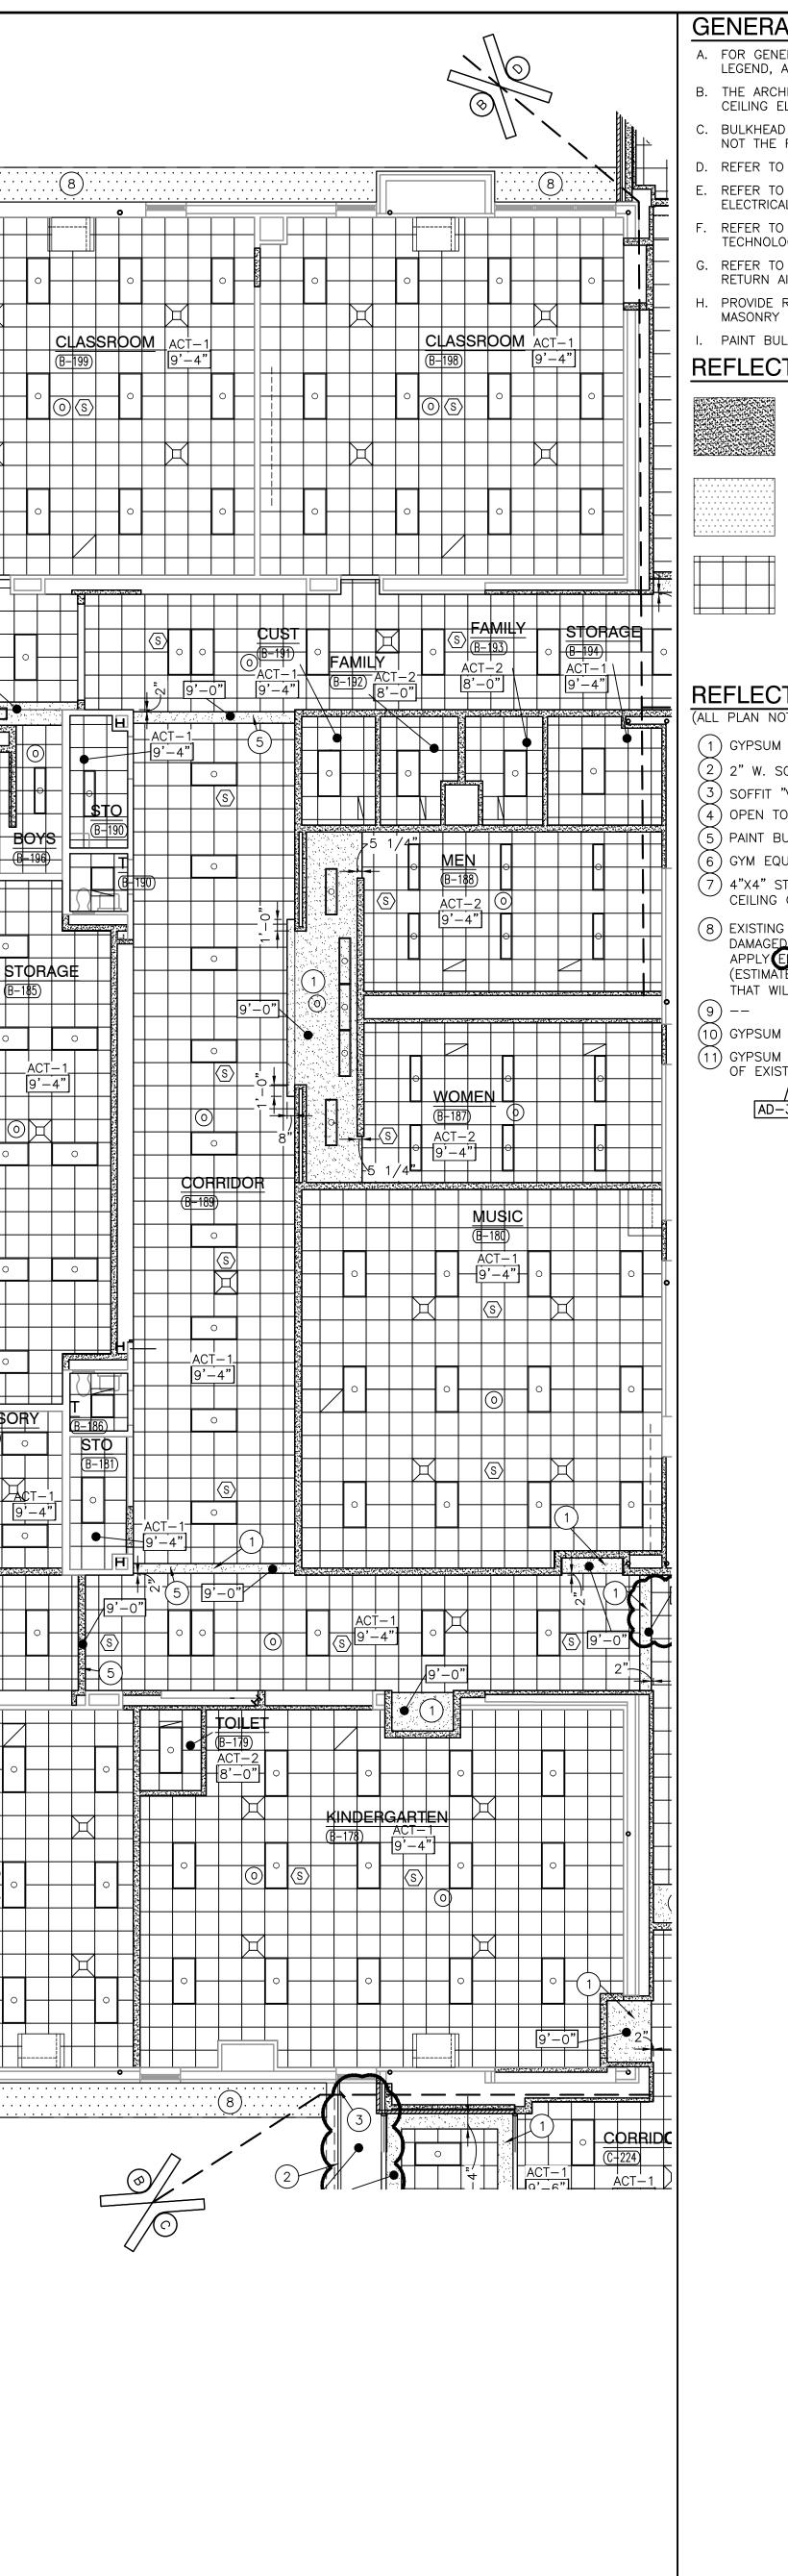

|

UNIT "B" FIRST FLOOR REFLECTED CEILING PLAN





# GENERAL REFLECTED CEILING PLAN NOTES:

- A. FOR GENERAL PROJECT NOTES, MATERIAL INDICATIONS LEGEND, SYMBOL
- LEGEND, ABBREVIATIONS, ETC., REFER TO GI SERIES SHEETS. B. THE ARCHITECTURAL REFLECTED CEILING PLAN GOVERN THE LAYOUT OF ALL
- CEILING ELEMENTS AND PENETRATIONS. C. BULKHEAD FRAMING SHALL BE ATTACHED TO STRUCTURAL SUPPORTS AND
- NOT THE ROOF DECK. D. REFER TO FLOOR PLANS FOR WALL TYPES
- REFER TO ELECTRICAL DRAWINGS FOR ADDITIONAL CEILING MOUNTED
- ELECTRICAL ITEMS. REFER TO TECHNOLOGY DRAWINGS FOR ADDITIONAL CEILING MOUNTED
- TECHNOLOGY ITEMS.
- REFER TO MECHANICAL DRAWINGS FOR LOCATION OF CEILING DIFFUSERS, RETURN AIR GRILLS, AND CEILING CABINET HEATERS.
- PROVIDE RADIUS PERIMETER ANGLE TRIM CORNERS AT BULLNOSE CONCI MASONRY UNIT CORNERS.
- PAINT BULKHEADS P2, UNLESS NOTED OTH