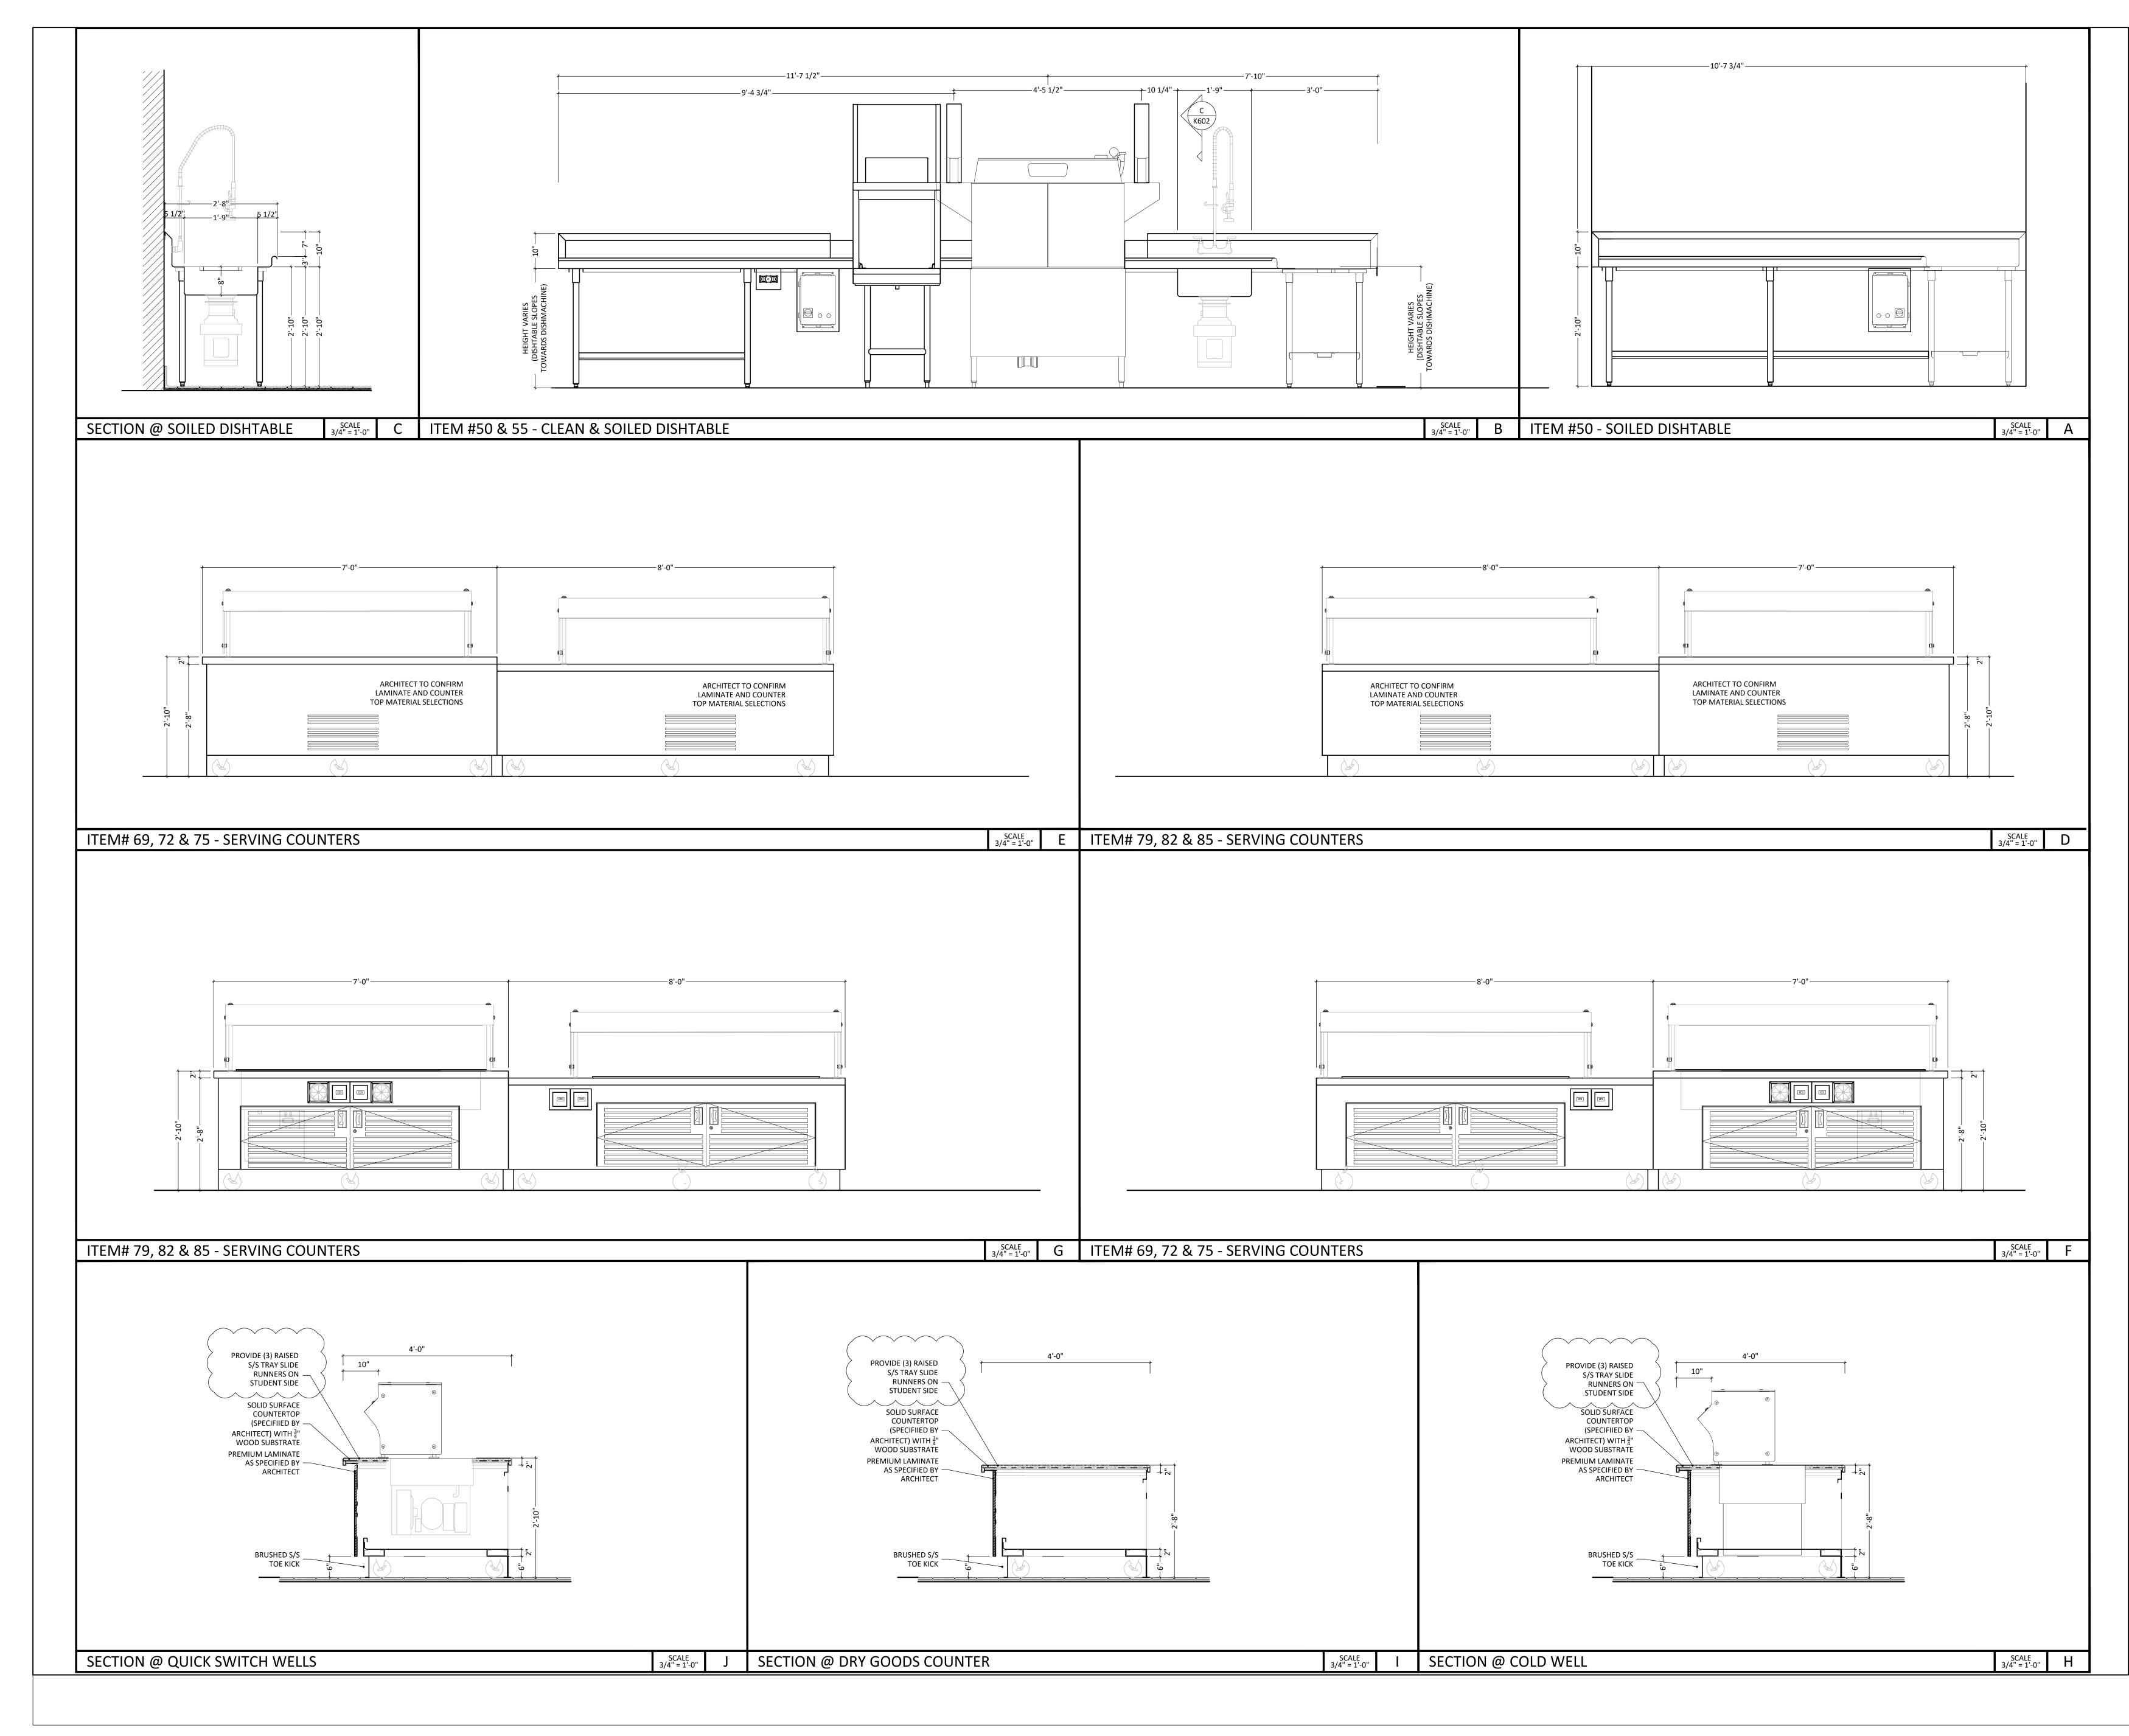

This Addendum consists of Pages ADD 3-1 through ADD 3-3 and attached Addendum No. 3 from Gibraltar Design dated March 3, 2022 and consisting of 10 pages, Specification Section 12 56 57 - Media Shelving and Furniture, Specification Section 23 52 16 - Condensing Boilers, and 81 drawings.