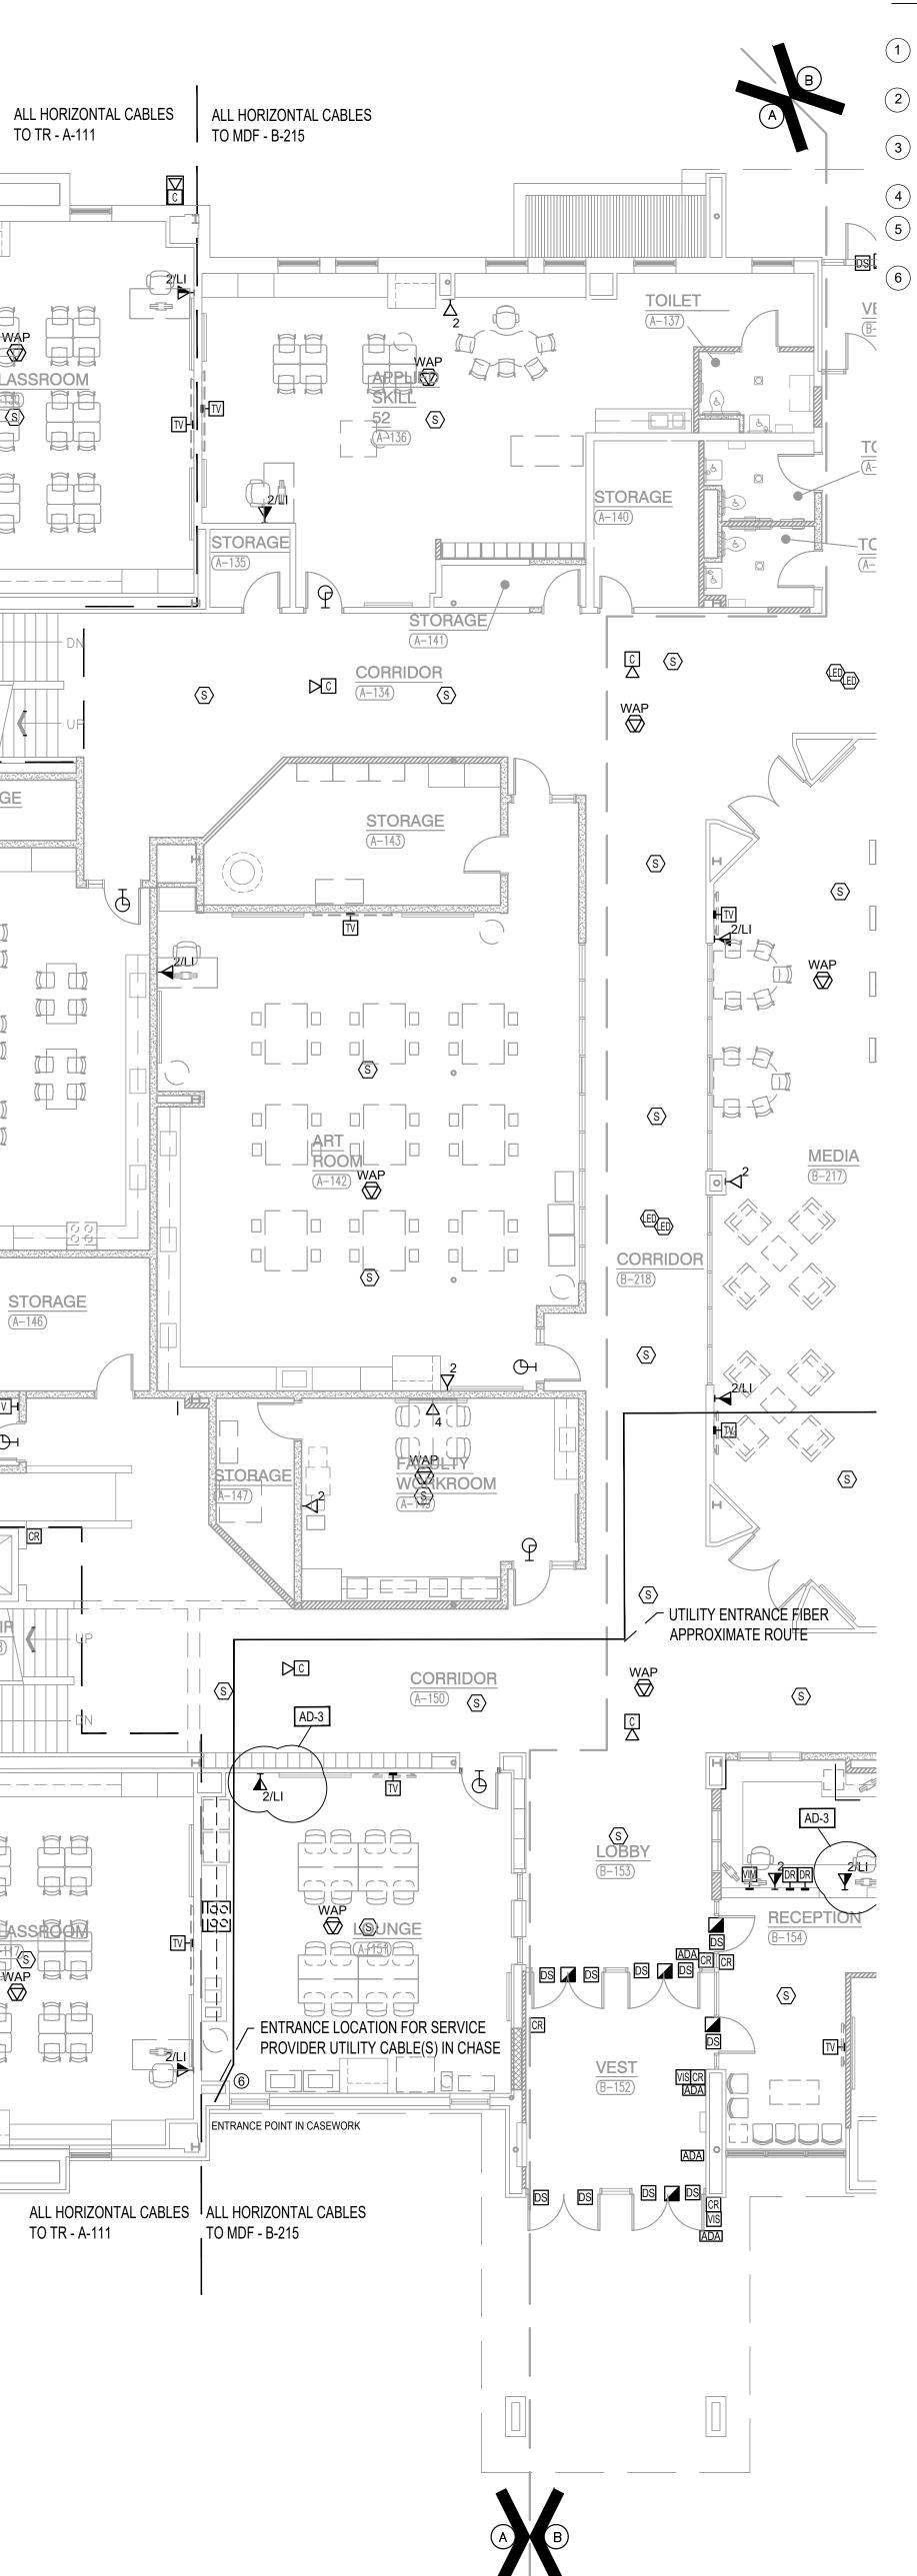

COMMENCING ANY DEMOLITION TO INSURE THAT NO
- ADJACENT OCCUPIED AREAS WILL BE DISRUPTED. 9 FIRE STOP ANY SLEEVES WHERE CABLES HAVE BEEN REMOVED.
- CONTRACTOR SHALL BE RESPONSIBLE FOR MAINTAINING 10 TELEPHONE, DATA, CENTRAL SOUND, SECURITY CCTV AND ALARM SYSTEM SERVICES IN ALL EXISTING AREAS FOR DURATION OF PROJECT FOR MULTI-PHASED PROJECTS. CONTRACTOR SHALL COLLABORATE WITH OWNER'S TECHNOLOGY PERSONNEL AS NECESSARY AND PROVIDE TEMPORARY WIRING, CROSS-CONNECTS, TERMINATION DEVICES, AND LABOR TO MAINTAIN OPERATION ACCEPTABLE TO THE OWNER. CONTRACTOR SHALL REFER TO THE SPECIFICATIONS FOR ADDITIONAL INFORMATION RELATED TO

PHASING.

3 AND STORE AS DIRECTED BY THE OWNER.







N-TV

DE

I**|**−TV

\_\_\_\_

ШЧ





\_\_\_\_\_

A.

"HH

 $(\cdot)$ 

D

CLASSROOM

<sup>WAP</sup> 민구

GLASS ROOM



### ) PLAN NOTES:

(ALL NOTES MAY NOT BE USED ON THIS SHEET.)

- 1 NEW TELECOMMUNICATION OUTLET(S) TO BE INSTALLED IN SURFACE RACEWAY WHERE REQUIRED.
- (2) EXISTING CARD READER, TO BE RE-INSTALLED IN NEW DOOR FRAME.
- 3 EXISTING SECURITY CAMERA(S), TO BE RE-INSTALLED IN NEW CEILING.
- (4) AUDIO AND DATA CABLE TO TRAVEL WITH BLEACHERS.
- PROVIDE CONDUIT FOR SPEAKER CABLE. ROUTE FROM SPEAKER TO SOUND CABINET. 6 EXISTING INCOMING WAN FIBER.

TO TR - A-111





UNIT "A" TELECOMMUNICATIONS SECOND FLOOR PLAN SCALE: 3/32 = 1'-0"

### PLAN NOTES:

(ALL NOTES MAY NOT BE USED ON THIS SHEET.)

- NEW TELECOMMUNICATION OUTLET(S) TO BE INSTALLED IN SURFACE RACEWAY WHERE REQUIRED. (1)
- 2 EXISTING CARD READER, TO BE RE-INSTALLED IN NEW DOOR FRAME.
- 3 EXISTING SECURITY CAMERA(S), TO BE RE-INSTALLED IN