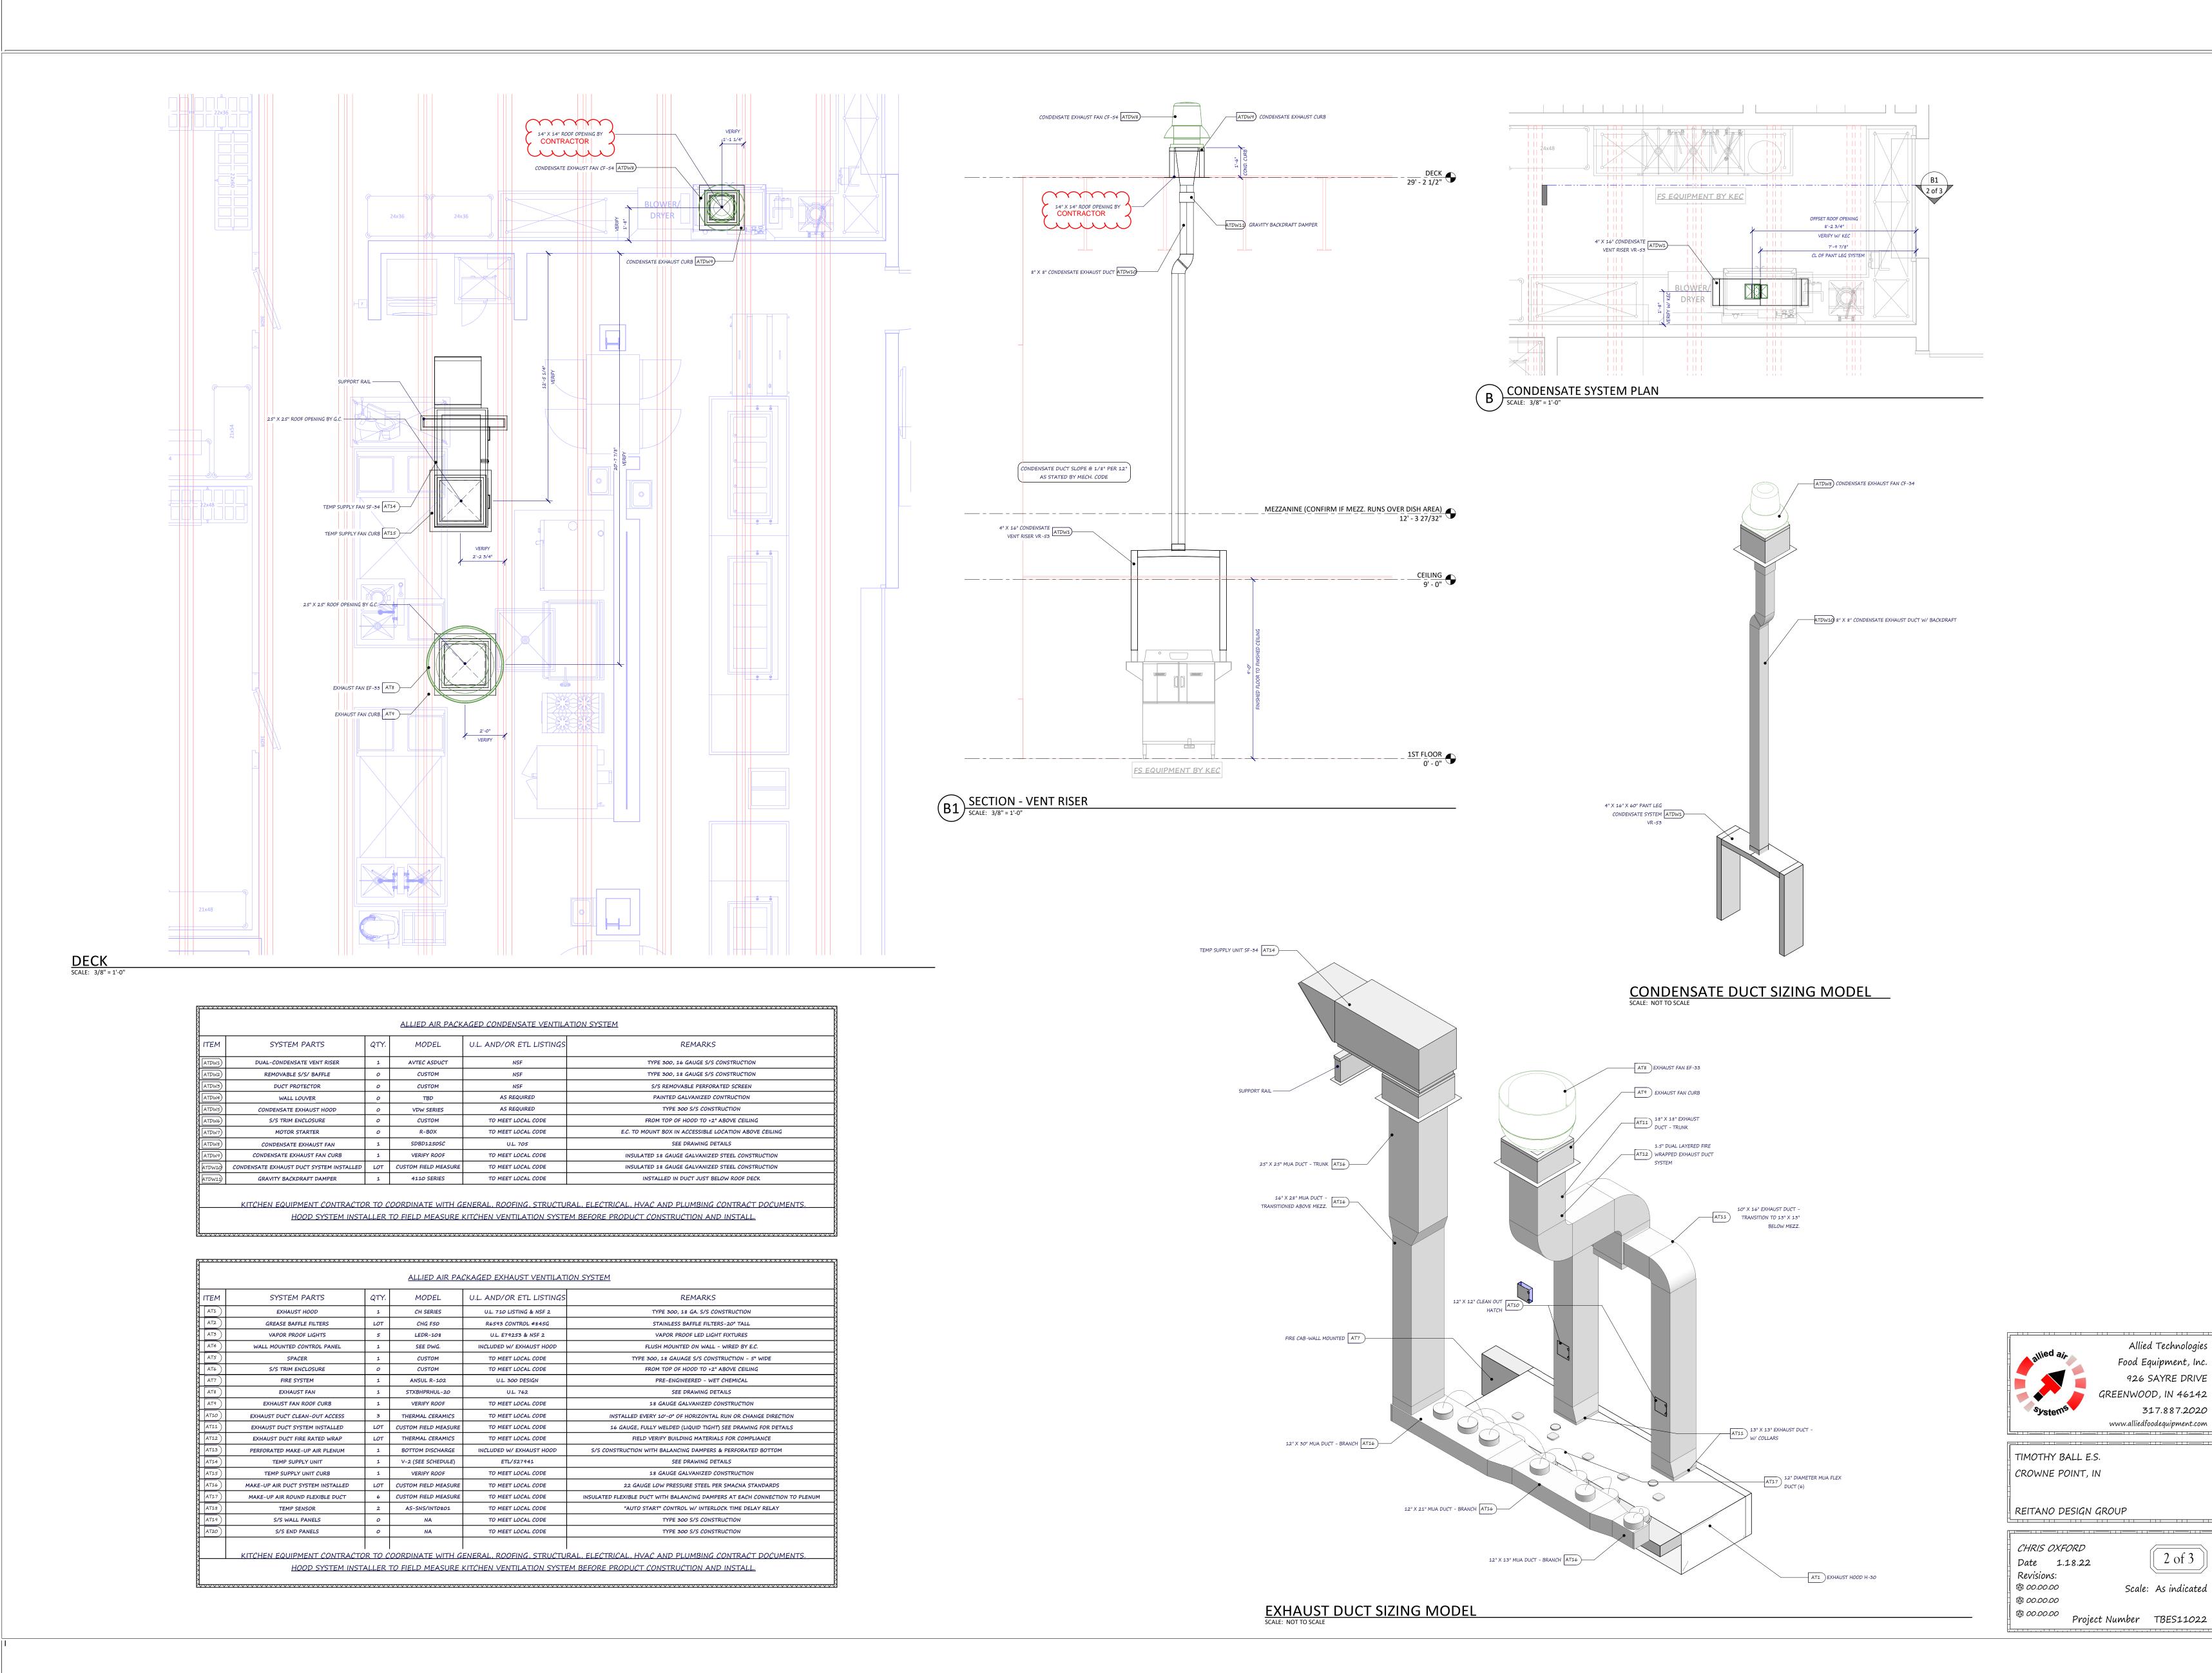

This Addendum consists of Pages ADD 3-1 through ADD 3-3 and attached Addendum No. 3 from Gibraltar Design dated March 3, 2022 and consisting of 10 pages, Specification Section 12 56 57 - Media Shelving and Furniture, Specification Section 23 52 16 - Condensing Boilers, and 81 drawings.

## 7. BID CATEGORY NO. 13 - MECHANICAL

1. Add:

Specification Section 23 52 16 - Condensing Boilers

2. Delete:

Specification Section 23 62 13 - Air Cooled Liquid Chiller