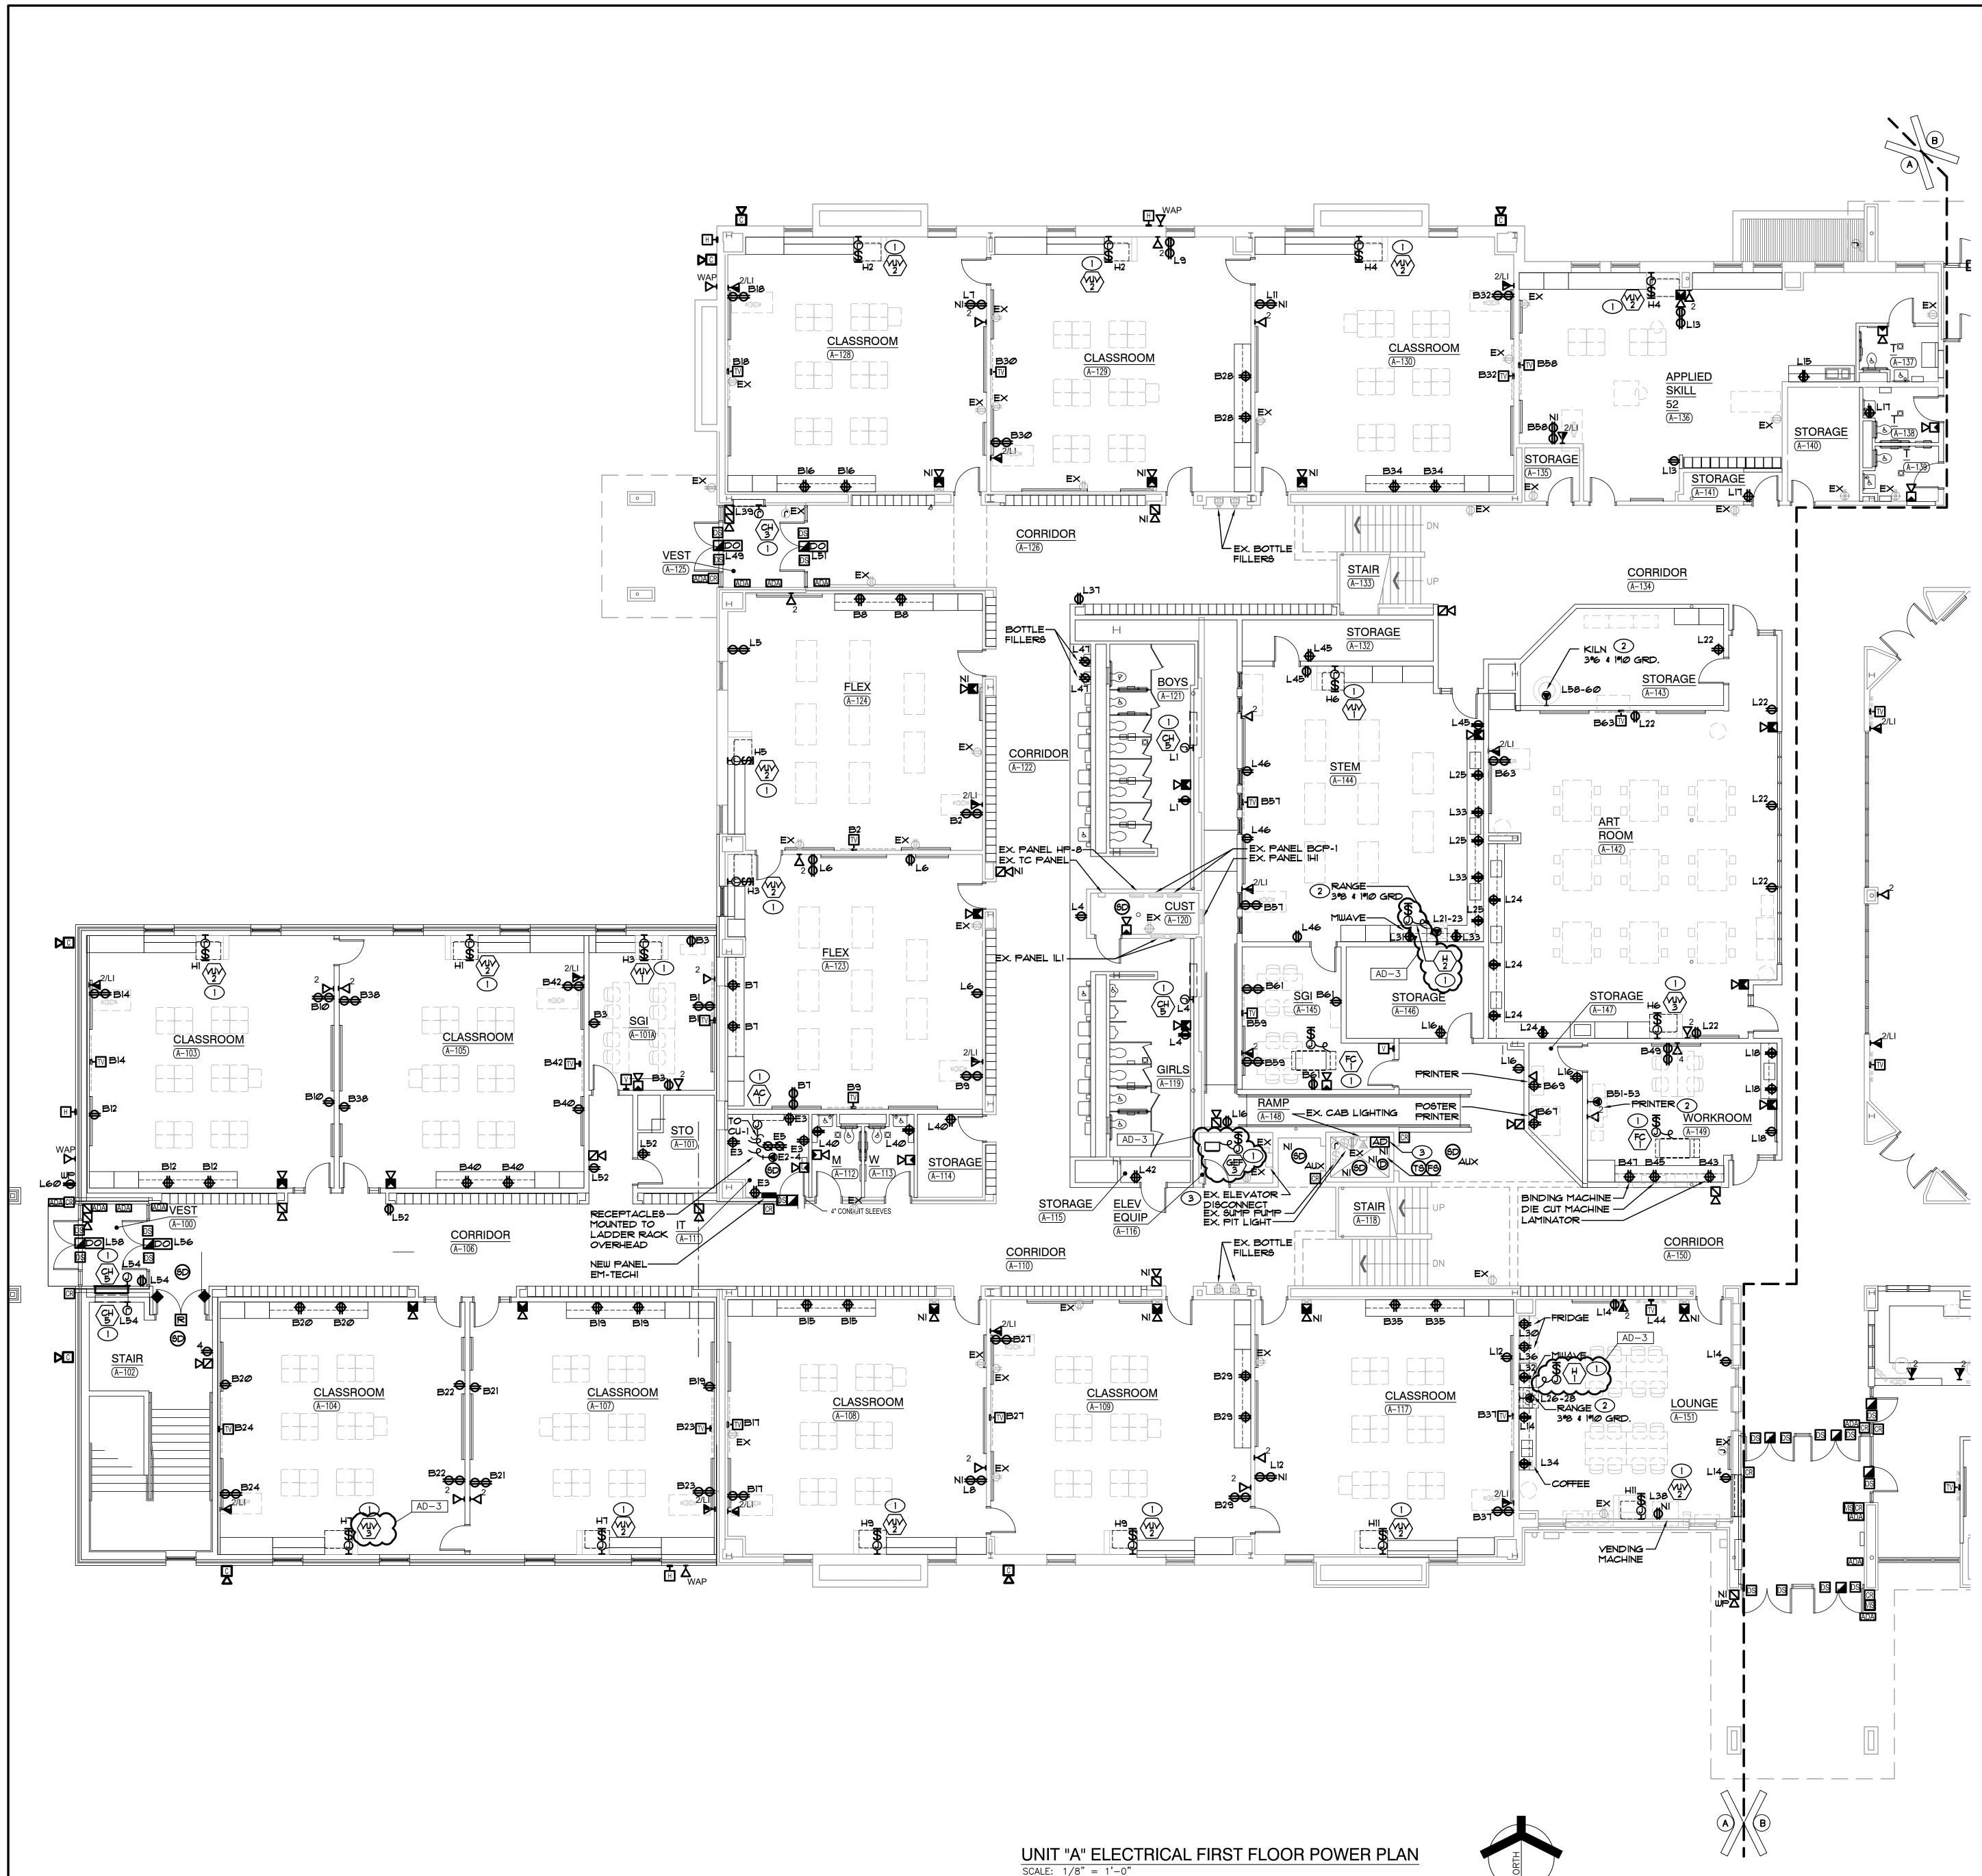

PANEL HP-11, COMPLETE AS REQUIRED.
- 4. EXTERIOR LIGHTING CIRCUITS \*2 AND \*3 SHALL BE CONNECTED TO EXISTING CIRCUITRY (FROM EXISTING PANEL 1H5) VIA NEW TIME CLOCK, PHOTOCELL AND CONTACTORS.
- 5. EXTERIOR LIGHTING CIRCUIT XIT SHALL BE CONNECTED TO NEW 20/AIP CIRCUITRY FROM EXISTING EMERGENCY PANEL IXHI VIA NEW TIME CLOCK, PHOTOCELL, CONTACTORS AND EXTERIOR LIGHTING INVERTER #1.
- CONTRACTOR SHALL MODIFY AND REVISE EXISTING EXTERIOR LIGHTING CIRCUITRY (FROM EXISTING PANEL 1H5) AS REQUIRED TO ACCOMPLISH NEW SWITCHING: AND EMERGENCY CONTROL AS SPECIFIED. INVERTER CIRCUITS SHALL BE PROVIDED WITH INDEPENDENT RACEWAYS AND SHALL NOT SHARE RACEWAYS AND BOXES WITH NORMAL CIRCUTRY, PROVIDE NEW 204/IP CIRCUITS FROM EXISTING EMERGENCY PANEL WHERE EXISTING CAPACITY IS NOT SUFFICENT FOR NEW LOADS.





## **GENERAL NOTES**

- CIRCUIT ALL DEVICES WITH A 'H' PREFIX TO EXISTING PANEL HP-8.
- 2. CIRCUIT ALL DEVICES WITH A 'B' PREFIX TO EXISTING PANEL BCP-1.
- CIRCUIT ALL DEVICES WITH A 'L' PREFIX TO EXISTING PANEL ILI.
- CIRCUIT ALL DEVICES WITH A 'E' PREFIX TO NEW PANEL EM-TECHI.
- 5. CIRCUIT ALL DEVICES TO EXISTING PANEL INDICATED ON CIRCUIT PREFIX UNLESS OTHERWISE NOTED. CIRCUIT NUMBERS ARE ARBITRARY AND ARE ONLY SHOWN TO INDICATE CIRCUITING REQUIREMENTS. NEW CIRCUIT BREAKERS SHALL MATCH THE MAKE, MODEL AND WITHSTAND RATING OF THE EXISTING PANELBOARD. VERIFY EXACT CONDITIONS AND REQUIREMENTS IN FIELD.
- PROVIDE ALL LABOR AND MATERIAL TO PROVIDE THE NECESSARY ROUGH-INS, RACEWAYS AND ELECTRICAL SERVICES FOR ALL OF THE ACCESS CONTROL, SOUND SYSTEMS, TECHNOLOGY SYSTEMS AND EQUIPMENT. SEE TE