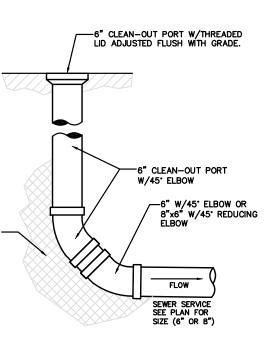

| © GIBRALTAR DESIGN                                                                                                                                                                                               |                                                                                                                                                                                                            |



058 Timothy, Bolly dimov 2021-5058 SB dimo 271772022 7538:44 AM

















1. All sanitary sewer pipe, branches, and fittings shall conform to the following, Poly-vinyl chloride, SDR 26 (ASTM D-3034), with push-on rubber gasket joints (ASTM C-3212).

2. All sanitary sewer manholes shall be standard 48" diameter precast concrete units (ASTM C-478) conforming with the standard detail sheets of these plans. Mortar joints are not allowed on manholes, all joints must be rubber gaskets.

3. The completed sanitary sewer system shall be tested for infiltration and shall have a maximum infiltration of 3 gallons per hour per 100 feet of sewer pipe. The City of Crown Point shall be notified when the system (or portion thereof) is ready for testing. Mandrel testing shall be performed on all P.V.C. materials placed. The Contractor shall be responsible for supplyin