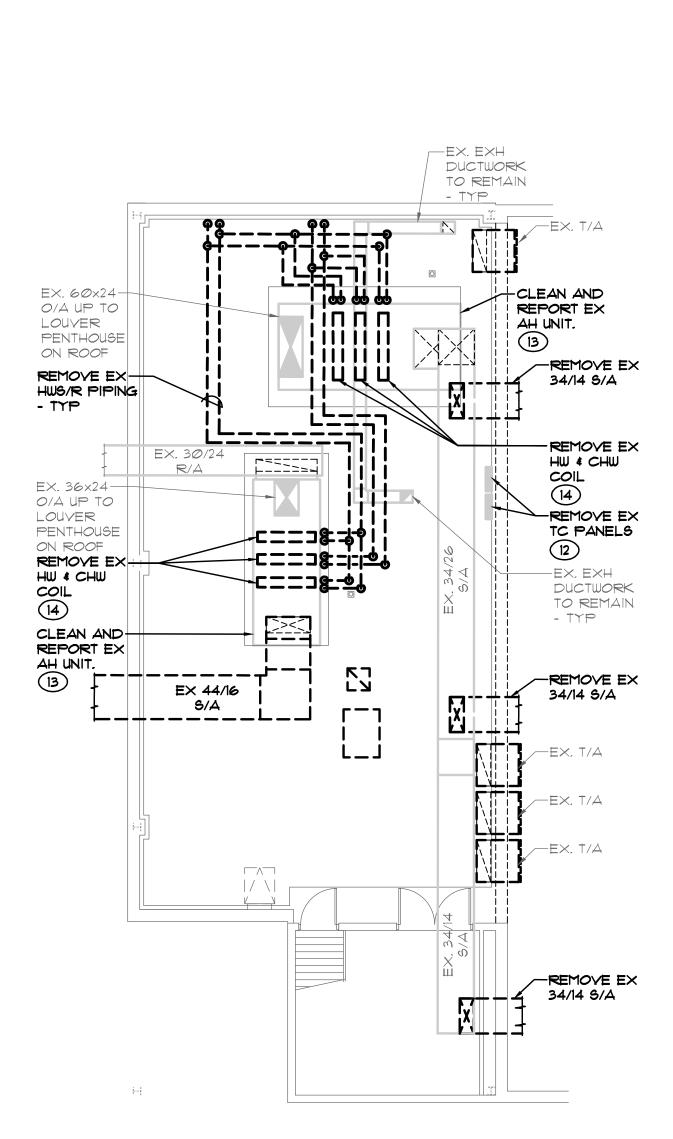

## 7. BID CATEGORY NO. 13 - MECHANICAL

1. Add:

Specification Section 23 52 16 - Condensing Boilers

2. Delete:

Specification Section 23 62 13 - Air Cooled Liquid Chiller