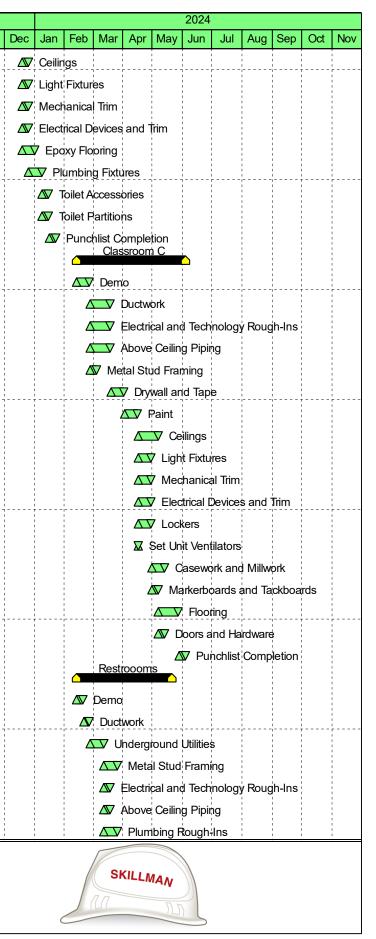

| ctivity Name                                     | Original Start | Finish           |                     | 2022                |                                       |                |                  |               | 2023                        |          |        |       |                |         |        |       | 2024  |        |         |   |
|--------------------------------------------------|----------------|------------------|---------------------|---------------------|---------------------------------------|----------------|------------------|---------------|-----------------------------|----------|--------|-------|----------------|---------|--------|-------|-------|--------|---------|---|
|                                                  | Duration       |                  | Feb Mar Apr May Jur | n Jul Aug Sep       | Oct Nov De                            | c Jan          | Feb Mar          | Apr May       | Jun Ju                      | I Aug    | Sep Oc | t Nov | Dec Jar        | n Feb M | ar Api | r May | Jun J | ul Aug | Sep Oct | N |
| Grading                                          | 1 May          | -02-22 May-02-22 | 🛛 Grading           |                     |                                       |                |                  |               |                             |          |        |       |                |         |        |       |       |        |         |   |
| Site Utilities                                   | 5 May          | -03-22 May-09-22 | ∠ Site Ut           | ilities             |                                       |                |                  |               |                             |          |        |       |                |         |        |       |       |        |         |   |
| Concrete Curbs and Walks                         | 5 May          | -10-22 May-16-22 | ∆⊽ Çonc             | rete Curbs and Wal  | ks                                    |                |                  |               |                             |          |        |       |                |         |        |       |       |        |         |   |
| Site Furnishings                                 | 5 May          | -17-22 May-23-22 |                     | Furnishings         |                                       |                |                  |               |                             |          |        |       |                |         |        |       |       |        |         |   |
| Building Core and Shell                          | 175 May        | -03-22 Jan-11-23 |                     | Building Core a     | nd Shell                              |                |                  |               |                             |          |        |       |                |         |        |       |       |        |         |   |
| Excavate Footings and Foundations                | 5 May          | -03-22 May-09-22 | ∠ Excava            | ate Footings and Fo | undations                             |                |                  |               | +                           |          |        |       |                |         |        |       |       |        |         |   |
| Form and Pour Footings                           | 10 May         | -10-22 May-23-22 |                     | n and Pour Footing  |                                       |                |                  |               |                             |          |        |       |                |         |        |       |       |        |         |   |
| Foundations                                      | 15 May         | -24-22 Jun-14-22 |                     | Foundations         |                                       |                |                  |               |                             |          |        |       |                |         |        |       |       |        |         |   |
| Backfill                                         | 5 Jun-         | 15-22 Jun-21-22  |                     | 7 Backfill          | I I I<br>I I I<br>I I I<br>I I I      |                |                  |               |                             |          |        |       |                |         |        |       |       |        |         |   |
| Underground Utilities                            | 10 Jun-        | 22-22 Jul-06-22  |                     | Underground L       | Itilities                             |                |                  |               |                             |          |        |       |                |         |        |       |       |        |         |   |
| Slab-on-Grade Prep and Form                      | 10 Jul-0       | 7-22 Jul-20-22   |                     | Slab-on-Gra         |                                       | n'             | ·                |               | 1                           |          |        |       |                |         |        |       |       |        |         |   |
| Pour Slab-on-Grade                               | 2 Jul-2        | 1-22 Jul-22-22   |                     | Pour Slab-c         | 1 1 1                                 |                |                  |               |                             |          |        |       |                |         |        |       |       |        |         |   |
| Structural Steel Framing, Detailing, Joists, and | 20 Oct-        | 07-22 Nov-03-22  |                     |                     | ∠ Structur                            | n Steel        | Framing D        | atailing lois | ts and Dev                  | *        |        |       |                |         |        |       |       |        |         |   |
| Exterior Metal Stud Walls with Densglass         | 15 Nov-        | 04-22 Nov-28-22  |                     |                     | i i i                                 | i i            |                  | alls with Der | i i                         | л        |        |       |                |         |        |       |       |        |         |   |
| Roofing                                          | 10 Nov-        | 04-22 Nov-17-22  |                     |                     | AT Roof                               |                |                  |               | is gia so                   |          |        |       |                |         |        |       |       |        |         |   |
| Roofing Details                                  | 10 Nov-        | 18-22 Dec-05-22  |                     |                     |                                       | oofing D       | otoila           |               | $\frac{1}{1}$ $\frac{1}{1}$ |          |        |       |                |         |        |       |       |        |         |   |
| Cavity Insulation and Veneer                     | 30 Nov-        | 29-22 Jan-11-23  |                     |                     |                                       |                | 1                | ion and Ver   | hor                         |          |        |       |                |         |        |       |       |        |         |   |
| Exterior Storefronts and Windows                 | 10 Dec-        | 06-22 Dec-19-22  |                     |                     |                                       |                | -                | s and Wind    |                             |          |        |       |                |         |        |       |       |        |         |   |
| Interior Buildout                                | 110 Nov-       | 29-22 May-03-23  |                     |                     |                                       | Interi         | or Buildout      |               | Jws                         |          |        |       |                |         |        |       |       |        |         |   |
| In-Wall Electrical Rough-Ins                     | 15 Nov-        | 29-22 Dec-19-22  |                     |                     |                                       |                |                  |               |                             |          |        |       |                |         |        |       |       |        |         |   |
| Interior Metal Stud Framing                      | 15 Nov-        | 29-22 Dec-19-22  |                     |                     |                                       |                | Electrical F     |               |                             |          |        |       |                |         |        |       |       |        |         |   |
| In-Wall Plumbing Rough-Ins                       | 15 Nov-        |                  |                     |                     |                                       |                | Metal Stud       |               |                             |          |        |       |                |         |        |       |       |        |         |   |
| Ductwork                                         | 15 Dec-        |                  |                     |                     | 1 1 1                                 |                | Plumbing         | Rougin-Ins    |                             |          |        |       |                |         |        |       |       |        |         |   |
| Above Ceiling Electrical and Technology          | 15 Dec-        |                  |                     |                     |                                       |                |                  |               | <del>.</del>                |          |        |       | 1<br>1<br>1    |         |        |       |       |        |         |   |
| Above Ceiling Piping                             | 15 Dec-        |                  |                     |                     | Δ                                     |                |                  | Electrical a  | na iechnoi                  | ogy      |        |       |                |         |        |       |       |        |         |   |
| Drywall and Tape                                 | 20 Jan-        |                  |                     |                     |                                       |                | bove Ceilin      |               | +                           |          |        |       |                |         |        |       |       |        |         |   |
| Painting and Wall Coatings                       | 20 Feb-        |                  |                     |                     |                                       |                |                  | l and Tape    |                             |          |        |       |                |         |        |       |       |        |         |   |
| Ceilings                                         | 15 Mar-        |                  | _                   |                     |                                       |                |                  | ainting and   | Wall Coat                   | nġs      |        |       |                |         |        |       |       |        |         |   |
| Light Fixtures                                   | 15 Mar-        |                  |                     |                     |                                       |                |                  | Ceilings      |                             |          |        |       |                |         |        |       |       |        |         |   |
| Mechanical Trim                                  | 15 Mar-        |                  |                     |                     |                                       |                |                  | Light Fixtur  |                             |          |        |       | <br> <br> <br> |         |        |       |       |        |         |   |
| Electrical Devices and Trim                      | 15 Mar-        |                  |                     |                     |                                       |                |                  | Mechanica     | ÷                           |          |        |       |                |         |        |       |       |        |         |   |
| Casework and Millwork                            | 15 Mar-        |                  |                     |                     |                                       |                | 1                | Electrical D  | 1                           |          |        |       |                |         |        |       |       |        |         |   |
| Markerboards and Tackboards                      | 5 Mar-         | · · ·            |                     |                     |                                       |                |                  | Casew         |                             |          |        |       |                |         |        |       |       |        |         |   |
| Flooring                                         | 10 Mar-        |                  | _                   |                     |                                       |                |                  | 7 Markerbo    | 1 1                         | ackboard | s      |       |                |         |        |       |       |        |         |   |
| Doors and Hardware                               | 5 Apr-         | · · ·            |                     |                     |                                       |                | Z                | 🔽 Floorin     |                             |          |        |       |                |         |        |       |       |        |         |   |
| Plumbing Fixtures                                | 5 Apr-         |                  |                     |                     | · · · · · · · · · · · · · · · · · · · |                |                  |               | and Hardv                   |          |        |       |                |         |        |       |       |        |         |   |
|                                                  | 5 Apr-         | Api-19-23        |                     |                     |                                       |                |                  |               | oing Fixture                | s:       |        |       |                |         |        | _     | 1     | 1      |         | 1 |
| Actual Work                                      |                |                  | 220210.0            | 3 Timothy Ball      | ES Additions                          | s and <b>F</b> | <i>lenovatio</i> | ons           |                             |          |        |       |                |         |        |       |       |        |         |   |
| Remaining Work     Critical Remaining Work       |                |                  |                     | Schedule U          | Update Mar-0                          | 2-22           |                  |               |                             |          |        |       |                |         | SKILL  | MAN   |       |        |         |   |
| Milestone                                        |                |                  |                     |                     | -                                     |                |                  |               |                             |          |        |       |                | A       | 7      | ΠΠ    |       |        |         |   |
| 🗅 Summary                                        |                |                  |                     |                     | 3 of 13                               |                |                  |               |                             |          |        |       |                |         |        |       | 5     |        |         |   |

| tivity Name                                    | Original Start | Finish    |                     | 22                |                   |                                                        |         |                   |                      | 2023    |                   |       |       |     |            |             | 202           |             |     |     |
|------------------------------------------------|----------------|-----------|---------------------|-------------------|-------------------|--------------------------------------------------------|---------|-------------------|----------------------|---------|-------------------|-------|-------|-----|------------|-------------|---------------|-------------|-----|-----|
|                                                | Duration       |           | Feb Mar Apr May Jun | Jul Aug Sep       | Oct N             | lov Dec                                                | Jan     | Feb Mar Apr       | <sup>-</sup> May Jur | n Jul   | Aug Se            | ep Oc | t Nov | Dec | Jan Fe     | o Mar       | Apr May Jun   | Jul Aug Sep | Oct | Nov |
| Toilet Accessories                             | 5 Apr-20-23    | Apr-26-23 |                     |                   |                   |                                                        |         |                   | Toilet Acc           | essorie | s                 |       |       |     |            |             |               |             |     |     |
| Punchlist Completion                           | 5 Apr-27-23    | May-03-23 |                     |                   |                   |                                                        |         | 4                 | V Punchlis           | st      | letion            |       |       |     |            |             |               |             |     |     |
| Gym Addition                                   | 231 May-02-22  | Mar-29-23 |                     | Gv                | m Additio         | 'n                                                     |         |                   |                      |         |                   |       |       |     |            |             |               |             |     |     |
| Sitework                                       | 16 May-02-22   | May-23-22 | Sitework            |                   |                   |                                                        |         |                   |                      |         |                   |       |       |     |            |             |               |             |     |     |
| Grading                                        | 1 May-02-22    | May-02-22 | ⊠ Grading           |                   |                   |                                                        |         |                   |                      |         |                   |       |       |     |            |             |               |             |     |     |
| Site Utilities                                 | 5 May-03-22    | May-09-22 | ⊿ Site Utili        | ies               |                   |                                                        |         |                   |                      |         |                   |       |       |     |            | 1<br>1<br>1 |               |             |     |     |
| Concrete Curbs and Walks                       | 5 May-10-22    | May-16-22 | ∆ Concre            | te Curbs and Wal  | (S                |                                                        |         |                   |                      |         |                   |       |       |     |            |             |               |             |     |     |
| Site Furnishings                               | 5 May-17-22    | May-23-22 | ∆ Site F            | umishings         |                   |                                                        |         |                   |                      |         |                   |       |       |     |            |             |               |             |     |     |
| Building Core and Shell                        | 165 May-10-22  | Jan-04-23 |                     | Building Core a   | nd Shell          |                                                        |         |                   |                      |         |                   |       |       |     |            |             |               |             |     |     |
| Excavate Footings and Foundations              | 10 May-10-22   | May-23-22 | Excav               | vate Footings and | Foundatio         | ons                                                    |         |                   |                      |         |                   |       |       |     |            |             |               |             |     |     |
| Form and Pour Footings                         | 10 May-17-22   | May-31-22 |                     | n and Pour Footin |                   |                                                        |         |                   |                      |         | I I<br>I I<br>I I |       |       |     |            |             |               |             |     |     |
| Foundations                                    | 10 Jun-01-22   | Jun-14-22 |                     | oundations        |                   |                                                        |         |                   |                      |         | I I<br>I I<br>I I |       |       |     |            |             |               |             |     |     |
| Backfill                                       | 2 Jun-15-22    | Jun-16-22 |                     | Backfill          |                   |                                                        | -       |                   |                      |         |                   |       |       |     |            |             |               |             |     |     |
| Exterior CMU Walls                             | 25 Jun-15-22   | Jul-20-22 |                     | Exterior CM       | UWalls            |                                                        |         |                   |                      |         |                   |       |       |     |            |             |               |             |     |     |
| Underground Utilities                          | 5 Jun-17-22    | Jun-23-22 |                     | Underground Utili |                   |                                                        |         |                   |                      |         |                   |       |       |     | ÷          |             |               |             |     |     |
| Slab-on-Grade Prep and Form                    | 5 Jun-24-22    | Jun-30-22 |                     | 7 Slab-on-Grade I | 1 1               | Form                                                   |         |                   |                      |         |                   |       |       |     |            |             |               |             |     |     |
| Pour Slab-on-Grade                             | 1 Jul-01-22    | Jul-01-22 |                     | Pour Slab-on-G    |                   |                                                        |         |                   |                      |         | I I<br>I I<br>I I |       |       |     |            | 1           |               |             |     |     |
| Cavity Insulation and Veneer                   | 20 Jul-21-22   | Aug-17-22 |                     | ∠ Cavity          | 1                 | n and Vene                                             | er      |                   |                      |         | I I<br>I I<br>I I |       |       |     |            |             |               |             |     |     |
| Cold Formed Metal Framing                      | 10 Jul-21-22   | Aug-03-22 |                     | Cold For          | i i               | i i                                                    |         |                   |                      |         |                   |       |       |     |            |             |               |             |     |     |
| EIFS                                           | 15 Aug-18-22   | Sep-08-22 |                     | Δ <u></u> Ε       |                   | <u> </u>                                               |         |                   |                      |         |                   |       |       |     | +          |             |               |             |     |     |
| Structural Steel Framing and Detailing         | 15 Nov-04-22   | Nov-28-22 |                     |                   | : :               | V Struct                                               | ural S  | Steel Framing an  | d Detailing          |         |                   |       |       |     |            |             |               |             |     |     |
| Roofing                                        | 15 Nov-29-22   | Dec-19-22 |                     |                   |                   |                                                        |         | -                 |                      |         |                   |       |       |     |            |             |               |             |     |     |
| Roofing Details                                | 10 Dec-20-22   | Jan-04-23 |                     |                   |                   | - i i                                                  |         | ofing Details     |                      |         | I I<br>I I<br>I I |       |       |     |            |             |               |             |     |     |
| Interior Buildout                              | 70 Dec-20-22   | Mar-29-23 |                     |                   |                   |                                                        | nterior | or Buildout       |                      |         |                   |       |       |     |            |             |               |             |     |     |
| Electrical Rough-Ins                           | 10 Dec-20-22   | Jan-04-23 | ·····               |                   |                   |                                                        | Flec    | ctrical Rough-Ins |                      |         |                   |       |       |     | +          |             |               |             |     |     |
| Interior CMU Walls                             | 10 Dec-20-22   | Jan-04-23 |                     |                   |                   | 1                                                      |         | erior CMU Walls   |                      |         |                   |       |       |     |            |             |               |             |     |     |
| Ductwork                                       | 10 Dec-20-22   | Jan-04-23 |                     |                   |                   |                                                        |         | twork             |                      |         |                   |       |       |     |            |             |               |             |     |     |
| Painting                                       | 10 Jan-05-23   | Jan-18-23 |                     |                   | 1 I<br>1 I<br>1 I | - i i                                                  | - i     | Painting          |                      |         | I I<br>I I<br>I I |       |       |     |            |             |               |             |     |     |
| Light Fixtures                                 | 10 Jan-19-23   | Feb-01-23 |                     |                   |                   |                                                        | - i     | 7 Light Fixtures  |                      |         | I I<br>I I<br>I I |       |       |     |            |             |               |             |     |     |
| Athletic Equipment                             | 10 Feb-02-23   | Feb-15-23 |                     |                   |                   |                                                        |         | V Athletic Equ    | upment:              |         |                   |       |       |     | +          |             |               |             |     |     |
| Acoustical Wall Panels                         | 5 Feb-02-23    | Feb-08-23 |                     |                   |                   |                                                        | 1       | Acoustical W      |                      |         |                   |       |       |     |            |             |               |             |     |     |
| Scoreboards                                    | 5 Feb-02-23    | Feb-08-23 |                     |                   |                   |                                                        |         | Scoreboards       |                      |         |                   |       |       |     |            |             |               |             |     |     |
| Doors and Hardware                             | 5 Feb-02-23    | Feb-08-23 |                     |                   |                   |                                                        |         | Doors and Ha      | 1 1                  |         | I I<br>I I<br>I I |       |       |     |            |             |               |             |     |     |
| Athletic Flooring                              | 20 Feb-09-23   | Mar-08-23 |                     |                   | I I<br>I I<br>I I |                                                        | 1       | Athletic          |                      |         | I I<br>I I<br>I I |       |       |     |            |             |               |             |     |     |
| Bleachers                                      | 10 Mar-09-23   | Mar-22-23 |                     |                   |                   | $ \frac{1}{1} \frac{1}{1} - \frac{1}{1} - \frac{1}{1}$ |         | Blea              |                      |         |                   |       |       |     | +          |             | · · · · · · · |             |     |     |
| Punchlist Completion                           | 5 Mar-23-23    | Mar-29-23 |                     |                   |                   |                                                        |         |                   | nchlist Com          | pletion |                   |       |       |     |            |             |               |             |     |     |
| Actual Work                                    |                |           | 220210.03           | Timothy Ball      | ES Ad             | ditions a                                              | nd R    |                   |                      | piotion |                   |       |       |     | <u>i i</u> |             |               | ; ; ;       |     |     |
| Remaining Work                                 |                |           |                     | ·                 |                   |                                                        |         |                   |                      |         |                   |       |       |     |            | S           | KILLMAN       |             |     |     |
| Critical Remaining Work                        |                |           |                     | Schedule U        | U <b>pdate</b> 1  | Mar-02-2                                               | 22      |                   |                      |         |                   |       |       |     | /          | ЛЛ          |               |             |     |     |
| <ul> <li>Milestone</li> <li>Summary</li> </ul> |                |           |                     |                   | 4 of 13           |                                                        |         |                   |                      |         |                   |       |       |     |            |             | NN            |             |     |     |