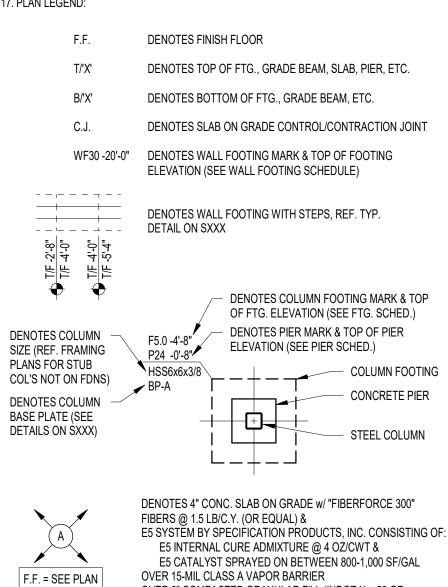

Y CONTACT ARCHITECT/ENGINEER FOR DIRECTION BEFORE PROCEEDING WITH THE WORK.

14. PROVIDE THICKENED SLAB UNDER ALL INTERIOR CMU WALLS WITHOUT FOOTINGS. SEE SHEET S-401 FOR THICKENED SLAB DETAIL. LAYOUT THICKENED SLABS FROM DIMENSIONS ON THE ARCHITECT FLOOR PLANS.

15. PROVIDE CONTROL/CONTRACTION JOINTS IN SLABS ON GRADE (REF. THE TYPICAL DETAILS ON SHEET S-401). ALL JOINTS IN SLABS TO RECEIVE THIN OR THICK-SET TERRAZZO, CERAMIC OR PORCELAIN TILE, VINYL-COMPOSITION TILE (VCT) OR VINYL SHEET GOODS, EPOXY OR SIMILAR THIN-FILM FINISH FLOORING SHALL BE CAREFULLY COORDINATED WITH THE FLOORING CONTRACTOR. THE CONTRACTOR SHALL SUBMIT SLAB JOINT LAYOUT TO ARCHITECT/ENGINEER FOR REVIEW PRIOR TO PLACING SLABS.

16. DENOTES VOID SLAB AT EXTERIOR ENTRANCES. SEE DETAILS ON SHEET S-402. 17. PLAN LEGEND:



OVER 6" COMPACTED GRANULAR FILL (INDOT No. 53 OR APPROVED EQUIV.).



DENOTES 4" CONC. SLAB ON GRADE w/ "FIBERFORCE 300" FIBERS @ 2.0 LB/C.Y. (OR EQUAL) & E5 SYSTEM BY SPECIFICATION PRODUCTS, INC. CONSISTING OF: E5 INTERNAL CURE ADMIXTURE @ 4 OZ/CWT & E5 CATALYST SPRAYED ON BETWEEN 800-1,000 SF/GAL **OVER 15-MIL CLASS A VAPOR BARRIER** OVER 6" COMPACTED GRANULAR FILL (INDOT No. 53 OR APPROVED EQUIV.). TOP OF SLAB AND CONTROL JOINT REQUIREMENTS TO BE COORDINATED w/ WOOD FLOOR SUPPLIER

NOTES: 1. CENTER FOOTINGS BENEATH COLUMNS, U.N.O. 2. ALL FOOTINGS MUST BE BOARD-FORMED, UNLESS APPROVED. 3. INCREASE FOOTING DEPTH WHERE REQ'D TO ENCASE COLUMN ANCHOR RODS NOTE: WF STEEL COLUMN SHOWN, TUBES, PIPES, C.I.P. CONCRETE,

ᡣᠬ᠇ᠬ᠇᠇᠇᠇᠇᠇᠇᠇᠇᠇᠇᠇᠇᠇᠇᠇᠇᠇᠇᠇᠇᠇





AD-3























**1** ROOF FRAM