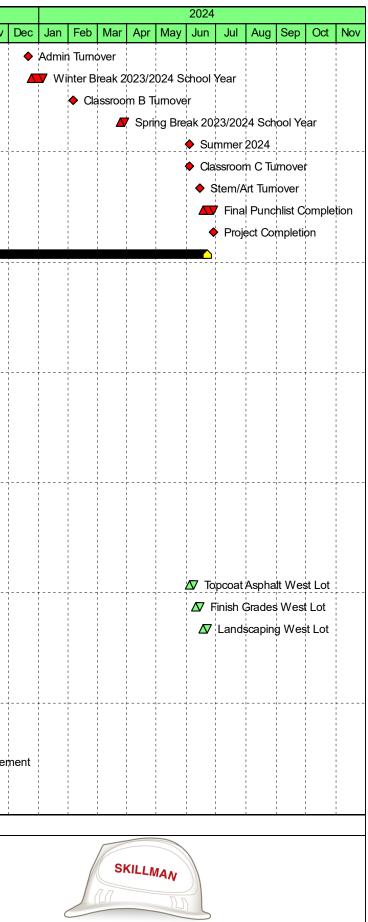

| ctivity Name                                 | Original | Start      | Finish    |     |     |     |                          | )22     |         |          |                 |                  |                  |                |             |                  |             |        | 20             | )23         |                |                    |         |        |
|----------------------------------------------|----------|------------|-----------|-----|-----|-----|--------------------------|---------|---------|----------|-----------------|------------------|------------------|----------------|-------------|------------------|-------------|--------|----------------|-------------|----------------|--------------------|---------|--------|
|                                              | Duration |            |           | Feb | Mar | Apr | May Jun                  | Jul     | Aug     | Sep      | Oct             | Nov              | Dec              | Jan            | Feb         | Mar              | Apr         | May    | Jun            | Jul         | Aug            | Sep                | Oct     | No     |
| Admin Tumover                                | 0        |            | Dec-21-23 |     |     | 1   |                          |         |         |          | r<br>I<br>I     |                  | 1                | 1              |             | -<br>-<br>       |             | 1      | 1              | 1           | 1              | -                  |         | :      |
| Winter Break 2023/2024 School Year           | 10       | Dec-25-23* | Jan-05-24 |     |     |     |                          |         |         |          |                 |                  | 1                |                |             | 1                | 1           |        |                |             |                |                    |         |        |
| Classroom B Turnover                         | 0        |            | Feb-05-24 |     |     |     |                          |         |         |          |                 |                  | -                | 1              | -           |                  |             |        | 1              |             |                | -<br>-<br>-<br>-   |         |        |
| Spring Break 2023/2024 School Year           | 5        | Mar-25-24* | Mar-29-24 |     |     |     |                          |         |         |          |                 |                  |                  |                |             | ,<br>,<br>,<br>, |             |        |                |             |                |                    |         |        |
| Summer 2024                                  | 0        | Jun-03-24* |           |     |     |     |                          |         |         |          |                 | 1                | 1                | 1              |             | 1<br>1<br>1      | 1<br>1<br>1 |        | 1              | 1           |                | 1                  |         | I<br>T |
| Classroom C Turnover                         | 0        |            | Jun-03-24 |     |     |     |                          |         |         |          | <br>,<br>,<br>, |                  | <br>!<br>!       |                |             | <br> <br> <br>   |             |        | <br>!<br>!     |             |                | <br>'<br>'         |         |        |
| Stem/Art Turnover                            | 0        |            | Jun-14-24 |     |     |     | 1 I<br>1 I<br>1 I<br>1 I |         |         |          |                 | 1<br>1<br>1      | 1<br>1<br>1      | <br> <br>      |             | 1<br>1<br>1      |             |        | <br> <br>      | 1<br>1<br>1 | 1<br>1<br>1    | -<br>-<br>-<br>-   |         | 1      |
| Final Punchlist Completion                   | 10       | Jun-17-24  | Jun-28-24 |     |     |     |                          |         |         |          |                 |                  | -<br>-<br>-      |                |             | <br> <br> <br>   | 1<br>1<br>1 |        |                |             |                | <br> <br> <br>     |         | 1      |
| Project Completion                           | 0        |            | Jun-28-24 |     |     |     |                          |         |         |          |                 | -<br>-<br>-      | -<br>-<br>-      | 1              |             | 1<br>1<br>1      | 1<br>1<br>1 |        | 1              |             |                | -<br>-<br>-        |         | 1      |
| Sitework                                     | 552      | May-02-22  | Jun-21-24 |     |     | 1   |                          |         |         | 1        | 1<br> <br>      |                  | 1                | 1              |             |                  |             | Site   | work           | 1           |                |                    |         |        |
| Mobilize                                     | 1        | May-02-22  | May-02-22 |     |     |     | Mobilize                 |         |         | +        |                 |                  | ÷                |                |             |                  |             |        |                |             |                | <br> <br>          |         | <br>;  |
| Erosion Control                              | 1        | May-02-22  | May-02-22 |     |     | 1   | Erosion C                | ontrol  |         |          |                 |                  | 1                |                |             | 1<br>1<br>1      | 1<br>1<br>1 |        |                | 1<br>1<br>1 |                | -                  |         |        |
| Temporary Fencing                            | 1        | May-02-22  | May-02-22 |     |     | 1   | Temporal                 | 1 1     | ina     |          |                 | 1<br>1<br>1      | 1<br>1<br>1      | <br> <br>      | 1           | 1<br>1<br>1      | 1           |        | 1              | 1<br>1<br>1 | 1<br>1<br>1    | 1<br>1<br>1        |         | 1      |
| Strip and Demo                               | 10       | May-03-22  | May-16-22 |     |     | 1   | ∠<br>↓<br>\$trip a       | i i     | -       |          |                 | -<br>-<br>-<br>- | -<br>-<br>-      | <br> <br> <br> |             | 1<br>1<br>1      | 1<br>1<br>1 |        | <br> <br> <br> |             |                | -<br>-<br>-<br>-   |         | 1      |
| Underground Utilities                        | 20       | May-17-22  | Jun-14-22 |     |     |     |                          | : :     |         | Utilitie | s               |                  | -                | 1              |             |                  | 1<br>1<br>1 |        | 1              |             |                | -<br>-<br>-        |         |        |
| Barn Demo                                    | 10       | Jun-01-22  | Jun-14-22 |     |     |     | T                        | Barn De |         |          |                 |                  | ÷                |                |             |                  |             |        | +              |             |                | <br> <br>          |         |        |
| Grading                                      | 10       | Jun-15-22  | Jun-28-22 |     |     |     |                          | 7 Grad  |         |          | <br> <br>       |                  | 1                | 1              |             |                  | 1           |        | 1              |             |                |                    |         |        |
| Concrete Curbs and Walks                     | 20       | Jun-22-22  | Jul-20-22 |     |     |     | i i                      |         | -       | ete Cu   | rbs an          | ¦<br>nd Wa       | lks              | <br> <br>      |             | 1<br>1<br>1      | 1<br>1<br>1 |        | <br> <br>      | 1<br>1<br>1 | 1              | -<br>-<br>-        |         |        |
| Stone Base                                   | 10       | Jun-29-22  | Jul-13-22 | _   |     |     | i i                      | s       |         | i i      |                 |                  |                  |                |             |                  |             |        |                |             |                |                    |         |        |
| Binder West Lot                              | 15       | Jul-14-22  | Aug-03-22 |     |     |     |                          |         |         | der W    | est I o         | ,<br>t           | -                | 1              |             |                  |             |        | 1              |             |                | -<br>-<br>-        |         |        |
| Binder East Lot                              | 10       | Jun-05-23  | Jun-16-23 |     |     |     |                          |         |         |          |                 |                  | ÷                |                |             | <br>,<br>,       |             |        |                | Binder      | East L         | ot                 |         |        |
| Topcoat Asphalt East Lot                     | 5        | Jun-19-23  | Jun-23-23 |     |     |     |                          |         |         |          |                 |                  | 1                | 1              |             | 1<br>1<br>1      | 1           |        | 1              | 1           | 1              | 1                  | ast Lo  | ót     |
| Finish Grades East Lot                       | 5        | Jun-26-23  | Jun-30-23 |     |     |     | 1 I<br>1 I<br>1 I<br>1 I |         |         |          |                 | 1<br>1<br>1      | 1                | <br> <br>      |             | 1<br>1<br>1      | 1<br>1<br>1 |        | i i            | i           | i i            | i -                | ast Lot | i      |
| Landscaping East Lot                         | 10       | Jul-03-23  | Jul-17-23 |     |     |     |                          |         |         |          |                 |                  | 1                |                |             |                  |             |        |                |             |                |                    | East L  |        |
| Topcoat Asphalt West Lot                     | 5        | Jun-03-24  | Jun-07-24 |     |     |     |                          |         |         |          |                 |                  | -                | 1              | -           |                  |             |        |                |             |                |                    |         |        |
| Finish Grades West Lot                       | 5        | Jun-10-24  | Jun-14-24 |     |     |     | +                        |         |         |          |                 |                  | ÷                |                |             | <br>,<br>,       |             |        | +<br> <br>     |             |                |                    |         |        |
| Landscaping West Lot                         | 5        | Jun-17-24  | Jun-21-24 |     |     |     |                          |         |         |          |                 | 1                | 1                | 1              | 1           | 1<br>1<br>1      | 1<br>1<br>1 |        | 1              | 1           |                | 1                  |         | 1      |
| Exterior Improvements                        | 294      | Jun-06-22  | Jul-31-23 |     |     |     |                          |         |         |          | <br> <br>       | Exte             | erior Im         | prove          | ments       | \$               | 1<br>1<br>1 |        |                | -           | :<br><b>^</b>  | -                  |         | :      |
| West Playground                              | 20       | Jun-06-22  | Jul-01-22 |     |     |     |                          | V Wes   | st Play | aroun    | d               | -<br>-<br>-<br>- | 1                | 1              | 1           | 1<br>1<br>1      | 1<br>1<br>1 | 1      | 1              | 1           | -              | <br> <br> <br>     |         | I.     |
| Painting Existing Metal Panels/Alternate Bid | 20       | Mar-09-23  | Apr-05-23 |     |     |     |                          |         | stria   | giouri   |                 | -<br>-<br>-<br>- | -<br>-<br>-<br>- | 1              |             |                  | D Pa        | intina | Fyistin        | ¦<br>na Met | <br> <br>  Pan | _<br> <br> elc/Δlt | ernate  | Bid    |
| Pre-K Playground                             | 20       | Jun-05-23  | Jun-30-23 |     |     |     | +                        |         |         | +        |                 |                  | +                |                |             |                  |             |        | +              | 1=          | K Play         |                    |         |        |
| Dumpster Enclosure                           | 5        | Jun-05-23  | Jun-09-23 |     |     | 1   |                          |         |         |          | <br> <br>       | 1                | 1                | 1              |             | 1<br>1<br>1      | 1           |        | i i            | 1           | er Enc         | -                  | i i     | 1      |
| Existing Roof Replacement                    | 40       | Jun-05-23  | Jul-31-23 |     |     | 1   | 1 I<br>1 I<br>1 I<br>1 I |         |         |          |                 | 1<br>1<br>1      | 1<br>1<br>1      | 1              | 1           | <br> <br> <br>   | 1<br>1<br>1 | 1      |                |             | i i            | i -                | oof Re  | nlac   |
| Pre-K Addition                               | 256      | May-02-22  | May-03-23 |     |     |     |                          |         |         |          | Pre-K           | Ådditio          | n                | <br> <br>      | 1<br>1<br>1 | 1<br>1<br>1      | 1<br>1      |        |                |             |                |                    |         | l      |
| Sitework                                     | 16       | May-02-22  | May-23-22 |     |     |     | Sitework                 |         |         | 1        | 1               |                  | 1                | 1              | -           | 1                | 1           |        | -<br>-<br>-    | 1<br>1<br>1 |                | -                  |         |        |