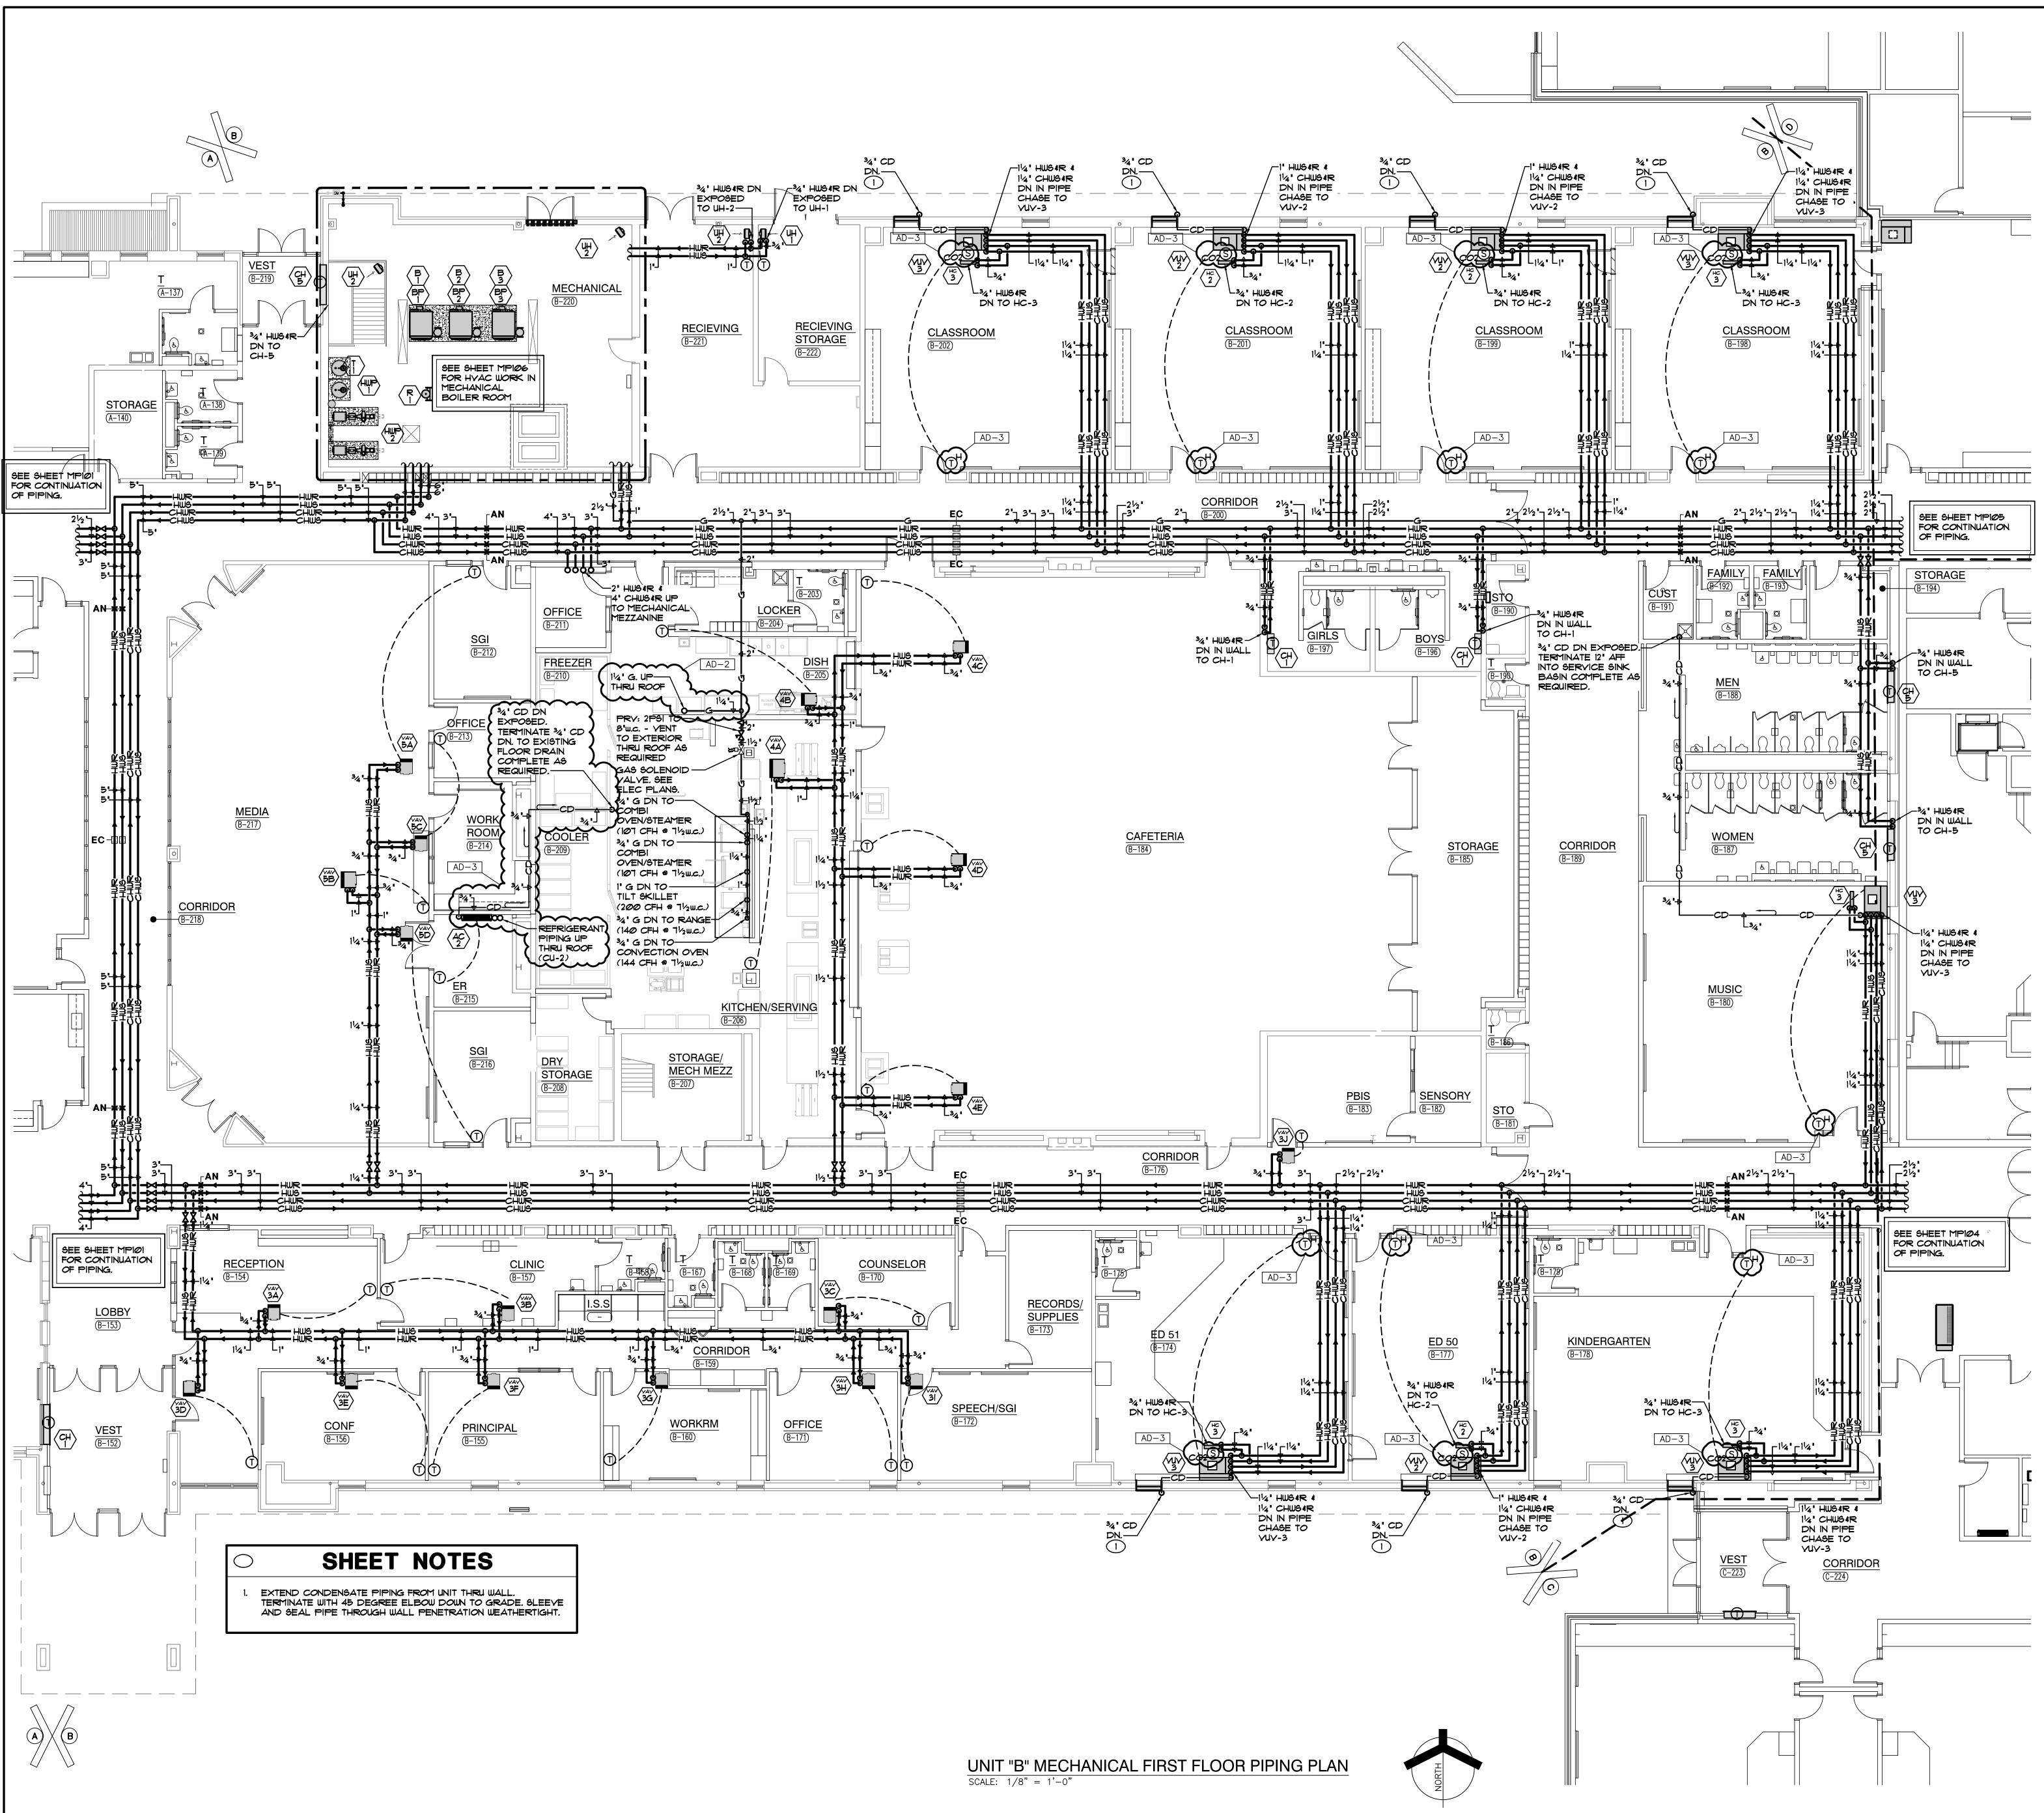

|















UNIT "B" MECHANICAL MEZZANINE PIPING PLAN SCALE: 1/8" = 1'-0"













SHEET NOTES

EXTEND CONDENSATE PIPING FROM UNIT THRU WALL. TERMINATE WITH 45 DEGREE ELBOW DOWN TO GRADE. SLEEVE AND SEAL PIPE THROUGH WALL PENETRATION WEATHERTIGHT.





# SHEET NOTES

EXTEND CONDENSATE PIPING FROM UNIT THRU WALL. TERMINATE WITH 45 DEGREE ELBOW DOWN TO GRADE. SLEEVE AND SEAL PIPE THROUGH WALL PENETRATION WEATHERTIGHT.

















| $\bigvee$           |                                                 | 1                          |                                                                      |                                                                               |                   |                   |             |                                                                                            |                 |