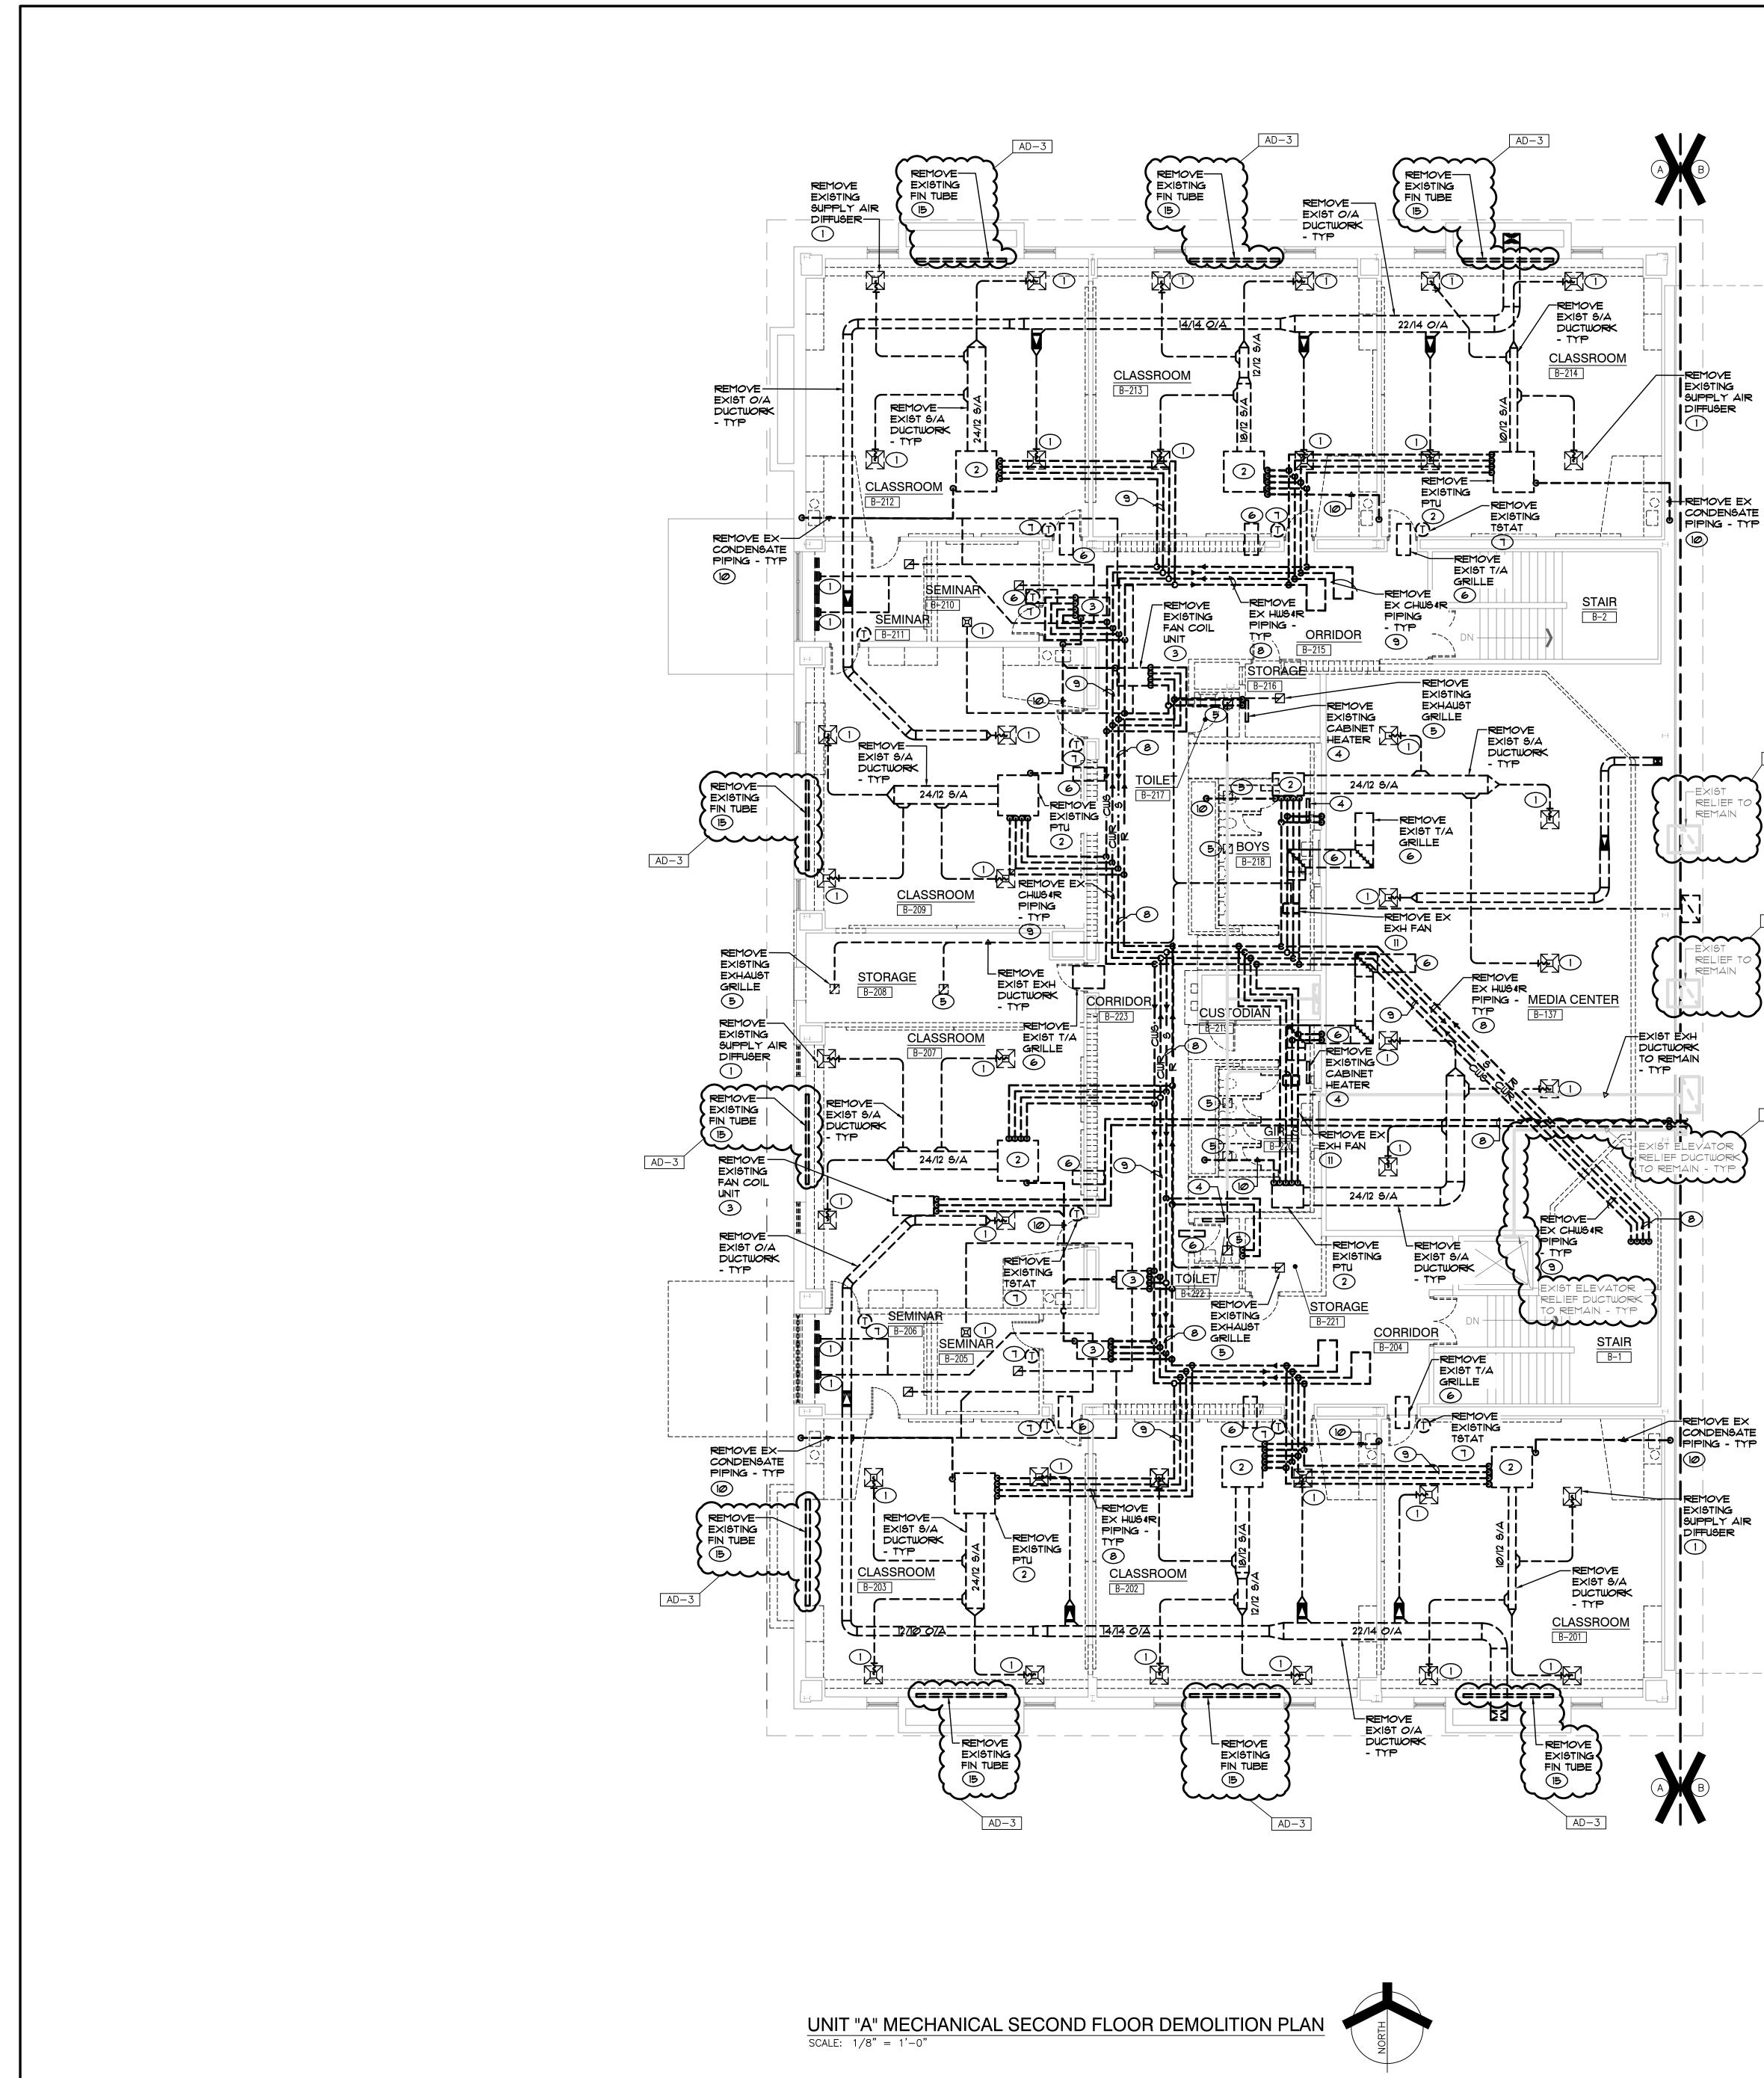

## 7. BID CATEGORY NO. 13 - MECHANICAL

1. Add:

Specification Section 23 52 16 - Condensing Boilers

2. Delete:

Specification Section 23 62 13 - Air Cooled Liquid Chiller