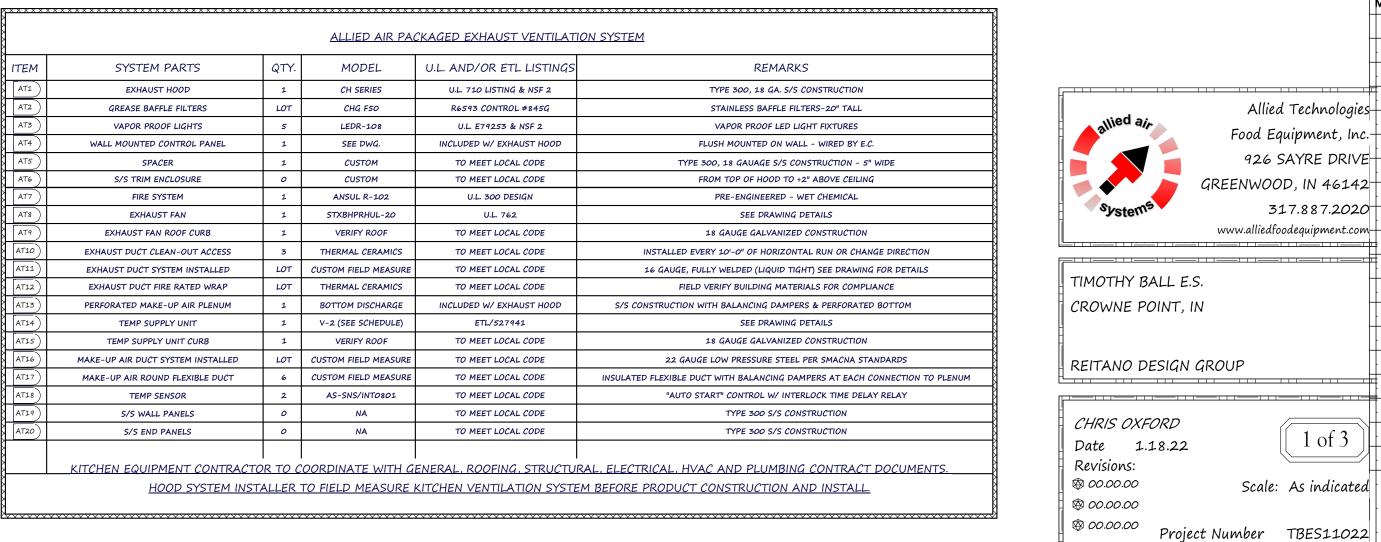

This Addendum consists of Pages ADD 3-1 through ADD 3-3 and attached Addendum No. 3 from Gibraltar Design dated March 3, 2022 and consisting of 10 pages, Specification Section 12 56 57 - Media Shelving and Furniture, Specification Section 23 52 16 - Condensing Boilers, and 81 drawings.

## 7. BID CATEGORY NO. 13 - MECHANICAL

1. Add:

Specification Section 23 52 16 - Condensing Boilers

2. Delete:

Specification Section 23 62 13 - Air Cooled Liquid Chiller