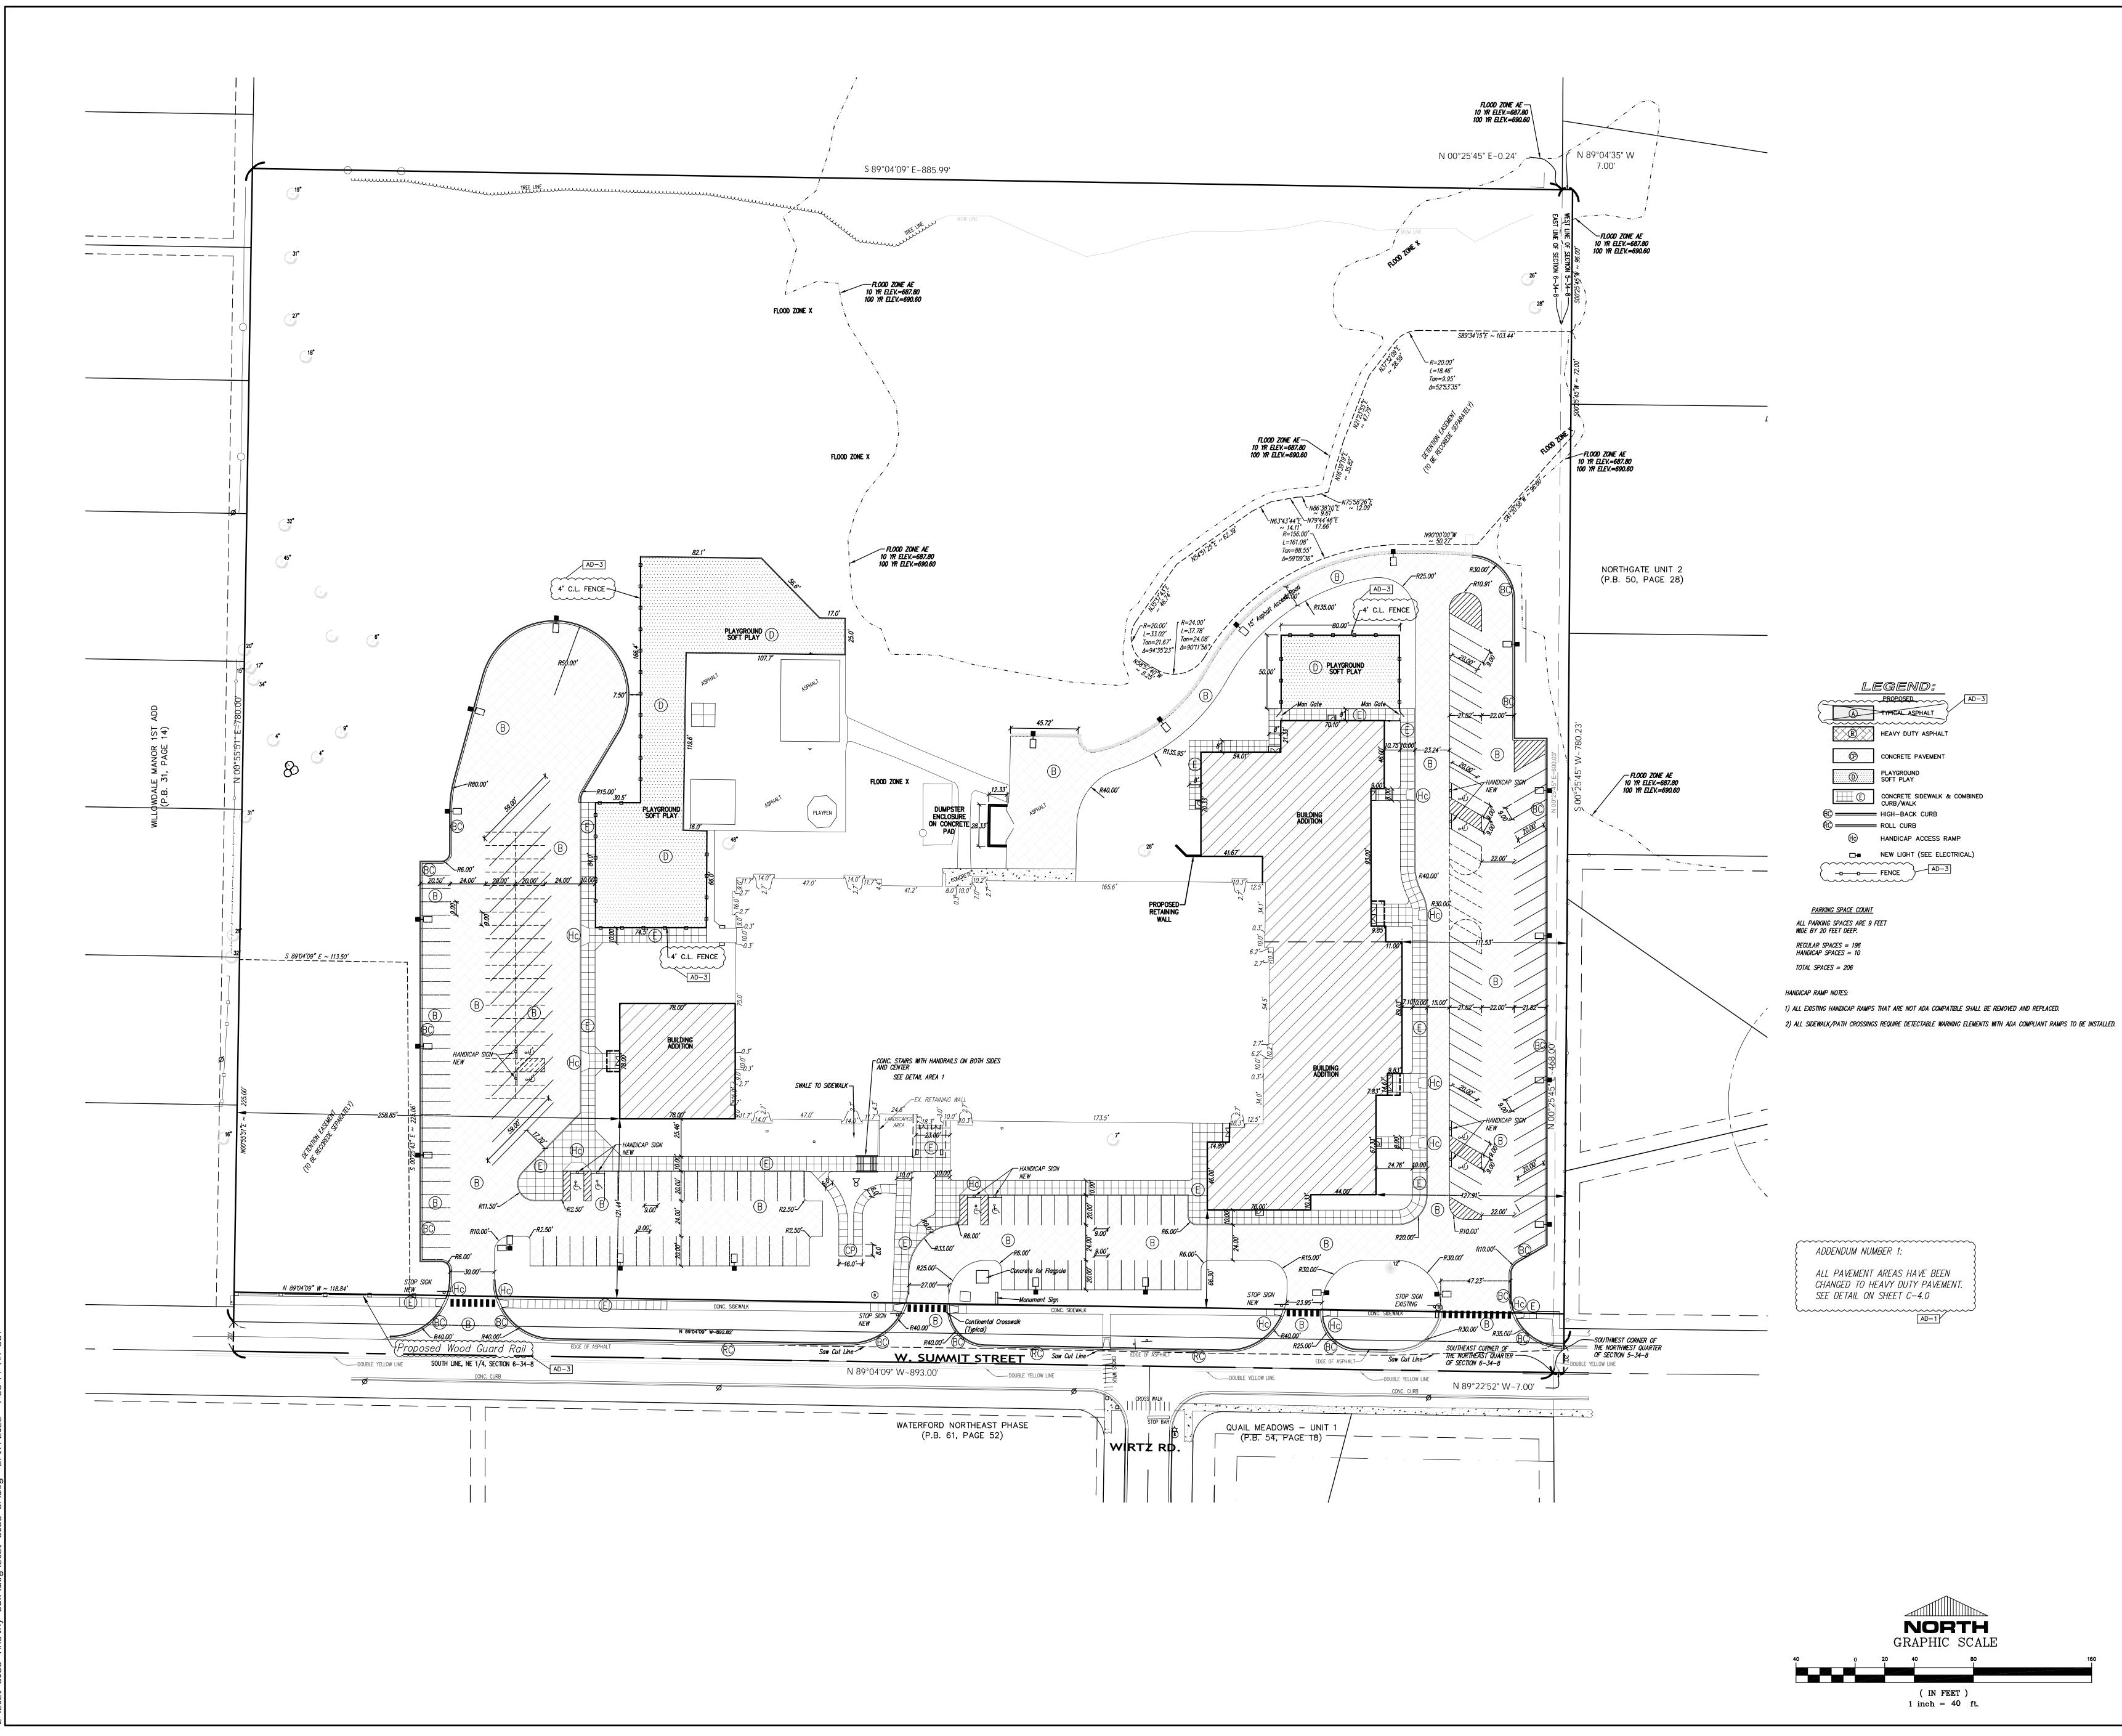

ubmit manufacturer's start-up report for review. As a minimum, start up report shall contain the following information:
    - a. Electrical connections and terminals have been connected and are tight.
    - b. Gas piping has been checked for leaks.
    - c. Maintenance personnel have been instructed in the care and operation of the equipment.
    - d. Field supplied options shipped loose have been installed per manufacturer's recommendations.
    - e. Heating capacity control functions properly.
    - f. Boilers have been flushed and clean upon completion of installation, according to manufacturer's written instructions.
    - g. Temperature control points are communicating with FMS system.
    - h. Boiler exhaust termination meets manufacturer's recommendations.

END OF SECTION 23 52 16



|