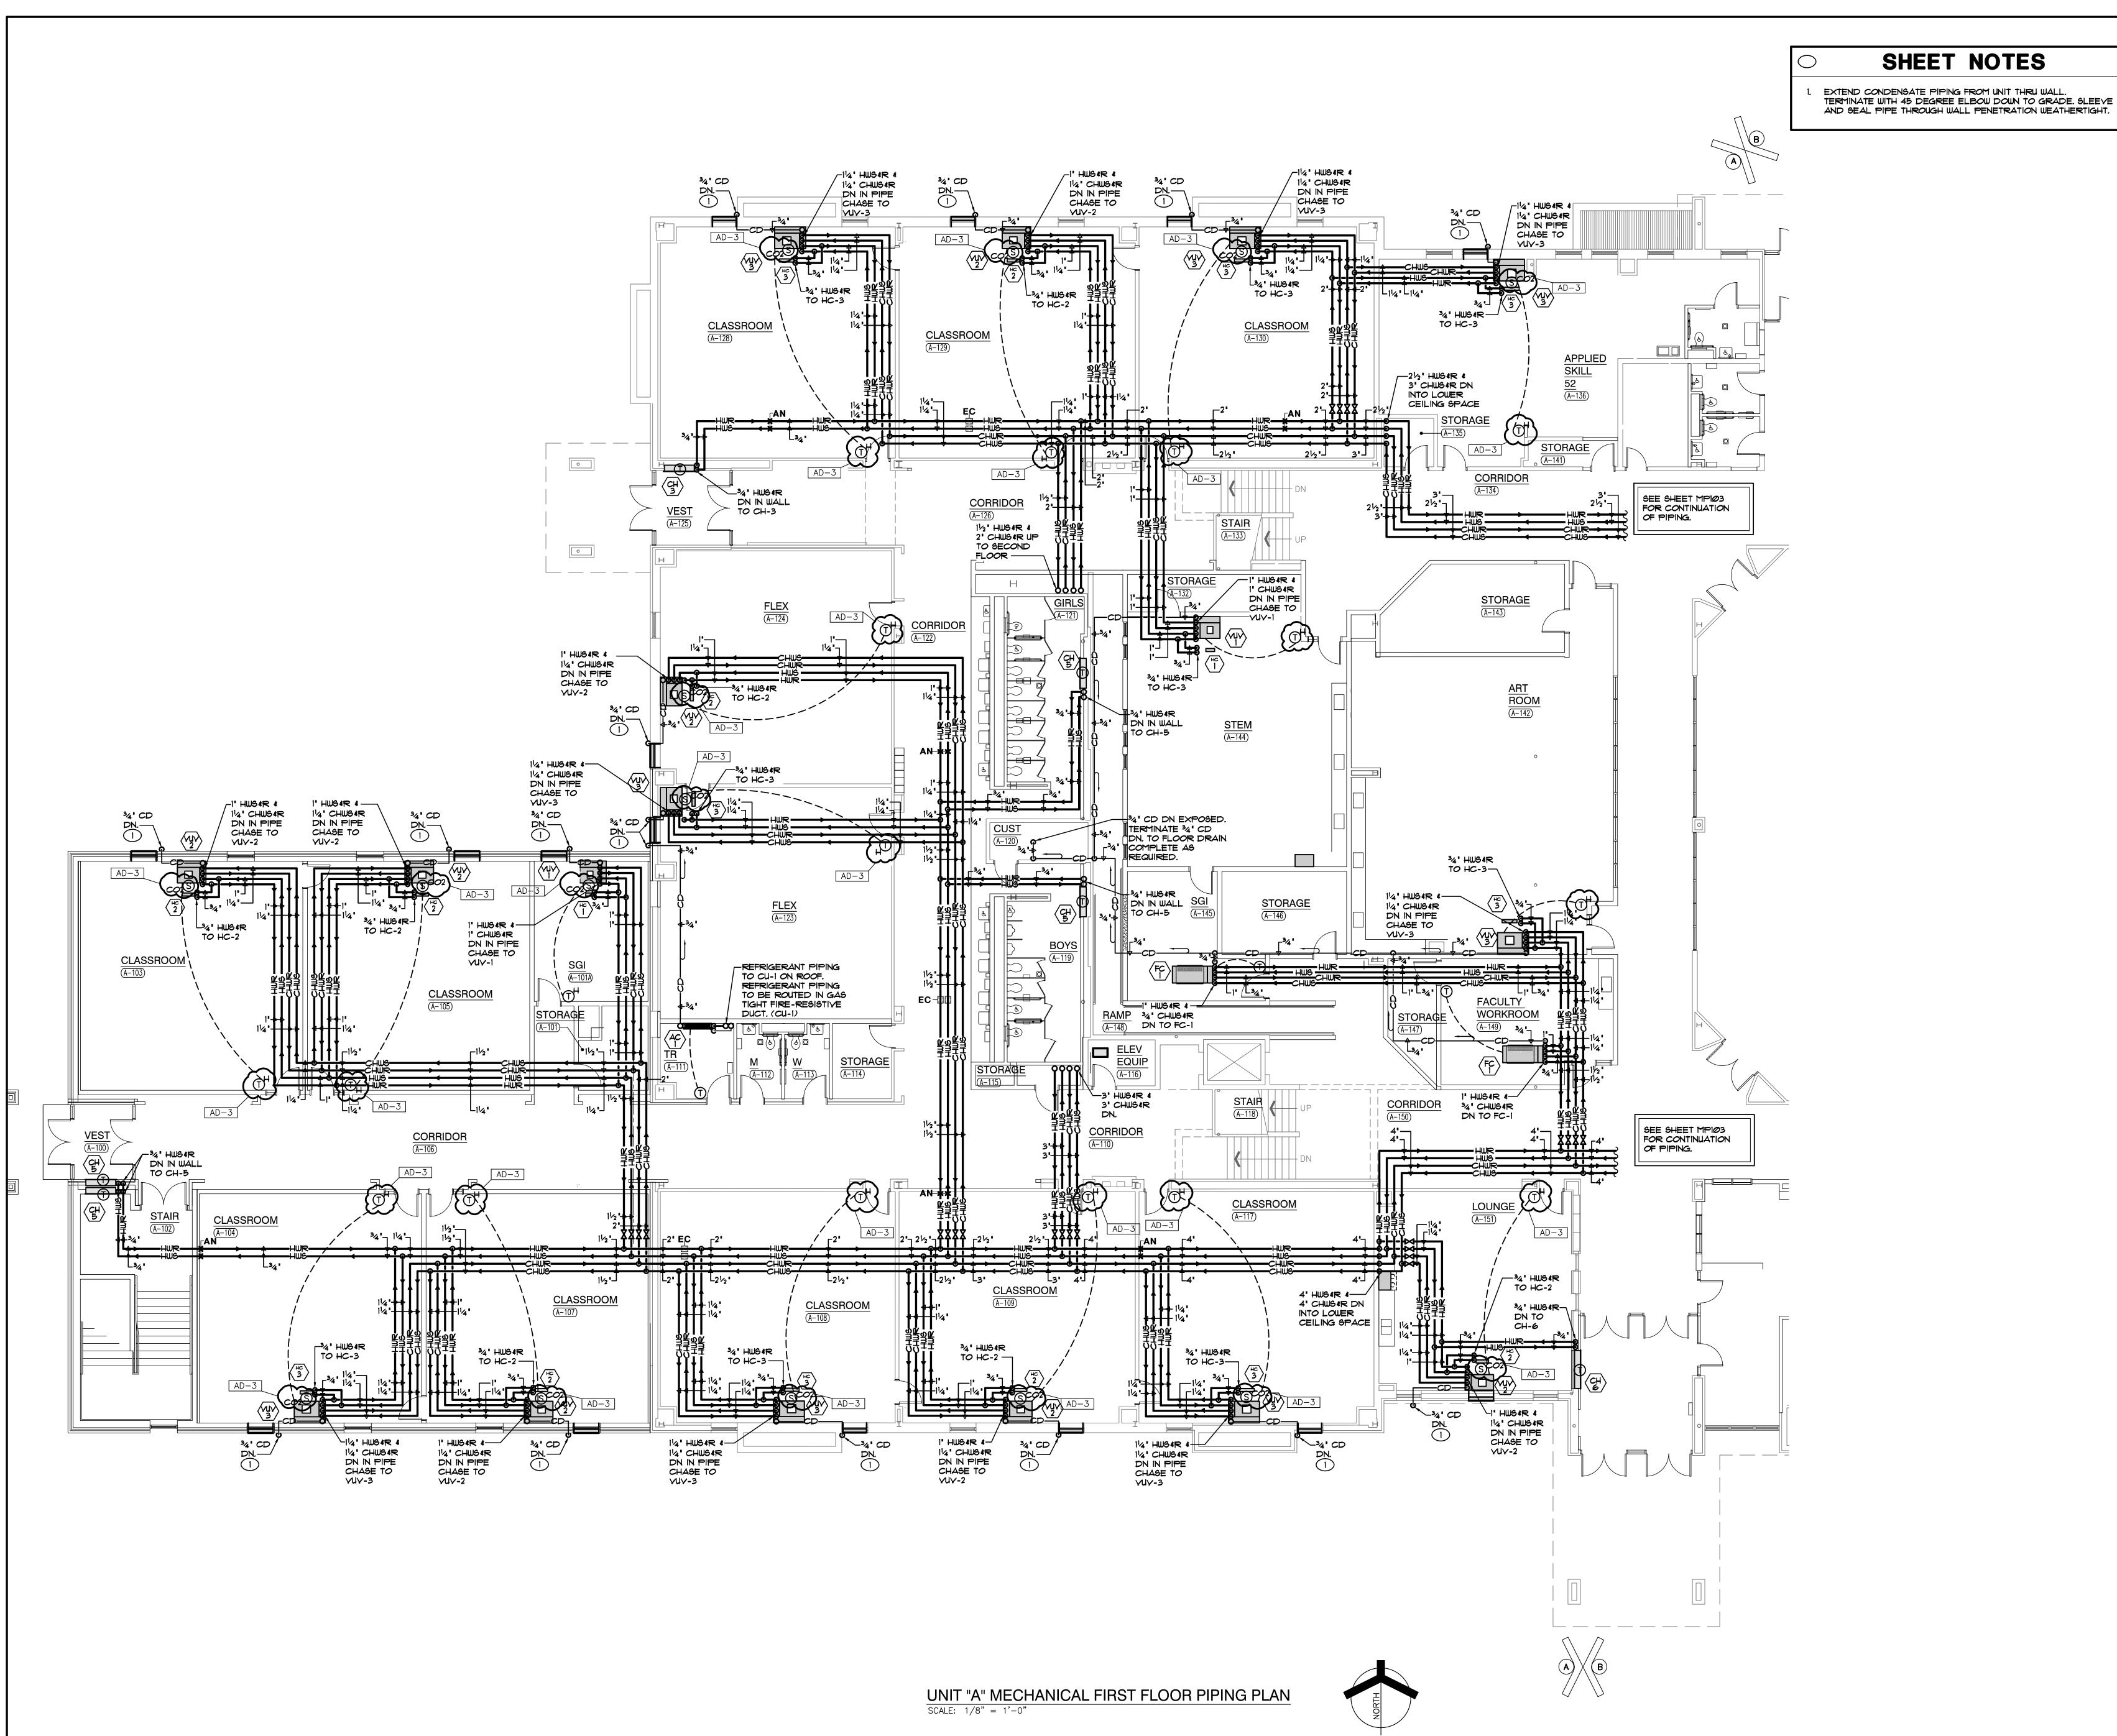

## 7. BID CATEGORY NO. 13 - MECHANICAL

1. Add:

Specification Section 23 52 16 - Condensing Boilers

2. Delete:

Specification Section 23 62 13 - Air Cooled Liquid Chiller