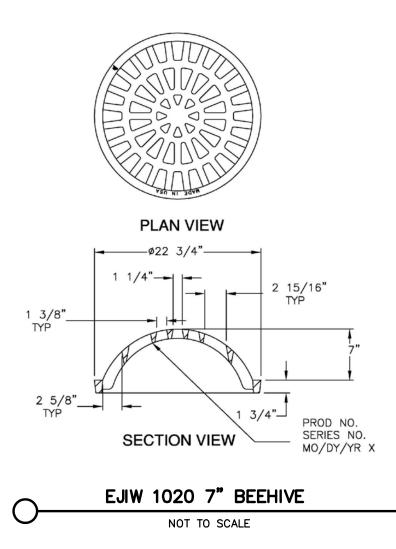

contractor shall provide full depth saw cuts where existing pavement concrete or asphalt is to be removed. The contractor shall provide adequate compacted material/gravel at saw cut edge to shore up and prevent the degradation of existing pavement to remain. Damage to existing pavement will be repaired at the contractor's expense.

4. The Occupational Safety and Health Administration recommends that walking surfaces have a static coefficient of friction of 0.5. A research project sponsored by the Architectural and Transportation Barriers Compliance Board (Access Board) conducted tests with persons with disabilities and concluded that a higher coefficient of friction was needed by such persons. A static coefficient of friction of 0.6 is recommended for accessible routes and 0.8 for ramps.













| 2" O.C. | ES<br>Al<br>RE<br>CRO                                             | ECT<br>MO<br>S AC<br>ND<br>S AC<br>ND<br>ENC<br>WN POIN                                                | A COMMUNITY<br>PORATION<br>T, INDIANA                                                                                                                                                                                                                        |
|---------|-------------------------------------------------------------------|--------------------------------------------------------------------------------------------------------|--------------------------------------------------------------------------------------------------------------------------------------------------------------------