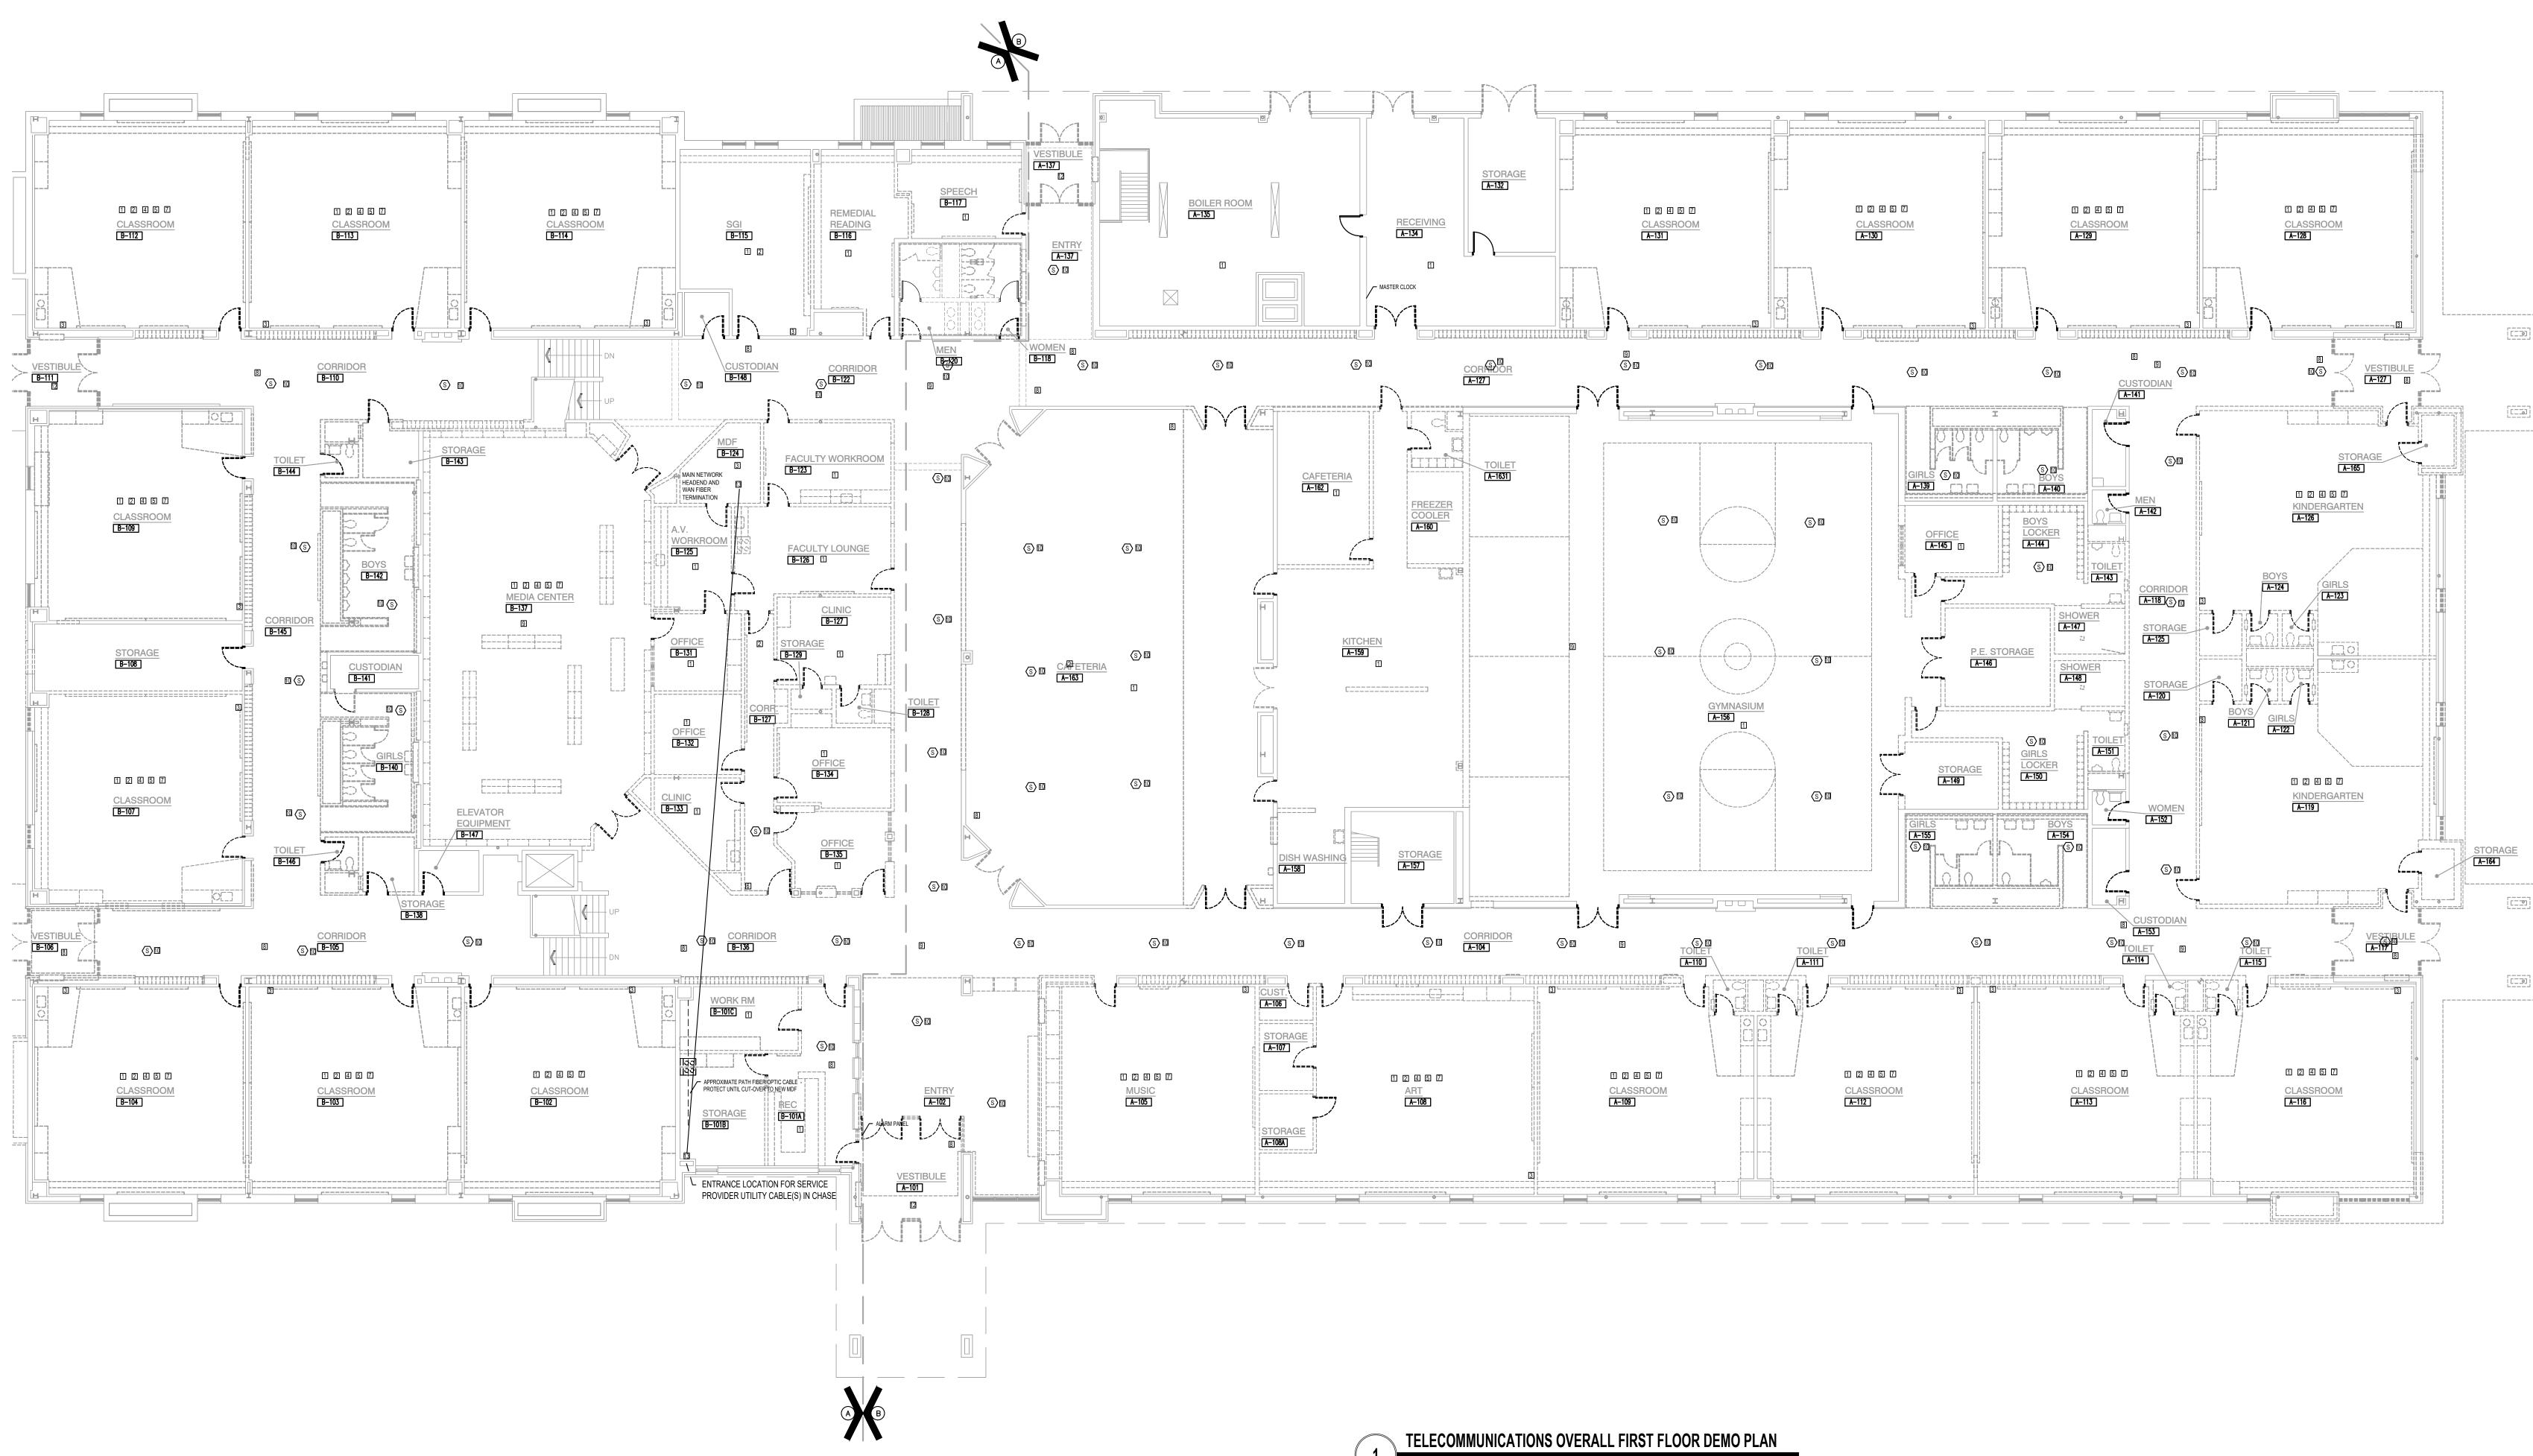

S NOTED OR CALCULATED BY QUANTITY AND SIZE OF CONDUITS<br>NOTE; ALL BOXES SHALL BE MOUNTED SO AS TO ALLOW RE-ENTRY IN A SAFE<br>MANNER                                                                        |  |  |  |
| U<br>P                     | JUNCTION/PULL BOX – FLOOR MOUNTED<br>SIZE AS NOTED OR CALCULATED BY QUANTITY AND SIZE OF CONDUITS<br>NOTE; ALL BOXES SHALL BE MOUNTED SO AS TO ALLOW RE-ENTRY IN A SAFE                                                                                 |  |  |  |
| 0<br>P                     | MANNER<br>JUNCTION/PULL BOX – CEILING MOUNTED<br>SIZE AS NOTED OR CALCULATED BY QUANTITY AND SIZE OF CONDUITS<br>NOTE; ALL BOXES SHALL BE MOUNTED SO AS TO ALLOW RE-ENTRY IN A SAFE<br>MANNER                                                           |  |  |  |





SCALE: 3/32 = 1'-0"

3 EXISTING DATA CABINET TO BE REMOVED. REMOVE FIBER CABLING ASSOCIATED WITH DATA CABINET BACK TO THE SOURCE. 4 EXISTING CLOCK TO BE REMOVED. SECURELY STORE IN A LOCATION DESIGNATED BY OWNER. EXISTING INTERCOM SPEAKER TO BE REMOVED. EXISTING MAIN INTERCOM CABINET, TO REMAIN IN SERVICE UNTIL AREA IS DEMO'D. WHEN AREA IS READY TO BE DEMO'D REMOVE INTERCOM CABINET AND FOR ANY INTERCOM SPEAKERS THAT NEED TO REMAIN IN SERVICE IN OTHER AREAS WAITING FOR DEMO PULL THE EXISTING SPEAKERS BACK TO THE NEAREST NEW TELECOM ROOM. EXISTING AUDIO/VIDEO SYSTEMS AND DEVICES

(ALL DEMOLITION NOTES MAY NOT BE USED ON THIS SHEET.)

SURFACE RACEWAY REMOVE SURFACE RACEWAY.

2 EXISTING WIRELESS ACCESS POINT(S) TO BE REMOVED.

LOCATION DESIGNATED BY OWNER.

EXISTING TELECOMMUNICATION OUTLET(S