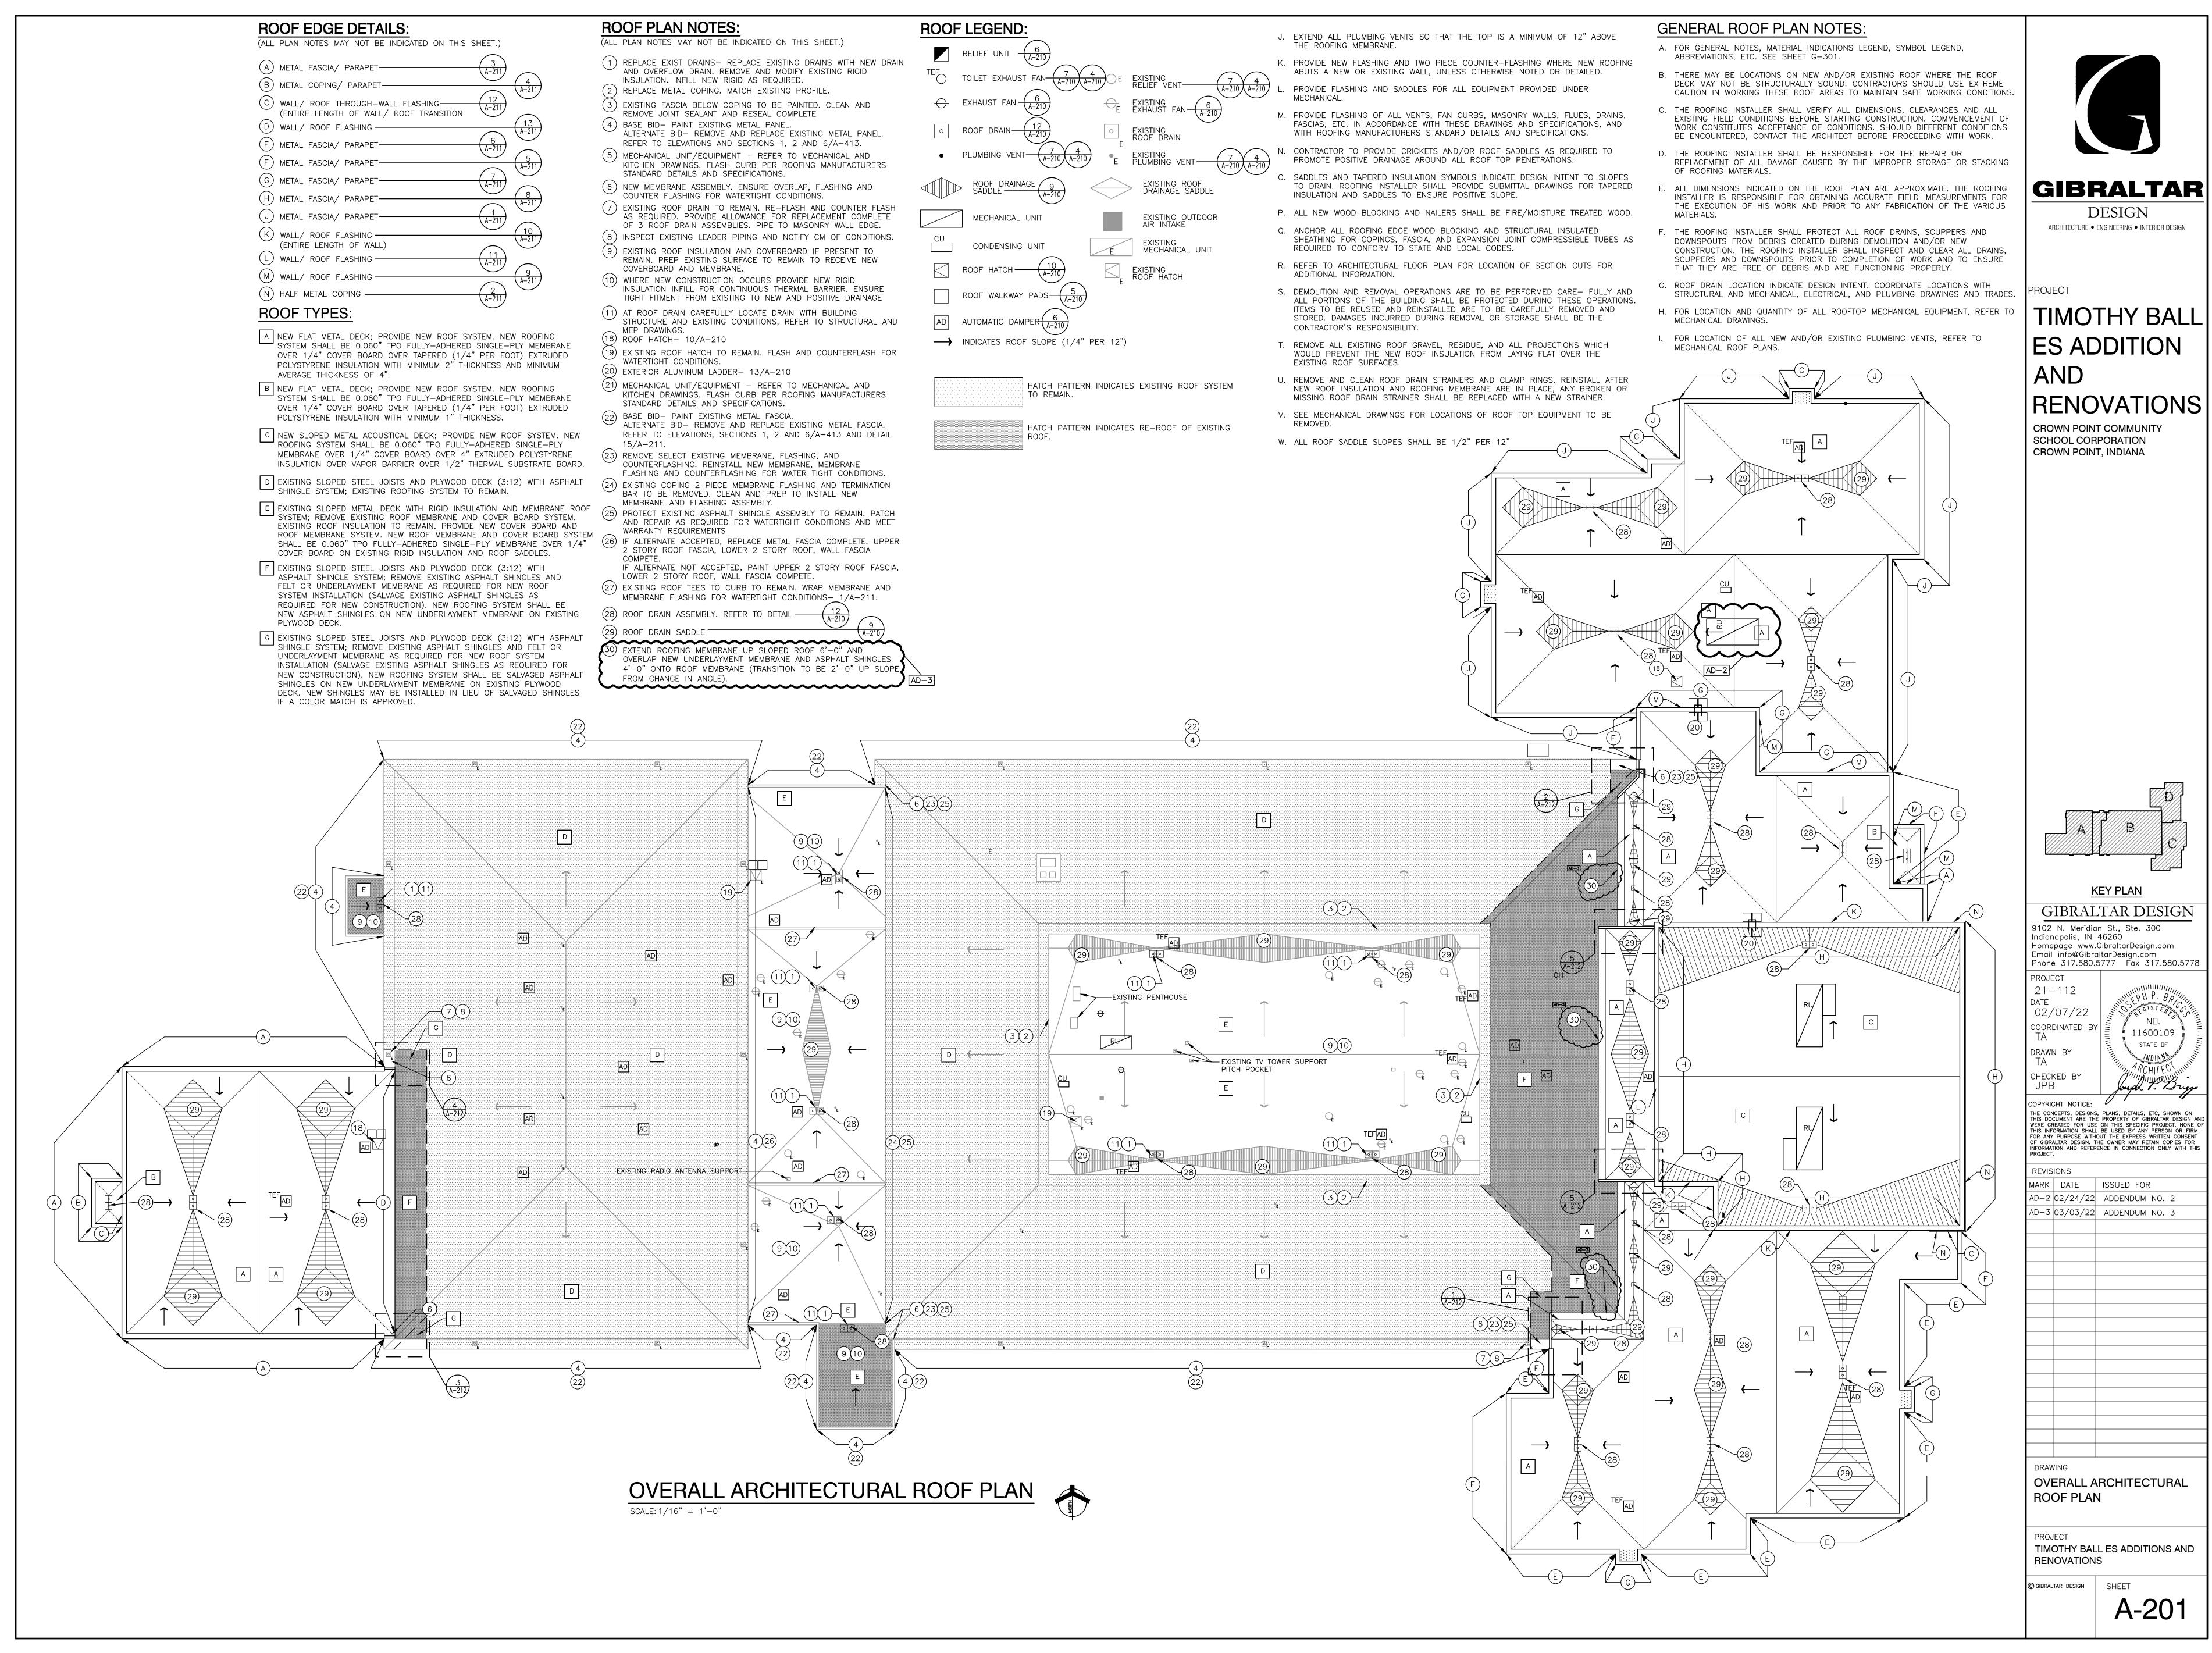

|











ע הא ש - LAST SAVED TIMOTHY BALL | 112 DRAWINGS\0 Thursday, 3/3/2022 - 8:42 AM -Y:\21-112 CROWN POINT CSC - T ADDITION AND RENOVATIONS\21-11: ARCH\A-102.DWG

















Thursday, 3/3/2022 - 8:51 AM - LAST SAVED BY: Y:\21-112 CROWN POINT CSC - TIMOTHY BALL ES ADDITION AND RENOVATIONS\21-112 DRAWINGS\05 ARCH\A-401.DWG





|          | ****      |     | <br>XXXX            | <u>~~~</u>  |             | <br>       | <br>     | <br>XXXX        |           | <br>XXXX |           | <br>XXXX       | <br>XXXX   |              | <br>XXXX  | <br>XXXX | <br>XXXX   |           |         | <br>XXXX     |          | <br>XXXX    |      |          | <br>XXXX |           | <u></u>  |
|----------|-----------|-----|---------------------|-------------|-------------|------------|----------|-----------------|-----------|----------|-----------|----------------|------------|--------------|-----------|----------|------------|-----------|---------|--------------|----------