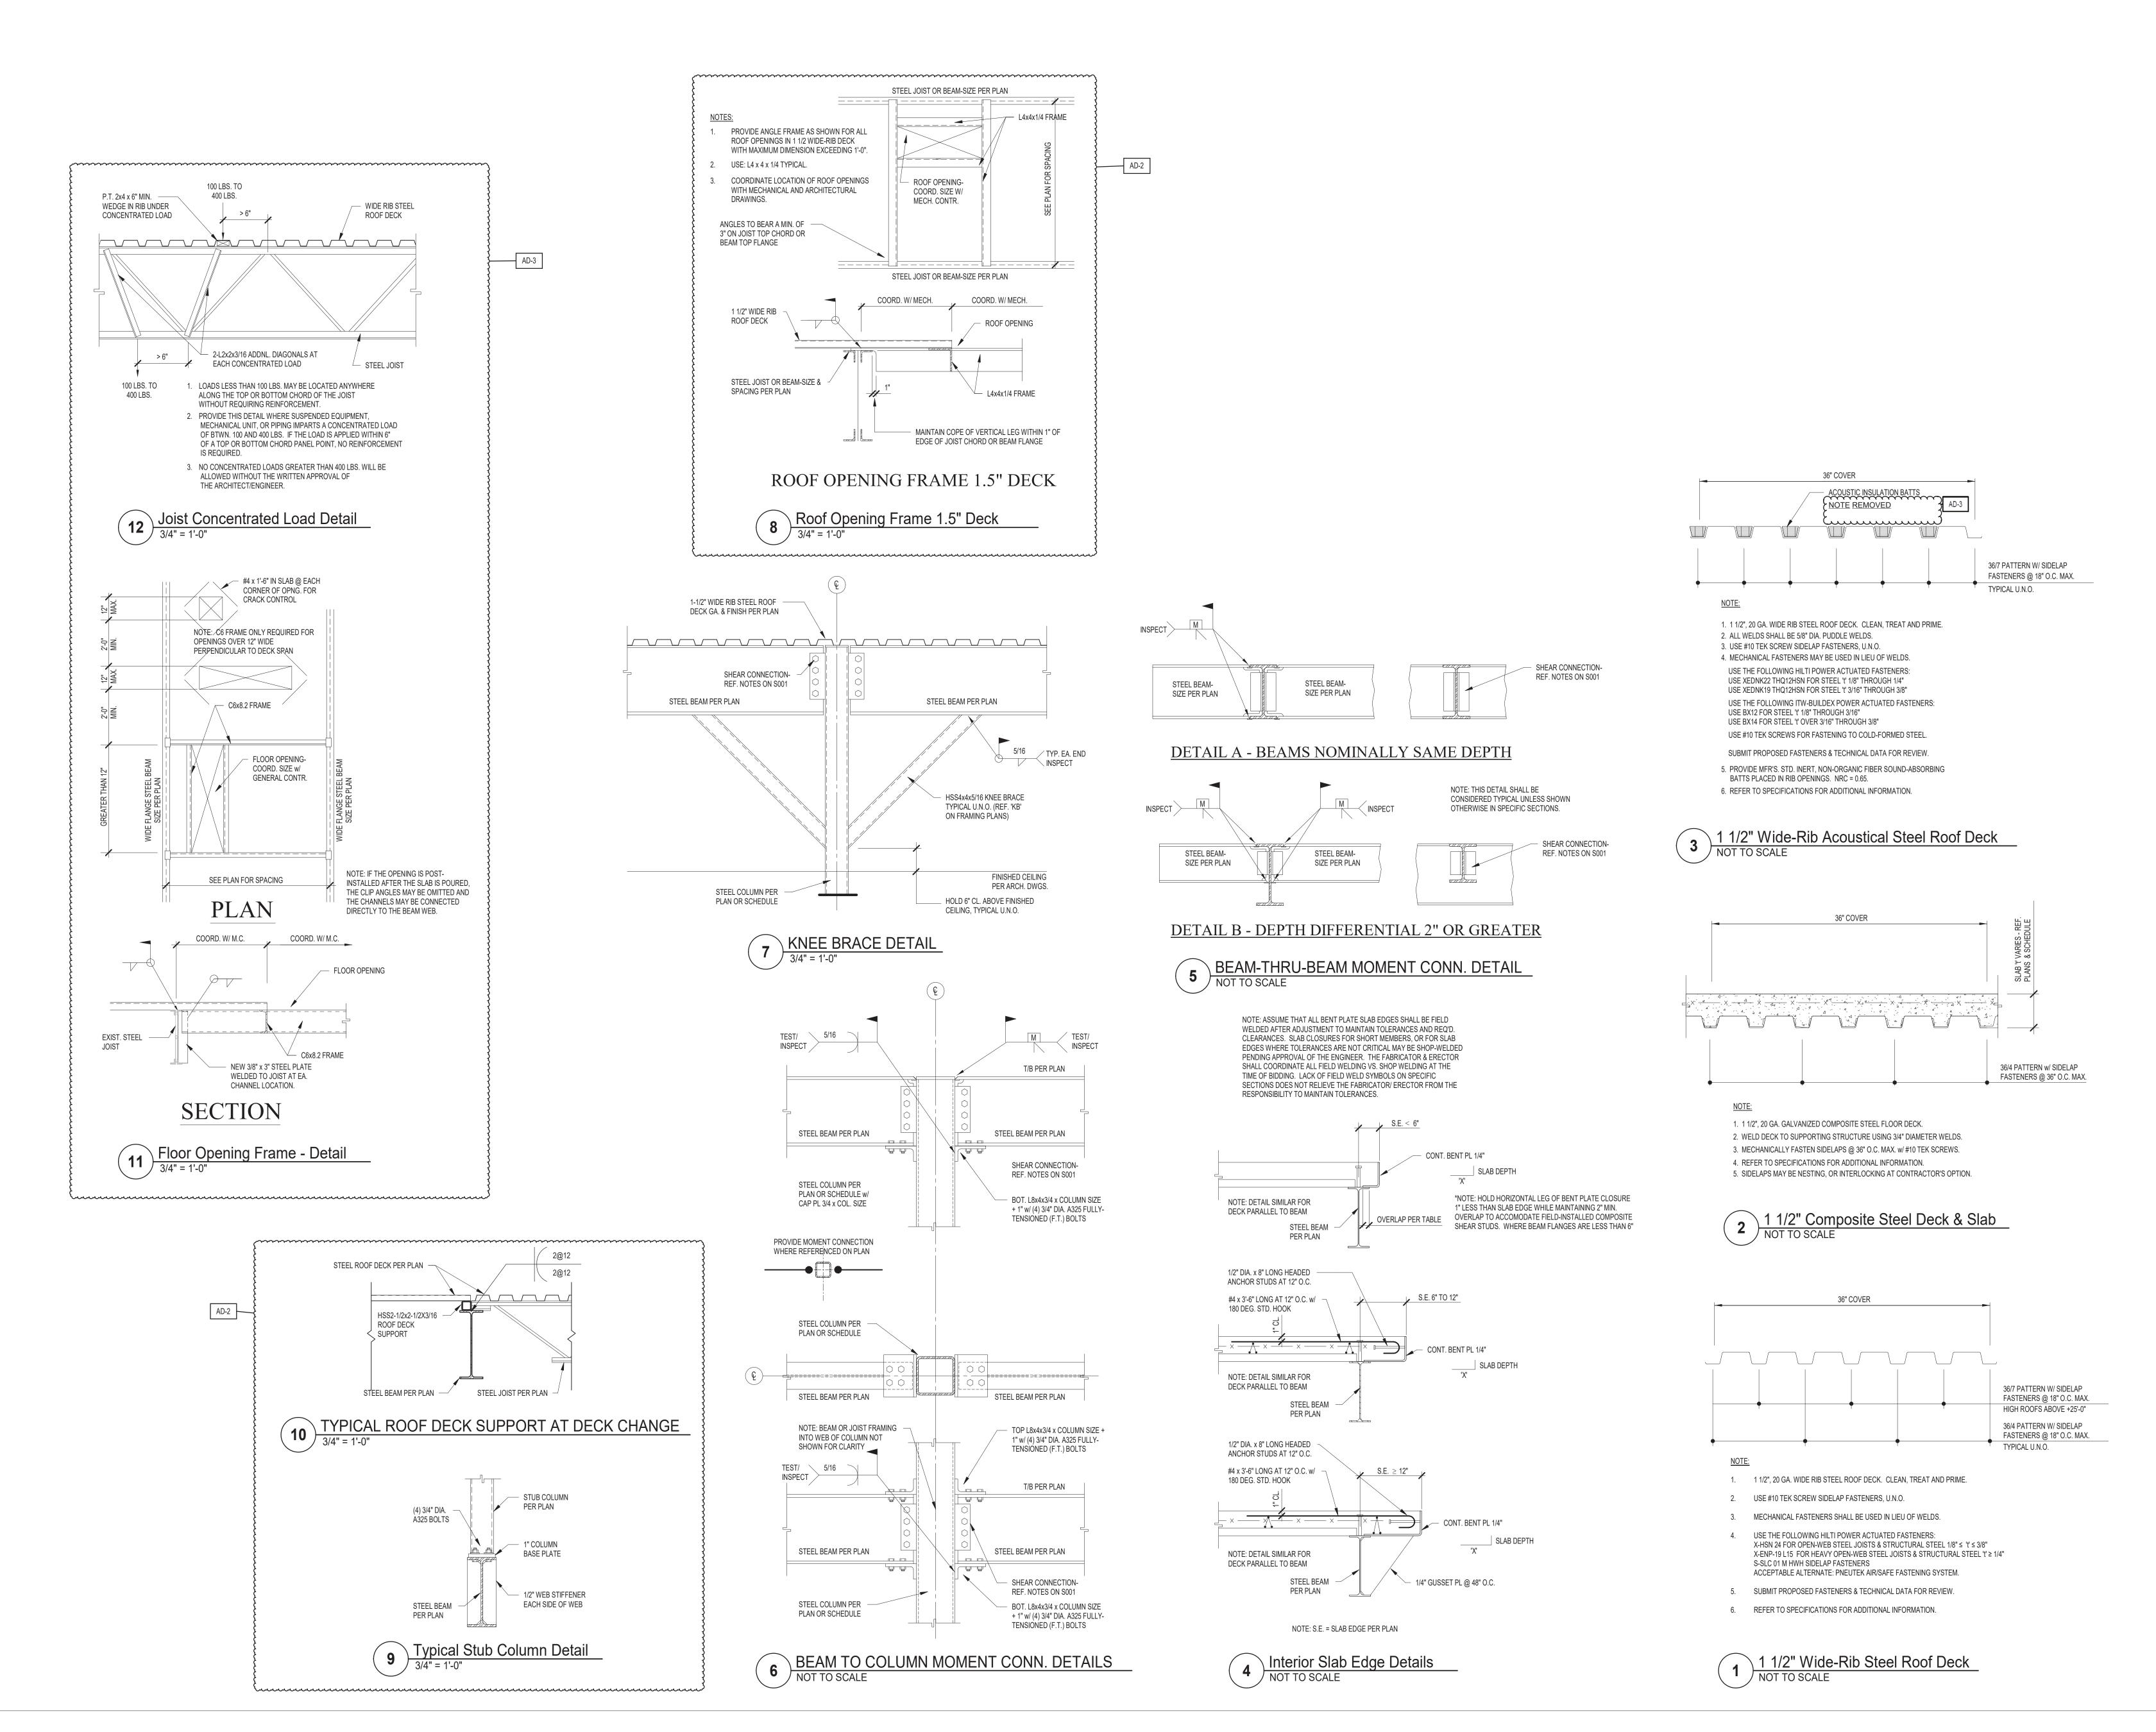

NFORCING                                                                                       |  |  |  |  |  |
| EP x 24" LONG  | NONE UNLESS LOCATED AT DISCONTIN. END OF WALL.<br>EXTEND GROUT FULL HT. & REINF. SIM. TO MARK "B" |  |  |  |  |  |
|                |                                                                                                   |  |  |  |  |  |

| LATE SCHEDULE |                                                                   |  |  |  |  |  |  |
|---------------|-------------------------------------------------------------------|--|--|--|--|--|--|
| NTS           | REINFORCING                                                       |  |  |  |  |  |  |
| 24" LONG      | 2 VERTICALS FULL HEIGHT OF WALL.<br>SEE PLANS & DETAILS FOR SIZE. |  |  |  |  |  |  |









SUPPLIER.











|            | <ul> <li>31 REMOVE FIRE EXTINGUISHER CABINET AND FIRE EXTINGUISHER. SALVAGE<br/>FIRE EXTINGUISHERS FOR INSTALLATION IN NEW CABINETS OR RELOCATED<br/>EXISTING CABINETS. COORDINATE ON SIGHT.</li> <li>32 REMOVE CURTAIN TRACK AND CURTAIN IN THEIR ENTIRETY.</li> </ul>                                                                              | A.                   | ENERAL DEMOLITION NOTES:<br>FOR GENERAL PROJECT NOTES, MATERIAL INDICATIONS LEGEND, SYME<br>LEGEND, ABBREVIATIONS, ETC., REFER TO GI SERIES SHEETS.<br>UNLESS NOTED OTHERWISE ON THIS SHEET, THE GENERAL CONTRACT<br>RESPONSIBLE FOR ALL DEMOLITION AND REMOVAL WORK INDICATED (                 |
|------------|---------------------------------------------------------------------------------------