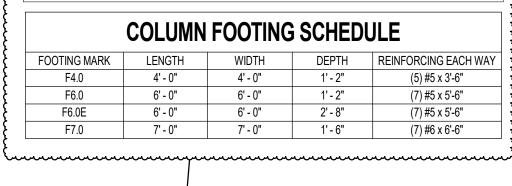

EE DETAILS ON SHEET S-402. 17. PLAN LEGEND:



OVER 6" COMPACTED GRANULAR FILL (INDOT No. 53 OR APPROVED EQUIV.).



DENOTES 4" CONC. SLAB ON GRADE w/ "FIBERFORCE 300" FIBERS @ 2.0 LB/C.Y. (OR EQUAL) & E5 SYSTEM BY SPECIFICATION PRODUCTS, INC. CONSISTING OF: E5 INTERNAL CURE ADMIXTURE @ 4 OZ/CWT & E5 CATALYST SPRAYED ON BETWEEN 800-1,000 SF/GAL **OVER 15-MIL CLASS A VAPOR BARRIER** OVER 6" COMPACTED GRANULAR FILL (INDOT No. 53 OR APPROVED EQUIV.). TOP OF SLAB AND CONTROL JOINT REQUIREMENTS TO BE COORDINATED w/ WOOD FLOOR SUPPLIER

NOTES: 1. CENTER FOOTINGS BENEATH COLUMNS, U.N.O. 2. ALL FOOTINGS MUST BE BOARD-FORMED, UNLESS APPROVED. 3. INCREASE FOOTING DEPTH WHERE REQ'D TO ENCASE COLUMN ANCHOR RODS NOTE: WF STEEL COLUMN SHOWN, TUBES, PIPES, C.I.P. CONCRETE,

ᡣᠬ᠇ᠬ᠇᠇᠇᠇᠇᠇᠇᠇᠇᠇᠇᠇᠇᠇᠇᠇᠇᠇᠇᠇᠇᠇





AD-3























**1** ROOF FRAMING PLAN - UNIT A





















AD-3



REINFORCED MASONRY DETAIL

3/4" = 1'-0"

CMU CONTROL JOINT-SEE

ARCH. DWGS. FOR LOC'N.

OFFSET & LAP JAMB

JAMB BAR - FULL HT.

| PLATE SCHEDULE |                                                                                                   |  |  |  |  |  |
|----------------|---------------------------------------------------------------------------------------------------|--|--|--|--|--|
| EMENTS         | REINFORCING                                                                                       |  |  |  |  |  |
| EP x 24" LONG  | NONE UNLESS LOCATED AT DISCONTIN. END OF WALL.<br>EXTEND GROUT FULL HT. & REINF. SIM. TO MARK "B" |  |  |  |  |  |
|                |