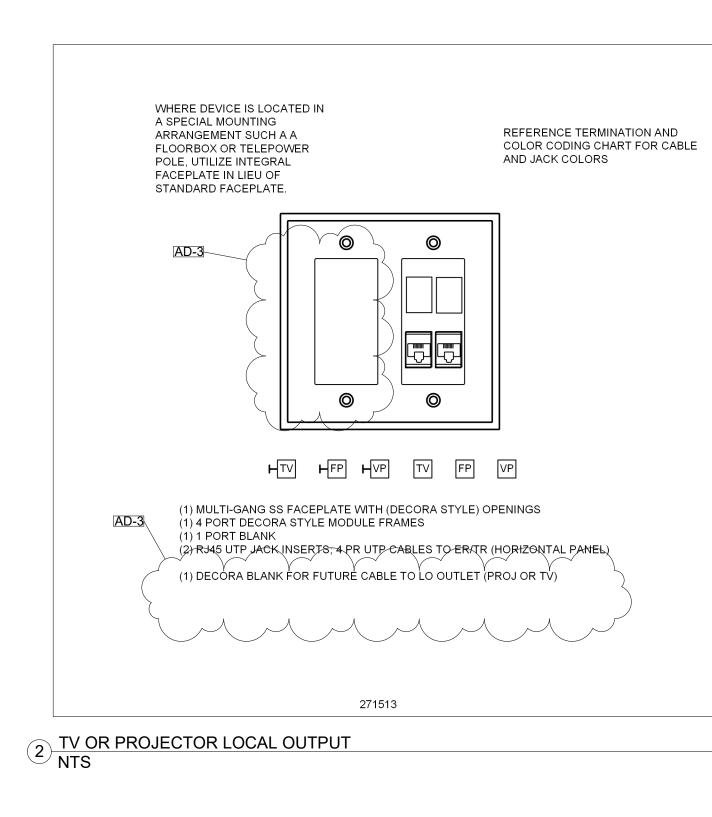

|
| (1) DUAL PORT SURFACE JACK (MOUNTED AS<br>DIRECTED)<br>(1) RJ45 8P 8C MOD JACK; (1) 4 PAIR CABLE TO ER/TR |
| COORDINATE FINAL TERMINATION WITH EQUIPMENT<br>VENDOR                                                     |
|                                                                                                           |
|                                                                                                           |
| 271513                                                                                                    |



3 DOUBLE GANG FP 4 NTS

2 DOUBLE GANG FP 2 NTS 1 DOUBLE GANG FP 1 NTS



D:\DROPBOX\CROWN\_POINT COMMUNITY\_SCHOOLS\T-BALL - MAC ELEMENTRY SCHOOLS\TIMOTHY BALL ELEMENTARY\DRAWINGS\TB30X4; - CONSULTANT-REVIT.DWG