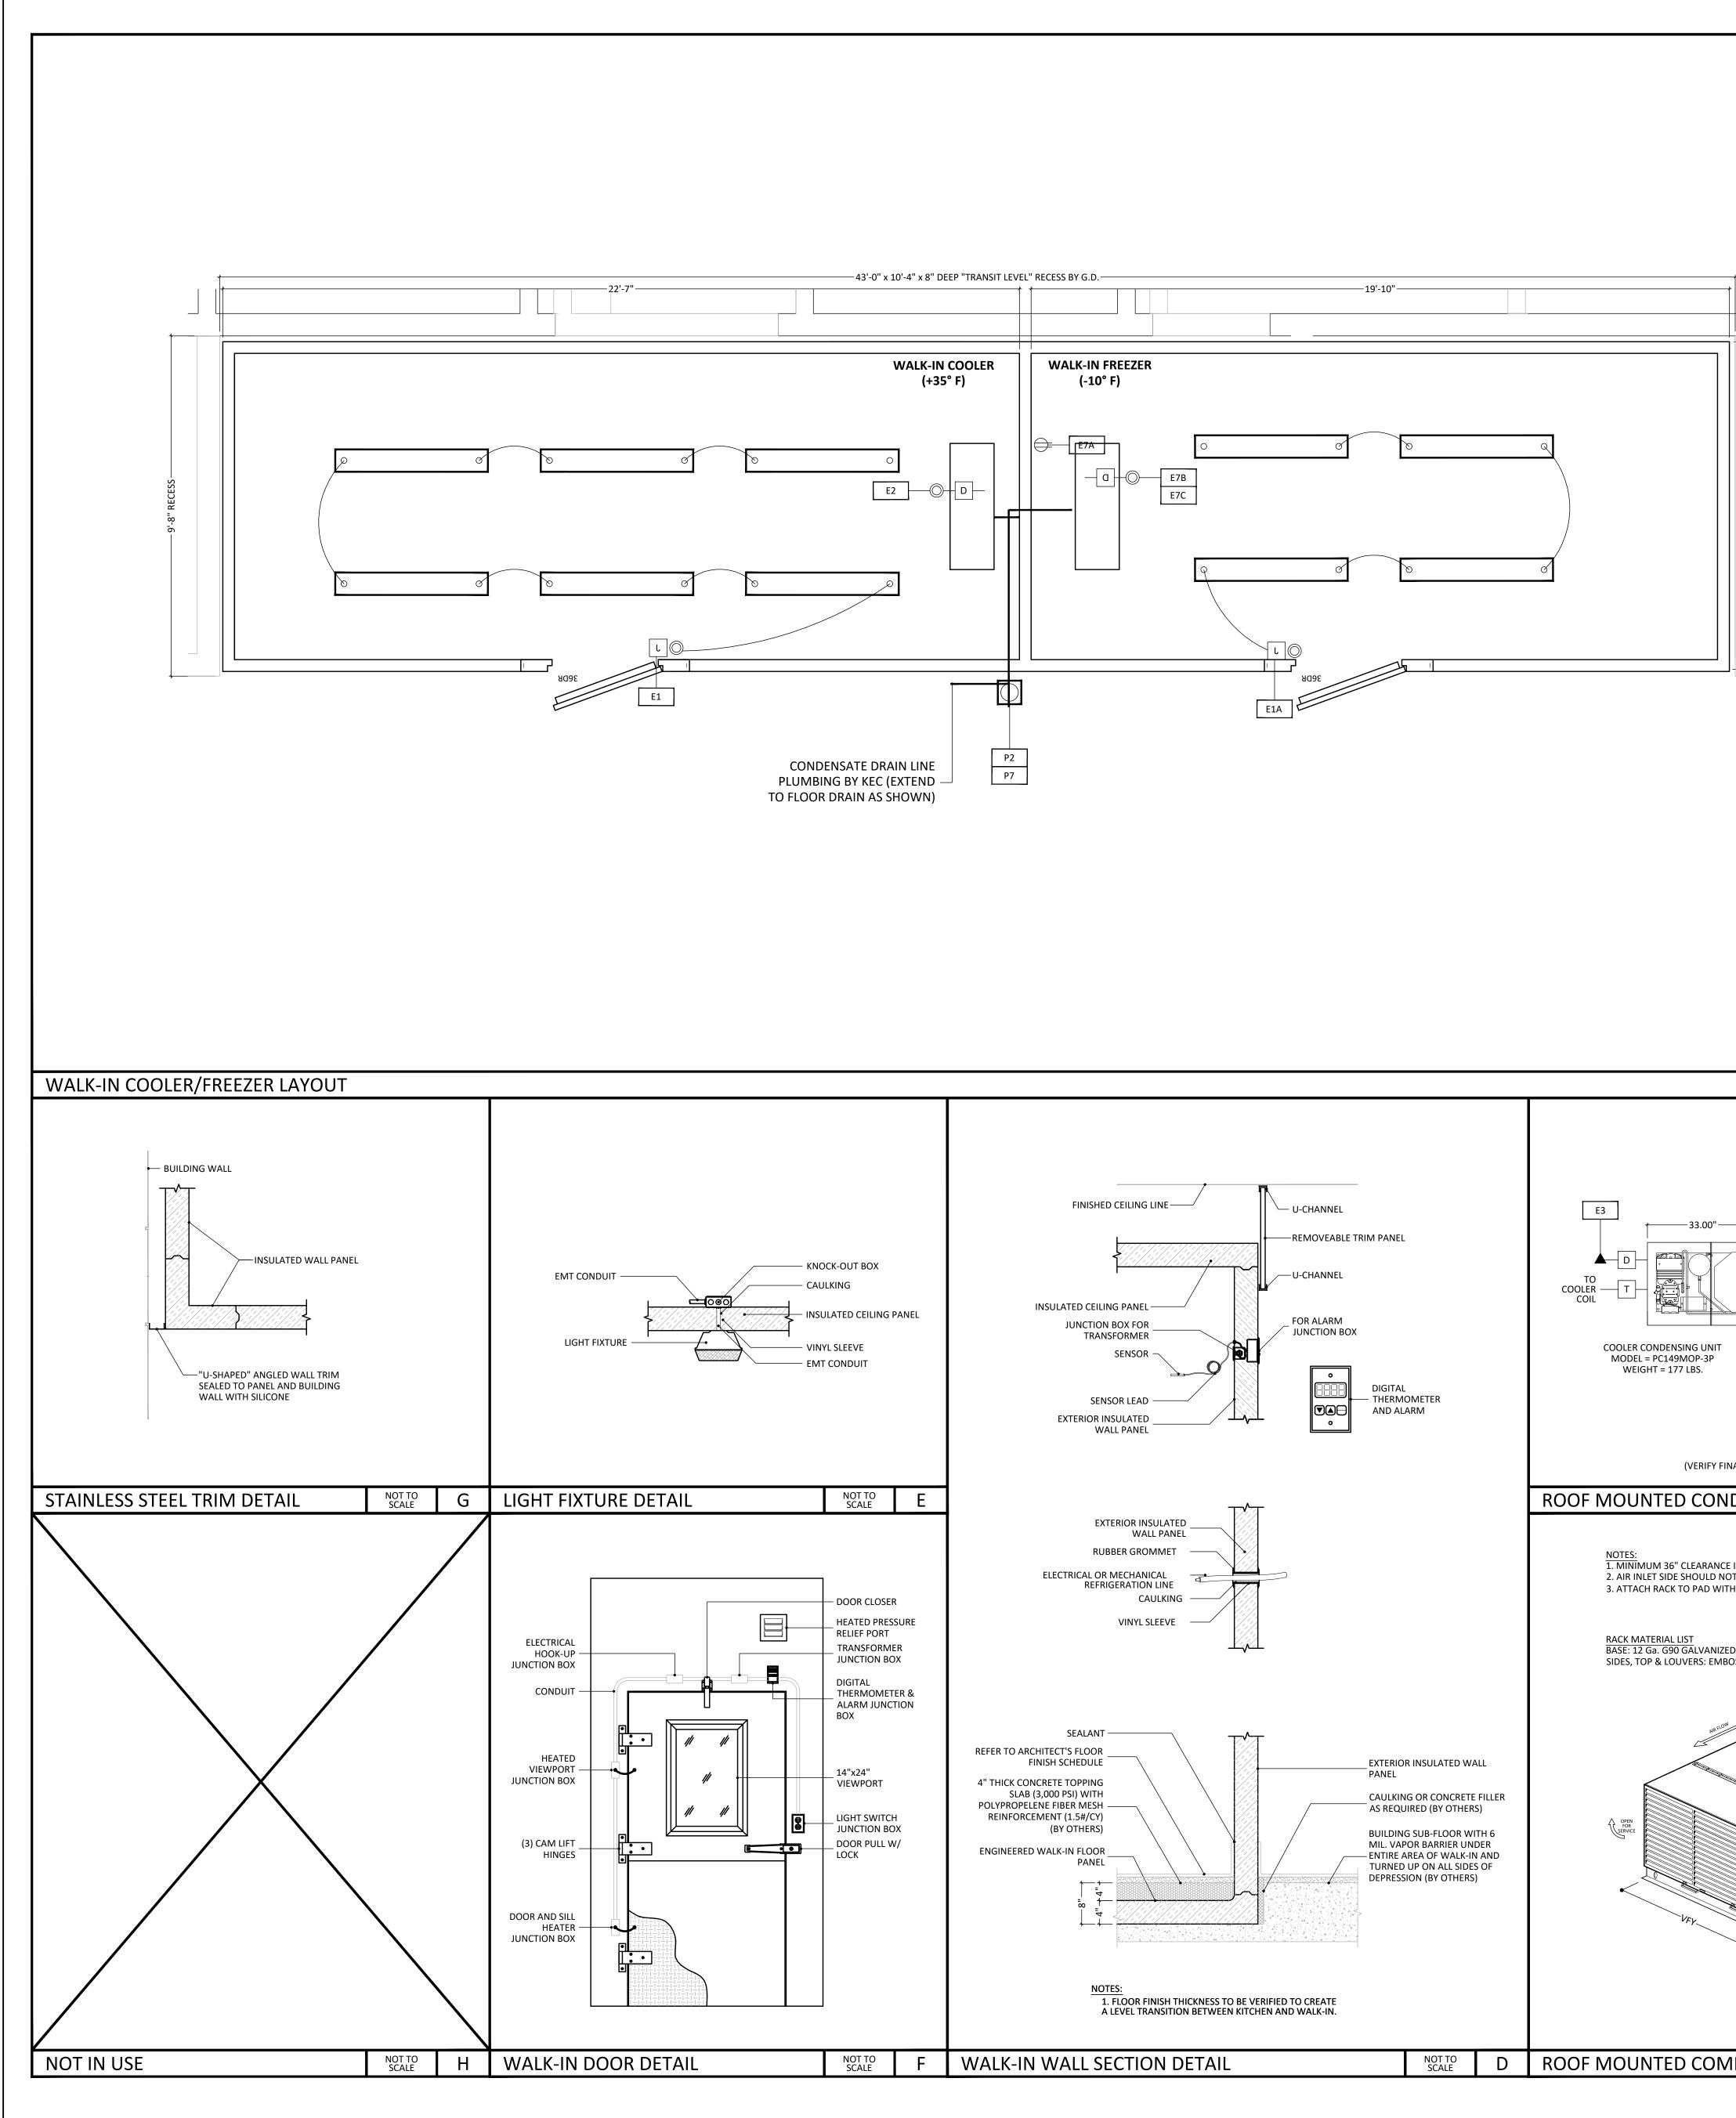

## 2. Remove:

Specification Section 23 62 13 - Air Cooled Liquid Chiller

## 7. BID CATEGORY NO. 13 - MECHANICAL

1. Add:

Specification Section 23 52 16 - Condensing Boilers

2. Delete:

Specification Section 23 62 13 - Air Cooled Liquid Chiller