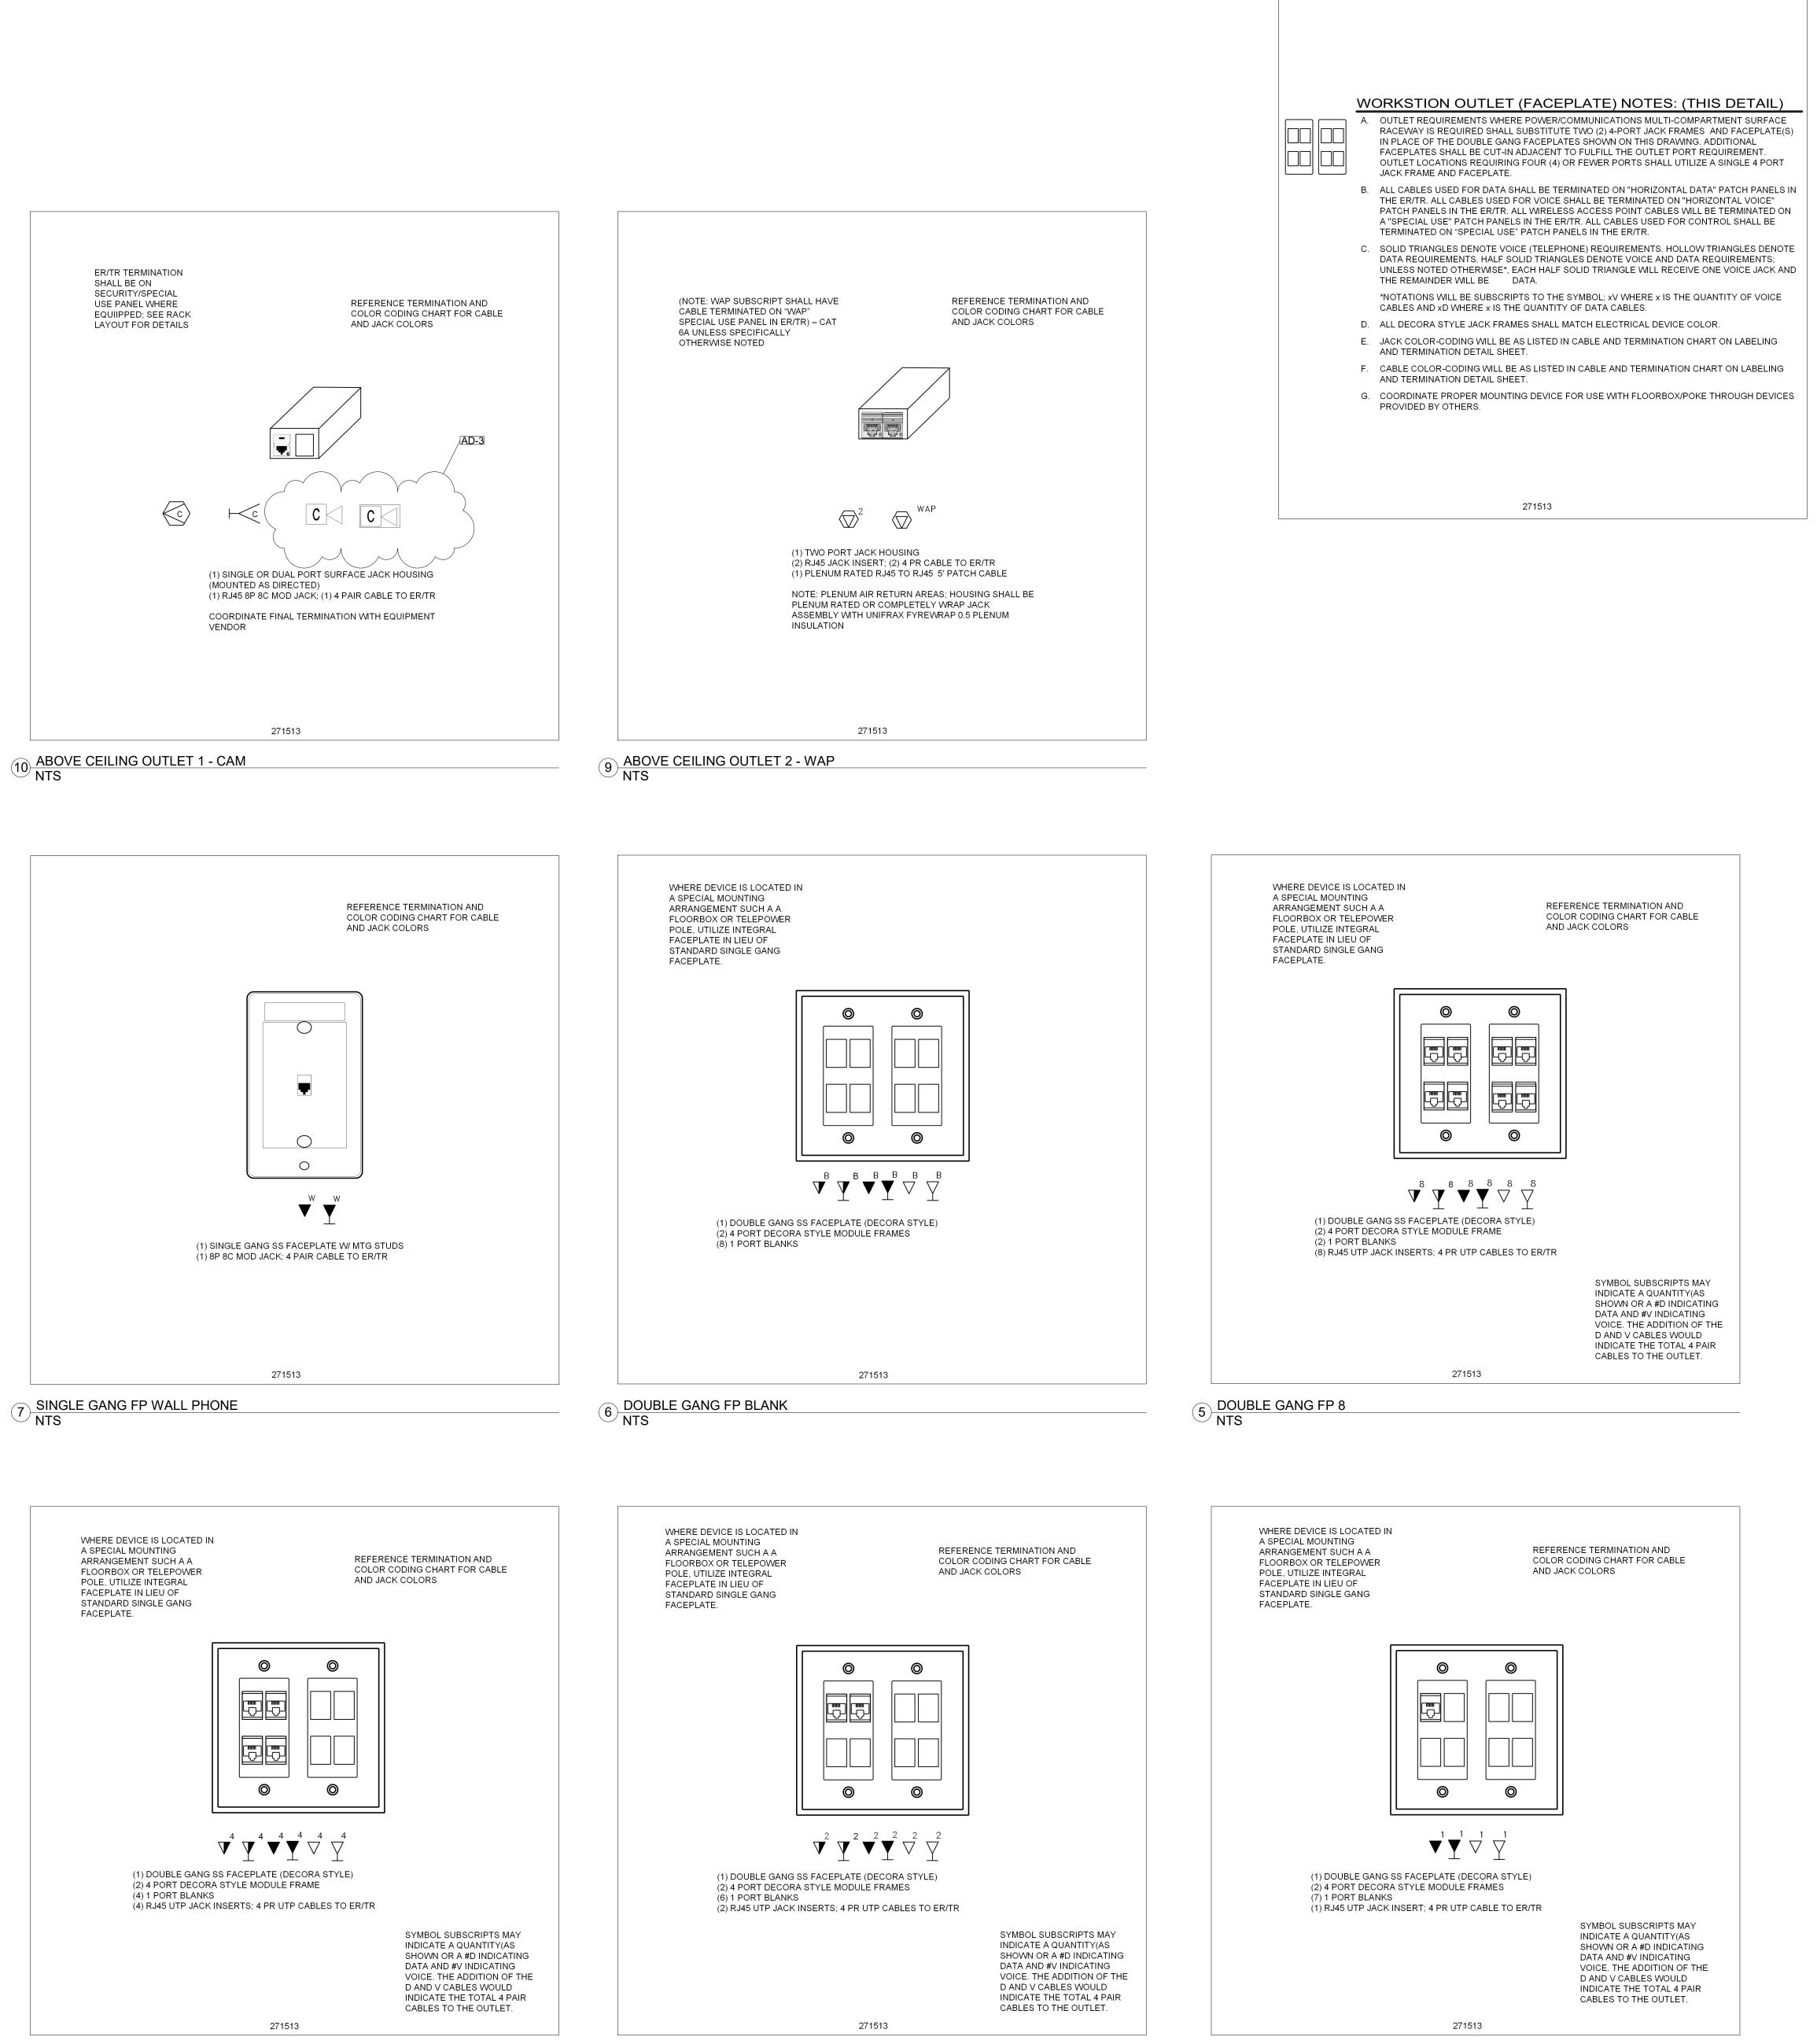

---------------------------|
|                                                                                                           |
| FACP ELEV BAS                                                                                             |
| (1) DUAL PORT SURFACE JACK (MOUNTED AS<br>DIRECTED)<br>(1) RJ45 8P 8C MOD JACK; (1) 4 PAIR CABLE TO ER/TR |
| COORDINATE FINAL TERMINATION WITH EQUIPMENT<br>VENDOR                                                     |
|                                                                                                           |
|                                                                                                           |
| 271513                                                                                                    |



3 DOUBLE GANG FP 4 NTS

2 DOUBLE GANG FP 2 NTS 1 DOUBLE GANG FP 1 NTS



D:\DROPBOX\CROWN\_POINT COMMUNITY\_SCHOOLS\T-BALL - MAC ELEMENTRY SCHOOLS\TIMOTHY BALL ELEMENTARY\DRAWINGS\TB30X4; - CONSULTANT-REVIT.DWG