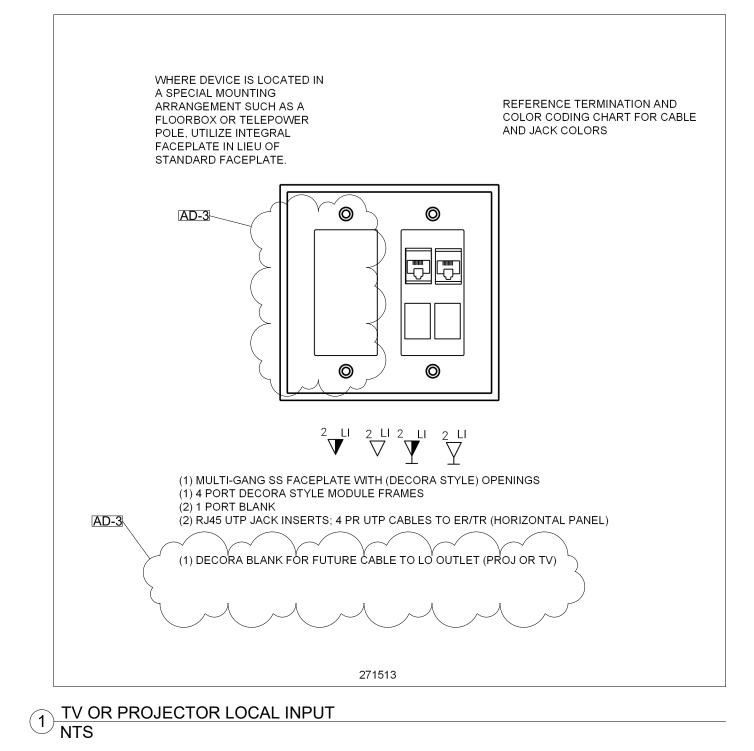

|
| (1) DUAL PORT SURFACE JACK (MOUNTED AS<br>DIRECTED)<br>(1) RJ45 8P 8C MOD JACK; (1) 4 PAIR CABLE TO ER/TR |
| COORDINATE FINAL TERMINATION WITH EQUIPMENT<br>VENDOR                                                     |
|                                                                                                           |
|                                                                                                           |
| 271513                                                                                                    |



3 DOUBLE GANG FP 4 NTS

2 DOUBLE GANG FP 2 NTS 1 DOUBLE GANG FP 1 NTS



D:\DROPBOX\CROWN\_POINT COMMUNITY\_SCHOOLS\T-BALL - MAC ELEMENTRY SCHOOLS\TIMOTHY BALL ELEMENTARY\DRAWINGS\TB30X4; - CONSULTANT-REVIT.DWG