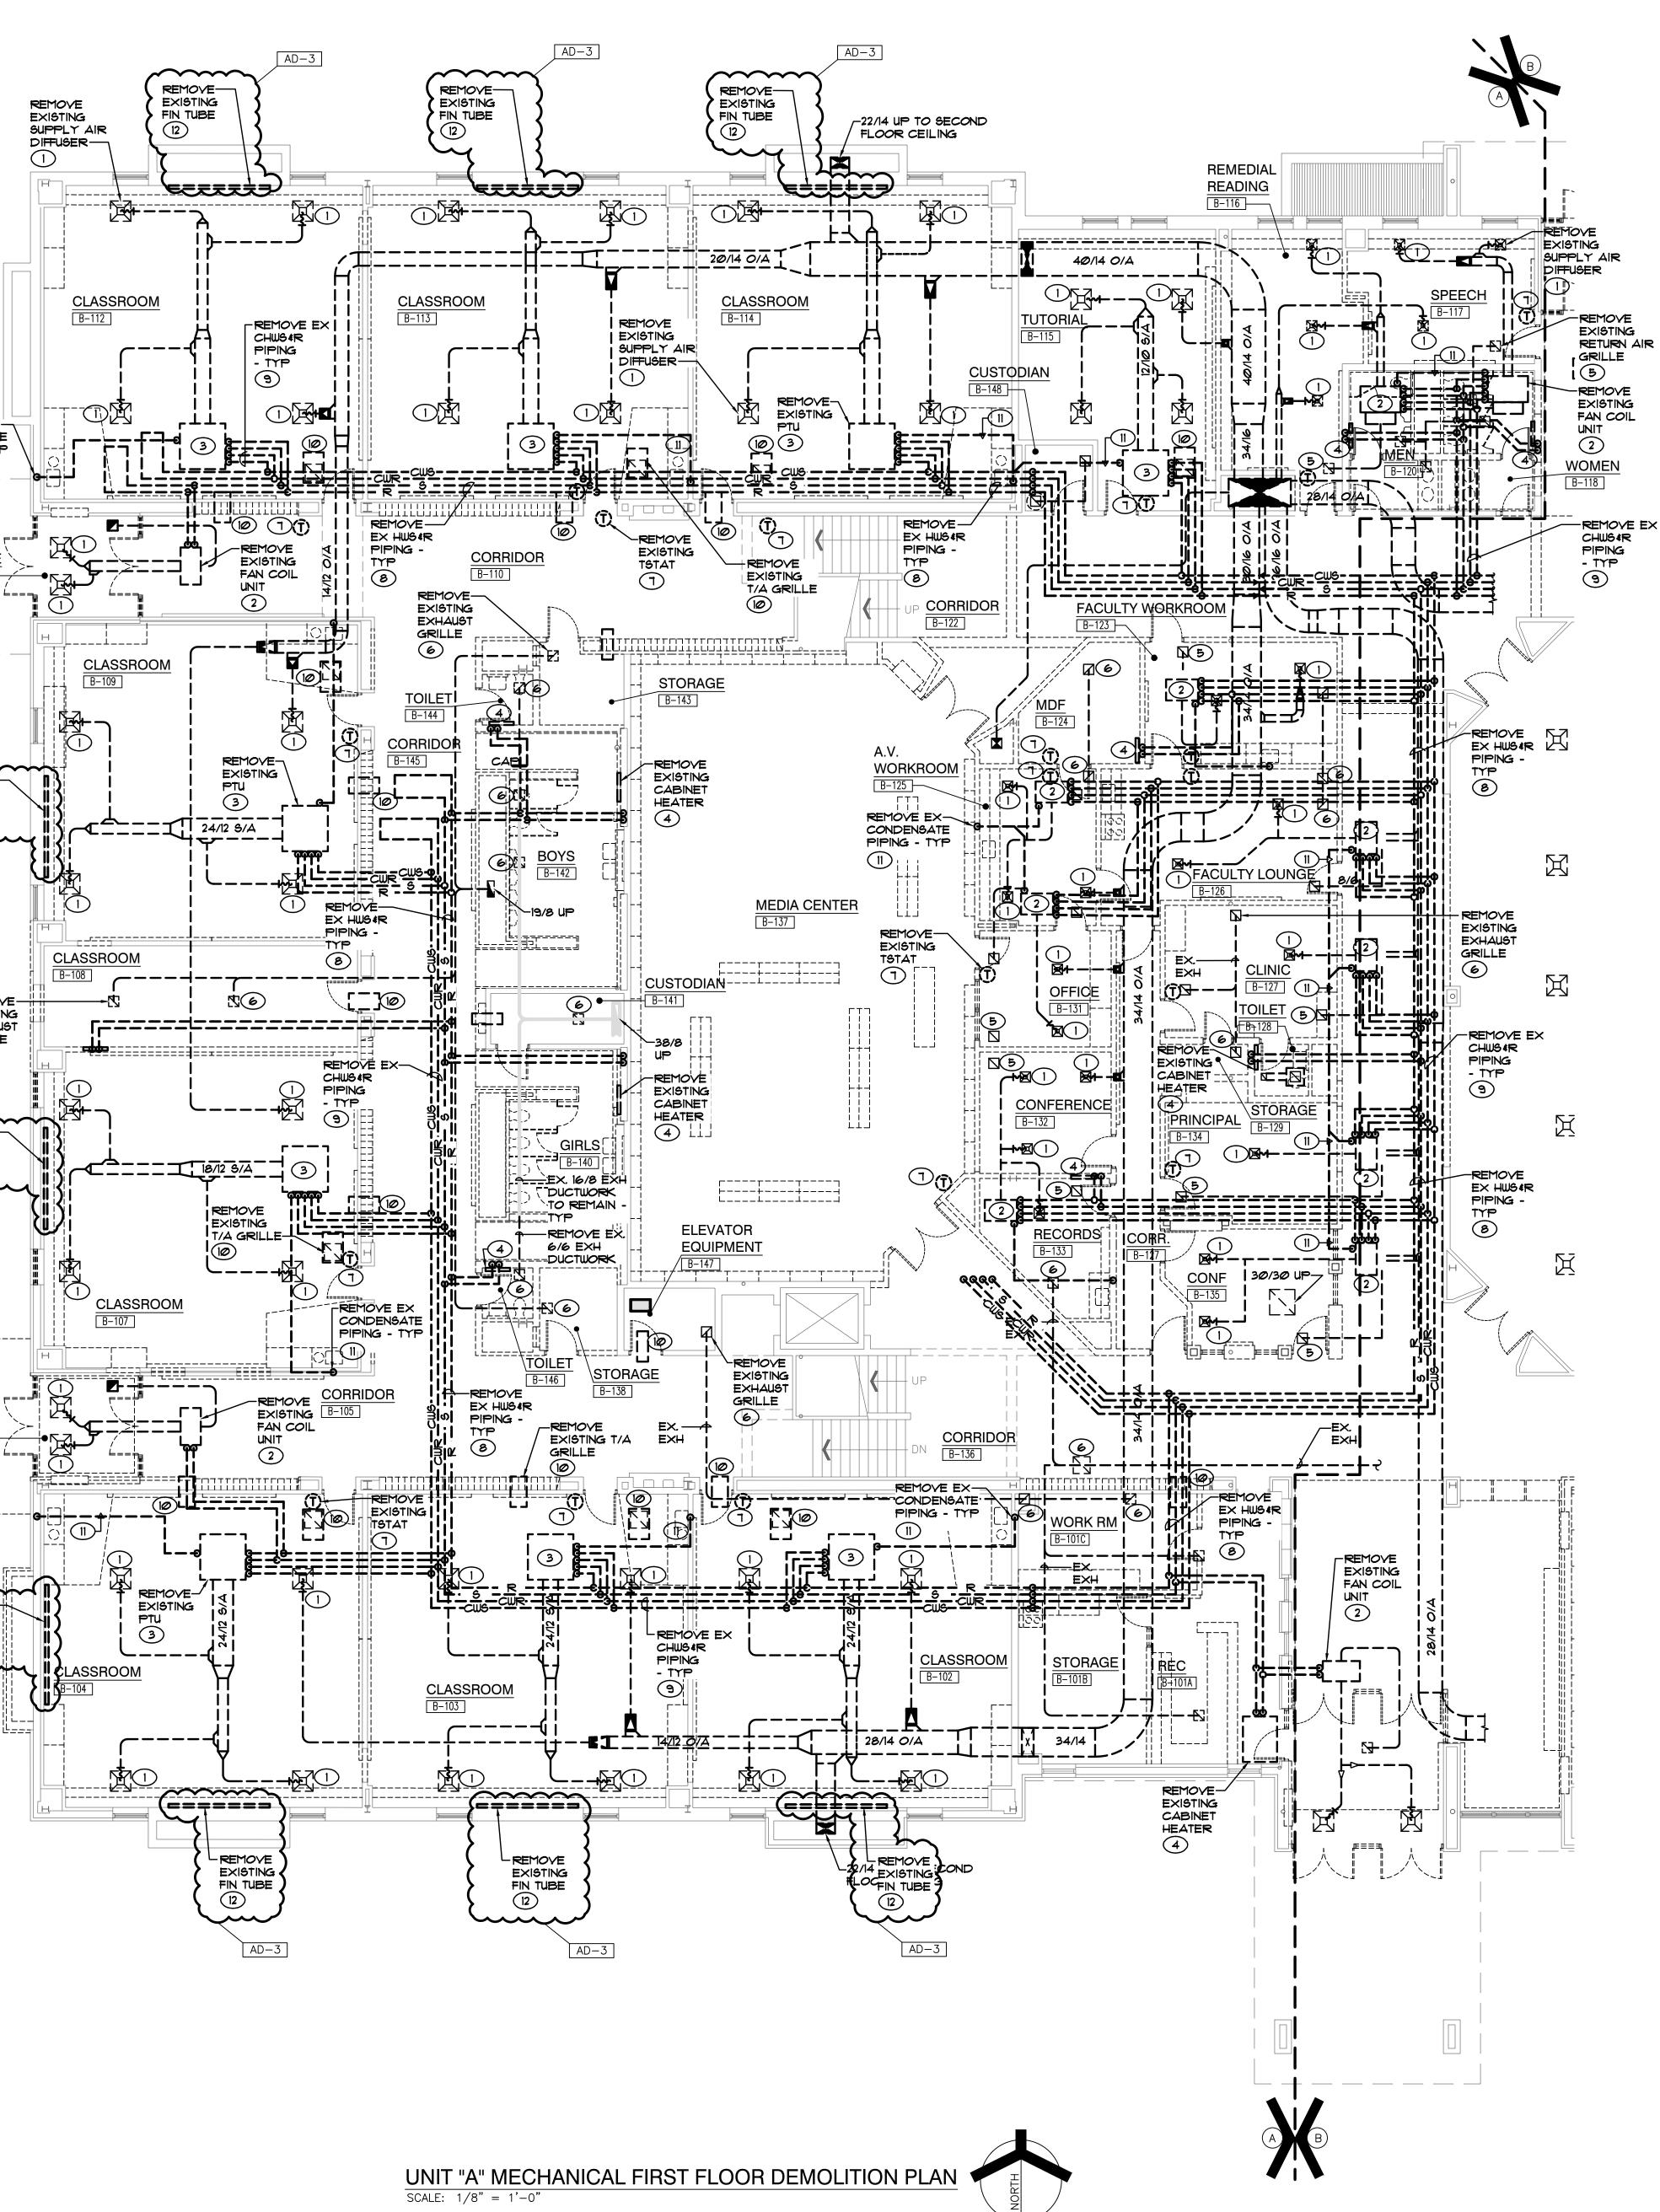

### 1. Replace:

Clarification No. 24:

Reference the AD Drawings; the **Bid Category No. 2 Contractor** shall provide all work indicated on Note 51. The **Bid Category No. 4 Contractor** shall provide all work indicated on Note 1. The **Bid Category No. 5 Contractor** shall provide all work indicated on Note 58. All other notes are the responsibility of the **Bid Category No. 1 Contractor** unless otherwise noted.