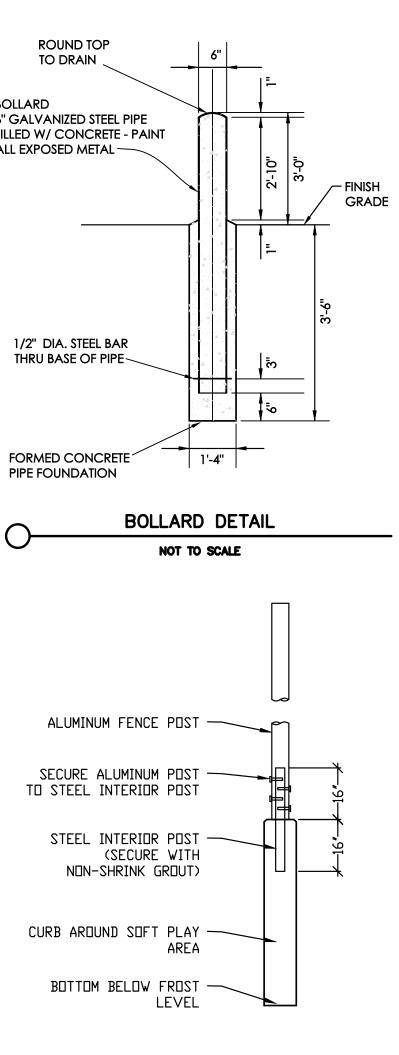

shall provide full depth saw cuts where existing pavement concrete or asphalt is to be removed. The contractor shall provide adequate compacted material/gravel at saw cut edge to shore up and prevent the degradation of existing pavement to remain. Damage to existing pavement will be repaired at the contractor's expense.

4. The Occupational Safety and Health Administration recommends that walking surfaces have a static coefficient of friction of 0.5. A research project sponsored by the Architectural and Transportation Barriers Compliance Board (Access Board) conducted tests with persons with disabilities and concluded that a higher coefficient of friction was needed by such persons. A static coefficient of friction of 0.6 is recommended for accessible routes and 0.8 for ramps.













| 2" O.C. | ES<br>Al<br>RE<br>CRO                                             | ECT<br>MO<br>S AC<br>ND<br>S AC<br>ND<br>ENC<br>WN POIN                                                | A COMMUNITY<br>PORATION<br>T, INDIANA                                                                                                                                                                                                                        |
|---------|-------------------------------------------------------------------|--------------------------------------------------------------------------------------------------------|------------------------------------------------------------------------------------------------------------------------------------------------------------------------------