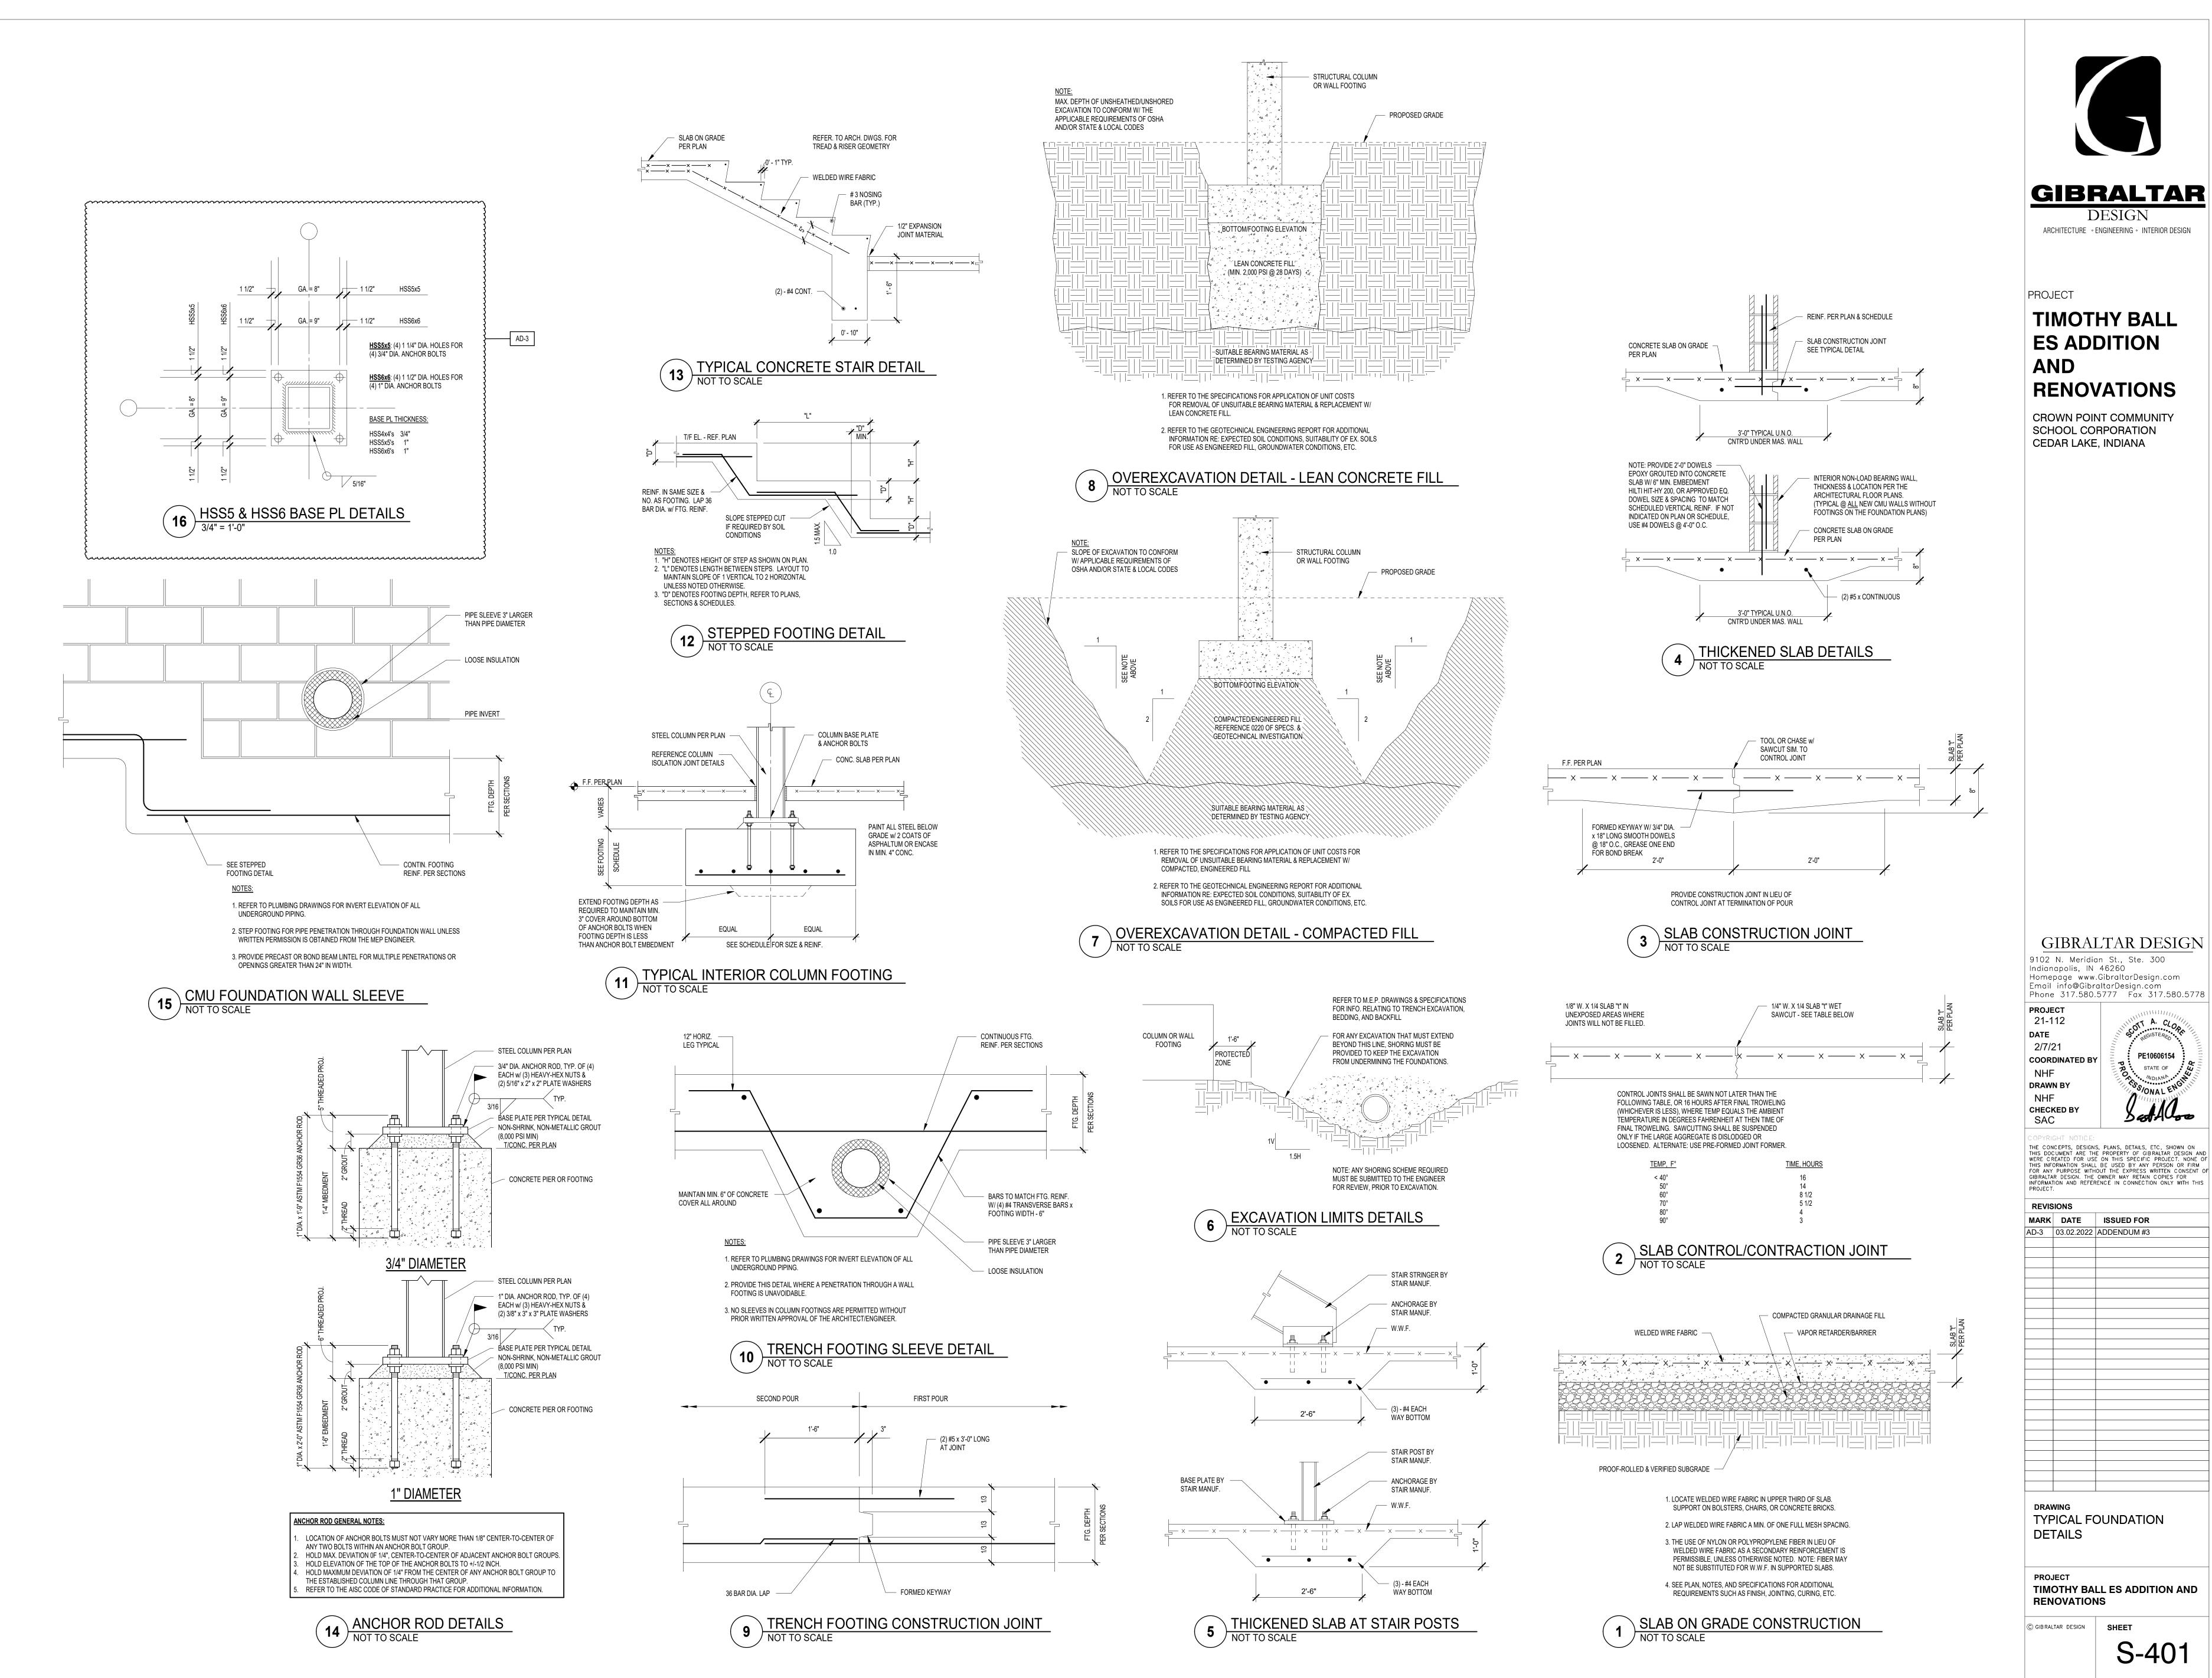

FILL (INDOT No. 53 OR APPROVED EQUIV.).



DENOTES 4" CONC. SLAB ON GRADE w/ "FIBERFORCE 300" FIBERS @ 2.0 LB/C.Y. (OR EQUAL) & E5 SYSTEM BY SPECIFICATION PRODUCTS, INC. CONSISTING OF: E5 INTERNAL CURE ADMIXTURE @ 4 OZ/CWT & E5 CATALYST SPRAYED ON BETWEEN 800-1,000 SF/GAL **OVER 15-MIL CLASS A VAPOR BARRIER** OVER 6" COMPACTED GRANULAR FILL (INDOT No. 53 OR APPROVED EQUIV.). TOP OF SLAB AND CONTROL JOINT REQUIREMENTS TO BE COORDINATED w/ WOOD FLOOR SUPPLIER

NOTES: 1. CENTER FOOTINGS BENEATH COLUMNS, U.N.O. 2. ALL FOOTINGS MUST BE BOARD-FORMED, UNLESS APPROVED. 3. INCREASE FOOTING DEPTH WHERE REQ'D TO ENCASE COLUMN ANCHOR RODS NOTE: WF STEEL COLUMN SHOWN, TUBES, PIPES, C.I.P. CONCRETE,

ᡣᠬ᠇ᠬ᠇᠇᠇᠇᠇᠇᠇᠇᠇᠇᠇᠇᠇᠇᠇᠇᠇᠇᠇᠇᠇᠇





AD-3























**1** ROOF FRAMING PLAN - UNIT A





















AD-3



REINFORCED MASONRY DETAIL

3/4" = 1'-0"

CMU CONTROL JOINT-SEE

ARCH. DWGS. FOR LOC'N.

OFFSET & LAP JAMB

JAMB BAR - FULL HT.

| PLATE SCHEDULE |                                                                                                   |  |  |  |  |  |
|----------------|---------------------------------------------------------------------------------------------------|--|--|--|--|--|
| EMENTS         | REINFORCING                                                                                       |  |  |  |  |  |
| EP x 24" LONG  | NONE UNLESS LOCATED AT DISCONTIN. END OF WALL.<br>EXTEND GROUT FULL HT. & REINF. SIM. TO MARK "B" |  |  |  |  |  |
|                |                                                                                                   |