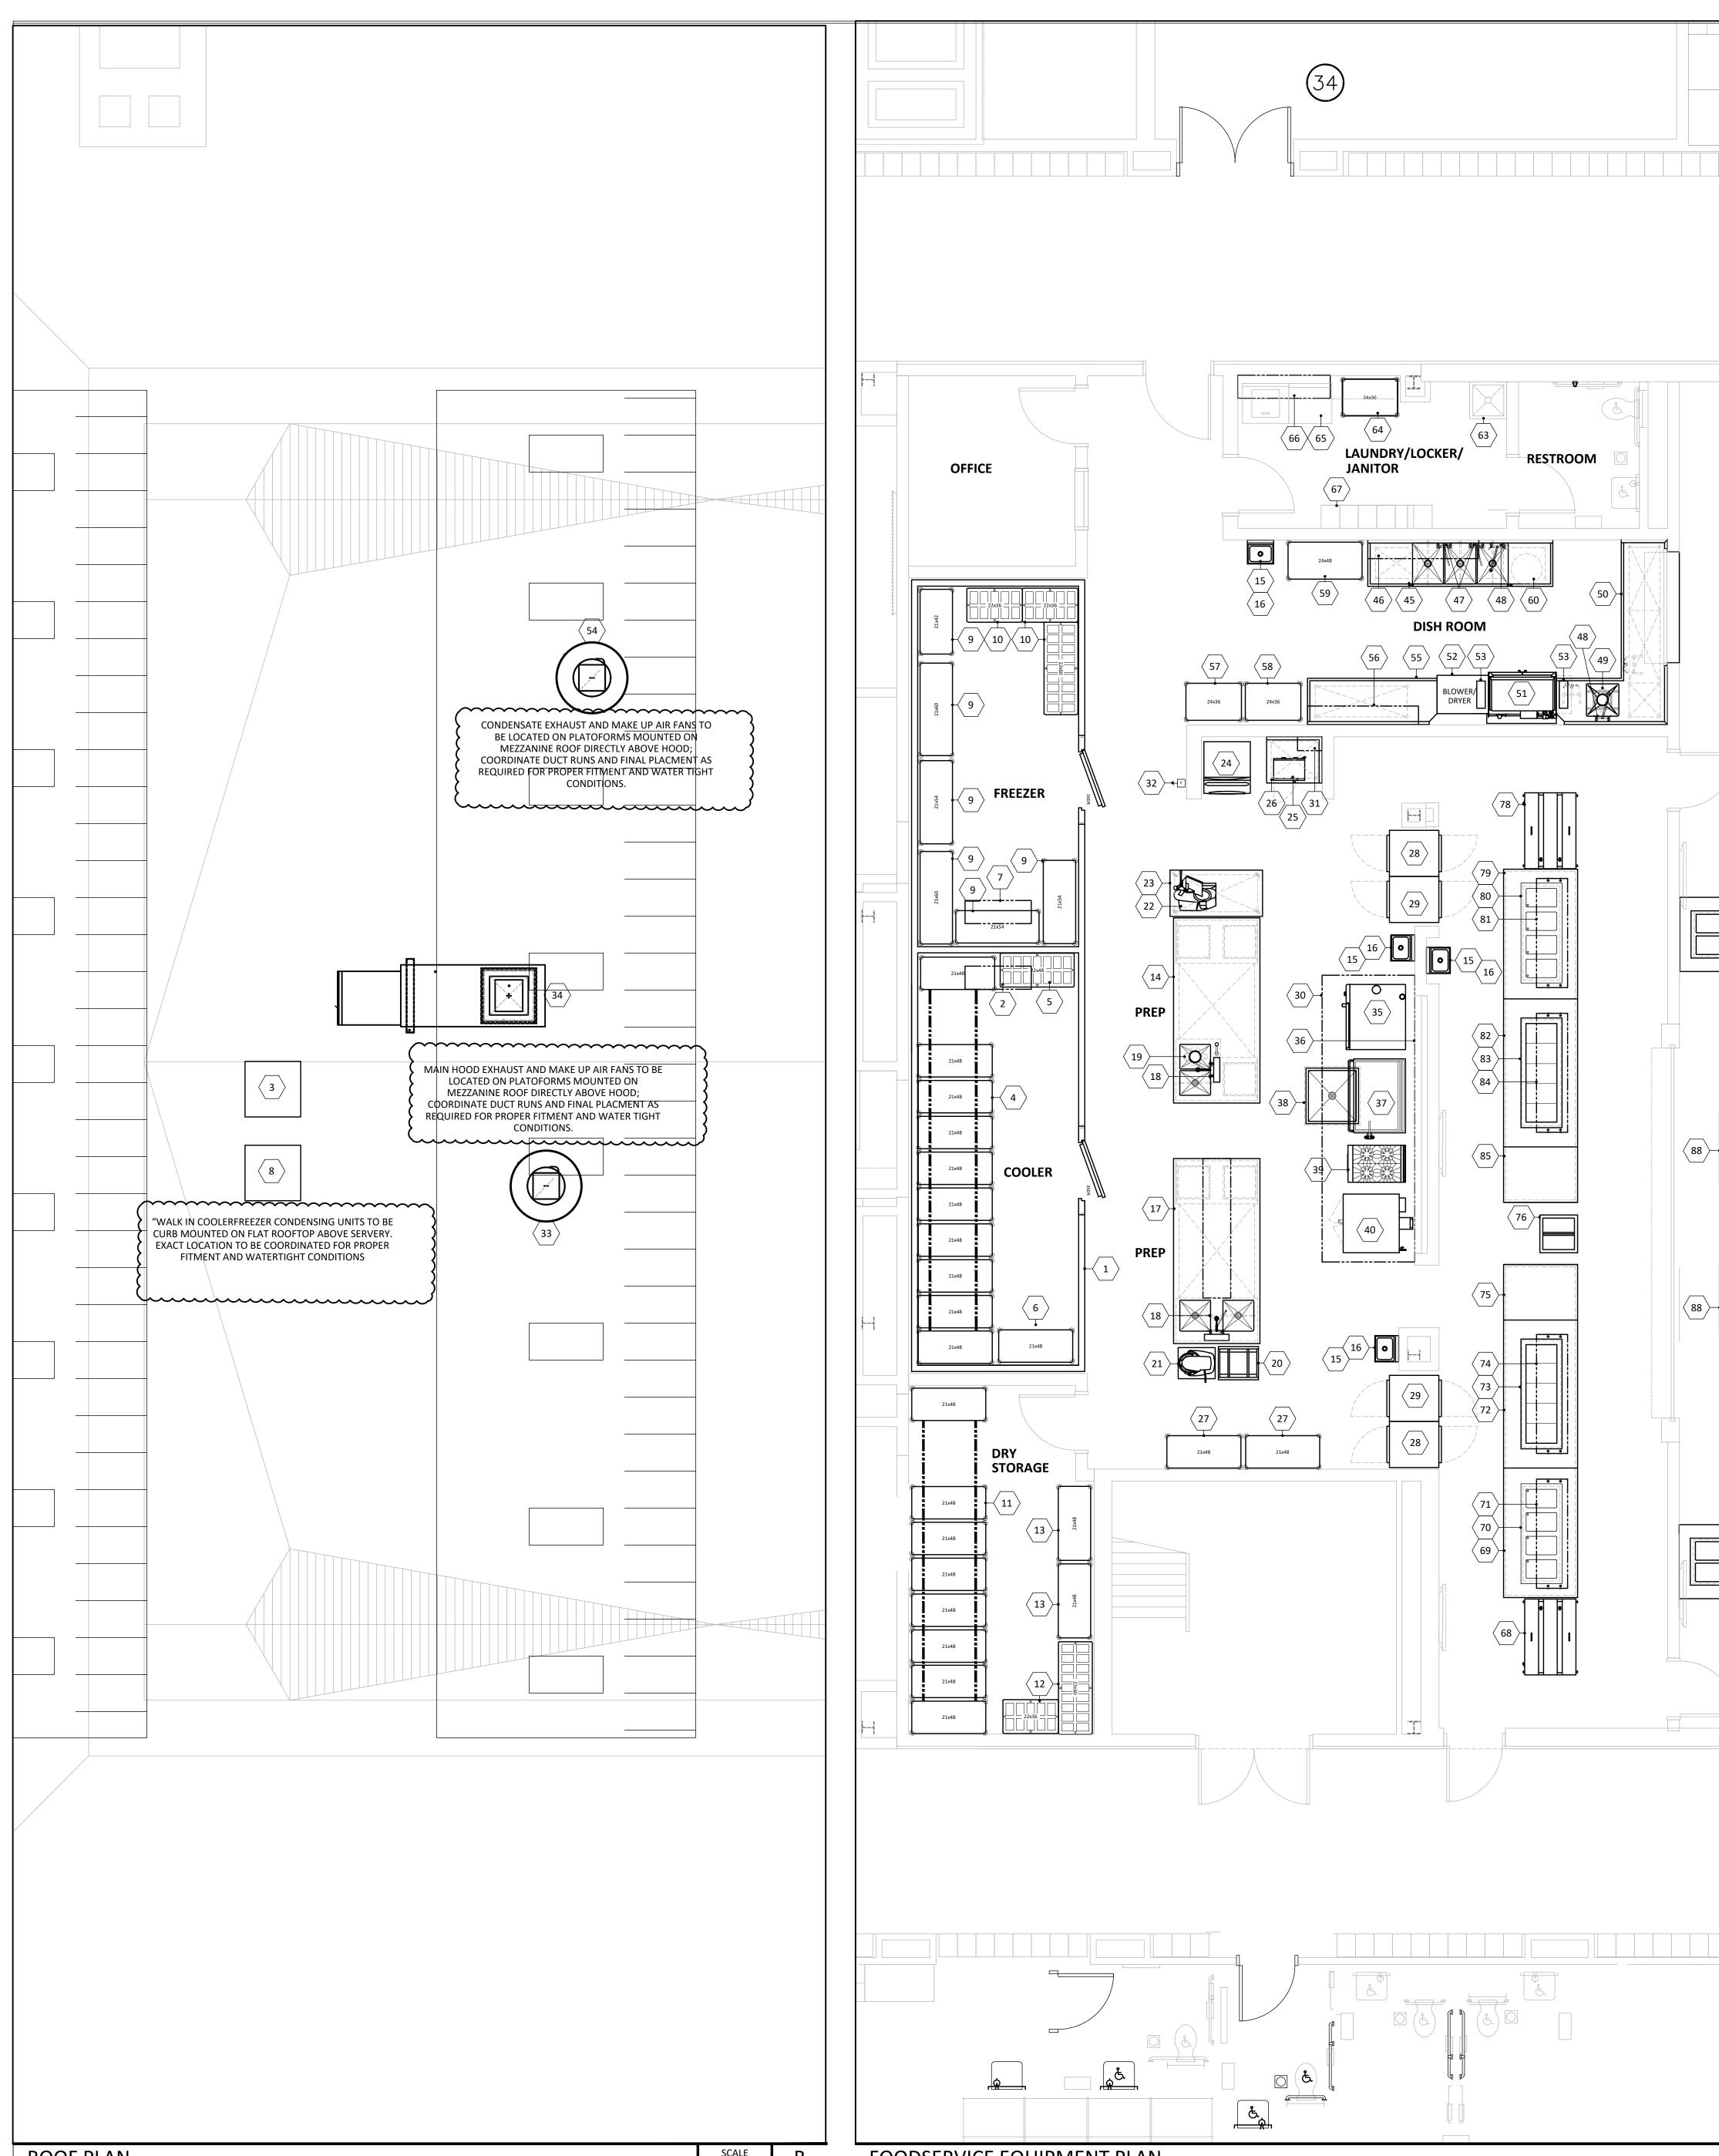

This Addendum consists of Pages ADD 3-1 through ADD 3-3 and attached Addendum No. 3 from Gibraltar Design dated March 3, 2022 and consisting of 10 pages, Specification Section 12 56 57 - Media Shelving and Furniture, Specification Section 23 52 16 - Condensing Boilers, and 81 drawings.