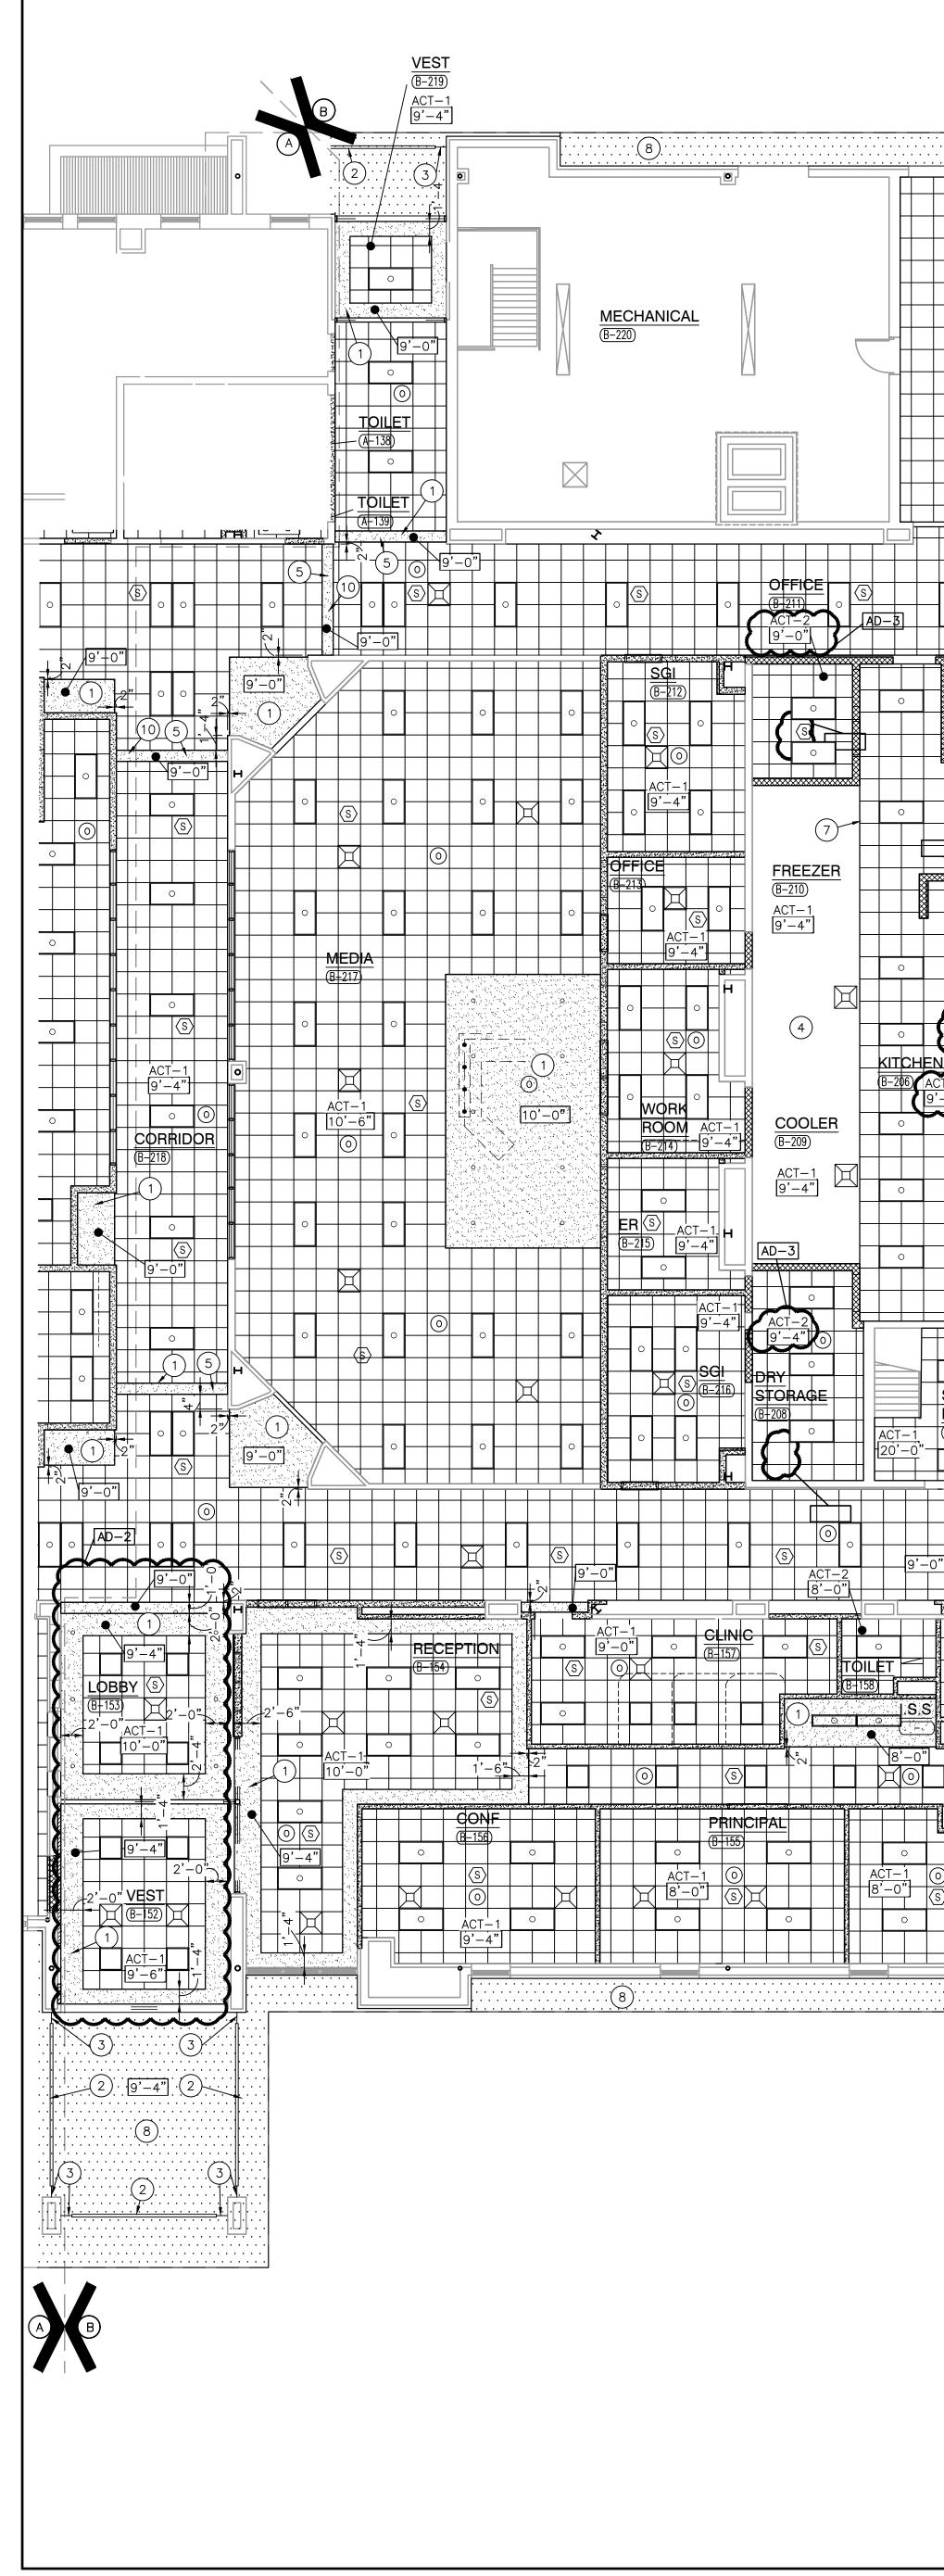

|          | 1912 S.S.S. |      | 0        |          | Д         |          |
|          |           |     |                     |             |             |            |          |                 |           |          |           |                |            |              |           |          |            |           |         |              |          | 30000000    |      |          |          |           |          |
|          |           |     |                     |             |             |            | Ø        |                 |           |          |           |                |            |              |           |          |            |           |         |              |          |             |      |          |          | 1         |          |







| (S) ○<br>−0" ○<br>−0" ○<br>⊂(T−2<br>(CT−2<br>(-4") ○