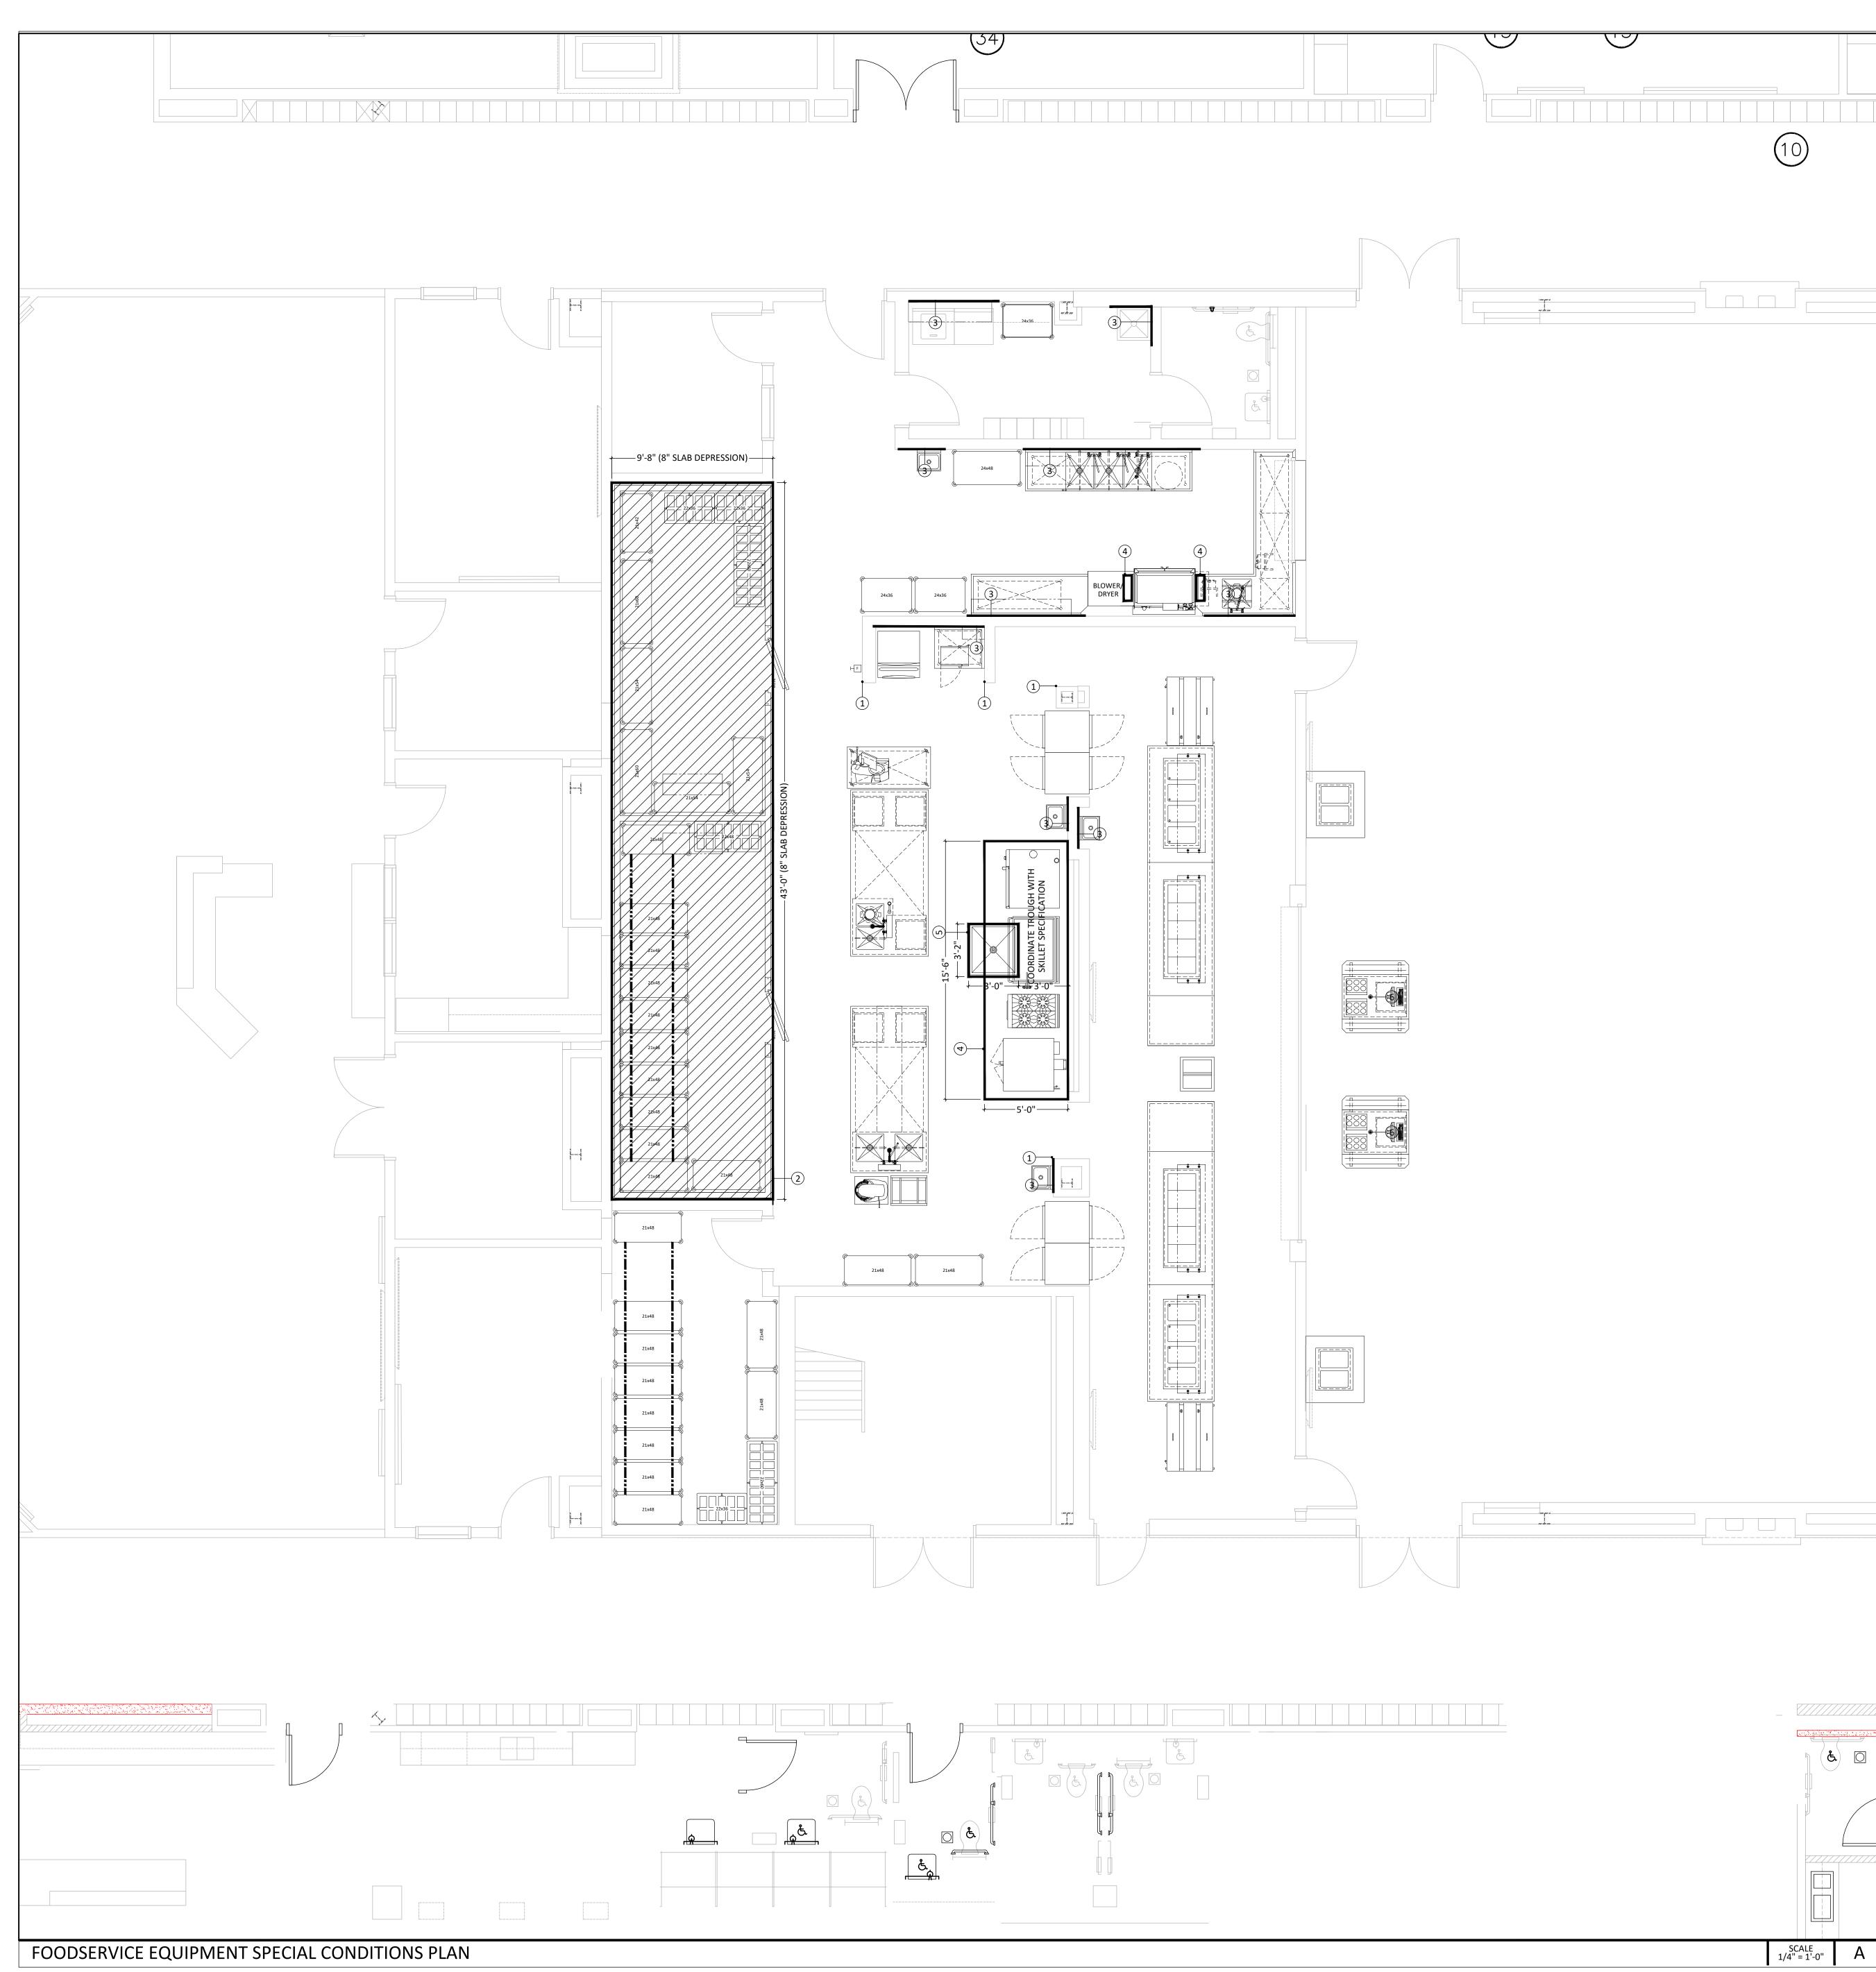

This Addendum consists of Pages ADD 3-1 through ADD 3-3 and attached Addendum No. 3 from Gibraltar Design dated March 3, 2022 and consisting of 10 pages, Specification Section 12 56 57 - Media Shelving and Furniture, Specification Section 23 52 16 - Condensing Boilers, and 81 drawings.