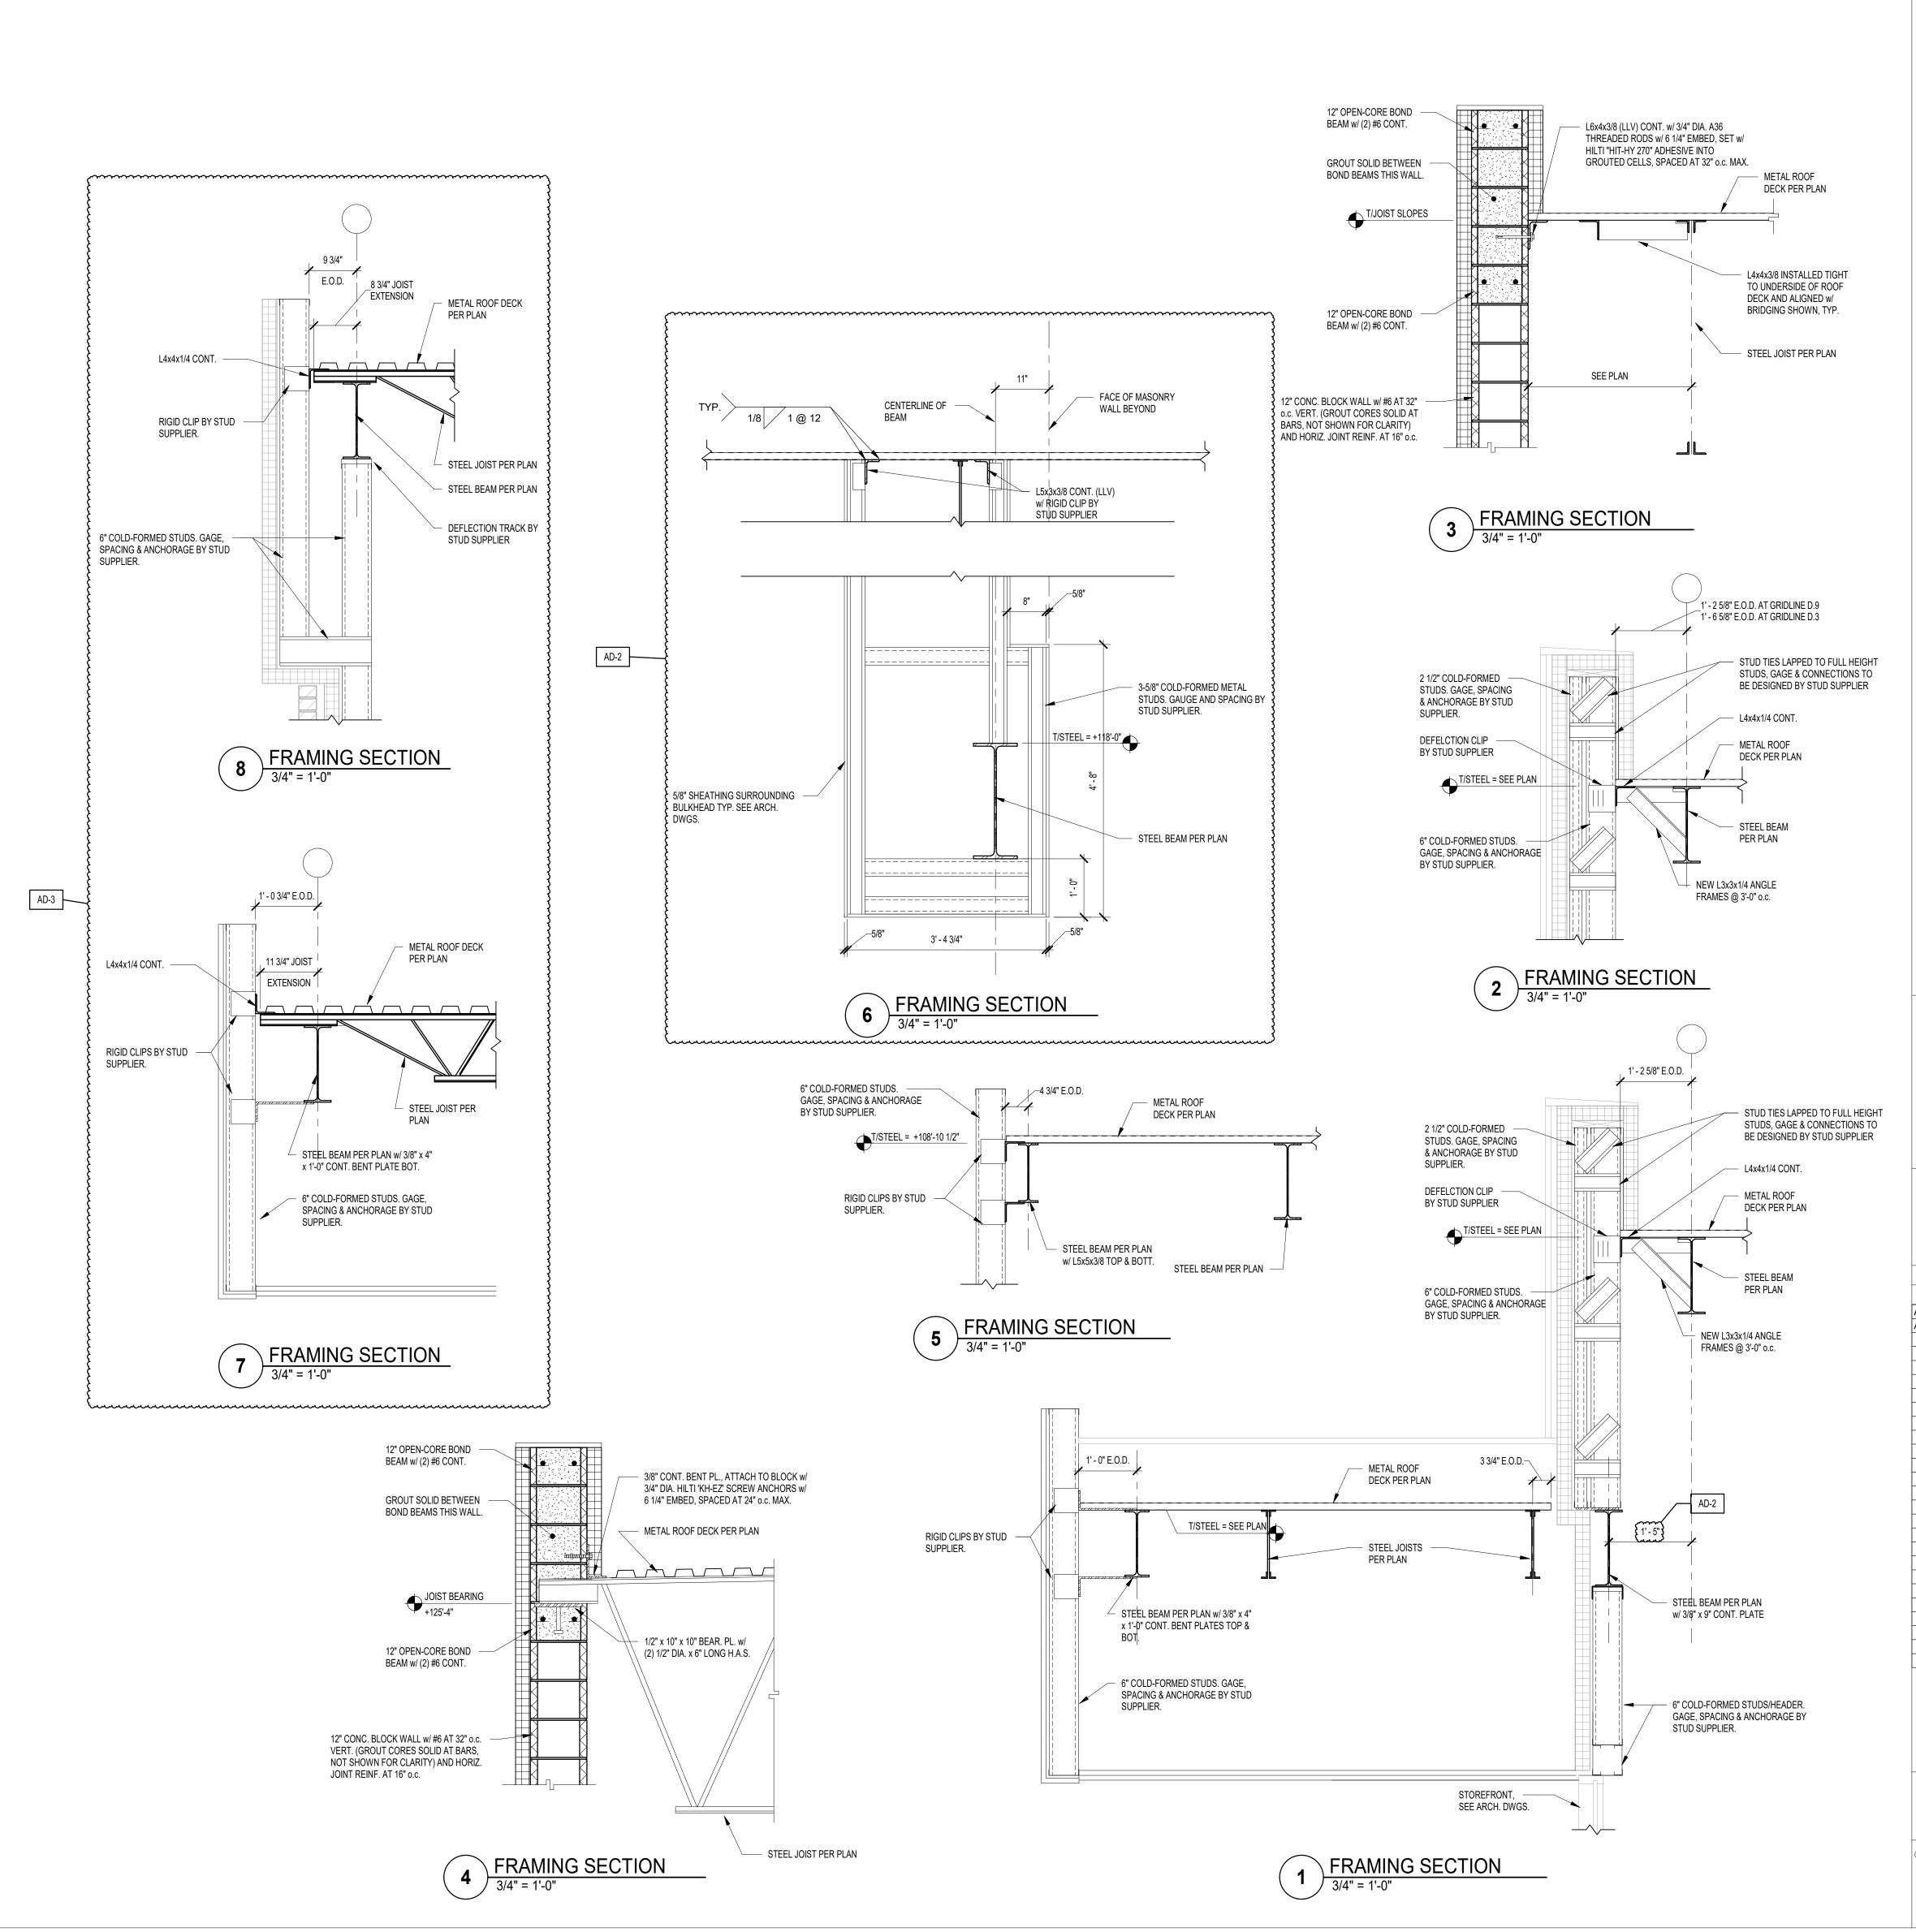

|  |  |  |  |  |
| EP x 24" LONG  | NONE UNLESS LOCATED AT DISCONTIN. END OF WALL.<br>EXTEND GROUT FULL HT. & REINF. SIM. TO MARK "B" |  |  |  |  |  |
|                |                                                                                                   |  |  |  |  |  |

| LATE SCHEDULE |                                                                   |  |  |  |  |  |  |
|---------------|-------------------------------------------------------------------|--|--|--|--|--|--|
| NTS           | REINFORCING                                                       |  |  |  |  |  |  |
| 24" LONG      | 2 VERTICALS FULL HEIGHT OF WALL.<br>SEE PLANS & DETAILS FOR SIZE. |  |  |  |  |  |  |









SUPPLIER.











|            | <ul> <li>31 REMOVE FIRE EXTINGUISHER CABINET AND FIRE EXTINGUISHER. SALVAGE<br/>FIRE EXTINGUISHERS FOR INSTALLATION IN NEW CABINETS OR RELOCATED<br/>EXISTING CABINETS. COORDINATE ON SIGHT.</li> <li>32 REMOVE CURTAIN TRACK AND CURTAIN IN THEIR ENTIRETY.</li> </ul>                                                                              | A.                   | ENERAL DEMOLITION NOTES:<br>FOR GENERAL PROJECT NOTES, MATERIAL INDICATIONS LEGEND, SYME<br>LEGEND, ABBREVIATIONS, ETC., REFER TO GI SERIES SHEETS.<br>UNLESS NOTED OTHERWISE ON THIS SHEET, THE GENERAL CONTRACT<br>RESPONSIBLE FOR ALL DEMOLITION AND REMOVAL WORK INDICATED (                 |
|------------|------------------------------------------------------------------------------------------------------------