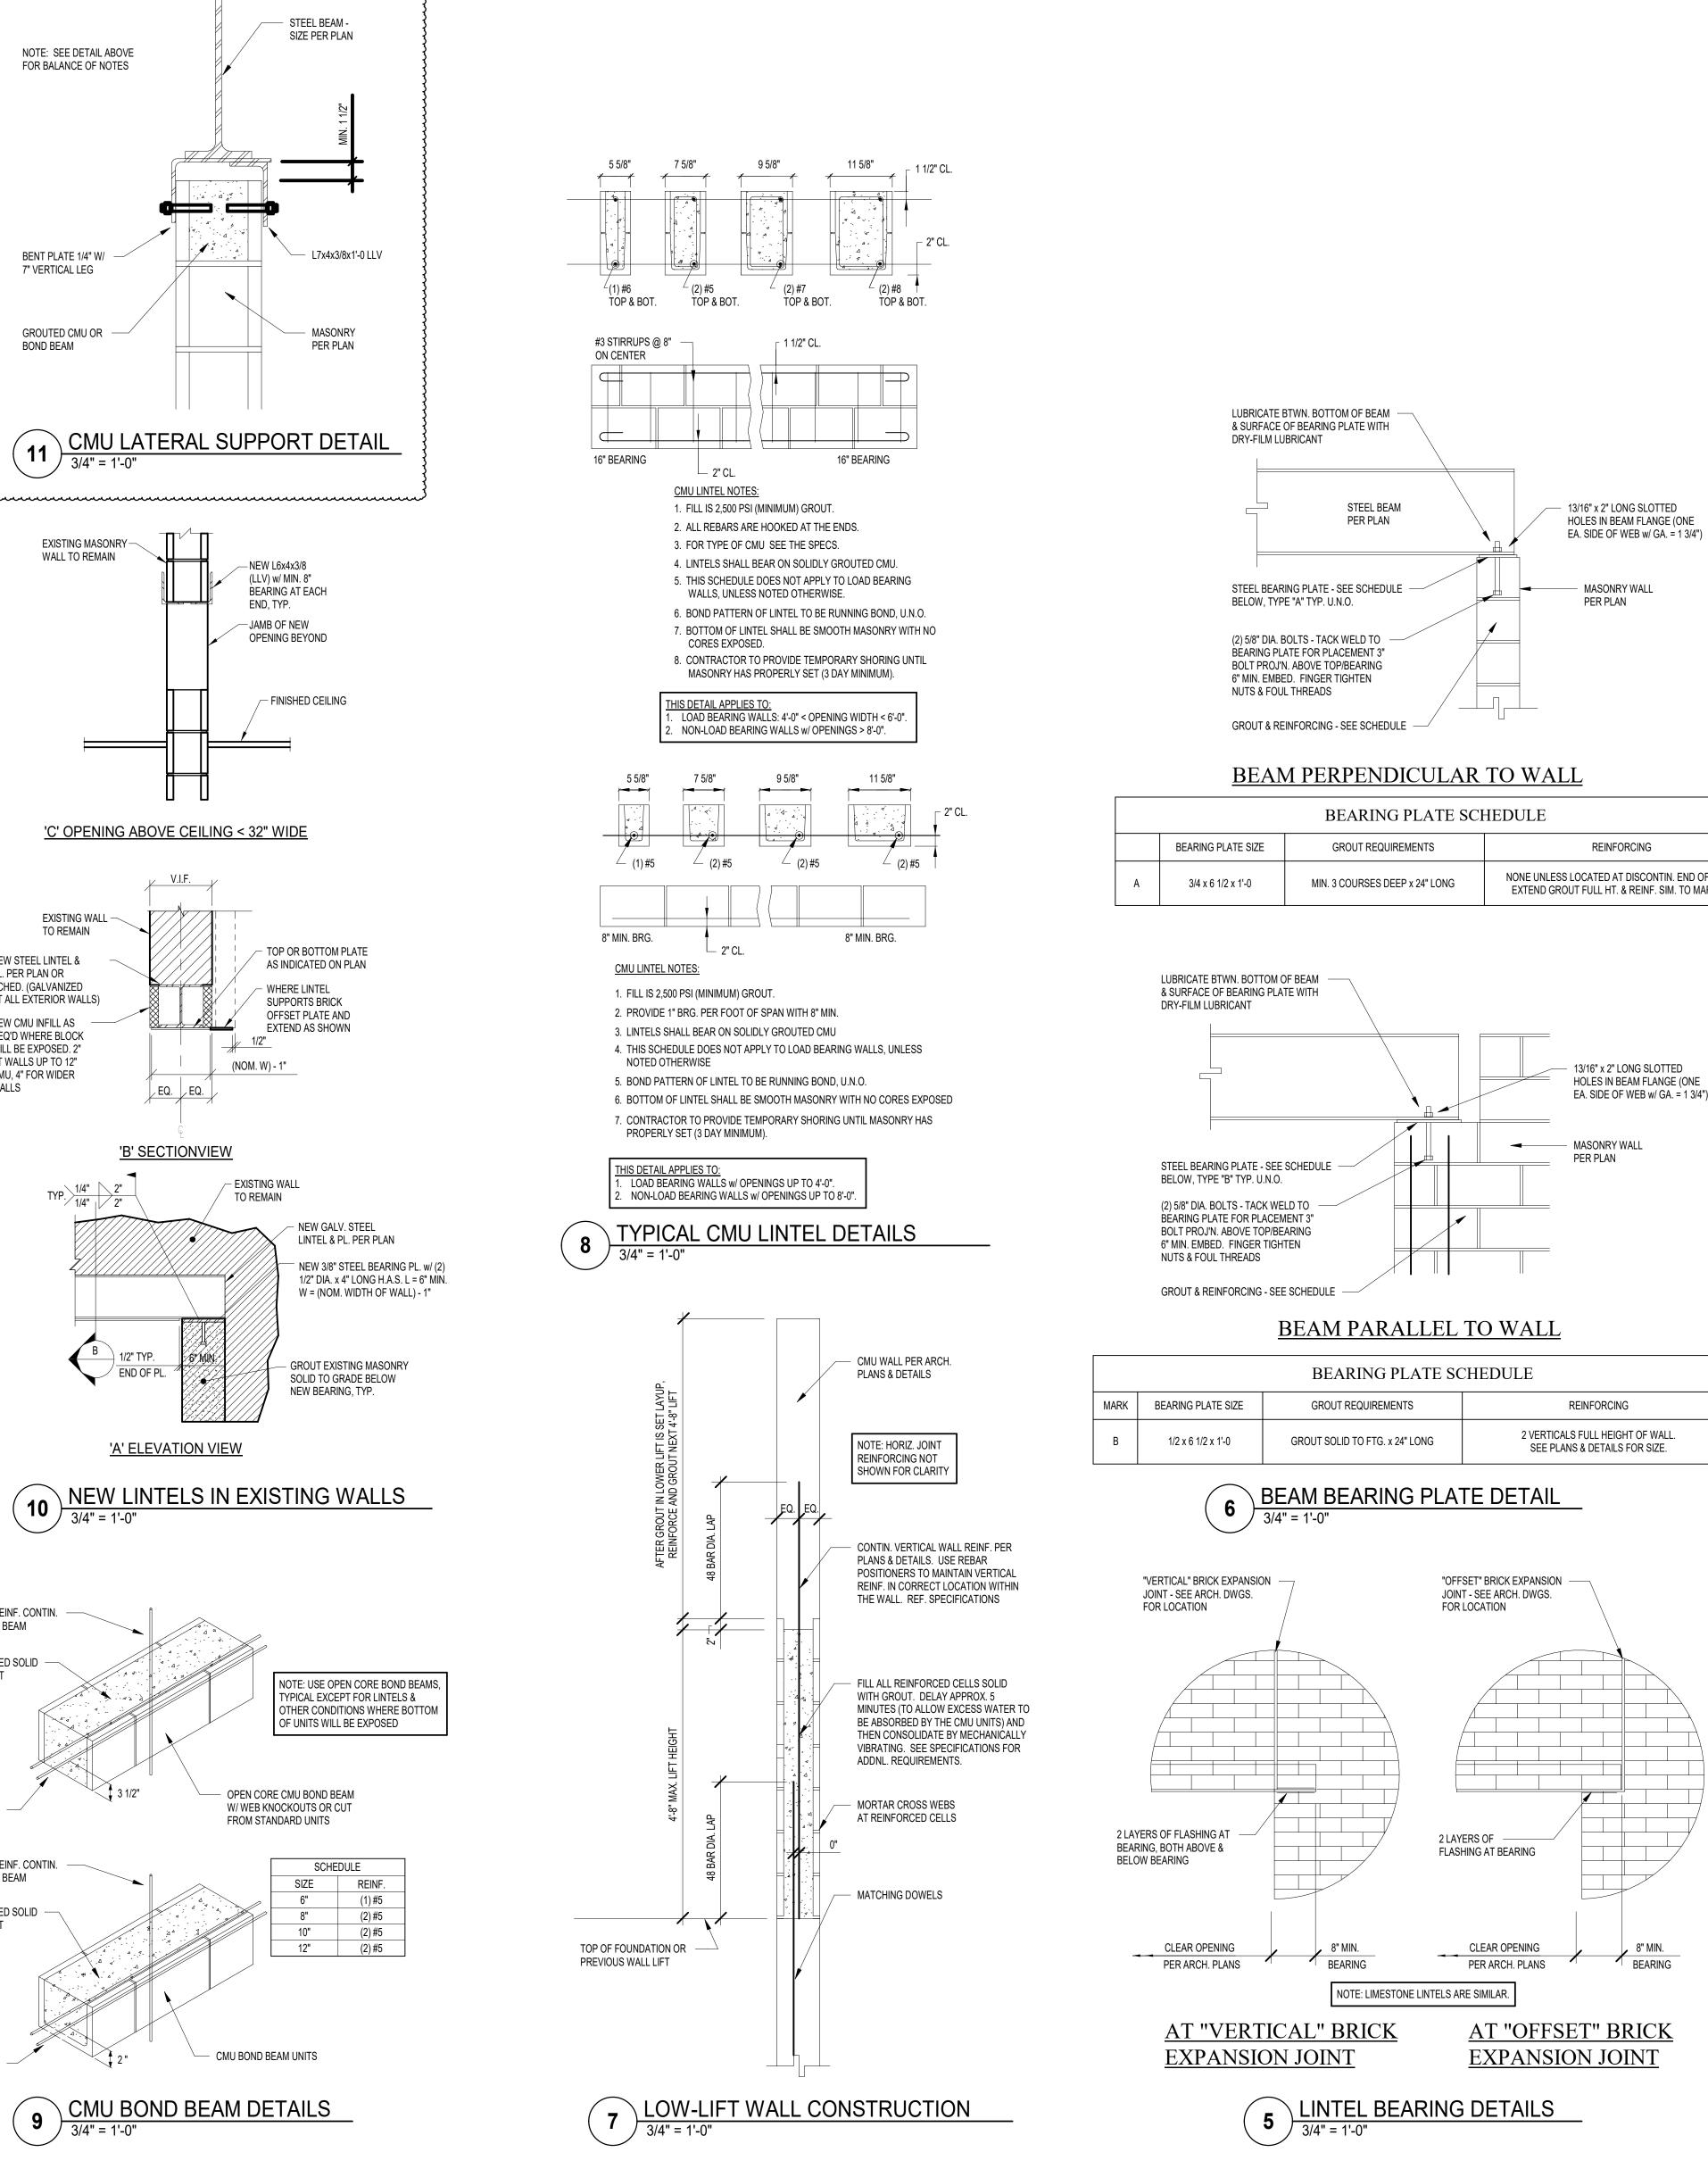

DOT No. 53 OR APPROVED EQUIV.).



DENOTES 4" CONC. SLAB ON GRADE w/ "FIBERFORCE 300" FIBERS @ 2.0 LB/C.Y. (OR EQUAL) & E5 SYSTEM BY SPECIFICATION PRODUCTS, INC. CONSISTING OF: E5 INTERNAL CURE ADMIXTURE @ 4 OZ/CWT & E5 CATALYST SPRAYED ON BETWEEN 800-1,000 SF/GAL **OVER 15-MIL CLASS A VAPOR BARRIER** OVER 6" COMPACTED GRANULAR FILL (INDOT No. 53 OR APPROVED EQUIV.). TOP OF SLAB AND CONTROL JOINT REQUIREMENTS TO BE COORDINATED w/ WOOD FLOOR SUPPLIER

NOTES: 1. CENTER FOOTINGS BENEATH COLUMNS, U.N.O. 2. ALL FOOTINGS MUST BE BOARD-FORMED, UNLESS APPROVED. 3. INCREASE FOOTING DEPTH WHERE REQ'D TO ENCASE COLUMN ANCHOR RODS NOTE: WF STEEL COLUMN SHOWN, TUBES, PIPES, C.I.P. CONCRETE,

ᡣᠬ᠇ᠬ᠇᠇᠇᠇᠇᠇᠇᠇᠇᠇᠇᠇᠇᠇᠇᠇᠇᠇᠇᠇᠇᠇





AD-3























**1** ROOF FRAMING PLAN - UNIT A





















AD-3



REINFORCED MASONRY DETAIL

3/4" = 1'-0"

CMU CONTROL JOINT-SEE

ARCH. DWGS. FOR LOC'N.

OFFSET & LAP JAMB

JAMB BAR - FULL HT.

| PLATE SCHEDULE |                                                                                                   |  |  |  |  |  |
|----------------|---------------------------------------------------------------------------------------------------|--|--|--|--|--|
| EMENTS         | REINFORCING                                                                                       |  |  |  |  |  |
| EP x 24" LONG  | NONE UNLESS LOCATED AT DISCONTIN. END OF WALL.<br>EXTEND GROUT FULL HT. & REINF. SIM. TO MARK "B" |  |  |  |  |  |
|                |                                                                                                   |  |  |