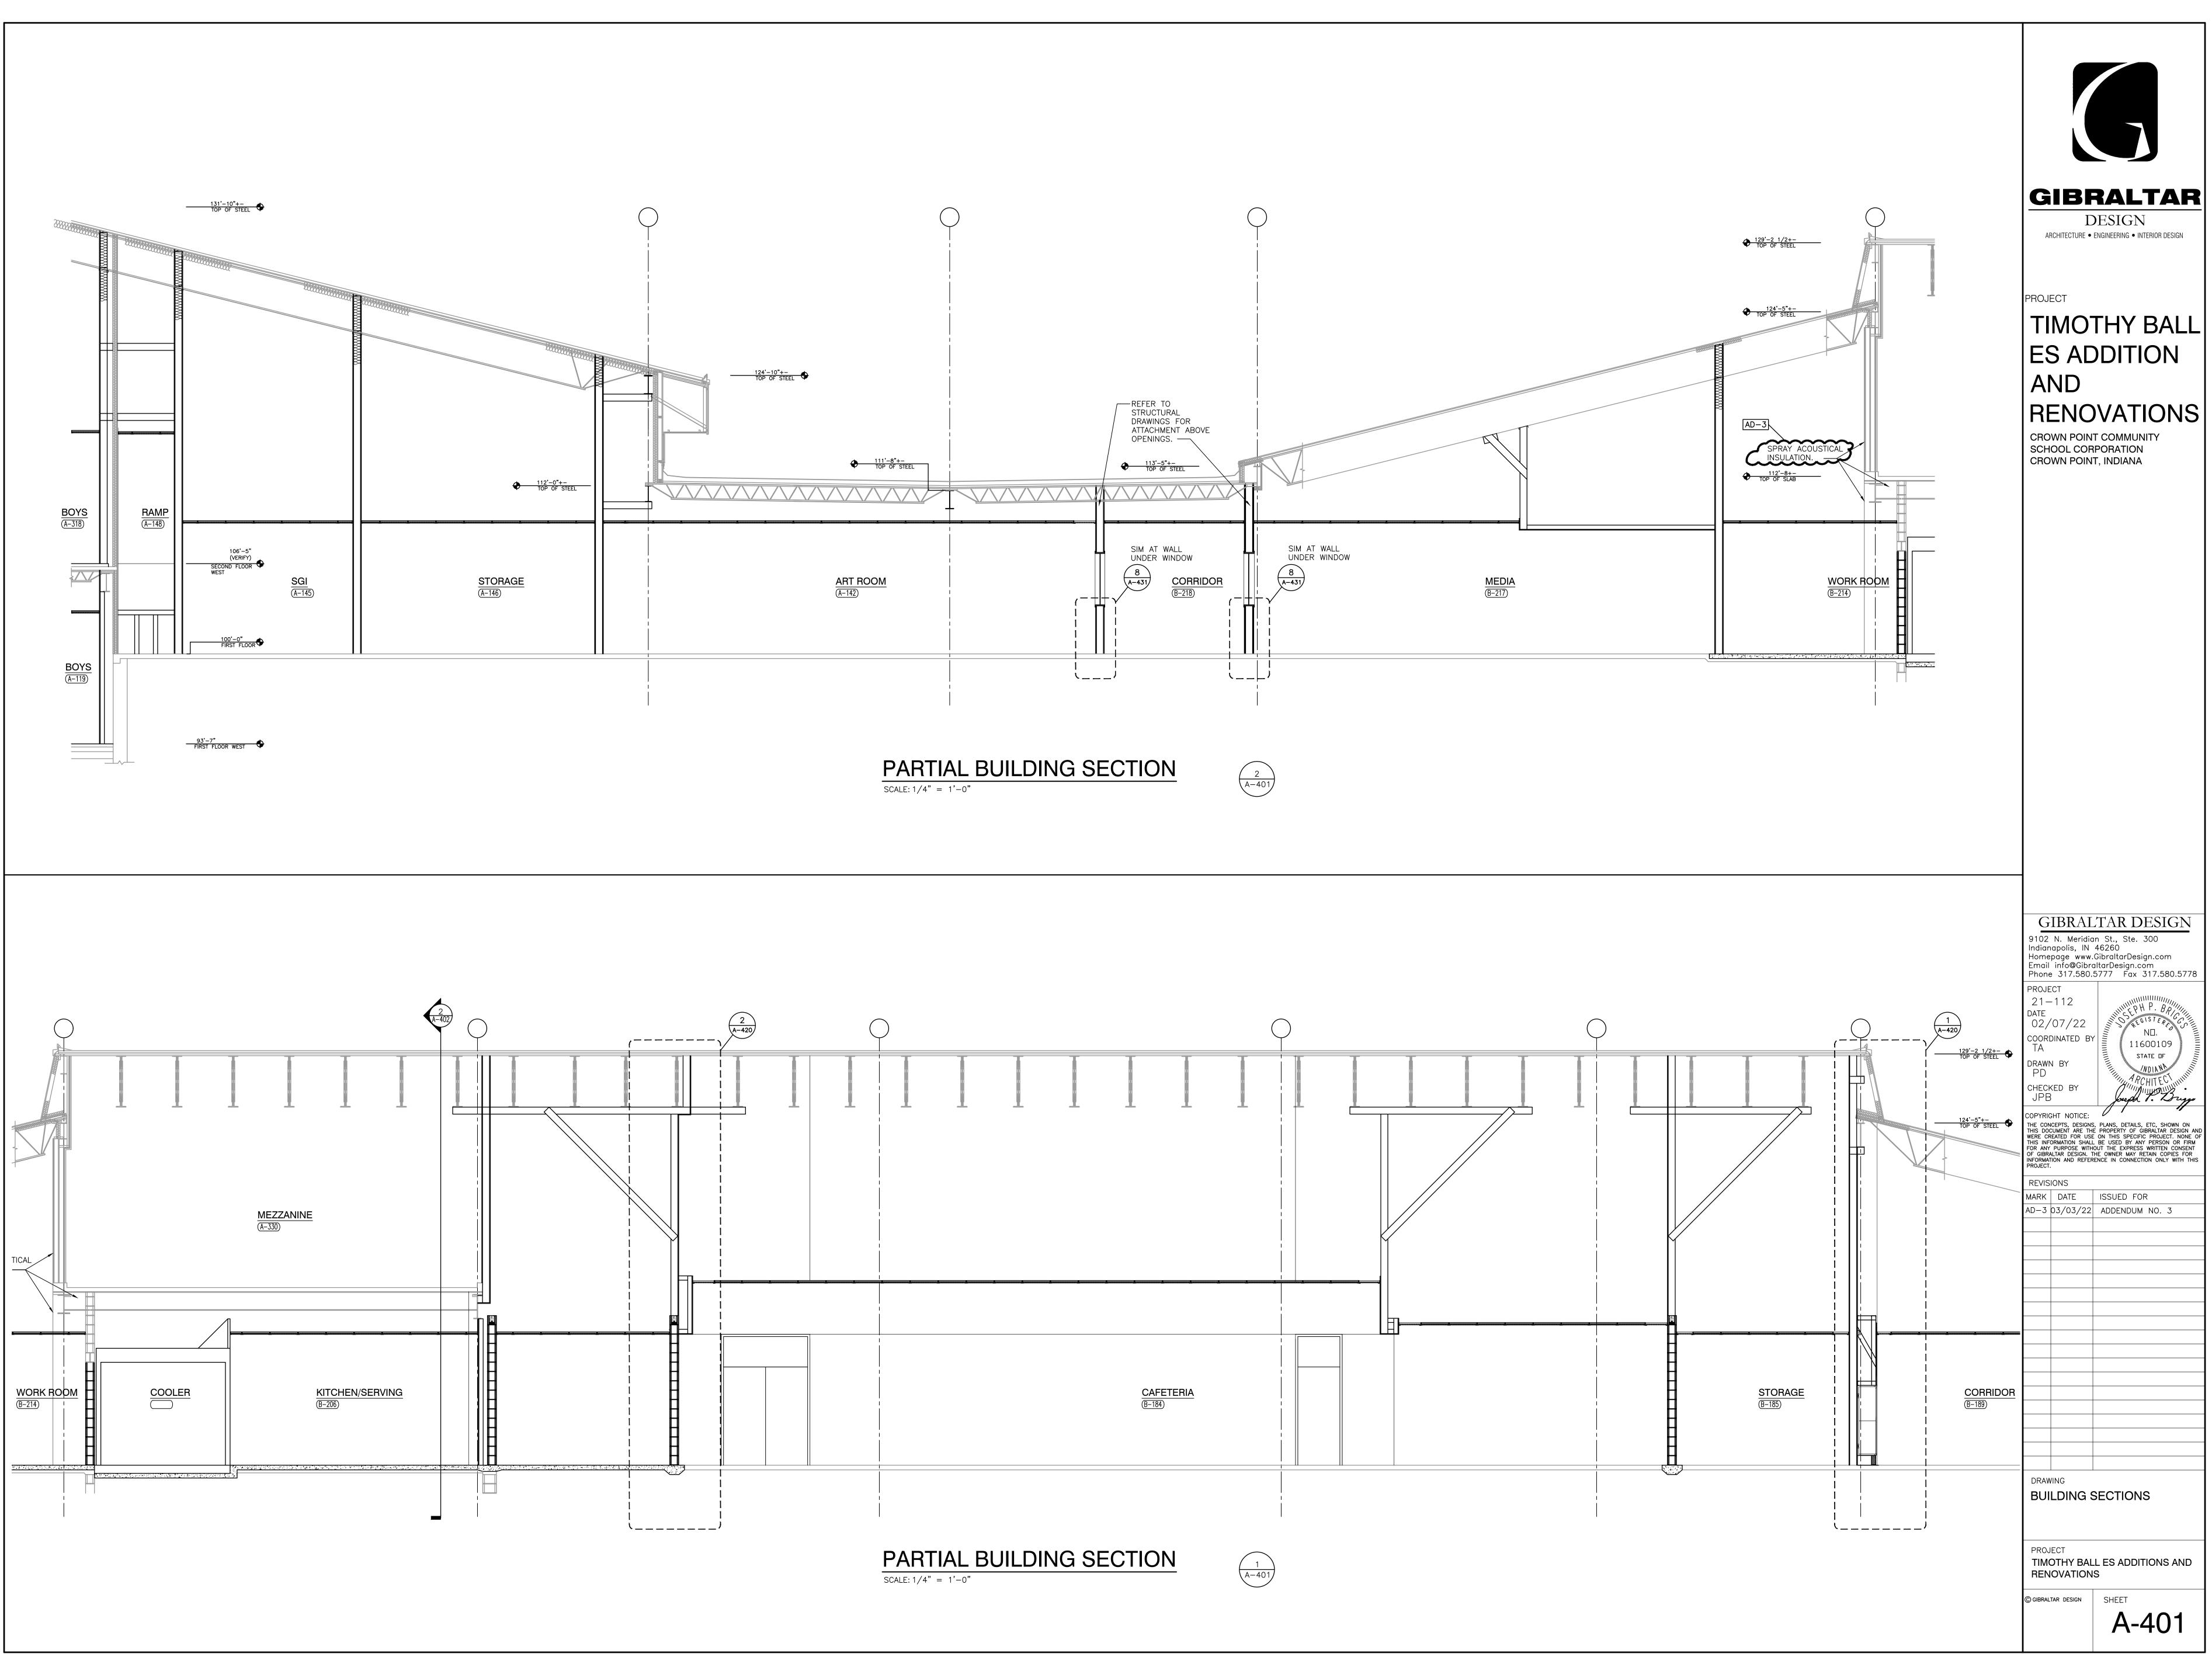

This Addendum consists of Pages ADD 3-1 through ADD 3-3 and attached Addendum No. 3 from Gibraltar Design dated March 3, 2022 and consisting of 10 pages, Specification Section 12 56 57 - Media Shelving and Furniture, Specification Section 23 52 16 - Condensing Boilers, and 81 drawings.