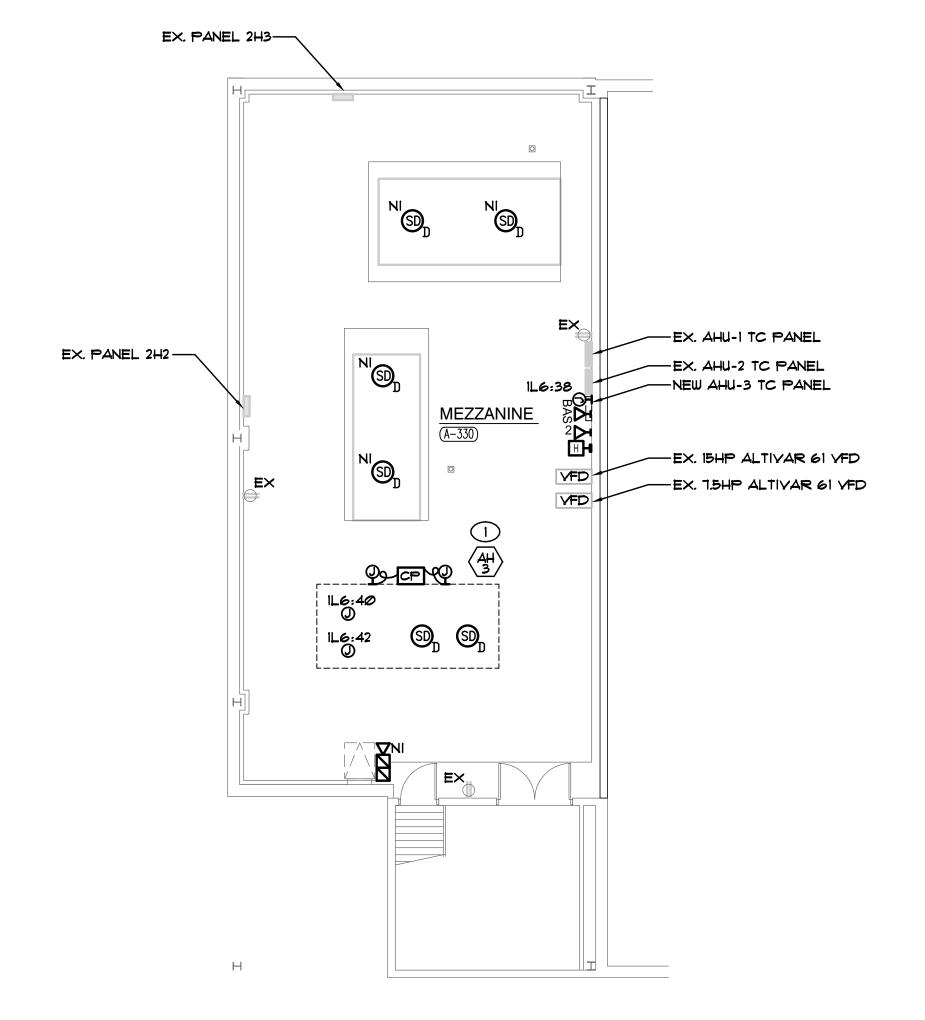

AND EQUIPMENT. SEE TECHNOLOGY DRAWINGS AND SPECIFICATIONS FOR LOCATIONS OF DEVICES/EQUIPMENT, MOUNTING HEIGHTS AND ELECTRICAL REQUIREMENTS. COORDINATE AND VERIFY EXACT LOCATIONS OF ALL OF THESE ROUGH-INS AND REQUIREMENTS WITH TECH DYNE, ARCHITECT, OWNER, CONSTRUCTION MANAGER AND DIVISION 27 CONTRACTOR PRIOR TO ROUGHING-IN.
- ALL EXISTING TO REMAIN RECEPTACLES LABELED AS 'EX' SHALL BE REPLACED WITH NEW WIRING DEVICE, FACE PLATE AND COVER PLATE MATCHING NEW DEVICES, COMPLETE AS REQUIRED.
- 8. CUT AND PATCH EXISTING WALLS AS REQUIRED TO INSTALL NEW DEVICES. REPAIR SURFACES TO MATCH EXISTING OR NEW FINISH

# SHEET NOTES

- REFER TO MECHANICAL EQUIPMENT CONNECTION SCHEDULE FOR ADDITIONAL CIRCUITING AND WIRING INFORMATION.
- VERIFY EXACT POWER REQUIREMENTS WITH MANUFACTURER PRIOR TO ROUGH-IN.







| D<br>ARCHITECTURE • E<br>PROJECT<br>TIMOT<br>ES ADI<br>AND                                                                                                                                                                                                                                                                                                                                       | PORATION                                                                |
|------------------------------------------------------------------------------------------------------------------------------------------------------------------------------------------------------------------------------------------------------------------------------------------------------------------------------------------