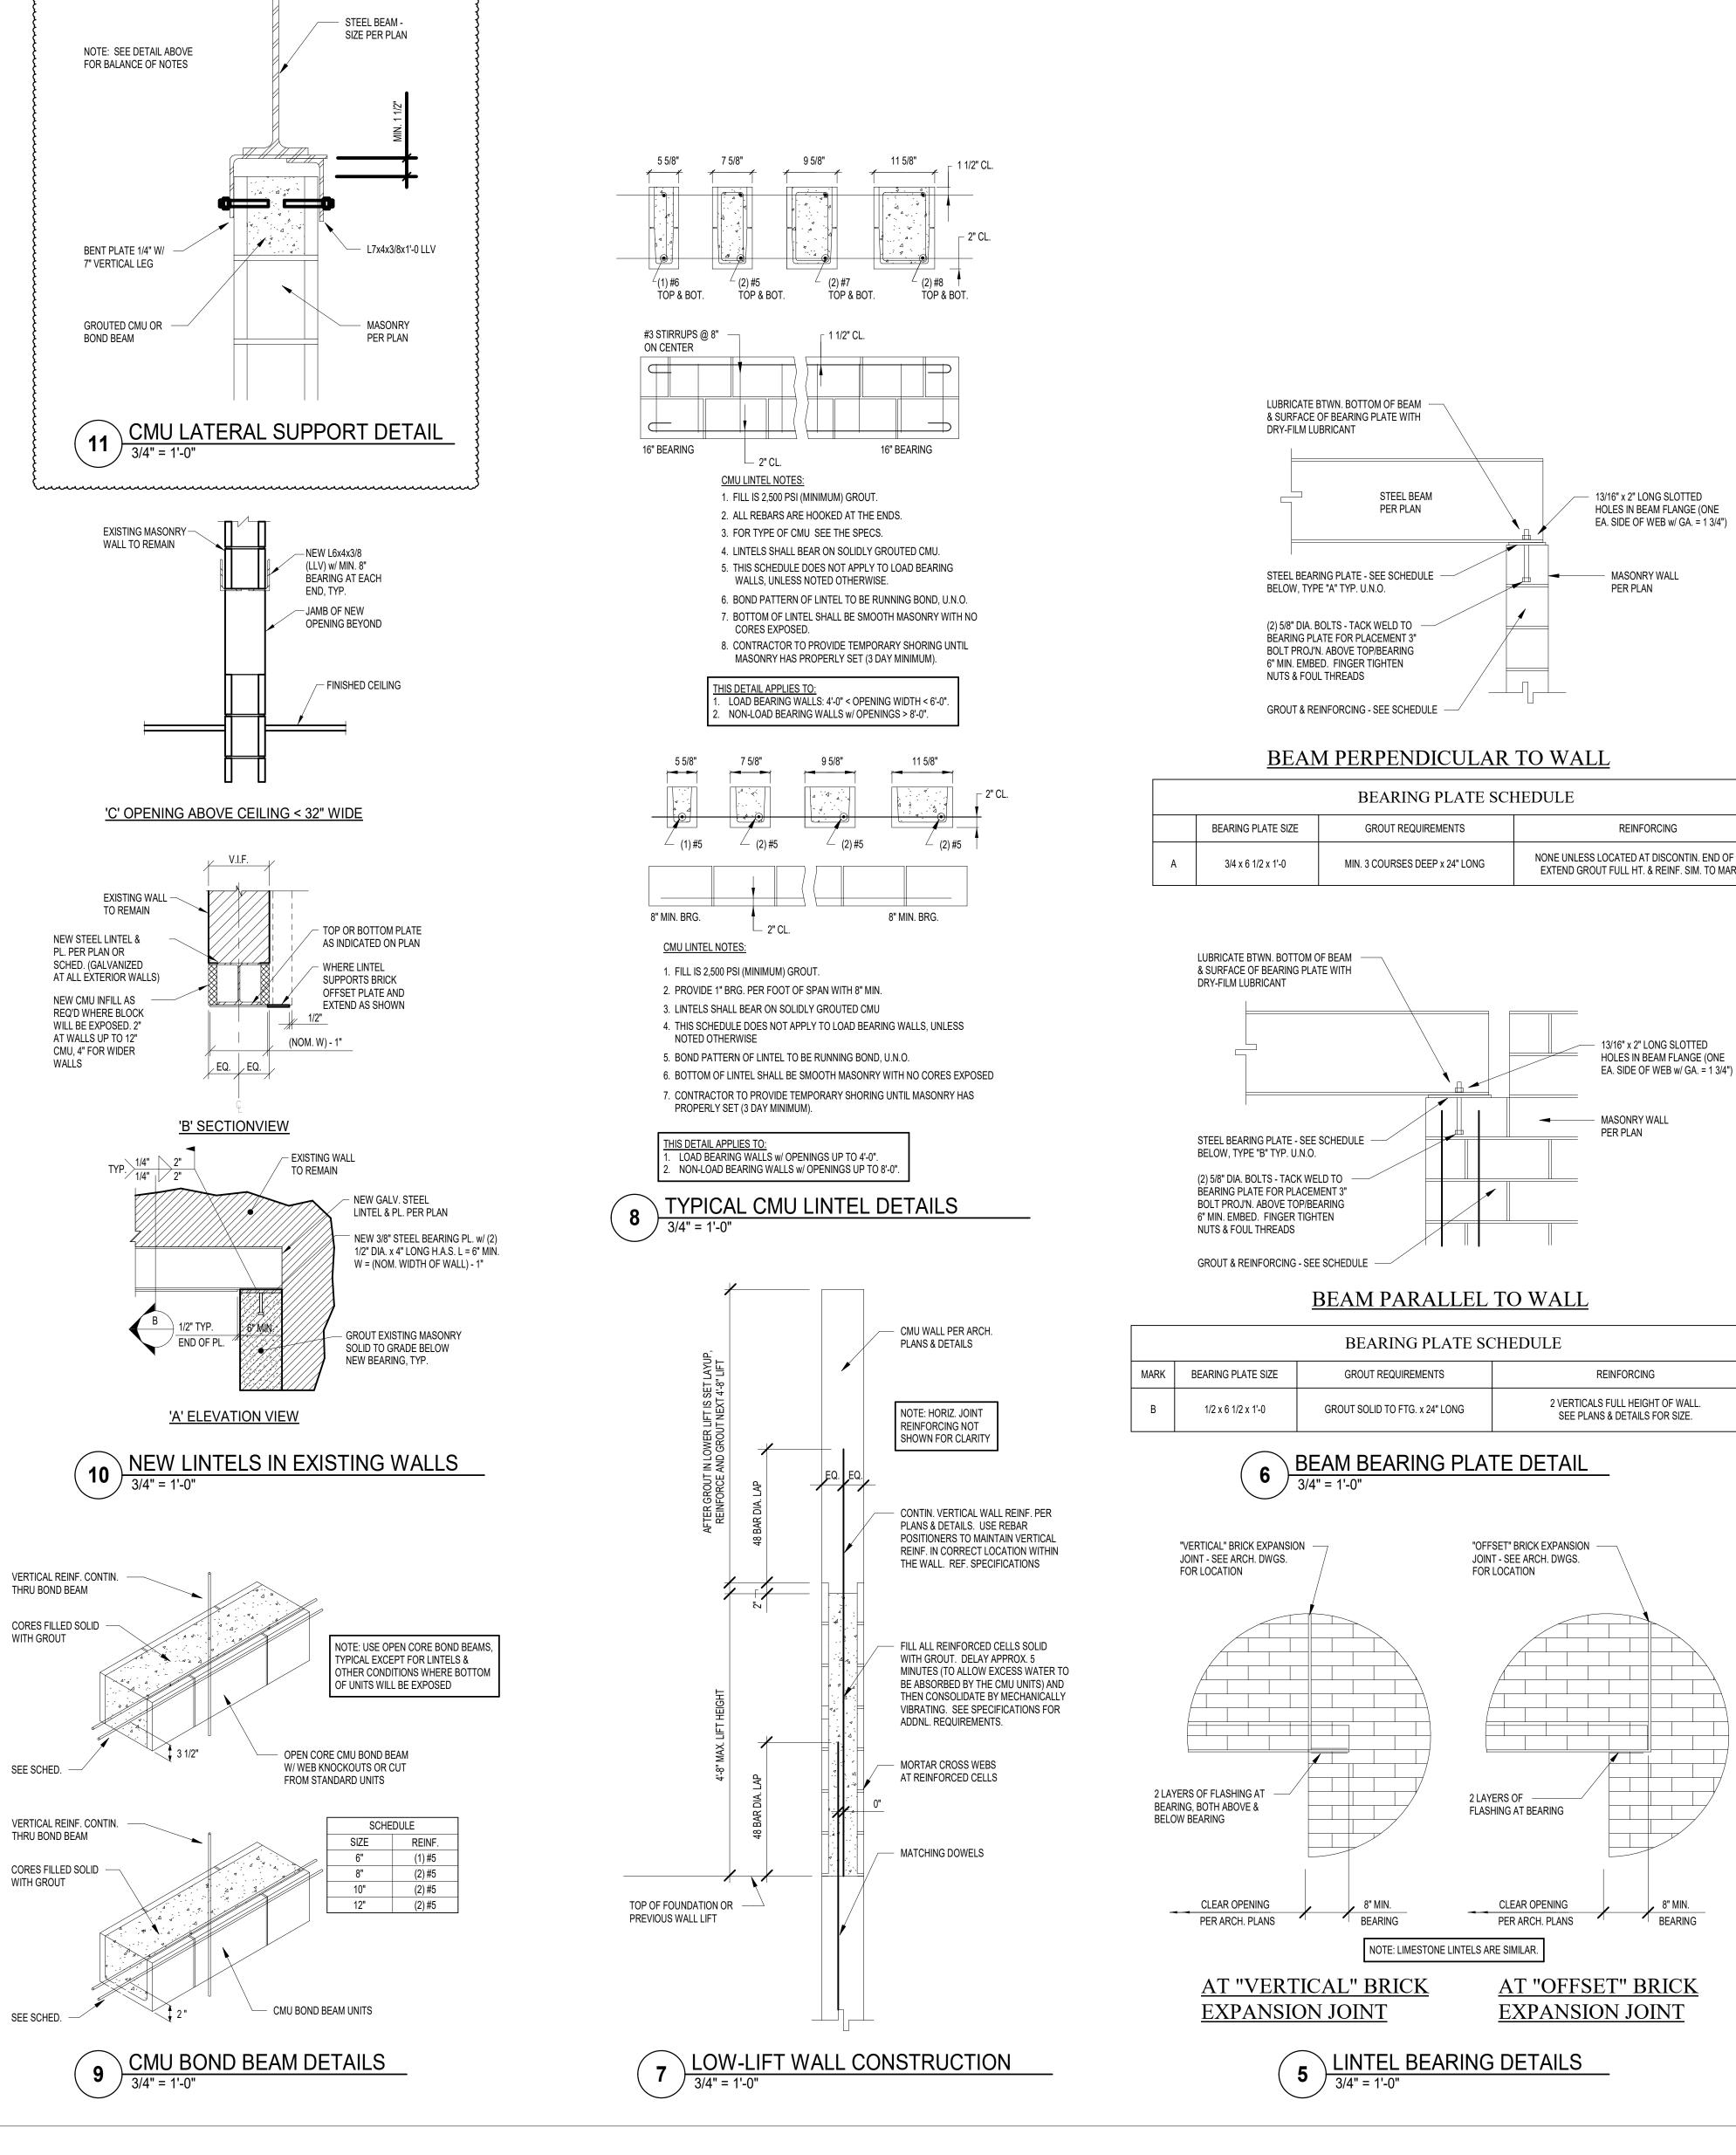

INDOT No. 53 OR APPROVED EQUIV.).



DENOTES 4" CONC. SLAB ON GRADE w/ "FIBERFORCE 300" FIBERS @ 2.0 LB/C.Y. (OR EQUAL) & E5 SYSTEM BY SPECIFICATION PRODUCTS, INC. CONSISTING OF: E5 INTERNAL CURE ADMIXTURE @ 4 OZ/CWT & E5 CATALYST SPRAYED ON BETWEEN 800-1,000 SF/GAL **OVER 15-MIL CLASS A VAPOR BARRIER** OVER 6" COMPACTED GRANULAR FILL (INDOT No. 53 OR APPROVED EQUIV.). TOP OF SLAB AND CONTROL JOINT REQUIREMENTS TO BE COORDINATED w/ WOOD FLOOR SUPPLIER

NOTES: 1. CENTER FOOTINGS BENEATH COLUMNS, U.N.O. 2. ALL FOOTINGS MUST BE BOARD-FORMED, UNLESS APPROVED. 3. INCREASE FOOTING DEPTH WHERE REQ'D TO ENCASE COLUMN ANCHOR RODS NOTE: WF STEEL COLUMN SHOWN, TUBES, PIPES, C.I.P. CONCRETE,

ᡣᠬ᠇ᠬ᠇᠇᠇᠇᠇᠇᠇᠇᠇᠇᠇᠇᠇᠇᠇᠇᠇᠇᠇᠇᠇᠇





AD-3























**1** ROOF FRAMING PLAN - UNIT A





















AD-3



REINFORCED MASONRY DETAIL

3/4" = 1'-0"

CMU CONTROL JOINT-SEE

ARCH. DWGS. FOR LOC'N.

OFFSET & LAP JAMB

JAMB BAR - FULL HT.

| PLATE SCHEDULE |                                                                                                   |  |  |  |  |  |
|----------------|---------------------------------------------------------------------------------------------------|--|--|--|--|--|
| EMENTS         | REINFORCING                                                                                       |  |  |  |  |  |
| EP x 24" LONG  | NONE UNLESS LOCATED AT DISCONTIN. END OF WALL.<br>EXTEND GROUT FULL HT. & REINF. SIM. TO MARK "B" |  |  |  |  |  |
|                |                                                                                                   |  |  |