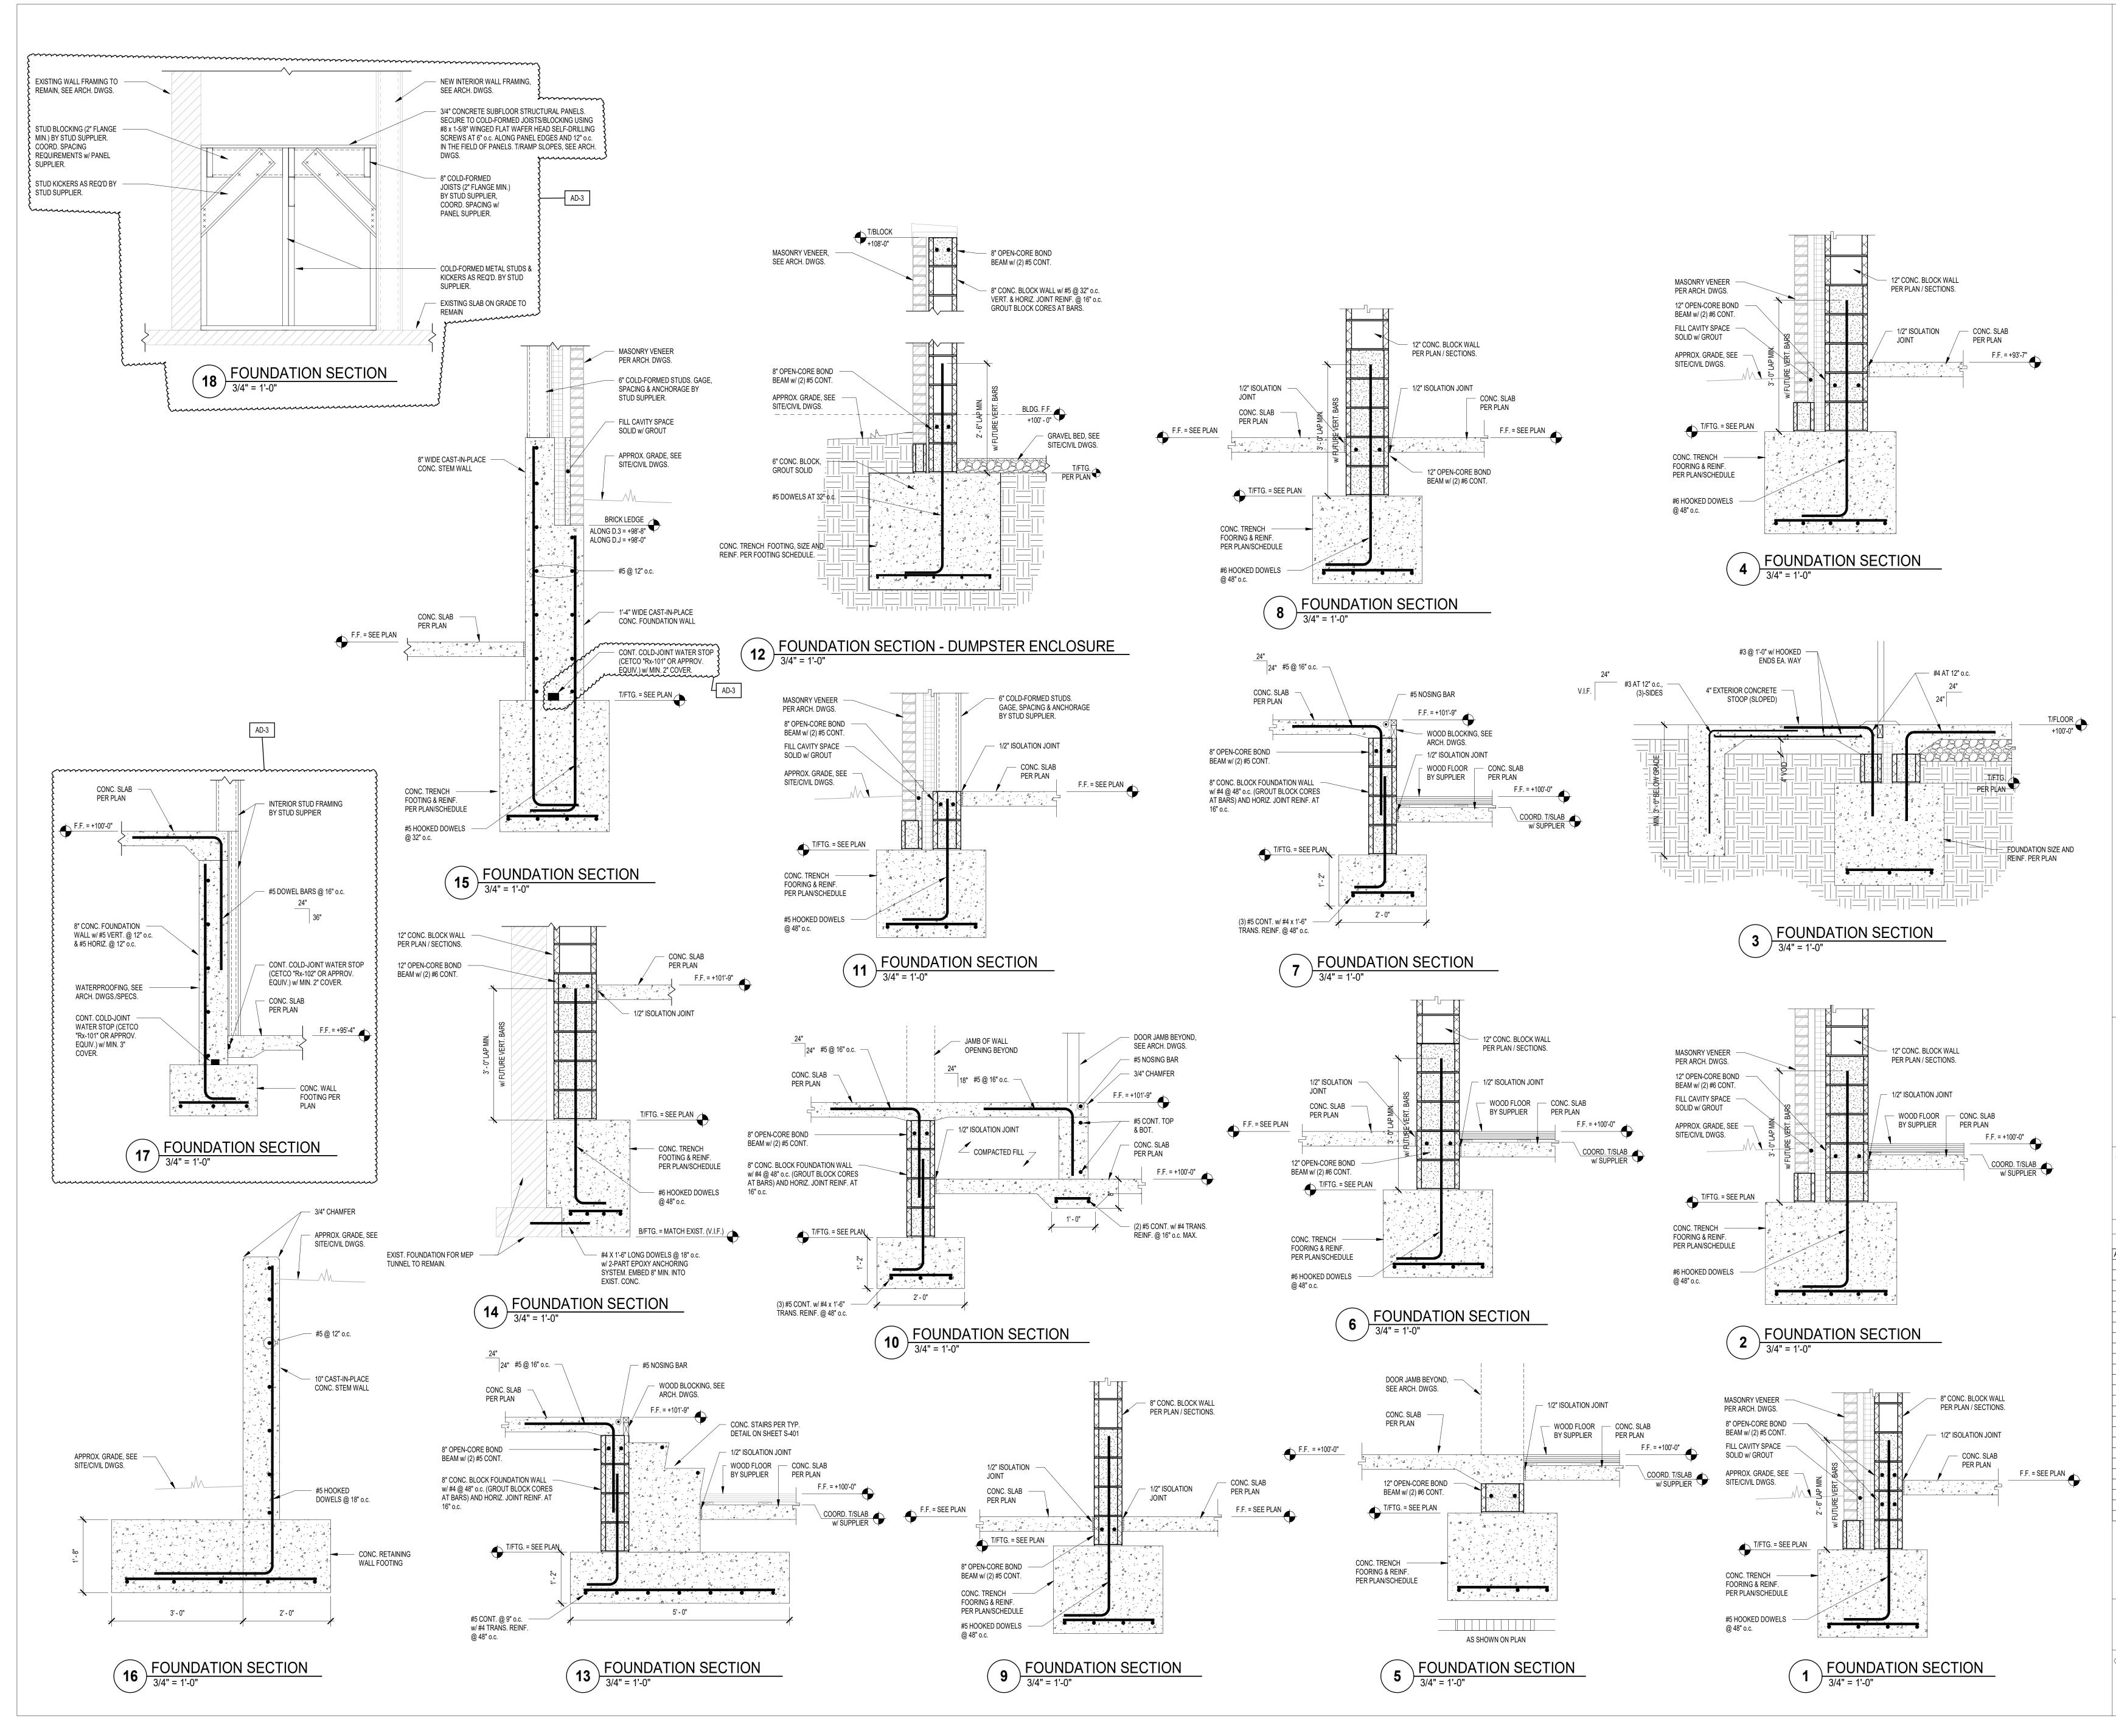

LL (INDOT No. 53 OR APPROVED EQUIV.).



DENOTES 4" CONC. SLAB ON GRADE w/ "FIBERFORCE 300" FIBERS @ 2.0 LB/C.Y. (OR EQUAL) & E5 SYSTEM BY SPECIFICATION PRODUCTS, INC. CONSISTING OF: E5 INTERNAL CURE ADMIXTURE @ 4 OZ/CWT & E5 CATALYST SPRAYED ON BETWEEN 800-1,000 SF/GAL **OVER 15-MIL CLASS A VAPOR BARRIER** OVER 6" COMPACTED GRANULAR FILL (INDOT No. 53 OR APPROVED EQUIV.). TOP OF SLAB AND CONTROL JOINT REQUIREMENTS TO BE COORDINATED w/ WOOD FLOOR SUPPLIER

NOTES: 1. CENTER FOOTINGS BENEATH COLUMNS, U.N.O. 2. ALL FOOTINGS MUST BE BOARD-FORMED, UNLESS APPROVED. 3. INCREASE FOOTING DEPTH WHERE REQ'D TO ENCASE COLUMN ANCHOR RODS NOTE: WF STEEL COLUMN SHOWN, TUBES, PIPES, C.I.P. CONCRETE,

ᡣᠬ᠇ᠬ᠇᠇᠇᠇᠇᠇᠇᠇᠇᠇᠇᠇᠇᠇᠇᠇᠇᠇᠇᠇᠇᠇





AD-3























**1** ROOF FRAMING PLAN - UNIT A





















AD-3



REINFORCED MASONRY DETAIL

3/4" = 1'-0"

CMU CONTROL JOINT-SEE

ARCH. DWGS. FOR LOC'N.

OFFSET & LAP JAMB

JAMB BAR - FULL HT.

| PLATE SCHEDULE |                                                                                                   |  |  |  |  |  |
|----------------|---------------------------------------------------------------------------------------------------|--|--|--|--|--|
| EMENTS         | REINFORCING                                                                                       |  |  |  |  |  |
| EP x 24" LONG  | NONE UNLESS LOCATED AT DISCONTIN. END OF WALL.<br>EXTEND GROUT FULL HT. & REINF. SIM. TO MARK "B" |  |  |  |  |  |
|                |                                                                                                   |