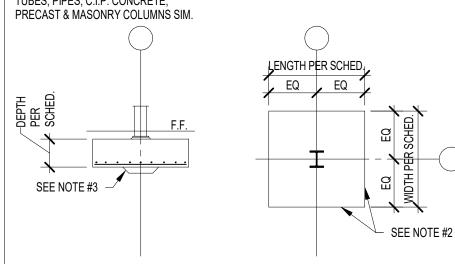

SEE DETAILS ON SHEET S-402. 17. PLAN LEGEND:



OVER 6" COMPACTED GRANULAR FILL (INDOT No. 53 OR APPROVED EQUIV.).



DENOTES 4" CONC. SLAB ON GRADE w/ "FIBERFORCE 300" FIBERS @ 2.0 LB/C.Y. (OR EQUAL) & E5 SYSTEM BY SPECIFICATION PRODUCTS, INC. CONSISTING OF: E5 INTERNAL CURE ADMIXTURE @ 4 OZ/CWT & E5 CATALYST SPRAYED ON BETWEEN 800-1,000 SF/GAL **OVER 15-MIL CLASS A VAPOR BARRIER** OVER 6" COMPACTED GRANULAR FILL (INDOT No. 53 OR APPROVED EQUIV.). TOP OF SLAB AND CONTROL JOINT REQUIREMENTS TO BE COORDINATED w/ WOOD FLOOR SUPPLIER

NOTES: 1. CENTER FOOTINGS BENEATH COLUMNS, U.N.O. 2. ALL FOOTINGS MUST BE BOARD-FORMED, UNLESS APPROVED. 3. INCREASE FOOTING DEPTH WHERE REQ'D TO ENCASE COLUMN ANCHOR RODS NOTE: WF STEEL COLUMN SHOWN, TUBES, PIPES, C.I.P. CONCRETE,

ᡣᠬ᠇ᠬ᠇᠇᠇᠇᠇᠇᠇᠇᠇᠇᠇᠇᠇᠇᠇᠇᠇᠇᠇᠇᠇᠇





AD-3























**1** ROOF FRAMING PLAN - UNIT A





















AD-3



REINFORCED MASONRY DETAIL

3/4" = 1'-0"

CMU CONTROL JOINT-SEE

ARCH. DWGS. FOR LOC'N.

OFFSET & LAP JAMB

JAMB BAR - FULL HT.

| PLATE SCHEDULE |                                                                                                   |  |  |  |  |  |
|----------------|---------------------------------------------------------------------------------------------------|--|--|--|--|--|
| EMENTS         | REINFORCING                                                                                       |  |  |  |  |  |
| EP x 24" LONG  | NONE UNLESS LOCATED AT DISCONTIN. END OF WALL.<br>EXTEND GROUT FULL HT. & REINF. SIM. TO MARK "B" |  |  |  |  |  |
|                |