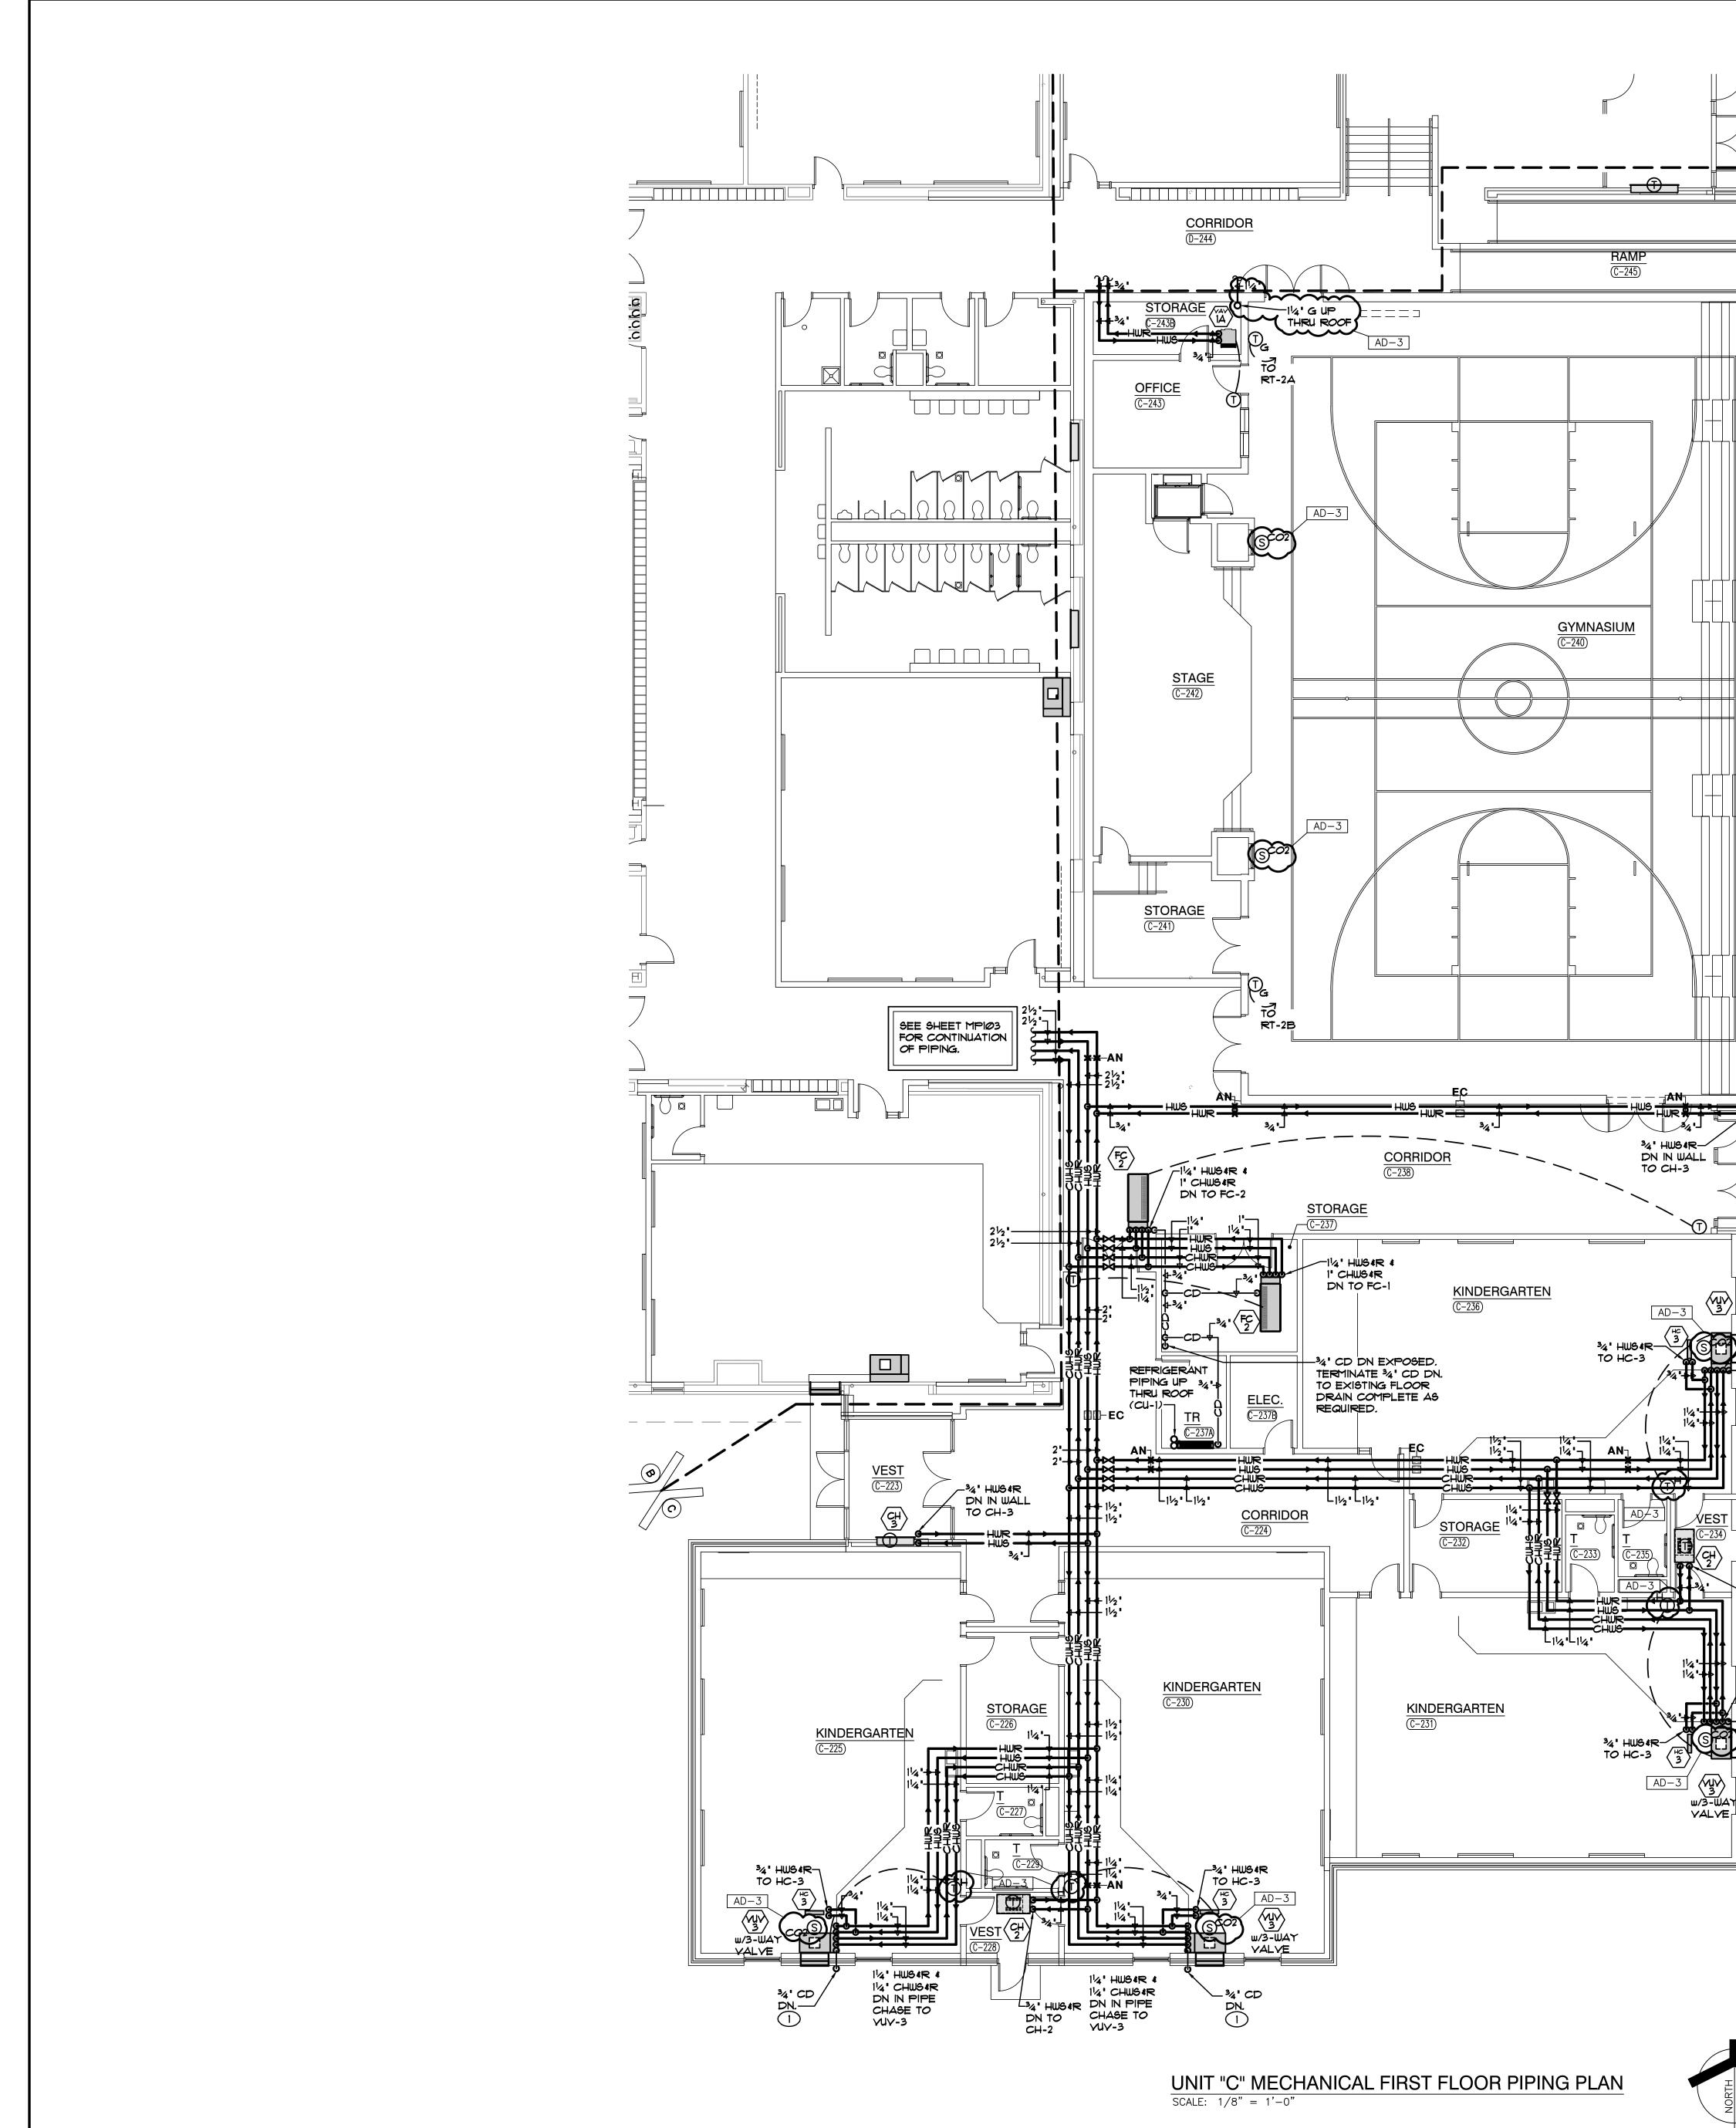

This Addendum consists of Pages ADD 3-1 through ADD 3-3 and attached Addendum No. 3 from Gibraltar Design dated March 3, 2022 and consisting of 10 pages, Specification Section 12 56 57 - Media Shelving and Furniture, Specification Section 23 52 16 - Condensing Boilers, and 81 drawings.