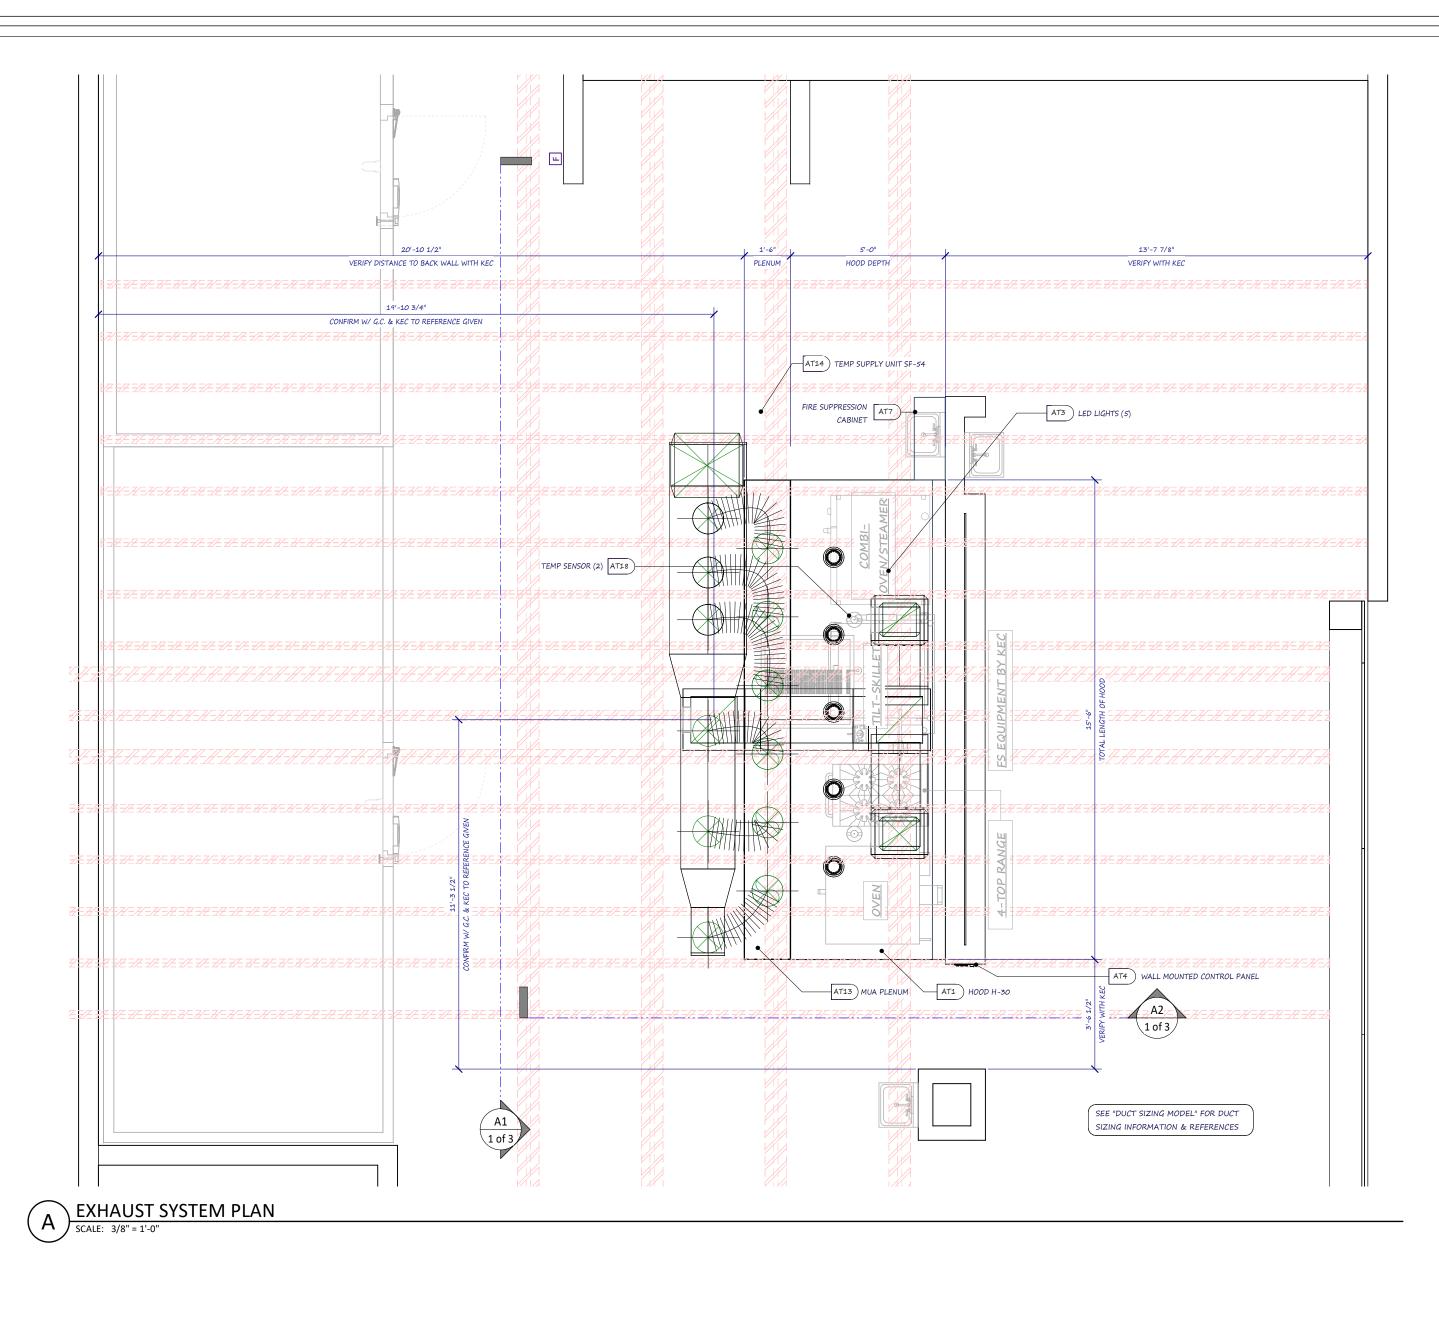

This Addendum consists of Pages ADD 3-1 through ADD 3-3 and attached Addendum No. 3 from Gibraltar Design dated March 3, 2022 and consisting of 10 pages, Specification Section 12 56 57 - Media Shelving and Furniture, Specification Section 23 52 16 - Condensing Boilers, and 81 drawings.

## 7. BID CATEGORY NO. 13 - MECHANICAL

1. Add:

Specification Section 23 52 16 - Condensing Boilers

2. Delete:

Specification Section 23 62 13 - Air Cooled Liquid Chiller