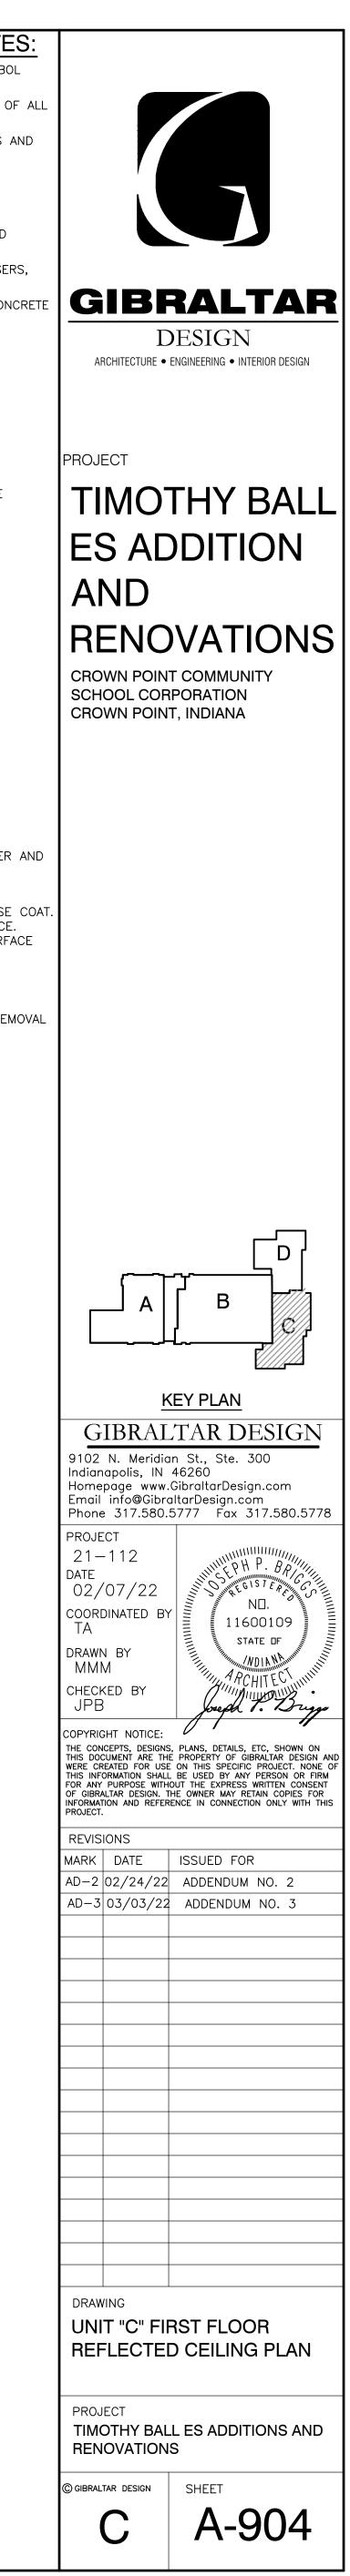

|





Wednesday, 3/2/2022 - 4:45 PM - LAST SAVED BY:JONATHAN NIKIEL G:\SHARED DRIVES\RDG PROJECT DATA\RDG PROJECT FOLDER (2021)\2021-026 - GIBRALTAR- TIMOTHY BALL ELEMENTARY\3. DRAWINGS\A. CAD\QF-2021-026-PLAN.DWG

|            | GENE         | RAL SYMBOL LEGEND                                           |                           | DR                               |
|------------|--------------|-------------------------------------------------------------|---------------------------|----------------------------------|
|            |              |                                                             | SHEET                     | DRAWING NAM                      |
|            |              | EQUIPMENT ITEM NUMBER                                       | K-100<br>K-101            | FO