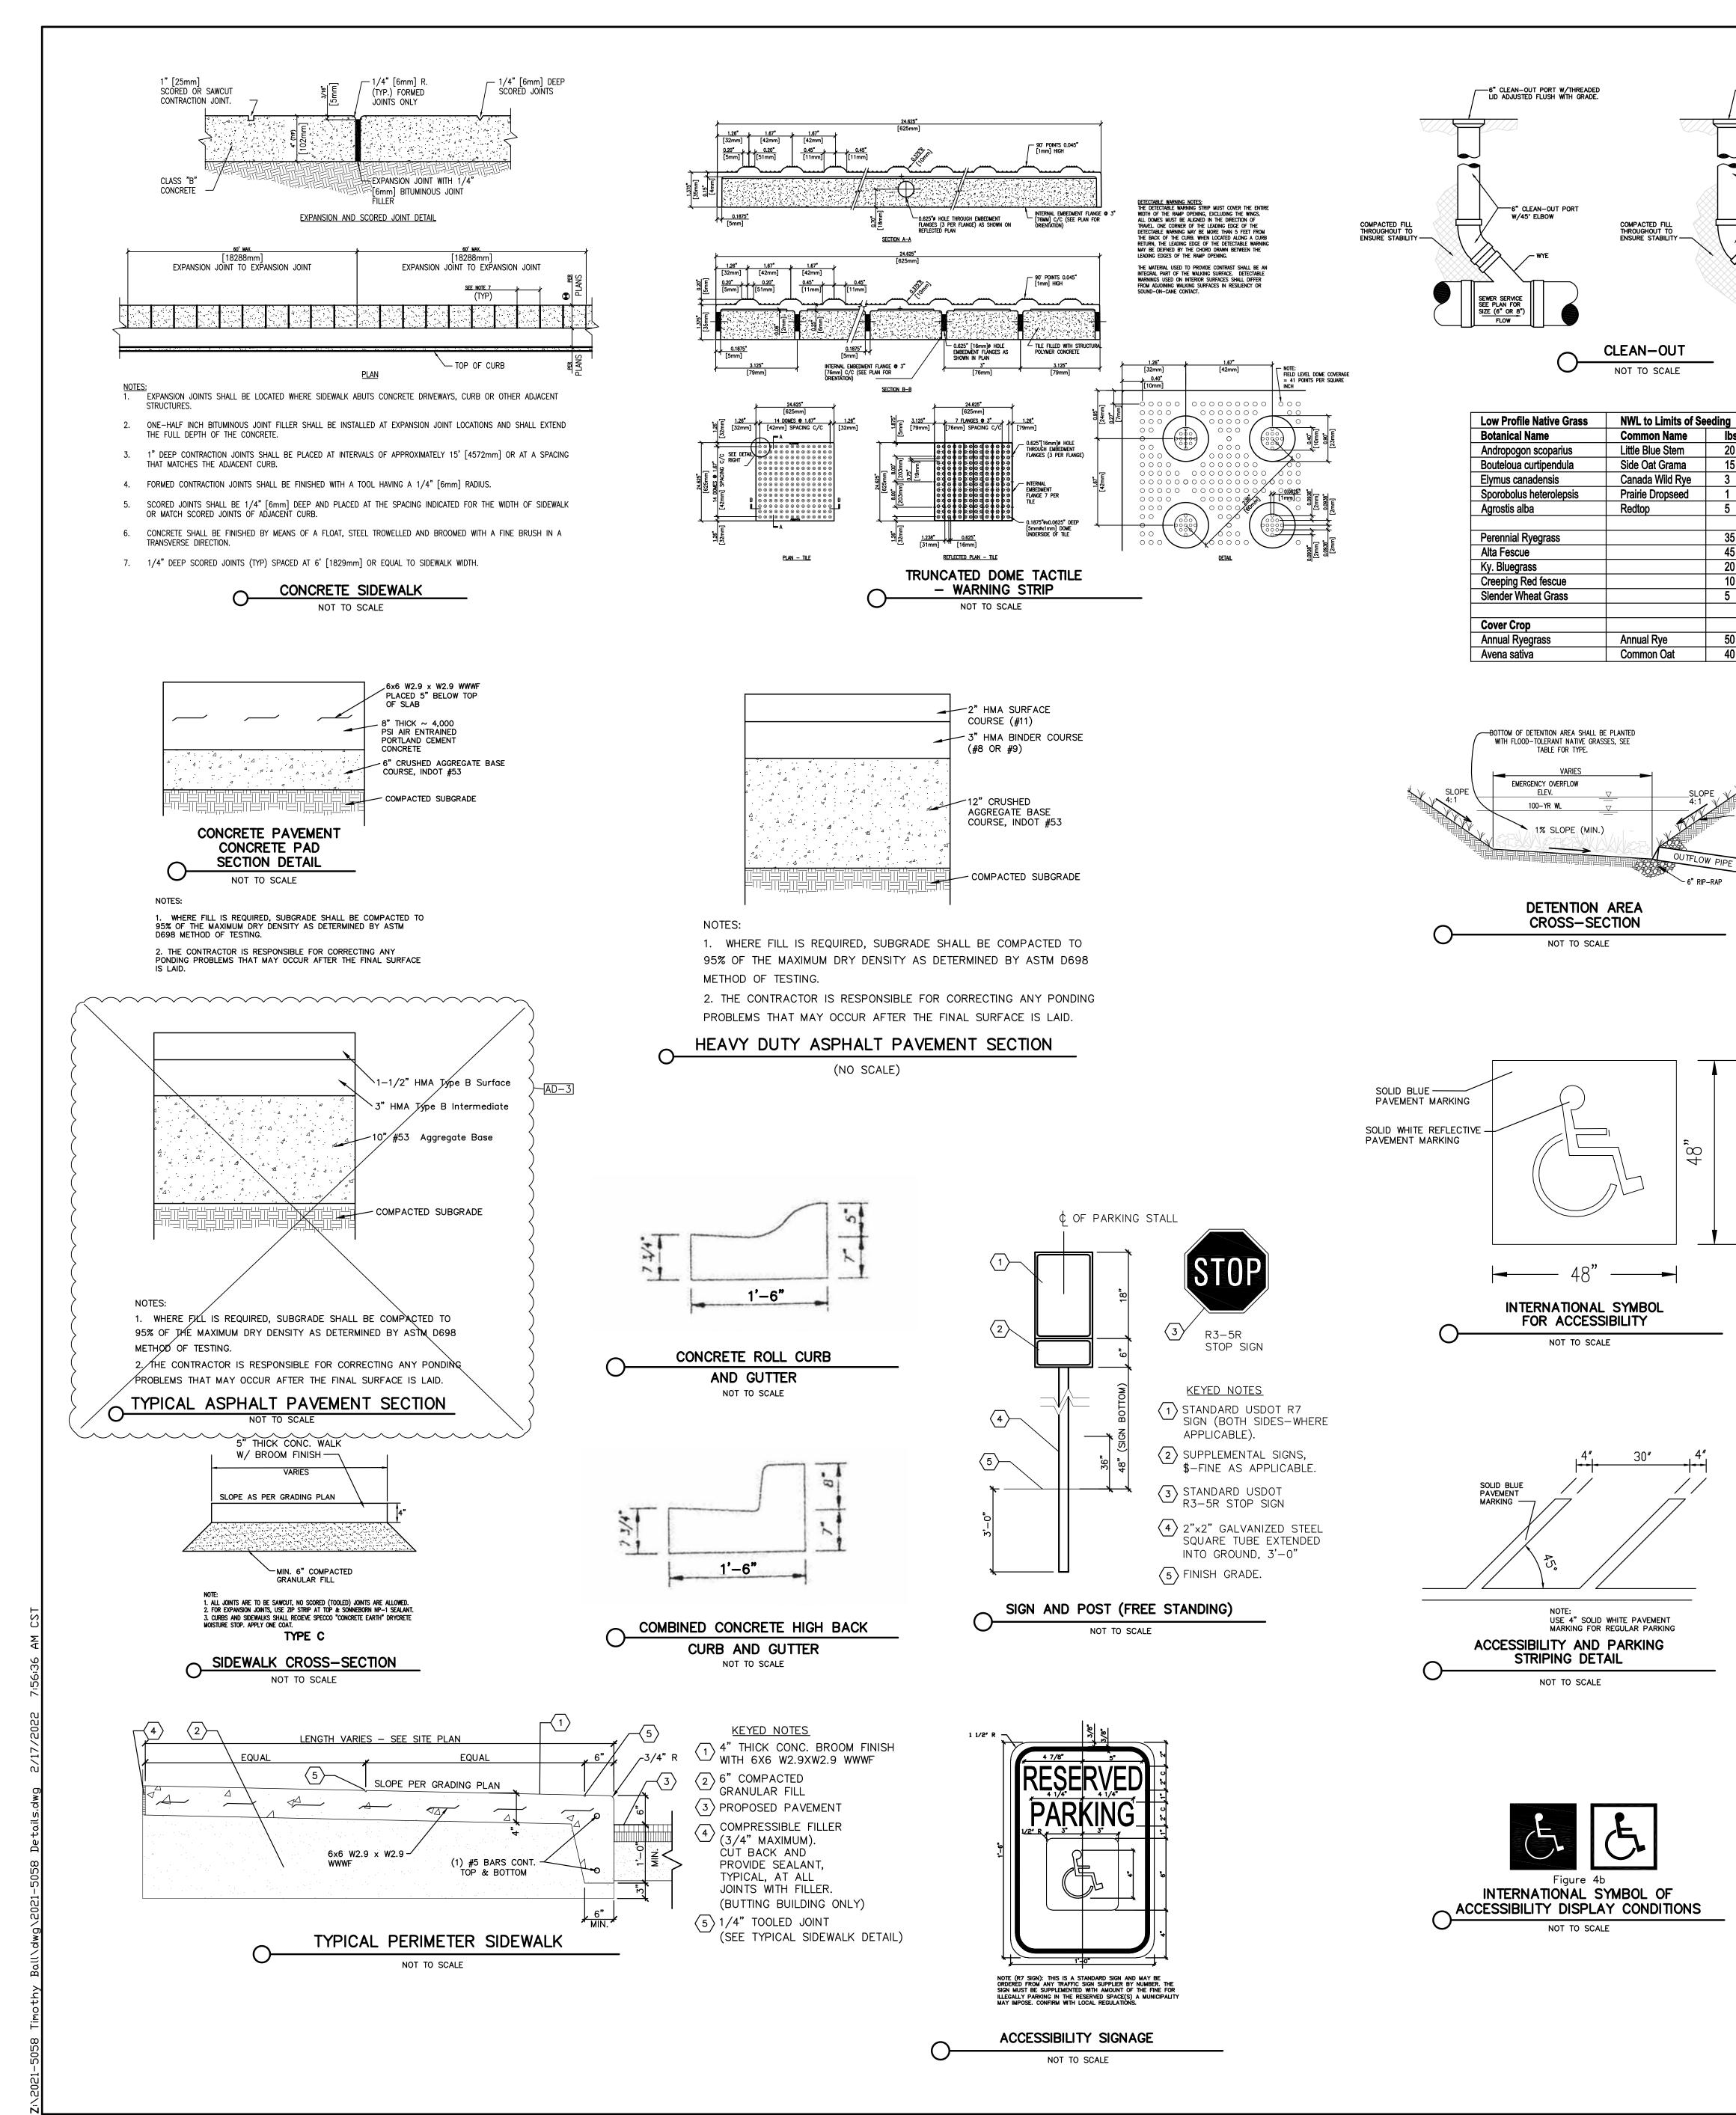

| © GIBRALTAR DESIGN                                                                                                                                                                                               |                                                                                                                                                                                                            |



058 Timothy, Bolly dimov 2021-5058 SB dimo 271772022 7538:44 AM

















1. All sanitary sewer pipe, branches, and fittings shall conform to the following, Poly-vinyl chloride, SDR 26 (ASTM D-3034), with push-on rubber gasket joints (ASTM C-3212).

2. All sanitary sewer manholes shall be standard 48" diameter precast concrete units (ASTM C-478) conforming with the standard detail sheets of these plans. Mortar joints are not allowed on manholes, all joints must be rubber gaskets.

3. The completed sanitary sewer system shall be tested for infiltration and shall have a maximum infiltration of 3 gallons per hour per 100 feet of sewer pipe. The City of Crown Point shall be notified when the system (or portion thereof) is ready for testing. Mandrel testing shall be performed on all P.V.C. materials placed. The Contractor shall be responsible for supply