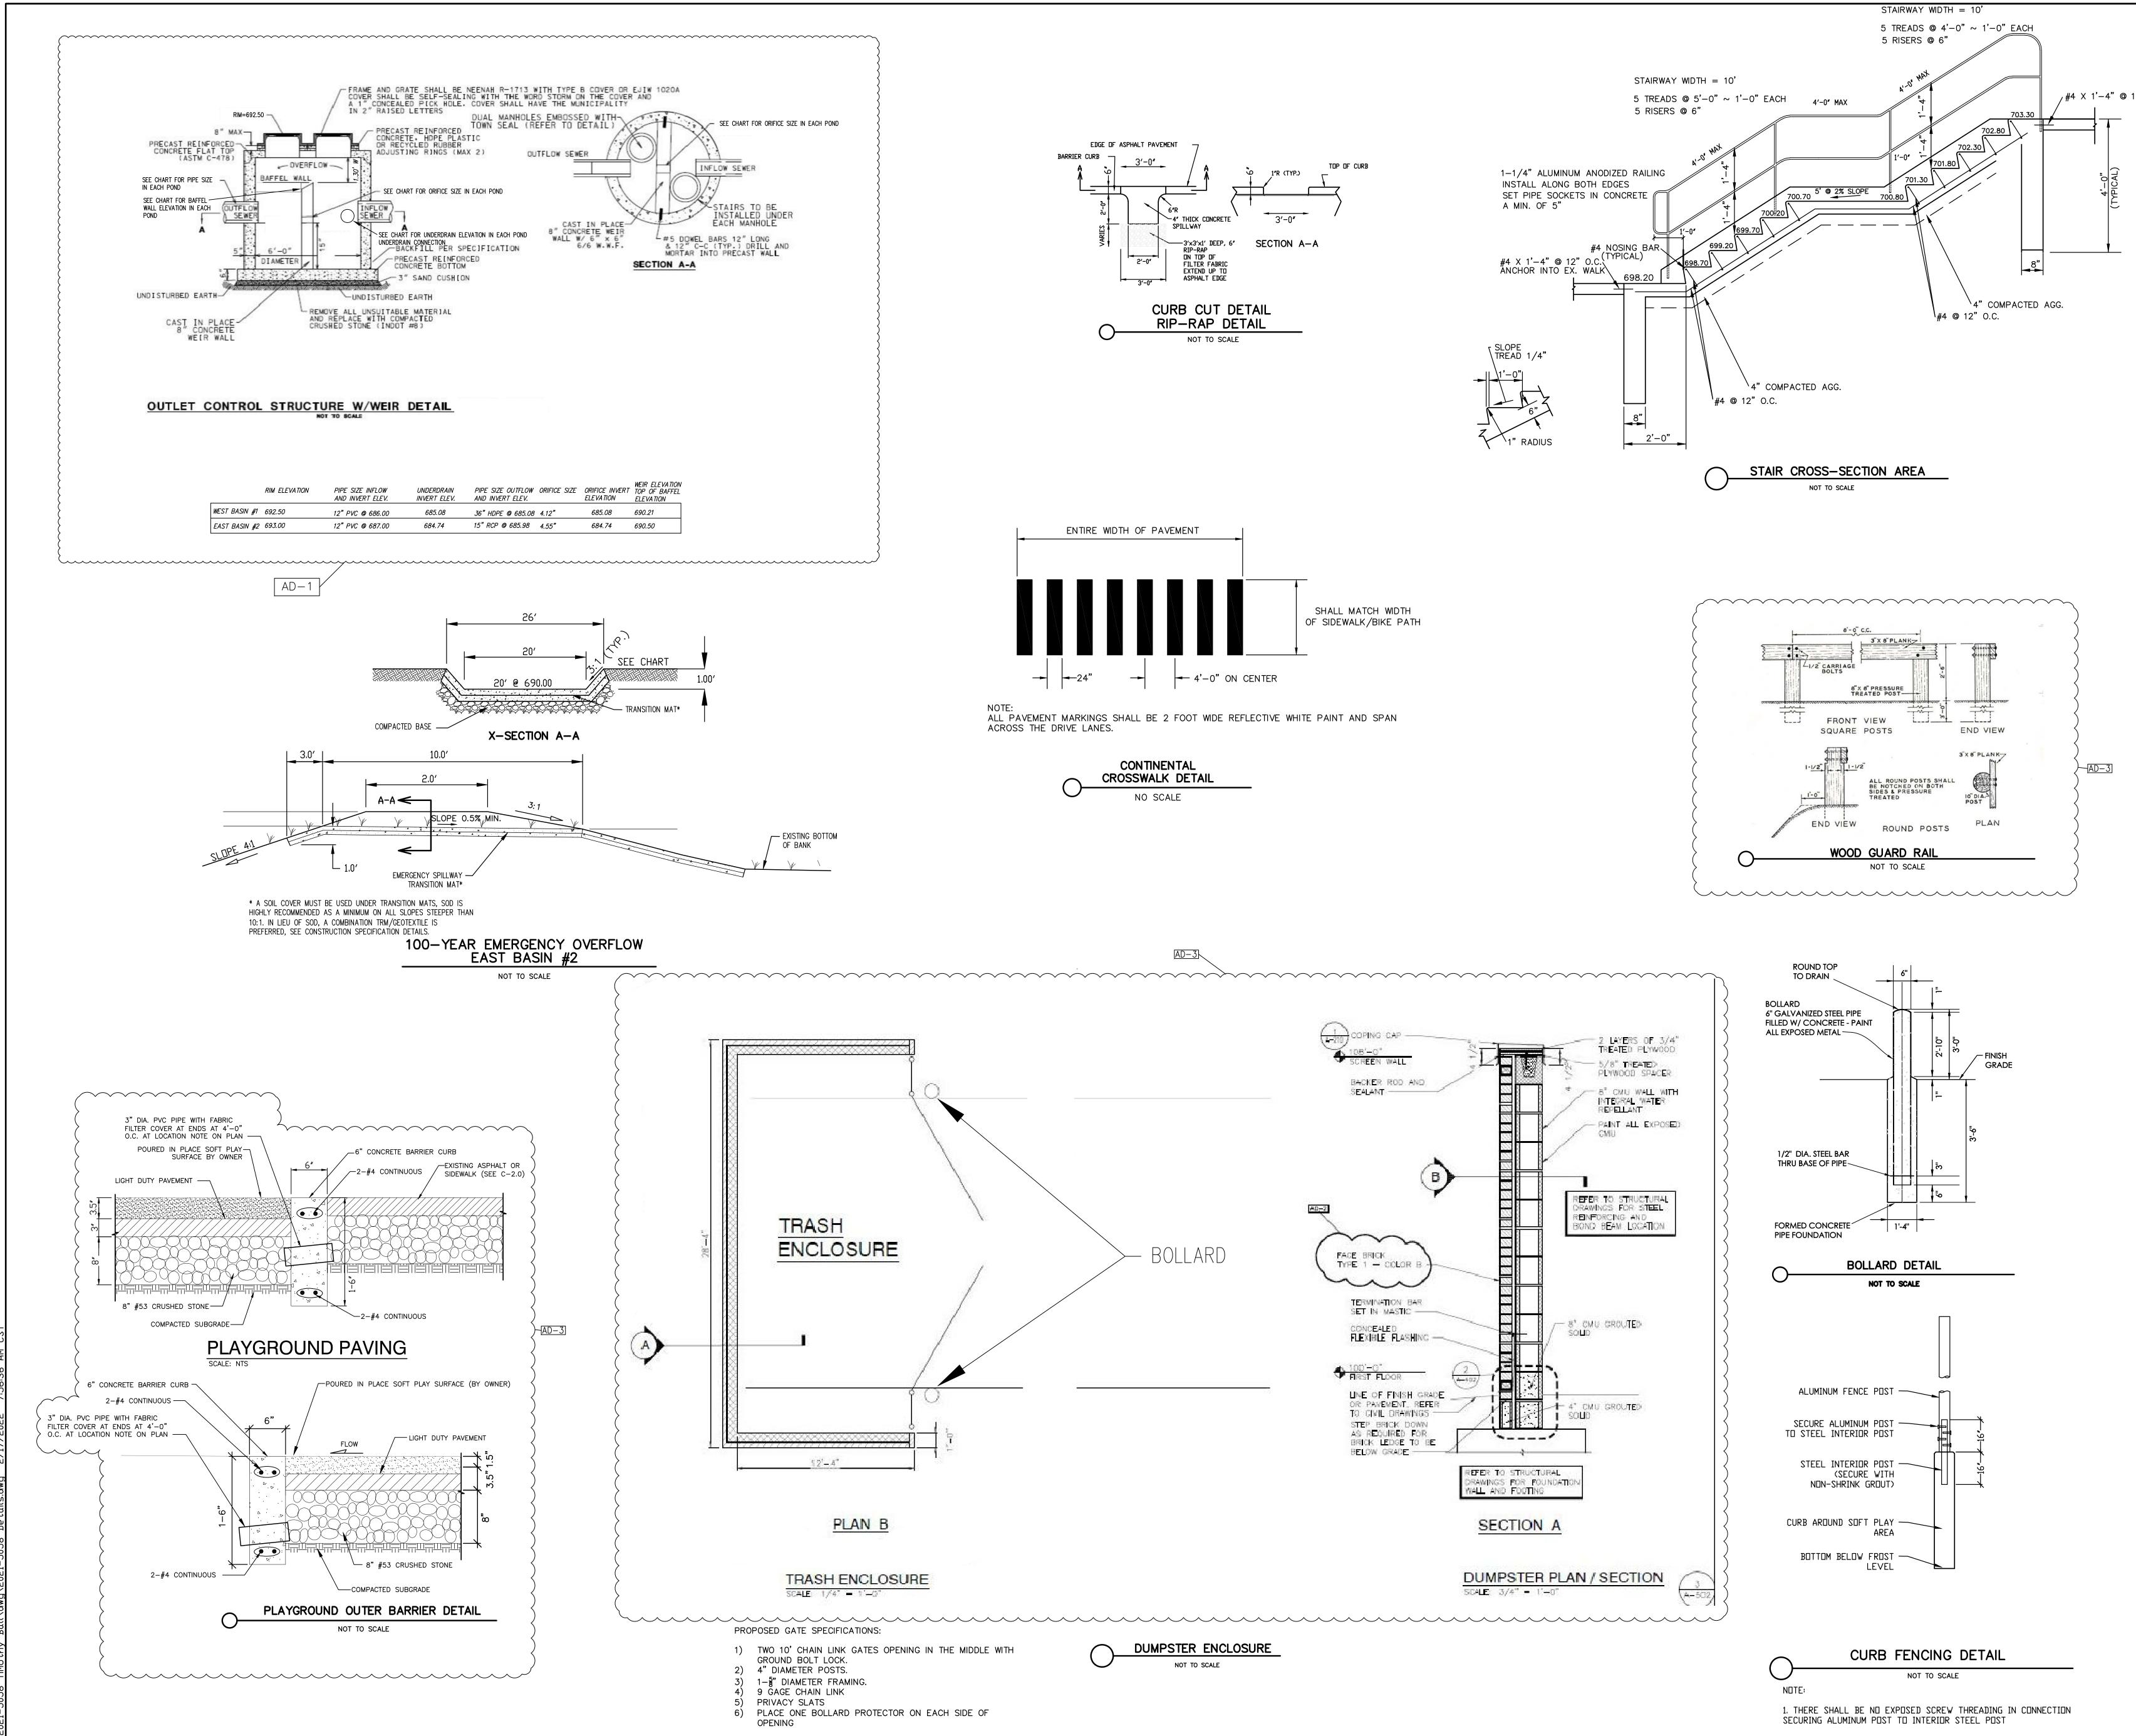

ctor shall provide full depth saw cuts where existing pavement concrete or asphalt is to be removed. The contractor shall provide adequate compacted material/gravel at saw cut edge to shore up and prevent the degradation of existing pavement to remain. Damage to existing pavement will be repaired at the contractor's expense.

4. The Occupational Safety and Health Administration recommends that walking surfaces have a static coefficient of friction of 0.5. A research project sponsored by the Architectural and Transportation Barriers Compliance Board (Access Board) conducted tests with persons with disabilities and concluded that a higher coefficient of friction was needed by such persons. A static coefficient of friction of 0.6 is recommended for accessible routes and 0.8 for ramps.













| 2" O.C. | ES<br>Al<br>RE<br>CRO                                             | ECT<br>MO<br>S AC<br>ND<br>S AC<br>ND<br>ENC<br>WN POIN                                                | A COMMUNITY<br>PORATION<br>T, INDIANA                                                                                                                                                                                                                        |
|---------|-------------------------------------------------------------------|--------------------------------------------------------------------------------------------------------|--------------------------------------------------------------------------------------------------------------------------------------------------------------------------