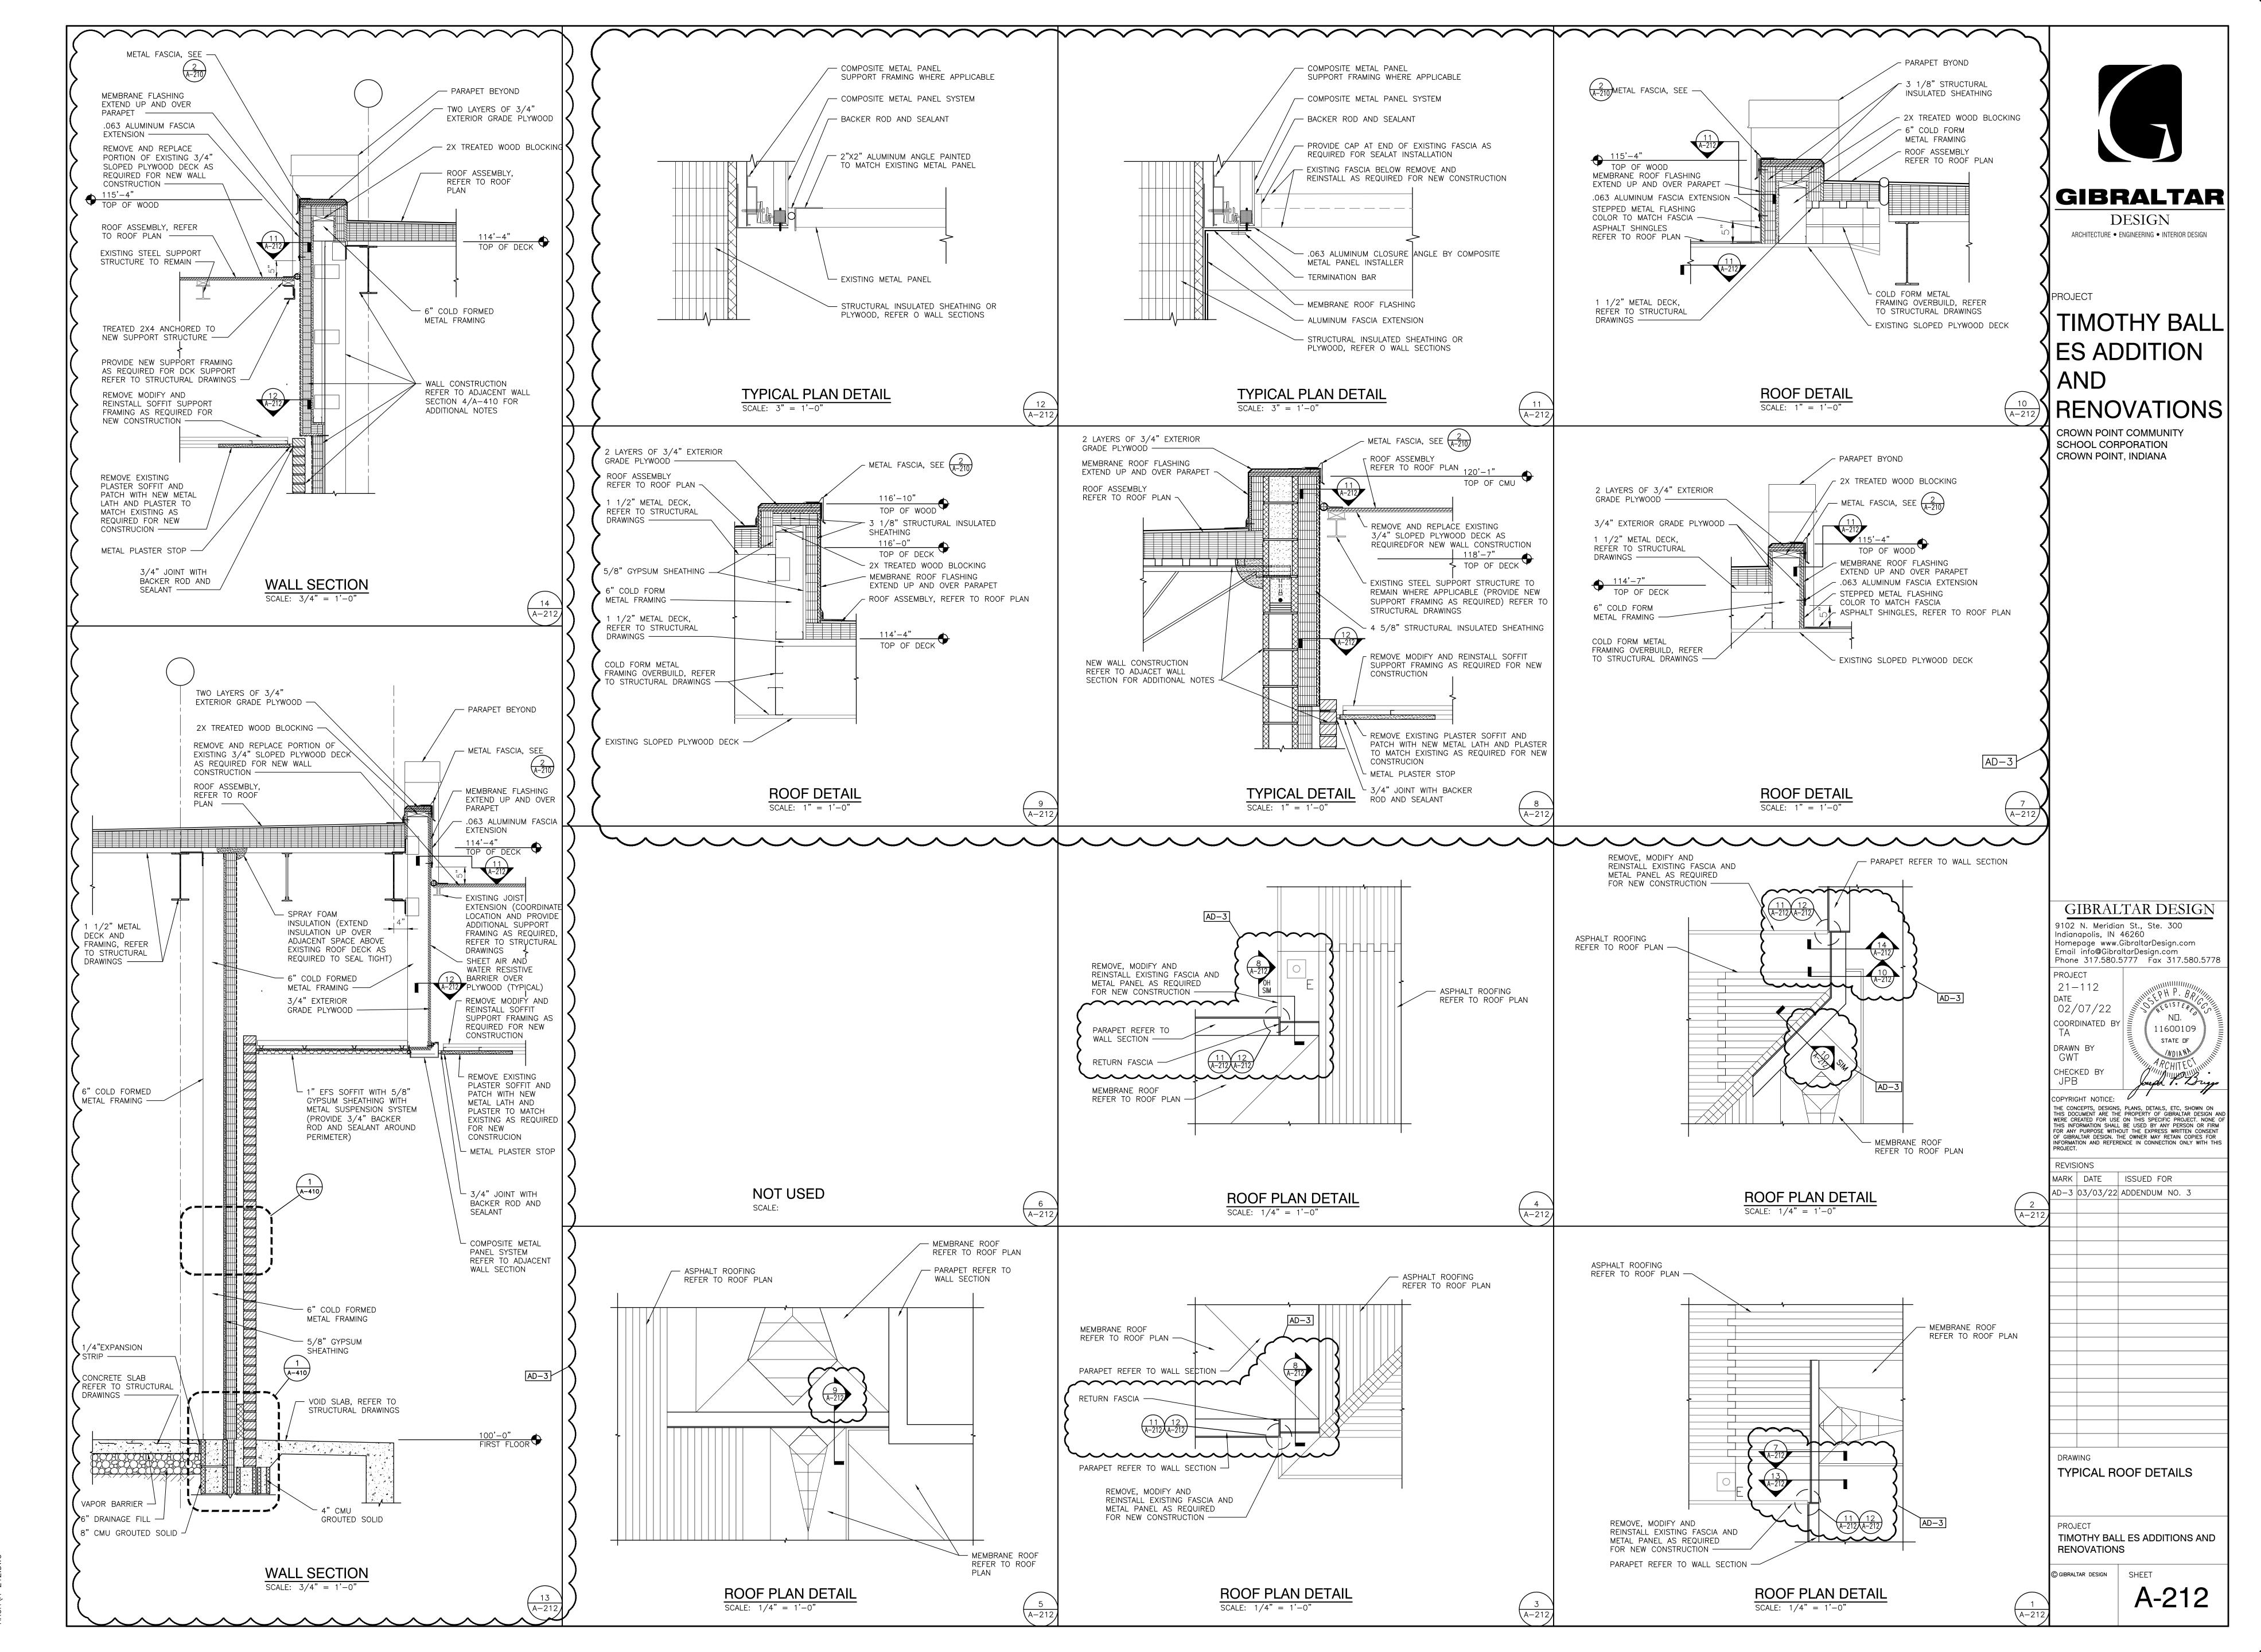

|











ע הא ש - LAST SAVED TIMOTHY BALL | 112 DRAWINGS\0 Thursday, 3/3/2022 - 8:42 AM -Y:\21-112 CROWN POINT CSC - T ADDITION AND RENOVATIONS\21-11: ARCH\A-102.DWG

















Thursday, 3/3/2022 - 8:51 AM - LAST SAVED BY: Y:\21-112 CROWN POINT CSC - TIMOTHY BALL ES ADDITION AND RENOVATIONS\21-112 DRAWINGS\05 ARCH\A-401.DWG





|          | ****      |     | <br>XXXX            | <u>~~~</u>  |             | <br>       | <br>     | <br>XXXX        |           | <br>XXXX |           | <br>XXXX       | <br>XXXX   |              | <br>XXXX  | <br>XXXX | <br>XXXX   |           |         | <br>XXXX     |          | <br>XXXX    |      |          | <br>XXXX |           | <u></u>  |
|----------|-----------|-----|---------------------|-------------|-------------|------------|----------|-----------------|-----------|----------|-----------|----------------|------------|--------------|-----------|----------|------------|-----------|---------|--------------|----------|---