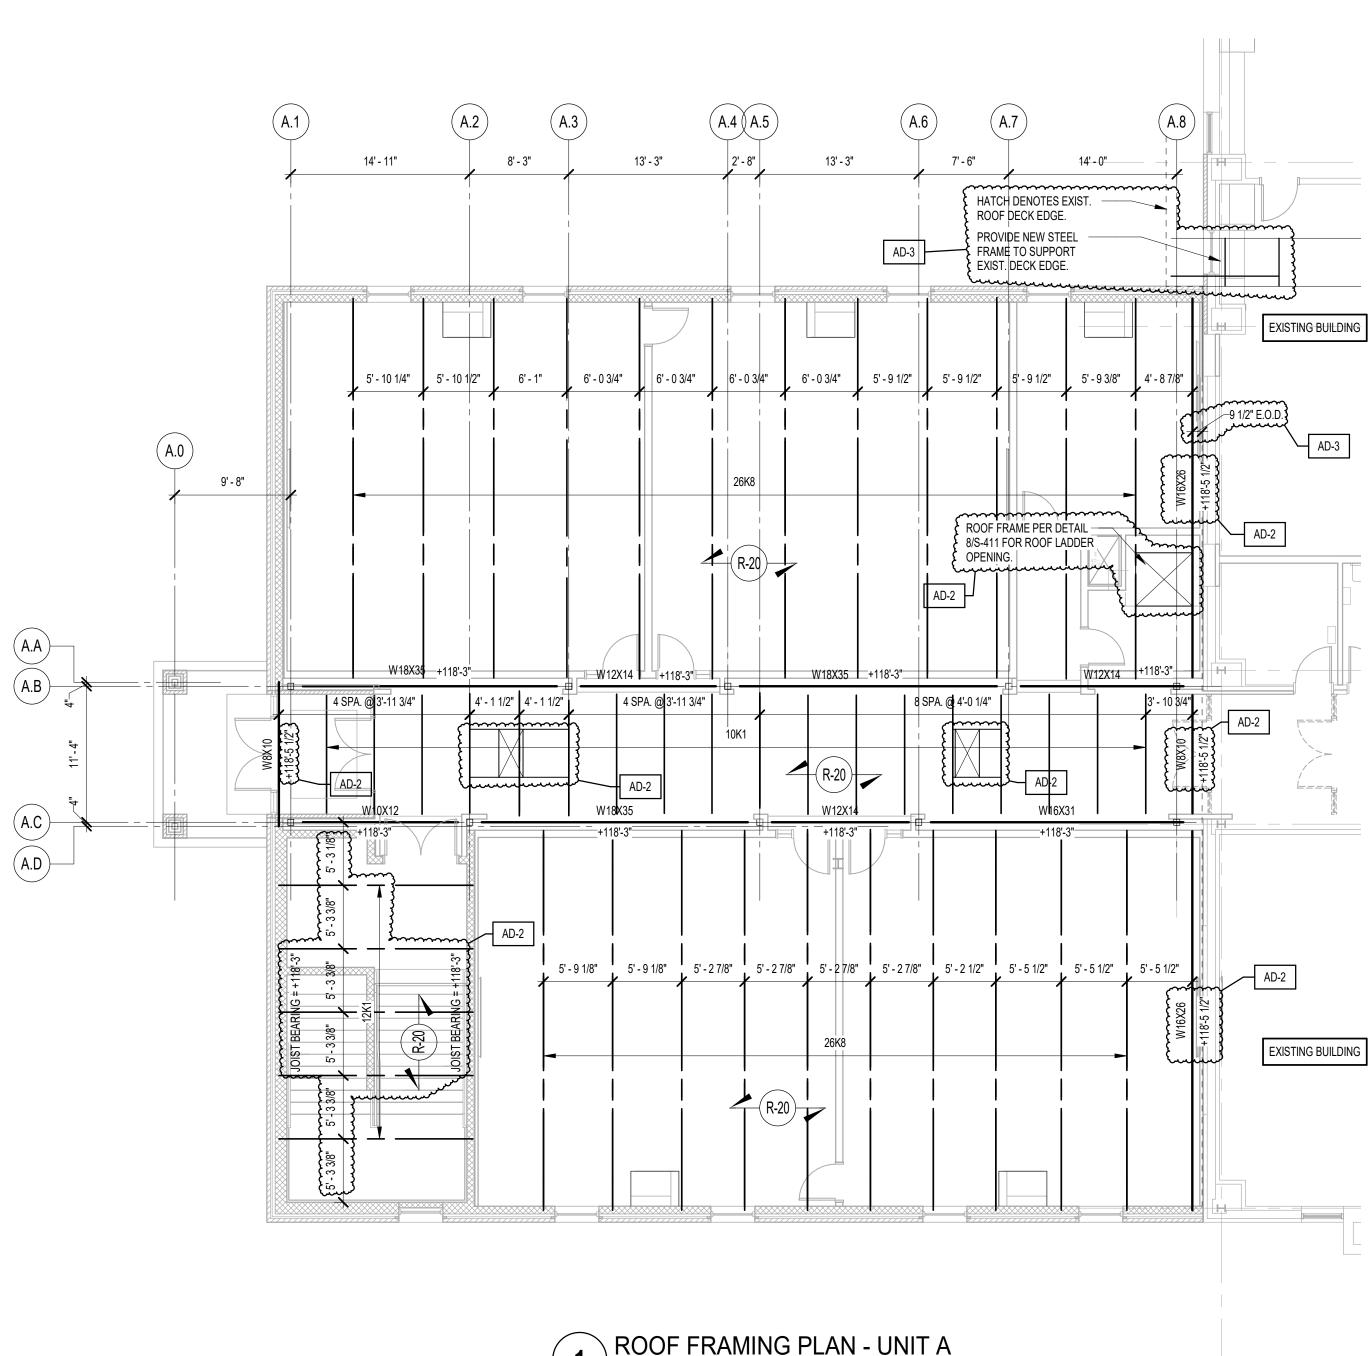

GRANULAR FILL (INDOT No. 53 OR APPROVED EQUIV.).



DENOTES 4" CONC. SLAB ON GRADE w/ "FIBERFORCE 300" FIBERS @ 2.0 LB/C.Y. (OR EQUAL) & E5 SYSTEM BY SPECIFICATION PRODUCTS, INC. CONSISTING OF: E5 INTERNAL CURE ADMIXTURE @ 4 OZ/CWT & E5 CATALYST SPRAYED ON BETWEEN 800-1,000 SF/GAL **OVER 15-MIL CLASS A VAPOR BARRIER** OVER 6" COMPACTED GRANULAR FILL (INDOT No. 53 OR APPROVED EQUIV.). TOP OF SLAB AND CONTROL JOINT REQUIREMENTS TO BE COORDINATED w/ WOOD FLOOR SUPPLIER

NOTES: 1. CENTER FOOTINGS BENEATH COLUMNS, U.N.O. 2. ALL FOOTINGS MUST BE BOARD-FORMED, UNLESS APPROVED. 3. INCREASE FOOTING DEPTH WHERE REQ'D TO ENCASE COLUMN ANCHOR RODS NOTE: WF STEEL COLUMN SHOWN, TUBES, PIPES, C.I.P. CONCRETE,

ᡣᠬ᠇ᠬ᠇᠇᠇᠇᠇᠇᠇᠇᠇᠇᠇᠇᠇᠇᠇᠇᠇᠇᠇᠇᠇᠇





AD-3























**1** ROOF FRAMING PLAN - UNIT A





















AD-3



REINFORCED MASONRY DETAIL

3/4" = 1'-0"

CMU CONTROL JOINT-SEE

ARCH. DWGS. FOR LOC'N.

OFFSET & LAP JAMB

JAMB BAR - FULL HT.

| PLATE SCHEDULE |                                                                                                   |  |  |  |  |  |
|----------------|---------------------------------------------------------------------------------------------------|--|--|--|--|--|
| EMENTS         | REINFORCING                                                                                       |  |  |  |  |  |
| EP x 24" LONG  | NONE UNLESS LOCATED AT DISCONTIN. END OF WALL.<br>EXTEND GROUT FULL HT. & REINF. SIM. TO MARK "B" |  |  |  |  |  |
|                |