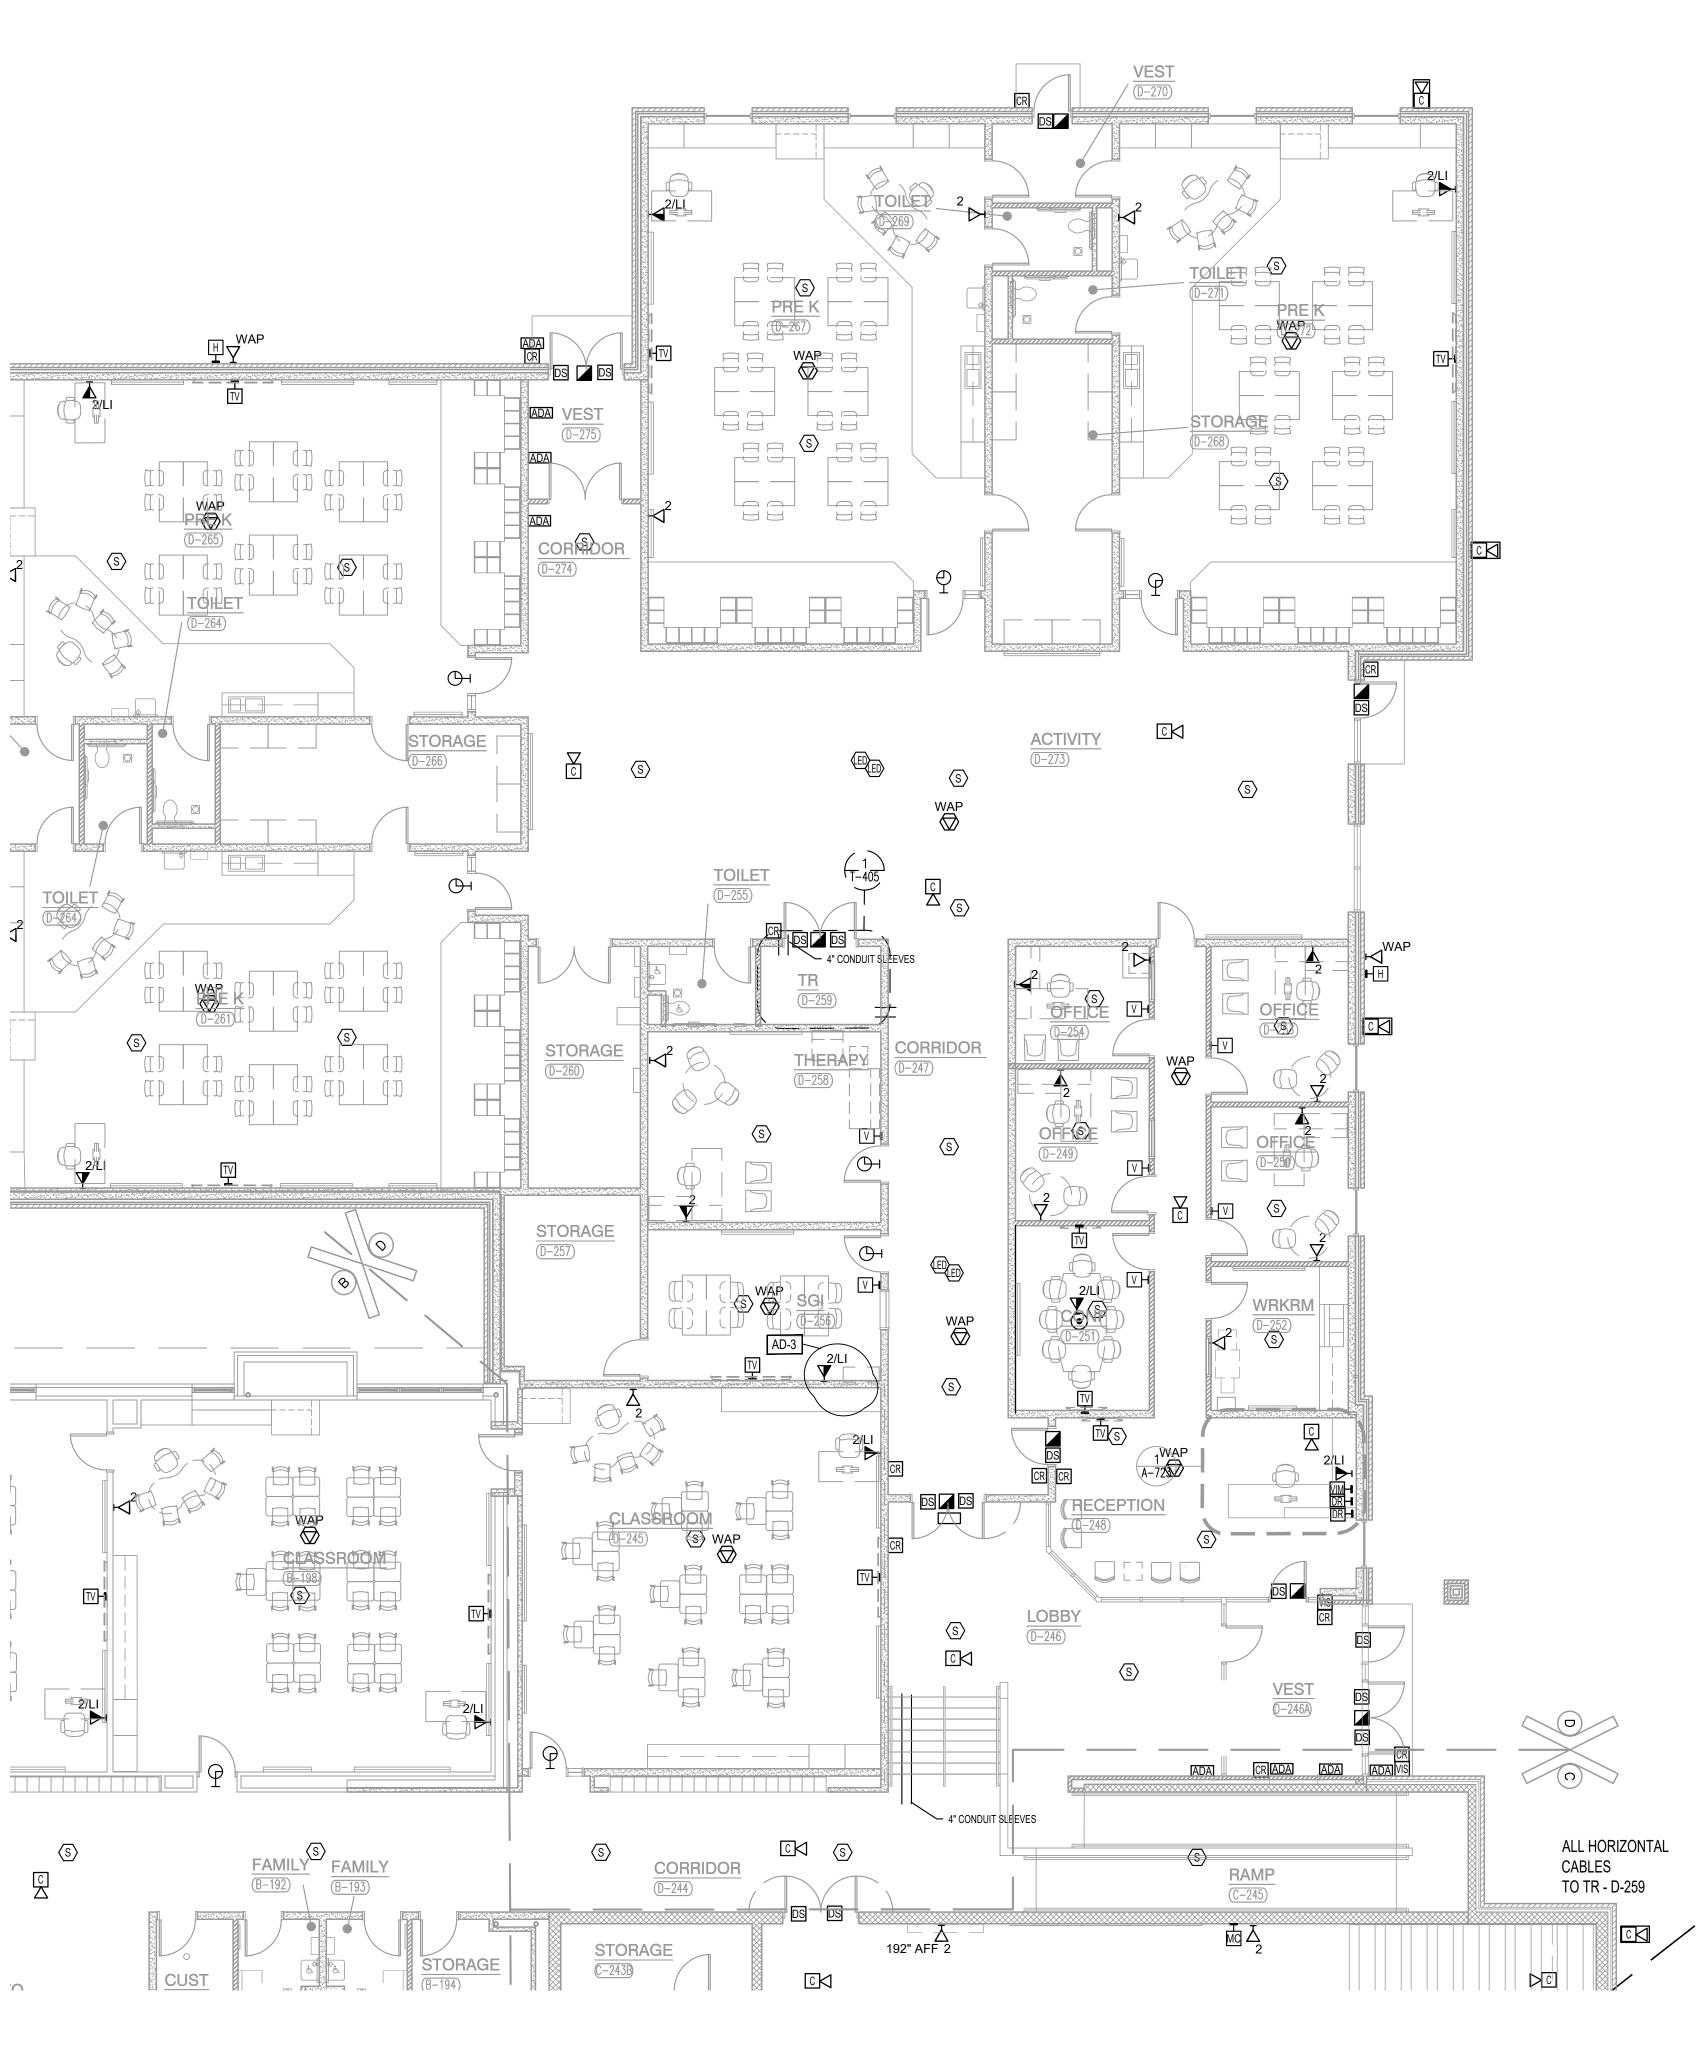

E CONDUIT FOR SPEAKER CABLE. ROUTE FROM SPEAKER TO SOUND CABINET.

- 3 EXISTING SECURITY CAMERA(S), TO BE RE-INSTALLED IN NEW CEILING.

- LED IN EW DOOR



C D:\DROPBOX\CROWN\_POINT\_ COMMUNITY\_SCHOOLS\T - MAC ELEMENTRY SCHOOLS\TIMOTHY BALL ELEMENTARY\DRAWINGS\T-DRAWINGS\TBALL T104 UNI TELECOMMUNICATIONS FIRST FLOOR PLAN.DWG







- PLAN NOTES:
- (ALL NOTES MAY NOT BE USED ON THIS SHEET.)
- 1 NEW TELECOMMUNICATION OUTLET(S) TO BE INSTALLED IN SURFACE RACEWAY WHERE REQUIRED.
- 2 EXISTING CARD READER, TO BE RE-INSTALLED IN NEW DOOR FRAME.
- 3 EXISTING SECURITY CAMERA(S), TO BE RE-INSTALLED IN NEW CEILING.
- (4) AUDIO AND DATA CABLE TO TRAVEL WITH BLEACHERS.
- PROVIDE CONDUIT FOR SPEAKER CABLE. ROUTE FROM SPEAKER TO SOUND CABINET. (5)
- 6 EXISTING INCOMING WAN FIBER.

SCALE: 1/8 = 1'-0"







UNIT "D" TELECOMMUNICATIONS FIRST FLOOR PLAN SCALE: 1/8 = 1'-0"

### PLAN NOTES:

- (ALL NOTES MAY NOT BE USED ON THIS SHEET.)
- 1 NEW TELECOMMUNICATION OUTLET(S) TO BE INSTALLED IN SURFACE RACEWAY WHERE REQUIRED.
- 2 EXISTING CARD READER, TO BE RE-INSTALLED IN NEW DOOR FRAME.
- (3) EXISTING SECURITY CAMERA(S), TO BE RE-INSTALLED IN NEW CEILING.
- (4) AUDIO AND DATA CABLE TO TRAVEL WITH BLEACHERS.
- 5 PROVIDE CONDUIT FOR SPEAKER CABLE. ROUTE FROM SPEAKER TO SOUND CABINET.
- 6 EXISTING INCOMING WAN FIBER.



\DROPBOX\CROWN\_POINT\_ OMMUNITY\_SCHOOLS\T-BALL - MAC ELEMENTRY CHOOLS\TIMOTHY BALL ELEMENTARY\DRAWINGS\TB30X CONSULTANT-REVIT.DWG

| 271513                                                                                      |