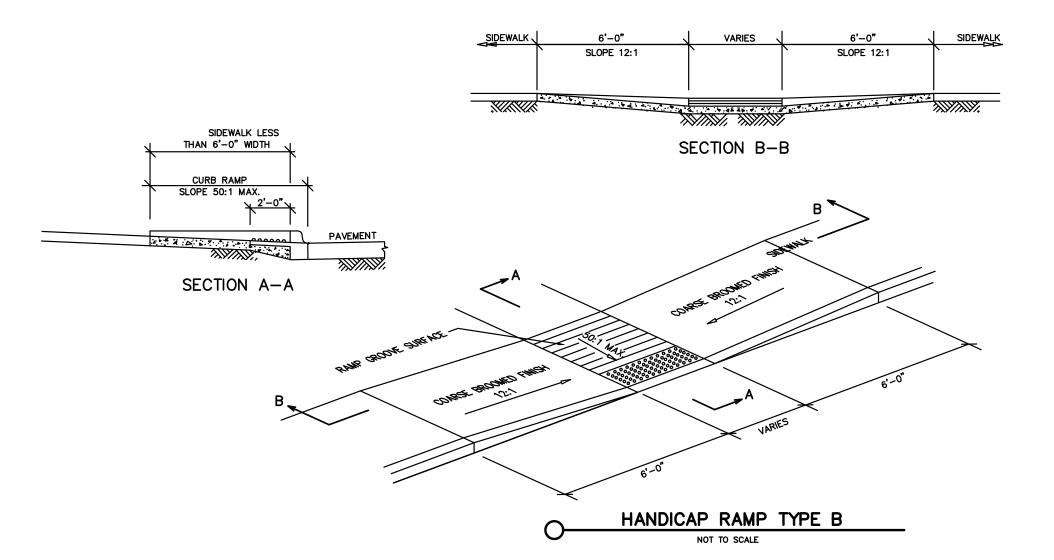

ntractor shall provide full depth saw cuts where existing pavement concrete or asphalt is to be removed. The contractor shall provide adequate compacted material/gravel at saw cut edge to shore up and prevent the degradation of existing pavement to remain. Damage to existing pavement will be repaired at the contractor's expense.

4. The Occupational Safety and Health Administration recommends that walking surfaces have a static coefficient of friction of 0.5. A research project sponsored by the Architectural and Transportation Barriers Compliance Board (Access Board) conducted tests with persons with disabilities and concluded that a higher coefficient of friction was needed by such persons. A static coefficient of friction of 0.6 is recommended for accessible routes and 0.8 for ramps.













| 2" O.C. | ES<br>Al<br>RE<br>CRO                                             | ECT<br>MO<br>S AC<br>ND<br>S AC<br>ND<br>ENC<br>WN POIN                                                | A COMMUNITY<br>PORATION<br>T, INDIANA                                                                                                                                                                                                                        |
|---------|-------------------------------------------------------------------|--------------------------------------------------------------------------------------------------------|----------------------------------------------------------------------------------------------------------------------------------------------------------------------