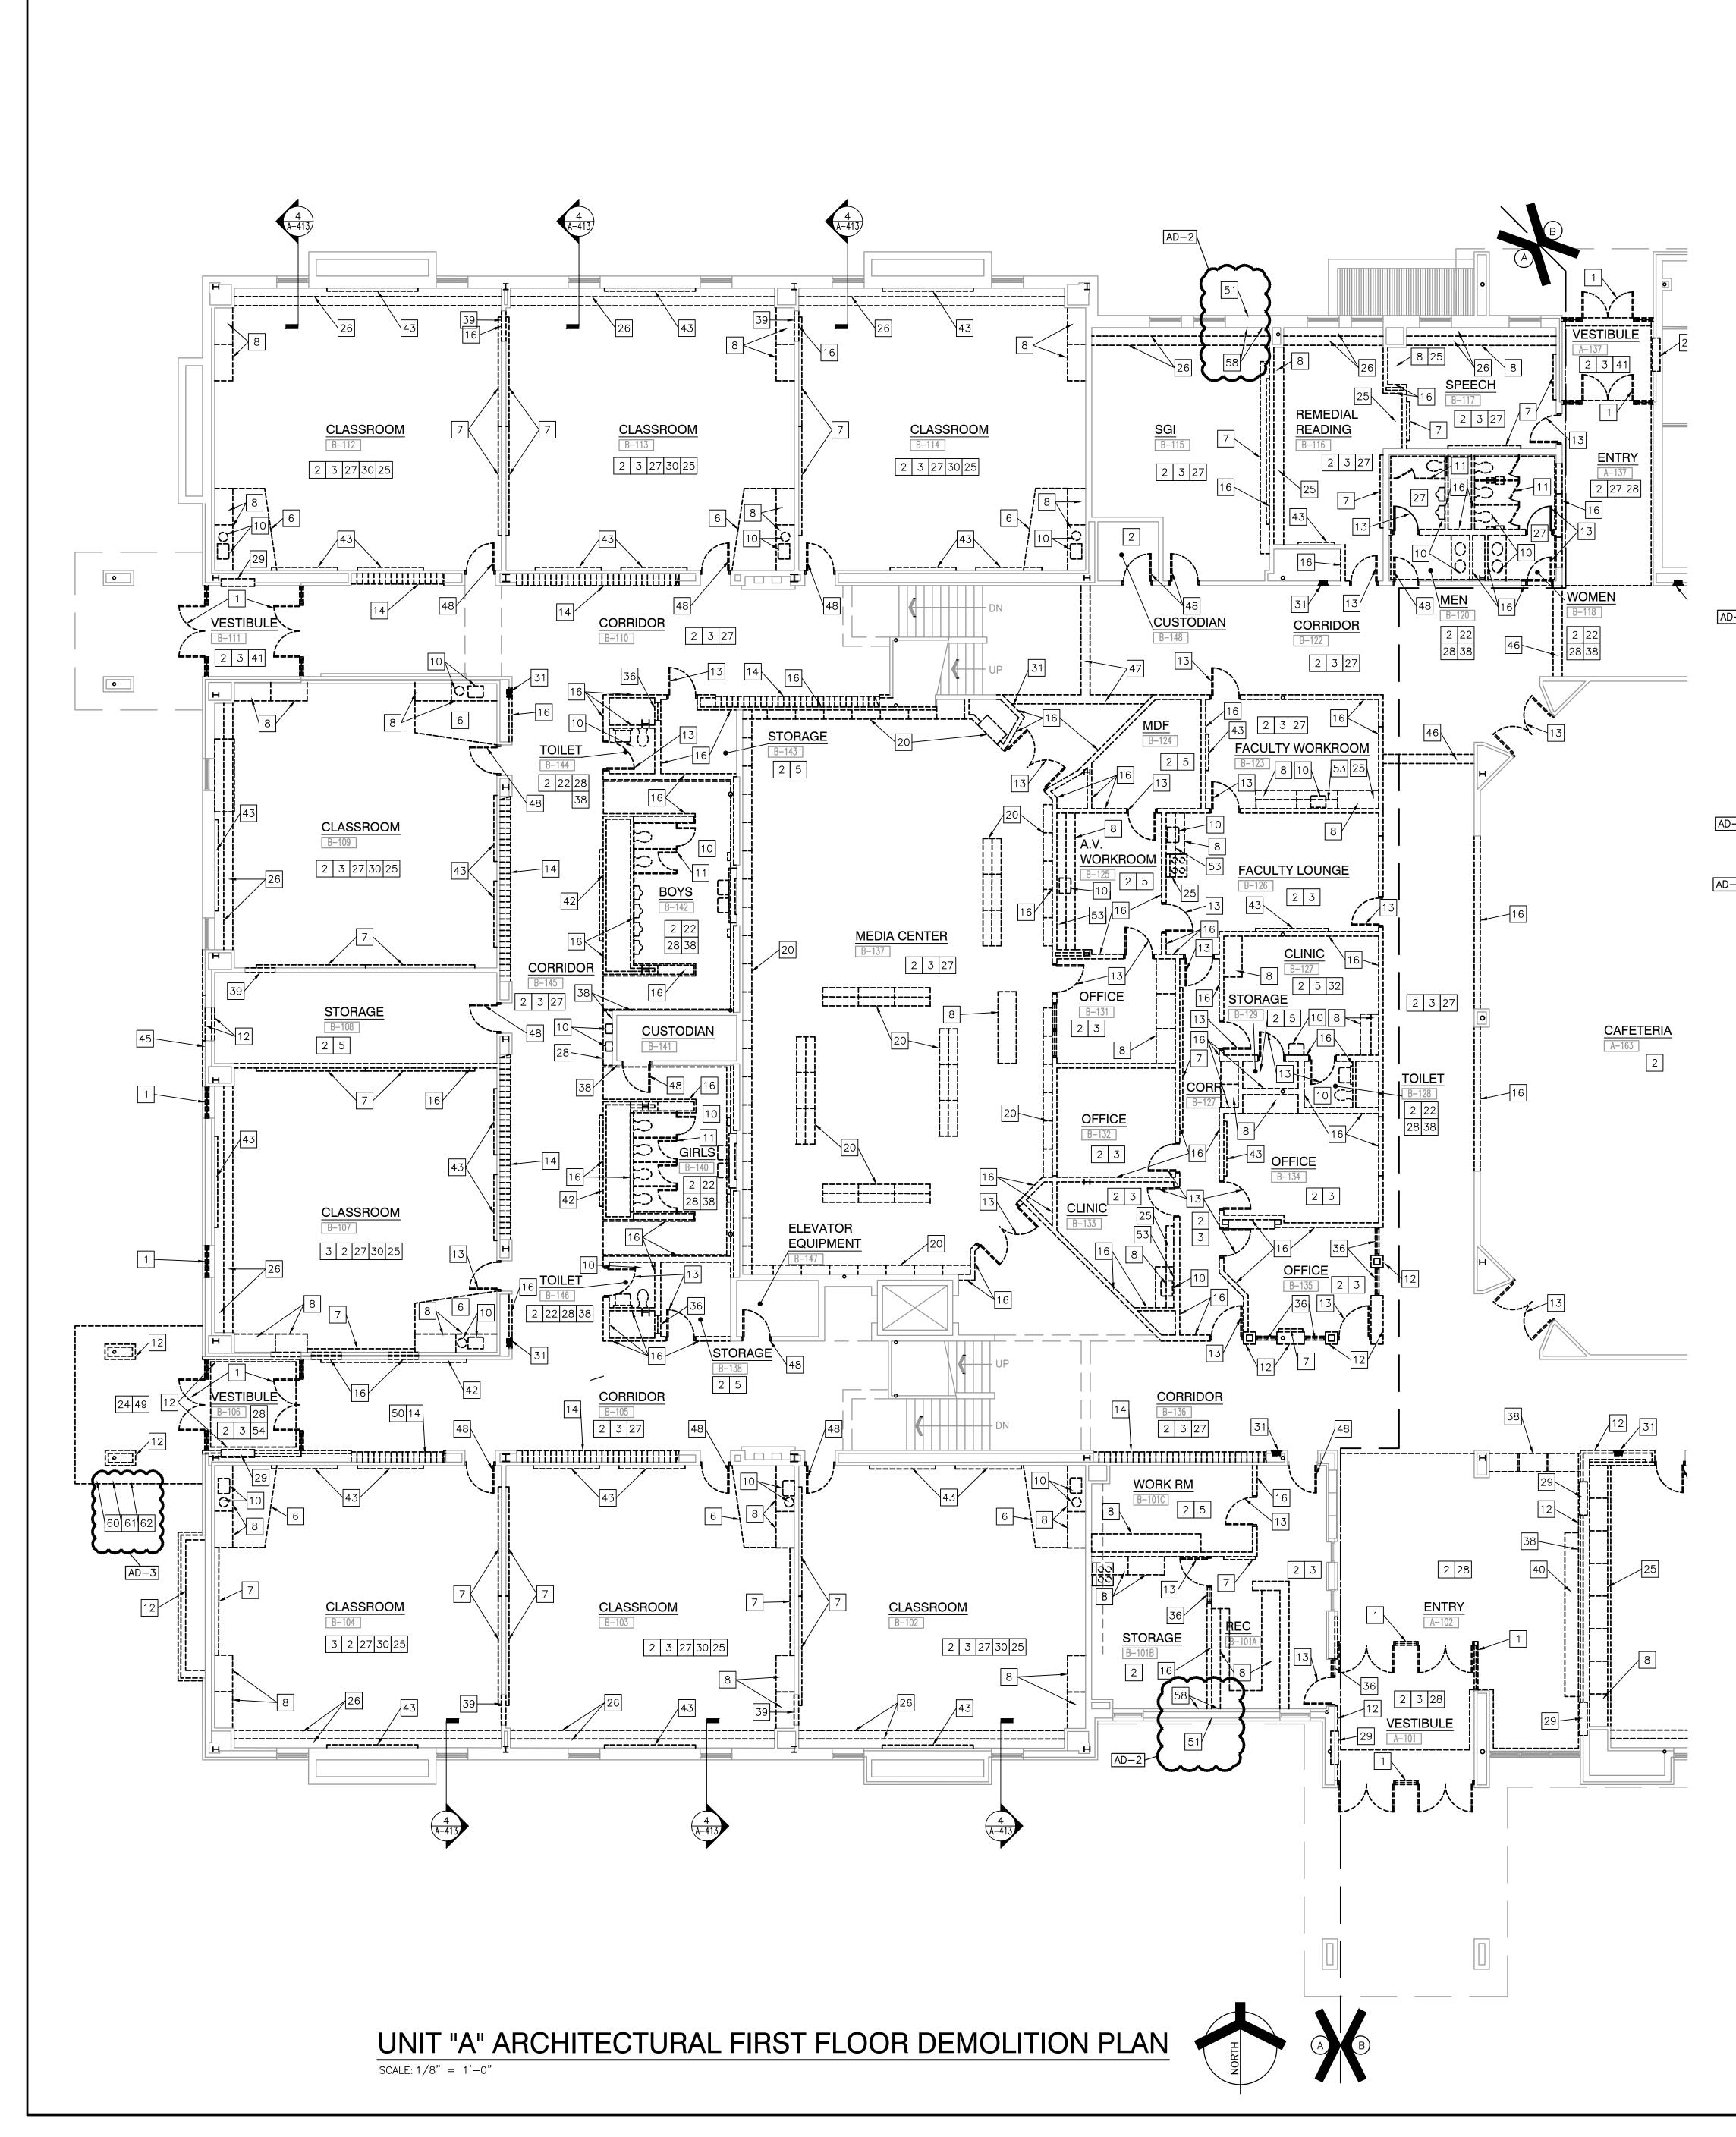

|  |  |  |  |  |
| EP x 24" LONG  | NONE UNLESS LOCATED AT DISCONTIN. END OF WALL.<br>EXTEND GROUT FULL HT. & REINF. SIM. TO MARK "B" |  |  |  |  |  |
|                |                                                                                                   |  |  |  |  |  |

| LATE SCHEDULE |                                                                   |  |  |  |  |  |  |
|---------------|-------------------------------------------------------------------|--|--|--|--|--|--|
| NTS           | REINFORCING                                                       |  |  |  |  |  |  |
| 24" LONG      | 2 VERTICALS FULL HEIGHT OF WALL.<br>SEE PLANS & DETAILS FOR SIZE. |  |  |  |  |  |  |









SUPPLIER.











|            | <ul> <li>31 REMOVE FIRE EXTINGUISHER CABINET AND FIRE EXTINGUISHER. SALVAGE<br/>FIRE EXTINGUISHERS FOR INSTALLATION IN NEW CABINETS OR RELOCATED<br/>EXISTING CABINETS. COORDINATE ON SIGHT.</li> <li>32 REMOVE CURTAIN TRACK AND CURTAIN IN THEIR ENTIRETY.</li> </ul>                                                                              | A.                   | ENERAL DEMOLITION NOTES:<br>FOR GENERAL PROJECT NOTES, MATERIAL INDICATIONS LEGEND, SYME<br>LEGEND, ABBREVIATIONS, ETC., REFER TO GI SERIES SHEETS.<br>UNLESS NOTED OTHERWISE ON THIS SHEET, THE GENERAL CONTRACT<br>RESPONSIBLE FOR ALL DEMOLITION AND REMOVAL WORK INDICATED (                 |
|------------|----------------------------------------------------------------------------------------------------------------