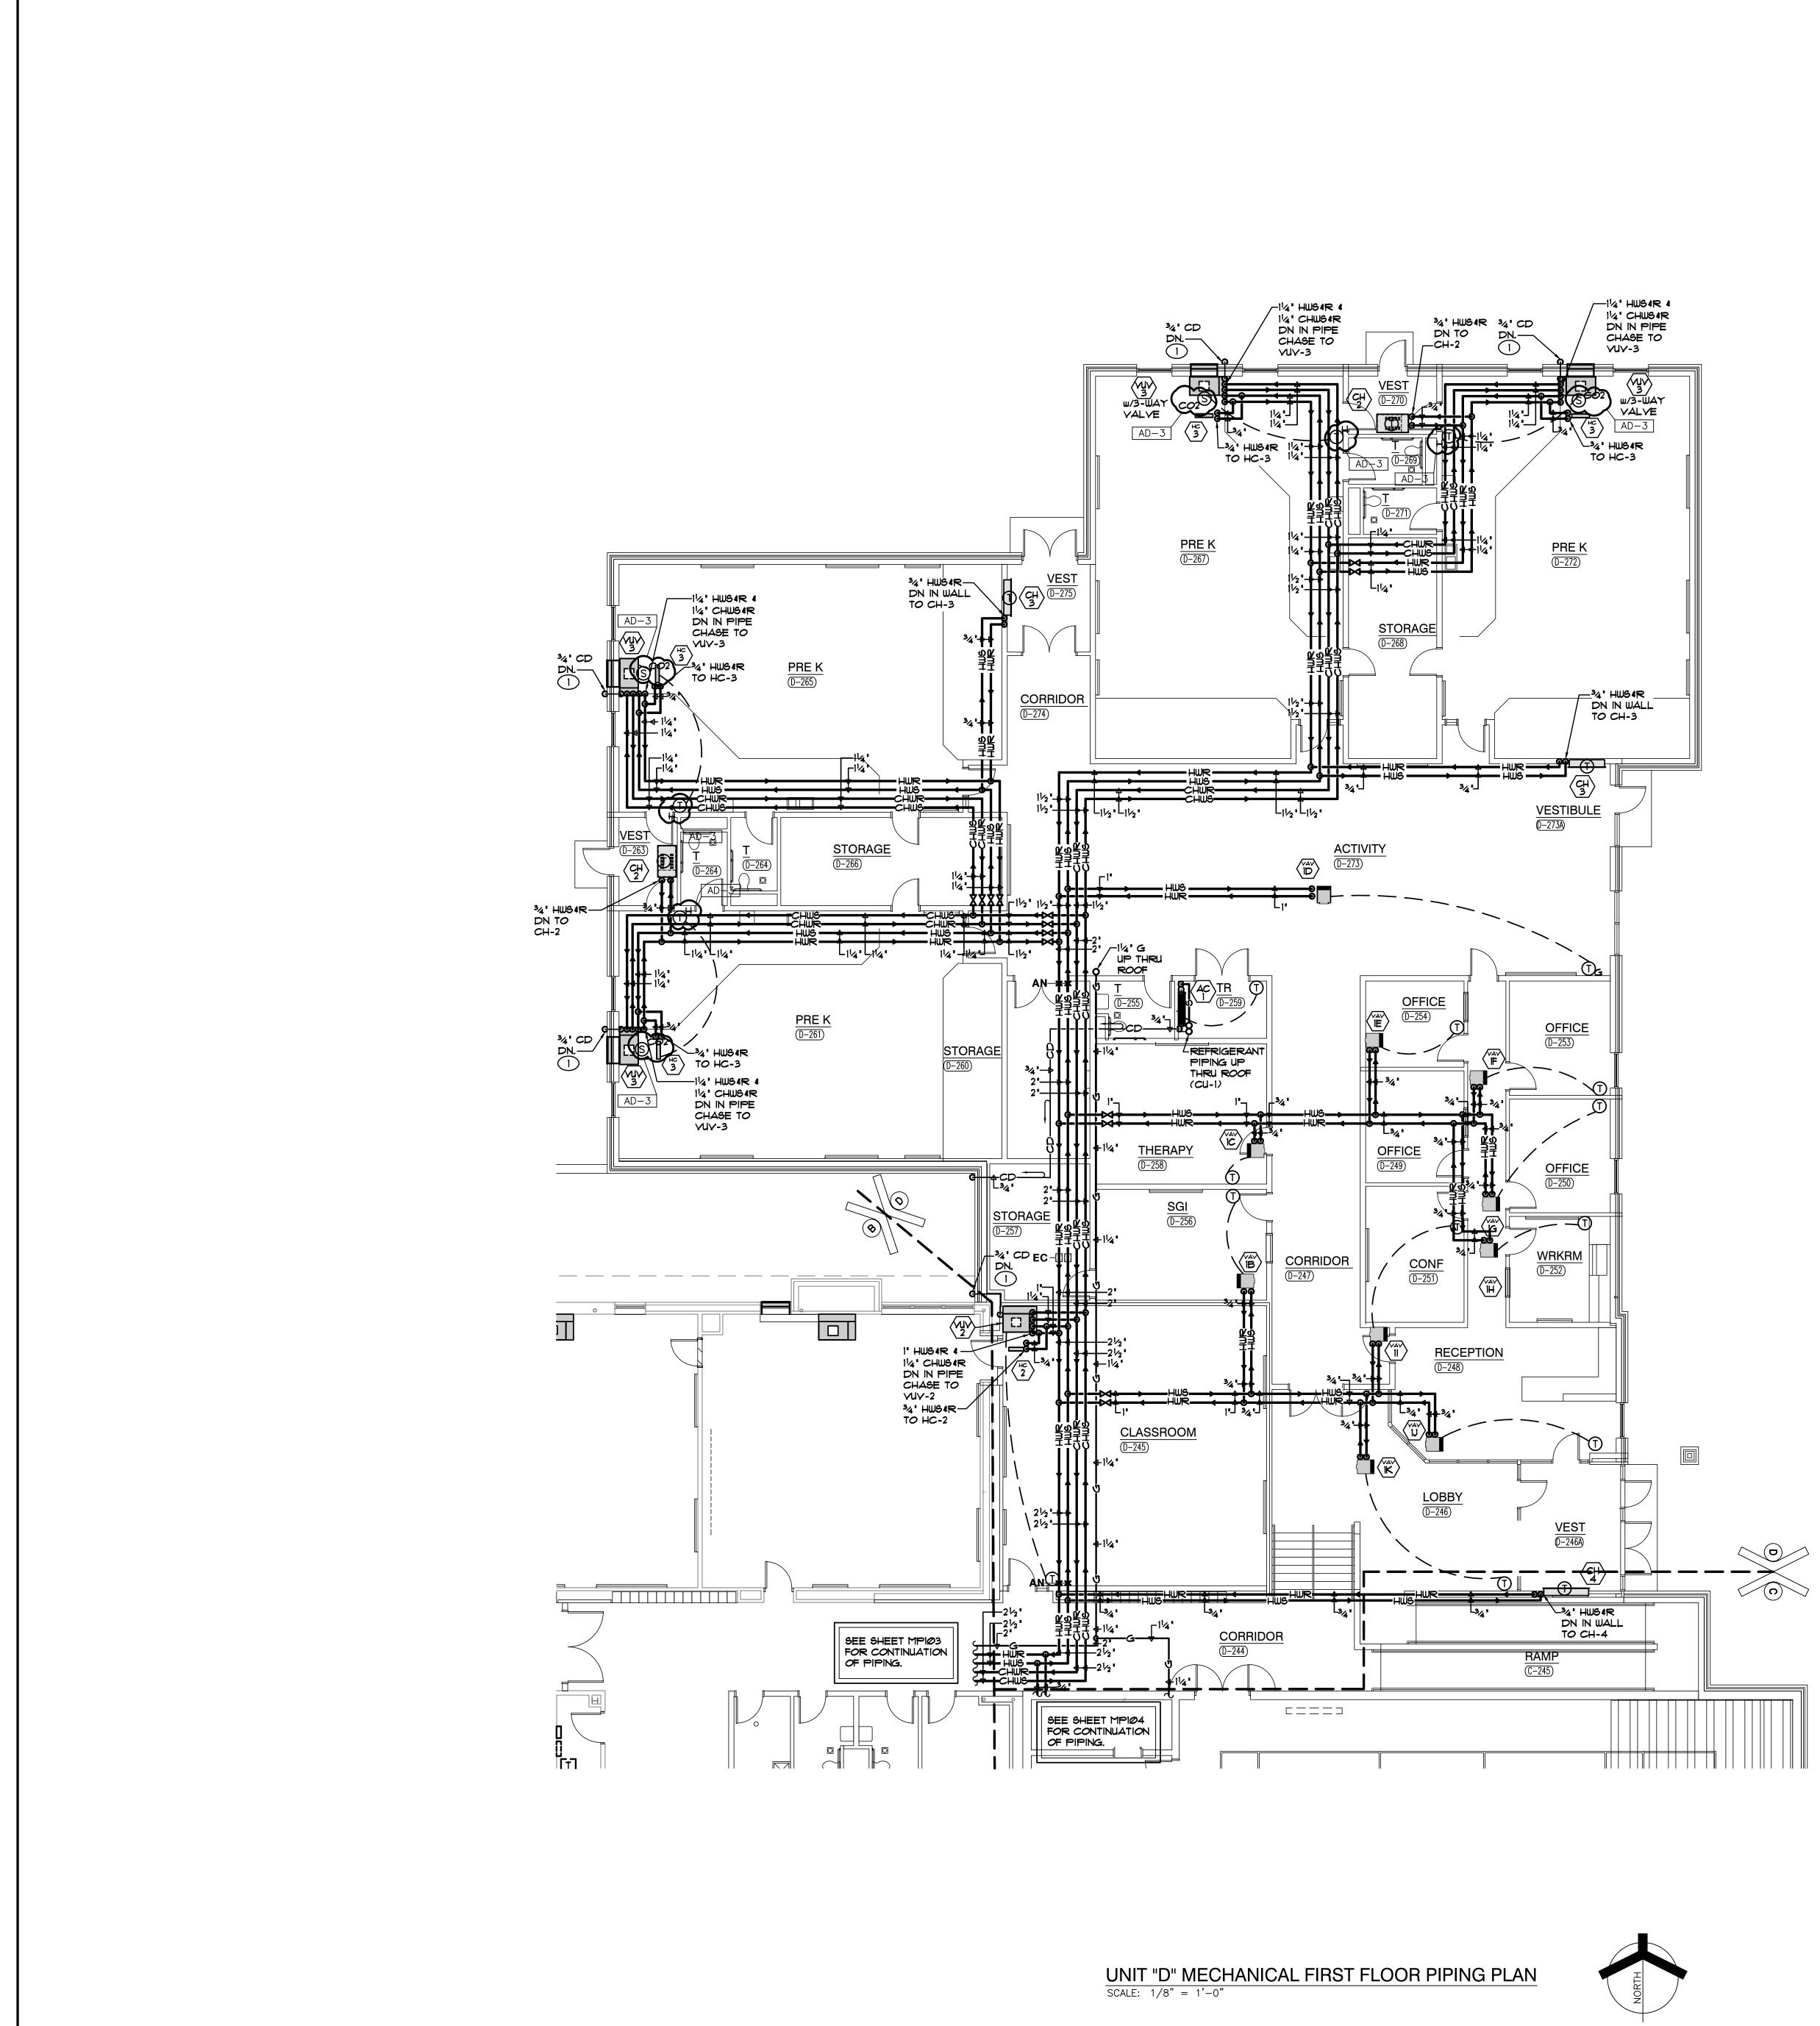

This Addendum consists of Pages ADD 3-1 through ADD 3-3 and attached Addendum No. 3 from Gibraltar Design dated March 3, 2022 and consisting of 10 pages, Specification Section 12 56 57 - Media Shelving and Furniture, Specification Section 23 52 16 - Condensing Boilers, and 81 drawings.