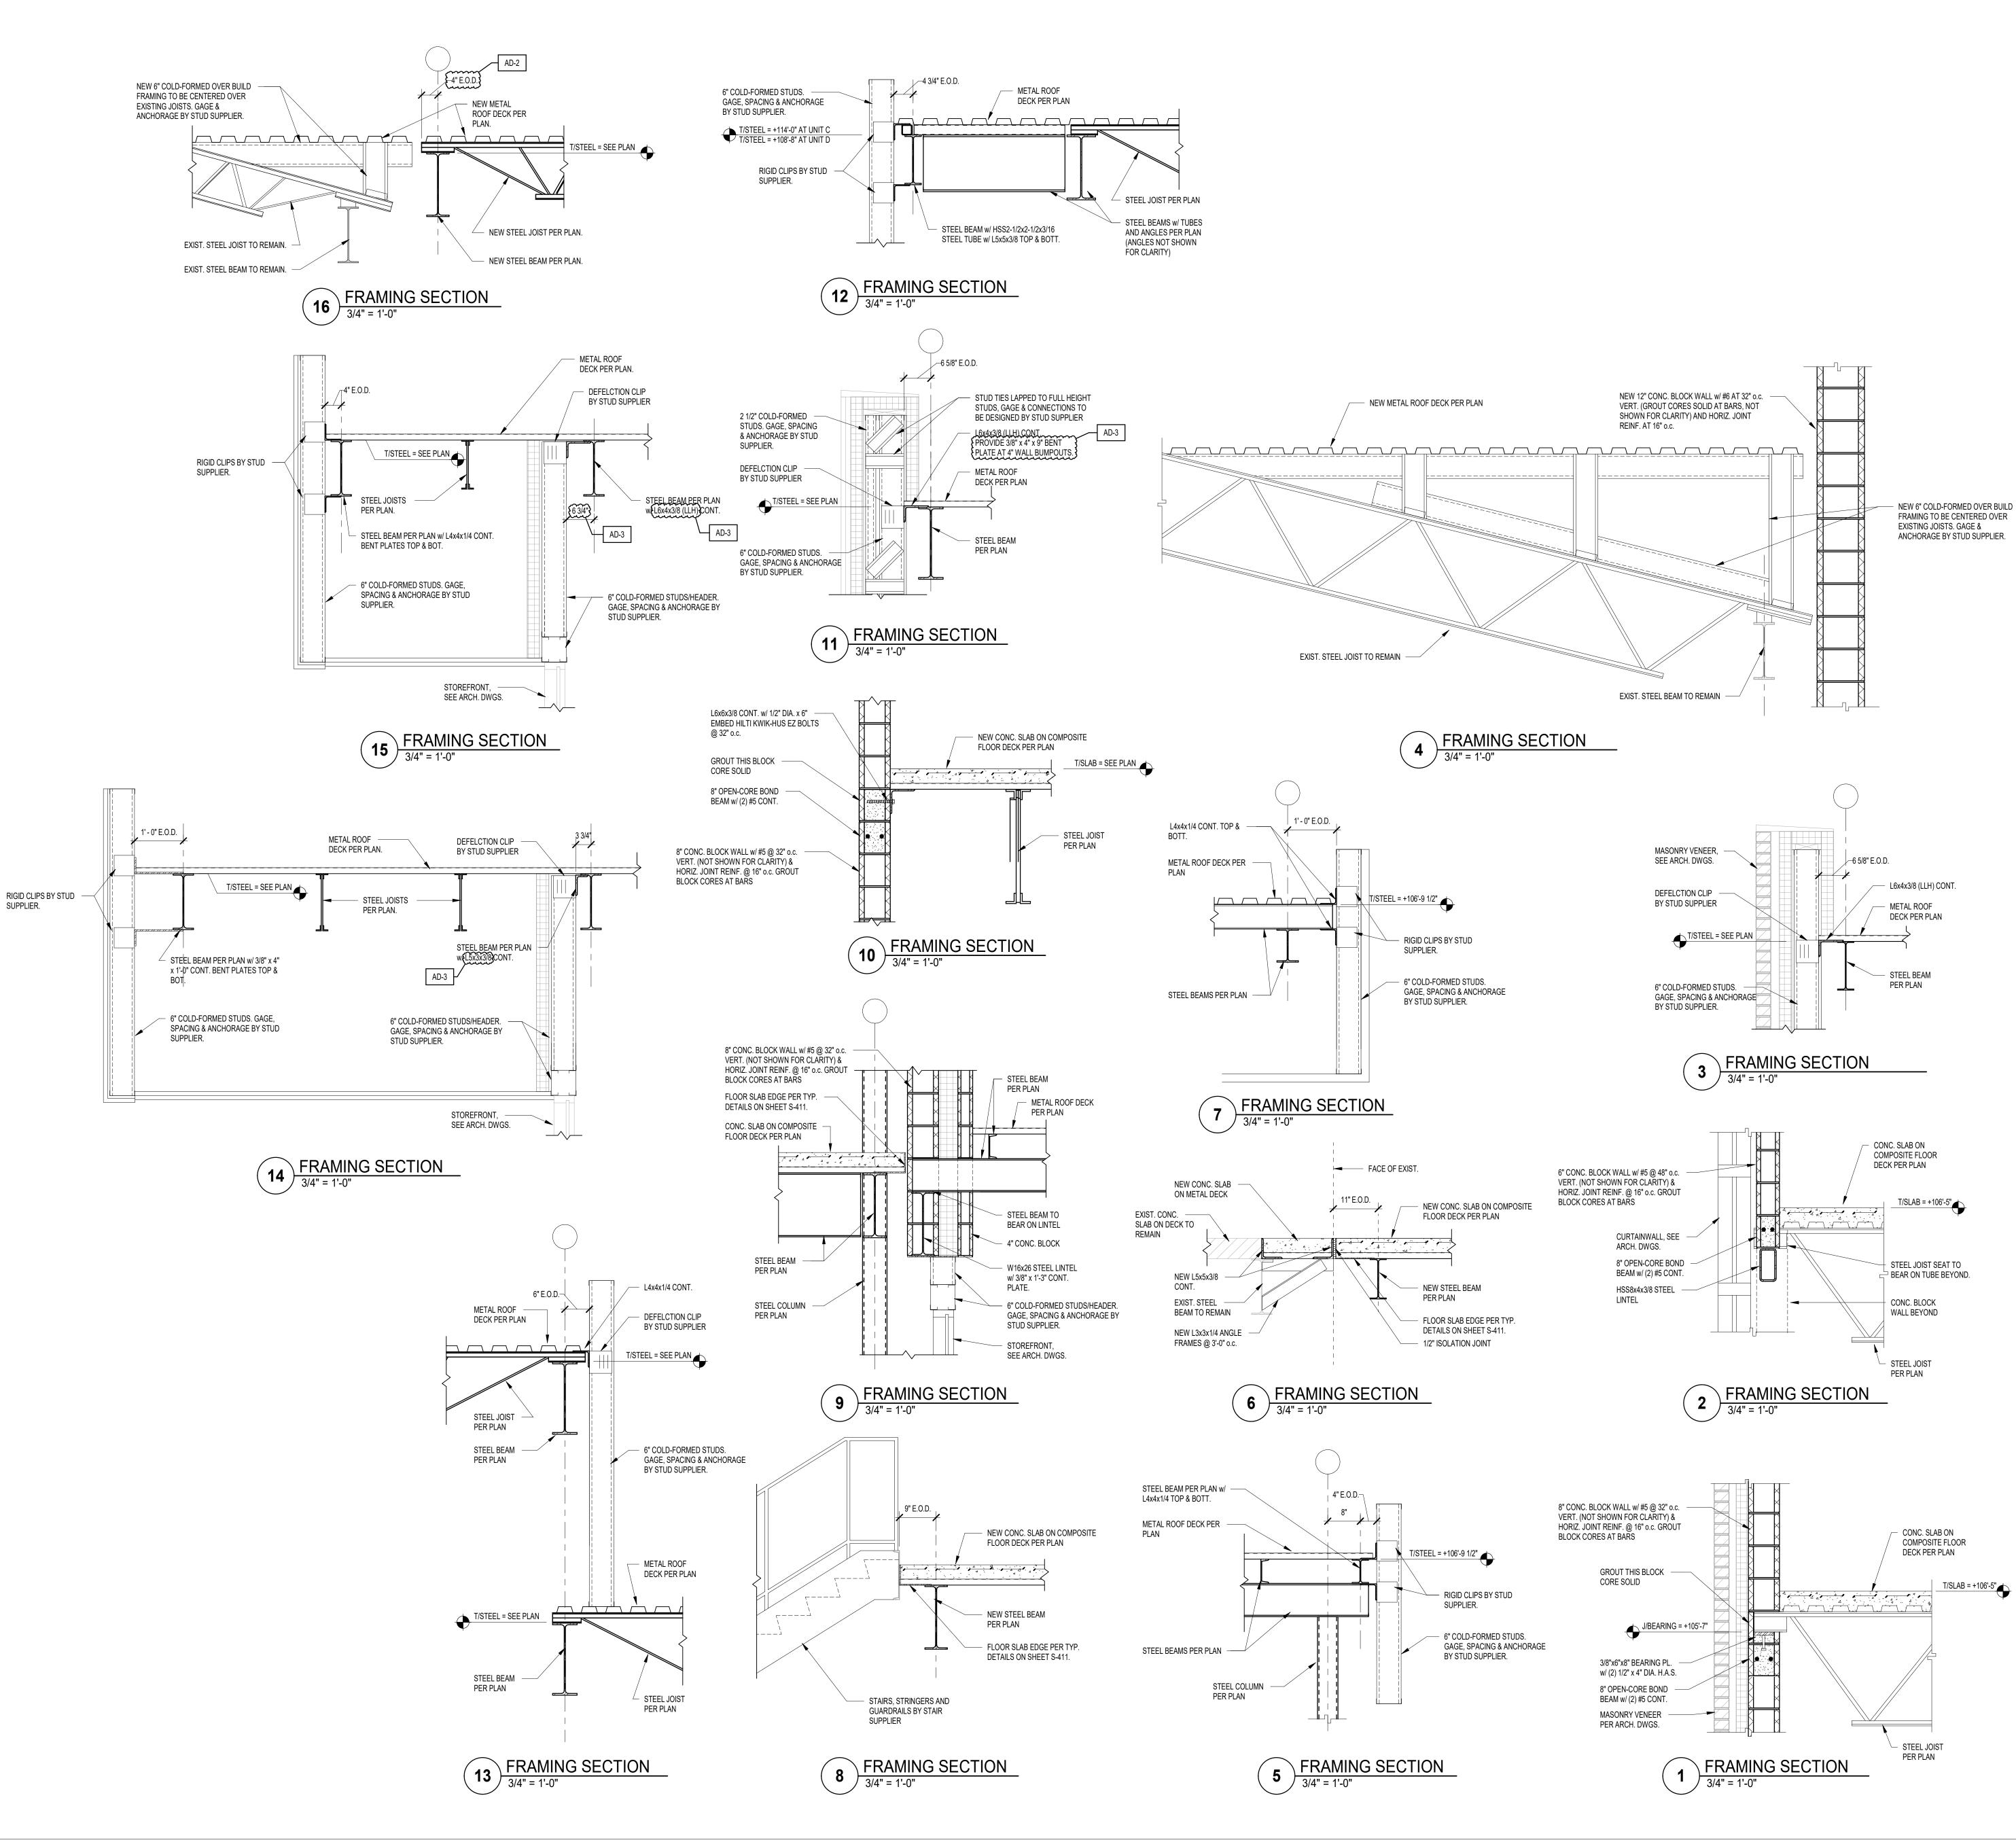

CING                                                                                       |  |  |  |  |  |
| EP x 24" LONG  | NONE UNLESS LOCATED AT DISCONTIN. END OF WALL.<br>EXTEND GROUT FULL HT. & REINF. SIM. TO MARK "B" |  |  |  |  |  |
|                |                                                                                                   |  |  |  |  |  |

| LATE SCHEDULE |                                                                   |  |  |  |  |  |  |
|---------------|-------------------------------------------------------------------|--|--|--|--|--|--|
| NTS           | REINFORCING                                                       |  |  |  |  |  |  |
| 24" LONG      | 2 VERTICALS FULL HEIGHT OF WALL.<br>SEE PLANS & DETAILS FOR SIZE. |  |  |  |  |  |  |









SUPPLIER.











|            | <ul> <li>31 REMOVE FIRE EXTINGUISHER CABINET AND FIRE EXTINGUISHER. SALVAGE<br/>FIRE EXTINGUISHERS FOR INSTALLATION IN NEW CABINETS OR RELOCATED<br/>EXISTING CABINETS. COORDINATE ON SIGHT.</li> <li>32 REMOVE CURTAIN TRACK AND CURTAIN IN THEIR ENTIRETY.</li> </ul>                                                                              | A.                   | ENERAL DEMOLITION NOTES:<br>FOR GENERAL PROJECT NOTES, MATERIAL INDICATIONS LEGEND, SYME<br>LEGEND, ABBREVIATIONS, ETC., REFER TO GI SERIES SHEETS.<br>UNLESS NOTED OTHERWISE ON THIS SHEET, THE GENERAL CONTRACT<br>RESPONSIBLE FOR ALL DEMOLITION AND REMOVAL WORK INDICATED (                 |
|------------|-------------------------------------------------------------------------------------------