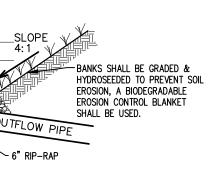

| © GIBRALTAR DESIGN                                                                                                                                                                                               |                                                                                                                                                                                                            |



058 Timothy, Bolly dimov 2021-5058 SB dimo 271772022 7538:44 AM

















1. All sanitary sewer pipe, branches, and fittings shall conform to the following, Poly-vinyl chloride, SDR 26 (ASTM D-3034), with push-on rubber gasket joints (ASTM C-3212).

2. All sanitary sewer manholes shall be standard 48" diameter precast concrete units (ASTM C-478) conforming with the standard detail sheets of these plans. Mortar joints are not allowed on manholes, all joints must be rubber gaskets.

3. The completed sanitary sewer system shall be tested for infiltration and shall have a maximum infiltration of 3 gallons per hour per 100 feet of sewer pipe. The City of Crown Point shall be notified when the system (or portion thereof) is ready for testing. Mandrel testing shall be performed on all P.V.C. materials placed. The Contractor shall be responsible for supplying te