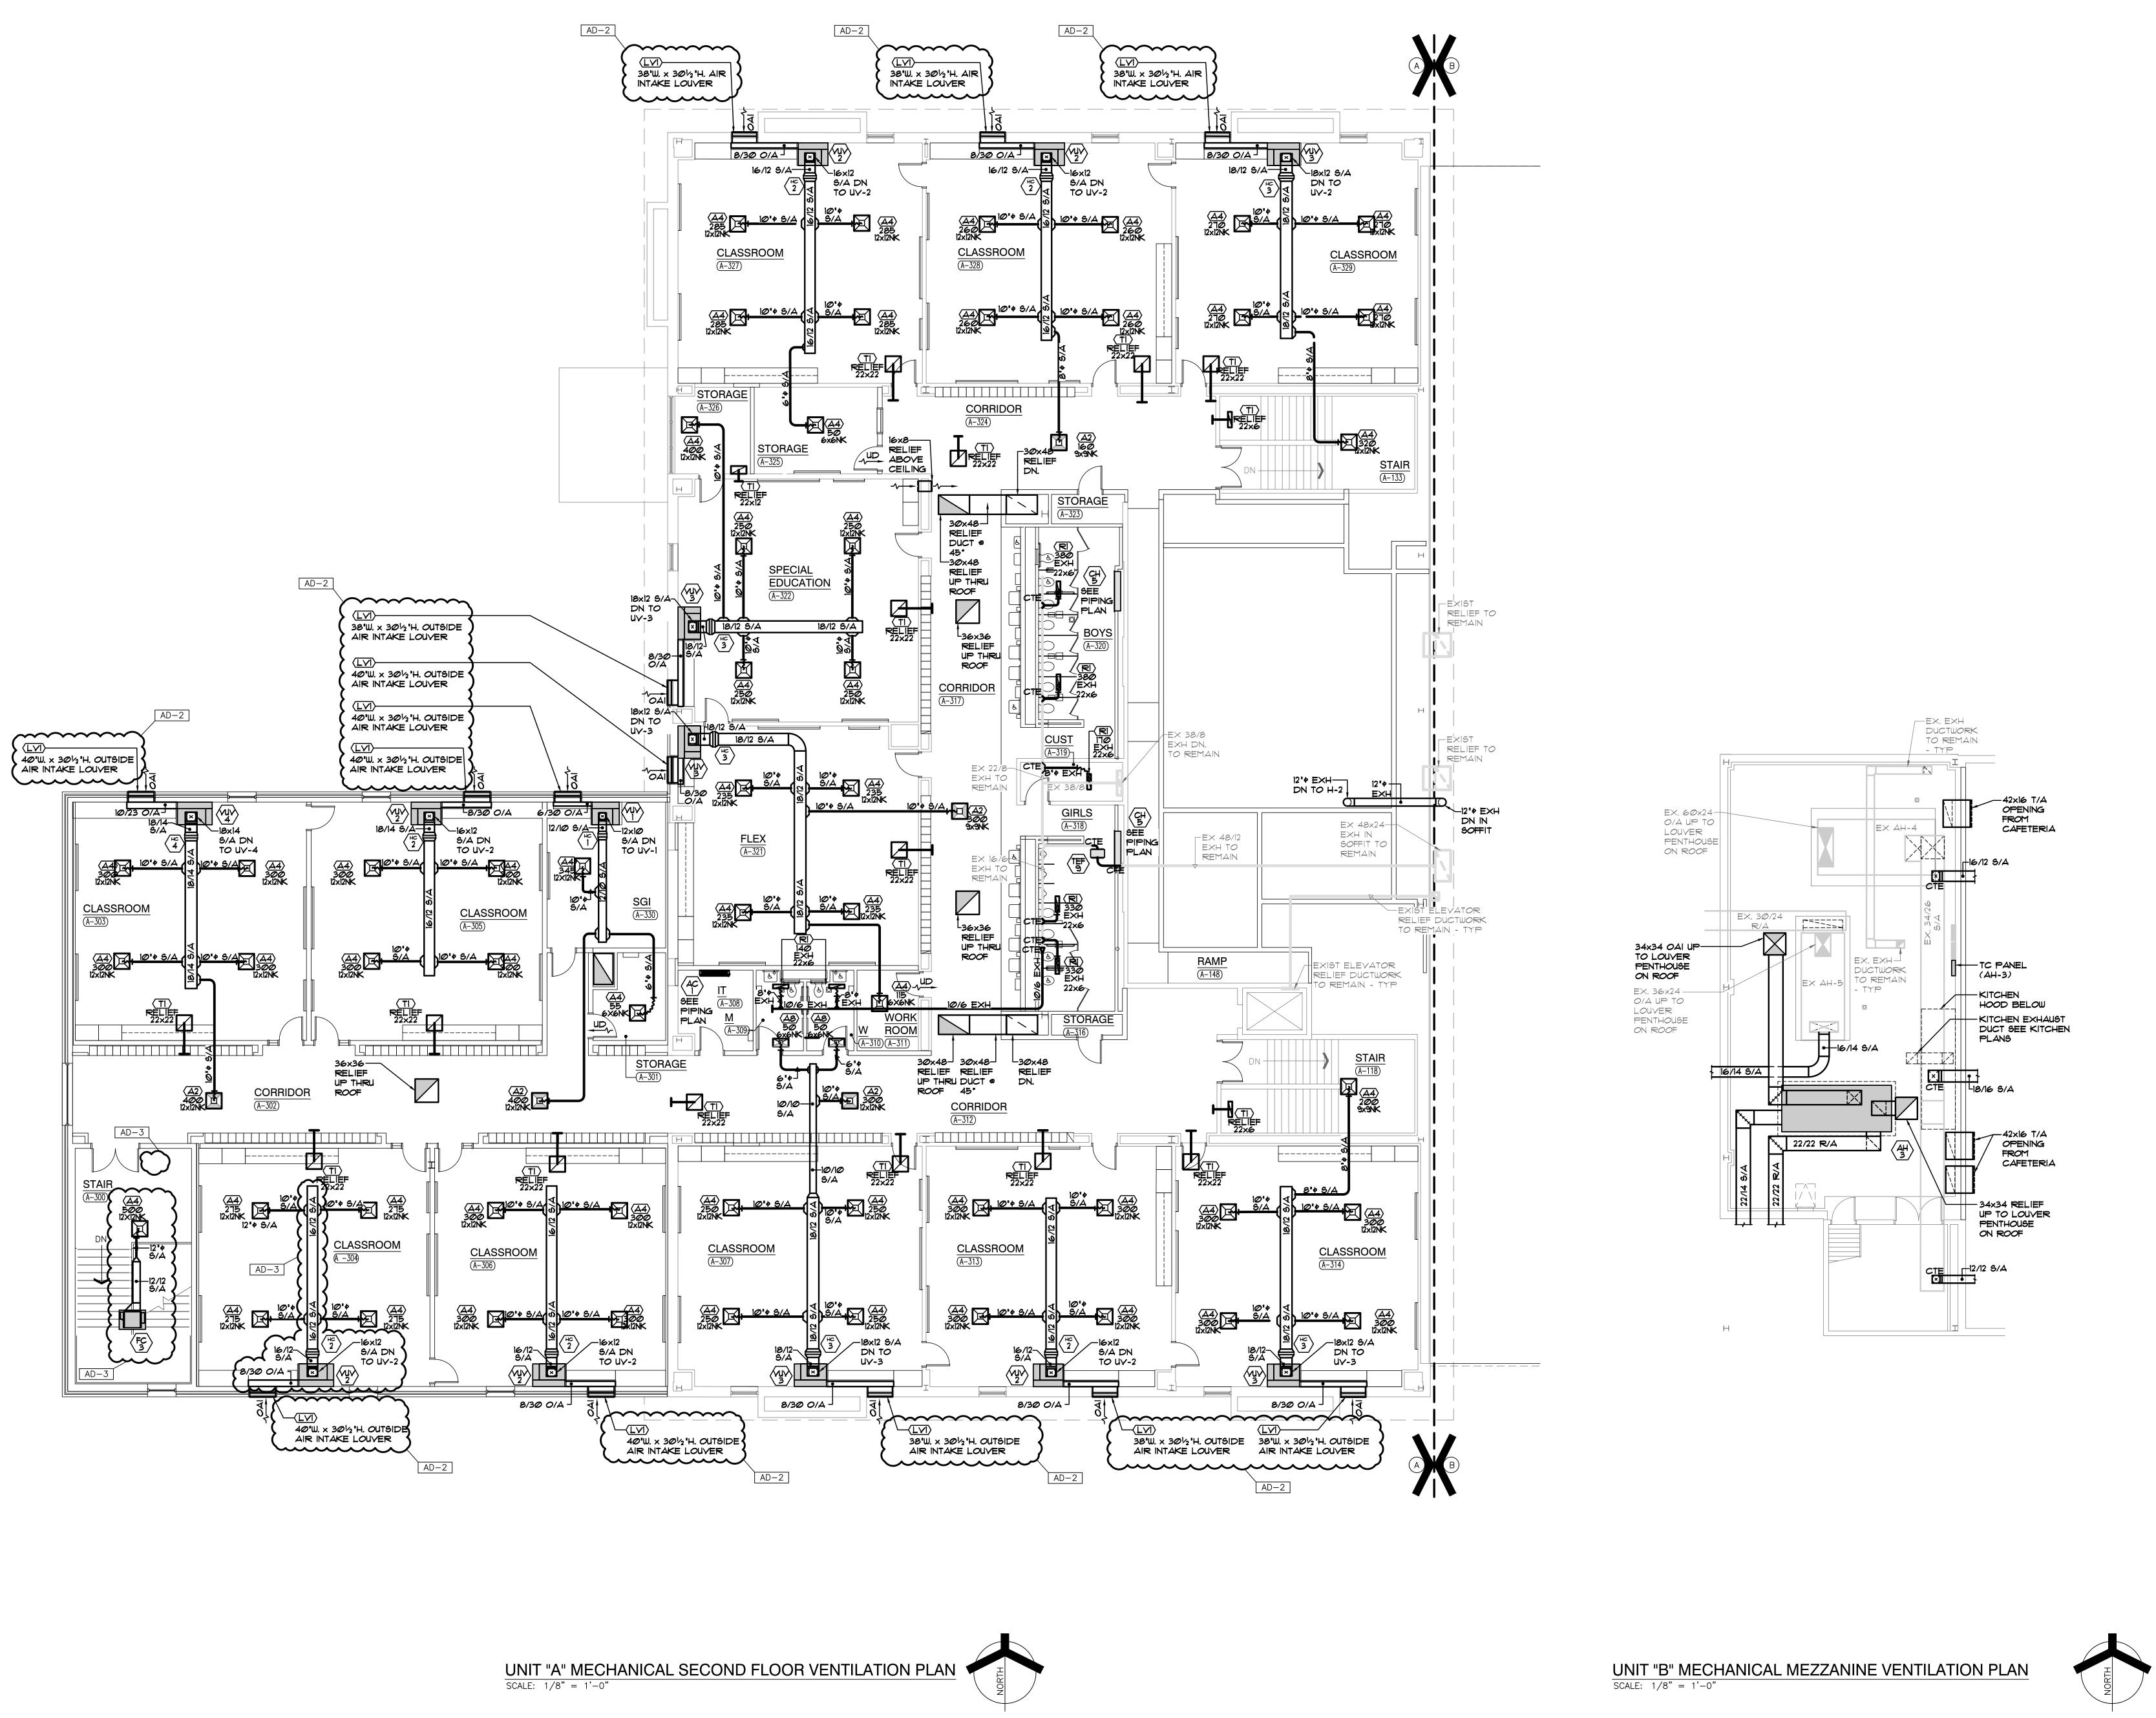

This Addendum consists of Pages ADD 3-1 through ADD 3-3 and attached Addendum No. 3 from Gibraltar Design dated March 3, 2022 and consisting of 10 pages, Specification Section 12 56 57 - Media Shelving and Furniture, Specification Section 23 52 16 - Condensing Boilers, and 81 drawings.