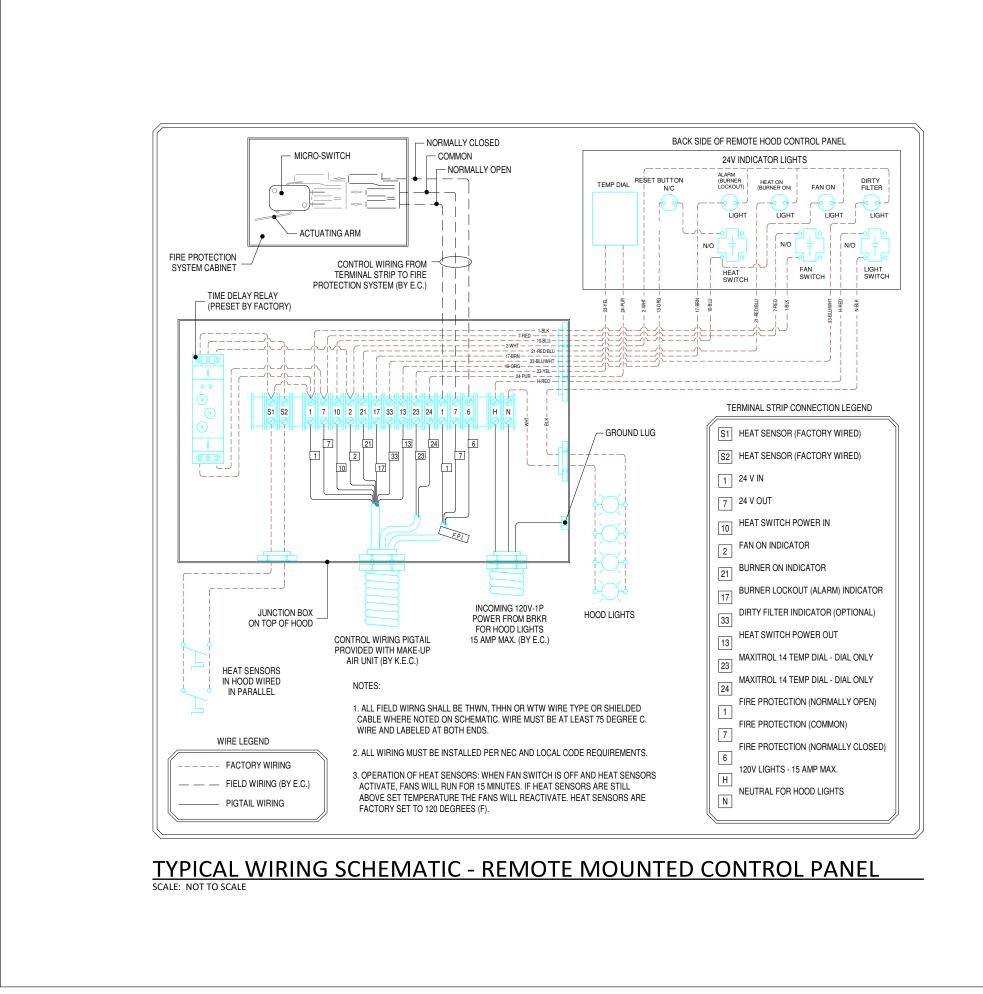

This Addendum consists of Pages ADD 3-1 through ADD 3-3 and attached Addendum No. 3 from Gibraltar Design dated March 3, 2022 and consisting of 10 pages, Specification Section 12 56 57 - Media Shelving and Furniture, Specification Section 23 52 16 - Condensing Boilers, and 81 drawings.

## 7. BID CATEGORY NO. 13 - MECHANICAL

1. Add:

Specification Section 23 52 16 - Condensing Boilers

2. Delete:

Specification Section 23 62 13 - Air Cooled Liquid Chiller