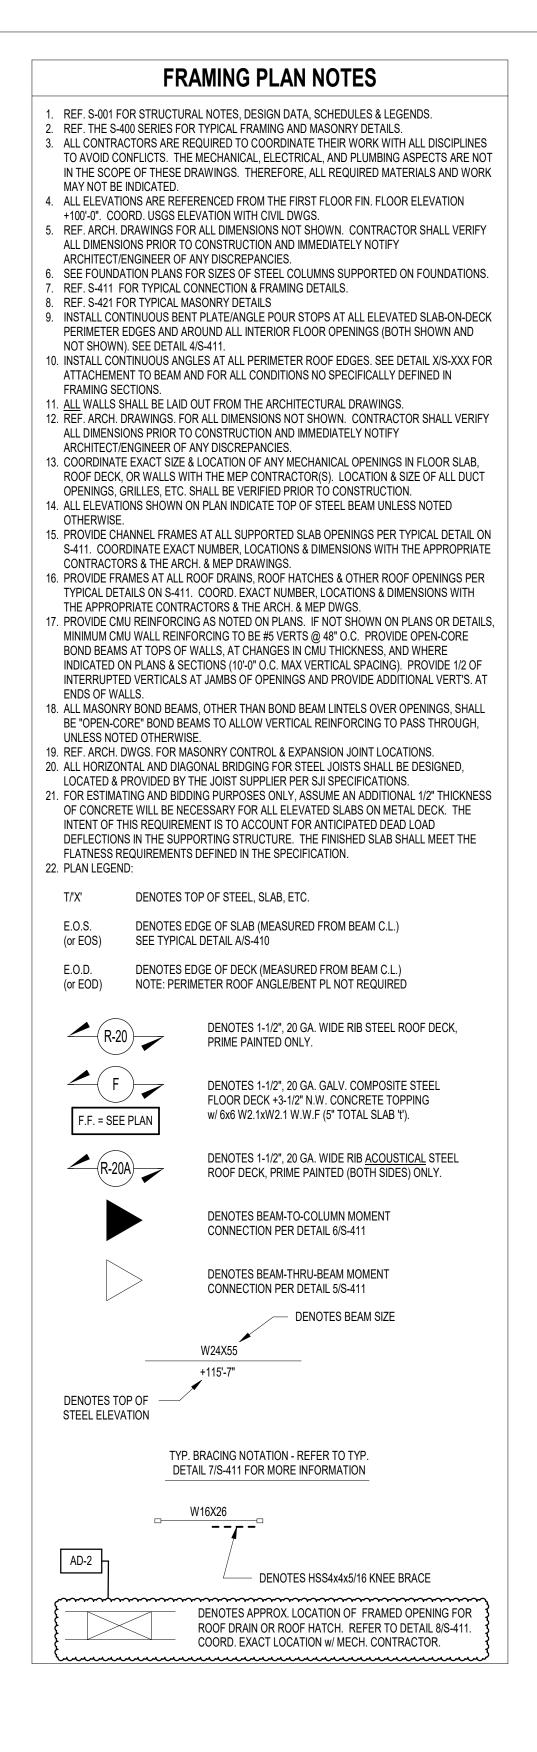

T S-402. 17. PLAN LEGEND:



OVER 6" COMPACTED GRANULAR FILL (INDOT No. 53 OR APPROVED EQUIV.).



DENOTES 4" CONC. SLAB ON GRADE w/ "FIBERFORCE 300" FIBERS @ 2.0 LB/C.Y. (OR EQUAL) & E5 SYSTEM BY SPECIFICATION PRODUCTS, INC. CONSISTING OF: E5 INTERNAL CURE ADMIXTURE @ 4 OZ/CWT & E5 CATALYST SPRAYED ON BETWEEN 800-1,000 SF/GAL **OVER 15-MIL CLASS A VAPOR BARRIER** OVER 6" COMPACTED GRANULAR FILL (INDOT No. 53 OR APPROVED EQUIV.). TOP OF SLAB AND CONTROL JOINT REQUIREMENTS TO BE COORDINATED w/ WOOD FLOOR SUPPLIER

NOTES: 1. CENTER FOOTINGS BENEATH COLUMNS, U.N.O. 2. ALL FOOTINGS MUST BE BOARD-FORMED, UNLESS APPROVED. 3. INCREASE FOOTING DEPTH WHERE REQ'D TO ENCASE COLUMN ANCHOR RODS NOTE: WF STEEL COLUMN SHOWN, TUBES, PIPES, C.I.P. CONCRETE,

ᡣᠬ᠇ᠬ᠇᠇᠇᠇᠇᠇᠇᠇᠇᠇᠇᠇᠇᠇᠇᠇᠇᠇᠇᠇᠇᠇





AD-3























**1** ROOF FRAMING PLAN - UNIT A





















AD-3



REINFORCED MASONRY DETAIL

3/4" = 1'-0"

CMU CONTROL JOINT-SEE

ARCH. DWGS. FOR LOC'N.

OFFSET & LAP JAMB

JAMB BAR - FULL HT.

| PLATE SCHEDULE |                                                                                                   |  |  |  |  |  |
|----------------|---------------------------------------------------------------------------------------------------|--|--|--|--|--|
| EMENTS         | REINFORCING                                                                                       |  |  |  |  |  |
| EP x 24" LONG  | NONE UNLESS LOCATED AT DISCONTIN. END OF WALL.<br>EXTEND GROUT FULL HT. & REINF. SIM. TO MARK "B" |  |  |  |  |  |
|                |