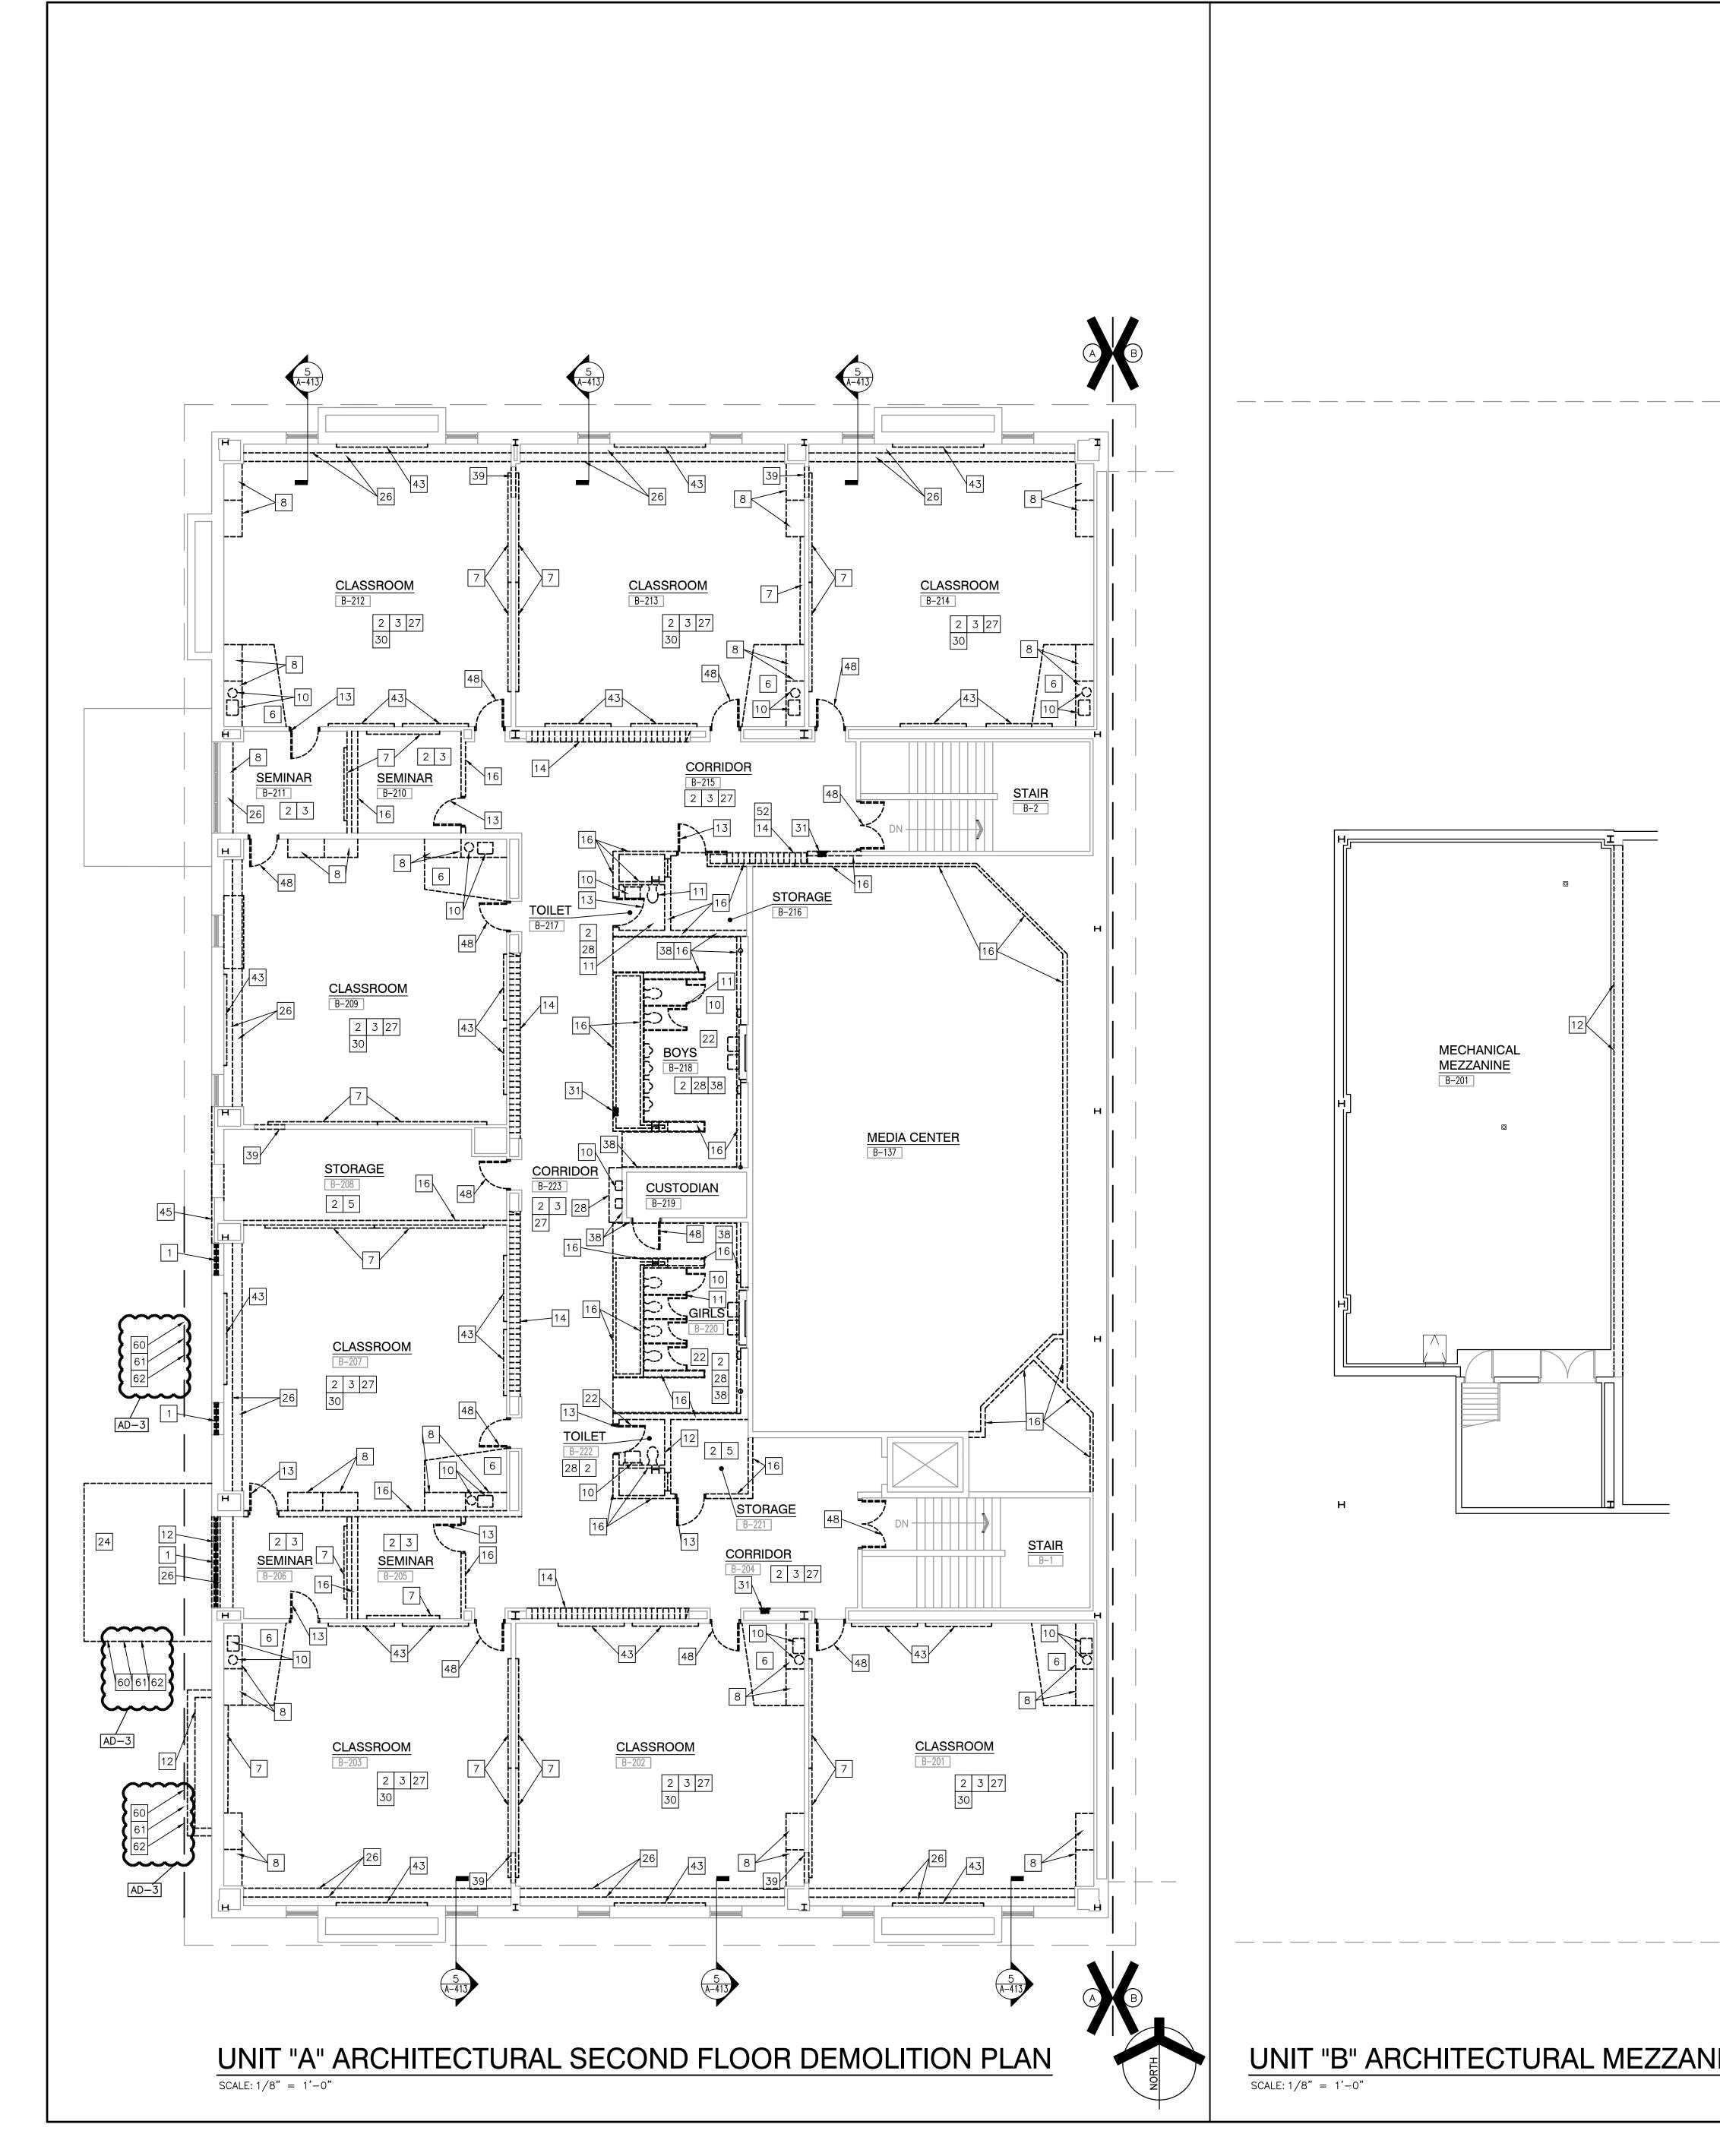

|
|            |                                                                                                                                                                                                                                                                                                                                                      | 29<br>30             | -                                                                                                                                                                                                                                                                                                |







# UNIT "B" ARCHITECTURAL MEZZANIN

SCALE: 1/8" = 1'-0"

| 31 REMOVE FIRE EXTINGUISHER CABINET AND FIRE EXTINGUISHER. SALVAGE<br>FIRE EXTINGUISHERS FOR INSTALLATION IN NEW CABINETS OR RELOCATED                                                                                                                                  | A. FOR GENERAL DEMOLITION NOTES: