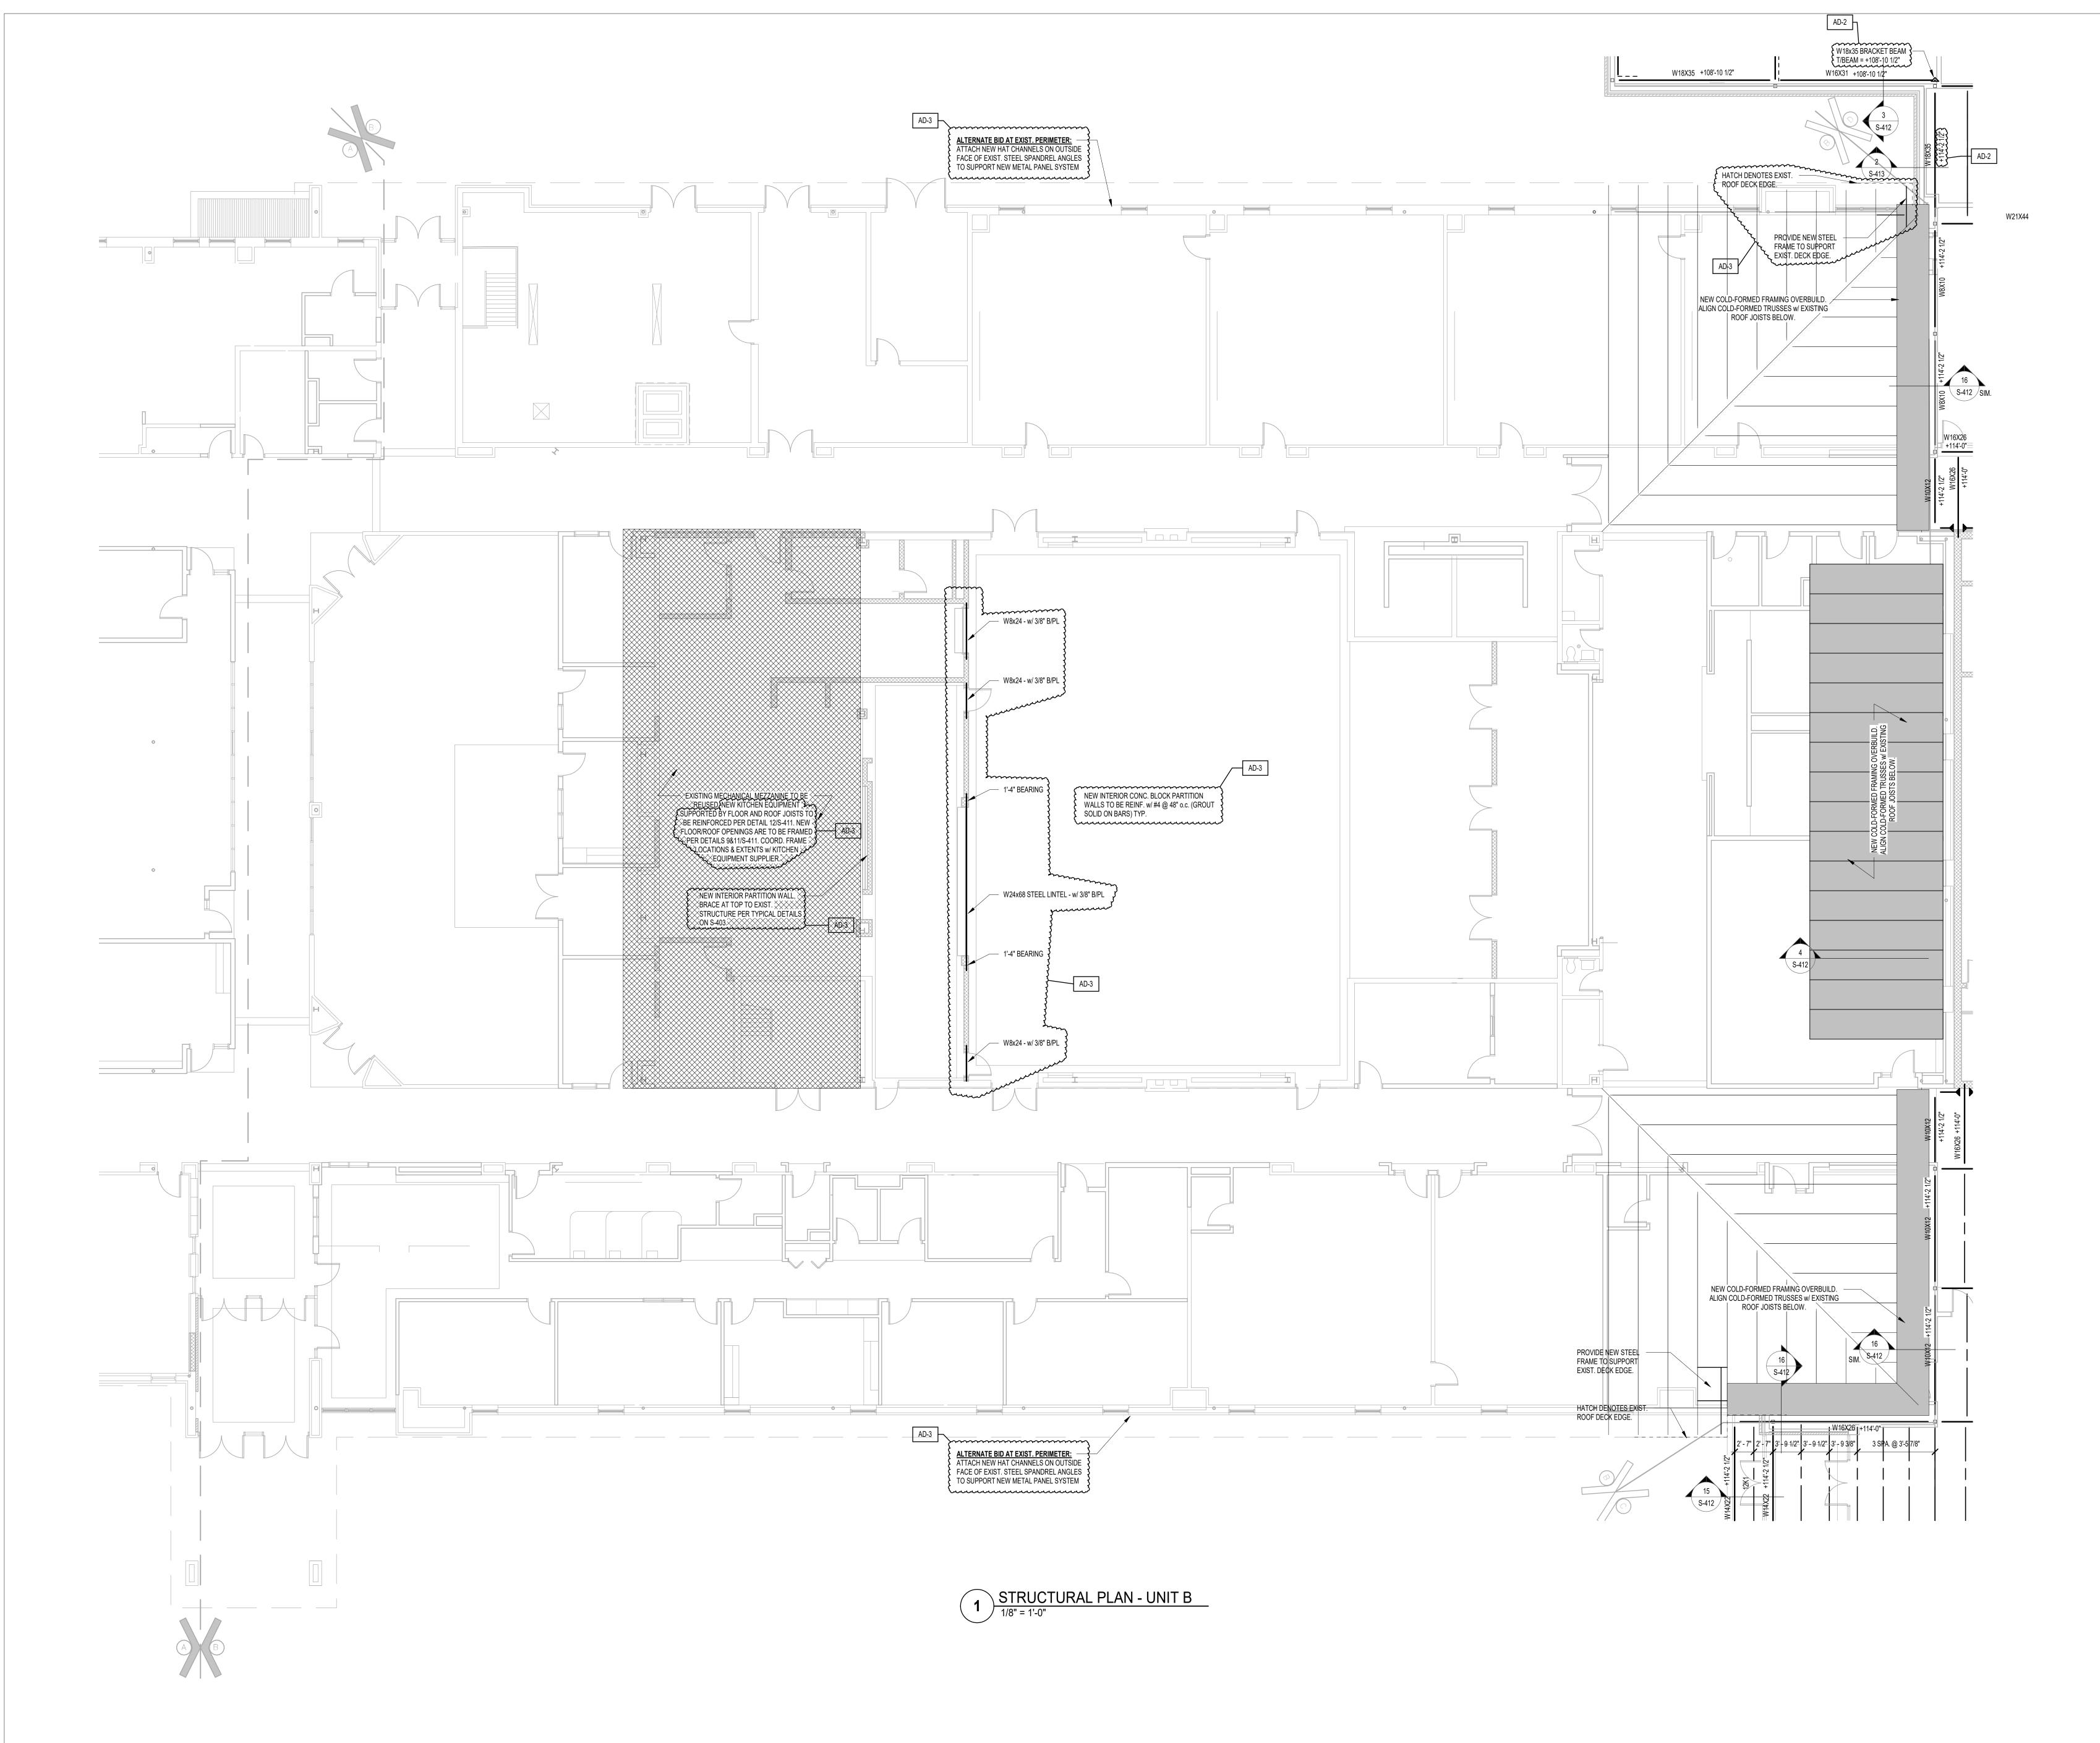

ON SHEET S-402. 17. PLAN LEGEND:



OVER 6" COMPACTED GRANULAR FILL (INDOT No. 53 OR APPROVED EQUIV.).



DENOTES 4" CONC. SLAB ON GRADE w/ "FIBERFORCE 300" FIBERS @ 2.0 LB/C.Y. (OR EQUAL) & E5 SYSTEM BY SPECIFICATION PRODUCTS, INC. CONSISTING OF: E5 INTERNAL CURE ADMIXTURE @ 4 OZ/CWT & E5 CATALYST SPRAYED ON BETWEEN 800-1,000 SF/GAL **OVER 15-MIL CLASS A VAPOR BARRIER** OVER 6" COMPACTED GRANULAR FILL (INDOT No. 53 OR APPROVED EQUIV.). TOP OF SLAB AND CONTROL JOINT REQUIREMENTS TO BE COORDINATED w/ WOOD FLOOR SUPPLIER

NOTES: 1. CENTER FOOTINGS BENEATH COLUMNS, U.N.O. 2. ALL FOOTINGS MUST BE BOARD-FORMED, UNLESS APPROVED. 3. INCREASE FOOTING DEPTH WHERE REQ'D TO ENCASE COLUMN ANCHOR RODS NOTE: WF STEEL COLUMN SHOWN, TUBES, PIPES, C.I.P. CONCRETE,

ᡣᠬ᠇ᠬ᠇᠇᠇᠇᠇᠇᠇᠇᠇᠇᠇᠇᠇᠇᠇᠇᠇᠇᠇᠇᠇᠇





AD-3























**1** ROOF FRAMING PLAN - UNIT A





















AD-3



REINFORCED MASONRY DETAIL

3/4" = 1'-0"

CMU CONTROL JOINT-SEE

ARCH. DWGS. FOR LOC'N.

OFFSET & LAP JAMB

JAMB BAR - FULL HT.

| PLATE SCHEDULE |                                                                                                   |  |  |  |  |  |
|----------------|---------------------------------------------------------------------------------------------------|--|--|--|--|--|
| EMENTS         | REINFORCING                                                                                       |  |  |  |  |  |
| EP x 24" LONG  | NONE UNLESS LOCATED AT DISCONTIN. END OF WALL.<br>EXTEND GROUT FULL HT. & REINF. SIM. TO MARK "B" |  |  |  |  |  |
|                |