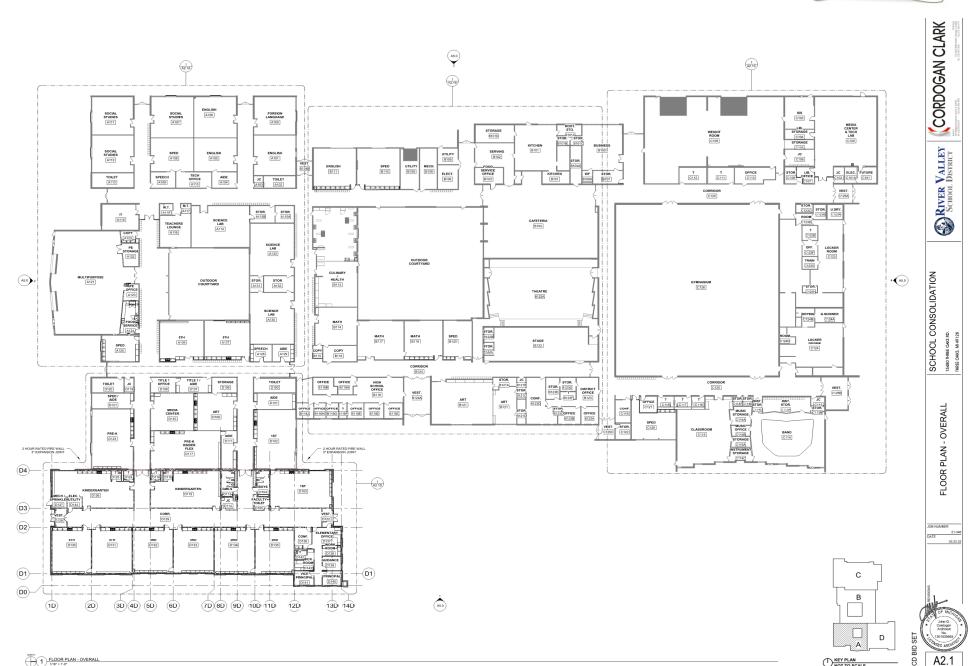

#### New Building Addition (Approx. 14,500 sq. ft.):

 Sitework, Utilities, Asphalt Paving, Footing and Foundations, Structural Steel, Joist and Decking, Masonry, Brick Veneer, Metal Wall Panels, Roofing, Aluminum Storefront and Windows, Steel Studs, Drywall, Flooring, Ceilings, Casework, Restrooms, LED Lighting, Doors and Hardware, Painting, etc.