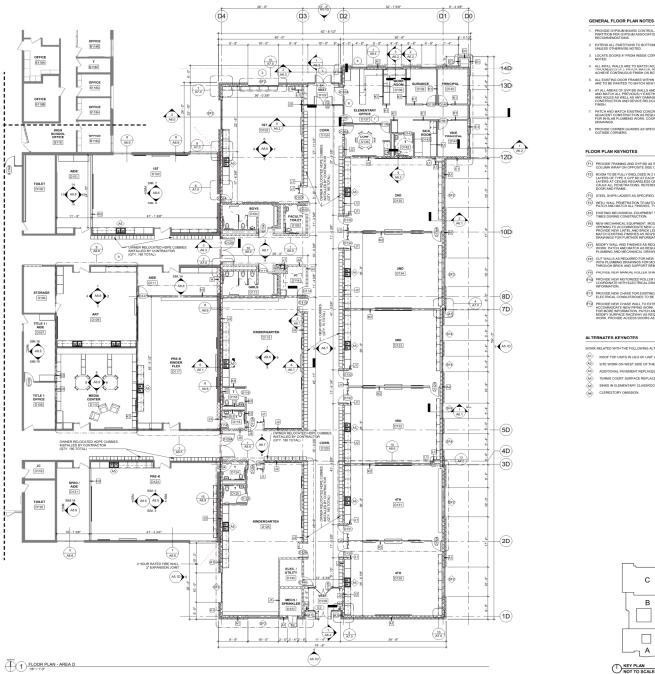

#### New Building Addition (Approx. 14,500 sq. ft.):

 Sitework, Utilities, Asphalt Paving, Footing and Foundations, Structural Steel, Joist and Decking, Masonry, Brick Veneer, Metal Wall Panels, Roofing, Aluminum Storefront and Windows, Steel Studs, Drywall, Flooring, Ceilings, Casework, Restrooms, LED Lighting, Doors and Hardware, Painting, etc.