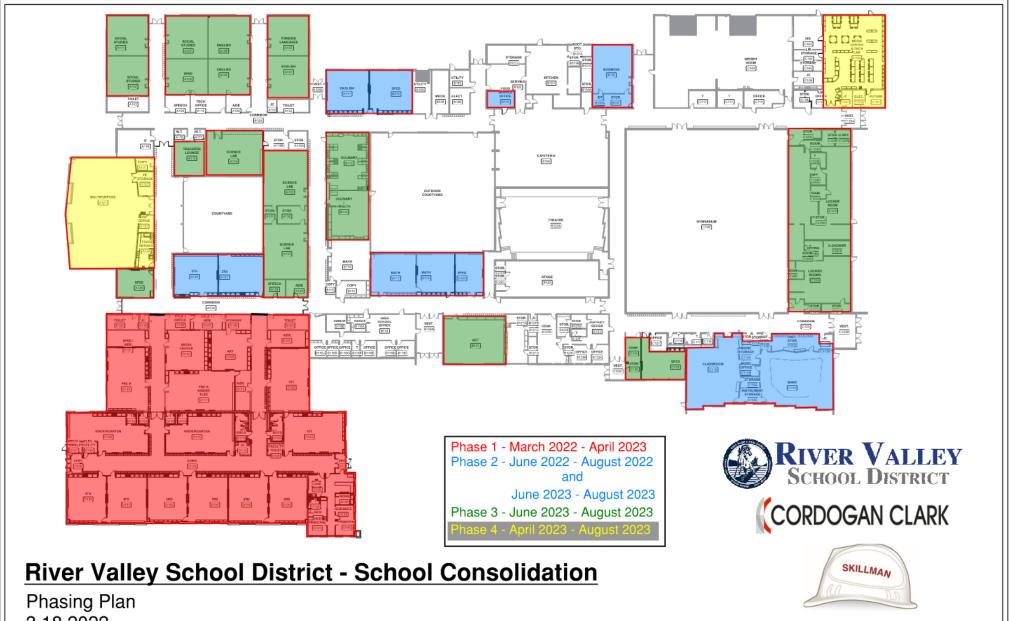

#### Includes:

- Bid Category Scope Clarifications
  - Guideline Schedule
  - Pre-Bid RFI Answers
- A/E Drawing and Specification Revisions

- A. Subsurface Investigation Information
- B. Existing Site Survey Information
- C. Asbestos Report
- D. Lead Based Paint Reports
- E. Site Logistics Plan
- F. Preliminary construction Phasing