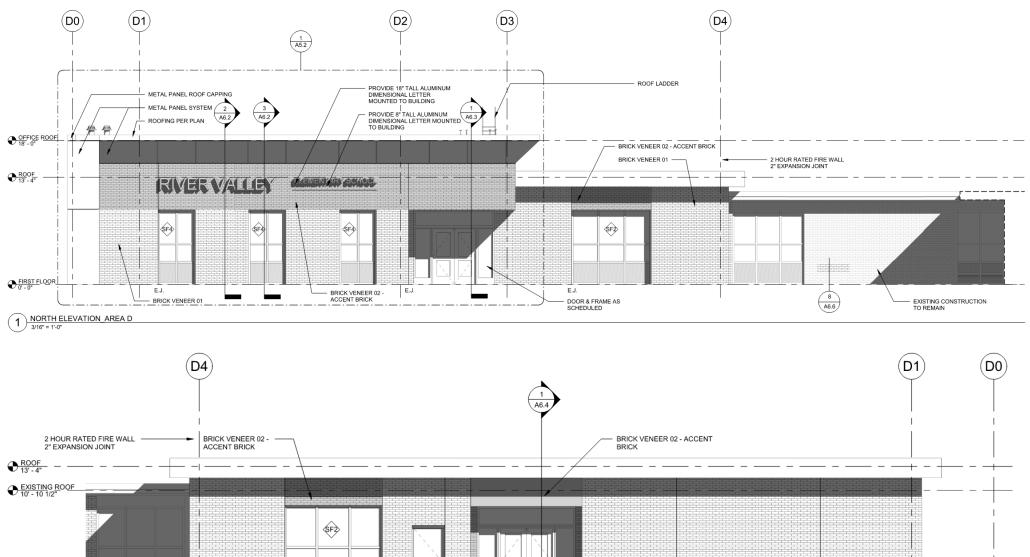

#### New Building Addition (Approx. 14,500 sq. ft.):

 Sitework, Utilities, Asphalt Paving, Footing and Foundations, Structural Steel, Joist and Decking, Masonry, Brick Veneer, Metal Wall Panels, Roofing, Aluminum Storefront and Windows, Steel Studs, Drywall, Flooring, Ceilings, Casework, Restrooms, LED Lighting, Doors and Hardware, Painting, etc.