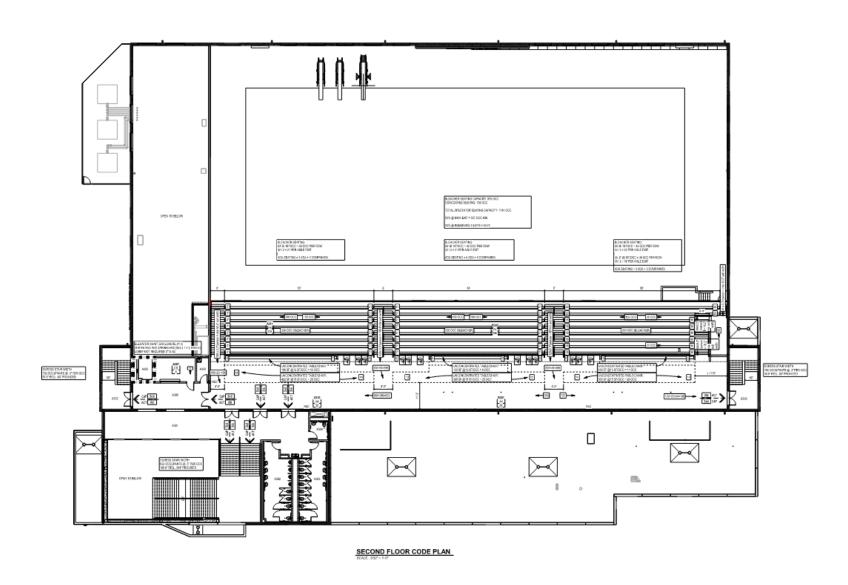

Tim Funston
- tfunston@skillman.com
- 219-789-8034

#### PROJECT MANAGER

- Aaron Williams/Tim Brown
- tdbrown@skillman.com
- 317-694-5434

#### PROJECT ENGINEER

- Jake Sandberg
- jsandberg@skillman.com
- 317-315-3570

#### SITE MANAGER

- Lance Ashley
- <u>lashley@skillman.com</u>
- 317-417-5067

#### ADMIN. ASSISTANT

- Lindsey Kraick
- Ikraick@skillman.com
- 317-617-0402

#### **SCOPE OF WORK**



- New Aquatic Center with Locker Rooms
- 73,000 SF
  - Sitework and Exterior Improvements
  - Precast Panels and Steel Framing
  - Metal stud framing, masonry, aluminum storefront and windows, interior finishes, hydraulic elevators, mechanical, electrical, and plumbing
- Mobilization: 6/03/2024
- Substantial Completion: 6/23/2026

# FLOOR PLANS / SITE PLANS





# FLOOR PLANS / SITE PLANS





#### **MULTIPLE CONTRACT SUMMARY**



Review Section 01 12 00 – Multiple Contract Summary. Review all Specification Sections that are in your Scope of Work.

Reference Project Specific Clarifications included in each category.

# **BID CATEGORIES**



| BID CATEGORY NO. 1  | Earthwork & Site Utilities         |  |  |  |
|---------------------|------------------------------------|--|--|--|
| BID CATEGORY NO. 2  | General Trades                     |  |  |  |
| BID CATEGORY NO. 3  | PreCast                            |  |  |  |
| BID CATEGORY NO. 4  | Masonry                            |  |  |  |
| BID CATEGORY NO. 5  | Structural Steel                   |  |  |  |
| BID CATEGORY NO. 6  | Aluminum Entrances & Storefront    |  |  |  |
| BID CATEGORY NO. 7  | Metal Framing, Drywall & Acousti