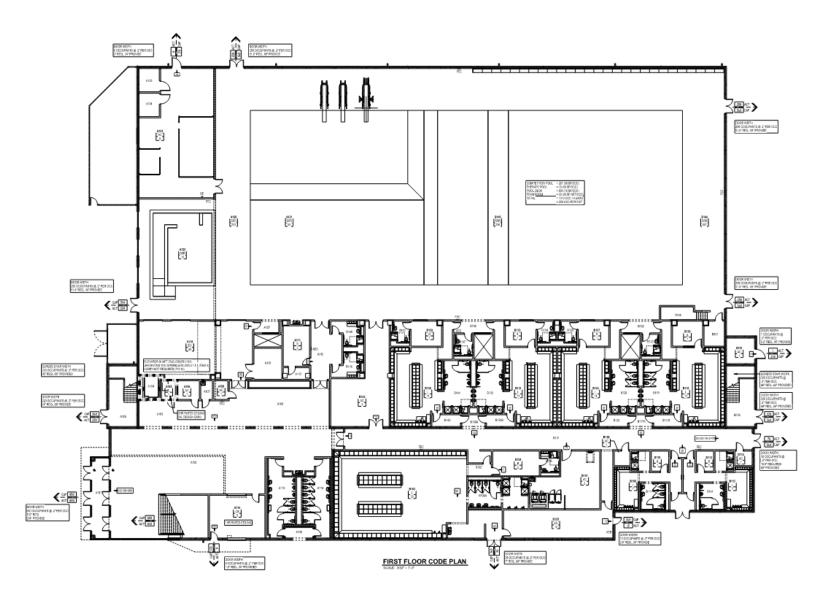

AM



#### ACCOUNT EXECUTIVE

- Tim Funston
- tfunston@skillman.com
- 219-789-8034

#### PROJECT MANAGER

- Aaron Williams/Tim Brown
- tdbrown@skillman.com
- 317-694-5434

#### PROJECT ENGINEER

- Jake Sandberg
- jsandberg@skillman.com
- 317-315-3570

#### SITE MANAGER

- Lance Ashley
- <u>lashley@skillman.com</u>
- 317-417-5067

#### ADMIN. ASSISTANT

- Lindsey Kraick
- Ikraick@skillman.com
- 317-617-0402

#### **SCOPE OF WORK**



- New Aquatic Center with Locker Rooms
- 73,000 SF
  - Sitework and Exterior Improvements
  - Precast Panels and Steel Framing
  - Metal stud framing, masonry, aluminum storefront and windows, interior finishes, hydraulic elevators, mechanical, electrical, and plumbing
- Mobilization: 6/03/2024
- Substantial Completion: 6/23/2026

# FLOOR PLANS / SITE PLANS





# FLOOR PLANS / SITE PLANS





#### **MULTIPLE CONTRACT SUMMARY**



Review Section 01 12 00 – Multiple Contract Summary. Review all Specification Sections that are in your Scope of Work.

Reference Project Specific Clarifications included in each category.

# **BID CATEGORIES**



| BID CATEGORY NO. 1  | Earthwork & Site Utilities         |  |  |  |
|---------------------|------------------------------------|--|--|--|
| BID CATEGORY NO. 2  | General Trades                     |  |  |  |
| BID CATEGORY NO. 3  | PreCast                            |  |  |  |
| BID CATEGORY NO. 4  | Masonry                            |  |  |  |
| BID CATEGORY NO. 5  | Structural Steel                   |  |  |  |
| BID CATEGORY NO. 6  | Aluminum Entrances & Storefront    |  |  |  |
| BID CATEGORY NO. 7  |