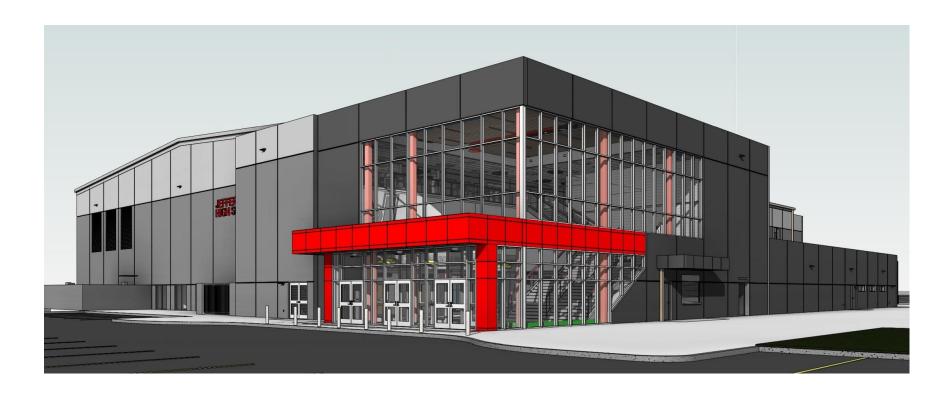

#### **SCOPE OF WORK**

- New Aquatic Center with Locker Rooms
- 73,000 SF
  - Sitework and Exterior Improvements
  - Precast Panels and Steel Framing
  - Metal stud framing, masonry, aluminum storefront and windows, interior finishes, hydraulic elevators, mechanical, electrical, and plumbing
- Mobilization: 6/03/2024
- Substantial Completion: 6/23/2026