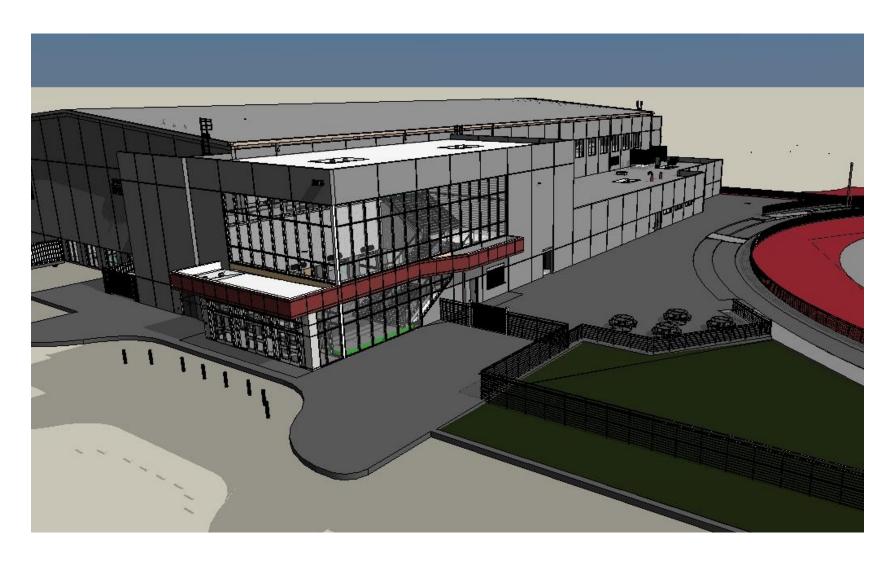

#### **SCOPE OF WORK**

- New Aquatic Center with Locker Rooms
- 73,000 SF
  - Sitework and Exterior Improvements
  - Precast Panels and Steel Framing
  - Metal stud framing, masonry, aluminum storefront and windows, interior finishes, hydraulic elevators, mechanical, electrical, and plumbing
- Mobilization: 6/03/2024
- Substantial Completion: 6/23/2026