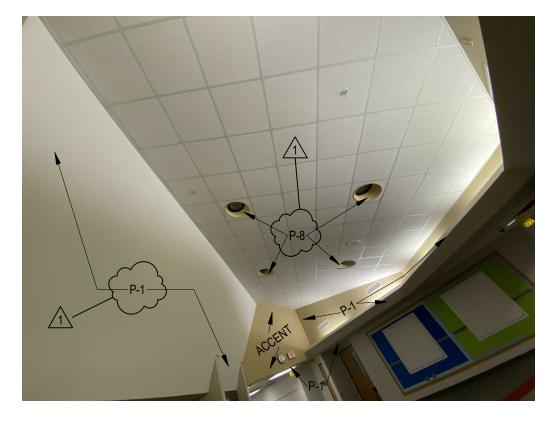

## A. <u>SPECIFICATION SECTION – 01 12 00 – MULTIPLE CONTRACT SUMMARY</u>

Paragraph 3.03 <u>BID CATEGORIES</u>

A. Bid Category No. 1 – General Trades

Add the following General Clarifications:

- 14. Responsible for removal and reinstall of room signage on walls where vinyl wall covering is being removed and replaced with vinyl wall covering.
- 15. Removal of carpet material on operable partition is the responsibility of this contractor. Prep of this surface to receive vinyl wall covering is by the Bid Category No. 3 Painting contractor.
- 16. Removal and Remounting of CareHawk front end at the main office is the responsibility of this contractor. Equipment is located at Note 20 location on Sheet AD0.01. See the photo for reference at the end of this addendum.