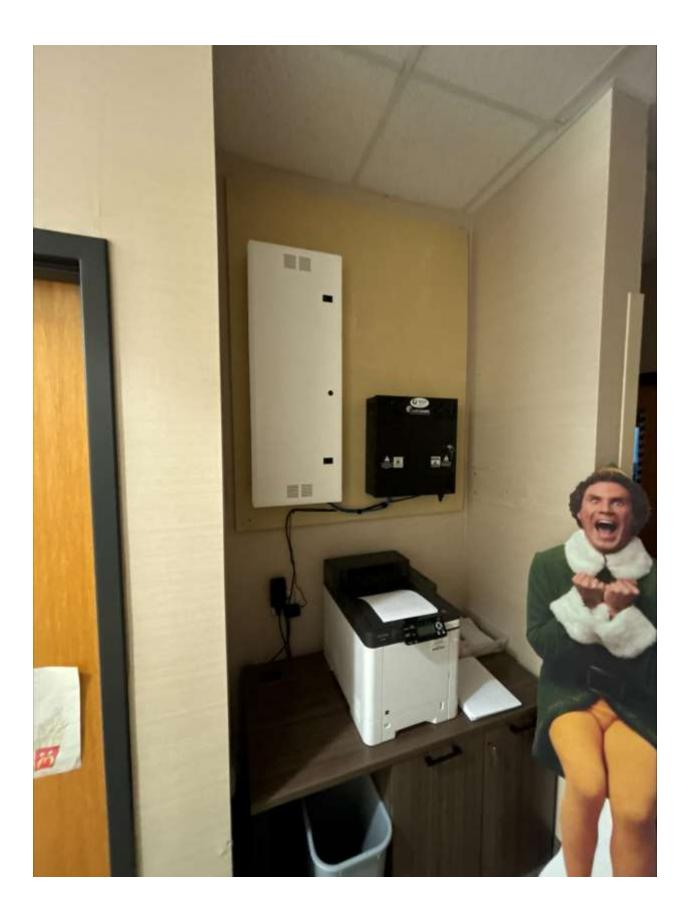

## A. <u>SPECIFICATION SECTION – 01 12 00 – MULTIPLE CONTRACT SUMMARY</u>

Paragraph 3.03 <u>BID CATEGORIES</u>

A. Bid Category No. 1 – General Trades

Add the following General Clarifications:

- 14. Responsible for removal and reinstall of room signage on walls where vinyl wall covering is being removed and replaced with vinyl wall covering.
- 15. Removal of carpet material on operable partition is the responsibility of this contractor. Prep of this surface to receive vinyl wall covering is by the Bid Category No. 3 Painting contractor.
- 16. Removal and Remounting of CareHawk front end at the main office is the responsibility of this contractor. Equipment is located at Note 20 location on Sheet AD0.01. See the photo for reference at the end of this addendum.