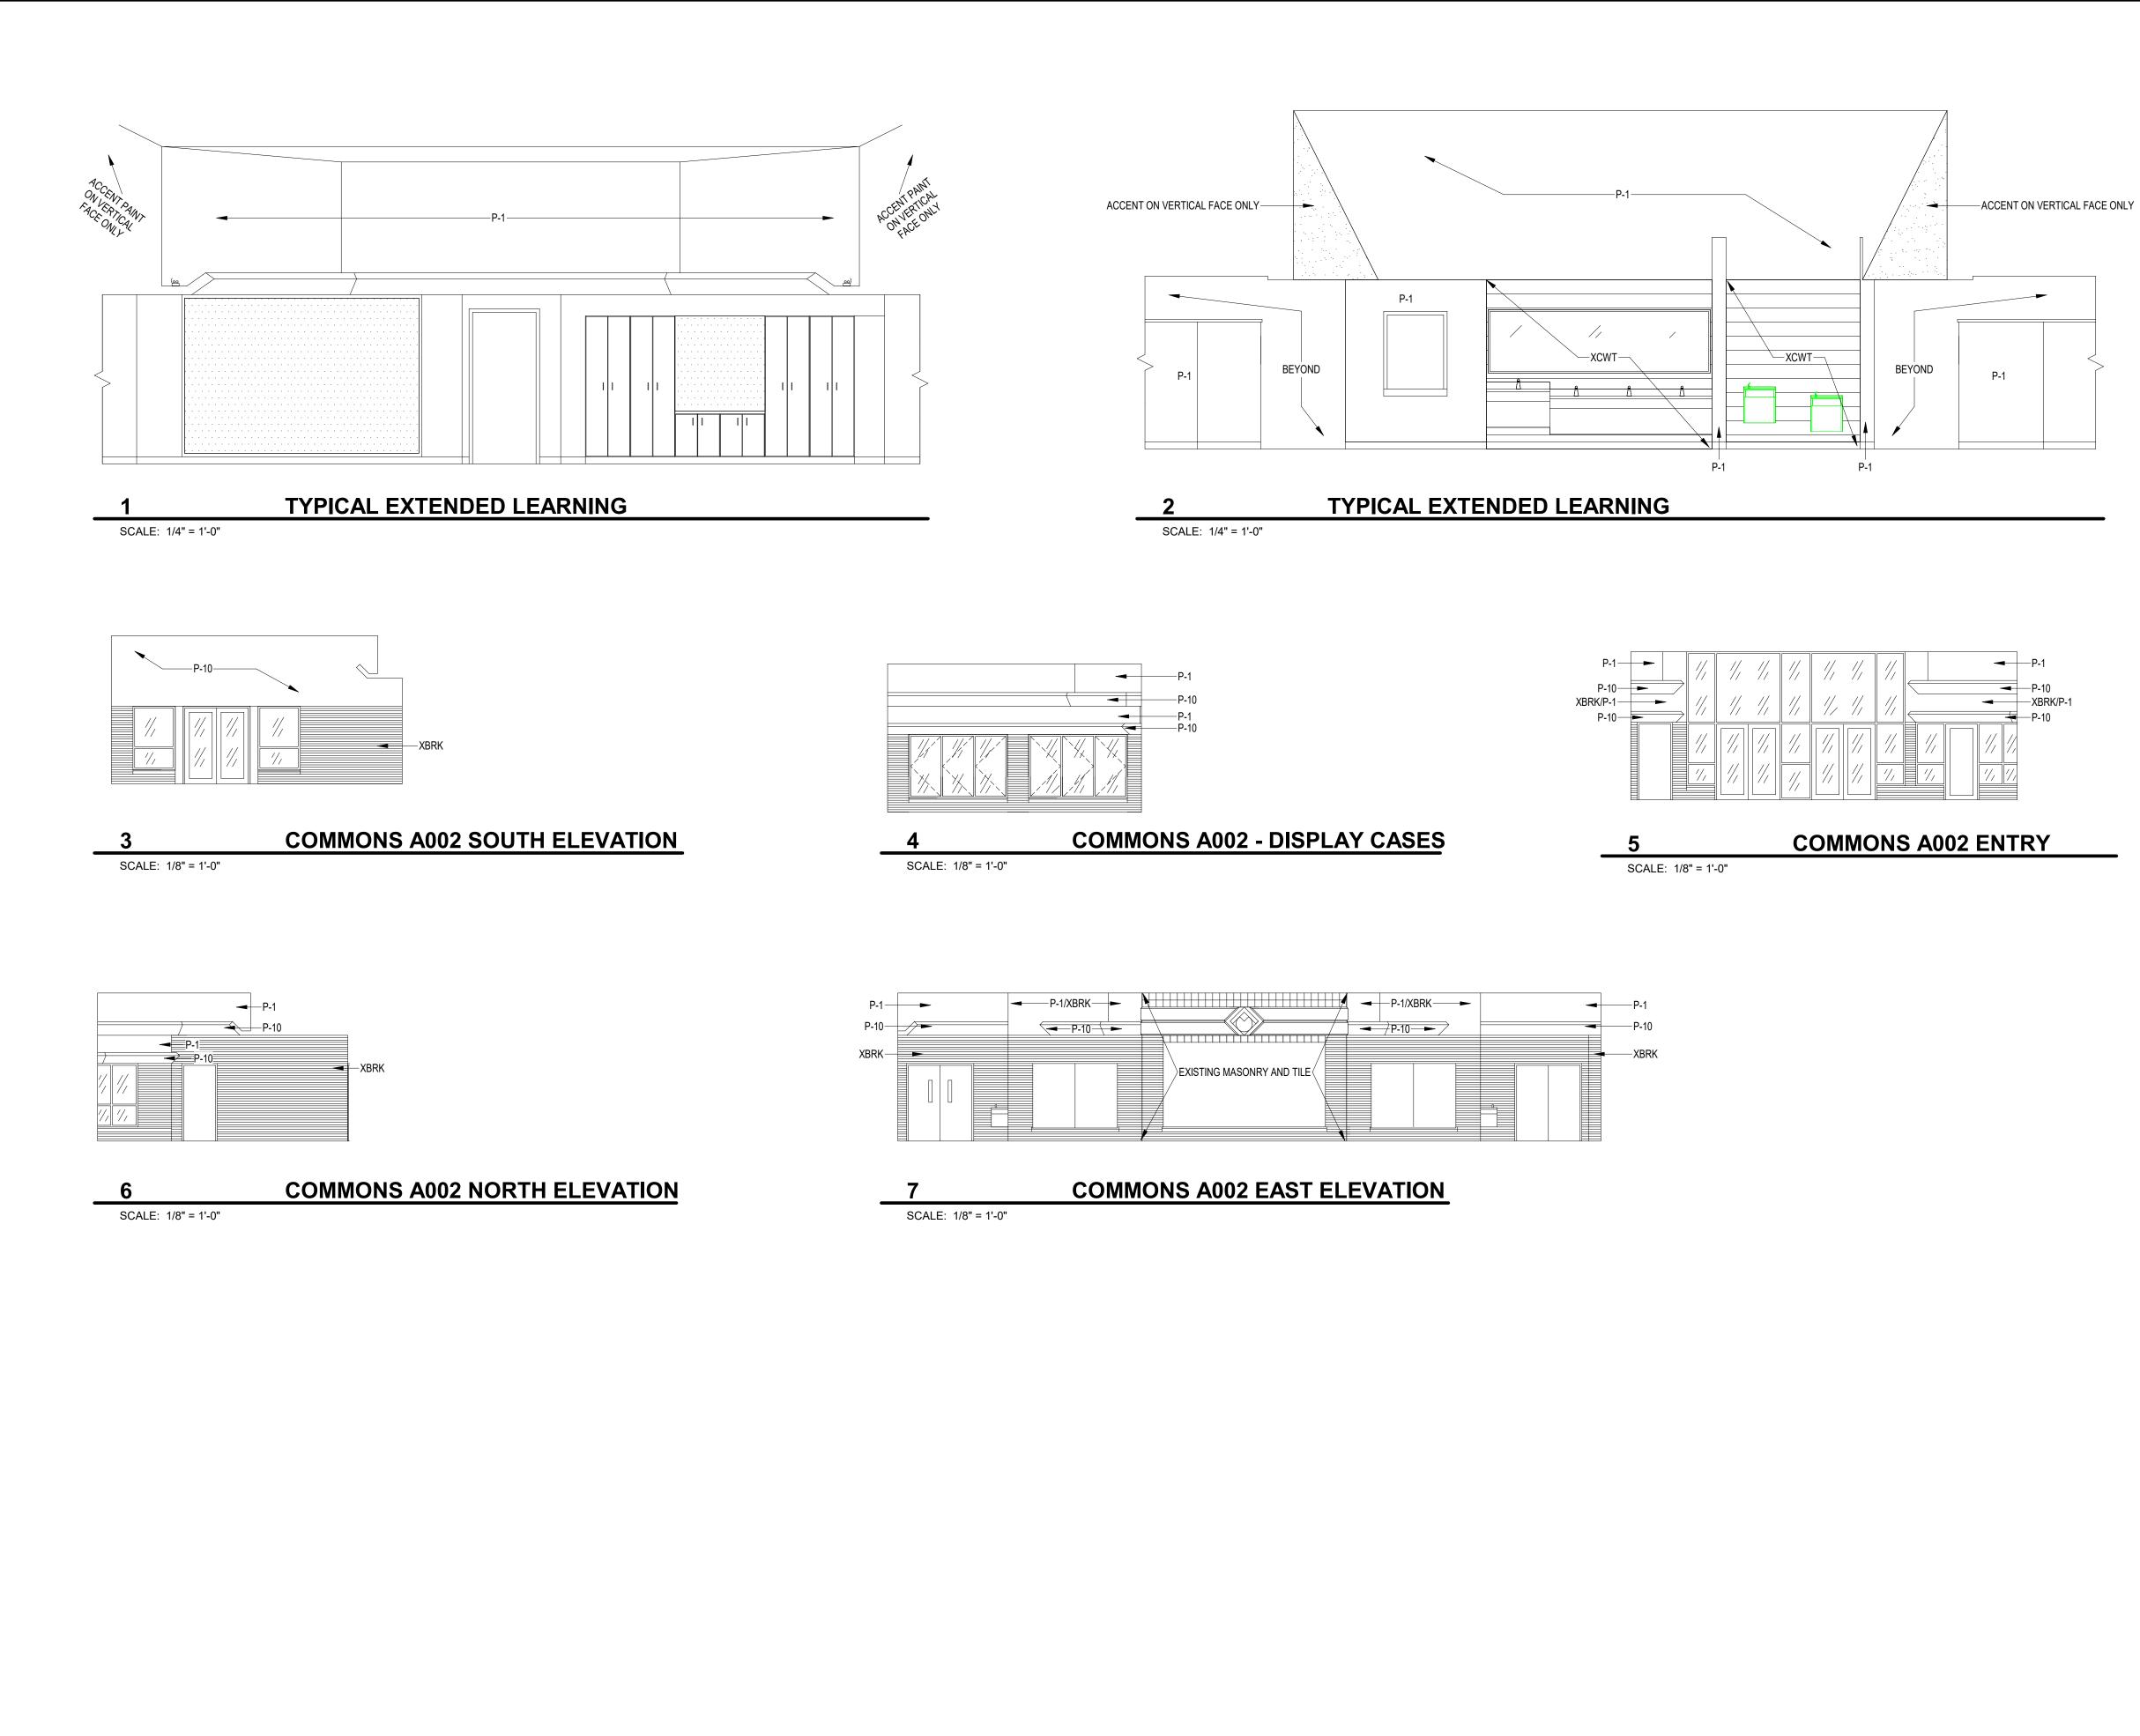

This Addendum consists of Pages ADD 1-1 through ADD 1- 2 and attached Fanning/Howey Addendum No. 1, consisting of 1 Item, 1 page and Revised Drawing Sheets: A8.01, A8.02, A8.03, A8.04, A8.05, A8.06 and A8S.01.

### ITEM NO. 1. REVISED DRAWING SHEETS

A. Drawing Sheets: A8.01, A8.02, A8.03, A8.04, A8.05, A8.06 and A8S.01 have been revised, dated 12/13/23 and are included with and hereby made a part of this Addendum. These Drawings supersede the original documents.