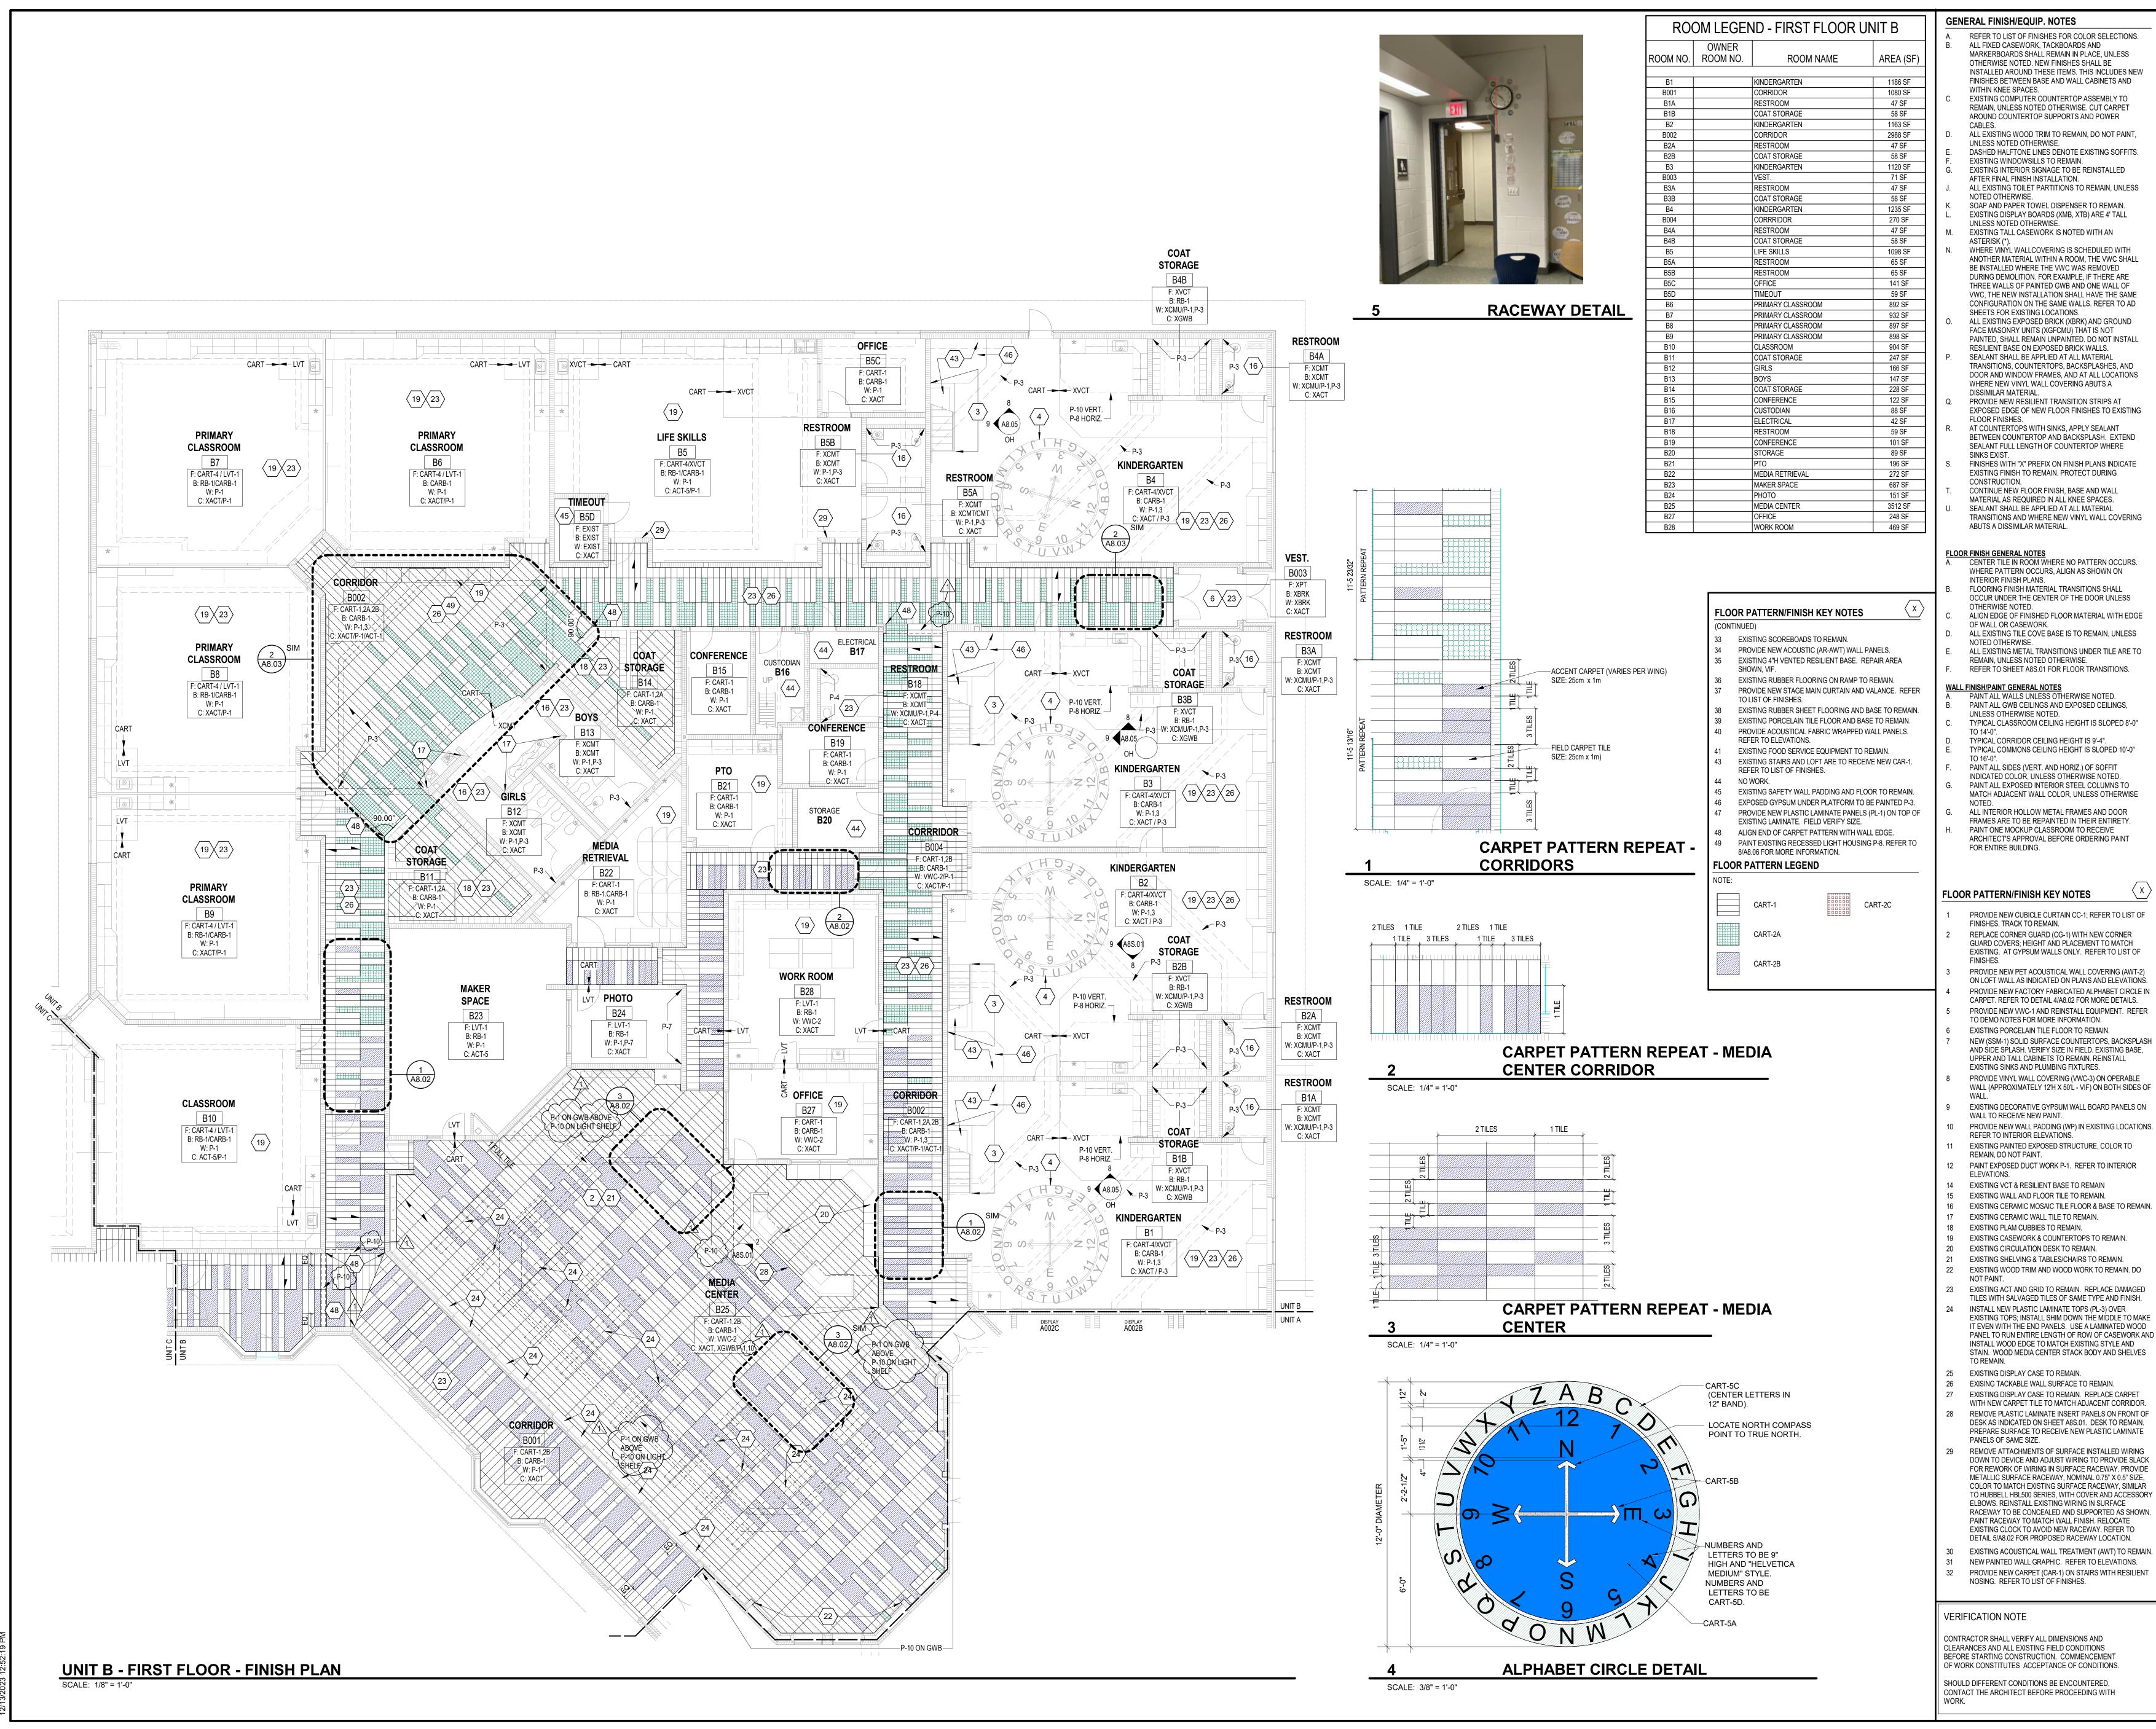

### ADDENDUM NO. 1

West Clay Elementary School Renovations

Project No. 222012.00

Carmel Clay Schools Carmel, Indiana

Index of Contents

Addendum No. 1, 1 item, 1 page Revised Drawing Sheets: A8.01, A8.02, A8.03, A8.04, A8.05, A8.06 and A8S.01

### ITEM NO. 1. REVISED DRAWING SHEETS

A. Drawing Sheets: A8.01, A8.02, A8.03, A8.04, A8.05, A8.06 and A8S.01 have been revised, dated 12/13/23 and are included with and hereby made a part of this Addendum. These Drawings supersede the original documents.

END OF ADDENDUM

sers\mhemmings\Documents\2021\_ARCH\_222012.00\_mhemmingsDX3LV.rvt

COPYRIGHT 2023 BY FANNING/HOWEY ASSOCIATES, INC.

Users\mhemmings\Documents\2021\_ARCH\_222012.00\_mhemmingsDX3LV.rvt

|           |                        |                                              |                                                                                                    |                                           | i                       |                                                                                                                                                                                                            |
|-----------|------------------------|----------------------------------------------|----------------------------------------------------------------------------------------------------|-------------------------------------------|-------------------------|------------------------------------------------------------------------------------------------------------------------------------------------------------------------------------------------------------|
|           | ROC                    |                                              | ND - FIRST FLOOR                                                                                   | UNIT C                                    | <b>GEN</b><br>A.<br>B.  | <b>ERAL FINISH/EQUIP. NOTES</b><br>REFER TO LIST OF FINISHES FOR COLOR SELECTIONS.<br>ALL FIXED CASEWORK, TACKBOARDS AND                                                                                   |
| 1         | ROOM NO.               | OWNER<br>ROOM NO.                            | ROOM NAME                                                                                          | AREA (SF)                                 | D.                      | MARKERBOARDS SHALL REMAIN IN PLACE, UNLESS<br>OTHERWISE NOTED. NEW FINISHES SHALL BE<br>INSTALLED AROUND THESE ITEMS. THIS INCLUDES NEV                                                                    |
|           | C1<br>C001<br>C2       |                                              | CLASSROOM<br>CORRIDOR<br>CLASSROOM                                                                 | 898 SF<br>1626 SF<br>897 SF               | C.                      | FINISHES BETWEEN BASE AND WALL CABINETS AND<br>WITHIN KNEE SPACES.<br>EXISTING COMPUTER COUNTERTOP ASSEMBLY TO                                                                                             |
|           | C002<br>C3             |                                              | CORRIDOR ENTRY<br>CLASSROOM                                                                        | 433 SF<br>932 SF                          | D.                      | REMAIN, UNLESS NOTED OTHERWISE. CUT CARPET<br>AROUND COUNTERTOP SUPPORTS AND POWER<br>CABLES.<br>ALL EXISTING WOOD TRIM TO REMAIN, DO NOT PAINT,                                                           |
|           | C003<br>C4<br>C004     |                                              | VESTIBULE<br>CLASSROOM<br>CORRIDOR                                                                 | 86 SF<br>897 SF<br>1626 SF                | Б.<br>Е.<br>F.          | UNLESS NOTED OTHERWISE.<br>DASHED HALFTONE LINES DENOTE EXISTING SOFFITS.<br>EXISTING WINDOWSILLS TO REMAIN.                                                                                               |
|           | C5<br>C6<br>C7         |                                              | CLASSROOM<br>CLASSROOM<br>CLASSROOM                                                                | 897 SF<br>897 SF<br>897 SF                | G.<br>J.                | EXISTING INTERIOR SIGNAGE TO BE REINSTALLED<br>AFTER FINAL FINISH INSTALLATION.<br>ALL EXISTING TOILET PARTITIONS TO REMAIN, UNLESS                                                                        |
| -         | C8<br>C9<br>C10        |                                              | CLASSROOM<br>CLASSROOM<br>CLASSROOM                                                                | 932 SF<br>897 SF<br>898 SF                | K.<br>L.                | NOTED OTHERWISE.<br>SOAP AND PAPER TOWEL DISPENSER TO REMAIN.<br>EXISTING DISPLAY BOARDS (XMB, XTB) ARE 4' TALL<br>UNLESS NOTED OTHERWISE.                                                                 |
|           | C11<br>C11A<br>C11B    |                                              | ART CLASSROOM<br>STORAGE<br>KILN                                                                   | 1118 SF<br>219 SF<br>107 SF               | M.<br>N.                | EXISTING TALL CASEWORK IS NOTED WITH AN<br>ASTERISK (*).<br>WHERE VINYL WALLCOVERING IS SCHEDULED WITH                                                                                                     |
|           | C12<br>C13<br>C14      |                                              | COATS STORAGE<br>GIRLS<br>BOYS                                                                     | 265 SF<br>166 SF<br>147 SF                |                         | ANOTHER MATERIAL WITHIN A ROOM, THE VWC SHALL<br>BE INSTALLED WHERE THE VWC WAS REMOVED<br>DURING DEMOLITION. FOR EXAMPLE, IF THERE ARE<br>THREE WALLS OF PAINTED GWB AND ONE WALL OF                      |
| -         | C15<br>C16             |                                              | COAT STORAGE<br>CUSTODIAN                                                                          | 228 SF<br>44 SF                           |                         | VWC, THE NEW INSTALLATION SHALL HAVE THE SAME<br>CONFIGURATION ON THE SAME WALLS. REFER TO AD<br>SHEETS FOR EXISTING LOCATIONS.                                                                            |
|           | C17<br>C17A<br>C18     |                                              | CONFERENCE<br>STORAGE<br>COAT STORAGE                                                              | 220 SF<br>72 SF<br>226 SF                 | 0.                      | ALL EXISTING EXPOSED BRICK (XBRK) AND GROUND<br>FACE MASONRY UNITS (XGFCMU) THAT IS NOT<br>PAINTED, SHALL REMAIN UNPAINTED. DO NOT INSTALL                                                                 |
|           | C19<br>C20<br>C21      |                                              | GIRLS<br>BOYS<br>COAT STORAGE                                                                      | 166 SF<br>147 SF<br>270 SF                | P.                      | RESILIENT BASE ON EXPOSED BRICK WALLS.<br>SEALANT SHALL BE APPLIED AT ALL MATERIAL<br>TRANSITIONS, COUNTERTOPS, BACKSPLASHES, AND<br>DOOR AND WINDOW FRAMES, AND AT ALL LOCATIONS                          |
|           | C22<br>C22A            |                                              | MUSIC<br>STORAGE                                                                                   | 1117 SF<br>87 SF                          | Q.                      | WHERE NEW VINYL WALL COVERING ABUTS A<br>DISSIMILAR MATERIAL.<br>PROVIDE NEW RESILIENT TRANSITION STRIPS AT                                                                                                |
|           |                        |                                              |                                                                                                    |                                           | R.                      | EXPOSED EDGE OF NEW FLOOR FINISHES TO EXISTING<br>FLOOR FINISHES.<br>AT COUNTERTOPS WITH SINKS, APPLY SEALANT<br>BETWEEN COUNTERTOP AND BACKSPLASH. EXTEND                                                 |
|           |                        |                                              |                                                                                                    |                                           | S.                      | SEALANT FULL LENGTH OF COUNTERTOP WHERE<br>SINKS EXIST.<br>FINISHES WITH "X" PREFIX ON FINISH PLANS INDICATE                                                                                               |
|           |                        |                                              |                                                                                                    |                                           | Т.                      | EXISTING FINISH TO REMAIN. PROTECT DURING<br>CONSTRUCTION.<br>CONTINUE NEW FLOOR FINISH, BASE AND WALL                                                                                                     |
|           |                        |                                              |                                                                                                    |                                           | U.                      | MATERIAL AS REQUIRED IN ALL KNEE SPACES.<br>SEALANT SHALL BE APPLIED AT ALL MATERIAL<br>TRANSITIONS AND WHERE NEW VINYL WALL COVERING<br>ABUTS A DISSIMILAR MATERIAL.                                      |
|           |                        |                                              |                                                                                                    |                                           | <u>FL00</u>             | R FINISH GENERAL NOTES                                                                                                                                                                                     |
|           |                        |                                              |                                                                                                    |                                           | A.                      | CENTER TILE IN ROOM WHERE NO PATTERN OCCURS.<br>WHERE PATTERN OCCURS, ALIGN AS SHOWN ON<br>INTERIOR FINISH PLANS.                                                                                          |
|           |                        | FLOOR P                                      | ATTERN/FINISH KEY NOTE                                                                             | $\mathbf{s}$ $\langle \mathbf{x} \rangle$ | В.<br>С.                | FLOORING FINISH MATERIAL TRANSITIONS SHALL<br>OCCUR UNDER THE CENTER OF THE DOOR UNLESS<br>OTHERWISE NOTED.<br>ALIGN EDGE OF FINISHED FLOOR MATERIAL WITH EDGE                                             |
|           |                        |                                              | TING SCOREBOADS TO REMAIN.                                                                         |                                           | D.                      | OF WALL OR CASEWORK.<br>ALL EXISTING TILE COVE BASE IS TO REMAIN, UNLESS<br>NOTED OTHERWISE.                                                                                                               |
|           |                        | 35 EXIS<br>SHO                               | VIDE NEW ACOUSTIC (AR-AWT) WAL<br>TING 4"H VENTED RESILIENT BASE.<br>WN, VIF.                      | REPAIR AREA                               | E.<br>F.                | ALL EXISTING METAL TRANSITIONS UNDER TILE ARE TO<br>REMAIN, UNLESS NOTED OTHERWISE.<br>REFER TO SHEET A8S.01 FOR FLOOR TRANSITIONS.                                                                        |
|           |                        | 37 PROV<br>TO LI                             | TING RUBBER FLOORING ON RAMP<br>VIDE NEW STAGE MAIN CURTAIN AN<br>ST OF FINISHES.                  | ND VALANCE. REFER                         | <u>WALL</u><br>A.<br>B. | . FINISH/PAINT GENERAL NOTES<br>PAINT ALL WALLS UNLESS OTHERWISE NOTED.<br>PAINT ALL GWB CEILINGS AND EXPOSED CEILINGS,                                                                                    |
|           |                        | 39 EXIS<br>40 PRO                            | TING RUBBER SHEET FLOORING AN<br>TING PORCELAIN TILE FLOOR AND I<br>VIDE ACOUSTICAL FABRIC WRAPPE  | BASE TO REMAIN.                           | C.                      | UNLESS OTHERWISE NOTED.<br>TYPICAL CLASSROOM CEILING HEIGHT IS SLOPED 8'-0"<br>TO 14'-0".                                                                                                                  |
|           |                        | 41 EXIS <sup>®</sup><br>43 EXIS <sup>®</sup> | ER TO ELEVATIONS.<br>TING FOOD SERVICE EQUIPMENT T<br>TING STAIRS AND LOFT ARE TO REC              | · · · · · · · · · · · · · · · · · ·       | D.<br>E.<br>F.          | TYPICAL CORRIDOR CEILING HEIGHT IS 9'-4".<br>TYPICAL COMMONS CEILING HEIGHT IS SLOPED 10'-0"<br>TO 16'-0".<br>PAINT ALL SIDES (VERT. AND HORIZ.) OF SOFFIT                                                 |
|           |                        | 44 NO W<br>45 EXIS                           | TING SAFETY WALL PADDING AND F                                                                     |                                           | G.                      | INDICATED COLOR, UNLESS OTHERWISE NOTED.<br>PAINT ALL EXPOSED INTERIOR STEEL COLUMNS TO<br>MATCH ADJACENT WALL COLOR, UNLESS OTHERWISE                                                                     |
|           |                        | 47 PROV<br>EXIS                              | DSED GYPSUM UNDER PLATFORM 1<br>VIDE NEW PLASTIC LAMINATE PANE<br>TING LAMINATE. FIELD VERIFY SIZE | ELS (PL-1) ON TOP OF<br>E.                | G.                      | NOTED.<br>ALL INTERIOR HOLLOW METAL FRAMES AND DOOR<br>FRAMES ARE TO BE REPAINTED IN THEIR ENTIRETY.                                                                                                       |
|           |                        | 49 PAIN                                      | N END OF CARPET PATTERN WITH<br>T EXISTING RECESSED LIGHT HOUS<br>06 FOR MORE INFORMATION.         |                                           | H.                      | PAINT ONE MOCKUP CLASSROOM TO RECEIVE<br>ARCHITECT'S APPROVAL BEFORE ORDERING PAINT<br>FOR ENTIRE BUILDING.                                                                                                |
|           |                        | FLOOR PA                                     | ATTERN LEGEND                                                                                      |                                           |                         |                                                                                                                                                                                                            |
|           |                        |                                              | CART-1                                                                                             | CART-2C                                   | <b>FLOC</b>             | PROVIDE NEW CUBICLE CURTAIN CC-1; REFER TO LIST O                                                                                                                                                          |
|           |                        |                                              | CART-2A                                                                                            |                                           | 2                       | FINISHES. TRACK TO REMAIN.<br>REPLACE CORNER GUARD (CG-1) WITH NEW CORNER<br>GUARD COVERS; HEIGHT AND PLACEMENT TO MATCH                                                                                   |
|           |                        |                                              | CART-2B                                                                                            |                                           | 3                       | EXISTING. AT GYPSUM WALLS ONLY. REFER TO LIST OF<br>FINISHES.<br>PROVIDE NEW PET ACOUSTICAL WALL COVERING (AWT-2<br>ON LOFT WALL AS INDICATED ON PLANS AND ELEVATION                                       |
|           |                        |                                              |                                                                                                    |                                           | 4                       | PROVIDE NEW FACTORY FABRICATED ALPHABET CIRCLE<br>CARPET. REFER TO DETAIL 4/A8.02 FOR MORE DETAILS.<br>PROVIDE NEW VWC-1 AND REINSTALL EQUIPMENT. REFE                                                     |
|           |                        |                                              |                                                                                                    |                                           | 6                       | TO DEMO NOTES FOR MORE INFORMATION.<br>EXISTING PORCELAIN TILE FLOOR TO REMAIN.<br>NEW (SSM-1) SOLID SURFACE COUNTERTOPS, BACKSPL/                                                                         |
|           |                        |                                              |                                                                                                    |                                           |                         | AND SIDE SPLASH. VERIFY SIZE IN FIELD. EXISTING BASE<br>UPPER AND TALL CABINETS TO REMAIN. REINSTALL<br>EXISTING SINKS AND PLUMBING FIXTURES.                                                              |
|           |                        |                                              |                                                                                                    |                                           | 8                       | PROVIDE VINYL WALL COVERING (VWC-3) ON OPERABLE<br>WALL (APPROXIMATELY 12'H X 50'L - VIF) ON BOTH SIDES<br>WALL.                                                                                           |
|           | ×                      | ACCENT CA<br>SIZE: 25cm                      | RPET (VARIES PER WING)<br>x 1m                                                                     |                                           | 9<br>10                 | EXISTING DECORATIVE GYPSUM WALL BOARD PANELS C<br>WALL TO RECEIVE NEW PAINT.<br>PROVIDE NEW WALL PADDING (WP) IN EXISTING LOCATIC<br>REFER TO INTERIOR ELEVATIONS.                                         |
|           |                        |                                              |                                                                                                    |                                           | 11                      | EXISTING PAINTED EXPOSED STRUCTURE, COLOR TO<br>REMAIN, DO NOT PAINT.<br>PAINT EXPOSED DUCT WORK P-1. REFER TO INTERIOR                                                                                    |
|           |                        |                                              |                                                                                                    |                                           | 14<br>15                | ELEVATIONS.<br>EXISTING VCT & RESILIENT BASE TO REMAIN<br>EXISTING WALL AND FLOOR TILE TO REMAIN.                                                                                                          |
|           |                        |                                              |                                                                                                    |                                           | 16<br>16<br>17<br>18    | EXISTING CERAMIC MOSAIC TILE TO REMAIN.<br>EXISTING CERAMIC WALL TILE TO REMAIN.<br>EXISTING PLAM CUBBIES TO REMAIN.                                                                                       |
|           |                        |                                              |                                                                                                    |                                           | 19<br>20                | EXISTING CASEWORK & COUNTERTOPS TO REMAIN.<br>EXISTING CIRCULATION DESK TO REMAIN.                                                                                                                         |
|           | $\langle \blacksquare$ |                                              | ARPET TILE                                                                                         |                                           | 21<br>22                | EXISTING SHELVING & TABLES/CHAIRS TO REMAIN.<br>EXISTING WOOD TRIM AND WOOD WORK TO REMAIN. DO<br>NOT PAINT.                                                                                               |
|           |                        | SIZE: 25                                     | cm x 1m)                                                                                           |                                           | 23<br>24                | EXISTING ACT AND GRID TO REMAIN. REPLACE DAMAGE<br>TILES WITH SALVAGED TILES OF SAME TYPE AND FINISH<br>INSTALL NEW PLASTIC LAMINATE TOPS (PL-3) OVER<br>EXISTING TOPS; INSTALL SHIM DOWN THE MIDDLE TO MA |
|           |                        |                                              |                                                                                                    |                                           |                         | IT EVEN WITH THE END PANELS. USE A LAMINATED WOC<br>PANEL TO RUN ENTIRE LENGTH OF ROW OF CASEWORK<br>INSTALL WOOD EDGE TO MATCH EXISTING STYLE AND                                                         |
|           |                        |                                              |                                                                                                    |                                           | 25                      | STAIN. WOOD MEDIA CENTER STACK BODY AND SHELVE<br>TO REMAIN.<br>EXISTING DISPLAY CASE TO REMAIN.                                                                                                           |
|           |                        |                                              |                                                                                                    |                                           | 26<br>27                | EXISING TACKABLE WALL SURFACE TO REMAIN.<br>EXISTING DISPLAY CASE TO REMAIN. REPLACE CARPET<br>WITH NEW CARPET TILE TO MATCH ADJACENT CORRIDO                                                              |
|           |                        |                                              |                                                                                                    |                                           | 28                      | REMOVE PLASTIC LAMINATE INSERT PANELS ON FRONT<br>DESK AS INDICATED ON SHEET A8S.01. DESK TO REMAIN<br>PREPARE SURFACE TO RECEIVE NEW PLASTIC LAMINATI<br>PANELS OF SAME SIZE.                             |
|           |                        |                                              |                                                                                                    |                                           | 29                      | PANELS OF SAME SIZE.<br>REMOVE ATTACHMENTS OF SURFACE INSTALLED WIRING<br>DOWN TO DEVICE AND ADJUST WIRING TO PROVIDE SLA<br>FOR REWORK OF WIRING IN SURFACE RACEWAY. PROVI                                |
|           |                        |                                              |                                                                                                    |                                           |                         | METALLIC SURFACE RACEWAY, NOMINAL 0.75" X 0.5" SIZE<br>COLOR TO MATCH EXISTING SURFACE RACEWAY, SIMILA<br>TO HUBBELL HBL500 SERIES, WITH COVER AND ACCESS                                                  |
|           |                        |                                              |                                                                                                    |                                           |                         | ELBOWS. REINSTALL EXISTING WIRING IN SURFACE<br>RACEWAY TO BE CONCEALED AND SUPPORTED AS SHON<br>PAINT RACEWAY TO MATCH WALL FINISH. RELOCATE<br>EXISTING CLOCK TO AVOID NEW RACEWAY. REFER TO             |
|           |                        |                                              |                                                                                                    |                                           | 30<br>31                | DETAIL 5/A8.02 FOR PROPOSED RACEWAY LOCATION.<br>EXISTING ACOUSTICAL WALL TREATMENT (AWT) TO REM<br>NEW PAINTED WALL GRAPHIC. REFER TO ELEVATIONS.                                                         |
|           |                        |                                              |                                                                                                    |                                           | 31<br>32                | NEW PAINTED WALL GRAPHIC. REFER TO ELEVATIONS.<br>PROVIDE NEW CARPET (CAR-1) ON STAIRS WITH RESILIE<br>NOSING. REFER TO LIST OF FINISHES.                                                                  |
|           |                        |                                              |                                                                                                    |                                           | VERI                    | FICATION NOTE                                                                                                                                                                                              |
|           |                        |                                              |                                                                                                    |                                           | CONT                    | RACTOR SHALL VERIFY ALL DIMENSIONS AND<br>RANCES AND ALL EXISTING FIELD CONDITIONS                                                                                                                         |
| ONS FLOOR |                        |                                              |                                                                                                    |                                           | BEFOR<br>OF WC          | RE STARTING CONSTRUCTION. COMMENCEMENT<br>ORK CONSTITUTES ACCEPTANCE OF CONDITIONS.                                                                                                                        |
|           |                        |                                              |                                                                                                    |                                           |                         | LD DIFFERENT CONDITIONS BE ENCOUNTERED,<br>ACT THE ARCHITECT BEFORE PROCEEDING WITH                                                                                                                        |