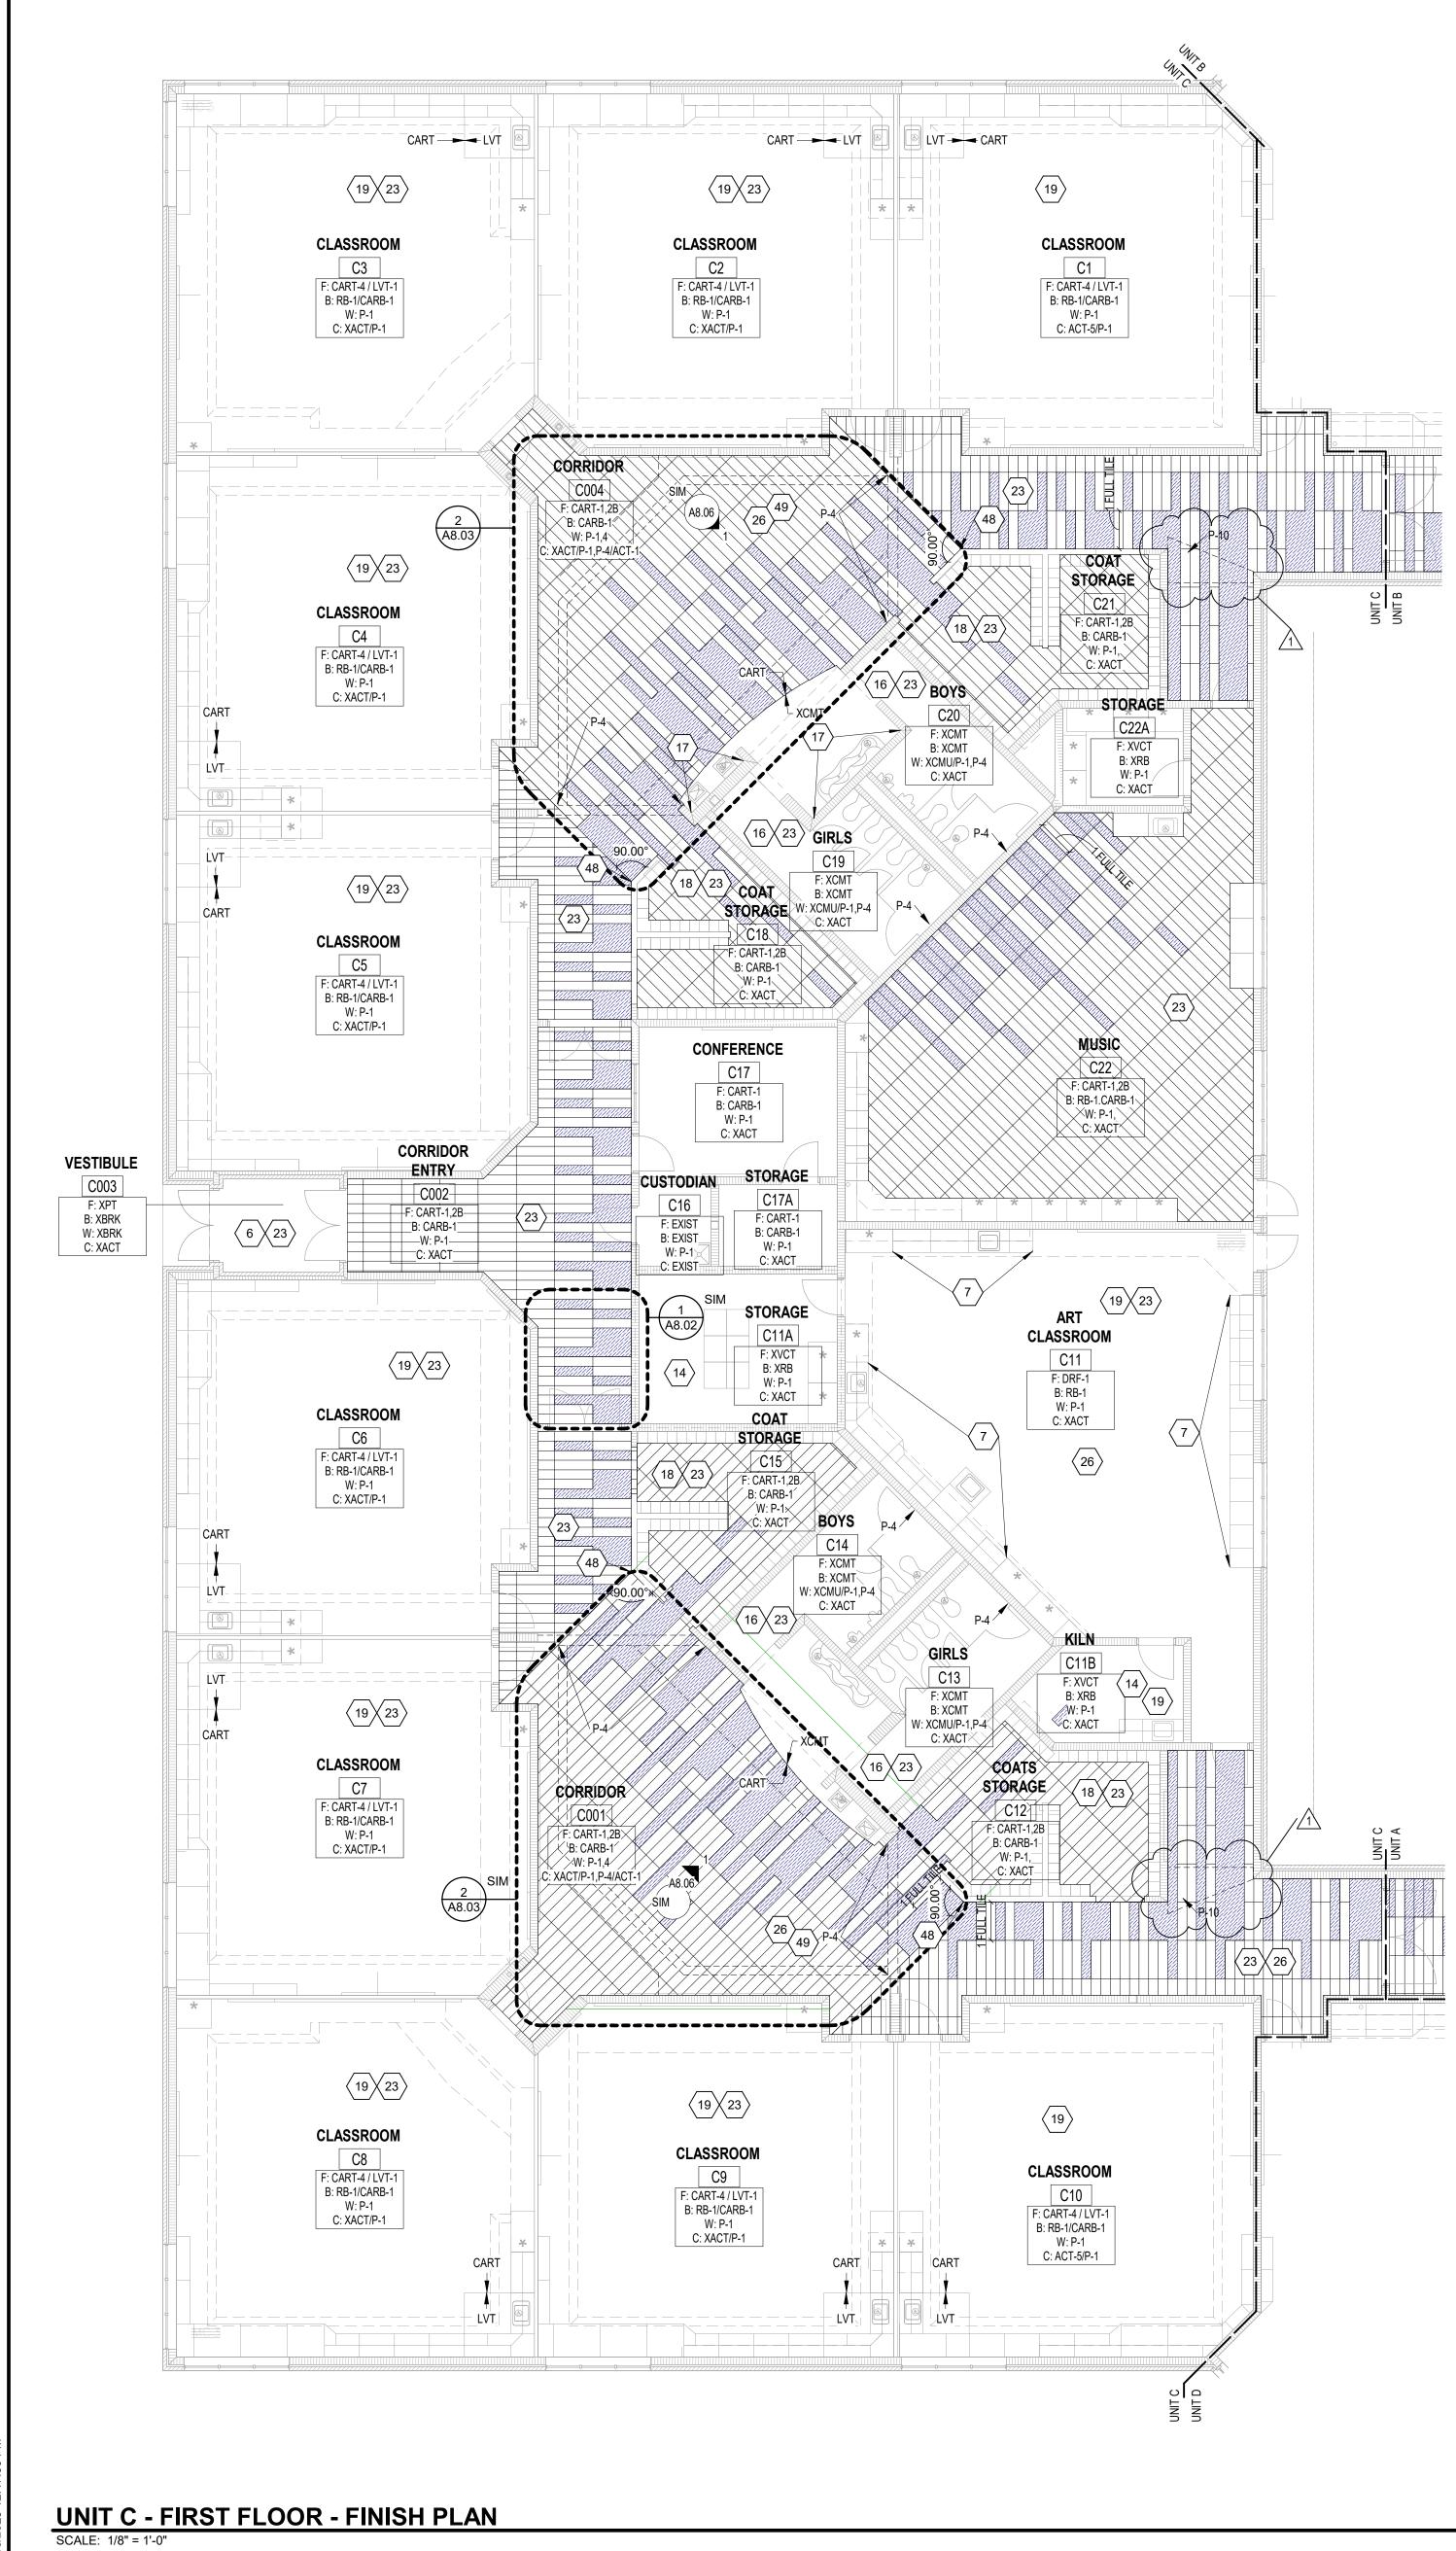

### ADDENDUM NO. 1

West Clay Elementary School Renovations

Project No. 222012.00

Carmel Clay Schools Carmel, Indiana

Index of Contents

Addendum No. 1, 1 item, 1 page Revised Drawing Sheets: A8.01, A8.02, A8.03, A8.04, A8.05, A8.06 and A8S.01

### ITEM NO. 1. REVISED DRAWING SHEETS

A. Drawing Sheets: A8.01, A8.02, A8.03, A8.04, A8.05, A8.06 and A8S.01 have been revised, dated 12/13/23 and are included with and hereby made a part of this Addendum. These Drawings supersede the original documents.

END OF ADDENDUM

sers\mhemmings\Documents\2021\_ARCH\_222012.00\_mhemmingsDX3LV.rvt

COPYRIGHT 2023 BY FANNING/HOWEY ASSOCIATES, INC.

Users\mhemmings\Documents\2021\_ARCH\_222012.00\_mhemmingsDX3LV.rvt

|           |                        |                                              |                                                                                                    |                                           | i                       |                                                                                                                                                                                                            |
|-----------|------------------------|----------------------------------------------|----------------------------------------------------------------------------------------------------|-------------------------------------------|-------------------------|------------------------------------------------------------------------------------------------------------------------------------------------------------------------------------------------------------|
|           | ROC                    |                                              | ND - FIRST FLOOR                                                                                   | UNIT C                                    | <b>GEN</b><br>A.<br>B.  | <b>ERAL FINISH/EQUIP. NOTES</b><br>REFER TO LIST OF FINISHES FOR COLOR SELECTIONS.<br>ALL FIXED CASEWORK, TACKBOARDS AND                                                                                   |
| 1         | ROOM NO.               | OWNER<br>ROOM NO.                            | ROOM NAME                                                                                          | AREA (SF)                                 | D.                      | MARKERBOARDS SHALL REMAIN IN PLACE, UNLESS<br>OTHERWISE NOTED. NEW FINISHES SHALL BE<br>INSTALLED AROUND THESE ITEMS. THIS INCLUDES NEV                                                                    |
|           | C1<br>C001<br>C2       |                                              | CLASSROOM<br>CORRIDOR<br>CLASSROOM                                                                 | 898 SF<br>1626 SF<br>897 SF               | C.                      | FINISHES BETWEEN BASE AND WALL CABINETS AND<br>WITHIN KNEE SPACES.<br>EXISTING COMPUTER COUNTERTOP ASSEMBLY TO                                                                                             |
|           | C002<br>C3             |                                              | CORRIDOR ENTRY<br>CLASSROOM                                                                        | 433 SF<br>932 SF                          | D.                      | REMAIN, UNLESS NOTED OTHERWISE. CUT CARPET<br>AROUND COUNTERTOP SUPPORTS AND POWER<br>CABLES.<br>ALL EXISTING WOOD TRIM TO REMAIN, DO NOT PAINT,                                                           |
|           | C003<br>C4<br>C004     |                                              | VESTIBULE<br>CLASSROOM<br>CORRIDOR                                                                 | 86 SF<br>897 SF<br>1626 SF                | Б.<br>Е.<br>F.          | UNLESS NOTED OTHERWISE.<br>DASHED HALFTONE LINES DENOTE EXISTING SOFFITS.<br>EXISTING WINDOWSILLS TO REMAIN.                                                                                               |
|           | C5<br>C6<br>C7         |                                              | CLASSROOM<br>CLASSROOM<br>CLASSROOM                                                                | 897 SF<br>897 SF<br>897 SF                | G.<br>J.                | EXISTING INTERIOR SIGNAGE TO BE REINSTALLED<br>AFTER FINAL FINISH INSTALLATION.<br>ALL EXISTING TOILET PARTITIONS TO REMAIN, UNLESS                                                                        |
| -         | C8<br>C9<br>C10        |                                              | CLASSROOM<br>CLASSROOM<br>CLASSROOM                                                                | 932 SF<br>897 SF<br>898 SF                | K.<br>L.                | NOTED OTHERWISE.<br>SOAP AND PAPER TOWEL DISPENSER TO REMAIN.<br>EXISTING DISPLAY BOARDS (XMB, XTB) ARE 4' TALL<br>UNLESS NOTED OTHERWISE.                                                                 |
|           | C11<br>C11A<br>C11B    |                                              | ART CLASSROOM<br>STORAGE<br>KILN                                                                   | 1118 SF<br>219 SF<br>107 SF               | M.<br>N.                | EXISTING TALL CASEWORK IS NOTED WITH AN<br>ASTERISK (*).<br>WHERE VINYL WALLCOVERING IS SCHEDULED WITH                                                                                                     |
|           | C12<br>C13<br>C14      |                                              | COATS STORAGE<br>GIRLS<br>BOYS                                                                     | 265 SF<br>166 SF<br>147 SF                |                         | ANOTHER MATERIAL WITHIN A ROOM, THE VWC SHALL<br>BE INSTALLED WHERE THE VWC WAS REMOVED<br>DURING DEMOLITION. FOR EXAMPLE, IF THERE ARE<br>THREE WALLS OF PAINTED GWB AND ONE WALL OF                      |
| -         | C15<br>C16             |                                              | COAT STORAGE<br>CUSTODIAN                                                                          | 228 SF<br>44 SF                           |                         | VWC, THE NEW INSTALLATION SHALL HAVE THE SAME<br>CONFIGURATION ON THE SAME WALLS. REFER TO AD<br>SHEETS FOR EXISTING LOCATIONS.                                                                            |
|           | C17<br>C17A<br>C18     |                                              | CONFERENCE<br>STORAGE<br>COAT STORAGE                                                              | 220 SF<br>72 SF<br>226 SF                 | 0.                      | ALL EXISTING EXPOSED BRICK (XBRK) AND GROUND<br>FACE MASONRY UNITS (XGFCMU) THAT IS NOT<br>PAINTED, SHALL REMAIN UNPAINTED. DO NOT INSTALL                                                                 |
|           | C19<br>C20<br>C21      |                                              | GIRLS<br>BOYS<br>COAT STORAGE                                                                      | 166 SF<br>147 SF<br>270 SF                | P.                      | RESILIENT BASE ON EXPOSED BRICK WALLS.<br>SEALANT SHALL BE APPLIED AT ALL MATERIAL<br>TRANSITIONS, COUNTERTOPS, BACKSPLASHES, AND<br>DOOR AND WINDOW FRAMES, AND AT ALL LOCATIONS                          |
|           | C22<br>C22A            |                                              | MUSIC<br>STORAGE                                                                                   | 1117 SF<br>87 SF                          | Q.                      | WHERE NEW VINYL WALL COVERING ABUTS A<br>DISSIMILAR MATERIAL.<br>PROVIDE NEW RESILIENT TRANSITION STRIPS AT                                                                                                |
|           |                        |                                              |                                                                                                    |                                           | R.                      | EXPOSED EDGE OF NEW FLOOR FINISHES TO EXISTING<br>FLOOR FINISHES.<br>AT COUNTERTOPS WITH SINKS, APPLY SEALANT<br>BETWEEN COUNTERTOP AND BACKSPLASH. EXTEND                                                 |
|           |                        |                                              |                                                                                                    |                                           | S.                      | SEALANT FULL LENGTH OF COUNTERTOP WHERE<br>SINKS EXIST.<br>FINISHES WITH "X" PREFIX ON FINISH PLANS INDICATE                                                                                               |
|           |                        |                                              |                                                                                                    |                                           | Т.                      | EXISTING FINISH TO REMAIN. PROTECT DURING<br>CONSTRUCTION.<br>CONTINUE NEW FLOOR FINISH, BASE AND WALL                                                                                                     |
|           |                        |                                              |                                                                                                    |                                           | U.                      | MATERIAL AS REQUIRED IN ALL KNEE SPACES.<br>SEALANT SHALL BE APPLIED AT ALL MATERIAL<br>TRANSITIONS AND WHERE NEW VINYL WALL COVERING<br>ABUTS A DISSIMILAR MATERIAL.                                      |
|           |                        |                                              |                                                                                                    |                                           | <u>FL00</u>             | R FINISH GENERAL NOTES                                                                                                                                                                                     |
|           |                        |                                              |                                                                                                    |                                           | A.                      | CENTER TILE IN ROOM WHERE NO PATTERN OCCURS.<br>WHERE PATTERN OCCURS, ALIGN AS SHOWN ON<br>INTERIOR FINISH PLANS.                                                                                          |
|           |                        | FLOOR P                                      | ATTERN/FINISH KEY NOTE                                                                             | $\mathbf{s}$ $\langle \mathbf{x} \rangle$ | В.<br>С.                | FLOORING FINISH MATERIAL TRANSITIONS SHALL<br>OCCUR UNDER THE CENTER OF THE DOOR UNLESS<br>OTHERWISE NOTED.<br>ALIGN EDGE OF FINISHED FLOOR MATERIAL WITH EDGE                                             |
|           |                        |                                              | TING SCOREBOADS TO REMAIN.                                                                         |                                           | D.                      | OF WALL OR CASEWORK.<br>ALL EXISTING TILE COVE BASE IS TO REMAIN, UNLESS<br>NOTED OTHERWISE.                                                                                                               |
|           |                        | 35 EXIS<br>SHO                               | VIDE NEW ACOUSTIC (AR-AWT) WAL<br>TING 4"H VENTED RESILIENT BASE.<br>WN, VIF.                      | REPAIR AREA                               | E.<br>F.                | ALL EXISTING METAL TRANSITIONS UNDER TILE ARE TO<br>REMAIN, UNLESS NOTED OTHERWISE.<br>REFER TO SHEET A8S.01 FOR FLOOR TRANSITIONS.                                                                        |
|           |                        | 37 PROV<br>TO LI                             | TING RUBBER FLOORING ON RAMP<br>VIDE NEW STAGE MAIN CURTAIN AN<br>ST OF FINISHES.                  | ND VALANCE. REFER                         | <u>WALL</u><br>A.<br>B. | . FINISH/PAINT GENERAL NOTES<br>PAINT ALL WALLS UNLESS OTHERWISE NOTED.<br>PAINT ALL GWB CEILINGS AND EXPOSED CEILINGS,                                                                                    |
|           |                        | 39 EXIS<br>40 PRO                            | TING RUBBER SHEET FLOORING AN<br>TING PORCELAIN TILE FLOOR AND I<br>VIDE ACOUSTICAL FABRIC WRAPPE  | BASE TO REMAIN.                           | C.                      | UNLESS OTHERWISE NOTED.<br>TYPICAL CLASSROOM CEILING HEIGHT IS SLOPED 8'-0"<br>TO 14'-0".                                                                                                                  |
|           |                        | 41 EXIS <sup>®</sup><br>43 EXIS <sup>®</sup> | ER TO ELEVATIONS.<br>TING FOOD SERVICE EQUIPMENT T<br>TING STAIRS AND LOFT ARE TO REC              | · · · · · · · · · · · · · · · · · ·       | D.<br>E.<br>F.          | TYPICAL CORRIDOR CEILING HEIGHT IS 9'-4".<br>TYPICAL COMMONS CEILING HEIGHT IS SLOPED 10'-0"<br>TO 16'-0".<br>PAINT ALL SIDES (VERT. AND HORIZ.) OF SOFFIT                                                 |
|           |                        | 44 NO W<br>45 EXIS                           | TING SAFETY WALL PADDING AND F                                                                     |                                           | G.                      | INDICATED COLOR, UNLESS OTHERWISE NOTED.<br>PAINT ALL EXPOSED INTERIOR STEEL COLUMNS TO<br>MATCH ADJACENT WALL COLOR, UNLESS OTHERWISE                                                                     |
|           |                        | 47 PROV<br>EXIS                              | DSED GYPSUM UNDER PLATFORM 1<br>VIDE NEW PLASTIC LAMINATE PANE<br>TING LAMINATE. FIELD VERIFY SIZE | ELS (PL-1) ON TOP OF<br>E.                | G.                      | NOTED.<br>ALL INTERIOR HOLLOW METAL FRAMES AND DOOR<br>FRAMES ARE TO BE REPAINTED IN THEIR ENTIRETY.                                                                                                       |
|           |                        | 49 PAIN                                      | N END OF CARPET PATTERN WITH<br>T EXISTING RECESSED LIGHT HOUS<br>06 FOR MORE INFORMATION.         |                                           | H.                      | PAINT ONE MOCKUP CLASSROOM TO RECEIVE<br>ARCHITECT'S APPROVAL BEFORE ORDERING PAINT<br>FOR ENTIRE BUILDING.                                                                                                |
|           |                        | FLOOR PA                                     | ATTERN LEGEND                                                                                      |                                           |                         |                                                                                                                                                                                                            |
|           |                        |                                              | CART-1                                                                                             | CART-2C                                   | <b>FLOC</b>             | PROVIDE NEW CUBICLE CURTAIN CC-1; REFER TO LIST O                                                                                                                                                          |
|           |                        |                                              | CART-2A                                                                                            |                                           | 2                       | FINISHES. TRACK TO REMAIN.<br>REPLACE CORNER GUARD (CG-1) WITH NEW CORNER<br>GUARD COVERS; HEIGHT AND PLACEMENT TO MATCH                                                                                   |
|           |                        |                                              | CART-2B                                                                                            |                                           | 3                       | EXISTING. AT GYPSUM WALLS ONLY. REFER TO LIST OF<br>FINISHES.<br>PROVIDE NEW PET ACOUSTICAL WALL COVERING (AWT-2<br>ON LOFT WALL AS INDICATED ON PLANS AND ELEVATION                                       |
|           |                        |                                              |                                                                                                    |                                           | 4                       | PROVIDE NEW FACTORY FABRICATED ALPHABET CIRCLE<br>CARPET. REFER TO DETAIL 4/A8.02 FOR MORE DETAILS.<br>PROVIDE NEW VWC-1 AND REINSTALL EQUIPMENT. REFE                                                     |
|           |                        |                                              |                                                                                                    |                                           | 6                       | TO DEMO NOTES FOR MORE INFORMATION.<br>EXISTING PORCELAIN TILE FLOOR TO REMAIN.<br>NEW (SSM-1) SOLID SURFACE COUNTERTOPS, BACKSPL/                                                                         |
|           |                        |                                              |                                                                                                    |                                           |                         | AND SIDE SPLASH. VERIFY SIZE IN FIELD. EXISTING BASE<br>UPPER AND TALL CABINETS TO REMAIN. REINSTALL<br>EXISTING SINKS AND PLUMBING FIXTURES.                                                              |
|           |                        |                                              |                                                                                                    |                                           | 8                       | PROVIDE VINYL WALL COVERING (VWC-3) ON OPERABLE<br>WALL (APPROXIMATELY 12'H X 50'L - VIF) ON BOTH SIDES<br>WALL.                                                                                           |
|           | ×                      | ACCENT CA<br>SIZE: 25cm                      | RPET (VARIES PER WING)<br>x 1m                                                                     |                                           | 9<br>10                 | EXISTING DECORATIVE GYPSUM WALL BOARD PANELS C<br>WALL TO RECEIVE NEW PAINT.<br>PROVIDE NEW WALL PADDING (WP) IN EXISTING LOCATIC<br>REFER TO INTERIOR ELEVATIONS.                                         |
|           |                        |                                              |                                                                                                    |                                           | 11                      | EXISTING PAINTED EXPOSED STRUCTURE, COLOR TO<br>REMAIN, DO NOT PAINT.<br>PAINT EXPOSED DUCT WORK P-1. REFER TO INTERIOR                                                                                    |
|           |                        |                                              |                                                                                                    |                                           | 14<br>15                | ELEVATIONS.<br>EXISTING VCT & RESILIENT BASE TO REMAIN<br>EXISTING WALL AND FLOOR TILE TO REMAIN.                                                                                                          |
|           |                        |                                              |                                                                                                    |                                           | 16<br>16<br>17<br>18    | EXISTING CERAMIC MOSAIC TILE TO REMAIN.<br>EXISTING CERAMIC WALL TILE TO REMAIN.<br>EXISTING PLAM CUBBIES TO REMAIN.                                                                                       |
|           |                        |                                              |                                                                                                    |                                           | 19<br>20                | EXISTING CASEWORK & COUNTERTOPS TO REMAIN.<br>EXISTING CIRCULATION DESK TO REMAIN.                                                                                                                         |
|           | $\langle \blacksquare$ |                                              | ARPET TILE                                                                                         |                                           | 21<br>22                | EXISTING SHELVING & TABLES/CHAIRS TO REMAIN.<br>EXISTING WOOD TRIM AND WOOD WORK TO REMAIN. DO<br>NOT PAINT.                                                                                               |
|           |                        | SIZE: 25                                     | cm x 1m)                                                                                           |                                           | 23<br>24                | EXISTING ACT AND GRID TO REMAIN. REPLACE DAMAGE<br>TILES WITH SALVAGED TILES OF SAME TYPE AND FINISH<br>INSTALL NEW PLASTIC LAMINATE TOPS (PL-3) OVER<br>EXISTING TOPS; INSTALL SHIM DOWN THE MIDDLE TO MA |
|           |                        |                                              |                                                                                                    |                                           |                         | IT EVEN WITH THE END PANELS. USE A LAMINATED WOC<br>PANEL TO RUN ENTIRE LENGTH OF ROW OF CASEWORK<br>INSTALL WOOD EDGE TO MATCH EXISTING STYLE AND                                                         |
|           |                        |                                              |                                                                                                    |                                           | 25                      | STAIN. WOOD MEDIA CENTER STACK BODY AND SHELVE<br>TO REMAIN.<br>EXISTING DISPLAY CASE TO REMAIN.                                                                                                           |
|           |                        |                                              |                                                                                                    |                                           | 26<br>27                | EXISING TACKABLE WALL SURFACE TO REMAIN.<br>EXISTING DISPLAY CASE TO REMAIN. REPLACE CARPET<br>WITH NEW CARPET TILE TO MATCH ADJACENT CORRIDO                                                              |
|           |                        |                                              |                                                                                                    |                                           | 28                      | REMOVE PLASTIC LAMINATE INSERT PANELS ON FRONT<br>DESK AS INDICATED ON SHEET A8S.01. DESK TO REMAIN<br>PREPARE SURFACE TO RECEIVE NEW PLASTIC LAMINATI<br>PANELS OF SAME SIZE.                             |
|           |                        |                                              |                                                                                                    |                                           | 29                      | PANELS OF SAME SIZE.<br>REMOVE ATTACHMENTS OF SURFACE INSTALLED WIRING<br>DOWN TO DEVICE AND ADJUST WIRING TO PROVIDE SLA<br>FOR REWORK OF WIRING IN SURFACE RACEWAY. PROVI                                |
|           |                        |                                              |                                                                                                    |                                           |                         | METALLIC SURFACE RACEWAY, NOMINAL 0.75" X 0.5" SIZE<br>COLOR TO MATCH EXISTING SURFACE RACEWAY, SIMILA<br>TO HUBBELL HBL500 SERIES, WITH COVER AND ACCESS                                                  |
|           |                        |                                              |                                                                                                    |                                           |                         | ELBOWS. REINSTALL EXISTING WIRING IN SURFACE<br>RACEWAY TO BE CONCEALED AND SUPPORTED AS SHON<br>PAINT RACEWAY TO MATCH WALL FINISH. RELOCATE<br>EXISTING CLOCK TO AVOID NEW RACEWAY. REFER TO             |
|           |                        |                                              |                                                                                                    |                                           | 30<br>31                | DETAIL 5/A8.02 FOR PROPOSED RACEWAY LOCATION.<br>EXISTING ACOUSTICAL WALL TREATMENT (AWT) TO REM<br>NEW PAINTED WALL GRAPHIC. REFER TO ELEVATIONS.                                                         |
|           |                        |                                              |                                                                                                    |                                           | 31<br>32                | NEW PAINTED WALL GRAPHIC. REFER TO ELEVATIONS.<br>PROVIDE NEW CARPET (CAR-1) ON STAIRS WITH RESILIE<br>NOSING. REFER TO LIST OF FINISHES.                                                                  |
|           |                        |                                              |                                                                                                    |                                           | VERI                    | FICATION NOTE                                                                                                                                                                                              |
|           |                        |                                              |                                                                                                    |                                           | CONT                    | RACTOR SHALL VERIFY ALL DIMENSIONS AND<br>RANCES AND ALL EXISTING FIELD CONDITIONS                                                                                                                         |
| ONS FLOOR |                        |                                              |                                                                                                    |                                           | BEFOR<br>OF WC          | RE STARTING CONSTRUCTION. COMMENCEMENT<br>ORK CONSTITUTES ACCEPTANCE OF CONDITIONS.                                                                                                                        |
|           |                        |                                              |                                                                                                    |                                           |                         | LD DIFFERENT CONDITIONS BE ENCOUNTERED,<br>ACT THE ARCHITECT BEFORE PROCEEDING WITH                                                                                                                        |