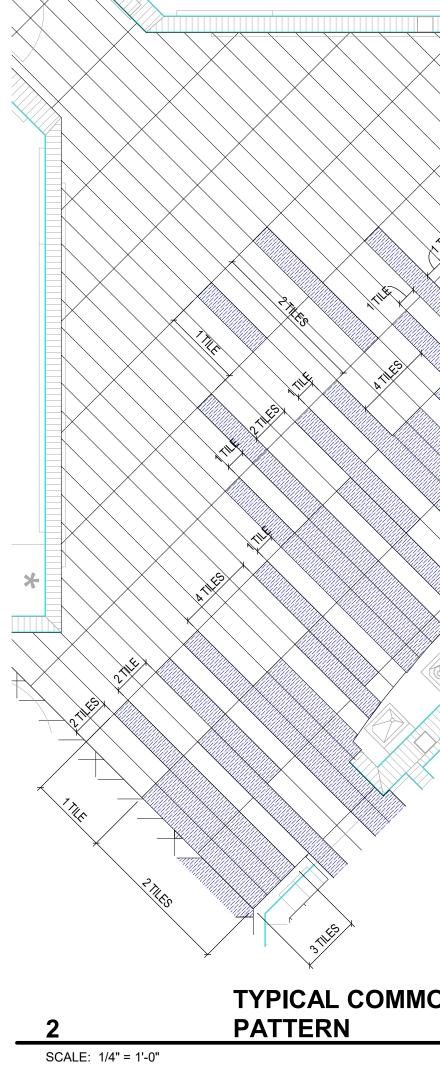

END OF ADDENDUM

sers\mhemmings\Documents\2021\_ARCH\_222012.00\_mhemmingsDX3LV.rvt

COPYRIGHT 2023 BY FANNING/HOWEY ASSOCIATES, INC.

Users\mhemmings\Documents\2021\_ARCH\_222012.00\_mhemmingsDX3LV.rvt

|           |                        |                                              |                                                                                                    |                                           | i                       |                                                                                                                                                                                                            |
|-----------|------------------------|----------------------------------------------|----------------------------------------------------------------------------------------------------|-------------------------------------------|-------------------------|------------------------------------------------------------------------------------------------------------------------------------------------------------------------------------------------------------|
|           | ROC                    |                                              | ND - FIRST FLOOR                                                                                   | UNIT C                                    | <b>GEN</b><br>A.<br>B.  | <b>ERAL FINISH/EQUIP. NOTES</b><br>REFER TO LIST OF FINISHES FOR COLOR SELECTIONS.<br>ALL FIXED CASEWORK, TACKBOARDS AND                                                                                   |
| 1         | ROOM NO.               | OWNER<br>ROOM NO.                            | ROOM NAME                                                                                          | AREA (SF)                                 | D.                      | MARKERBOARDS SHALL REMAIN IN PLACE, UNLESS<br>OTHERWISE NOTED. NEW FINISHES SHALL BE<br>INSTALLED AROUND THESE ITEMS. THIS INCLUDES NEV                                                                    |
|           | C1<br>C001<br>C2       |                                              | CLASSROOM<br>CORRIDOR<br>CLASSROOM                                                                 | 898 SF<br>1626 SF<br>897 SF               | C.                      | FINISHES BETWEEN BASE AND WALL CABINETS AND<br>WITHIN KNEE SPACES.<br>EXISTING COMPUTER COUNTERTOP ASSEMBLY TO                                                                                             |
|           | C002<br>C3             |                                              | CORRIDOR ENTRY<br>CLASSROOM                                                                        | 433 SF<br>932 SF                          | D.                      | REMAIN, UNLESS NOTED OTHERWISE. CUT CARPET<br>AROUND COUNTERTOP SUPPORTS AND POWER<br>CABLES.<br>ALL EXISTING WOOD TRIM TO REMAIN, DO NOT PAINT,                                                           |
|           | C003<br>C4<br>C004     |                                              | VESTIBULE<br>CLASSROOM<br>CORRIDOR                                                                 | 86 SF<br>897 SF<br>1626 SF                | Б.<br>Е.<br>F.          | UNLESS NOTED OTHERWISE.<br>DASHED HALFTONE LINES DENOTE EXISTING SOFFITS.<br>EXISTING WINDOWSILLS TO REMAIN.                                                                                               |
|           | C5<br>C6<br>C7         |                                              | CLASSROOM<br>CLASSROOM<br>CLASSROOM                                                                | 897 SF<br>897 SF<br>897 SF                | G.<br>J.                | EXISTING INTERIOR SIGNAGE TO BE REINSTALLED<br>AFTER FINAL FINISH INSTALLATION.<br>ALL EXISTING TOILET PARTITIONS TO REMAIN, UNLESS                                                                        |
| -         | C8<br>C9<br>C10        |                                              | CLASSROOM<br>CLASSROOM<br>CLASSROOM                                                                | 932 SF<br>897 SF<br>898 SF                | K.<br>L.                | NOTED OTHERWISE.<br>SOAP AND PAPER TOWEL DISPENSER TO REMAIN.<br>EXISTING DISPLAY BOARDS (XMB, XTB) ARE 4' TALL<br>UNLESS NOTED OTHERWISE.                                                                 |
|           | C11<br>C11A<br>C11B    |                                              | ART CLASSROOM<br>STORAGE<br>KILN                                                                   | 1118 SF<br>219 SF<br>107 SF               | M.<br>N.                | EXISTING TALL CASEWORK IS NOTED WITH AN<br>ASTERISK (*).<br>WHERE VINYL WALLCOVERING IS SCHEDULED WITH                                                                                                     |
|           | C12<br>C13<br>C14      |                                              | COATS STORAGE<br>GIRLS<br>BOYS                                                                     | 265 SF<br>166 SF<br>147 SF                |                         | ANOTHER MATERIAL WITHIN A ROOM, THE VWC SHALL<br>BE INSTALLED WHERE THE VWC WAS REMOVED<br>DURING DEMOLITION. FOR EXAMPLE, IF THERE ARE<br>THREE WALLS OF PAINTED GWB AND ONE WALL OF                      |
| -         | C15<br>C16             |                                              | COAT STORAGE<br>CUSTODIAN                                                                          | 228 SF<br>44 SF                           |                         | VWC, THE NEW INSTALLATION SHALL HAVE THE SAME<br>CONFIGURATION ON THE SAME WALLS. REFER TO AD<br>SHEETS FOR EXISTING LOCATIONS.                                                                            |
|           | C17<br>C17A<br>C18     |                                              | CONFERENCE<br>STORAGE<br>COAT STORAGE                                                              | 220 SF<br>72 SF<br>226 SF                 | 0.                      | ALL EXISTING EXPOSED BRICK (XBRK) AND GROUND<br>FACE MASONRY UNITS (XGFCMU) THAT IS NOT<br>PAINTED, SHALL REMAIN UNPAINTED. DO NOT INSTALL                                                                 |
|           | C19<br>C20<br>C21      |                                              | GIRLS<br>BOYS<br>COAT STORAGE                                                                      | 166 SF<br>147 SF<br>270 SF                | P.                      | RESILIENT BASE ON EXPOSED BRICK WALLS.<br>SEALANT SHALL BE APPLIED AT ALL MATERIAL<br>TRANSITIONS, COUNTERTOPS, BACKSPLASHES, AND<br>DOOR AND WINDOW FRAMES, AND AT ALL LOCATIONS                          |
|           | C22<br>C22A            |                                              | MUSIC<br>STORAGE                                                                                   | 1117 SF<br>87 SF                          | Q.                      | WHERE NEW VINYL WALL COVERING ABUTS A<br>DISSIMILAR MATERIAL.<br>PROVIDE NEW RESILIENT TRANSITION STRIPS AT                                                                                                |
|           |                        |                                              |                                                                                                    |                                           | R.                      | EXPOSED EDGE OF NEW FLOOR FINISHES TO EXISTING<br>FLOOR FINISHES.<br>AT COUNTERTOPS WITH SINKS, APPLY SEALANT<br>BETWEEN COUNTERTOP AND BACKSPLASH. EXTEND                                                 |
|           |                        |                                              |                                                                                                    |                                           | S.                      | SEALANT FULL LENGTH OF COUNTERTOP WHERE<br>SINKS EXIST.<br>FINISHES WITH "X" PREFIX ON FINISH PLANS INDICATE                                                                                               |
|           |                        |                                              |                                                                                                    |                                           | Т.                      | EXISTING FINISH TO REMAIN. PROTECT DURING<br>CONSTRUCTION.<br>CONTINUE NEW FLOOR FINISH, BASE AND WALL                                                                                                     |
|           |                        |                                              |                                                                                                    |                                           | U.                      | MATERIAL AS REQUIRED IN ALL KNEE SPACES.<br>SEALANT SHALL BE APPLIED AT ALL MATERIAL<br>TRANSITIONS AND WHERE NEW VINYL WALL COVERING<br>ABUTS A DISSIMILAR MATERIAL.                                      |
|           |                        |                                              |                                                                                                    |                                           | <u>FL00</u>             | R FINISH GENERAL NOTES                                                                                                                                                                                     |
|           |                        |                                              |                                                                                                    |                                           | A.                      | CENTER TILE IN ROOM WHERE NO PATTERN OCCURS.<br>WHERE PATTERN OCCURS, ALIGN AS SHOWN ON<br>INTERIOR FINISH PLANS.                                                                                          |
|           |                        | FLOOR P                                      | ATTERN/FINISH KEY NOTE                                                                             | $\mathbf{s}$ $\langle \mathbf{x} \rangle$ | В.<br>С.                | FLOORING FINISH MATERIAL TRANSITIONS SHALL<br>OCCUR UNDER THE CENTER OF THE DOOR UNLESS<br>OTHERWISE NOTED.<br>ALIGN EDGE OF FINISHED FLOOR MATERIAL WITH EDGE                                             |
|           |                        |                                              | TING SCOREBOADS TO REMAIN.                                                                         |                                           | D.                      | OF WALL OR CASEWORK.<br>ALL EXISTING TILE COVE BASE IS TO REMAIN, UNLESS<br>NOTED OTHERWISE.                                                                                                               |
|           |                        | 35 EXIS<br>SHO                               | VIDE NEW ACOUSTIC (AR-AWT) WAL<br>TING 4"H VENTED RESILIENT BASE.<br>WN, VIF.                      | REPAIR AREA                               | E.<br>F.                | ALL EXISTING METAL TRANSITIONS UNDER TILE ARE TO<br>REMAIN, UNLESS NOTED OTHERWISE.<br>REFER TO SHEET A8S.01 FOR FLOOR TRANSITIONS.                                                                        |
|           |                        | 37 PROV<br>TO LI                             | TING RUBBER FLOORING ON RAMP<br>VIDE NEW STAGE MAIN CURTAIN AN<br>ST OF FINISHES.                  | ND VALANCE. REFER                         | <u>WALL</u><br>A.<br>B. | . FINISH/PAINT GENERAL NOTES<br>PAINT ALL WALLS UNLESS OTHERWISE NOTED.<br>PAINT ALL GWB CEILINGS AND EXPOSED CEILINGS,                                                                                    |
|           |                        | 39 EXIS<br>40 PRO                            | TING RUBBER SHEET FLOORING AN<br>TING PORCELAIN TILE FLOOR AND I<br>VIDE ACOUSTICAL FABRIC WRAPPE  | BASE TO REMAIN.                           | C.                      | UNLESS OTHERWISE NOTED.<br>TYPICAL CLASSROOM CEILING HEIGHT IS SLOPED 8'-0"<br>TO 14'-0".                                                                                                                  |
|           |                        | 41 EXIS <sup>®</sup><br>43 EXIS <sup>®</sup> | ER TO ELEVATIONS.<br>TING FOOD SERVICE EQUIPMENT T<br>TING STAIRS AND LOFT ARE TO REC              | · · · · · · · · · · · · · · · · · ·       | D.<br>E.<br>F.          | TYPICAL CORRIDOR CEILING HEIGHT IS 9'-4".<br>TYPICAL COMMONS CEILING HEIGHT IS SLOPED 10'-0"<br>TO 16'-0".<br>PAINT ALL SIDES (VERT. AND HORIZ.) OF SOFFIT                                                 |
|           |                        | 44 NO W<br>45 EXIS                           | TING SAFETY WALL PADDING AND F                                                                     |                                           | G.                      | INDICATED COLOR, UNLESS OTHERWISE NOTED.<br>PAINT ALL EXPOSED INTERIOR STEEL COLUMNS TO<br>MATCH ADJACENT WALL COLOR, UNLESS OTHERWISE                                                                     |
|           |                        | 47 PROV<br>EXIS                              | DSED GYPSUM UNDER PLATFORM 1<br>VIDE NEW PLASTIC LAMINATE PANE<br>TING LAMINATE. FIELD VERIFY SIZE | ELS (PL-1) ON TOP OF<br>E.                | G.                      | NOTED.<br>ALL INTERIOR HOLLOW METAL FRAMES AND DOOR<br>FRAMES ARE TO BE REPAINTED IN THEIR ENTIRETY.                                                                                                       |
|           |                        | 49 PAIN                                      | N END OF CARPET PATTERN WITH<br>T EXISTING RECESSED LIGHT HOUS<br>06 FOR MORE INFORMATION.         |                                           | H.                      | PAINT ONE MOCKUP CLASSROOM TO RECEIVE<br>ARCHITECT'S APPROVAL BEFORE ORDERING PAINT<br>FOR ENTIRE BUILDING.                                                                                                |
|           |                        | FLOOR PA                                     | ATTERN LEGEND                                                                                      |                                           |                         |                                                                                                                                                                                                            |
|           |                        |                                              | CART-1                                                                                             | CART-2C                                   | <b>FLOC</b>             | PROVIDE NEW CUBICLE CURTAIN CC-1; REFER TO LIST O                                                                                                                                                          |
|           |                        |                                              | CART-2A                                                                                            |                                           | 2                       | FINISHES. TRACK TO REMAIN.<br>REPLACE CORNER GUARD (CG-1) WITH NEW CORNER<br>GUARD COVERS; HEIGHT AND PLACEMENT TO MATCH                                                                                   |
|           |                        |                                              | CART-2B                                                                                            |                                           | 3                       | EXISTING. AT GYPSUM WALLS ONLY. REFER TO LIST OF<br>FINISHES.<br>PROVIDE NEW PET ACOUSTICAL WALL COVERING (AWT-2<br>ON LOFT WALL AS INDICATED ON PLANS AND ELEVATION                                       |
|           |                        |                                              |                                                                                                    |                                           | 4                       | PROVIDE NEW FACTORY FABRICATED ALPHABET CIRCLE<br>CARPET. REFER TO DETAIL 4/A8.02 FOR MORE DETAILS.<br>PROVIDE NEW VWC-1 AND REINSTALL EQUIPMENT. REFE                                                     |
|           |                        |                                              |                                                                                                    |                                           | 6                       | TO DEMO NOTES FOR MORE INFORMATION.<br>EXISTING PORCELAIN TILE FLOOR TO REMAIN.<br>NEW (SSM-1) SOLID SURFACE COUNTERTOPS, BACKSPL/                                                                         |
|           |                        |                                              |                                                                                                    |                                           |                         | AND SIDE SPLASH. VERIFY SIZE IN FIELD. EXISTING BASE<br>UPPER AND TALL CABINETS TO REMAIN. REINSTALL<br>EXISTING SINKS AND PLUMBING FIXTURES.                                                              |
|           |                        |                                              |                                                                                                    |                                           | 8                       | PROVIDE VINYL WALL COVERING (VWC-3) ON OPERABLE<br>WALL (APPROXIMATELY 12'H X 50'L - VIF) ON BOTH SIDES<br>WALL.                                                                                           |
|           | ×                      | ACCENT CA<br>SIZE: 25cm                      | RPET (VARIES PER WING)<br>x 1m                                                                     |                                           | 9<br>10                 | EXISTING DECORATIVE GYPSUM WALL BOARD PANELS C<br>WALL TO RECEIVE NEW PAINT.<br>PROVIDE NEW WALL PADDING (WP) IN EXISTING LOCATIC<br>REFER TO INTERIOR ELEVATIONS.                                         |
|           |                        |                                              |                                                                                                    |                                           | 11                      | EXISTING PAINTED EXPOSED STRUCTURE, COLOR TO<br>REMAIN, DO NOT PAINT.<br>PAINT EXPOSED DUCT WORK P-1. REFER TO INTERIOR                                                                                    |
|           |                        |                                              |                                                                                                    |                                           | 14<br>15                | ELEVATIONS.<br>EXISTING VCT & RESILIENT BASE TO REMAIN<br>EXISTING WALL AND FLOOR TILE TO REMAIN.                                                                                                          |
|           |                        |                                              |                                                                                                    |                                           | 16<br>16<br>17<br>18    | EXISTING CERAMIC MOSAIC TILE TO REMAIN.<br>EXISTING CERAMIC WALL TILE TO REMAIN.<br>EXISTING PLAM CUBBIES TO REMAIN.                                                                                       |
|           |                        |                                              |                                                                                                    |                                           | 19<br>20                | EXISTING CASEWORK & COUNTERTOPS TO REMAIN.<br>EXISTING CIRCULATION DESK TO REMAIN.                                                                                                                         |
|           | $\langle \blacksquare$ |                                              | ARPET TILE                                                                                         |                                           | 21<br>22                | EXISTING SHELVING & TABLES/CHAIRS TO REMAIN.<br>EXISTING WOOD TRIM AND WOOD WORK TO REMAIN. DO<br>NOT PAINT.                                                                                               |
|           |                        | SIZE: 25                                     | cm x 1m)                                                                                           |                                           | 23<br>24                | EXISTING ACT AND GRID TO REMAIN. REPLACE DAMAGE<br>TILES WITH SALVAGED TILES OF SAME TYPE AND FINISH<br>INSTALL NEW PLASTIC LAMINATE TOPS (PL-3) OVER<br>EXISTING TOPS; INSTALL SHIM DOWN THE MIDDLE TO MA |
|           |                        |                                              |                                                                                                    |                                           |                         | IT EVEN WITH THE END PANELS. USE A LAMINATED WOC<br>PANEL TO RUN ENTIRE LENGTH OF ROW OF CASEWORK<br>INSTALL WOOD EDGE TO MATCH EXISTING STYLE AND                                                         |
|           |                        |                                              |                                                                                                    |                                           | 25                      | STAIN. WOOD MEDIA CENTER STACK BODY AND SHELVE<br>TO REMAIN.<br>EXISTING DISPLAY CASE TO REMAIN.                                                                                                           |
|           |                        |                                              |                                                                                                    |                                           | 26<br>27                | EXISING TACKABLE WALL SURFACE TO REMAIN.<br>EXISTING DISPLAY CASE TO REMAIN. REPLACE CARPET<br>WITH NEW CARPET TILE TO MATCH ADJACENT CORRIDO                                                              |
|           |                        |                                              |                                                                                                    |                                           | 28                      | REMOVE PLASTIC LAMINATE INSERT PANELS ON FRONT<br>DESK AS INDICATED ON SHEET A8S.01. DESK TO REMAIN<br>PREPARE SURFACE TO RECEIVE NEW PLASTIC LAMINATI<br>PANELS OF SAME SIZE.                             |
|           |                        |                                              |                                                                                                    |                                           | 29                      | PANELS OF SAME SIZE.<br>REMOVE ATTACHMENTS OF SURFACE INSTALLED WIRING<br>DOWN TO DEVICE AND ADJUST WIRING TO PROVIDE SLA<br>FOR REWORK OF WIRING IN SURFACE RACEWAY. PROVI                                |
|           |                        |                                              |                                                                                                    |                                           |                         | METALLIC SURFACE RACEWAY, NOMINAL 0.75" X 0.5" SIZE<br>COLOR TO MATCH EXISTING SURFACE RACEWAY, SIMILA<br>TO HUBBELL HBL500 SERIES, WITH COVER AND ACCESS                                                  |
|           |                        |                                              |                                                                                                    |                                           |                         | ELBOWS. REINSTALL EXISTING WIRING IN SURFACE<br>RACEWAY TO BE CONCEALED AND SUPPORTED AS SHON<br>PAINT RACEWAY TO MATCH WALL FINISH. RELOCATE<br>EXISTING CLOCK TO AVOID NEW RACEWAY. REFER TO             |
|           |                        |                                              |                                                                                                    |                                           | 30<br>31                | DETAIL 5/A8.02 FOR PROPOSED RACEWAY LOCATION.<br>EXISTING ACOUSTICAL WALL TREATMENT (AWT) TO REM<br>NEW PAINTED WALL GRAPHIC. REFER TO ELEVATIONS.                                                         |
|           |                        |                                              |                                                                                                    |                                           | 31<br>32                | NEW PAINTED WALL GRAPHIC. REFER TO ELEVATIONS.<br>PROVIDE NEW CARPET (CAR-1) ON STAIRS WITH RESILIE<br>NOSING. REFER TO LIST OF FINISHES.                                                                  |
|           |                        |                                              |                                                                                                    |                                           | VERI                    | FICATION NOTE                                                                                                                                                                                              |
|           |                        |                                              |                                                                                                    |                                           | CONT                    | RACTOR SHALL VERIFY ALL DIMENSIONS AND<br>RANCES AND ALL EXISTING FIELD CONDITIONS                                                                                                                         |
| ONS FLOOR |                        |                                              |                                                                                                    |                                           | BEFOR<br>OF WC          | RE STARTING CONSTRUCTION. COMMENCEMENT<br>ORK CONSTITUTES ACCEPTANCE OF CONDITIONS.                                                                                                                        |
|           |                        |                                              |                                                                                                    |                                           |                         | LD DIFFERENT CONDITIONS BE ENCOUNTERED,<br>ACT THE ARCHITECT BEFORE PROCEEDING WITH                                                                                                                        |