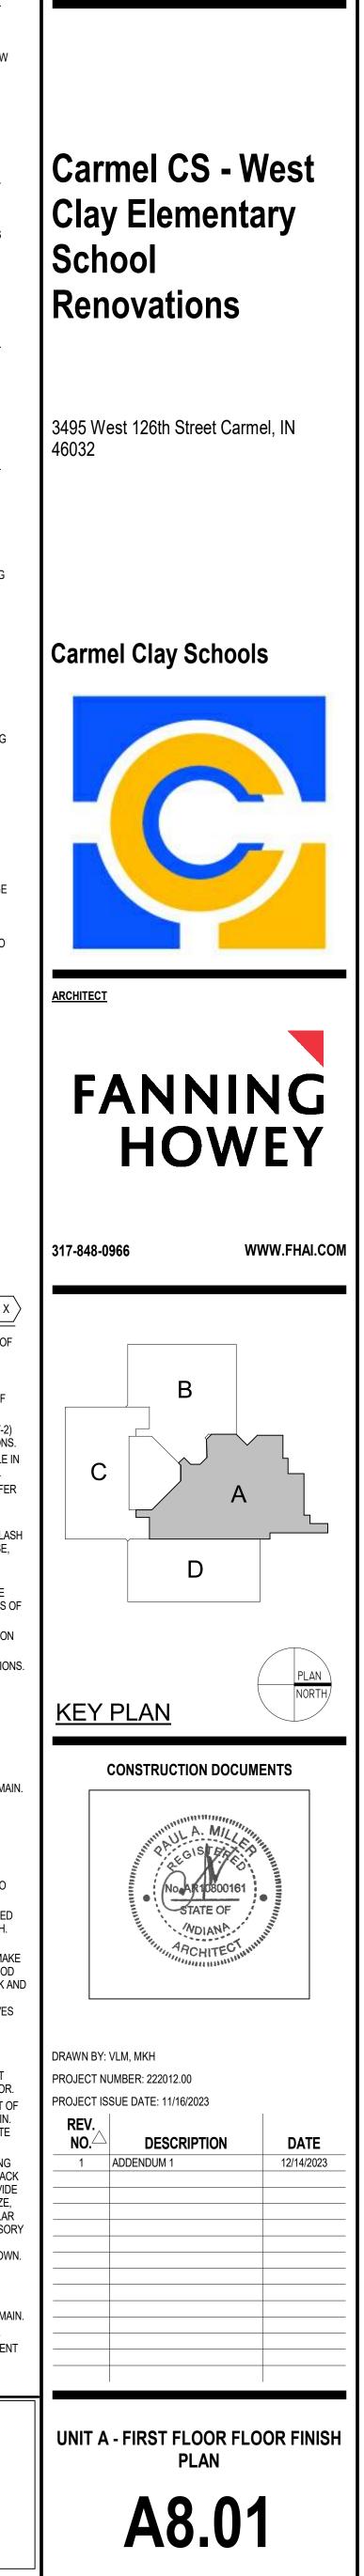

### ADDENDUM NO. 1

West Clay Elementary School Renovations

Project No. 222012.00

Carmel Clay Schools Carmel, Indiana

Index of Contents

Addendum No. 1, 1 item, 1 page Revised Drawing Sheets: A8.01, A8.02, A8.03, A8.04, A8.05, A8.06 and A8S.01

### ITEM NO. 1. REVISED DRAWING SHEETS

A. Drawing Sheets: A8.01, A8.02, A8.03, A8.04, A8.05, A8.06 and A8S.01 have been revised, dated 12/13/23 and are included with and hereby made a part of this Addendum. These Drawings supersede the original documents.

END OF ADDENDUM

sers\mhemmings\Documents\2021\_ARCH\_222012.00\_mhemmingsDX3LV.rvt

COPYRIGHT 2023 BY FANNING/HOWEY ASSOCIATES, INC.

Users\mhemmings\Documents\2021\_ARCH\_222012.00\_mhemmingsDX3LV.rvt

|           |                        |                                              |                                                                                                    |                                           | i                       |                                                                                                                                                                                                            |
|-----------|------------------------|----------------------------------------------|----------------------------------------------------------------------------------------------------|-------------------------------------------|-------------------------|------------------------------------------------------------------------------------------------------------------------------------------------------------------------------------------------------------|
|           | ROC                    |                                              | ND - FIRST FLOOR                                                                                   | UNIT C                                    | <b>GEN</b><br>A.<br>B.  | <b>ERAL FINISH/EQUIP. NOTES</b><br>REFER TO LIST OF FINISHES FOR COLOR SELECTIONS.<br>ALL FIXED CASEWORK, TACKBOARDS AND                                                                                   |
| 1         | ROOM NO.               | OWNER<br>ROOM NO.                            | ROOM NAME                                                                                          | AREA (SF)                                 | D.                      | MARKERBOARDS SHALL REMAIN IN PLACE, UNLESS<br>OTHERWISE NOTED. NEW FINISHES SHALL BE<br>INSTALLED AROUND THESE ITEMS. THIS INCLUDES NEV                                                                    |
|           | C1<br>C001<br>C2       |                                              | CLASSROOM<br>CORRIDOR<br>CLASSROOM                                                                 | 898 SF<br>1626 SF<br>897 SF               | C.                      | FINISHES BETWEEN BASE AND WALL CABINETS AND<br>WITHIN KNEE SPACES.<br>EXISTING COMPUTER COUNTERTOP ASSEMBLY TO                                                                                             |
|           | C002<br>C3             |                                              | CORRIDOR ENTRY<br>CLASSROOM                                                                        | 433 SF<br>932 SF                          | D.                      | REMAIN, UNLESS NOTED OTHERWISE. CUT CARPET<br>AROUND COUNTERTOP SUPPORTS AND POWER<br>CABLES.<br>ALL EXISTING WOOD TRIM TO REMAIN, DO NOT PAINT,                                                           |
|           | C003<br>C4<br>C004     |                                              | VESTIBULE<br>CLASSROOM<br>CORRIDOR                                                                 | 86 SF<br>897 SF<br>1626 SF                | Б.<br>Е.<br>F.          | UNLESS NOTED OTHERWISE.<br>DASHED HALFTONE LINES DENOTE EXISTING SOFFITS.<br>EXISTING WINDOWSILLS TO REMAIN.                                                                                               |
|           | C5<br>C6<br>C7         |                                              | CLASSROOM<br>CLASSROOM<br>CLASSROOM                                                                | 897 SF<br>897 SF<br>897 SF                | G.<br>J.                | EXISTING INTERIOR SIGNAGE TO BE REINSTALLED<br>AFTER FINAL FINISH INSTALLATION.<br>ALL EXISTING TOILET PARTITIONS TO REMAIN, UNLESS                                                                        |
| -         | C8<br>C9<br>C10        |                                              | CLASSROOM<br>CLASSROOM<br>CLASSROOM                                                                | 932 SF<br>897 SF<br>898 SF                | K.<br>L.                | NOTED OTHERWISE.<br>SOAP AND PAPER TOWEL DISPENSER TO REMAIN.<br>EXISTING DISPLAY BOARDS (XMB, XTB) ARE 4' TALL<br>UNLESS NOTED OTHERWISE.                                                                 |
|           | C11<br>C11A<br>C11B    |                                              | ART CLASSROOM<br>STORAGE<br>KILN                                                                   | 1118 SF<br>219 SF<br>107 SF               | M.<br>N.                | EXISTING TALL CASEWORK IS NOTED WITH AN<br>ASTERISK (*).<br>WHERE VINYL WALLCOVERING IS SCHEDULED WITH                                                                                                     |
|           | C12<br>C13<br>C14      |                                              | COATS STORAGE<br>GIRLS<br>BOYS                                                                     | 265 SF<br>166 SF<br>147 SF                |                         | ANOTHER MATERIAL WITHIN A ROOM, THE VWC SHALL<br>BE INSTALLED WHERE THE VWC WAS REMOVED<br>DURING DEMOLITION. FOR EXAMPLE, IF THERE ARE<br>THREE WALLS OF PAINTED GWB AND ONE WALL OF                      |
| -         | C15<br>C16             |                                              | COAT STORAGE<br>CUSTODIAN                                                                          | 228 SF<br>44 SF                           |                         | VWC, THE NEW INSTALLATION SHALL HAVE THE SAME<br>CONFIGURATION ON THE SAME WALLS. REFER TO AD<br>SHEETS FOR EXISTING LOCATIONS.                                                                            |
|           | C17<br>C17A<br>C18     |                                              | CONFERENCE<br>STORAGE<br>COAT STORAGE                                                              | 220 SF<br>72 SF<br>226 SF                 | 0.                      | ALL EXISTING EXPOSED BRICK (XBRK) AND GROUND<br>FACE MASONRY UNITS (XGFCMU) THAT IS NOT<br>PAINTED, SHALL REMAIN UNPAINTED. DO NOT INSTALL                                                                 |
|           | C19<br>C20<br>C21      |                                              | GIRLS<br>BOYS<br>COAT STORAGE                                                                      | 166 SF<br>147 SF<br>270 SF                | P.                      | RESILIENT BASE ON EXPOSED BRICK WALLS.<br>SEALANT SHALL BE APPLIED AT ALL MATERIAL<br>TRANSITIONS, COUNTERTOPS, BACKSPLASHES, AND<br>DOOR AND WINDOW FRAMES, AND AT ALL LOCATIONS                          |
|           | C22<br>C22A            |                                              | MUSIC<br>STORAGE                                                                                   | 1117 SF<br>87 SF                          | Q.                      | WHERE NEW VINYL WALL COVERING ABUTS A<br>DISSIMILAR MATERIAL.<br>PROVIDE NEW RESILIENT TRANSITION STRIPS AT                                                                                                |
|           |                        |                                              |                                                                                                    |                                           | R.                      | EXPOSED EDGE OF NEW FLOOR FINISHES TO EXISTING<br>FLOOR FINISHES.<br>AT COUNTERTOPS WITH SINKS, APPLY SEALANT<br>BETWEEN COUNTERTOP AND BACKSPLASH. EXTEND                                                 |
|           |                        |                                              |                                                                                                    |                                           | S.                      | SEALANT FULL LENGTH OF COUNTERTOP WHERE<br>SINKS EXIST.<br>FINISHES WITH "X" PREFIX ON FINISH PLANS INDICATE                                                                                               |
|           |                        |                                              |                                                                                                    |                                           | Т.                      | EXISTING FINISH TO REMAIN. PROTECT DURING<br>CONSTRUCTION.<br>CONTINUE NEW FLOOR FINISH, BASE AND WALL                                                                                                     |
|           |                        |                                              |                                                                                                    |                                           | U.                      | MATERIAL AS REQUIRED IN ALL KNEE SPACES.<br>SEALANT SHALL BE APPLIED AT ALL MATERIAL<br>TRANSITIONS AND WHERE NEW VINYL WALL COVERING<br>ABUTS A DISSIMILAR MATERIAL.                                      |
|           |                        |                                              |                                                                                                    |                                           | <u>FL00</u>             | R FINISH GENERAL NOTES                                                                                                                                                                                     |
|           |                        |                                              |                                                                                                    |                                           | A.                      | CENTER TILE IN ROOM WHERE NO PATTERN OCCURS.<br>WHERE PATTERN OCCURS, ALIGN AS SHOWN ON<br>INTERIOR FINISH PLANS.                                                                                          |
|           |                        | FLOOR P                                      | ATTERN/FINISH KEY NOTE                                                                             | $\mathbf{s}$ $\langle \mathbf{x} \rangle$ | В.<br>С.                | FLOORING FINISH MATERIAL TRANSITIONS SHALL<br>OCCUR UNDER THE CENTER OF THE DOOR UNLESS<br>OTHERWISE NOTED.<br>ALIGN EDGE OF FINISHED FLOOR MATERIAL WITH EDGE                                             |
|           |                        |                                              | TING SCOREBOADS TO REMAIN.                                                                         |                                           | D.                      | OF WALL OR CASEWORK.<br>ALL EXISTING TILE COVE BASE IS TO REMAIN, UNLESS<br>NOTED OTHERWISE.                                                                                                               |
|           |                        | 35 EXIS<br>SHO                               | VIDE NEW ACOUSTIC (AR-AWT) WAL<br>TING 4"H VENTED RESILIENT BASE.<br>WN, VIF.                      | REPAIR AREA                               | E.<br>F.                | ALL EXISTING METAL TRANSITIONS UNDER TILE ARE TO<br>REMAIN, UNLESS NOTED OTHERWISE.<br>REFER TO SHEET A8S.01 FOR FLOOR TRANSITIONS.                                                                        |
|           |                        | 37 PROV<br>TO LI                             | TING RUBBER FLOORING ON RAMP<br>VIDE NEW STAGE MAIN CURTAIN AN<br>ST OF FINISHES.                  | ND VALANCE. REFER                         | <u>WALL</u><br>A.<br>B. | . FINISH/PAINT GENERAL NOTES<br>PAINT ALL WALLS UNLESS OTHERWISE NOTED.<br>PAINT ALL GWB CEILINGS AND EXPOSED CEILINGS,                                                                                    |
|           |                        | 39 EXIS<br>40 PRO                            | TING RUBBER SHEET FLOORING AN<br>TING PORCELAIN TILE FLOOR AND I<br>VIDE ACOUSTICAL FABRIC WRAPPE  | BASE TO REMAIN.                           | C.                      | UNLESS OTHERWISE NOTED.<br>TYPICAL CLASSROOM CEILING HEIGHT IS SLOPED 8'-0"<br>TO 14'-0".                                                                                                                  |
|           |                        | 41 EXIS <sup>®</sup><br>43 EXIS <sup>®</sup> | ER TO ELEVATIONS.<br>TING FOOD SERVICE EQUIPMENT T<br>TING STAIRS AND LOFT ARE TO REC              | · · · · · · · · · · · · · · · · · ·       | D.<br>E.<br>F.          | TYPICAL CORRIDOR CEILING HEIGHT IS 9'-4".<br>TYPICAL COMMONS CEILING HEIGHT IS SLOPED 10'-0"<br>TO 16'-0".<br>PAINT ALL SIDES (VERT. AND HORIZ.) OF SOFFIT                                                 |
|           |                        | 44 NO W<br>45 EXIS                           | TING SAFETY WALL PADDING AND F                                                                     |                                           | G.                      | INDICATED COLOR, UNLESS OTHERWISE NOTED.<br>PAINT ALL EXPOSED INTERIOR STEEL COLUMNS TO<br>MATCH ADJACENT WALL COLOR, UNLESS OTHERWISE                                                                     |
|           |                        | 47 PROV<br>EXIS                              | DSED GYPSUM UNDER PLATFORM 1<br>VIDE NEW PLASTIC LAMINATE PANE<br>TING LAMINATE. FIELD VERIFY SIZE | ELS (PL-1) ON TOP OF<br>E.                | G.                      | NOTED.<br>ALL INTERIOR HOLLOW METAL FRAMES AND DOOR<br>FRAMES ARE TO BE REPAINTED IN THEIR ENTIRETY.                                                                                                       |
|           |                        | 49 PAIN                                      | N END OF CARPET PATTERN WITH<br>T EXISTING RECESSED LIGHT HOUS<br>06 FOR MORE INFORMATION.         |                                           | H.                      | PAINT ONE MOCKUP CLASSROOM TO RECEIVE<br>ARCHITECT'S APPROVAL BEFORE ORDERING PAINT<br>FOR ENTIRE BUILDING.                                                                                                |
|           |                        | FLOOR PA                                     | ATTERN LEGEND                                                                                      |                                           |                         |                                                                                                                                                                                                            |
|           |                        |                                              | CART-1                                                                                             | CART-2C                                   | <b>FLOC</b>             | PROVIDE NEW CUBICLE CURTAIN CC-1; REFER TO LIST O                                                                                                                                                          |
|           |                        |                                              | CART-2A                                                                                            |                                           | 2                       | FINISHES. TRACK TO REMAIN.<br>REPLACE CORNER GUARD (CG-1) WITH NEW CORNER<br>GUARD COVERS; HEIGHT AND PLACEMENT TO MATCH                                                                                   |
|           |                        |                                              | CART-2B                                                                                            |                                           | 3                       | EXISTING. AT GYPSUM WALLS ONLY. REFER TO LIST OF<br>FINISHES.<br>PROVIDE NEW PET ACOUSTICAL WALL COVERING (AWT-2<br>ON LOFT WALL AS INDICATED ON PLANS AND ELEVATION                                       |
|           |                        |                                              |                                                                                                    |                                           | 4                       | PROVIDE NEW FACTORY FABRICATED ALPHABET CIRCLE<br>CARPET. REFER TO DETAIL 4/A8.02 FOR MORE DETAILS.<br>PROVIDE NEW VWC-1 AND REINSTALL EQUIPMENT. REFE                                                     |
|           |                        |                                              |                                                                                                    |                                           | 6                       | TO DEMO NOTES FOR MORE INFORMATION.<br>EXISTING PORCELAIN TILE FLOOR TO REMAIN.<br>NEW (SSM-1) SOLID SURFACE COUNTERTOPS, BACKSPL/                                                                         |
|           |                        |                                              |                                                                                                    |                                           |                         | AND SIDE SPLASH. VERIFY SIZE IN FIELD. EXISTING BASE<br>UPPER AND TALL CABINETS TO REMAIN. REINSTALL<br>EXISTING SINKS AND PLUMBING FIXTURES.                                                              |
|           |                        |                                              |                                                                                                    |                                           | 8                       | PROVIDE VINYL WALL COVERING (VWC-3) ON OPERABLE<br>WALL (APPROXIMATELY 12'H X 50'L - VIF) ON BOTH SIDES<br>WALL.                                                                                           |
|           | ×                      | ACCENT CA<br>SIZE: 25cm                      | RPET (VARIES PER WING)<br>x 1m                                                                     |                                           | 9<br>10                 | EXISTING DECORATIVE GYPSUM WALL BOARD PANELS C<br>WALL TO RECEIVE NEW PAINT.<br>PROVIDE NEW WALL PADDING (WP) IN EXISTING LOCATIC<br>REFER TO INTERIOR ELEVATIONS.                                         |
|           |                        |                                              |                                                                                                    |                                           | 11                      | EXISTING PAINTED EXPOSED STRUCTURE, COLOR TO<br>REMAIN, DO NOT PAINT.<br>PAINT EXPOSED DUCT WORK P-1. REFER TO INTERIOR                                                                                    |
|           |                        |                                              |                                                                                                    |                                           | 14<br>15                | ELEVATIONS.<br>EXISTING VCT & RESILIENT BASE TO REMAIN<br>EXISTING WALL AND FLOOR TILE TO REMAIN.                                                                                                          |
|           |                        |                                              |                                                                                                    |                                           | 16<br>16<br>17<br>18    | EXISTING CERAMIC MOSAIC TILE TO REMAIN.<br>EXISTING CERAMIC WALL TILE TO REMAIN.<br>EXISTING PLAM CUBBIES TO REMAIN.                                                                                       |
|           |                        |                                              |                                                                                                    |                                           | 19<br>20                | EXISTING CASEWORK & COUNTERTOPS TO REMAIN.<br>EXISTING CIRCULATION DESK TO REMAIN.                                                                                                                         |
|           | $\langle \blacksquare$ |                                              | ARPET TILE                                                                                         |                                           | 21<br>22                | EXISTING SHELVING & TABLES/CHAIRS TO REMAIN.<br>EXISTING WOOD TRIM AND WOOD WORK TO REMAIN. DO<br>NOT PAINT.                                                                                               |
|           |                        | SIZE: 25                                     | cm x 1m)                                                                                           |                                           | 23<br>24                | EXISTING ACT AND GRID TO REMAIN. REPLACE DAMAGE<br>TILES WITH SALVAGED TILES OF SAME TYPE AND FINISH<br>INSTALL NEW PLASTIC LAMINATE TOPS (PL-3) OVER<br>EXISTING TOPS; INSTALL SHIM DOWN THE MIDDLE TO MA |
|           |                        |                                              |                                                                                                    |                                           |                         | IT EVEN WITH THE END PANELS. USE A LAMINATED WOC<br>PANEL TO RUN ENTIRE LENGTH OF ROW OF CASEWORK<br>INSTALL WOOD EDGE TO MATCH EXISTING STYLE AND                                                         |
|           |                        |                                              |                                                                                                    |                                           | 25                      | STAIN. WOOD MEDIA CENTER STACK BODY AND SHELVE<br>TO REMAIN.<br>EXISTING DISPLAY CASE TO REMAIN.                                                                                                           |
|           |                        |                                              |                                                                                                    |                                           | 26<br>27                | EXISING TACKABLE WALL SURFACE TO REMAIN.<br>EXISTING DISPLAY CASE TO REMAIN. REPLACE CARPET<br>WITH NEW CARPET TILE TO MATCH ADJACENT CORRIDO                                                              |
|           |                        |                                              |                                                                                                    |                                           | 28                      | REMOVE PLASTIC LAMINATE INSERT PANELS ON FRONT<br>DESK AS INDICATED ON SHEET A8S.01. DESK TO REMAIN<br>PREPARE SURFACE TO RECEIVE NEW PLASTIC LAMINATI<br>PANELS OF SAME SIZE.                             |
|           |                        |                                              |                                                                                                    |                                           | 29                      | PANELS OF SAME SIZE.<br>REMOVE ATTACHMENTS OF SURFACE INSTALLED WIRING<br>DOWN TO DEVICE AND ADJUST WIRING TO PROVIDE SLA<br>FOR REWORK OF WIRING IN SURFACE RACEWAY. PROVI                                |
|           |                        |                                              |                                                                                                    |                                           |                         | METALLIC SURFACE RACEWAY, NOMINAL 0.75" X 0.5" SIZE<br>COLOR TO MATCH EXISTING SURFACE RACEWAY, SIMILA<br>TO HUBBELL HBL500 SERIES, WITH COVER AND ACCESS                                                  |
|           |                        |                                              |                                                                                                    |                                           |                         | ELBOWS. REINSTALL EXISTING WIRING IN SURFACE<br>RACEWAY TO BE CONCEALED AND SUPPORTED AS SHON<br>PAINT RACEWAY TO MATCH WALL FINISH. RELOCATE<br>EXISTING CLOCK TO AVOID NEW RACEWAY. REFER TO             |
|           |                        |                                              |                                                                                                    |                                           | 30<br>31                | DETAIL 5/A8.02 FOR PROPOSED RACEWAY LOCATION.<br>EXISTING ACOUSTICAL WALL TREATMENT (AWT) TO REM<br>NEW PAINTED WALL GRAPHIC. REFER TO ELEVATIONS.                                                         |
|           |                        |                                              |                                                                                                    |                                           | 31<br>32                | NEW PAINTED WALL GRAPHIC. REFER TO ELEVATIONS.<br>PROVIDE NEW CARPET (CAR-1) ON STAIRS WITH RESILIE<br>NOSING. REFER TO LIST OF FINISHES.                                                                  |
|           |                        |                                              |                                                                                                    |                                           | VERI                    | FICATION NOTE                                                                                                                                                                                              |
|           |                        |                                              |                                                                                                    |                                           | CONT                    | RACTOR SHALL VERIFY ALL DIMENSIONS AND<br>RANCES AND ALL EXISTING FIELD CONDITIONS                                                                                                                         |
| ONS FLOOR |                        |                                              |                                                                                                    |                                           | BEFOR<br>OF WC          | RE STARTING CONSTRUCTION. COMMENCEMENT<br>ORK CONSTITUTES ACCEPTANCE OF CONDITIONS.                                                                                                                        |
|           |                        |                                              |                                                                                                    |                                           |                         | LD DIFFERENT CONDITIONS BE ENCOUNTERED,<br>ACT THE ARCHITECT BEFORE PROCEEDING WITH                                                                                                                        |