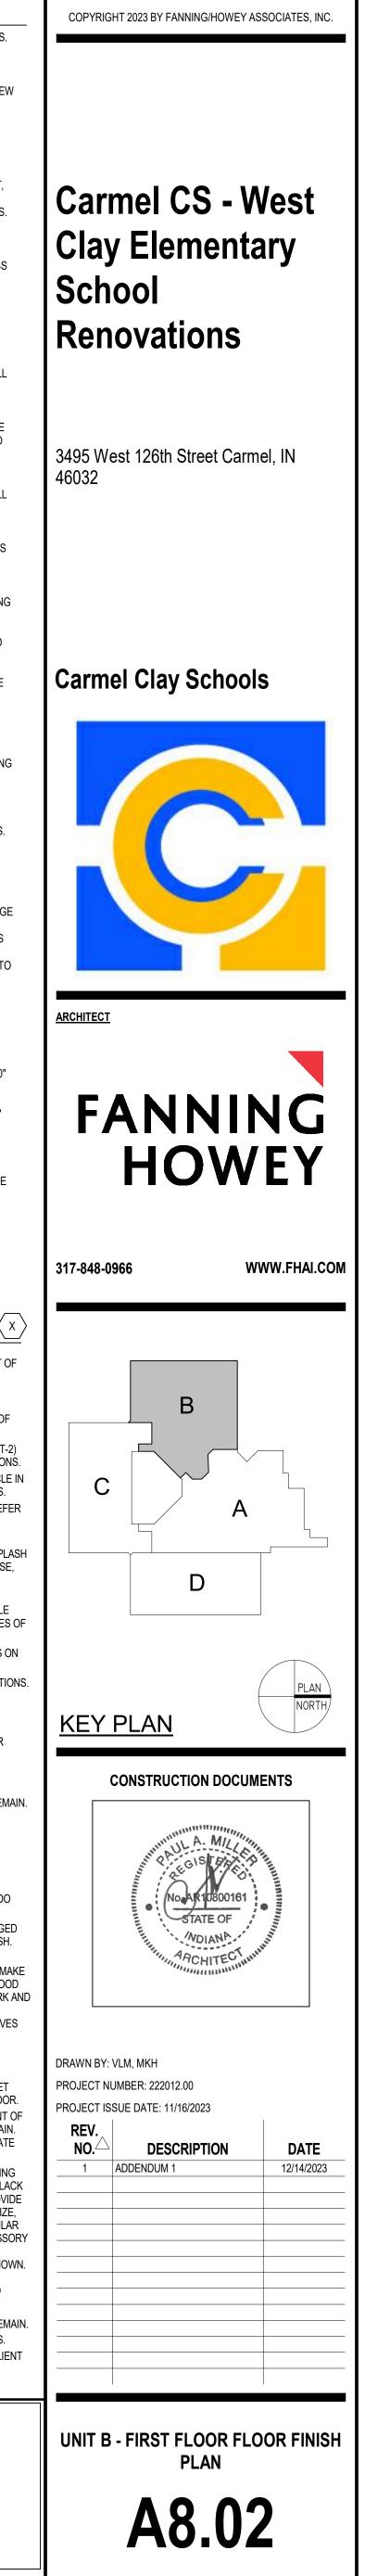

### ADDENDUM NO. 1

West Clay Elementary School Renovations

Project No. 222012.00

Carmel Clay Schools Carmel, Indiana

Index of Contents

Addendum No. 1, 1 item, 1 page Revised Drawing Sheets: A8.01, A8.02, A8.03, A8.04, A8.05, A8.06 and A8S.01

### ITEM NO. 1. REVISED DRAWING SHEETS

A. Drawing Sheets: A8.01, A8.02, A8.03, A8.04, A8.05, A8.06 and A8S.01 have been revised, dated 12/13/23 and are included with and hereby made a part of this Addendum. These Drawings supersede the original documents.

END OF ADDENDUM

sers\mhemmings\Documents\2021\_ARCH\_222012.00\_mhemmingsDX3LV.rvt

COPYRIGHT 2023 BY FANNING/HOWEY ASSOCIATES, INC.

Users\mhemmings\Documents\2021\_ARCH\_222012.00\_mhemmingsDX3LV.rvt

|           |                        |                                              |                                                                                                    |                                           | i                       |                                                                                                                                                                                                            |
|-----------|------------------------|----------------------------------------------|----------------------------------------------------------------------------------------------------|-------------------------------------------|-------------------------|------------------------------------------------------------------------------------------------------------------------------------------------------------------------------------------------------------|
|           | ROC                    |                                              | ND - FIRST FLOOR                                                                                   | UNIT C                                    | <b>GEN</b><br>A.<br>B.  | <b>ERAL FINISH/EQUIP. NOTES</b><br>REFER TO LIST OF FINISHES FOR COLOR SELECTIONS.<br>ALL FIXED CASEWORK, TACKBOARDS AND                                                                                   |
| 1         | ROOM NO.               | OWNER<br>ROOM NO.                            | ROOM NAME                                                                                          | AREA (SF)                                 | D.                      | MARKERBOARDS SHALL REMAIN IN PLACE, UNLESS<br>OTHERWISE NOTED. NEW FINISHES SHALL BE<br>INSTALLED AROUND THESE ITEMS. THIS INCLUDES NEV                                                                    |
|           | C1<br>C001<br>C2       |                                              | CLASSROOM<br>CORRIDOR<br>CLASSROOM                                                                 | 898 SF<br>1626 SF<br>897 SF               | C.                      | FINISHES BETWEEN BASE AND WALL CABINETS AND<br>WITHIN KNEE SPACES.<br>EXISTING COMPUTER COUNTERTOP ASSEMBLY TO                                                                                             |
|           | C002<br>C3             |                                              | CORRIDOR ENTRY<br>CLASSROOM                                                                        | 433 SF<br>932 SF                          | D.                      | REMAIN, UNLESS NOTED OTHERWISE. CUT CARPET<br>AROUND COUNTERTOP SUPPORTS AND POWER<br>CABLES.<br>ALL EXISTING WOOD TRIM TO REMAIN, DO NOT PAINT,                                                           |
|           | C003<br>C4<br>C004     |                                              | VESTIBULE<br>CLASSROOM<br>CORRIDOR                                                                 | 86 SF<br>897 SF<br>1626 SF                | Б.<br>Е.<br>F.          | UNLESS NOTED OTHERWISE.<br>DASHED HALFTONE LINES DENOTE EXISTING SOFFITS.<br>EXISTING WINDOWSILLS TO REMAIN.                                                                                               |
|           | C5<br>C6<br>C7         |                                              | CLASSROOM<br>CLASSROOM<br>CLASSROOM                                                                | 897 SF<br>897 SF<br>897 SF                | G.<br>J.                | EXISTING INTERIOR SIGNAGE TO BE REINSTALLED<br>AFTER FINAL FINISH INSTALLATION.<br>ALL EXISTING TOILET PARTITIONS TO REMAIN, UNLESS                                                                        |
| -         | C8<br>C9<br>C10        |                                              | CLASSROOM<br>CLASSROOM<br>CLASSROOM                                                                | 932 SF<br>897 SF<br>898 SF                | K.<br>L.                | NOTED OTHERWISE.<br>SOAP AND PAPER TOWEL DISPENSER TO REMAIN.<br>EXISTING DISPLAY BOARDS (XMB, XTB) ARE 4' TALL<br>UNLESS NOTED OTHERWISE.                                                                 |
|           | C11<br>C11A<br>C11B    |                                              | ART CLASSROOM<br>STORAGE<br>KILN                                                                   | 1118 SF<br>219 SF<br>107 SF               | M.<br>N.                | EXISTING TALL CASEWORK IS NOTED WITH AN<br>ASTERISK (*).<br>WHERE VINYL WALLCOVERING IS SCHEDULED WITH                                                                                                     |
|           | C12<br>C13<br>C14      |                                              | COATS STORAGE<br>GIRLS<br>BOYS                                                                     | 265 SF<br>166 SF<br>147 SF                |                         | ANOTHER MATERIAL WITHIN A ROOM, THE VWC SHALL<br>BE INSTALLED WHERE THE VWC WAS REMOVED<br>DURING DEMOLITION. FOR EXAMPLE, IF THERE ARE<br>THREE WALLS OF PAINTED GWB AND ONE WALL OF                      |
| -         | C15<br>C16             |                                              | COAT STORAGE<br>CUSTODIAN                                                                          | 228 SF<br>44 SF                           |                         | VWC, THE NEW INSTALLATION SHALL HAVE THE SAME<br>CONFIGURATION ON THE SAME WALLS. REFER TO AD<br>SHEETS FOR EXISTING LOCATIONS.                                                                            |
|           | C17<br>C17A<br>C18     |                                              | CONFERENCE<br>STORAGE<br>COAT STORAGE                                                              | 220 SF<br>72 SF<br>226 SF                 | 0.                      | ALL EXISTING EXPOSED BRICK (XBRK) AND GROUND<br>FACE MASONRY UNITS (XGFCMU) THAT IS NOT<br>PAINTED, SHALL REMAIN UNPAINTED. DO NOT INSTALL                                                                 |
|           | C19<br>C20<br>C21      |                                              | GIRLS<br>BOYS<br>COAT STORAGE                                                                      | 166 SF<br>147 SF<br>270 SF                | P.                      | RESILIENT BASE ON EXPOSED BRICK WALLS.<br>SEALANT SHALL BE APPLIED AT ALL MATERIAL<br>TRANSITIONS, COUNTERTOPS, BACKSPLASHES, AND<br>DOOR AND WINDOW FRAMES, AND AT ALL LOCATIONS                          |
|           | C22<br>C22A            |                                              | MUSIC<br>STORAGE                                                                                   | 1117 SF<br>87 SF                          | Q.                      | WHERE NEW VINYL WALL COVERING ABUTS A<br>DISSIMILAR MATERIAL.<br>PROVIDE NEW RESILIENT TRANSITION STRIPS AT                                                                                                |
|           |                        |                                              |                                                                                                    |                                           | R.                      | EXPOSED EDGE OF NEW FLOOR FINISHES TO EXISTING<br>FLOOR FINISHES.<br>AT COUNTERTOPS WITH SINKS, APPLY SEALANT<br>BETWEEN COUNTERTOP AND BACKSPLASH. EXTEND                                                 |
|           |                        |                                              |                                                                                                    |                                           | S.                      | SEALANT FULL LENGTH OF COUNTERTOP WHERE<br>SINKS EXIST.<br>FINISHES WITH "X" PREFIX ON FINISH PLANS INDICATE                                                                                               |
|           |                        |                                              |                                                                                                    |                                           | Т.                      | EXISTING FINISH TO REMAIN. PROTECT DURING<br>CONSTRUCTION.<br>CONTINUE NEW FLOOR FINISH, BASE AND WALL                                                                                                     |
|           |                        |                                              |                                                                                                    |                                           | U.                      | MATERIAL AS REQUIRED IN ALL KNEE SPACES.<br>SEALANT SHALL BE APPLIED AT ALL MATERIAL<br>TRANSITIONS AND WHERE NEW VINYL WALL COVERING<br>ABUTS A DISSIMILAR MATERIAL.                                      |
|           |                        |                                              |                                                                                                    |                                           | <u>FL00</u>             | R FINISH GENERAL NOTES                                                                                                                                                                                     |
|           |                        |                                              |                                                                                                    |                                           | A.                      | CENTER TILE IN ROOM WHERE NO PATTERN OCCURS.<br>WHERE PATTERN OCCURS, ALIGN AS SHOWN ON<br>INTERIOR FINISH PLANS.                                                                                          |
|           |                        | FLOOR P                                      | ATTERN/FINISH KEY NOTE                                                                             | $\mathbf{s}$ $\langle \mathbf{x} \rangle$ | В.<br>С.                | FLOORING FINISH MATERIAL TRANSITIONS SHALL<br>OCCUR UNDER THE CENTER OF THE DOOR UNLESS<br>OTHERWISE NOTED.<br>ALIGN EDGE OF FINISHED FLOOR MATERIAL WITH EDGE                                             |
|           |                        |                                              | TING SCOREBOADS TO REMAIN.                                                                         |                                           | D.                      | OF WALL OR CASEWORK.<br>ALL EXISTING TILE COVE BASE IS TO REMAIN, UNLESS<br>NOTED OTHERWISE.                                                                                                               |
|           |                        | 35 EXIS<br>SHO                               | VIDE NEW ACOUSTIC (AR-AWT) WAL<br>TING 4"H VENTED RESILIENT BASE.<br>WN, VIF.                      | REPAIR AREA                               | E.<br>F.                | ALL EXISTING METAL TRANSITIONS UNDER TILE ARE TO<br>REMAIN, UNLESS NOTED OTHERWISE.<br>REFER TO SHEET A8S.01 FOR FLOOR TRANSITIONS.                                                                        |
|           |                        | 37 PROV<br>TO LI                             | TING RUBBER FLOORING ON RAMP<br>VIDE NEW STAGE MAIN CURTAIN AN<br>ST OF FINISHES.                  | ND VALANCE. REFER                         | <u>WALL</u><br>A.<br>B. | . FINISH/PAINT GENERAL NOTES<br>PAINT ALL WALLS UNLESS OTHERWISE NOTED.<br>PAINT ALL GWB CEILINGS AND EXPOSED CEILINGS,                                                                                    |
|           |                        | 39 EXIS<br>40 PRO                            | TING RUBBER SHEET FLOORING AN<br>TING PORCELAIN TILE FLOOR AND I<br>VIDE ACOUSTICAL FABRIC WRAPPE  | BASE TO REMAIN.                           | C.                      | UNLESS OTHERWISE NOTED.<br>TYPICAL CLASSROOM CEILING HEIGHT IS SLOPED 8'-0"<br>TO 14'-0".                                                                                                                  |
|           |                        | 41 EXIS <sup>®</sup><br>43 EXIS <sup>®</sup> | ER TO ELEVATIONS.<br>TING FOOD SERVICE EQUIPMENT T<br>TING STAIRS AND LOFT ARE TO REC              | · · · · · · · · · · · · · · · · · ·       | D.<br>E.<br>F.          | TYPICAL CORRIDOR CEILING HEIGHT IS 9'-4".<br>TYPICAL COMMONS CEILING HEIGHT IS SLOPED 10'-0"<br>TO 16'-0".<br>PAINT ALL SIDES (VERT. AND HORIZ.) OF SOFFIT                                                 |
|           |                        | 44 NO W<br>45 EXIS                           | TING SAFETY WALL PADDING AND F                                                                     |                                           | G.                      | INDICATED COLOR, UNLESS OTHERWISE NOTED.<br>PAINT ALL EXPOSED INTERIOR STEEL COLUMNS TO<br>MATCH ADJACENT WALL COLOR, UNLESS OTHERWISE                                                                     |
|           |                        | 47 PROV<br>EXIS                              | DSED GYPSUM UNDER PLATFORM 1<br>VIDE NEW PLASTIC LAMINATE PANE<br>TING LAMINATE. FIELD VERIFY SIZE | ELS (PL-1) ON TOP OF<br>E.                | G.                      | NOTED.<br>ALL INTERIOR HOLLOW METAL FRAMES AND DOOR<br>FRAMES ARE TO BE REPAINTED IN THEIR ENTIRETY.                                                                                                       |
|           |                        | 49 PAIN                                      | N END OF CARPET PATTERN WITH<br>T EXISTING RECESSED LIGHT HOUS<br>06 FOR MORE INFORMATION.         |                                           | H.                      | PAINT ONE MOCKUP CLASSROOM TO RECEIVE<br>ARCHITECT'S APPROVAL BEFORE ORDERING PAINT<br>FOR ENTIRE BUILDING.                                                                                                |
|           |                        | FLOOR PA                                     | ATTERN LEGEND                                                                                      |                                           |                         |                                                                                                                                                                                                            |
|           |                        |                                              | CART-1                                                                                             | CART-2C                                   | <b>FLOC</b>             | PROVIDE NEW CUBICLE CURTAIN CC-1; REFER TO LIST O                                                                                                                                                          |
|           |                        |                                              | CART-2A                                                                                            |                                           | 2                       | FINISHES. TRACK TO REMAIN.<br>REPLACE CORNER GUARD (CG-1) WITH NEW CORNER<br>GUARD COVERS; HEIGHT AND PLACEMENT TO MATCH                                                                                   |
|           |                        |                                              | CART-2B                                                                                            |                                           | 3                       | EXISTING. AT GYPSUM WALLS ONLY. REFER TO LIST OF<br>FINISHES.<br>PROVIDE NEW PET ACOUSTICAL WALL COVERING (AWT-2<br>ON LOFT WALL AS INDICATED ON PLANS AND ELEVATION                                       |
|           |                        |                                              |                                                                                                    |                                           | 4                       | PROVIDE NEW FACTORY FABRICATED ALPHABET CIRCLE<br>CARPET. REFER TO DETAIL 4/A8.02 FOR MORE DETAILS.<br>PROVIDE NEW VWC-1 AND REINSTALL EQUIPMENT. REFE                                                     |
|           |                        |                                              |                                                                                                    |                                           | 6                       | TO DEMO NOTES FOR MORE INFORMATION.<br>EXISTING PORCELAIN TILE FLOOR TO REMAIN.<br>NEW (SSM-1) SOLID SURFACE COUNTERTOPS, BACKSPL/                                                                         |
|           |                        |                                              |                                                                                                    |                                           |                         | AND SIDE SPLASH. VERIFY SIZE IN FIELD. EXISTING BASE<br>UPPER AND TALL CABINETS TO REMAIN. REINSTALL<br>EXISTING SINKS AND PLUMBING FIXTURES.                                                              |
|           |                        |                                              |                                                                                                    |                                           | 8                       | PROVIDE VINYL WALL COVERING (VWC-3) ON OPERABLE<br>WALL (APPROXIMATELY 12'H X 50'L - VIF) ON BOTH SIDES<br>WALL.                                                                                           |
|           | ×                      | ACCENT CA<br>SIZE: 25cm                      | RPET (VARIES PER WING)<br>x 1m                                                                     |                                           | 9<br>10                 | EXISTING DECORATIVE GYPSUM WALL BOARD PANELS C<br>WALL TO RECEIVE NEW PAINT.<br>PROVIDE NEW WALL PADDING (WP) IN EXISTING LOCATIC<br>REFER TO INTERIOR ELEVATIONS.                                         |
|           |                        |                                              |                                                                                                    |                                           | 11                      | EXISTING PAINTED EXPOSED STRUCTURE, COLOR TO<br>REMAIN, DO NOT PAINT.<br>PAINT EXPOSED DUCT WORK P-1. REFER TO INTERIOR                                                                                    |
|           |                        |                                              |                                                                                                    |                                           | 14<br>15                | ELEVATIONS.<br>EXISTING VCT & RESILIENT BASE TO REMAIN<br>EXISTING WALL AND FLOOR TILE TO REMAIN.                                                                                                          |
|           |                        |                                              |                                                                                                    |                                           | 16<br>16<br>17<br>18    | EXISTING CERAMIC MOSAIC TILE TO REMAIN.<br>EXISTING CERAMIC WALL TILE TO REMAIN.<br>EXISTING PLAM CUBBIES TO REMAIN.                                                                                       |
|           |                        |                                              |                                                                                                    |                                           | 19<br>20                | EXISTING CASEWORK & COUNTERTOPS TO REMAIN.<br>EXISTING CIRCULATION DESK TO REMAIN.                                                                                                                         |
|           | $\langle \blacksquare$ |                                              | ARPET TILE                                                                                         |                                           | 21<br>22                | EXISTING SHELVING & TABLES/CHAIRS TO REMAIN.<br>EXISTING WOOD TRIM AND WOOD WORK TO REMAIN. DO<br>NOT PAINT.                                                                                               |
|           |                        | SIZE: 25                                     | cm x 1m)                                                                                           |                                           | 23<br>24                | EXISTING ACT AND GRID TO REMAIN. REPLACE DAMAGE<br>TILES WITH SALVAGED TILES OF SAME TYPE AND FINISH<br>INSTALL NEW PLASTIC LAMINATE TOPS (PL-3) OVER<br>EXISTING TOPS; INSTALL SHIM DOWN THE MIDDLE TO MA |
|           |                        |                                              |                                                                                                    |                                           |                         | IT EVEN WITH THE END PANELS. USE A LAMINATED WOC<br>PANEL TO RUN ENTIRE LENGTH OF ROW OF CASEWORK<br>INSTALL WOOD EDGE TO MATCH EXISTING STYLE AND                                                         |
|           |                        |                                              |                                                                                                    |                                           | 25                      | STAIN. WOOD MEDIA CENTER STACK BODY AND SHELVE<br>TO REMAIN.<br>EXISTING DISPLAY CASE TO REMAIN.                                                                                                           |
|           |                        |                                              |                                                                                                    |                                           | 26<br>27                | EXISING TACKABLE WALL SURFACE TO REMAIN.<br>EXISTING DISPLAY CASE TO REMAIN. REPLACE CARPET<br>WITH NEW CARPET TILE TO MATCH ADJACENT CORRIDO                                                              |
|           |                        |                                              |                                                                                                    |                                           | 28                      | REMOVE PLASTIC LAMINATE INSERT PANELS ON FRONT<br>DESK AS INDICATED ON SHEET A8S.01. DESK TO REMAIN<br>PREPARE SURFACE TO RECEIVE NEW PLASTIC LAMINATI<br>PANELS OF SAME SIZE.                             |
|           |                        |                                              |                                                                                                    |                                           | 29                      | PANELS OF SAME SIZE.<br>REMOVE ATTACHMENTS OF SURFACE INSTALLED WIRING<br>DOWN TO DEVICE AND ADJUST WIRING TO PROVIDE SLA<br>FOR REWORK OF WIRING IN SURFACE RACEWAY. PROVI                                |
|           |                        |                                              |                                                                                                    |                                           |                         | METALLIC SURFACE RACEWAY, NOMINAL 0.75" X 0.5" SIZE<br>COLOR TO MATCH EXISTING SURFACE RACEWAY, SIMILA<br>TO HUBBELL HBL500 SERIES, WITH COVER AND ACCESS                                                  |
|           |                        |                                              |                                                                                                    |                                           |                         | ELBOWS. REINSTALL EXISTING WIRING IN SURFACE<br>RACEWAY TO BE CONCEALED AND SUPPORTED AS SHON<br>PAINT RACEWAY TO MATCH WALL FINISH. RELOCATE<br>EXISTING CLOCK TO AVOID NEW RACEWAY. REFER TO             |
|           |                        |                                              |                                                                                                    |                                           | 30<br>31                | DETAIL 5/A8.02 FOR PROPOSED RACEWAY LOCATION.<br>EXISTING ACOUSTICAL WALL TREATMENT (AWT) TO REM<br>NEW PAINTED WALL GRAPHIC. REFER TO ELEVATIONS.                                                         |
|           |                        |                                              |                                                                                                    |                                           | 31<br>32                | NEW PAINTED WALL GRAPHIC. REFER TO ELEVATIONS.<br>PROVIDE NEW CARPET (CAR-1) ON STAIRS WITH RESILIE<br>NOSING. REFER TO LIST OF FINISHES.                                                                  |
|           |                        |                                              |                                                                                                    |                                           | VERI                    | FICATION NOTE                                                                                                                                                                                              |
|           |                        |                                              |                                                                                                    |                                           | CONT                    | RACTOR SHALL VERIFY ALL DIMENSIONS AND<br>RANCES AND ALL EXISTING FIELD CONDITIONS                                                                                                                         |
| ONS FLOOR |                        |                                              |                                                                                                    |                                           | BEFOR<br>OF WC          | RE STARTING CONSTRUCTION. COMMENCEMENT<br>ORK CONSTITUTES ACCEPTANCE OF CONDITIONS.                                                                                                                        |
|           |                        |                                              |                                                                                                    |                                           |                         | LD DIFFERENT CONDITIONS BE ENCOUNTERED,<br>ACT THE ARCHITECT BEFORE PROCEEDING WITH                                                                                                                        |