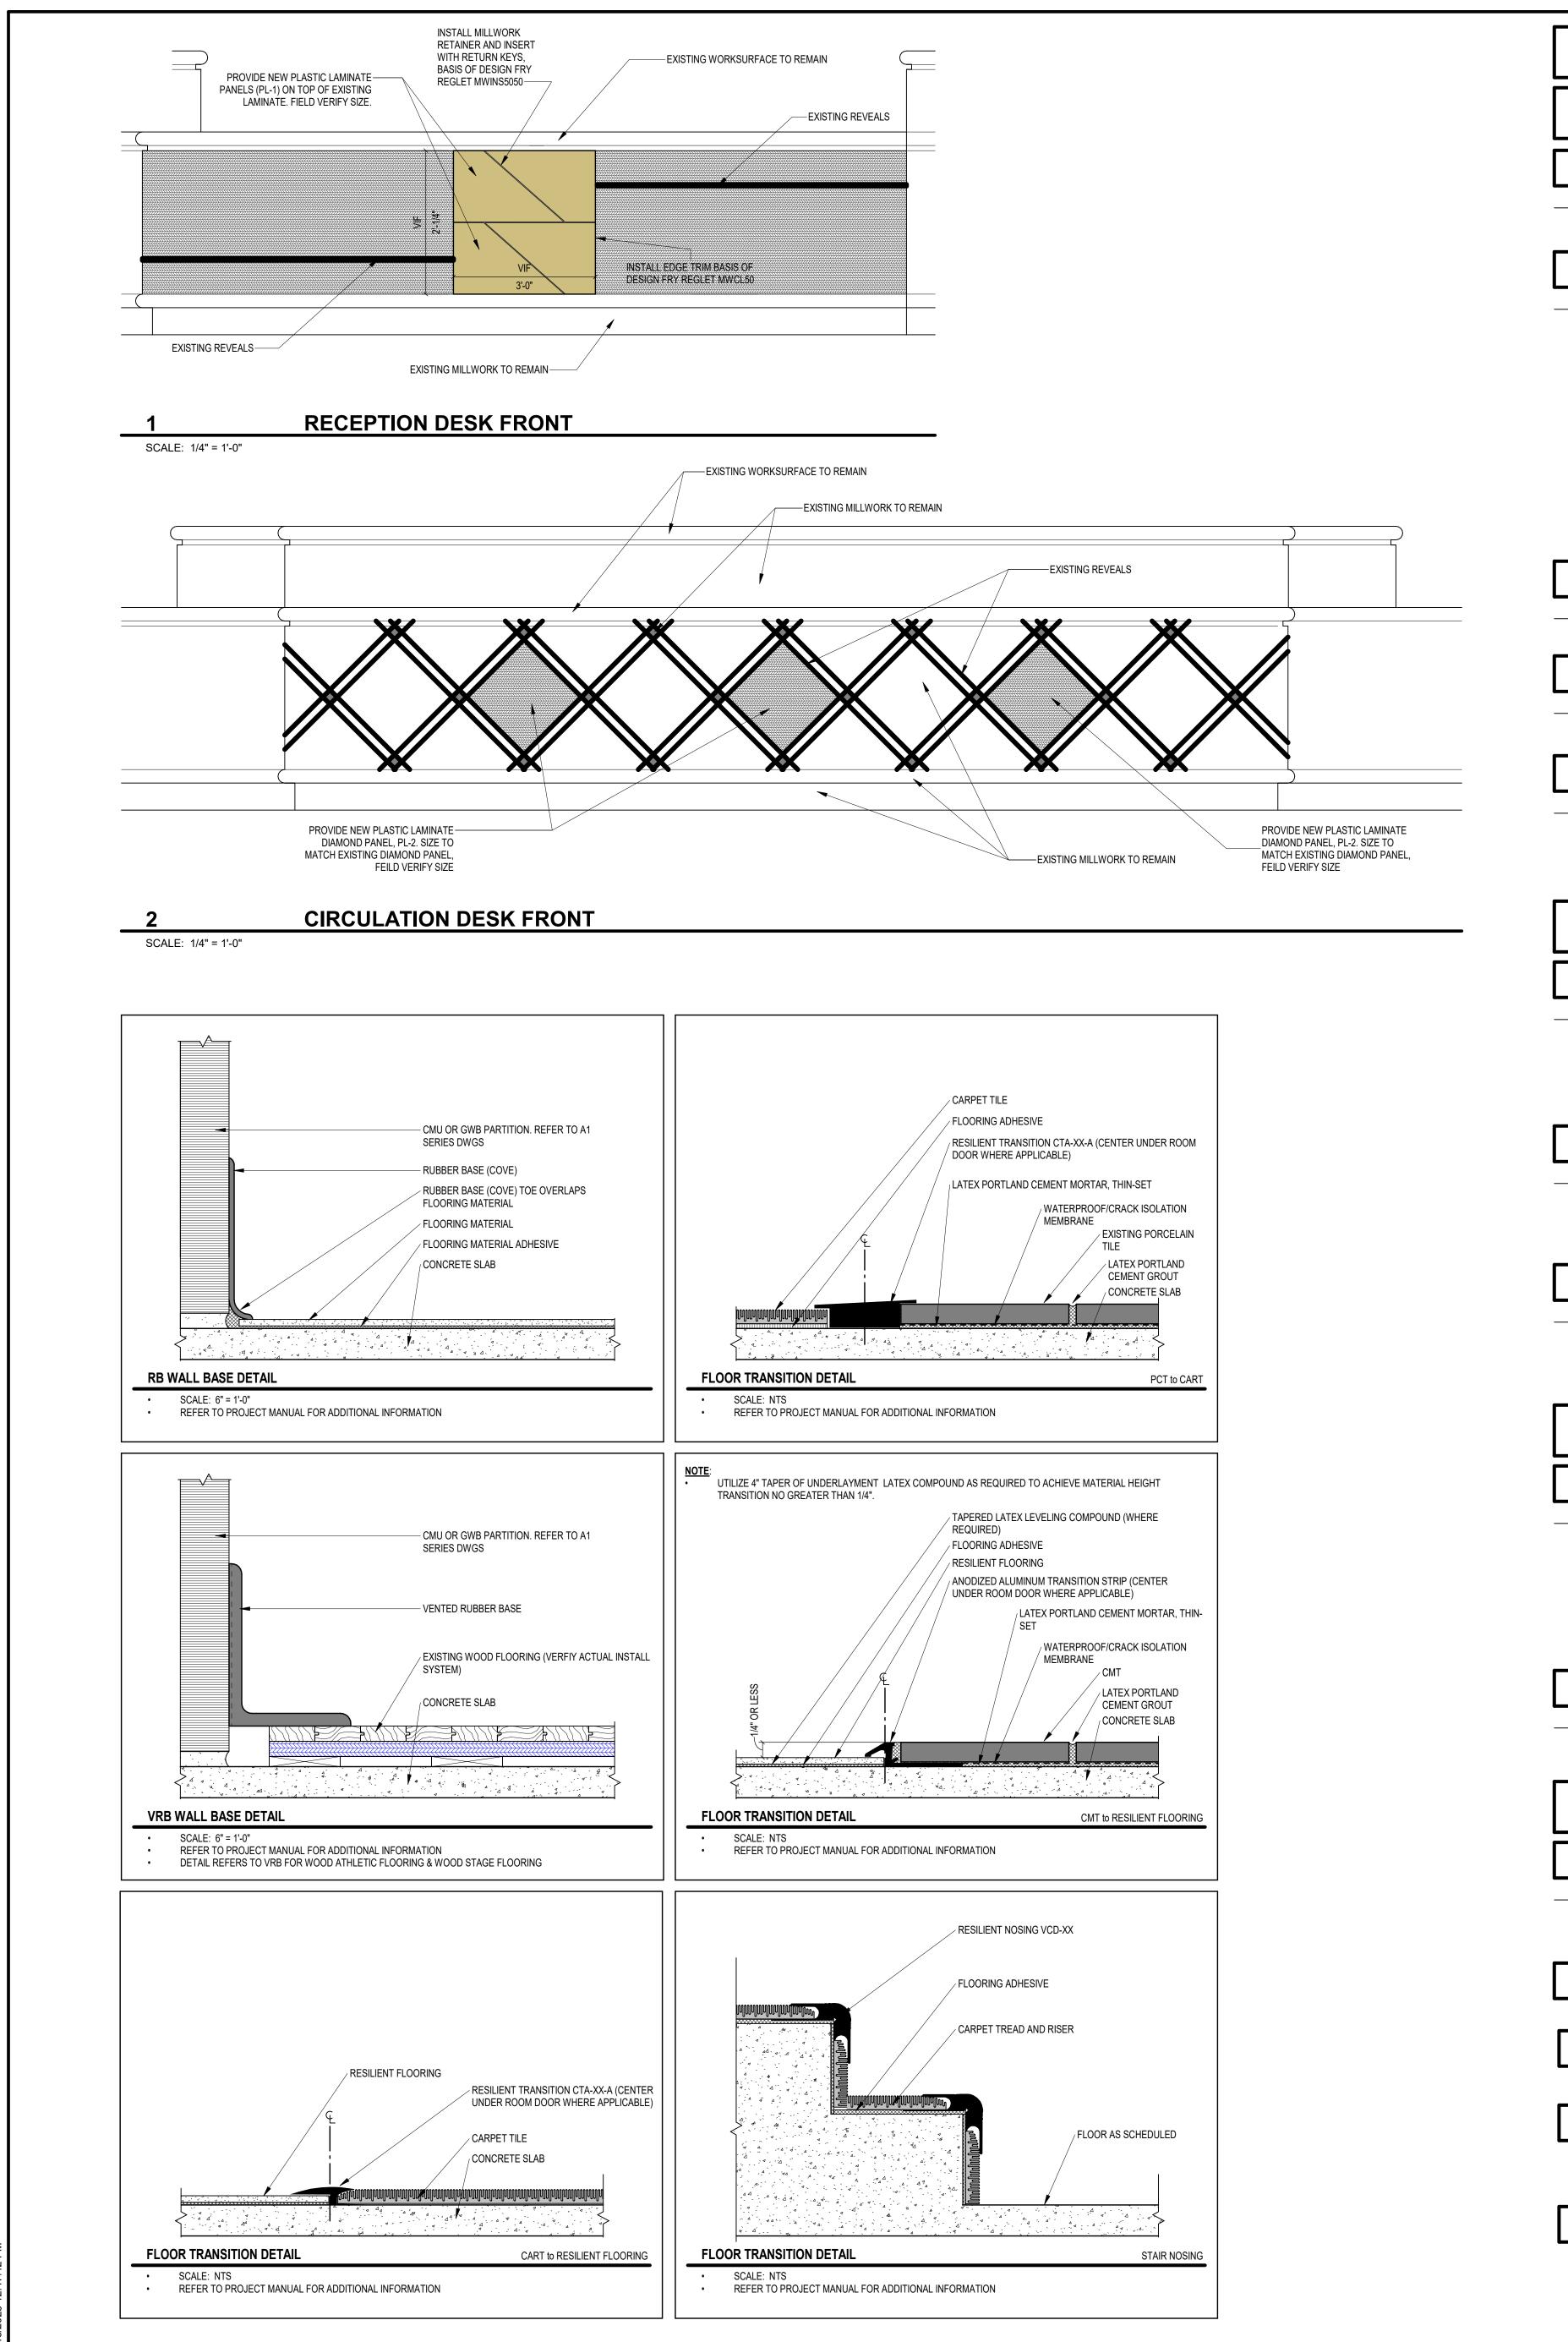

This Addendum consists of Pages ADD 1-1 through ADD 1- 2 and attached Fanning/Howey Addendum No. 1, consisting of 1 Item, 1 page and Revised Drawing Sheets: A8.01, A8.02, A8.03, A8.04, A8.05, A8.06 and A8S.01.

### ADDENDUM NO. 1

West Clay Elementary School Renovations

Project No. 222012.00

Carmel Clay Schools Carmel, Indiana

Index of Contents

Addendum No. 1, 1 item, 1 page Revised Drawing Sheets: A8.01, A8.02, A8.03, A8.04, A8.05, A8.06 and A8S.01

### ITEM NO. 1. REVISED DRAWING SHEETS

A. Drawing Sheets: A8.01, A8.02, A8.03, A8.04, A8.05, A8.06 and A8S.01 have been revised, dated 12/13/23 and are included with and hereby made a part of this Addendum. These Drawings supersede the original documents.