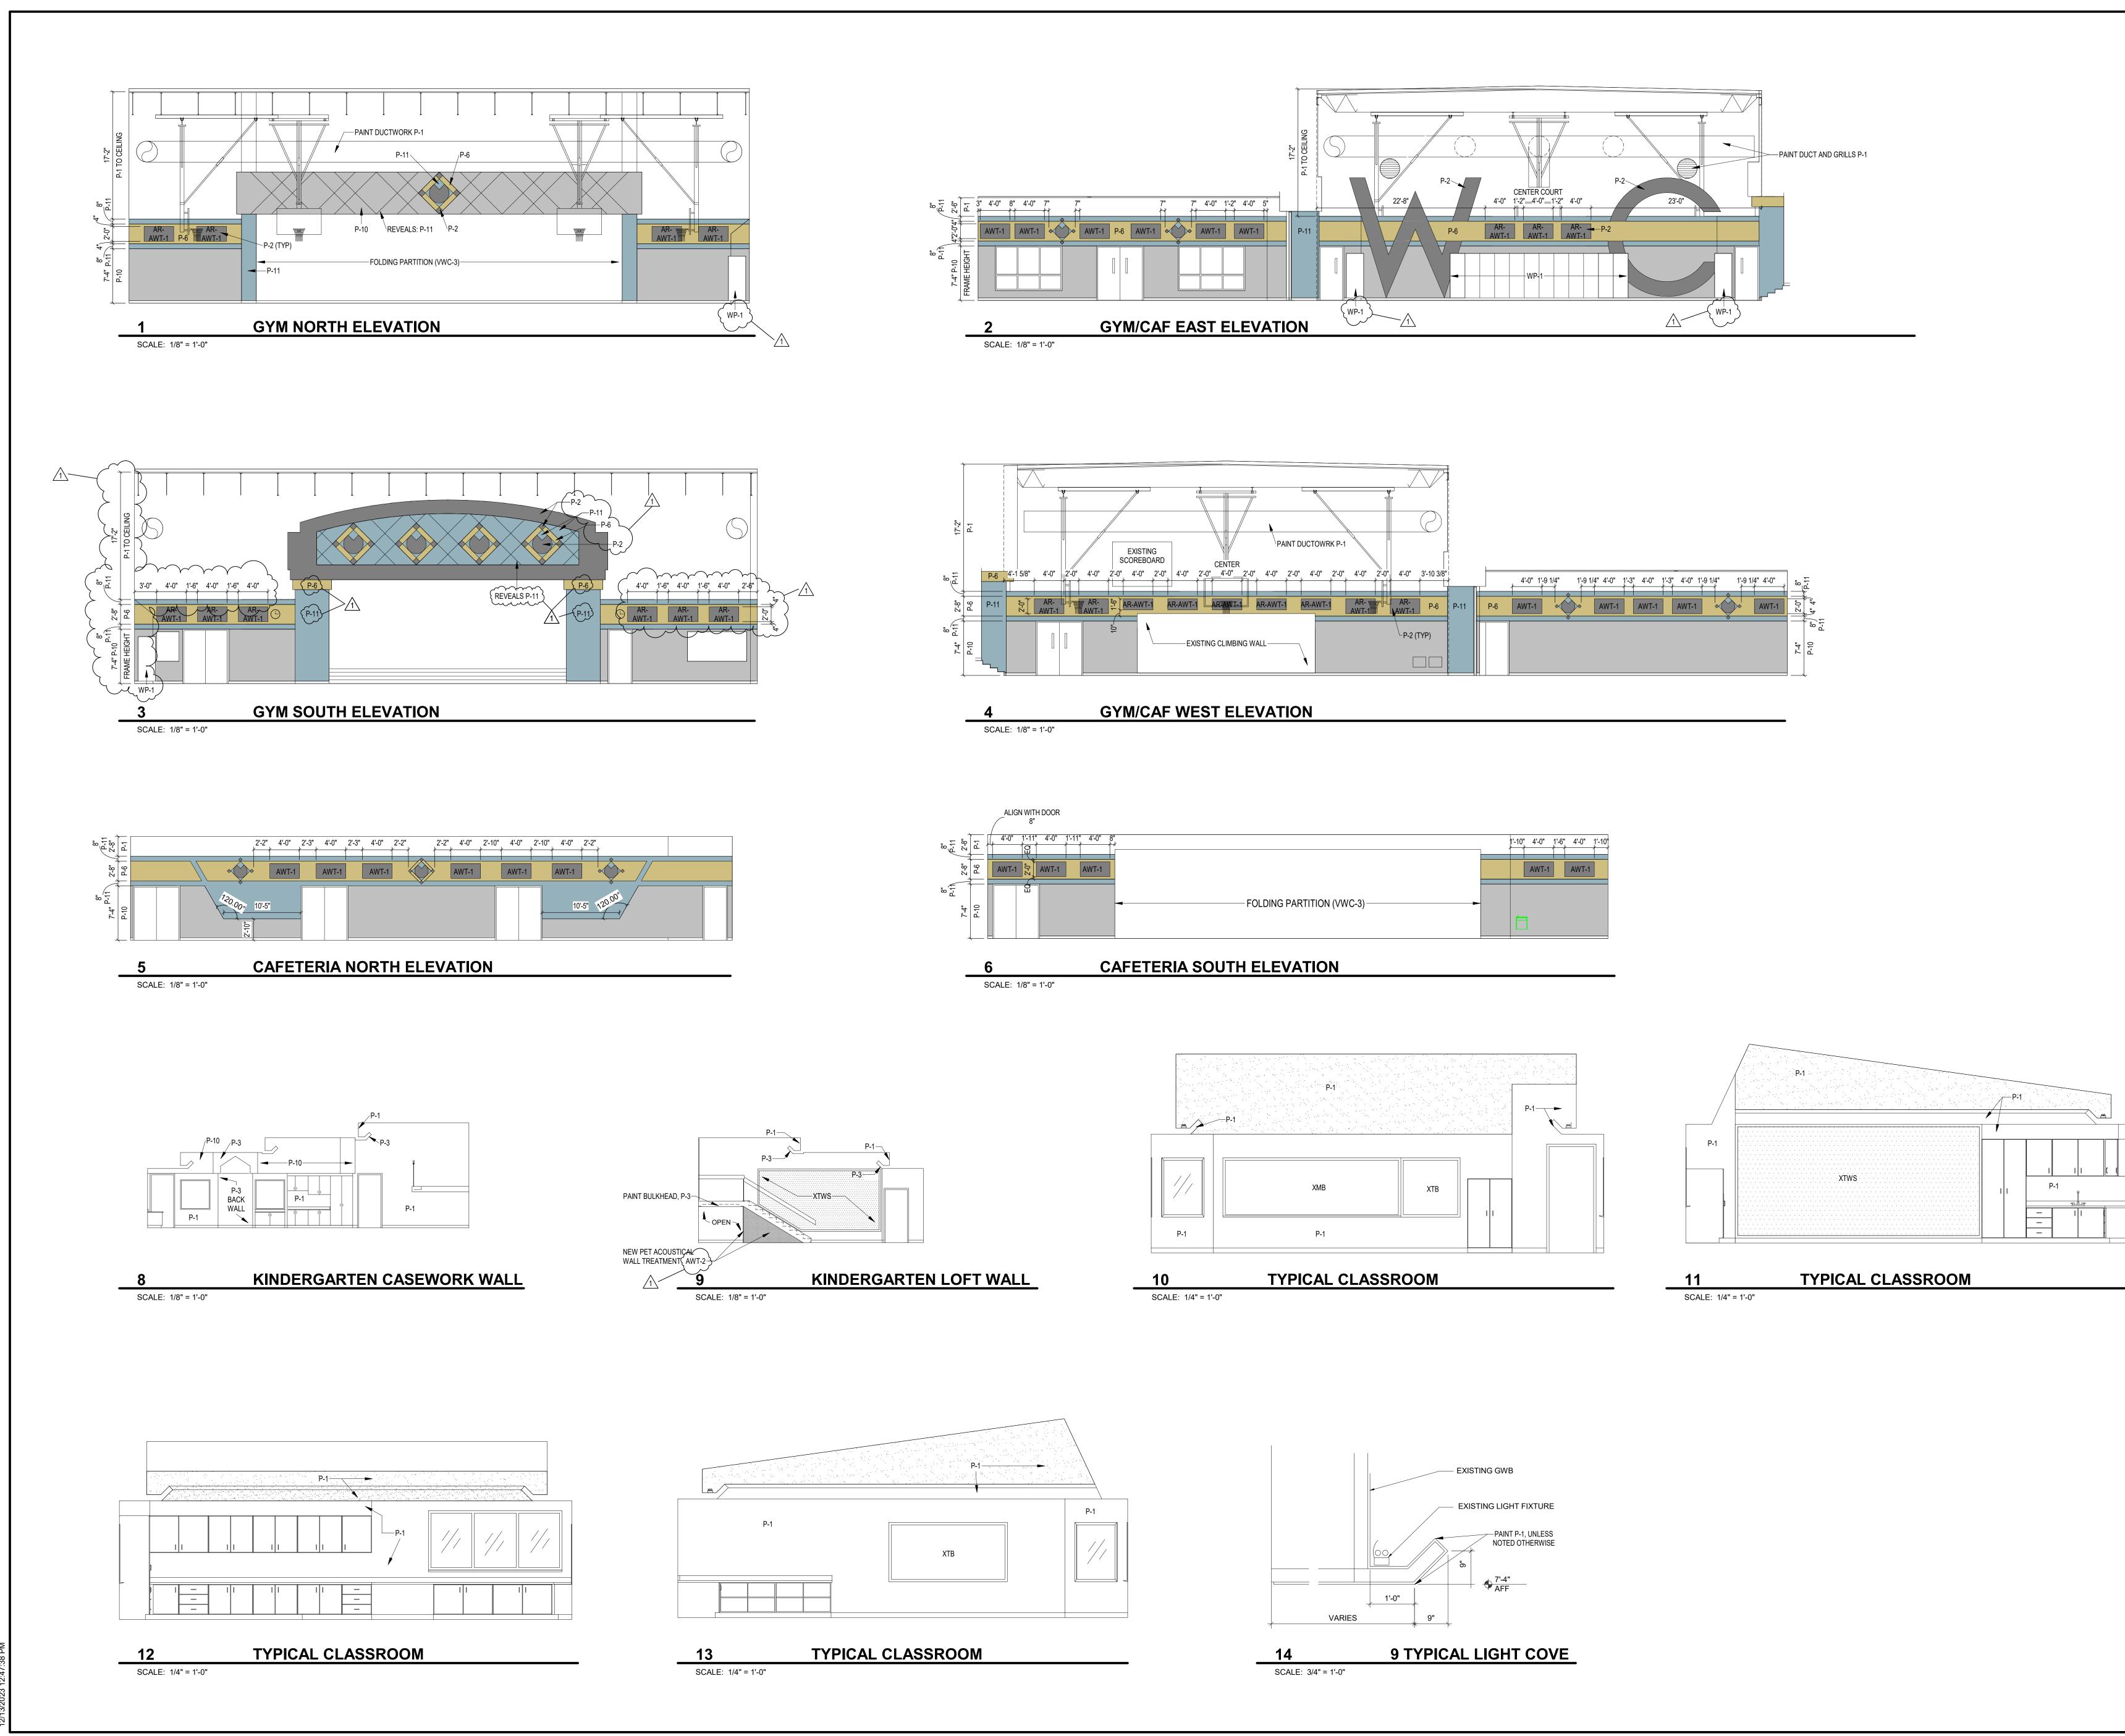

This Addendum consists of Pages ADD 1-1 through ADD 1- 2 and attached Fanning/Howey Addendum No. 1, consisting of 1 Item, 1 page and Revised Drawing Sheets: A8.01, A8.02, A8.03, A8.04, A8.05, A8.06 and A8S.01.

### ITEM NO. 1. REVISED DRAWING SHEETS

A. Drawing Sheets: A8.01, A8.02, A8.03, A8.04, A8.05, A8.06 and A8S.01 have been revised, dated 12/13/23 and are included with and hereby made a part of this Addendum. These Drawings supersede the original documents.