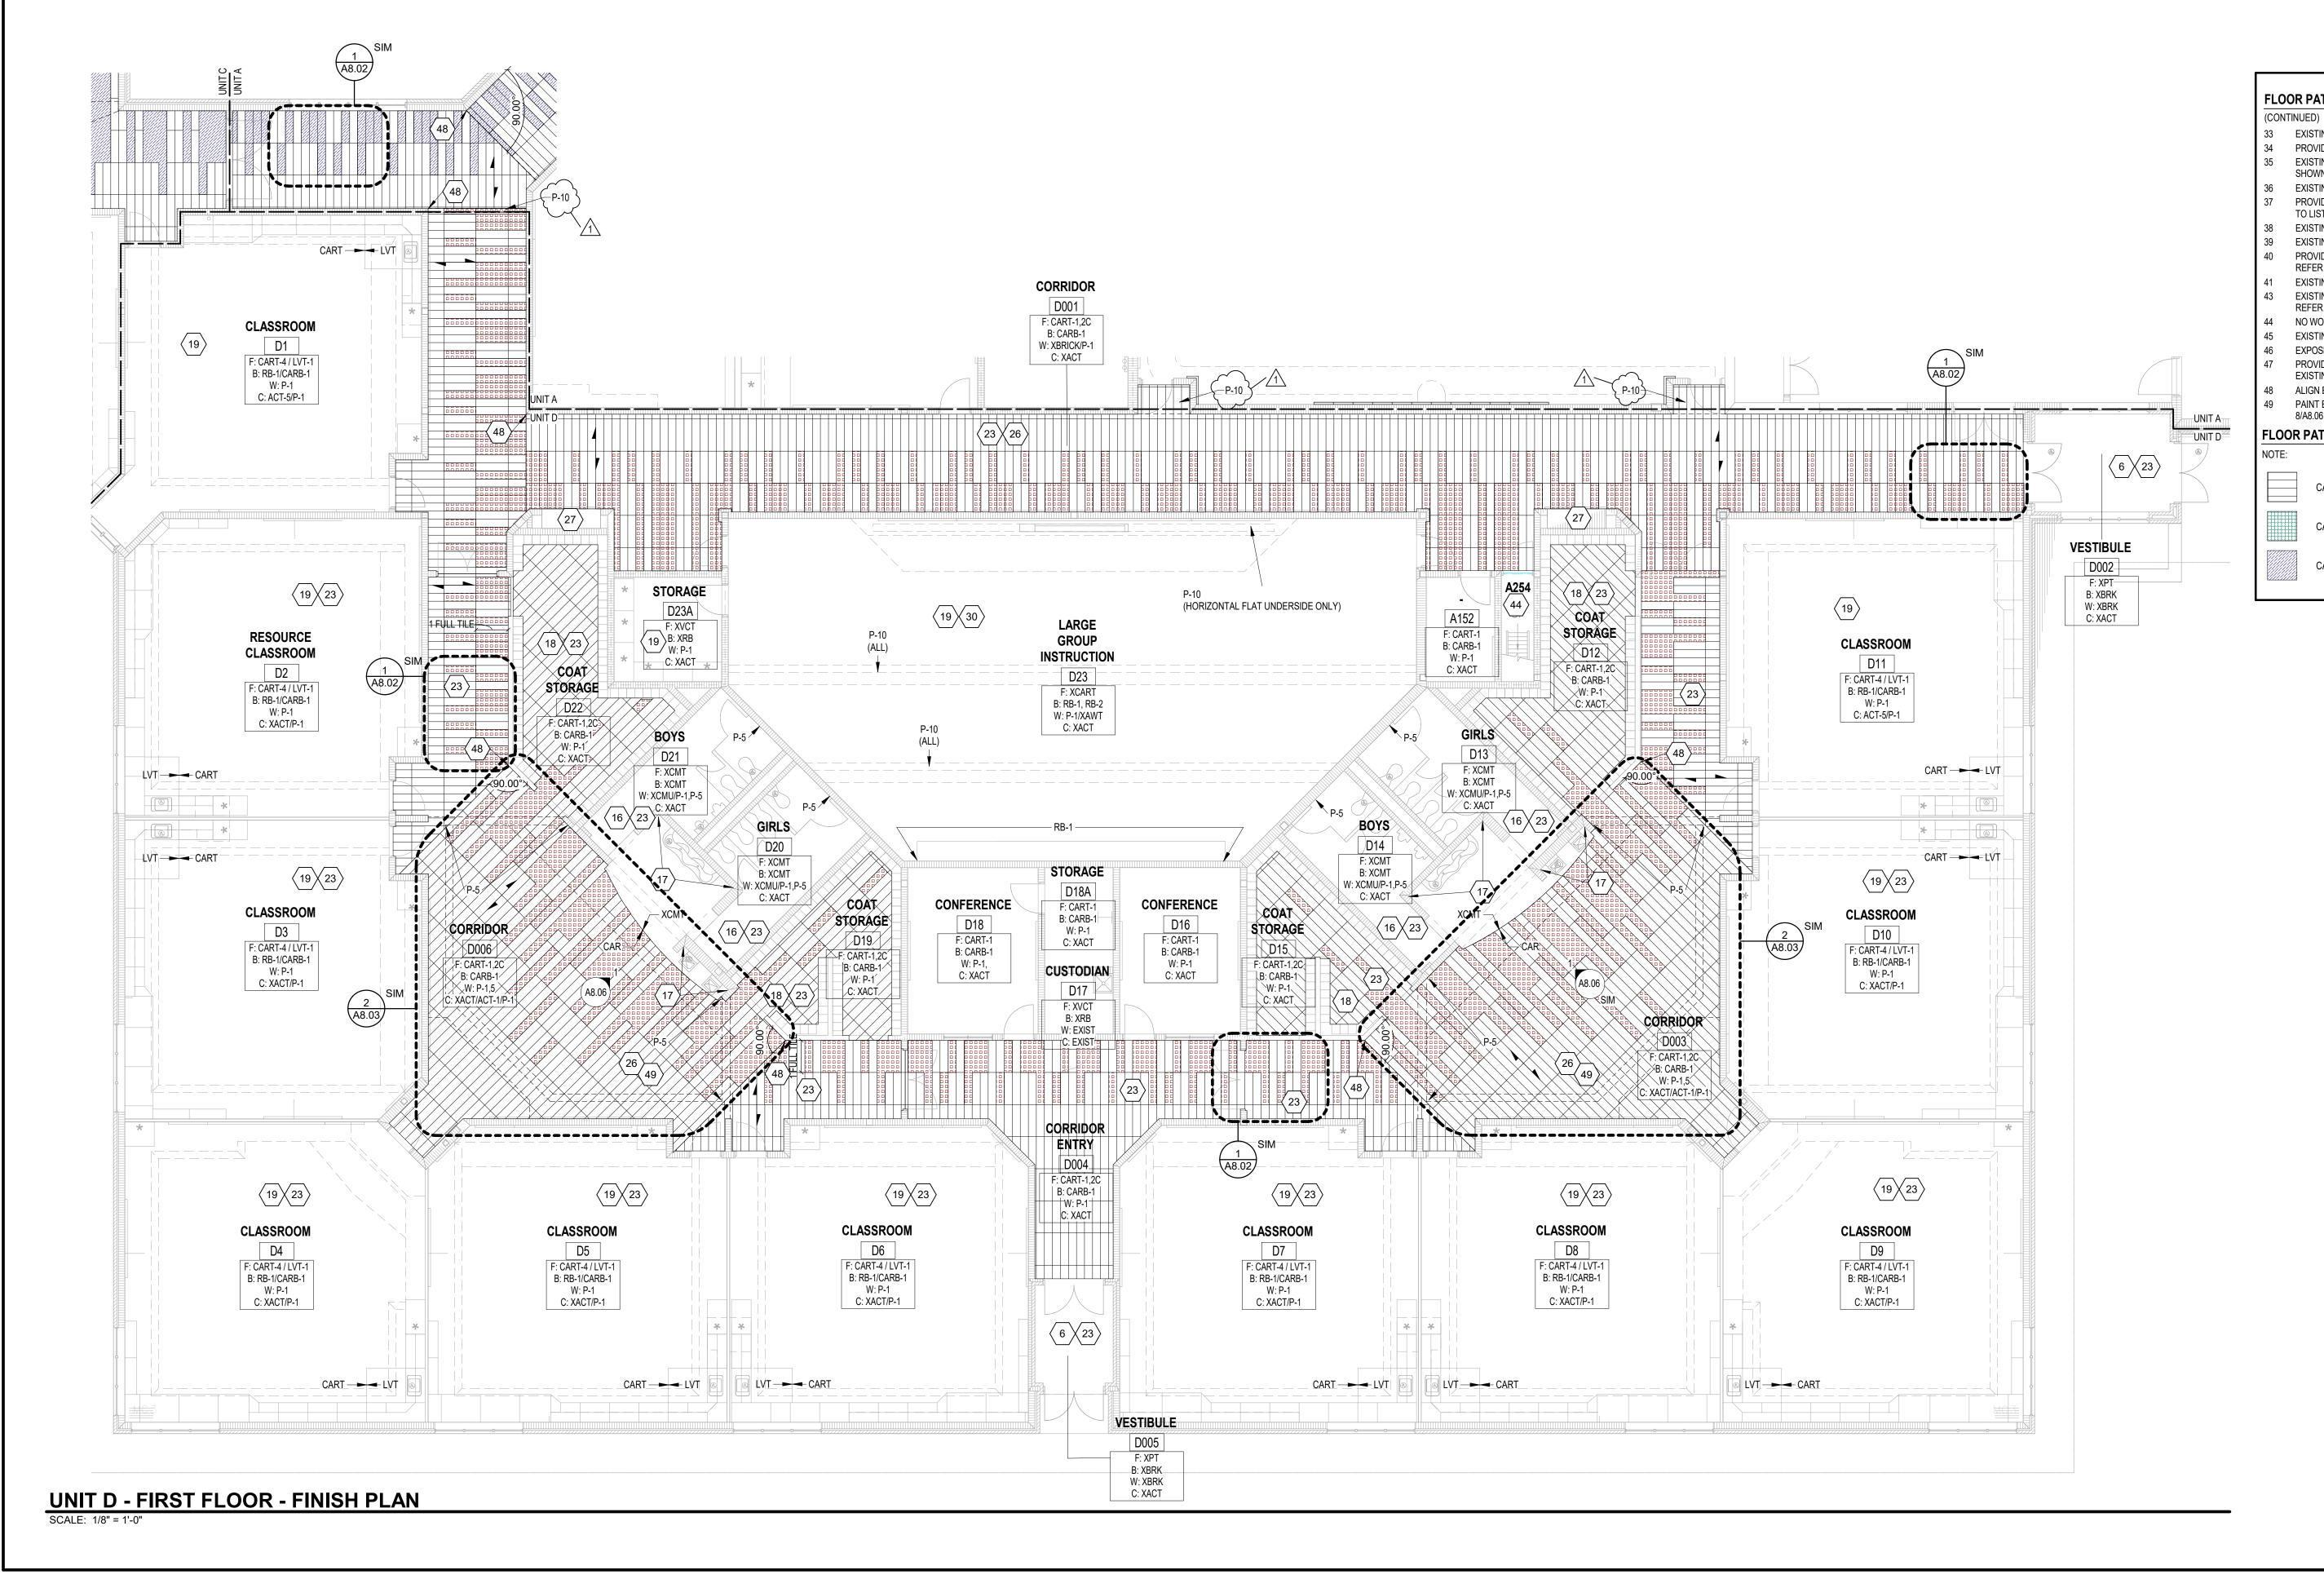

END OF ADDENDUM

sers\mhemmings\Documents\2021\_ARCH\_222012.00\_mhemmingsDX3LV.rvt

COPYRIGHT 2023 BY FANNING/HOWEY ASSOCIATES, INC.

Users\mhemmings\Documents\2021\_ARCH\_222012.00\_mhemmingsDX3LV.rvt

|           |                        |                                              |                                                                                                    |                                           | i                       |                                                                                                                                                                                                            |
|-----------|------------------------|----------------------------------------------|----------------------------------------------------------------------------------------------------|-------------------------------------------|-------------------------|------------------------------------------------------------------------------------------------------------------------------------------------------------------------------------------------------------|
|           | ROC                    |                                              | ND - FIRST FLOOR                                                                                   | UNIT C                                    | <b>GEN</b><br>A.<br>B.  | <b>ERAL FINISH/EQUIP. NOTES</b><br>REFER TO LIST OF FINISHES FOR COLOR SELECTIONS.<br>ALL FIXED CASEWORK, TACKBOARDS AND                                                                                   |
| 1         | ROOM NO.               | OWNER<br>ROOM NO.                            | ROOM NAME                                                                                          | AREA (SF)                                 | D.                      | MARKERBOARDS SHALL REMAIN IN PLACE, UNLESS<br>OTHERWISE NOTED. NEW FINISHES SHALL BE<br>INSTALLED AROUND THESE ITEMS. THIS INCLUDES NEV                                                                    |
|           | C1<br>C001<br>C2       |                                              | CLASSROOM<br>CORRIDOR<br>CLASSROOM                                                                 | 898 SF<br>1626 SF<br>897 SF               | C.                      | FINISHES BETWEEN BASE AND WALL CABINETS AND<br>WITHIN KNEE SPACES.<br>EXISTING COMPUTER COUNTERTOP ASSEMBLY TO                                                                                             |
|           | C002<br>C3             |                                              | CORRIDOR ENTRY<br>CLASSROOM                                                                        | 433 SF<br>932 SF                          | D.                      | REMAIN, UNLESS NOTED OTHERWISE. CUT CARPET<br>AROUND COUNTERTOP SUPPORTS AND POWER<br>CABLES.<br>ALL EXISTING WOOD TRIM TO REMAIN, DO NOT PAINT,                                                           |
|           | C003<br>C4<br>C004     |                                              | VESTIBULE<br>CLASSROOM<br>CORRIDOR                                                                 | 86 SF<br>897 SF<br>1626 SF                | Б.<br>Е.<br>F.          | UNLESS NOTED OTHERWISE.<br>DASHED HALFTONE LINES DENOTE EXISTING SOFFITS.<br>EXISTING WINDOWSILLS TO REMAIN.                                                                                               |
|           | C5<br>C6<br>C7         |                                              | CLASSROOM<br>CLASSROOM<br>CLASSROOM                                                                | 897 SF<br>897 SF<br>897 SF                | G.<br>J.                | EXISTING INTERIOR SIGNAGE TO BE REINSTALLED<br>AFTER FINAL FINISH INSTALLATION.<br>ALL EXISTING TOILET PARTITIONS TO REMAIN, UNLESS                                                                        |
| -         | C8<br>C9<br>C10        |                                              | CLASSROOM<br>CLASSROOM<br>CLASSROOM                                                                | 932 SF<br>897 SF<br>898 SF                | K.<br>L.                | NOTED OTHERWISE.<br>SOAP AND PAPER TOWEL DISPENSER TO REMAIN.<br>EXISTING DISPLAY BOARDS (XMB, XTB) ARE 4' TALL<br>UNLESS NOTED OTHERWISE.                                                                 |
|           | C11<br>C11A<br>C11B    |                                              | ART CLASSROOM<br>STORAGE<br>KILN                                                                   | 1118 SF<br>219 SF<br>107 SF               | M.<br>N.                | EXISTING TALL CASEWORK IS NOTED WITH AN<br>ASTERISK (*).<br>WHERE VINYL WALLCOVERING IS SCHEDULED WITH                                                                                                     |
|           | C12<br>C13<br>C14      |                                              | COATS STORAGE<br>GIRLS<br>BOYS                                                                     | 265 SF<br>166 SF<br>147 SF                |                         | ANOTHER MATERIAL WITHIN A ROOM, THE VWC SHALL<br>BE INSTALLED WHERE THE VWC WAS REMOVED<br>DURING DEMOLITION. FOR EXAMPLE, IF THERE ARE<br>THREE WALLS OF PAINTED GWB AND ONE WALL OF                      |
| -         | C15<br>C16             |                                              | COAT STORAGE<br>CUSTODIAN                                                                          | 228 SF<br>44 SF                           |                         | VWC, THE NEW INSTALLATION SHALL HAVE THE SAME<br>CONFIGURATION ON THE SAME WALLS. REFER TO AD<br>SHEETS FOR EXISTING LOCATIONS.                                                                            |
|           | C17<br>C17A<br>C18     |                                              | CONFERENCE<br>STORAGE<br>COAT STORAGE                                                              | 220 SF<br>72 SF<br>226 SF                 | 0.                      | ALL EXISTING EXPOSED BRICK (XBRK) AND GROUND<br>FACE MASONRY UNITS (XGFCMU) THAT IS NOT<br>PAINTED, SHALL REMAIN UNPAINTED. DO NOT INSTALL                                                                 |
|           | C19<br>C20<br>C21      |                                              | GIRLS<br>BOYS<br>COAT STORAGE                                                                      | 166 SF<br>147 SF<br>270 SF                | P.                      | RESILIENT BASE ON EXPOSED BRICK WALLS.<br>SEALANT SHALL BE APPLIED AT ALL MATERIAL<br>TRANSITIONS, COUNTERTOPS, BACKSPLASHES, AND<br>DOOR AND WINDOW FRAMES, AND AT ALL LOCATIONS                          |
|           | C22<br>C22A            |                                              | MUSIC<br>STORAGE                                                                                   | 1117 SF<br>87 SF                          | Q.                      | WHERE NEW VINYL WALL COVERING ABUTS A<br>DISSIMILAR MATERIAL.<br>PROVIDE NEW RESILIENT TRANSITION STRIPS AT                                                                                                |
|           |                        |                                              |                                                                                                    |                                           | R.                      | EXPOSED EDGE OF NEW FLOOR FINISHES TO EXISTING<br>FLOOR FINISHES.<br>AT COUNTERTOPS WITH SINKS, APPLY SEALANT<br>BETWEEN COUNTERTOP AND BACKSPLASH. EXTEND                                                 |
|           |                        |                                              |                                                                                                    |                                           | S.                      | SEALANT FULL LENGTH OF COUNTERTOP WHERE<br>SINKS EXIST.<br>FINISHES WITH "X" PREFIX ON FINISH PLANS INDICATE                                                                                               |
|           |                        |                                              |                                                                                                    |                                           | Т.                      | EXISTING FINISH TO REMAIN. PROTECT DURING<br>CONSTRUCTION.<br>CONTINUE NEW FLOOR FINISH, BASE AND WALL                                                                                                     |
|           |                        |                                              |                                                                                                    |                                           | U.                      | MATERIAL AS REQUIRED IN ALL KNEE SPACES.<br>SEALANT SHALL BE APPLIED AT ALL MATERIAL<br>TRANSITIONS AND WHERE NEW VINYL WALL COVERING<br>ABUTS A DISSIMILAR MATERIAL.                                      |
|           |                        |                                              |                                                                                                    |                                           | <u>FL00</u>             | R FINISH GENERAL NOTES                                                                                                                                                                                     |
|           |                        |                                              |                                                                                                    |                                           | A.                      | CENTER TILE IN ROOM WHERE NO PATTERN OCCURS.<br>WHERE PATTERN OCCURS, ALIGN AS SHOWN ON<br>INTERIOR FINISH PLANS.                                                                                          |
|           |                        | FLOOR P                                      | ATTERN/FINISH KEY NOTE                                                                             | $\mathbf{s}$ $\langle \mathbf{x} \rangle$ | В.<br>С.                | FLOORING FINISH MATERIAL TRANSITIONS SHALL<br>OCCUR UNDER THE CENTER OF THE DOOR UNLESS<br>OTHERWISE NOTED.<br>ALIGN EDGE OF FINISHED FLOOR MATERIAL WITH EDGE                                             |
|           |                        |                                              | TING SCOREBOADS TO REMAIN.                                                                         |                                           | D.                      | OF WALL OR CASEWORK.<br>ALL EXISTING TILE COVE BASE IS TO REMAIN, UNLESS<br>NOTED OTHERWISE.                                                                                                               |
|           |                        | 35 EXIS<br>SHO                               | VIDE NEW ACOUSTIC (AR-AWT) WAL<br>TING 4"H VENTED RESILIENT BASE.<br>WN, VIF.                      | REPAIR AREA                               | E.<br>F.                | ALL EXISTING METAL TRANSITIONS UNDER TILE ARE TO<br>REMAIN, UNLESS NOTED OTHERWISE.<br>REFER TO SHEET A8S.01 FOR FLOOR TRANSITIONS.                                                                        |
|           |                        | 37 PROV<br>TO LI                             | TING RUBBER FLOORING ON RAMP<br>VIDE NEW STAGE MAIN CURTAIN AN<br>ST OF FINISHES.                  | ND VALANCE. REFER                         | <u>WALL</u><br>A.<br>B. | . FINISH/PAINT GENERAL NOTES<br>PAINT ALL WALLS UNLESS OTHERWISE NOTED.<br>PAINT ALL GWB CEILINGS AND EXPOSED CEILINGS,                                                                                    |
|           |                        | 39 EXIS<br>40 PRO                            | TING RUBBER SHEET FLOORING AN<br>TING PORCELAIN TILE FLOOR AND I<br>VIDE ACOUSTICAL FABRIC WRAPPE  | BASE TO REMAIN.                           | C.                      | UNLESS OTHERWISE NOTED.<br>TYPICAL CLASSROOM CEILING HEIGHT IS SLOPED 8'-0"<br>TO 14'-0".                                                                                                                  |
|           |                        | 41 EXIS <sup>®</sup><br>43 EXIS <sup>®</sup> | ER TO ELEVATIONS.<br>TING FOOD SERVICE EQUIPMENT T<br>TING STAIRS AND LOFT ARE TO REC              | · · · · · · · · · · · · · · · · · ·       | D.<br>E.<br>F.          | TYPICAL CORRIDOR CEILING HEIGHT IS 9'-4".<br>TYPICAL COMMONS CEILING HEIGHT IS SLOPED 10'-0"<br>TO 16'-0".<br>PAINT ALL SIDES (VERT. AND HORIZ.) OF SOFFIT                                                 |
|           |                        | 44 NO W<br>45 EXIS                           | TING SAFETY WALL PADDING AND F                                                                     |                                           | G.                      | INDICATED COLOR, UNLESS OTHERWISE NOTED.<br>PAINT ALL EXPOSED INTERIOR STEEL COLUMNS TO<br>MATCH ADJACENT WALL COLOR, UNLESS OTHERWISE                                                                     |
|           |                        | 47 PROV<br>EXIS                              | DSED GYPSUM UNDER PLATFORM 1<br>VIDE NEW PLASTIC LAMINATE PANE<br>TING LAMINATE. FIELD VERIFY SIZE | ELS (PL-1) ON TOP OF<br>E.                | G.                      | NOTED.<br>ALL INTERIOR HOLLOW METAL FRAMES AND DOOR<br>FRAMES ARE TO BE REPAINTED IN THEIR ENTIRETY.                                                                                                       |
|           |                        | 49 PAIN                                      | N END OF CARPET PATTERN WITH<br>T EXISTING RECESSED LIGHT HOUS<br>06 FOR MORE INFORMATION.         |                                           | H.                      | PAINT ONE MOCKUP CLASSROOM TO RECEIVE<br>ARCHITECT'S APPROVAL BEFORE ORDERING PAINT<br>FOR ENTIRE BUILDING.                                                                                                |
|           |                        | FLOOR PA                                     | ATTERN LEGEND                                                                                      |                                           |                         |                                                                                                                                                                                                            |
|           |                        |                                              | CART-1                                                                                             | CART-2C                                   | <b>FLOC</b>             | PROVIDE NEW CUBICLE CURTAIN CC-1; REFER TO LIST O                                                                                                                                                          |
|           |                        |                                              | CART-2A                                                                                            |                                           | 2                       | FINISHES. TRACK TO REMAIN.<br>REPLACE CORNER GUARD (CG-1) WITH NEW CORNER<br>GUARD COVERS; HEIGHT AND PLACEMENT TO MATCH                                                                                   |
|           |                        |                                              | CART-2B                                                                                            |                                           | 3                       | EXISTING. AT GYPSUM WALLS ONLY. REFER TO LIST OF<br>FINISHES.<br>PROVIDE NEW PET ACOUSTICAL WALL COVERING (AWT-2<br>ON LOFT WALL AS INDICATED ON PLANS AND ELEVATION                                       |
|           |                        |                                              |                                                                                                    |                                           | 4                       | PROVIDE NEW FACTORY FABRICATED ALPHABET CIRCLE<br>CARPET. REFER TO DETAIL 4/A8.02 FOR MORE DETAILS.<br>PROVIDE NEW VWC-1 AND REINSTALL EQUIPMENT. REFE                                                     |
|           |                        |                                              |                                                                                                    |                                           | 6                       | TO DEMO NOTES FOR MORE INFORMATION.<br>EXISTING PORCELAIN TILE FLOOR TO REMAIN.<br>NEW (SSM-1) SOLID SURFACE COUNTERTOPS, BACKSPL/                                                                         |
|           |                        |                                              |                                                                                                    |                                           |                         | AND SIDE SPLASH. VERIFY SIZE IN FIELD. EXISTING BASE<br>UPPER AND TALL CABINETS TO REMAIN. REINSTALL<br>EXISTING SINKS AND PLUMBING FIXTURES.                                                              |
|           |                        |                                              |                                                                                                    |                                           | 8                       | PROVIDE VINYL WALL COVERING (VWC-3) ON OPERABLE<br>WALL (APPROXIMATELY 12'H X 50'L - VIF) ON BOTH SIDES<br>WALL.                                                                                           |
|           | ×                      | ACCENT CA<br>SIZE: 25cm                      | RPET (VARIES PER WING)<br>x 1m                                                                     |                                           | 9<br>10                 | EXISTING DECORATIVE GYPSUM WALL BOARD PANELS C<br>WALL TO RECEIVE NEW PAINT.<br>PROVIDE NEW WALL PADDING (WP) IN EXISTING LOCATIC<br>REFER TO INTERIOR ELEVATIONS.                                         |
|           |                        |                                              |                                                                                                    |                                           | 11                      | EXISTING PAINTED EXPOSED STRUCTURE, COLOR TO<br>REMAIN, DO NOT PAINT.<br>PAINT EXPOSED DUCT WORK P-1. REFER TO INTERIOR                                                                                    |
|           |                        |                                              |                                                                                                    |                                           | 14<br>15                | ELEVATIONS.<br>EXISTING VCT & RESILIENT BASE TO REMAIN<br>EXISTING WALL AND FLOOR TILE TO REMAIN.                                                                                                          |
|           |                        |                                              |                                                                                                    |                                           | 16<br>16<br>17<br>18    | EXISTING CERAMIC MOSAIC TILE TO REMAIN.<br>EXISTING CERAMIC WALL TILE TO REMAIN.<br>EXISTING PLAM CUBBIES TO REMAIN.                                                                                       |
|           |                        |                                              |                                                                                                    |                                           | 19<br>20                | EXISTING CASEWORK & COUNTERTOPS TO REMAIN.<br>EXISTING CIRCULATION DESK TO REMAIN.                                                                                                                         |
|           | $\langle \blacksquare$ |                                              | ARPET TILE                                                                                         |                                           | 21<br>22                | EXISTING SHELVING & TABLES/CHAIRS TO REMAIN.<br>EXISTING WOOD TRIM AND WOOD WORK TO REMAIN. DO<br>NOT PAINT.                                                                                               |
|           |                        | SIZE: 25                                     | cm x 1m)                                                                                           |                                           | 23<br>24                | EXISTING ACT AND GRID TO REMAIN. REPLACE DAMAGE<br>TILES WITH SALVAGED TILES OF SAME TYPE AND FINISH<br>INSTALL NEW PLASTIC LAMINATE TOPS (PL-3) OVER<br>EXISTING TOPS; INSTALL SHIM DOWN THE MIDDLE TO MA |
|           |                        |                                              |                                                                                                    |                                           |                         | IT EVEN WITH THE END PANELS. USE A LAMINATED WOC<br>PANEL TO RUN ENTIRE LENGTH OF ROW OF CASEWORK<br>INSTALL WOOD EDGE TO MATCH EXISTING STYLE AND                                                         |
|           |                        |                                              |                                                                                                    |                                           | 25                      | STAIN. WOOD MEDIA CENTER STACK BODY AND SHELVE<br>TO REMAIN.<br>EXISTING DISPLAY CASE TO REMAIN.                                                                                                           |
|           |                        |                                              |                                                                                                    |                                           | 26<br>27                | EXISING TACKABLE WALL SURFACE TO REMAIN.<br>EXISTING DISPLAY CASE TO REMAIN. REPLACE CARPET<br>WITH NEW CARPET TILE TO MATCH ADJACENT CORRIDO                                                              |
|           |                        |                                              |                                                                                                    |                                           | 28                      | REMOVE PLASTIC LAMINATE INSERT PANELS ON FRONT<br>DESK AS INDICATED ON SHEET A8S.01. DESK TO REMAIN<br>PREPARE SURFACE TO RECEIVE NEW PLASTIC LAMINATI<br>PANELS OF SAME SIZE.                             |
|           |                        |                                              |                                                                                                    |                                           | 29                      | PANELS OF SAME SIZE.<br>REMOVE ATTACHMENTS OF SURFACE INSTALLED WIRING<br>DOWN TO DEVICE AND ADJUST WIRING TO PROVIDE SLA<br>FOR REWORK OF WIRING IN SURFACE RACEWAY. PROVI                                |
|           |                        |                                              |                                                                                                    |                                           |                         | METALLIC SURFACE RACEWAY, NOMINAL 0.75" X 0.5" SIZE<br>COLOR TO MATCH EXISTING SURFACE RACEWAY, SIMILA<br>TO HUBBELL HBL500 SERIES, WITH COVER AND ACCESS                                                  |
|           |                        |                                              |                                                                                                    |                                           |                         | ELBOWS. REINSTALL EXISTING WIRING IN SURFACE<br>RACEWAY TO BE CONCEALED AND SUPPORTED AS SHON<br>PAINT RACEWAY TO MATCH WALL FINISH. RELOCATE<br>EXISTING CLOCK TO AVOID NEW RACEWAY. REFER TO             |
|           |                        |                                              |                                                                                                    |                                           | 30<br>31                | DETAIL 5/A8.02 FOR PROPOSED RACEWAY LOCATION.<br>EXISTING ACOUSTICAL WALL TREATMENT (AWT) TO REM<br>NEW PAINTED WALL GRAPHIC. REFER TO ELEVATIONS.                                                         |
|           |                        |                                              |                                                                                                    |                                           | 31<br>32                | NEW PAINTED WALL GRAPHIC. REFER TO ELEVATIONS.<br>PROVIDE NEW CARPET (CAR-1) ON STAIRS WITH RESILIE<br>NOSING. REFER TO LIST OF FINISHES.                                                                  |
|           |                        |                                              |                                                                                                    |                                           | VERI                    | FICATION NOTE                                                                                                                                                                                              |
|           |                        |                                              |                                                                                                    |                                           | CONT                    | RACTOR SHALL VERIFY ALL DIMENSIONS AND<br>RANCES AND ALL EXISTING FIELD CONDITIONS                                                                                                                         |
| ONS FLOOR |                        |                                              |                                                                                                    |                                           | BEFOR<br>OF WC          | RE STARTING CONSTRUCTION. COMMENCEMENT<br>ORK CONSTITUTES ACCEPTANCE OF CONDITIONS.                                                                                                                        |
|           |                        |                                              |                                                                                                    |                                           |                         | LD DIFFERENT CONDITIONS BE ENCOUNTERED,<br>ACT THE ARCHITECT BEFORE PROCEEDING WITH                                                                                                                        |

WORK.

COPYRIGHT 2023 BY FANNING/HOWEY ASSOCIATES, INC.

| ROOM LEGEND - FIRST FLOOR UNIT D |                   |                         |           |  |  |
|----------------------------------|-------------------|-------------------------|-----------|--|--|
| ROOM NO.                         | OWNER<br>ROOM NO. | ROOM NAME               | AREA (SF) |  |  |
| - /                              |                   |                         |           |  |  |
| D1                               |                   | CLASSROOM               | 904 SF    |  |  |
| D001                             |                   | CORRIDOR                | 2450 SF   |  |  |
| D2                               |                   | RESOURCE CLASSROOM      | 898 SF    |  |  |
| D002                             |                   | VESTIBULE               | 146 SF    |  |  |
| D3                               |                   | CLASSROOM               | 897 SF    |  |  |
| D003                             |                   | CORRIDOR                | 1355 SF   |  |  |
| D4                               |                   | CLASSROOM               | 931 SF    |  |  |
| D004                             |                   | CORRIDOR ENTRY          | 434 SF    |  |  |
| D5                               |                   | CLASSROOM               | 897 SF    |  |  |
| D005                             |                   | VESTIBULE               | 86 SF     |  |  |
| D6                               |                   | CLASSROOM               | 897 SF    |  |  |
| D006                             |                   | CORRIDOR                | 1355 SF   |  |  |
| D7                               |                   | CLASSROOM               | 897 SF    |  |  |
| D8                               |                   | CLASSROOM               | 897 SF    |  |  |
| D9                               |                   | CLASSROOM               | 931 SF    |  |  |
| D10                              |                   | CLASSROOM               | 897 SF    |  |  |
| D11                              |                   | CLASSROOM               | 906 SF    |  |  |
| D12                              |                   | COAT STORAGE            | 312 SF    |  |  |
| D13                              |                   | GIRLS                   | 166 SF    |  |  |
| D14                              |                   | BOYS                    | 146 SF    |  |  |
| D15                              |                   | COAT STORAGE            | 228 SF    |  |  |
| D16                              |                   | CONFERENCE              | 211 SF    |  |  |
| D17                              |                   | CUSTODIAN               | 44 SF     |  |  |
| D18                              |                   | CONFERENCE              | 229 SF    |  |  |
| D18A                             |                   | STORAGE                 | 72 SF     |  |  |
| D19                              |                   | COAT STORAGE            | 226 SF    |  |  |
| D20                              |                   | GIRLS                   | 166 SF    |  |  |
| D21                              |                   | BOYS                    | 147 SF    |  |  |
| D22                              |                   | COAT STORAGE            | 314 SF    |  |  |
| D23                              |                   | LARGE GROUP INSTRUCTION | 2142 SF   |  |  |
| D23A                             |                   | STORAGE                 | 118 SF    |  |  |