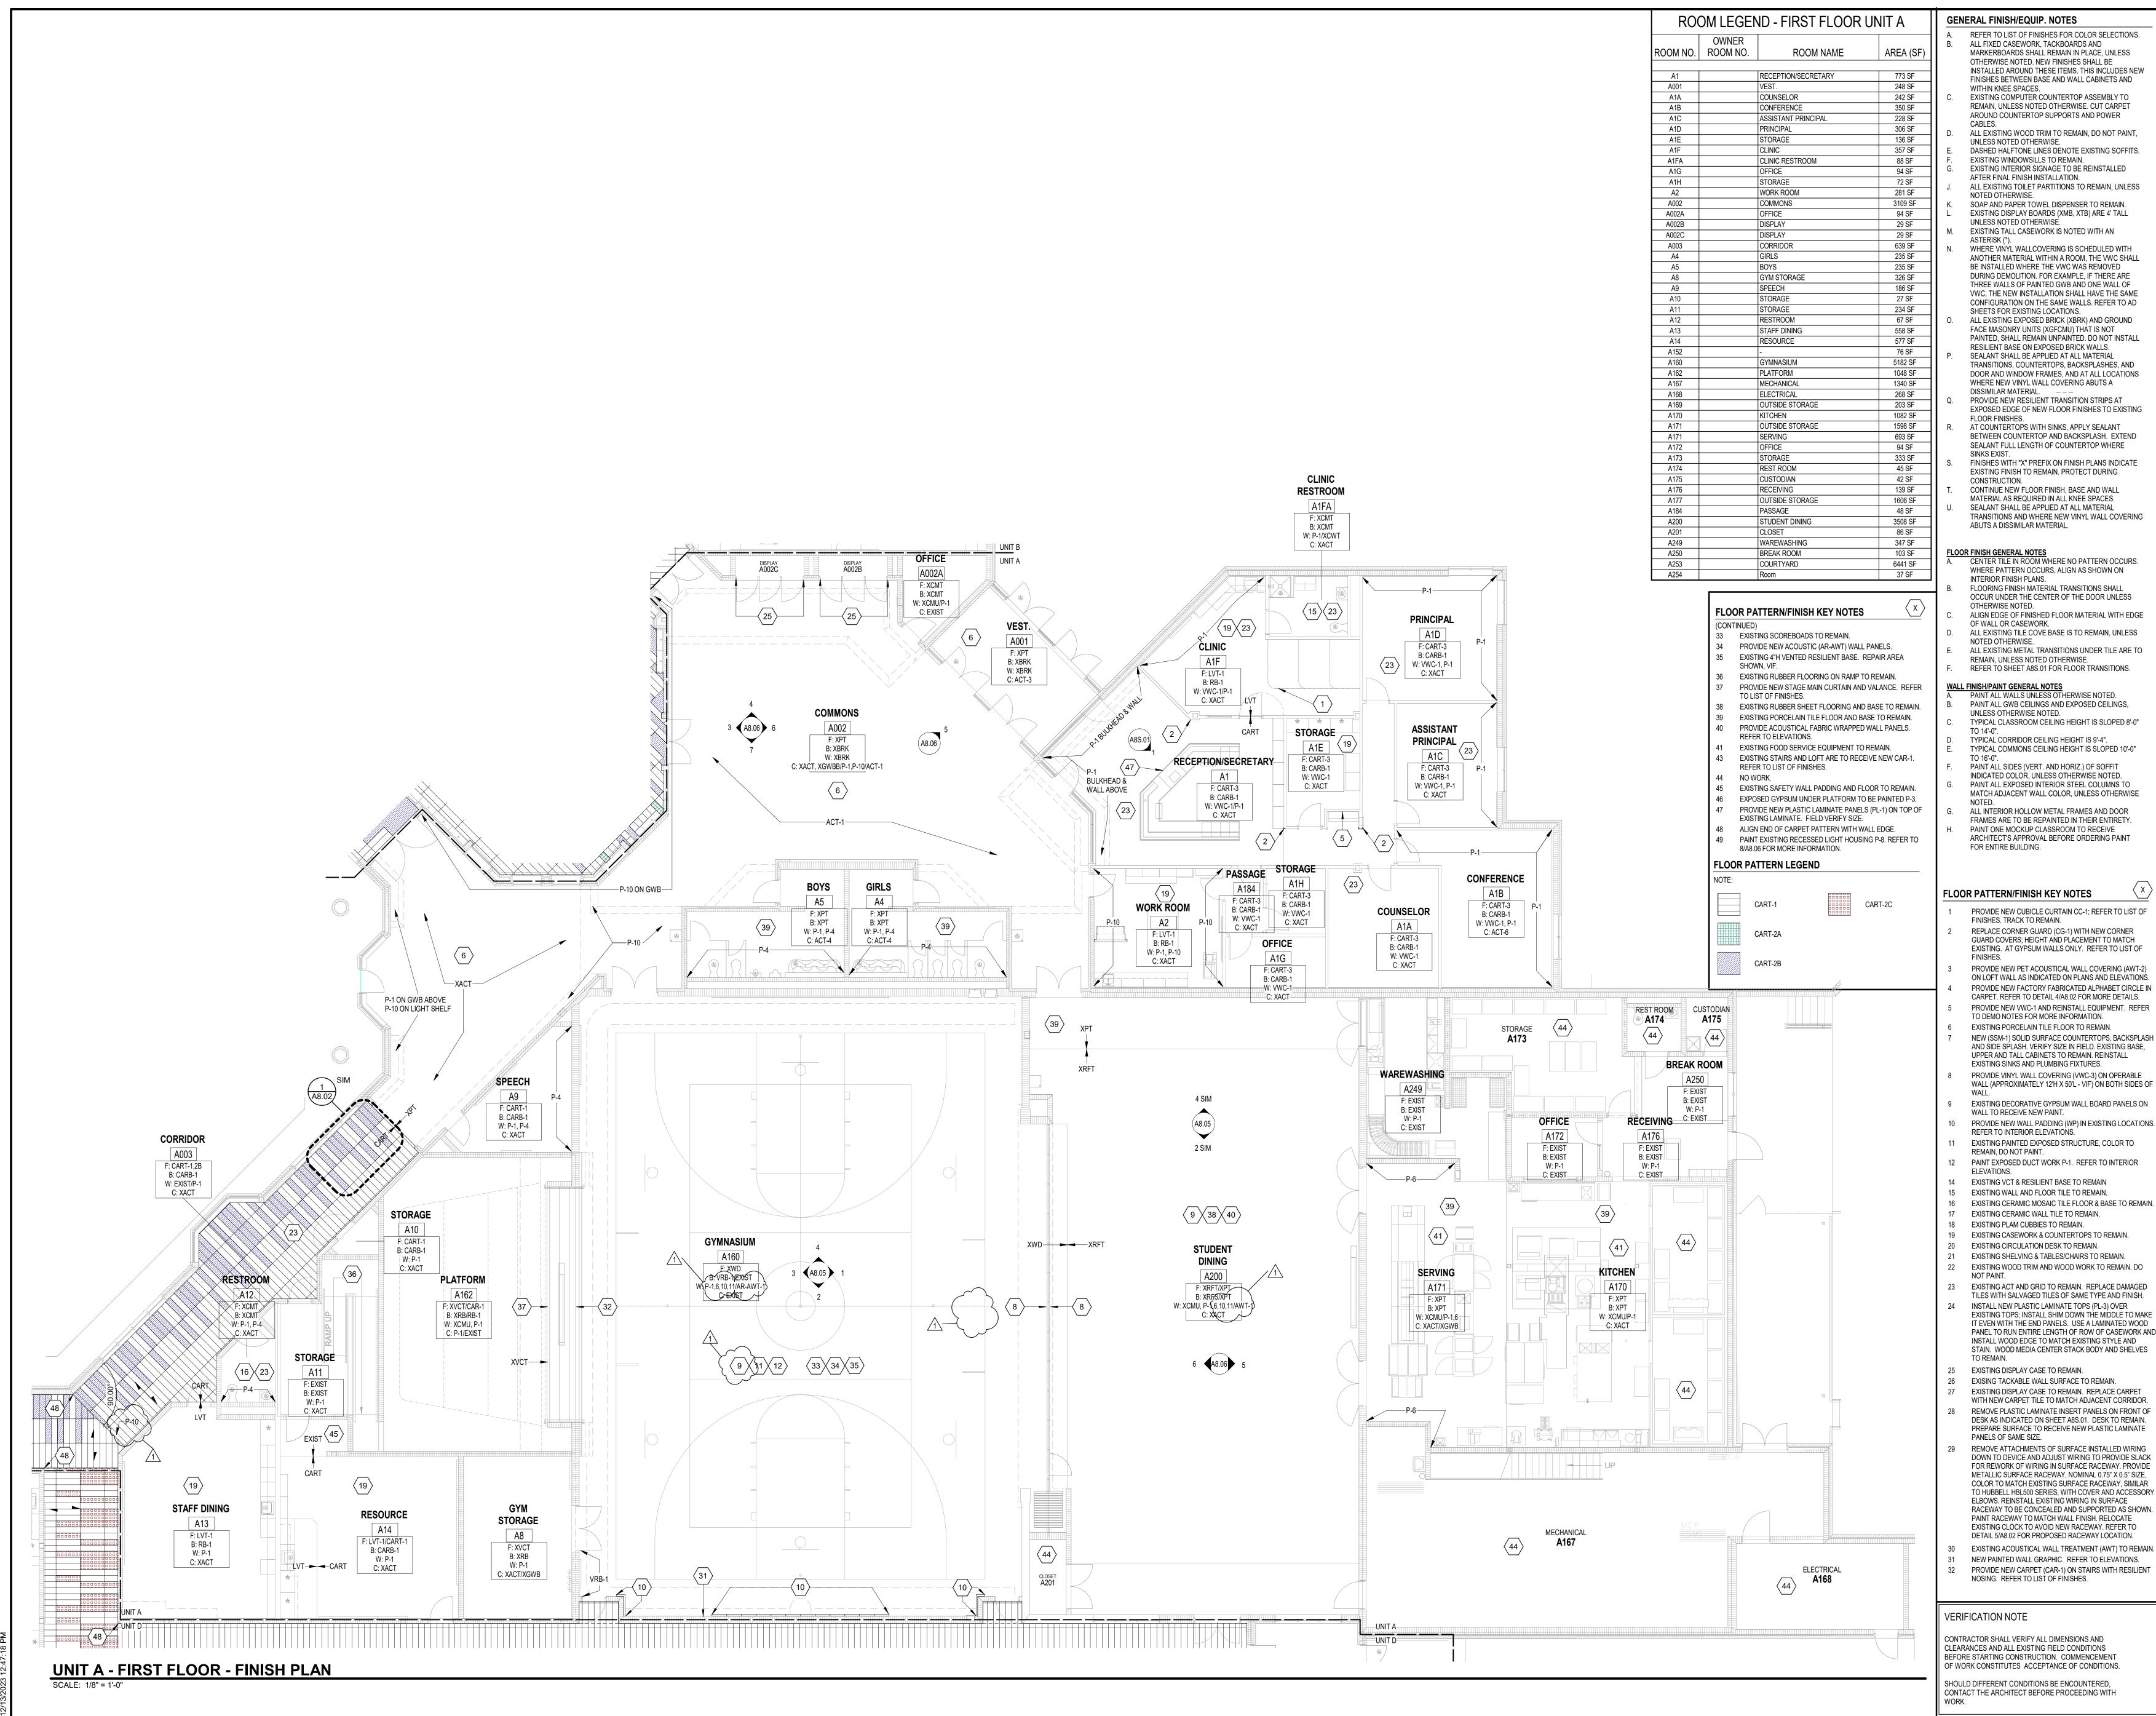

### ITEM NO. 1. REVISED DRAWING SHEETS

A. Drawing Sheets: A8.01, A8.02, A8.03, A8.04, A8.05, A8.06 and A8S.01 have been revised, dated 12/13/23 and are included with and hereby made a part of this Addendum. These Drawings supersede the original documents.