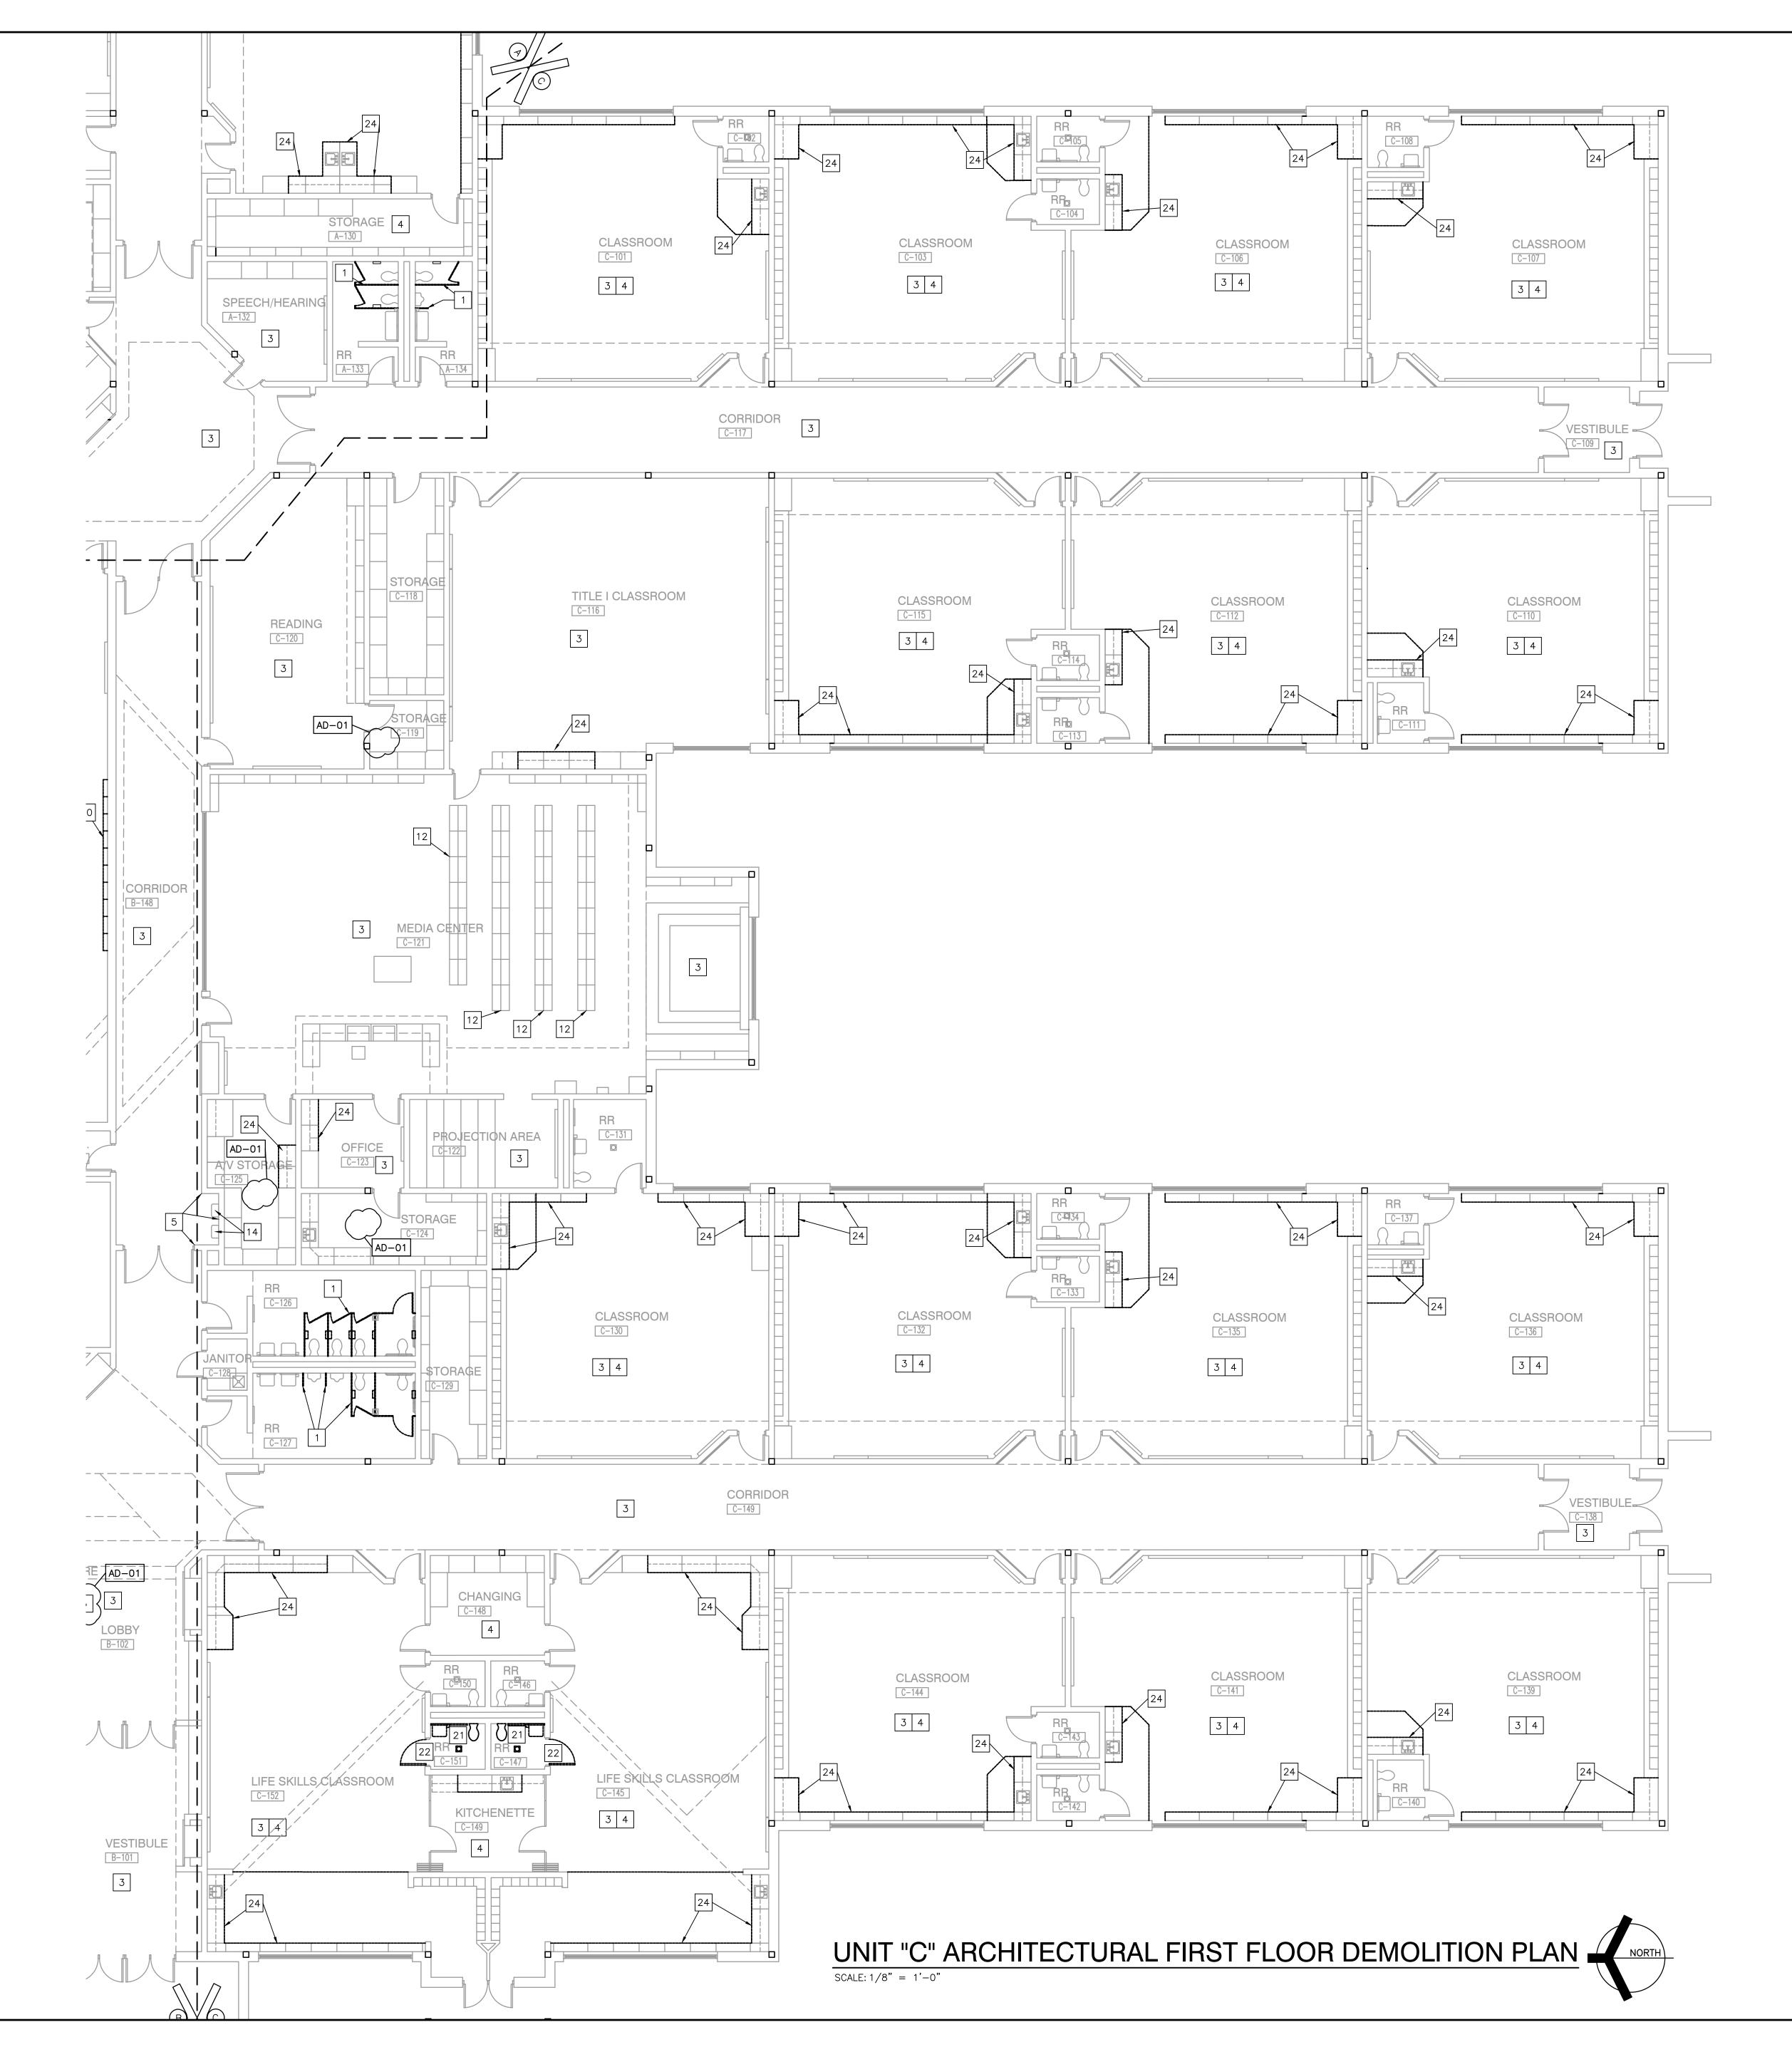

EMOVE PLUMBING FIXTURES IN THEIR ENTIRETY. CUT AND CAP LINE BELOW WALL OR FLOOR SURFACE. UNLESS NOTED OTHERWISE ON PLUMBING DRAWINGS, REMOVE ALL ACCESSORIES AND WALL AND FLOOR FINISHES. PATCH AND REPAIR FLOOR AND/OR WALL AS REQUIRED TO ACCEPT NEW FINISHES. SEE ELECTRICAL FOR MORE INFORMATION.
    22 EXISTING DOOR AND FRAME TO BE REMOVED. PREP FOR NEW.
  - 23 REMOVE EXISTING ACOUSTIC PADS. CLEAN GRID AND PREP TO RECEIVE
  - NEW ACOUSTIC PADS. 24 ALTERNATE: CAREFULLY REMOVE EXISTING PLASTIC LAMINATE COUNTERTOPS IN THEIR ENTIRETY. SECURE AND STORE SINK AND FAUCET ASSEMBLY TO BE REINSTALLED IN SAME LOCATION. REFER TO PLUMBING DRAWINGS FOR ADDITIONAL INFO
  - ADDITIONAL INFO 25 CUT AND REMOVE EXISTING VCT TILE 4" FROM THE OUTER MOST FLOOR GRAPHIC LINE. FLOOR GRAPHIC TO REMAIN AND PROTECTED.





## GENERAL DEMOLITION NOTES

- A. FOR GENERAL PROJECT NOTES, MATERIAL INDICATIONS LEGEND, SYMBOL LEGEND, ABBREVIATIONS, ETC., REFER TO G SERIES SHEETS.B. UNLESS NOTED OTHERWISE ON THIS SHEET, THE GENERAL CONTRACTOR IS
- RESPONSIBLE FOR ALL DEMOLITION AND REMOVAL WORK INDICATED ON THIS SHEET.
- C. CONTRACTORS ENCOUNTERING EXISTING MATERIAL WHICH IS SUSPECTED OF CONTAINING ASBESTOS SHALL STOP WORK IMMEDIATELY AND NOTIFY THE OWNER AND THE OWNERS REPRESENTATIVE.
- D. BOLD DASHED LINES INDICATE EXISTING ITEMS TO BE REMOVED UNLESS OTHERWISE NOTED. THE CONTRACTOR SHALL BE RESPONSIBLE FOR FIELD VERIFYING THE EXTENT OF DEMOLITION WORK PRIOR TO BIDDING AND FOR COORDINATING THE EXTENT OF DEMOLITION WITH THE INSTALLATION OF NEW SYSTEMS.
- E. EACH CONTRACTOR SHALL BE RESPONSIBLE FOR ALL DEMOLITION AP