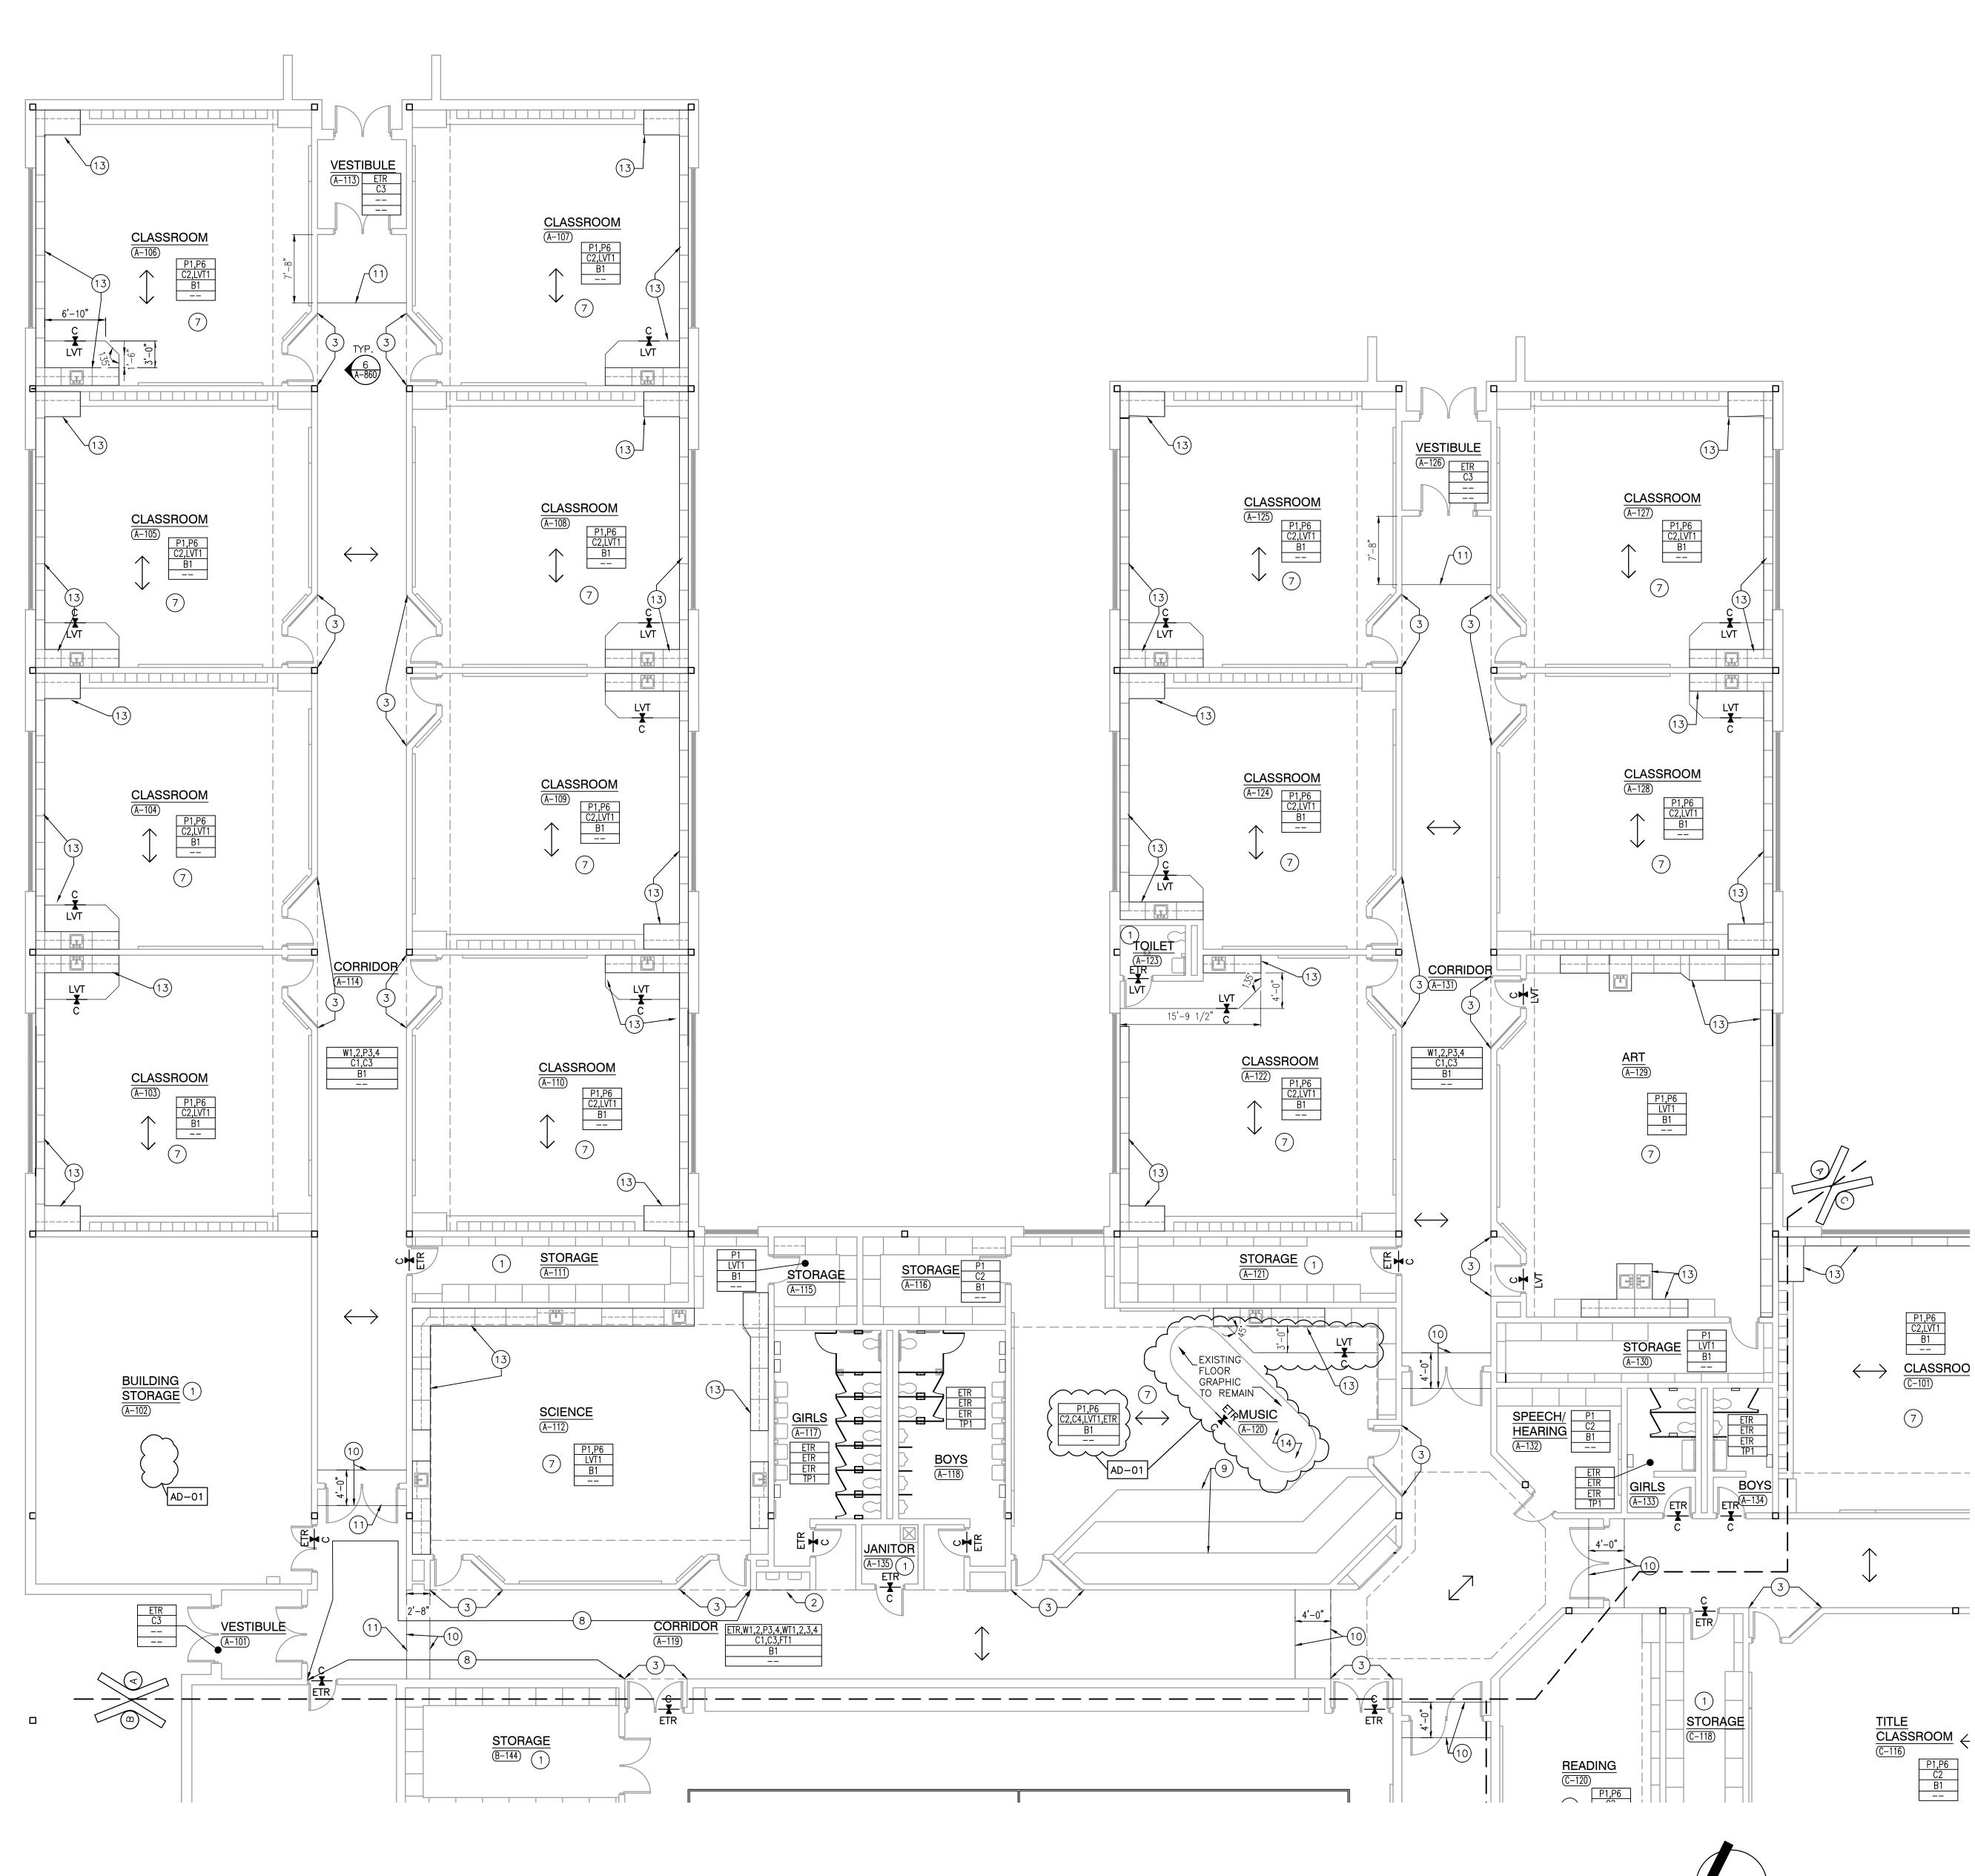

NISH LEGEND AND ELEVATION 7/A-860
- (6) REFINISH EXISTING WOOD FLOOR, COURT MARKINGS AND EQUIPMENT PER SPEC, REFER TO GYMNASIUM COURT MARKING PLAN ON SHEET A/840.
- (7) EXISTING DRINKING FOUNTAINS TO BE REINSTALLED IN SAME LOCATION.
- REFER TO PLUMBING PLANS FOR ADDITIONAL INFO.
- (8) PARTITION DOOR TO RECEIVE NEW WALLCOVERING, SEE FINISH LEGEND.
- (9) REINSTALL EXISTING BLEACHERS IN SAME POSITION AFTER NEW FINISHES ARE PLACED.
- (10) ALTERNATE: INSTALL NEW ELECTRIC HAND DRYERS.
- (1) INSTALL NEW 3/4" FIRE RATED PLYWOOD ON ALL WALLS, FULL HEIGHT SEE DETAIL 2/A-501

 ALTERNATE: INSTALL NEW PLASTIC LAMINATE COUNTERTOP ON ALL EXISTING CASEWORK COUNTERS. PROVIDE A 4" BACK/SIDE SPLASH.
 INFILL EXISTING DOOR OPENING WITH NEW METAL STUD AND GYPSUM TO MATCH EXISTING ADJACENT WALL CONSTRUCTION.





UNIT "A" FIRST FLOOR FINISH PLAN SCALE: 1/8" = 1'-0"

NORTH

## GENERAL FINISH PLAN NOTES:

- A. REFERENCE FINISH LEGEND FOR FINISH INFORMATION. B. REFERENCE EQUIPMENT PLANS, INTERIOR ELEVATIONS, REFLECTED CEILING
- PLANS AND WRITTEN SPECIFICATIONS FOR ADDITIONAL FINISH INFORMATION. C. PRIOR TO INSTALLATION OF NEW FINISHES CONTRACTOR SHALL INSPECT ALL SUBSTRATES. IF A SUBSTRATE IS DEEMED UNACCEPTABLE THE CONTRACTOR SHALL TAKE THE NECESSARY STEPS TO RECTIFY THE SITUATION OR CONTACT THE ARCHITECT WITH THE CONCERN. PROCEEDING WITH THE INSTALLATION OF FINISHES WILL BE CONSTRUED THAT THE INSTALLER AND /OR FINISHER HAS ACCEPTED SAID SUBSTRATE. NO CHANGE ORDER WILL BE ISSUED TO RECTIFY CONCEALED, OR UNSATISFACTORY SUBSTRATE ONCE
- FINISH WORK HAS PROCEEDED. D. PREPARE ALL WALL CONSTRUCTION, NEW