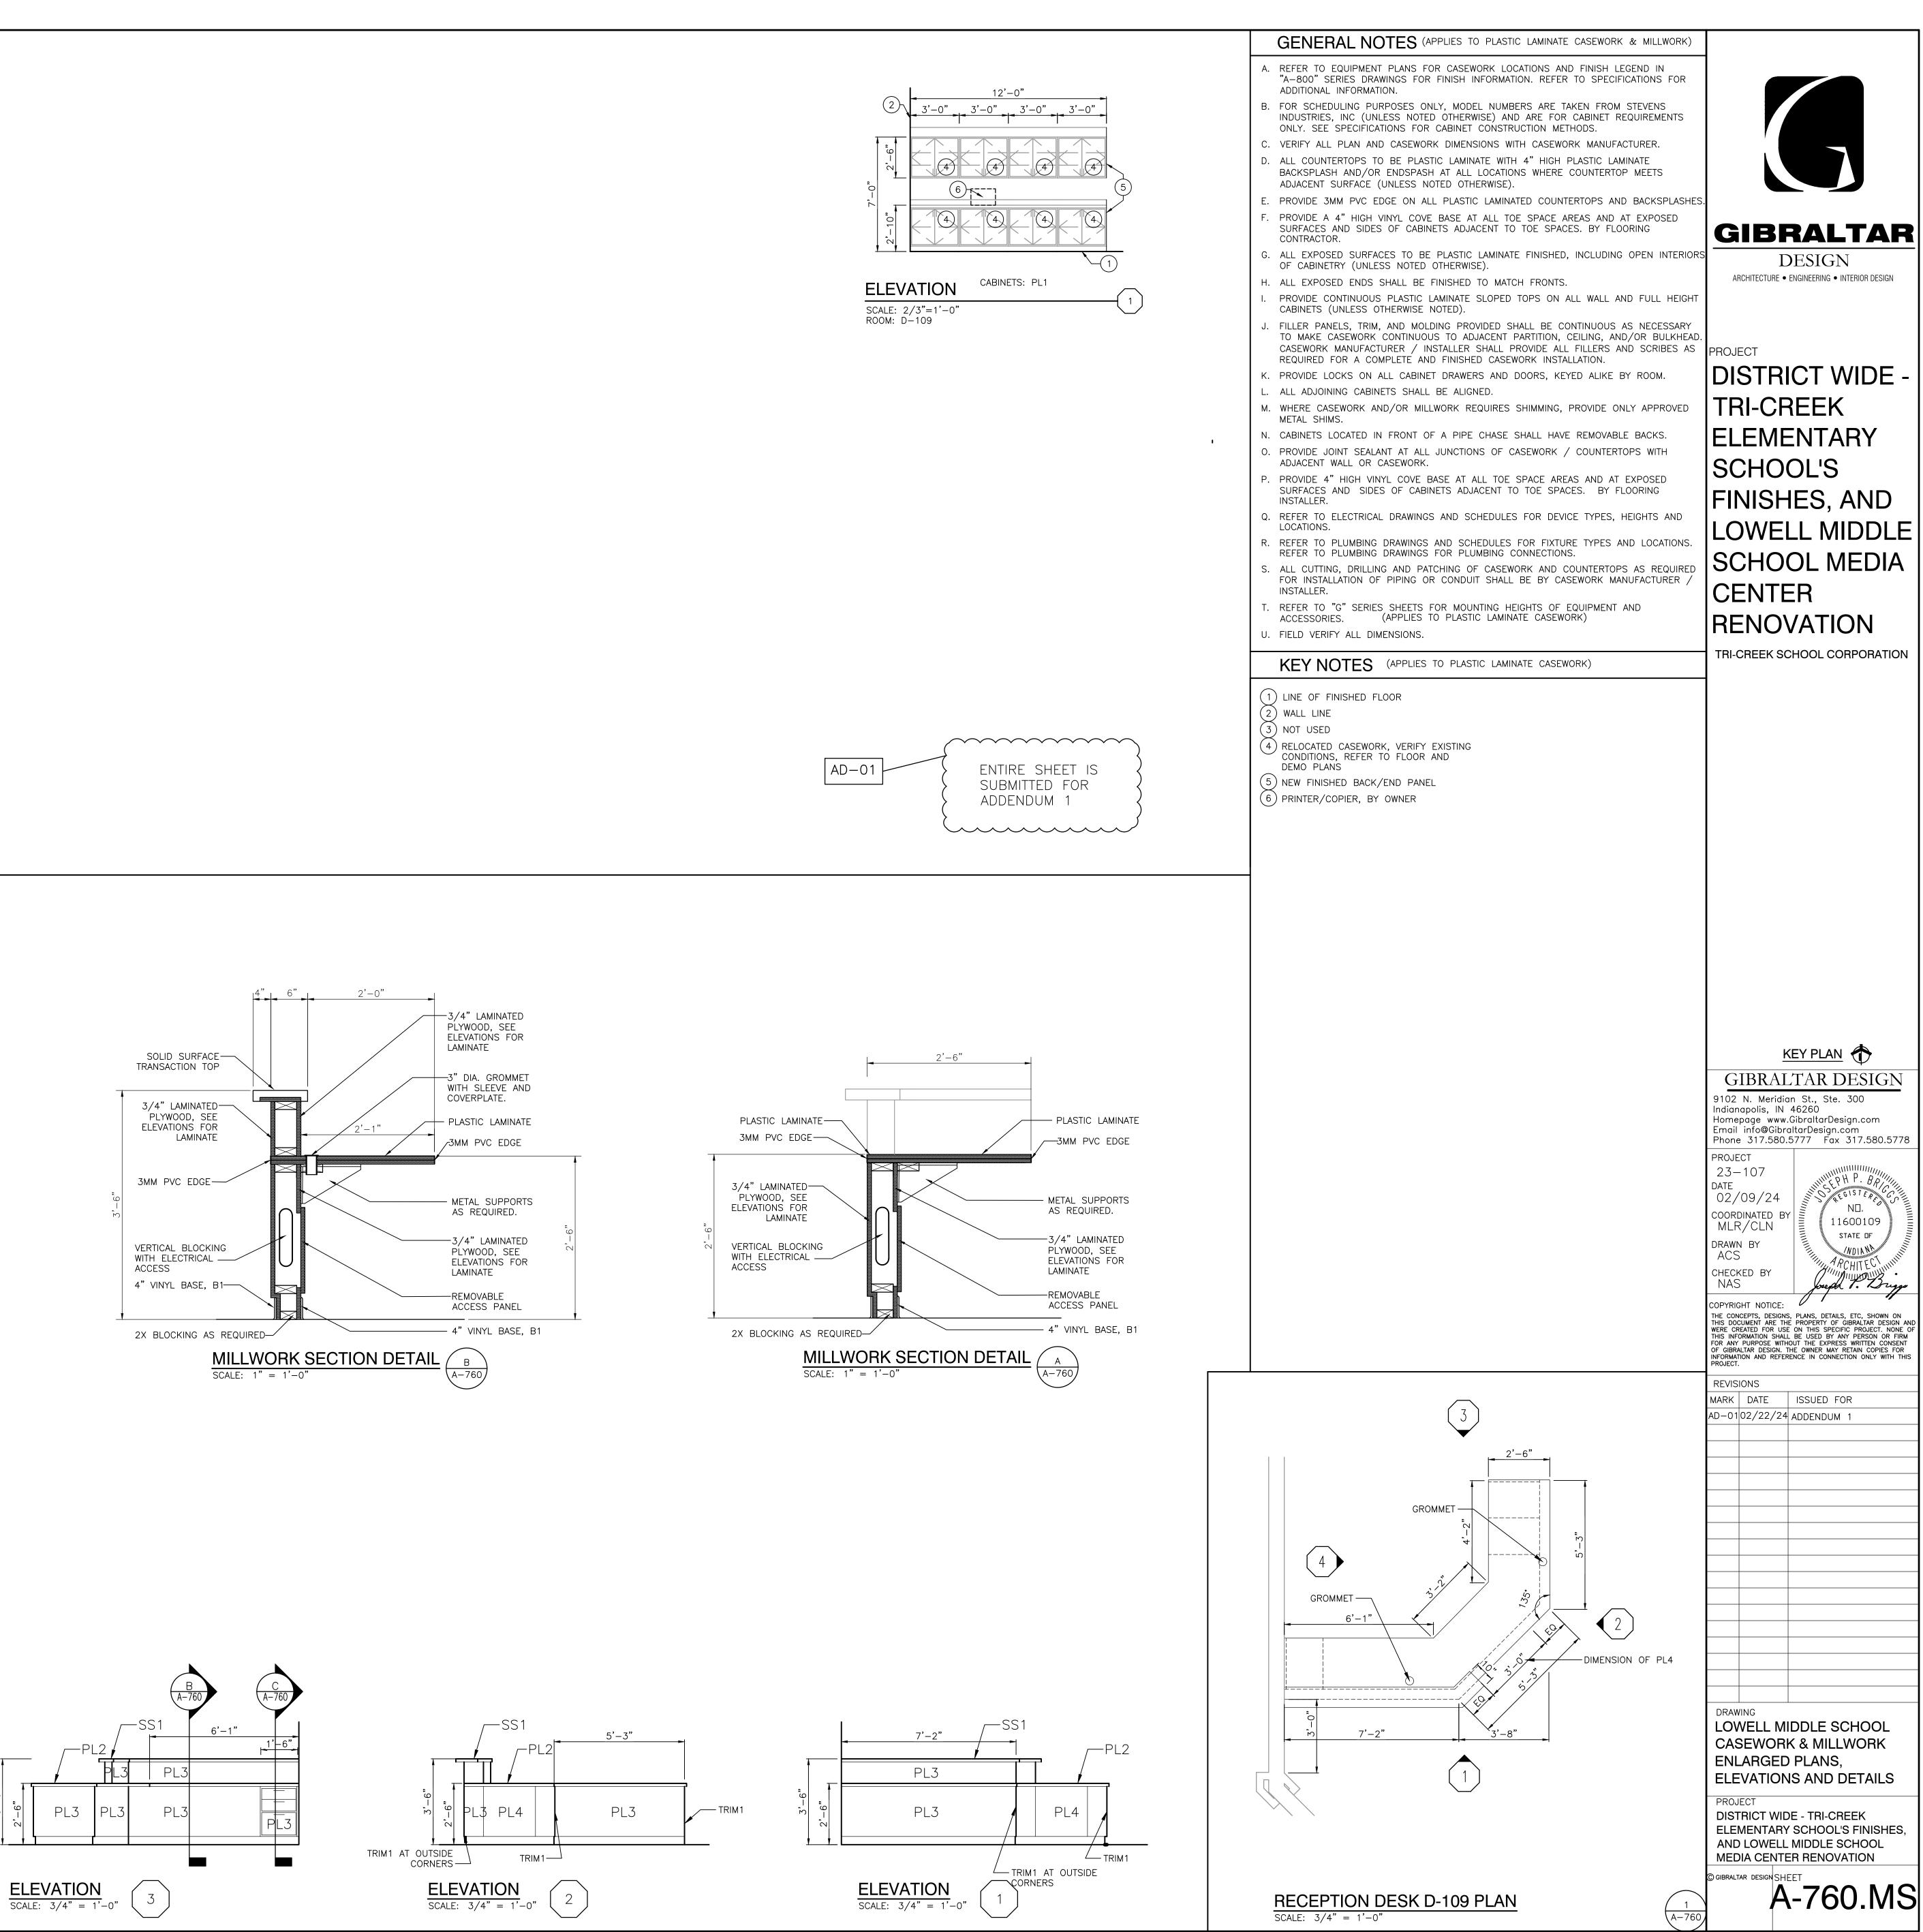

PAIR WORK.

## PLAN LEGEND:

 $\bigcirc$  INDICATES WALL TYPES REFER TO G-301 FOR WALL THICKNESS, HEIGHT, AND COMPOSITION.

## PLAN NOTES:

(ALL PLAN NOTES MAY NOT BE INDICATED ON THIS SHEET.) (1) RELOCATED CASEWORK, REFER TO DEMO AND EQUIPMENT PLANS.

- 2) NEW MILLWORK, REFER TO EQUIPMENT PLANS.
- 3 MANUAL FOLDING PARTITION, COORDINATE WITH MFGR FOR FINAL DIMENSIONS. (4) NEW DECORATIVE 1/2 HEIGHT WALL CONSTRUCTION WITH 3/4" STAINED OAK CAP WITH 1/2" OVERHANG ALL AROUND. WALL TO TERMINATE 1" BELOW TRIM OF ADJACENT WALL. REFER TO A-860 AND A-861 FOR ADDITIONAL INFO.
- 5 NEW ACOUSTICAL BAFFLES ABOVE, REFER TO REFLECTED CEILING PLANS FOR ADDITIONAL INFO.
- 6 SPRAY INSULATION TO FILL UNDERSIDE OF TREADS COMPLETE, THEN INSTALL NEW GYPSUM BOARD CEILING TO RETURN TO LIKE NEW CONDITIONS.















## GENERAL FINISH PLAN NOTES:

A. REFERENCE FINISH LEGEND FOR FINISH INFORMATION.B. REFERENCE EQUIPMENT PLANS, INTERIOR ELEVATIONS, REFLECTED CEILING

- PLANS AND WRITTEN SPECIFICATIONS FOR ADDITIONAL FINISH INFORMATION.
   C. PRIOR TO INSTALLATION OF NEW FINISHES CONTRACTOR SHALL INSPECT ALL SUBSTRATES. IF A SUBSTRATE IS DEEMED UNACCEPTABLE THE CONTRACTOR SHALL TAKE THE NECESSARY STEPS TO RECTIFY THE SITUATION OR CONTACT THE ARCHITECT WITH THE CONCERN. PROCEEDING WITH THE INSTALLATION OF FINISHES WILL BE CONSTRUED THAT THE INSTALLER AND /OR FINISHER HAS ACCEPTED SAID SUBSTRATE. NO CHANGE ORDER WILL BE ISSUED TO RECTIFY CONCEALED, OR UNSATISFACTORY SUBSTRATE ONCE
- FINISH WORK HAS PROCEEDED. D. PREPARE ALL WALL CONSTRUCTION, NEW AND EXISTING, TO RECEIVE NEW FINISHES AS PER MANUFACTUR