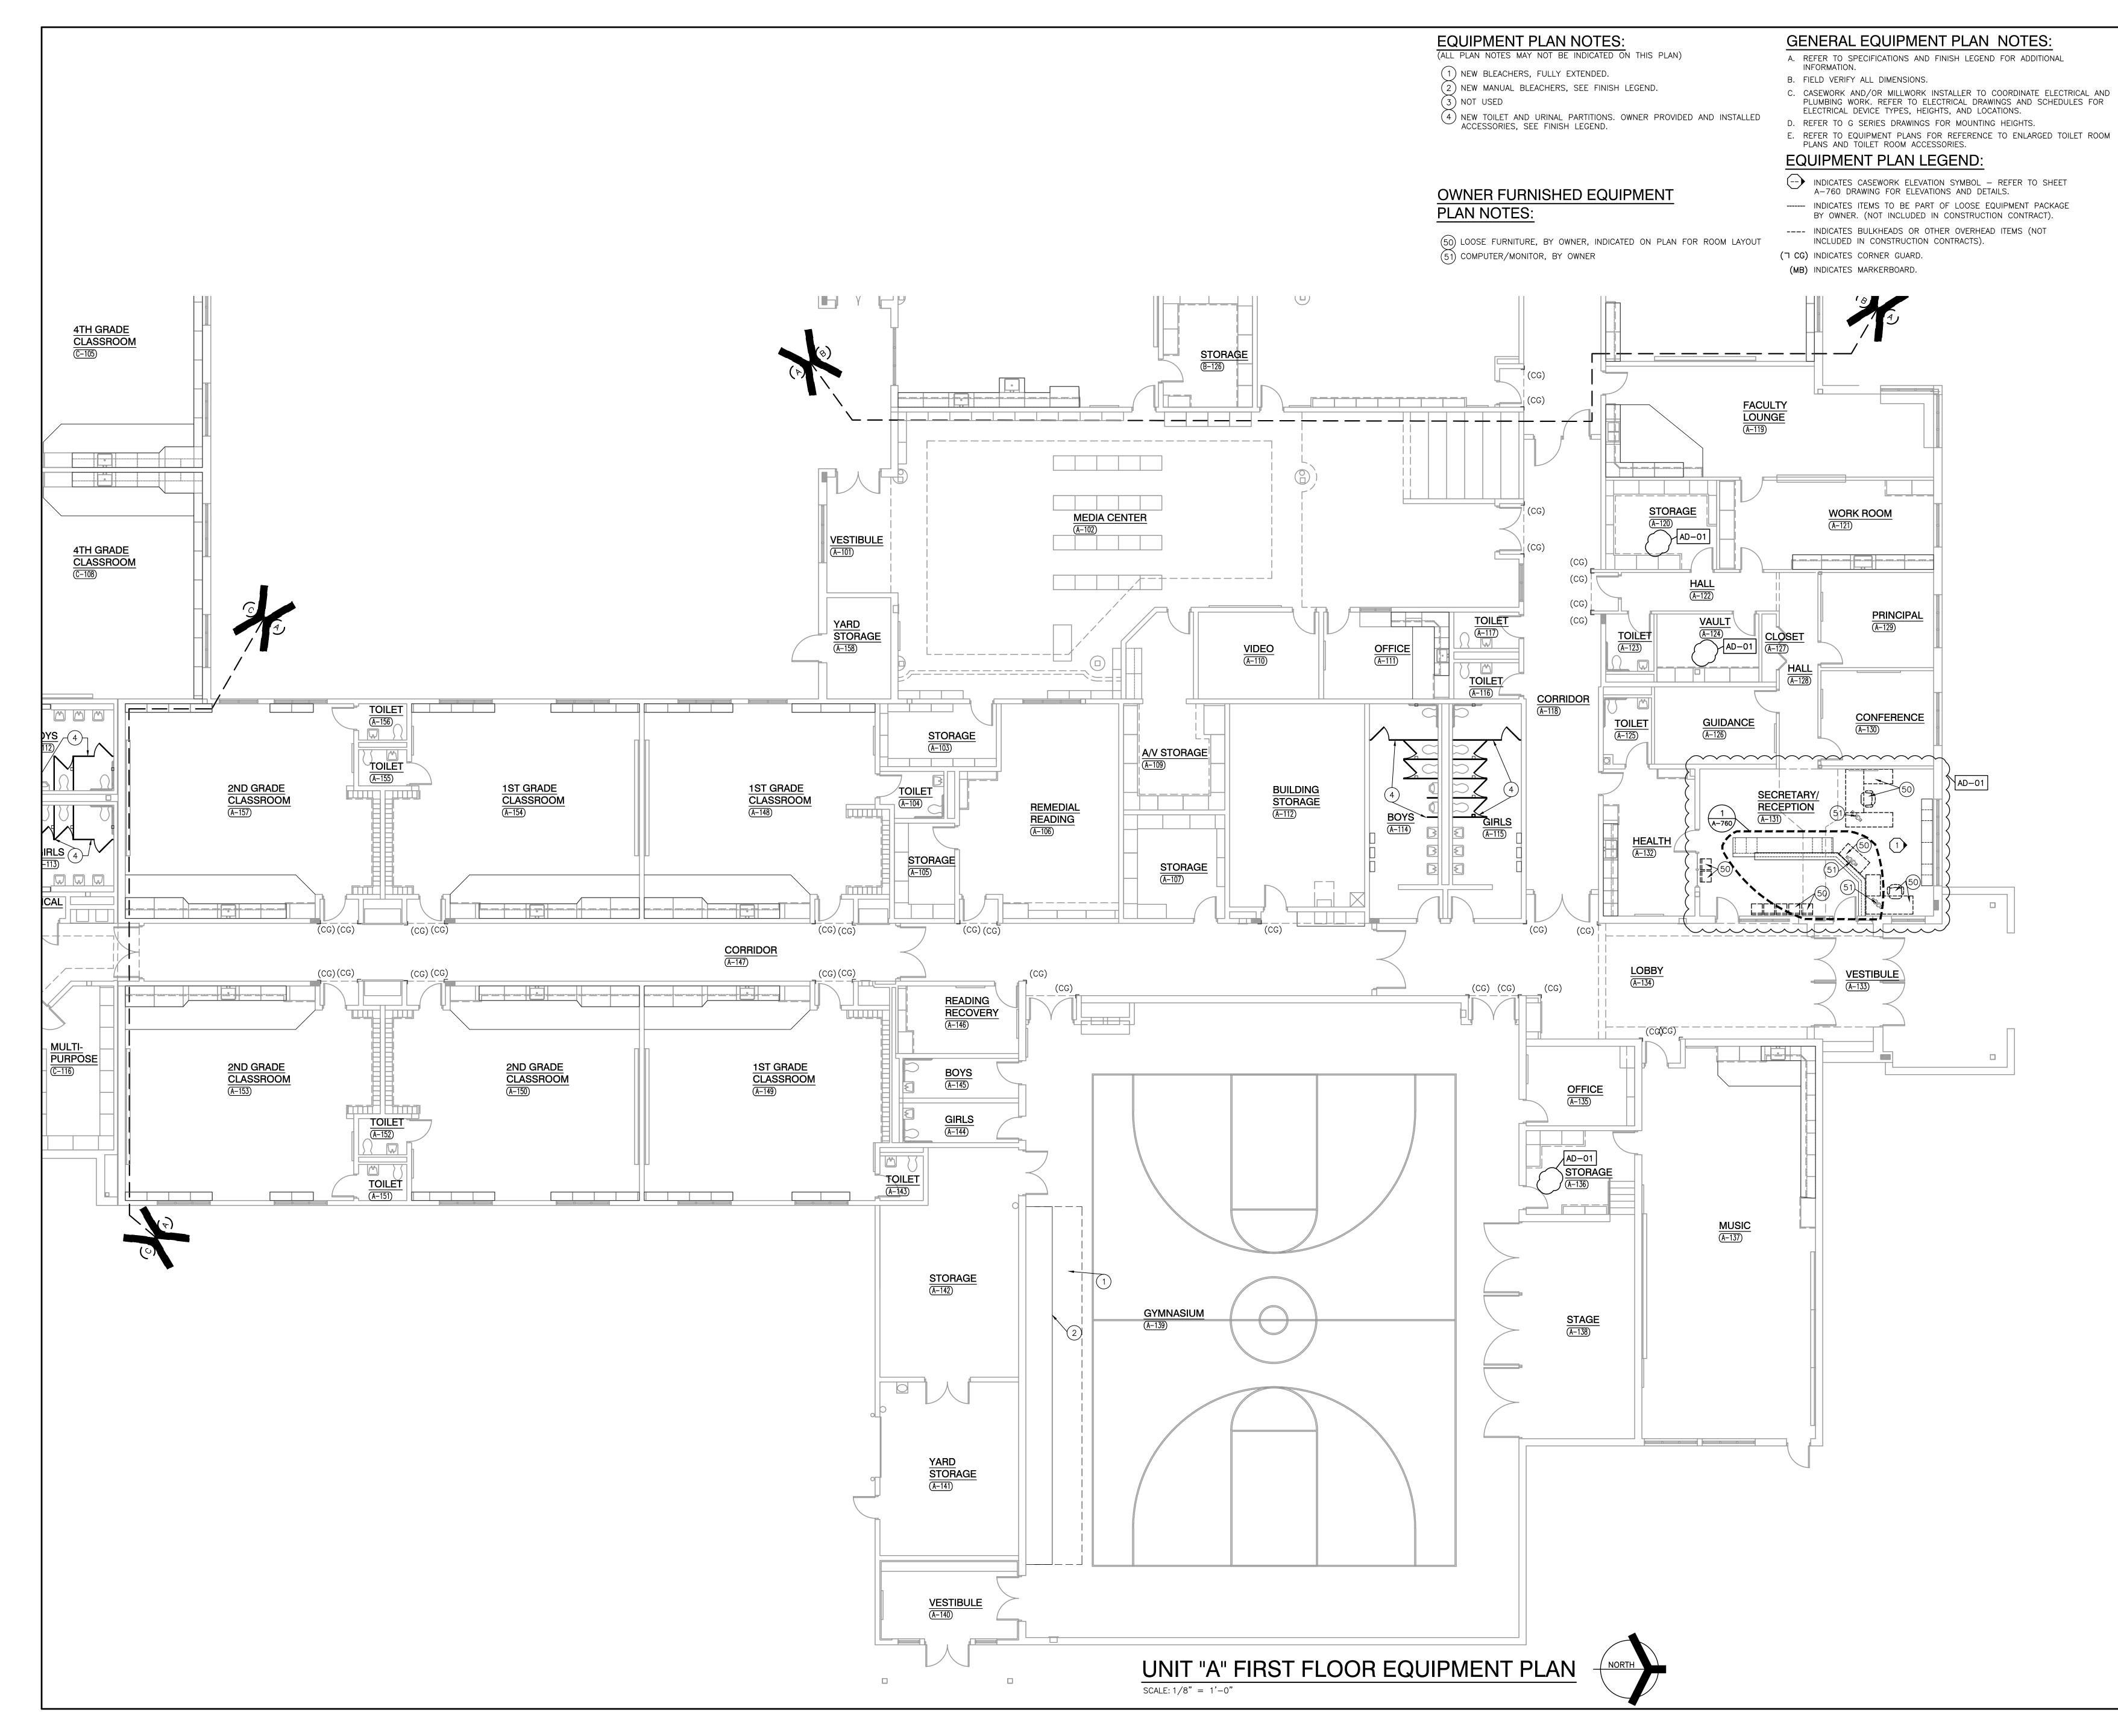

N SLOT SUPPORTED FROM EXISTING STRUCTURE ABOVE. 8 NEW ACOUSTICAL BAFFLES TO BE SUSPENDED FROM EXISTING STRUCTURE ABOVE BY HANGER BOLTS. MODIFY ACOUSTICAL PADS AS NEEDED TO ACCOMMODATE CABLES. REFER TO SPECS.











# **GENERAL PLAN NOTES:**

- LEGEND, ABBREVIATIONS, ETC., REFER TO G SERIES SHEETS. B. PLAN DIMENSIONS TO MASONRY WALLS ARE TO FACE OF ROUGH MASONRY.
- REQUIRED WITHIN METAL STUD WALLS FOR WALL MOUNTED ITEMS. REFER TO DEMOLITION SHEETS FOR ADDITIONAL PATCHING AND REPAIR WORK.
- E. REFER TO FINISH PLANS FOR INTERIOR ELEVATIONS, LOCATION AND EXTENT
- F. REFER TO EQUIPMENT PLANS FOR CASEWORK, DISPLAY BOARDS, LOCKERS, AND OTHER ADDITIONAL TYPICAL EQUIPMENT NOTES AND INFORMATION.
- G. REFER TO EQUIPMENT PLANS FOR REFERENCE TO ENLARGED TOILET ROOM PLANS AND TOILET ACCESSORIES.







PLASTIC LAMINATE

VERTICAL BLOCKING ------4" VINYL BASE, B1 ------





|                                                                         |                                        | PLASTI                   | C LA              | MINATE CASEWORK SCHEDULE                                                                                                                                                                                             |
|-------------------------------------------------------------------------|----------------------------------------|--------------------------|-------------------|--------------------------------------------------------------------------------------------------------------------------------------------------------------------------------------