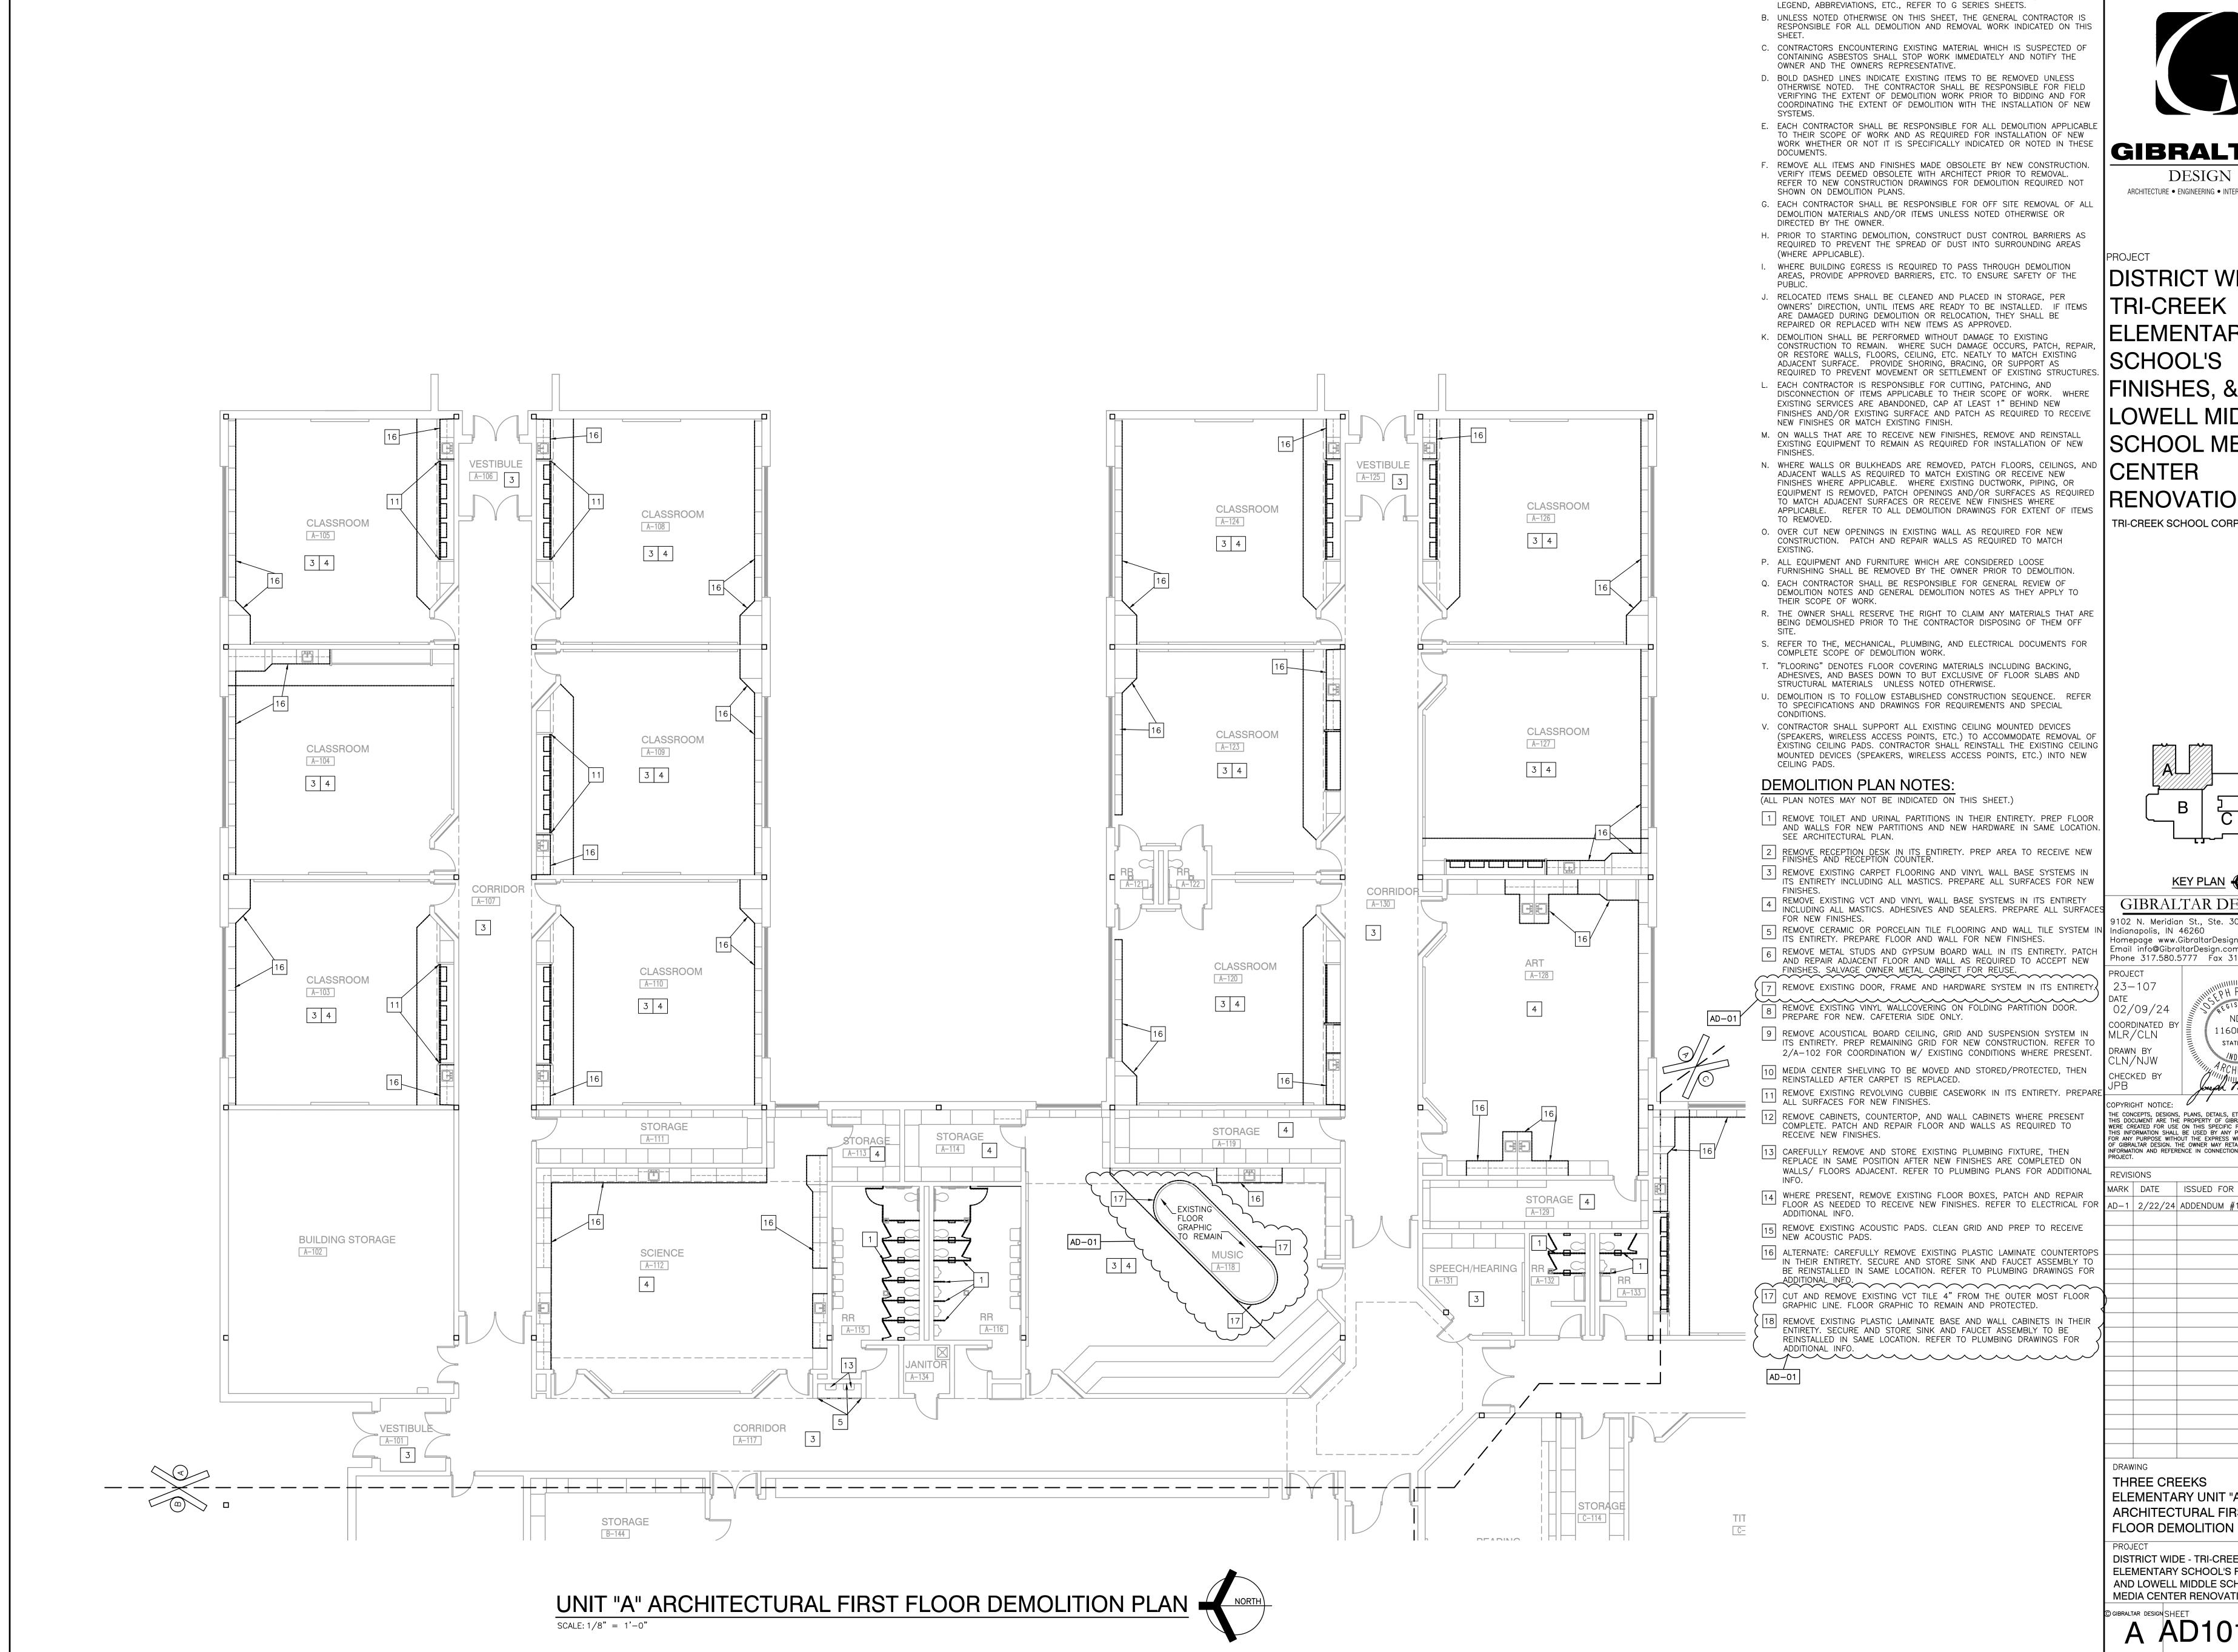

INDICATES DIRECTION OF FLOOR MATERIAL GRAIN

## FINISH PLAN NOTES:

(ALL PLAN NOTES MAY NOT BE INDICATED ON THIS PLAN)

- (1) NO NEW FINISHES THIS ROOM, EXCLUDING DOOR FRAMES CONNECTED TO OTHER ROOMS THAT RECEIVE NEW FINISHES.
- (2) WALL AND FLOOR TILE, REFER TO FINISH LEGEND AND ELEVATION ON SHEET 4/A-861
- (3) PAINT, P3 AND P4. REFER TO FINISH LEGEND AND ELEVATION ON SHEET 5/A-861.
- (4) SAFETY CUSHION, SC. SEE DETAIL 1/A-501
- (5) GRAPHIC WALLCOVERING, GWC1
- (6) PAINT, P2
- (7) PAINT BULKHEAD, SLANTED WALL AND/OR LIGHT COVE, P6
- 8) EXISTING BRICK TO REMAIN
- 9) ROLLED CARPET ON MEDIA AND MUSIC STEPS, C4.
- 10) CARPET, C5.
- 11) CARPET, C3 END HERE.
- 12) PADDED WALL, SEE DETAIL 2/A-501
- (13) ALTERNATE: PLASTIC LAMINATE COUNTERS, PL4 (14) EXISTING VCT PATTERN TO REMAIN.)
- AD-01







**GENERAL DEMOLITION NOTES** 





# **GENERAL DEMOLITION NOTES**

- A. FOR GENERAL PROJECT NOTES, MATERIAL INDICATIONS LEGEND, SYMBOL LEGEND, ABBREVIATIONS, ETC., REFER TO G SERIES SHEETS. B. UNLESS NOTED OTHERWISE ON THIS SHEET, THE GENERAL CONTRACTOR IS
- RESPONSIBLE FOR ALL DEMOLITION AND REMOVAL WORK INDICATED ON THIS SHEET. C. CONTRACTORS ENCOUNTERING EXISTING MATERIAL WHICH IS SUSPECTED OF
- CONTAINING ASBESTOS SHALL STOP WORK IMMEDIATELY AND NOTIFY THE OWNER AND THE OWNERS REPRESENTATIVE.
- D. BOLD DASHED LINES INDICATE EXISTING ITEMS TO BE REMOVED UNLESS OTHERWISE NOTED. THE CONTRACTOR SHALL BE RESPONSIBLE FOR FIELD VERIFYING THE EXTENT OF DEMOLITION WORK PRIOR TO BIDDING AND FOR COORDINATING THE EXTENT OF DEMOLITION WITH THE INSTALLATION OF NEW SYSTEMS.
- E. EACH CONTRACTOR S