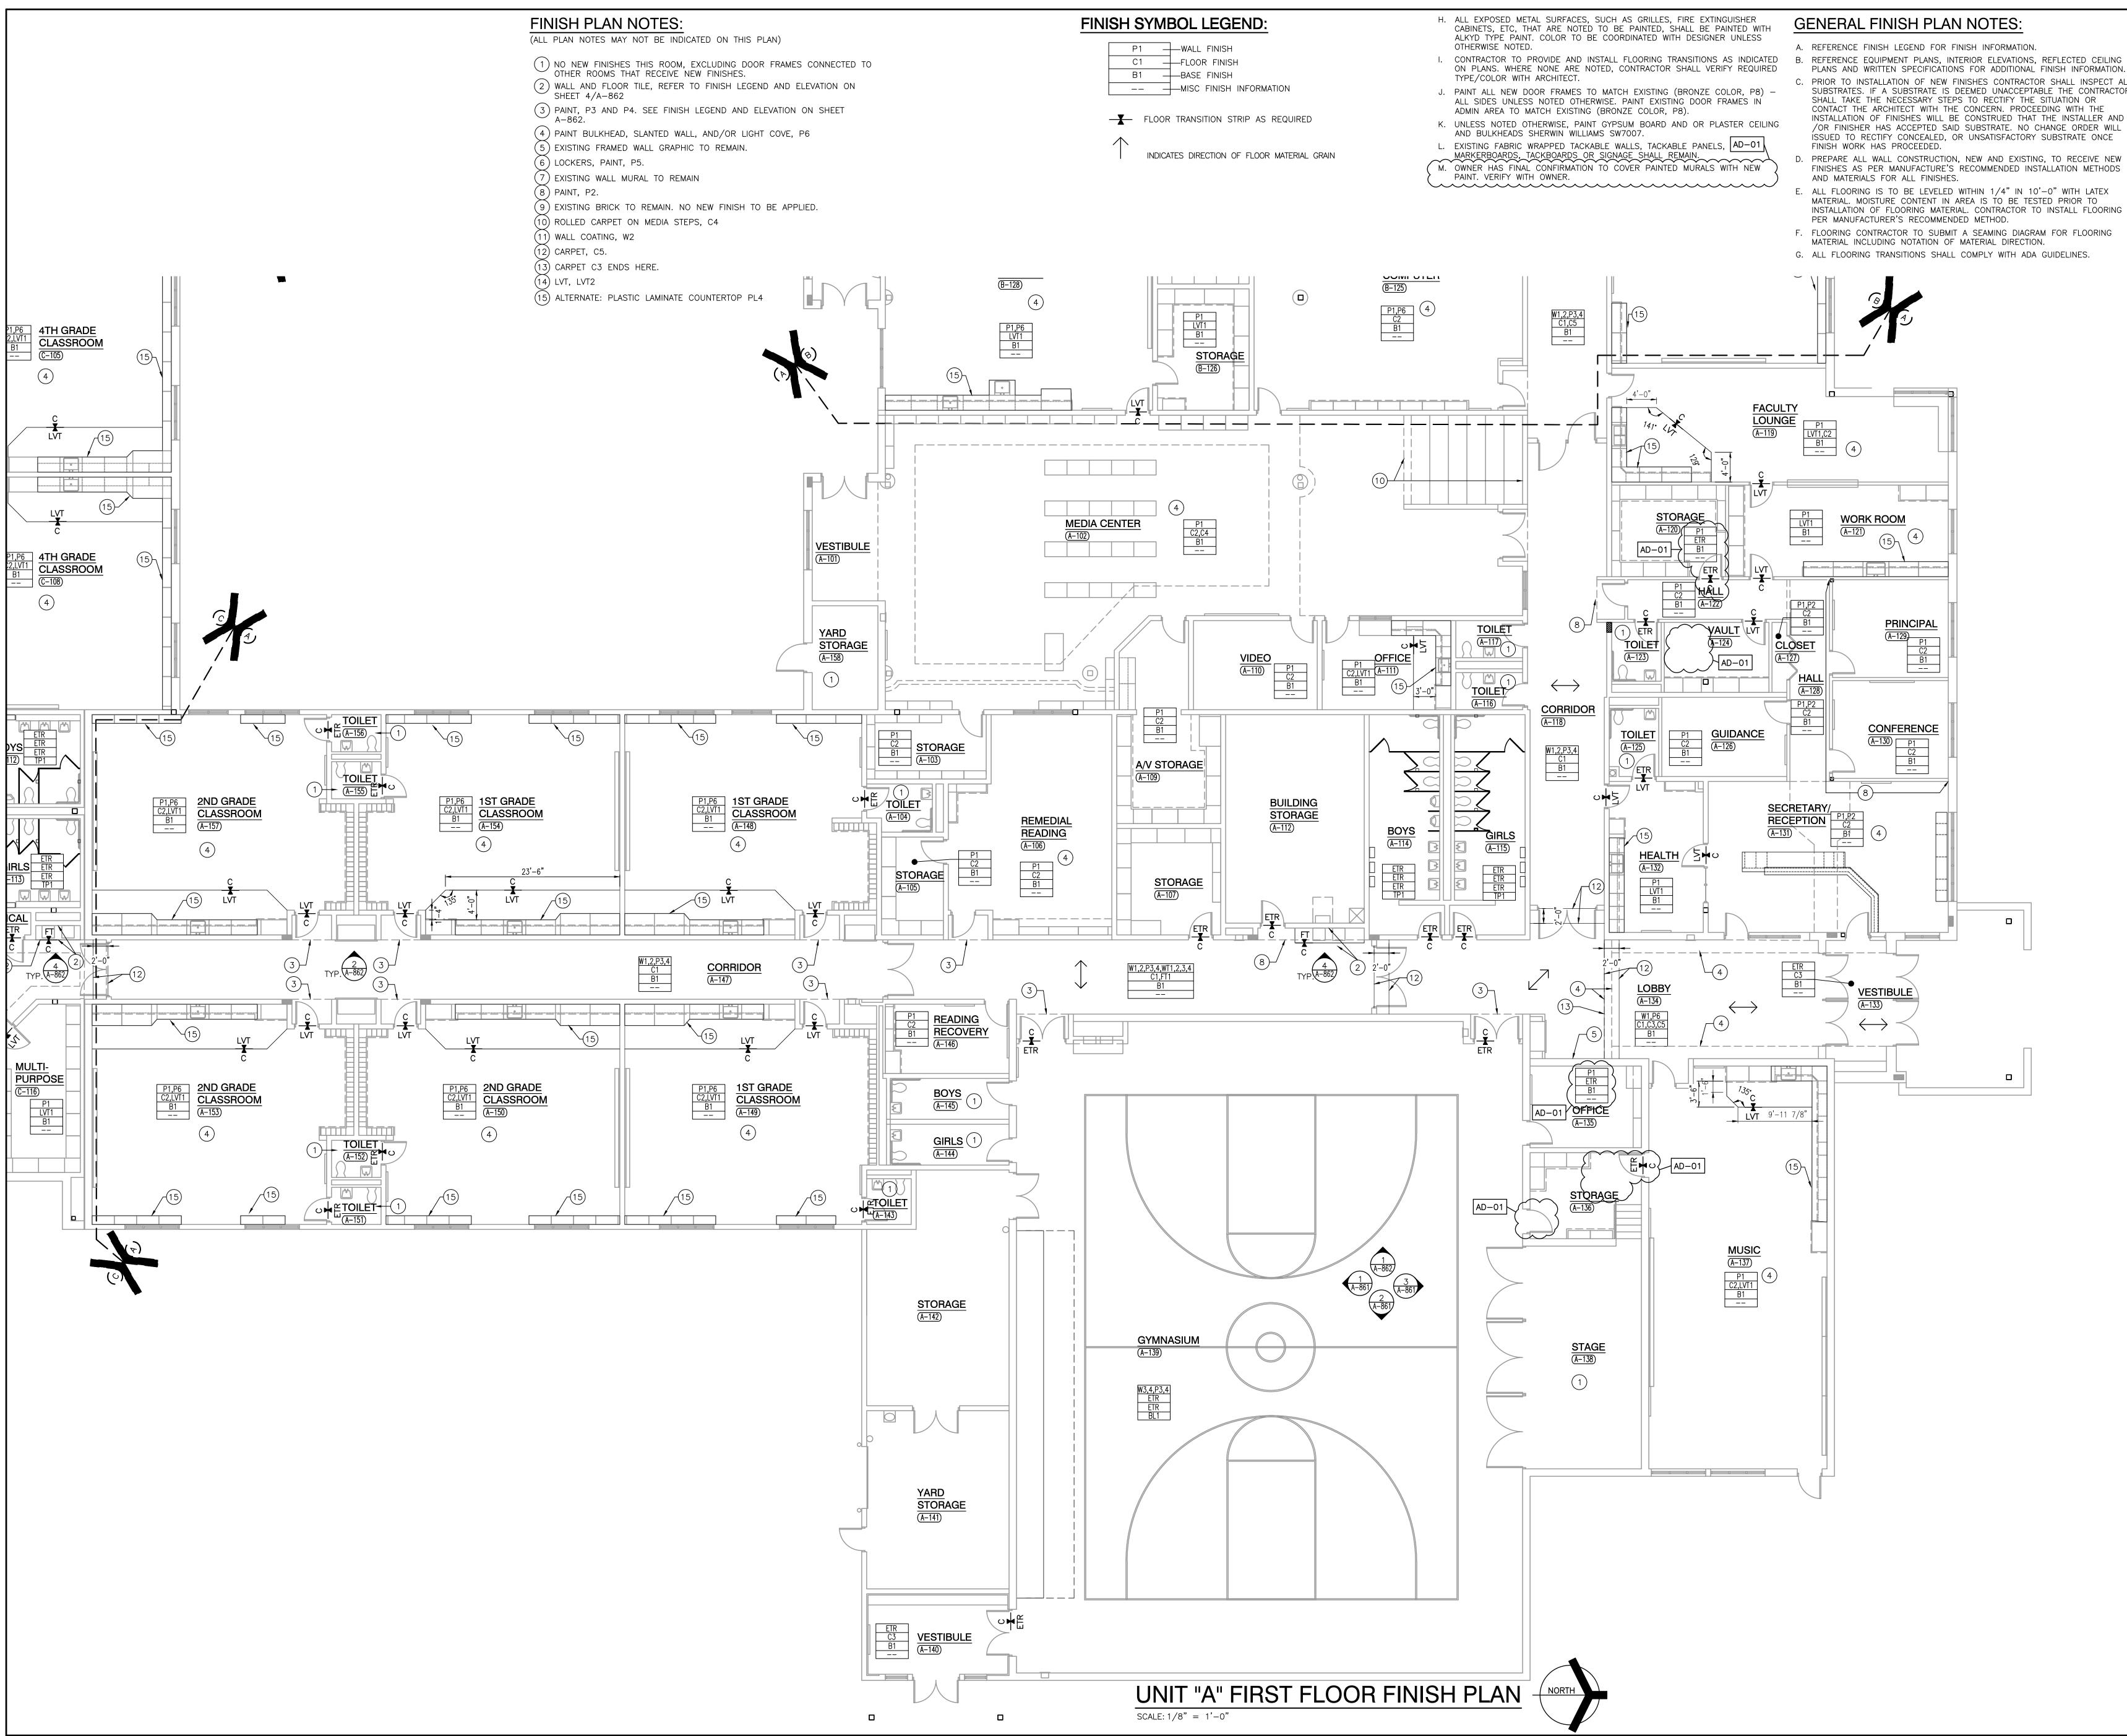

|
|                                                                         |                                        |                          |                   |                                                                                                                                                                                                                      |
|                                                                         |                                        | _                        |                   |                                                                                                                                                                                                                      |





- PLANS AND WRITTEN SPECIFICATIONS FOR ADDITIONAL FINISH INFORMATION. PRIOR TO INSTALLATION OF NEW FINISHES CONTRACTOR SHALL INSPECT ALL SUBSTRATES. IF A SUBSTRATE IS DEEMED UNACCEPTABLE THE CONTRACTOR SHALL TAKE THE NECESSARY STEPS TO RECTIFY THE SITUATION OR CONTACT THE ARCHITECT WITH THE CONCERN. PROCEEDING WITH THE INSTALLATION OF FINISHES WILL BE CONSTRUED THAT THE INSTALLER AND /OR FINISHER HAS ACCEPTED SAID SUBSTRATE. NO CHANGE ORDER WILL BE
- ÍSSUED TO RECTIFY CONCEALED, OR UNSATISFACTORY SUBSTRATE ONCE PREPARE ALL WALL CONSTRUCTION, NEW AND EXISTING, TO RECEIVE NEW FINISHES AS PER MANUFACTURE'S RECOMMENDED INSTALLATION METHODS
- . ALL FLOORING IS TO BE LEVELED WITHIN 1/4" IN 10'-0" WITH LATEX MATERIAL. MOISTURE CONTENT IN AREA IS TO BE TESTED PRIOR TO
- INSTALLATION OF FLOORIN