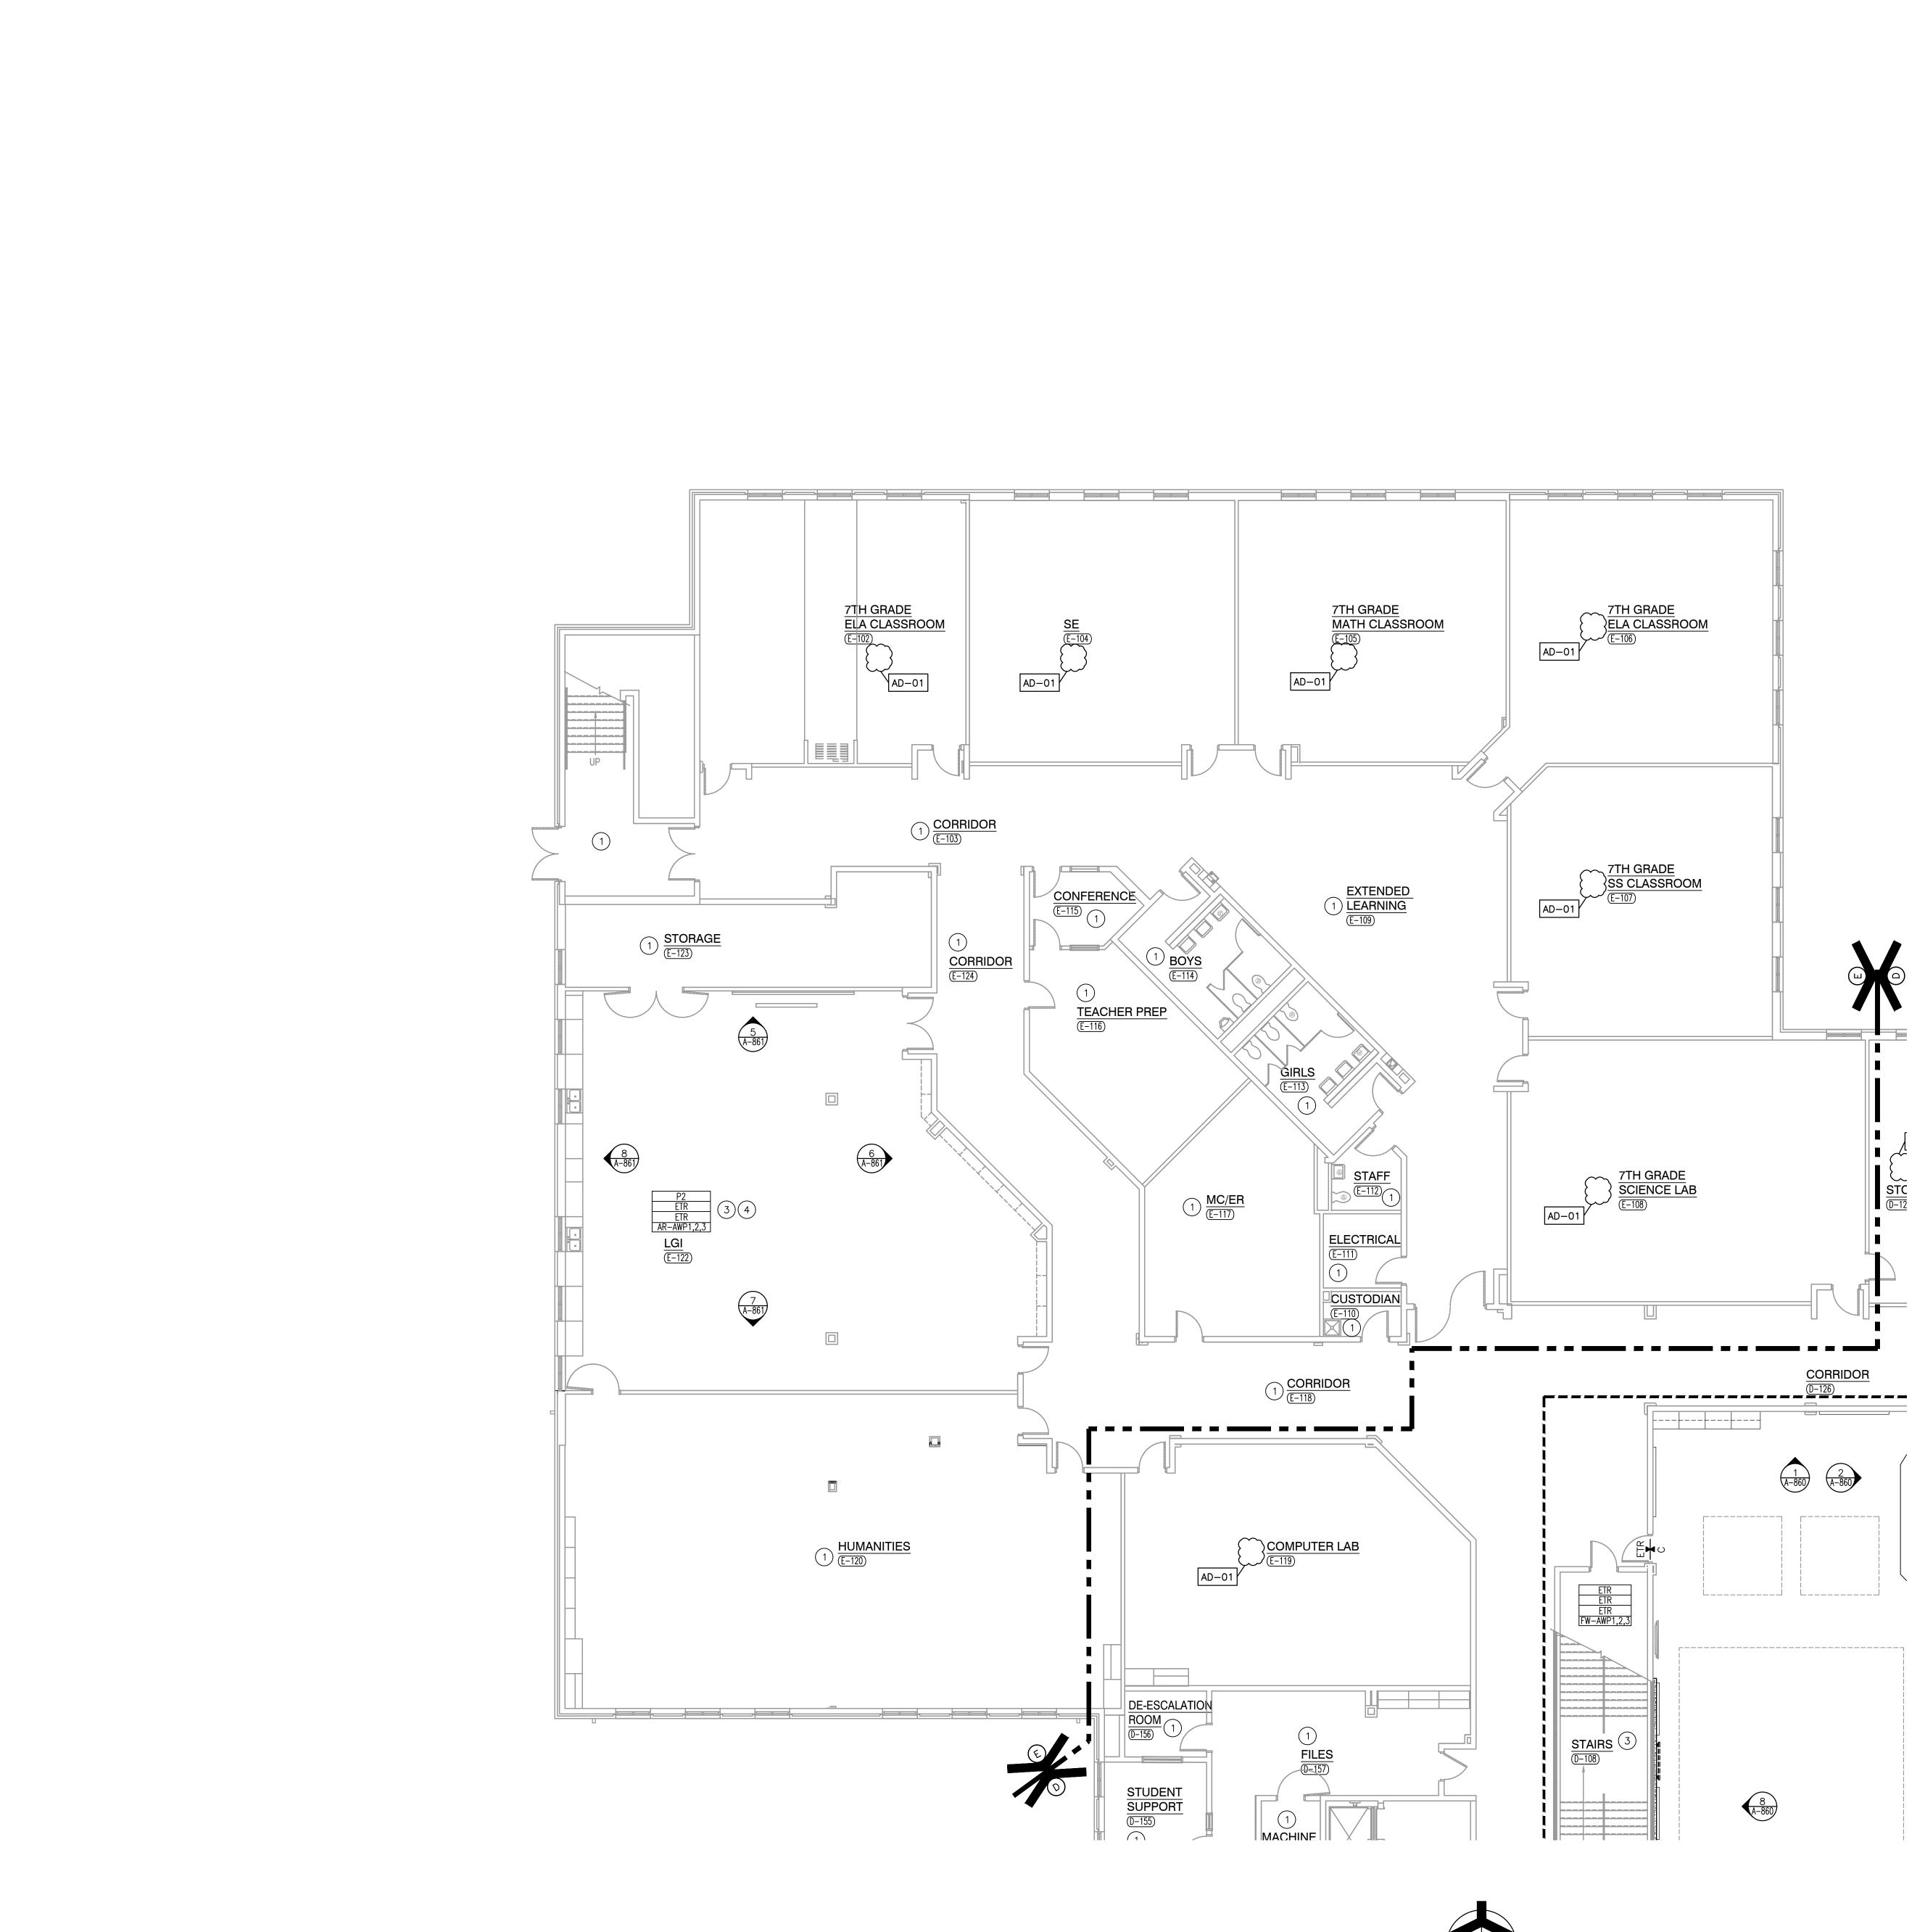

### February 26, 2024

### DISTRICT WIDE - TRI-CREEK ELEMENTARY SCHOOLS' FINISHES AND LOWELL MIDDLE SCHOOL MEDIA CENTER RENOVATION Lowell, IN 46356

### **TO: ALL BIDDERS OF RECORD**

This Addendum forms a part of and modifies the Bidding Requirements, Contract Forms, Contract Conditions, the Specifications, and the Drawings dated February 9, 2024 by Gibraltar Design. Acknowledge receipt of the Addendum in the space provided on the Bid Form. Failure to do so may subject the Bidder to disqualification.

This Addendum consists of Pages ADD 1-1 and attached Addendum No. 1 from Gibraltar Design dated February 22, 2024 and consisting of 3 pages and 34 drawings.