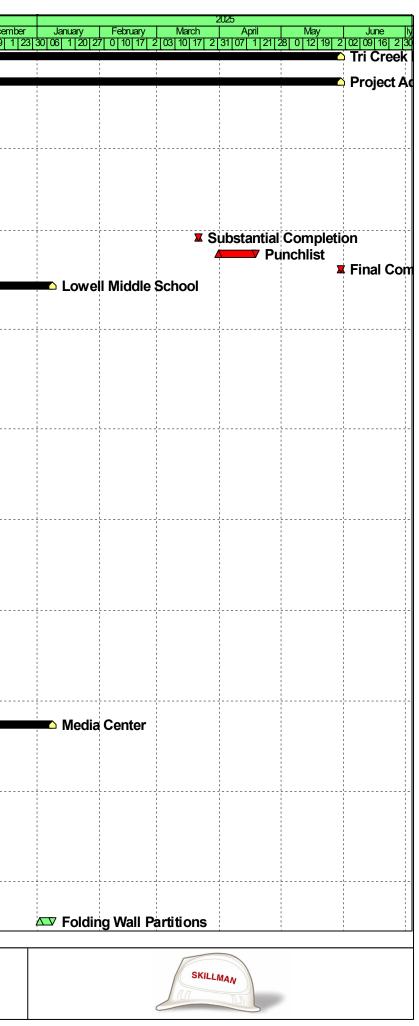

### 1. Replace:

Guideline Schedule with that attached revised Guideline Schedule

| Original | Activity Name                             | Start                  | Finish                 |        |                                  |              |                  |        | 2024                |               |             |                  |             |   |
|----------|-------------------------------------------|------------------------|------------------------|--------|----------------------------------|--------------|------------------|--------|---------------------|---------------|-------------|------------------|-------------|---|
| Duration |                                           |                        |                        | oruary | March<br>  26   04   1   18   25 | April        | May              | June   |                     | August        | September   |                  | November    |   |
| Тг       | i Creek District Wide Elementary & Middle | 26-Feb-24              | 30-May-25              |        |                                  |              |                  |        |                     |               | 2020001120  |                  |             |   |
| -        | Project Administration                    | 26-Feb-24              | 30-May-25              |        |                                  |              |                  |        |                     |               |             |                  |             |   |
|          | -                                         |                        | -                      |        |                                  | )haaa        |                  |        |                     |               |             |                  |             |   |
|          | Bid Phase                                 | 26-Feb-24              | 14-Mar-24              | 4      | 1 1                              | Phase        |                  |        |                     |               |             |                  |             |   |
|          | Bid Opening                               | 12-Mar-24              | 12-Mar-24              | _      |                                  |              |                  |        |                     |               |             |                  |             |   |
|          | Awards                                    | 22-Mar-24              | 22-Mar-24              |        |                                  | vards        | Dreesed          |        |                     |               |             |                  |             |   |
|          | Notice to Proceed                         | 25-Mar-24              | 25-Mar-24              | _      | × N                              | otice to     | Proceed          | - O In | 441-                |               |             |                  |             |   |
|          | Procure Submittals                        | 25-Mar-24              | 03-May-24              | -      |                                  | <b>7</b> 01- |                  |        | tais                |               |             |                  |             |   |
|          | Start Construction                        | 15-Apr-24              | 15-Apr-24              | -      |                                  | × Sta        | art Constru      | 1      | 00 000 4            | 0             |             |                  |             |   |
|          | End 2023-2024 School Year                 | 31-May-24              | 31-May-24              | -      |                                  |              |                  | End 20 | 23-2024             | School Year   |             |                  |             |   |
|          | Begin 2024-2025 School Year               | 14-Aug-24              | 14-Aug-24              |        |                                  |              |                  | -+     |                     | × Beć         | jin 2024-20 | 025 Schoo        | l year      |   |
|          | Substantial Completion                    |                        | 21-Mar-25              | -      |                                  |              |                  |        |                     |               |             |                  |             |   |
|          | Punchlist                                 |                        | 18-Apr-25              | _      |                                  |              |                  |        |                     |               |             |                  |             |   |
|          | Final Completion                          |                        | 30-May-25              |        |                                  |              |                  |        |                     |               |             | 1                |             |   |
|          | Lowell Middle School                      | 03-Jun-24              | 08-Jan-25              |        |                                  |              |                  |        |                     |               |             |                  | 1           |   |
|          | Classroom Renovations                     | 11-Jun-24              | 13-Aug-24              |        |                                  |              |                  |        |                     | Cla           | ssroom R    | enovations       | 5           |   |
|          | Unit C                                    | 20-Jun-24              | 02-Aug-24              |        |                                  |              | - <u>1</u>       |        |                     | 📫 Unit C      |             |                  |             |   |
|          | Demo                                      | 20-Jun-24              | 28-Jun-24              | -      |                                  |              |                  |        | Demo                |               |             |                  |             | - |
|          | Paint                                     | 20-Jun-24<br>01-Jul-24 | 20-Jul-24<br>12-Jul-24 | -      |                                  |              |                  |        |                     | aint          |             |                  |             |   |
|          |                                           | 15-Jul-24              | 23-Jul-24              | -      |                                  |              |                  |        |                     | V Ceilings    |             |                  |             |   |
|          | Ceilings                                  | 15-Jui-24              | 23-JUI-24              |        |                                  |              |                  |        |                     | Ŭ             |             |                  |             |   |
|          | Flooring                                  | 24-Jul-24              | 02-Aug-24              |        |                                  |              |                  |        |                     | 🖵 Floorin     | ġ           |                  |             |   |
|          | Unit D                                    | 11-Jun-24              | 12-Jul-24              |        |                                  |              |                  |        | <b>-</b> U          | nit D         |             |                  |             |   |
|          |                                           | 44 km 04               | 40 km 04               | _      |                                  |              |                  |        | Jomo                |               |             |                  |             |   |
|          | Demo                                      |                        | 19-Jun-24              | -      |                                  |              |                  |        | Paint               |               |             |                  | 1<br>1<br>1 |   |
|          | Paint                                     |                        | 27-Jun-24              | -      |                                  |              |                  | 1      | v raint<br>∕⊐ Ceili | inge          |             |                  |             |   |
|          | Ceilings                                  |                        | 05-Jul-24              | -      |                                  |              |                  |        |                     | ooring        |             |                  |             |   |
|          | Flooring                                  | 08-Jul-24<br>01-Jul-24 | 12-Jul-24              |        |                                  |              | · <del>.</del>   |        |                     | Uni           | t F         |                  |             |   |
|          | Unit E                                    |                        | 13-Aug-24              | _      |                                  |              |                  |        |                     | _             |             |                  |             |   |
|          | Demo                                      | 01-Jul-24              | 09-Jul-24              | _      |                                  |              |                  |        | De De               |               |             |                  |             |   |
|          | Paint                                     | 10-Jul-24              | 23-Jul-24              | _      |                                  |              |                  |        |                     | Paint         |             |                  |             |   |
|          | Ceilings                                  | 24-Jul-24              | 01-Auq-24              | _      |                                  |              |                  |        | 4                   | Ceiling       |             |                  |             |   |
|          | Flooring                                  |                        | 13-Auq-24              |        |                                  |              |                  |        |                     | Floo          |             |                  |             |   |
|          | LGI & Stairwells                          | 10-Jul-24              | 24-Jul-24              |        |                                  |              |                  |        |                     | LGI & Stai    | rwells      |                  |             |   |
|          | Demo                                      | 10-Jul-24              | 11-Jul-24              |        |                                  |              |                  |        | 🖉 De                | emo           |             |                  |             |   |
|          | Spray Insulation                          | 12-Jul-24              | 15-Jul-24              |        |                                  |              |                  |        | 1                   | Spray Insulat | 1           |                  | <br> <br>   | - |
|          | Gypsum Board                              | 16-Jul-24              | 17-Jul-24              |        |                                  |              |                  |        |                     | Gypsum Bo     | ard         |                  |             |   |
|          | Paint                                     | 18-Jul-24              | 22-Jul-24              |        |                                  |              |                  |        |                     | 7 Paint       |             | ,<br>,<br>,      |             |   |
|          | Acoustical Wall Panels                    | 23-Jul-24              | 24-Jul-24              |        |                                  |              |                  |        | 2                   | Acoustica     | l Wall Pan  | els              |             |   |
|          | Media Center                              | 03-Jun-24              | 08-Jan-25              |        |                                  |              |                  | 4      |                     |               |             |                  |             |   |
|          | Demo                                      | 03-Jun-24              | 10-Jun-24              |        |                                  |              |                  | 🟧 Den  | no                  |               |             |                  |             |   |
|          | Relocate Media Shelving & Casework        |                        | 03-Jun-24              |        |                                  |              |                  | Reloc  | ate Medi            | a Shelving 8  | Casewor     | ĸ                |             | 1 |
|          | Lighting                                  |                        | 17-Jun-24              |        |                                  |              |                  |        | ighting             |               |             |                  |             | - |
|          | Mechanical                                |                        | 17-Jun-24              | T      |                                  |              | 1<br>1<br>1      |        | lechanic            | al            |             | <br> <br>        | 1           |   |
|          | Paint                                     |                        | 26-Jun-24              |        |                                  |              |                  |        | 7 Paint             |               |             |                  |             |   |
|          | Ceilinas                                  |                        | 10-Jul-24              |        |                                  |              |                  | 4      | Ce                  | ilings        |             |                  |             |   |
|          | Flooring                                  | 11-Jul-24              | 17-Jul-24              |        |                                  |              | 1<br>1<br>1<br>1 |        |                     | Flooring      |             | 1<br>1<br>1<br>1 |             |   |
|          | Set Media Shelving & Casework             | 18-Jul-24              | 22-Jul-24              |        |                                  |              |                  |        |                     | 7 Set Media   | Shelving &  | & Casewoi        | ĸ           |   |
|          | Acoustical Wall Panels                    | 18-Jul-24              | 24-Jul-24              | Ι      |                                  |              |                  |        |                     | Acoustica     | I Wall Pan  | els              |             |   |
|          | Markerboards                              | 18-Jul-24              | 22-Jul-24              |        |                                  |              |                  |        |                     | 7 Markerboa   | rds         |                  |             |   |
|          | Folding Wall Partitions                   | 02-Jan-25              |                        |        |                                  |              |                  |        |                     |               |             |                  |             |   |
|          |                                           |                        |                        |        |                                  |              |                  |        |                     |               | 1           |                  |             |   |

✓ Actual Work
▲ ✓ Remaining Work

Critical Remaining Work

MilestoneSummary

222100.05 Tri Creek District Wide Elementary Middle School Renovations Schedule Update 26-Feb-24 1 of 5

| Driginal Activity Name<br>Duration                                                                                                     | Start     | Finish                 | 2024<br>uary March April May June July August September October 2<br>2 1 26 04 1 18 25 01 0 15 22 2 06 13 2 27 03 10 1 24 01 0 15 22 2 05 12 19 2 02 09 1 23 30 0 14 21 28 | November   December   January   February   Mar<br>0   11   18   2   02   09   1   23   30   06   1   20   27   0   10   17   2   03   10 |
|----------------------------------------------------------------------------------------------------------------------------------------|-----------|------------------------|----------------------------------------------------------------------------------------------------------------------------------------------------------------------------|------------------------------------------------------------------------------------------------------------------------------------------|
| Lake Prairie Elementary School                                                                                                         | 03-Jun-24 | 08-Jan-25              |                                                                                                                                                                            | Lake Prairie Elemen                                                                                                                      |
| Unit A                                                                                                                                 | 05-Jul-24 | 08-Jan-25              |                                                                                                                                                                            | 🗖 Unit A                                                                                                                                 |
| Demo                                                                                                                                   | 08-Aug-24 | 14-Aug-24              | Demo 🗠                                                                                                                                                                     |                                                                                                                                          |
| Hand Drvers (Alternate)                                                                                                                | 15-Aua-24 | 21-Aua-24              | 🖾 Hand Dryers (Alternate                                                                                                                                                   | )                                                                                                                                        |
| Paint                                                                                                                                  |           | 02-Sep-24              | △—> Paint                                                                                                                                                                  |                                                                                                                                          |
| Counter Tops (Alternate)                                                                                                               |           | 09-Sep-24              | Counter Tops (Al                                                                                                                                                           | ternate)                                                                                                                                 |
| Toilet Partitions                                                                                                                      | 03-Sep-24 | -                      | Toilet Partitions                                                                                                                                                          |                                                                                                                                          |
| Cornerquards                                                                                                                           |           | 09-Sep-24              |                                                                                                                                                                            |                                                                                                                                          |
| LVT                                                                                                                                    | 10-Sep-24 | 16-Sep-24              |                                                                                                                                                                            |                                                                                                                                          |
| Carpet                                                                                                                                 | 10-Sep-24 | 19-Sep-24              | Carpet                                                                                                                                                                     |                                                                                                                                          |
| Tile                                                                                                                                   | 10-Sep-24 | 16-Sep-24              |                                                                                                                                                                            |                                                                                                                                          |
| Gym                                                                                                                                    | 05-Jul-24 | 08-Jan-25              |                                                                                                                                                                            | Gym                                                                                                                                      |
| Demo                                                                                                                                   | 05-Jul-24 | 11-Jul-24              | Demo 🖾                                                                                                                                                                     |                                                                                                                                          |
| Relocate Bleachers                                                                                                                     | 12-Jul-24 | 16-Jul-24              | A Relocate Bleachers                                                                                                                                                       |                                                                                                                                          |
| Paint & Wall Coating                                                                                                                   | 17-Jul-24 | 24-Jul-24              | A Paint & Wall Coating                                                                                                                                                     |                                                                                                                                          |
| Acoustical Wall Panels                                                                                                                 | 25-Jul-24 | 31-Jul-24              | Acoustical Wall Panels                                                                                                                                                     |                                                                                                                                          |
| Basketball Equipment (Alternate)                                                                                                       | 02-Jan-25 |                        |                                                                                                                                                                            | Basketball Equipme                                                                                                                       |
| Reception Area                                                                                                                         | 23-Dec-24 | 08-Jan-25              |                                                                                                                                                                            | Reception Area                                                                                                                           |
| Demo                                                                                                                                   | 23-Dec-24 | 24-Dec-24              |                                                                                                                                                                            | Demo                                                                                                                                     |
| Painting                                                                                                                               |           | 30-Dec-24              |                                                                                                                                                                            | Arr Painting                                                                                                                             |
| Reception Desk                                                                                                                         | 31-Dec-24 |                        |                                                                                                                                                                            | A Reception Desk                                                                                                                         |
| Electric                                                                                                                               | 31-Dec-24 |                        |                                                                                                                                                                            | ▲ Electric                                                                                                                               |
| Counter Tops (Alternate)                                                                                                               | 31-Dec-24 |                        |                                                                                                                                                                            | Counter Tops (Altern                                                                                                                     |
| Flooring                                                                                                                               | 02-Jan-25 | 08-Jan-25              |                                                                                                                                                                            | △ Flooring                                                                                                                               |
| Media Center                                                                                                                           | 12-Jul-24 | 25-Jul-24              | Media Center                                                                                                                                                               |                                                                                                                                          |
| Relocate Media Shelving                                                                                                                | 12-Jul-24 | 12-Jul-24              | Relocate Media Shelving                                                                                                                                                    |                                                                                                                                          |
| Demo                                                                                                                                   | 15-Jul-24 | 17-Jul-24              | ⊿ Demo                                                                                                                                                                     |                                                                                                                                          |
| Paint                                                                                                                                  | 18-Jul-24 | 22-Jul-24              | AV Paint                                                                                                                                                                   |                                                                                                                                          |
| Flooring                                                                                                                               | 23-Jul-24 | 25-Jul-24              | ✓ Flooring                                                                                                                                                                 |                                                                                                                                          |
| Unit B                                                                                                                                 | 18-Jul-24 | 05-Sep-24              | Company Contraction Contraction                                                                                                                                            |                                                                                                                                          |
|                                                                                                                                        | 18-Jul-24 | 24-Jul-24              | △ Demo                                                                                                                                                                     |                                                                                                                                          |
| Hand Drvers (Alternate)                                                                                                                | 25-Jul-24 | 31-Jul-24              | Arrow Hand Dryers (Alternate)                                                                                                                                              |                                                                                                                                          |
| Paint<br>Bathroom Partitions                                                                                                           |           | 12-Aug-24<br>19-Aug-24 | △ Paint<br>△ Bathroom Partitions                                                                                                                                           |                                                                                                                                          |
| Paint Lockers                                                                                                                          |           | 19-Aug-24<br>19-Aug-24 | △ Datiloon Partitions                                                                                                                                                      |                                                                                                                                          |
| Cornerguards                                                                                                                           |           | 19-Aug-24<br>19-Aug-24 | △ Cornerguards                                                                                                                                                             |                                                                                                                                          |
|                                                                                                                                        |           | 26-Aug-24              |                                                                                                                                                                            |                                                                                                                                          |
| Carpet                                                                                                                                 |           | 29-Aug-24              | Carpet                                                                                                                                                                     |                                                                                                                                          |
| Tile                                                                                                                                   |           | 26-Aug-24              | <b>△</b> Tile                                                                                                                                                              |                                                                                                                                          |
| Counter Tops (Alternate)                                                                                                               |           | 05-Sep-24              | Counter Tops (Alte                                                                                                                                                         | rnate)                                                                                                                                   |
| Unit C                                                                                                                                 | 28-Jun-24 | 19-Sep-24              | □ Unit C                                                                                                                                                                   |                                                                                                                                          |
| Demo                                                                                                                                   | 25-Jul-24 | 07-Auq-24              | Demo                                                                                                                                                                       |                                                                                                                                          |
| Hand Dryers (Alternate)                                                                                                                |           | 14-Aug-24              | Hand Dryers (Alternate)                                                                                                                                                    |                                                                                                                                          |
| Paint                                                                                                                                  |           | 26-Auq-24              | Paint Paint                                                                                                                                                                |                                                                                                                                          |
| Paint Lockers                                                                                                                          |           | 02-Sep-24              | A Paint Lockers                                                                                                                                                            |                                                                                                                                          |
| Bathroom Partitions                                                                                                                    | 27-Aug-24 | 02-Sep-24              | Bathroom Partition                                                                                                                                                         | S                                                                                                                                        |
| <ul> <li>▲ Actual Work</li> <li>▲ Milestone</li> <li>▲ Remaining Work</li> <li>▲ Summary</li> <li>▲ Critical Remaining Work</li> </ul> |           | 222                    | 00.05 Tri Creek District Wide Elementary Middle School Renovations<br>Schedule Update 26-Feb-24<br>2 of 5                                                                  |                                                                                                                                          |

|                         |                                       |                       |                            |            | 025       |                |               |
|-------------------------|---------------------------------------|-----------------------|----------------------------|------------|-----------|----------------|---------------|
| October November        | December                              | January               | February                   | March      | April     | May            |               |
| 30 0 14 21 28 0 11 18 2 | 02[09] 1[23]                          |                       | 7 0 10 17 2<br>Prairie Ele | ementary   | School    | 28 0 12 19 2   | 02 09 16 2 30 |
|                         |                                       |                       |                            |            |           |                |               |
|                         |                                       | 💶 Unit A              |                            |            |           |                |               |
|                         |                                       | +                     |                            |            |           |                |               |
|                         |                                       |                       |                            |            |           |                |               |
| rs (Alternate)          |                                       |                       |                            |            |           |                |               |
|                         |                                       | 1<br>1<br>1           |                            |            |           |                |               |
| ter Tops (Alternate)    |                                       |                       |                            |            |           |                |               |
| Partitions              |                                       |                       |                            |            |           |                |               |
| erguards                |                                       |                       |                            |            |           |                |               |
| T                       |                                       |                       |                            |            |           |                |               |
|                         |                                       |                       |                            |            |           |                |               |
| arpet                   |                                       |                       |                            |            |           |                |               |
| e : :                   |                                       | 1                     |                            |            |           |                |               |
|                         |                                       | 🛋 Gym                 |                            |            |           |                |               |
|                         |                                       |                       |                            |            |           |                |               |
|                         |                                       |                       |                            |            |           |                |               |
|                         |                                       |                       |                            |            |           |                |               |
| anels                   |                                       | 1                     |                            |            |           |                |               |
|                         |                                       | ✓ Baske               | thall Fou                  | inmont (A  | ltornato) |                |               |
|                         | · · · · · · · · · · · · · · · · · · · |                       | tion Area                  |            |           | L              |               |
|                         |                                       | -                     |                            |            |           |                |               |
|                         |                                       | Demo                  |                            |            |           |                |               |
|                         |                                       | Painting              |                            |            |           |                |               |
|                         |                                       | Reception Reception   |                            |            |           |                |               |
|                         |                                       | $\sim$ Counter $\sim$ |                            | (Iternate) |           |                |               |
|                         |                                       | Floori                |                            | atomatoj   |           |                |               |
|                         |                                       |                       |                            |            |           |                |               |
|                         |                                       | 1<br>1<br>1           |                            |            |           |                |               |
|                         |                                       | 1<br>1<br>1           |                            |            |           |                |               |
|                         |                                       | ,<br>,<br>,           |                            |            |           | <br> <br> <br> |               |
|                         |                                       | 1<br>1<br>1           |                            |            |           |                |               |
|                         |                                       | 1                     |                            |            |           |                |               |
|                         |                                       |                       |                            |            |           |                |               |
|                         |                                       | 1                     |                            |            |           |                |               |
| rnate)                  |                                       |                       |                            |            |           |                |               |
| inaco)                  |                                       |                       |                            |            |           |                |               |
| artitions               |                                       |                       |                            |            |           |                |               |
| rs                      |                                       |                       |                            |            |           |                |               |
| ds                      |                                       |                       |                            |            |           |                |               |
|                         |                                       | ;<br>                 |                            |            |           |                |               |
|                         |                                       |                       |                            |            |           |                |               |
| ar Tana (Altarnata)     |                                       |                       |                            |            |           |                |               |
| er Tops (Alternate)     |                                       |                       |                            |            |           |                |               |
| nit C                   |                                       |                       |                            |            |           |                |               |
|                         |                                       | 1                     |                            |            |           |                |               |
| (Alternate)             |                                       | <u>1</u>              |                            |            |           |                |               |
|                         |                                       |                       |                            |            |           |                |               |
| ockers                  |                                       |                       |                            |            |           |                |               |
| om Partitions           |                                       | 1<br>1<br>1           |                            |            |           |                |               |
|                         |                                       |                       |                            |            |           |                |               |
| ovations                |                                       |                       |                            | SKILL      | MAN,      |                |               |
|                         |                                       |                       |                            | an         |           |                |               |
|                         |                                       |                       |                            |            | NDD -     |                |               |
|                         |                                       |                       |                            |            |           |                |               |