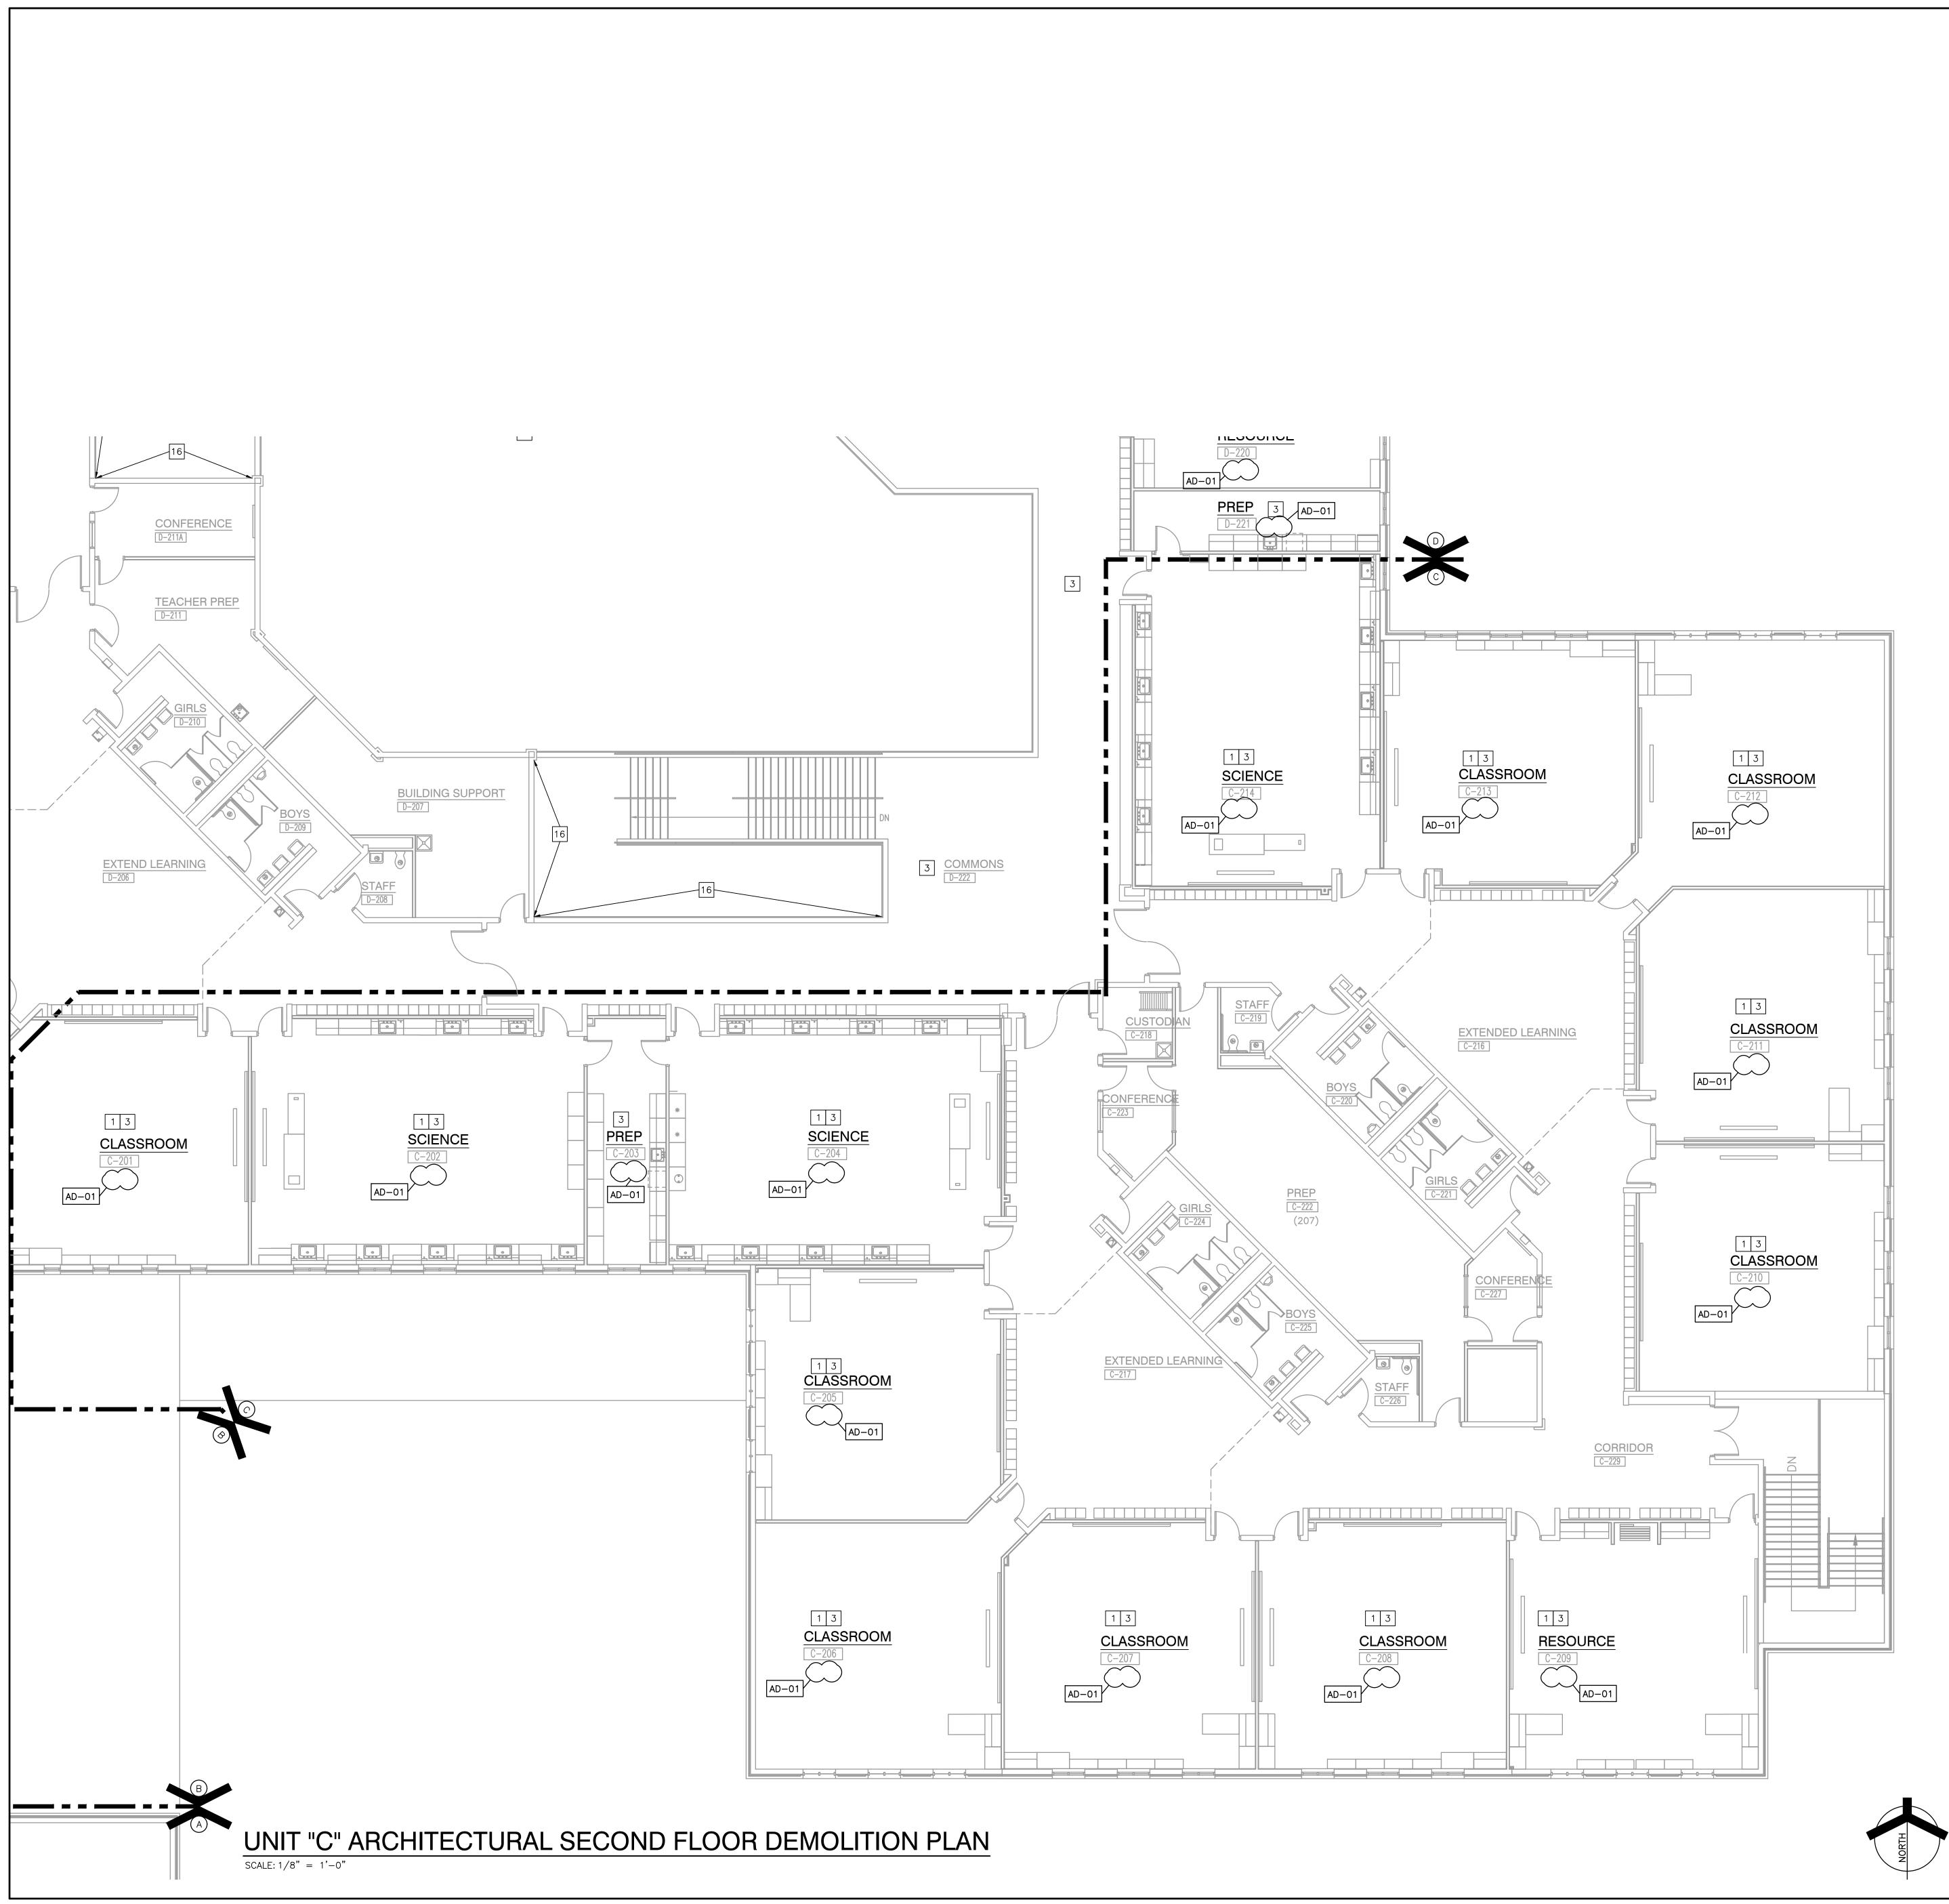

This Addendum consists of Pages ADD 1-1 and attached Addendum No. 1 from Gibraltar Design dated February 22, 2024 and consisting of 3 pages and 34 drawings.