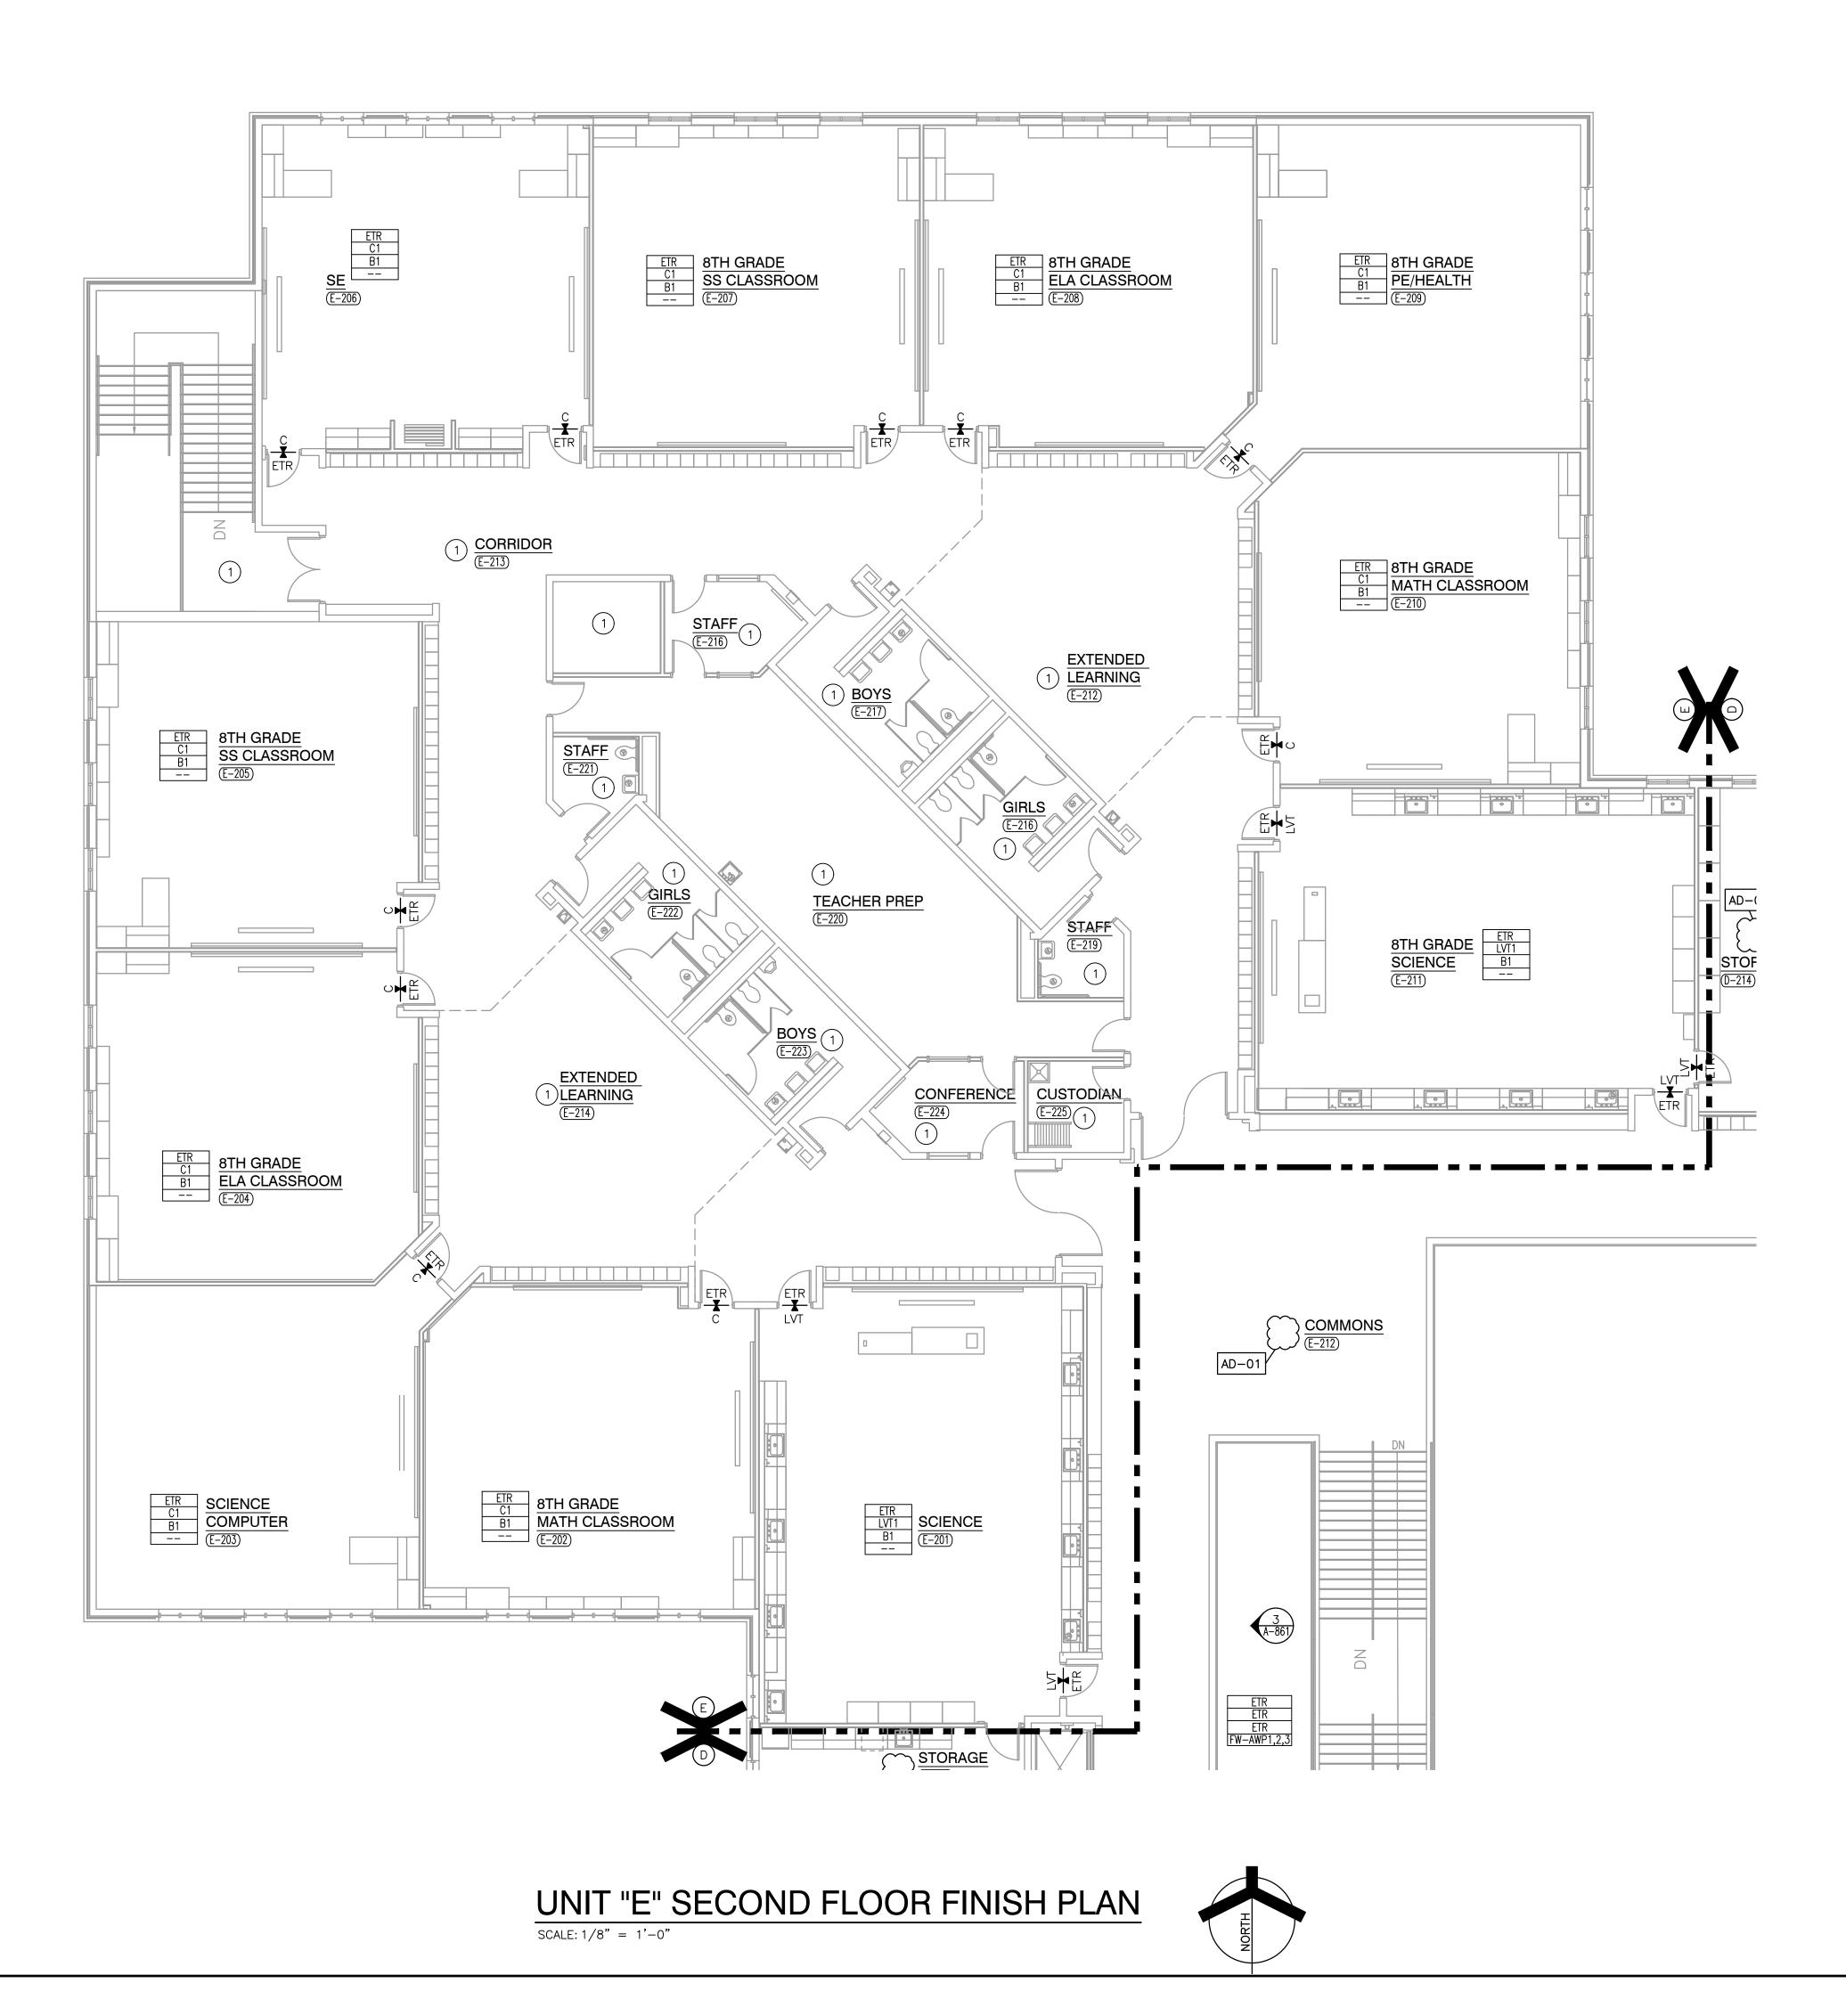

--------------|--------------------------------------------------------------------------------|
| <b>_X</b> _    | FLOOR TRANSITION STRIP AS REQUIRED                                             |
| $\bigwedge$    | INDICATES DIRECTION OF MATERIAL GRAIN                                          |
|                | INDICATES BULKHEADS OR OTHER OVERHEAD ITEMS, REFER TO REFLECTED CEILING PLANS. |

- (ALL PLAN NOTES MAY NOT BE INDICATED ON THIS PLAN) (1) NO NEW FINISHES THIS ROOM. EXCLUDING DOOR FRAMES CONNECTED TO OTHER ROOMS THAT RECEIVE NEW FINISHES. (2) WALLCOVERING, WC2 (3) NEW ACOUSTICAL WALL PANELS, THIS ROOM, REFER TO A-860 SERIES
- (4) EXPOSED STRUCTURE AND HVAC. THIS ROOM TO RECEIVE NO PA
- (4) EXPOSED STRUCTURE AND HVAC, THIS ROOM, TO RECEIVE NO PAINT. EXISTING FINISH TO REMAIN.





## **GENERAL FINISH PLAN NOTES:**

A. REFERENCE FINISH LEGEND FOR FINISH INFORMATION.B. REFERENCE EQUIPMENT PLANS, INTERIOR ELEVATIONS, REFLECTED CEILING

- PLANS AND WRITTEN SPECIFICATIONS FOR ADDITIONAL FINISH INFORMATION.
   C. PRIOR TO INSTALLATION OF NEW FINISHES CONTRACTOR SHALL INSPECT ALL SUBSTRATES. IF A SUBSTRATE IS DEEMED UNACCEPTABLE THE CONTRACTOR SHALL TAKE THE NECESSARY STEPS TO RECTIFY THE SITUATION OR CONTACT THE ARCHITECT WITH THE CONCERN. PROCEEDING WITH THE INSTALLATION OF FINISHES WILL BE CONSTRUED THAT THE INSTALLER AND /OR FINISHER HAS ACCEPTED SAID SUBSTRATE. NO CHANGE ORDER WILL BE ISSUED TO RECTIFY CONCEALED, OR UNSATISFACTORY SUBSTRATE ONCE
- FINISH WORK HAS PROCEEDED. D. PREPARE ALL WALL CONSTRUCTION, NEW AND EXISTING, TO RECEIVE NEW FINISHES AS PER MANUFACTUR