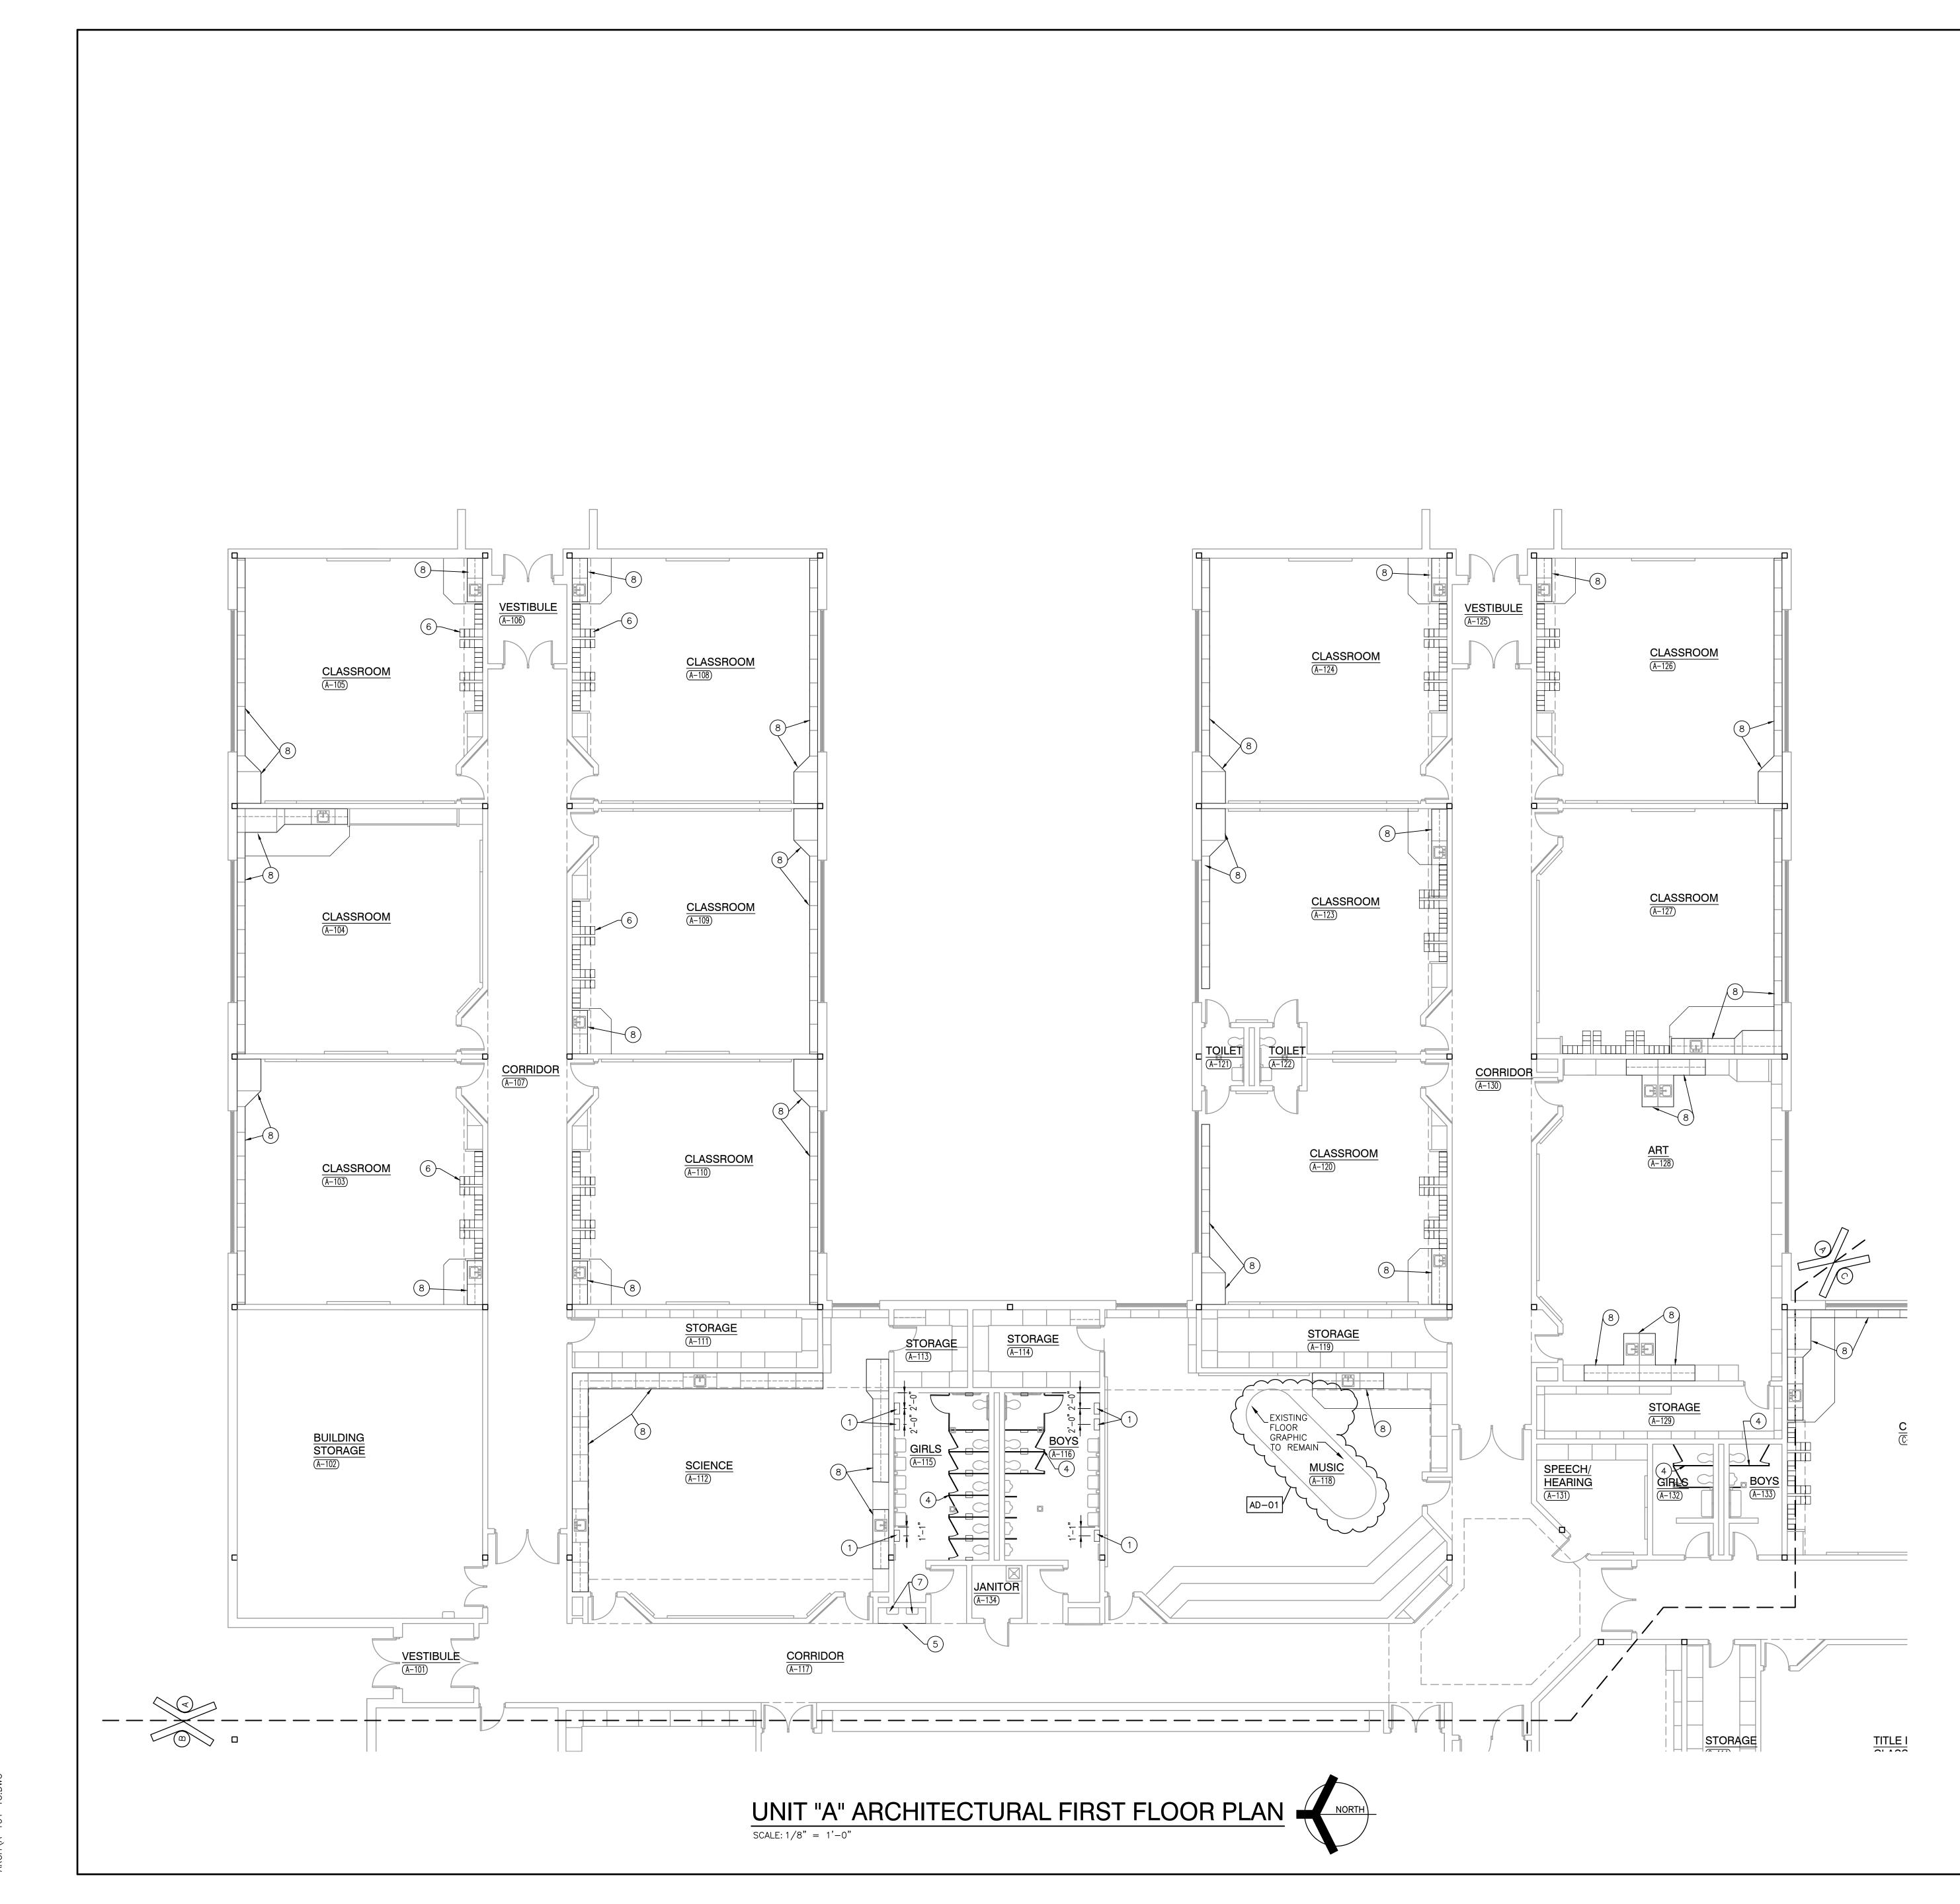

WHERE PRESENT, REMOVE EXISTING FLOOR BOXES, PATCH AND REPAIR FLOOR AS NEEDED TO RECEIVE NEW FINISHES. REFER TO ELECTRICAL FOR AD-1 2/22/24 ADDENDUM #1 ADDITIONAL INFO.
- [15] REMOVE EXISTING ACOUSTIC PADS. CLEAN GRID AND PREP TO RECEIVE NEW ACOUSTIC PADS.
- [16] ALTERNATE: CAREFULLY REMOVE EXISTING PLASTIC LAMINATE COUNTERTOPS IN THEIR ENTIRETY. SECURE AND STORE SINK AND FAUCET ASSEMBLY TO BE REINSTALLED IN SAME LOCATION. REFER TO PLUMBING DRAWINGS FOR ADDITIONAL INFO.
- CUT AND REMOVE EXISTING VCT TILE 4" FROM THE OUTER MOST FLOOR GRAPHIC LINE. FLOOR GRAPHIC TO REMAIN AND PROTECTED.
- 18 REMOVE EXISTING PLASTIC LAMINATE BASE AND WALL CABINETS IN THEIR ENTIRETY. SECURE AND STORE SINK AND FAUCET ASSEMBLY TO BE REINSTALLED IN SAME LOCATION. REFER TO PLUMBING DRAWINGS FOR ADDITIONAL INFO.





## **GENERAL PLAN NOTES:**

- A. FOR GENERAL PROJECT NOTES, MATERIAL INDICATIONS LEGEND, SYMBOL LEGEND, ABBREVIATIONS, ETC., REFER TO G SERIES SHEETS. B. PLAN DIMENSIONS TO MASONRY WALLS ARE TO FACE OF ROUGH MASONRY.
- PLAN DIMENSIONS TO STUD WALLS ARE TO FACE OF FINISHED GYPSUM BOARD OR PLASTER. PLAN DIMENSIONS TO STUD WALLS WITH CERAMIC TILE FINISH ARE TO THE FACE OF TILE BACKER BOARD. C. PROVIDE WOOD BLOCKING (OR METAL STRAPPING WHERE APPLICABLE) AS
- REQUIRED WITHIN METAL STUD WALLS FOR WALL MOUNTED ITEMS.
- D. REFER TO DEMOLITION SHEETS FOR ADDITIONAL PATCHING AND REPAIR WORK. E. REFER TO FINISH PLANS FOR INTERIOR ELEVATIONS, LOCATION AND EXTENT
- OF FINISHED FLOOR AND WALL MATERIAL F. REFER TO EQUIPMENT PLANS FOR CASEWORK, DISPLAY BOARDS, LOCKERS,
- AND OTHER ADDITIONAL TYPICAL EQU