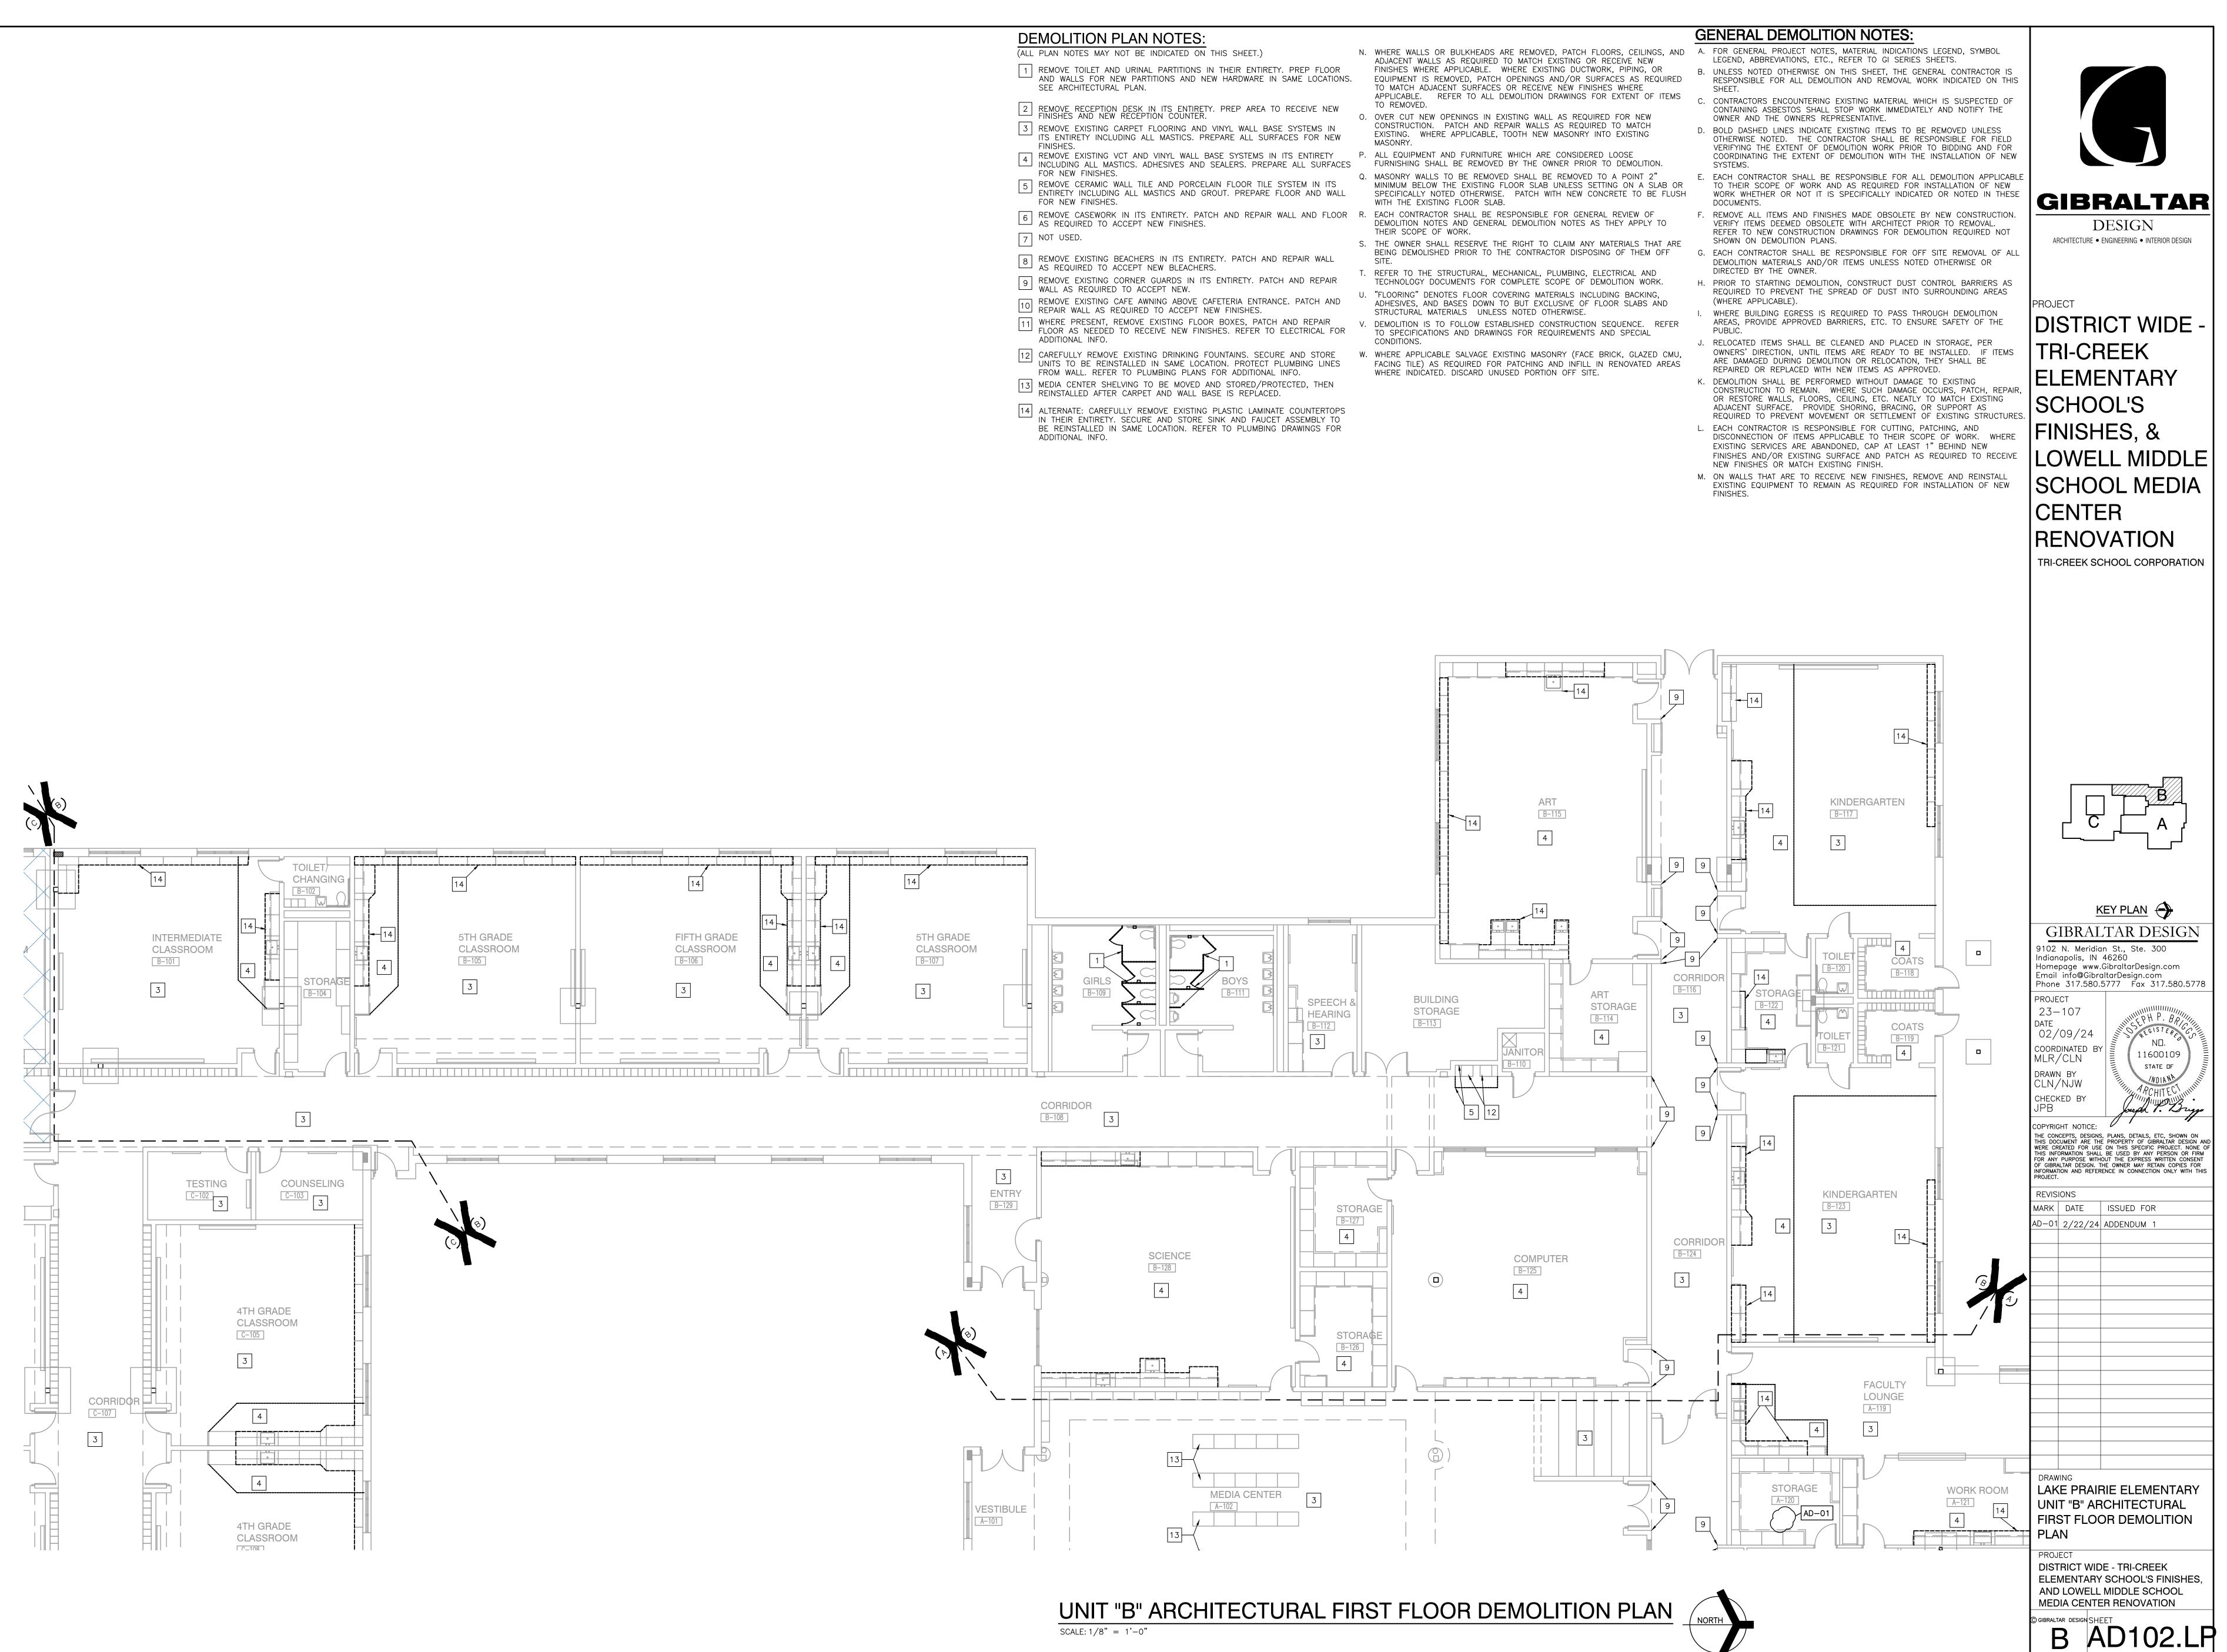

This Addendum consists of Pages ADD 1-1 and attached Addendum No. 1 from Gibraltar Design dated February 22, 2024 and consisting of 3 pages and 34 drawings.