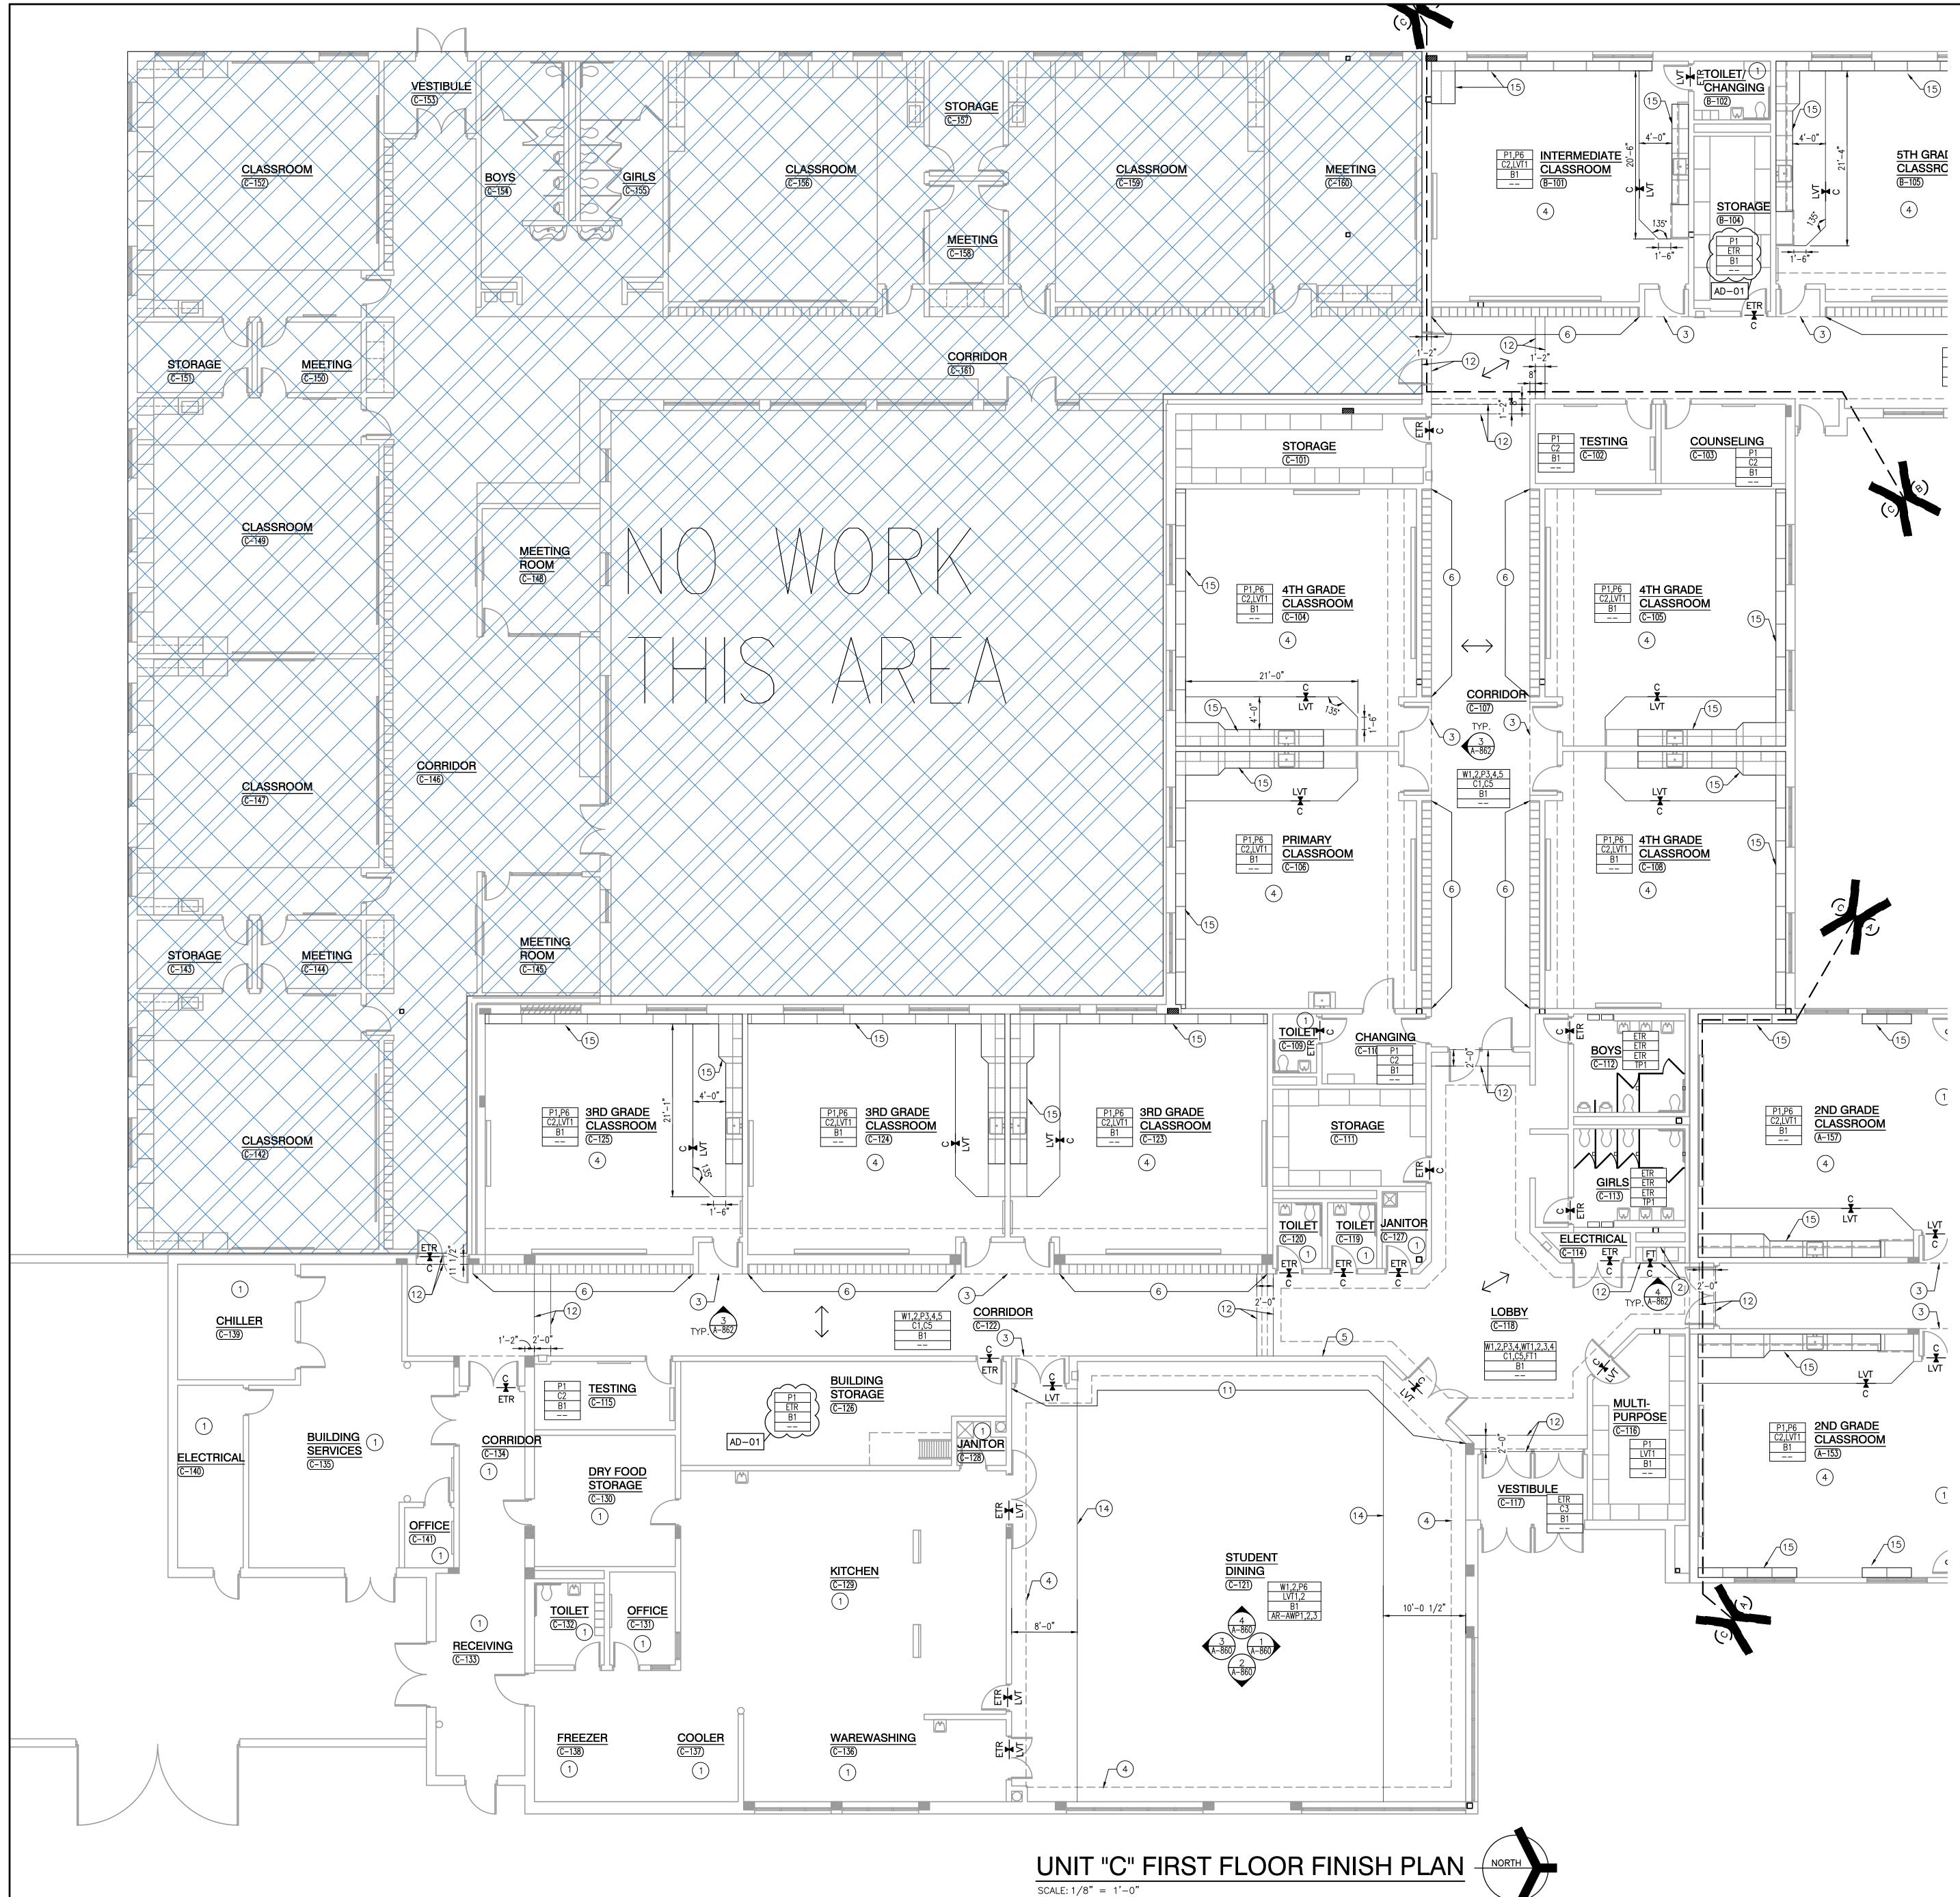

### February 26, 2024

### DISTRICT WIDE - TRI-CREEK ELEMENTARY SCHOOLS' FINISHES AND LOWELL MIDDLE SCHOOL MEDIA CENTER RENOVATION Lowell, IN 46356

### **TO: ALL BIDDERS OF RECORD**

This Addendum forms a part of and modifies the Bidding Requirements, Contract Forms, Contract Conditions, the Specifications, and the Drawings dated February 9, 2024 by Gibraltar Design. Acknowledge receipt of the Addendum in the space provided on the Bid Form. Failure to do so may subject the Bidder to disqualification.

This Addendum consists of Pages ADD 1-1 and attached Addendum No. 1 from Gibraltar Design dated February 22, 2024 and consisting of 3 pages and 34 drawings.