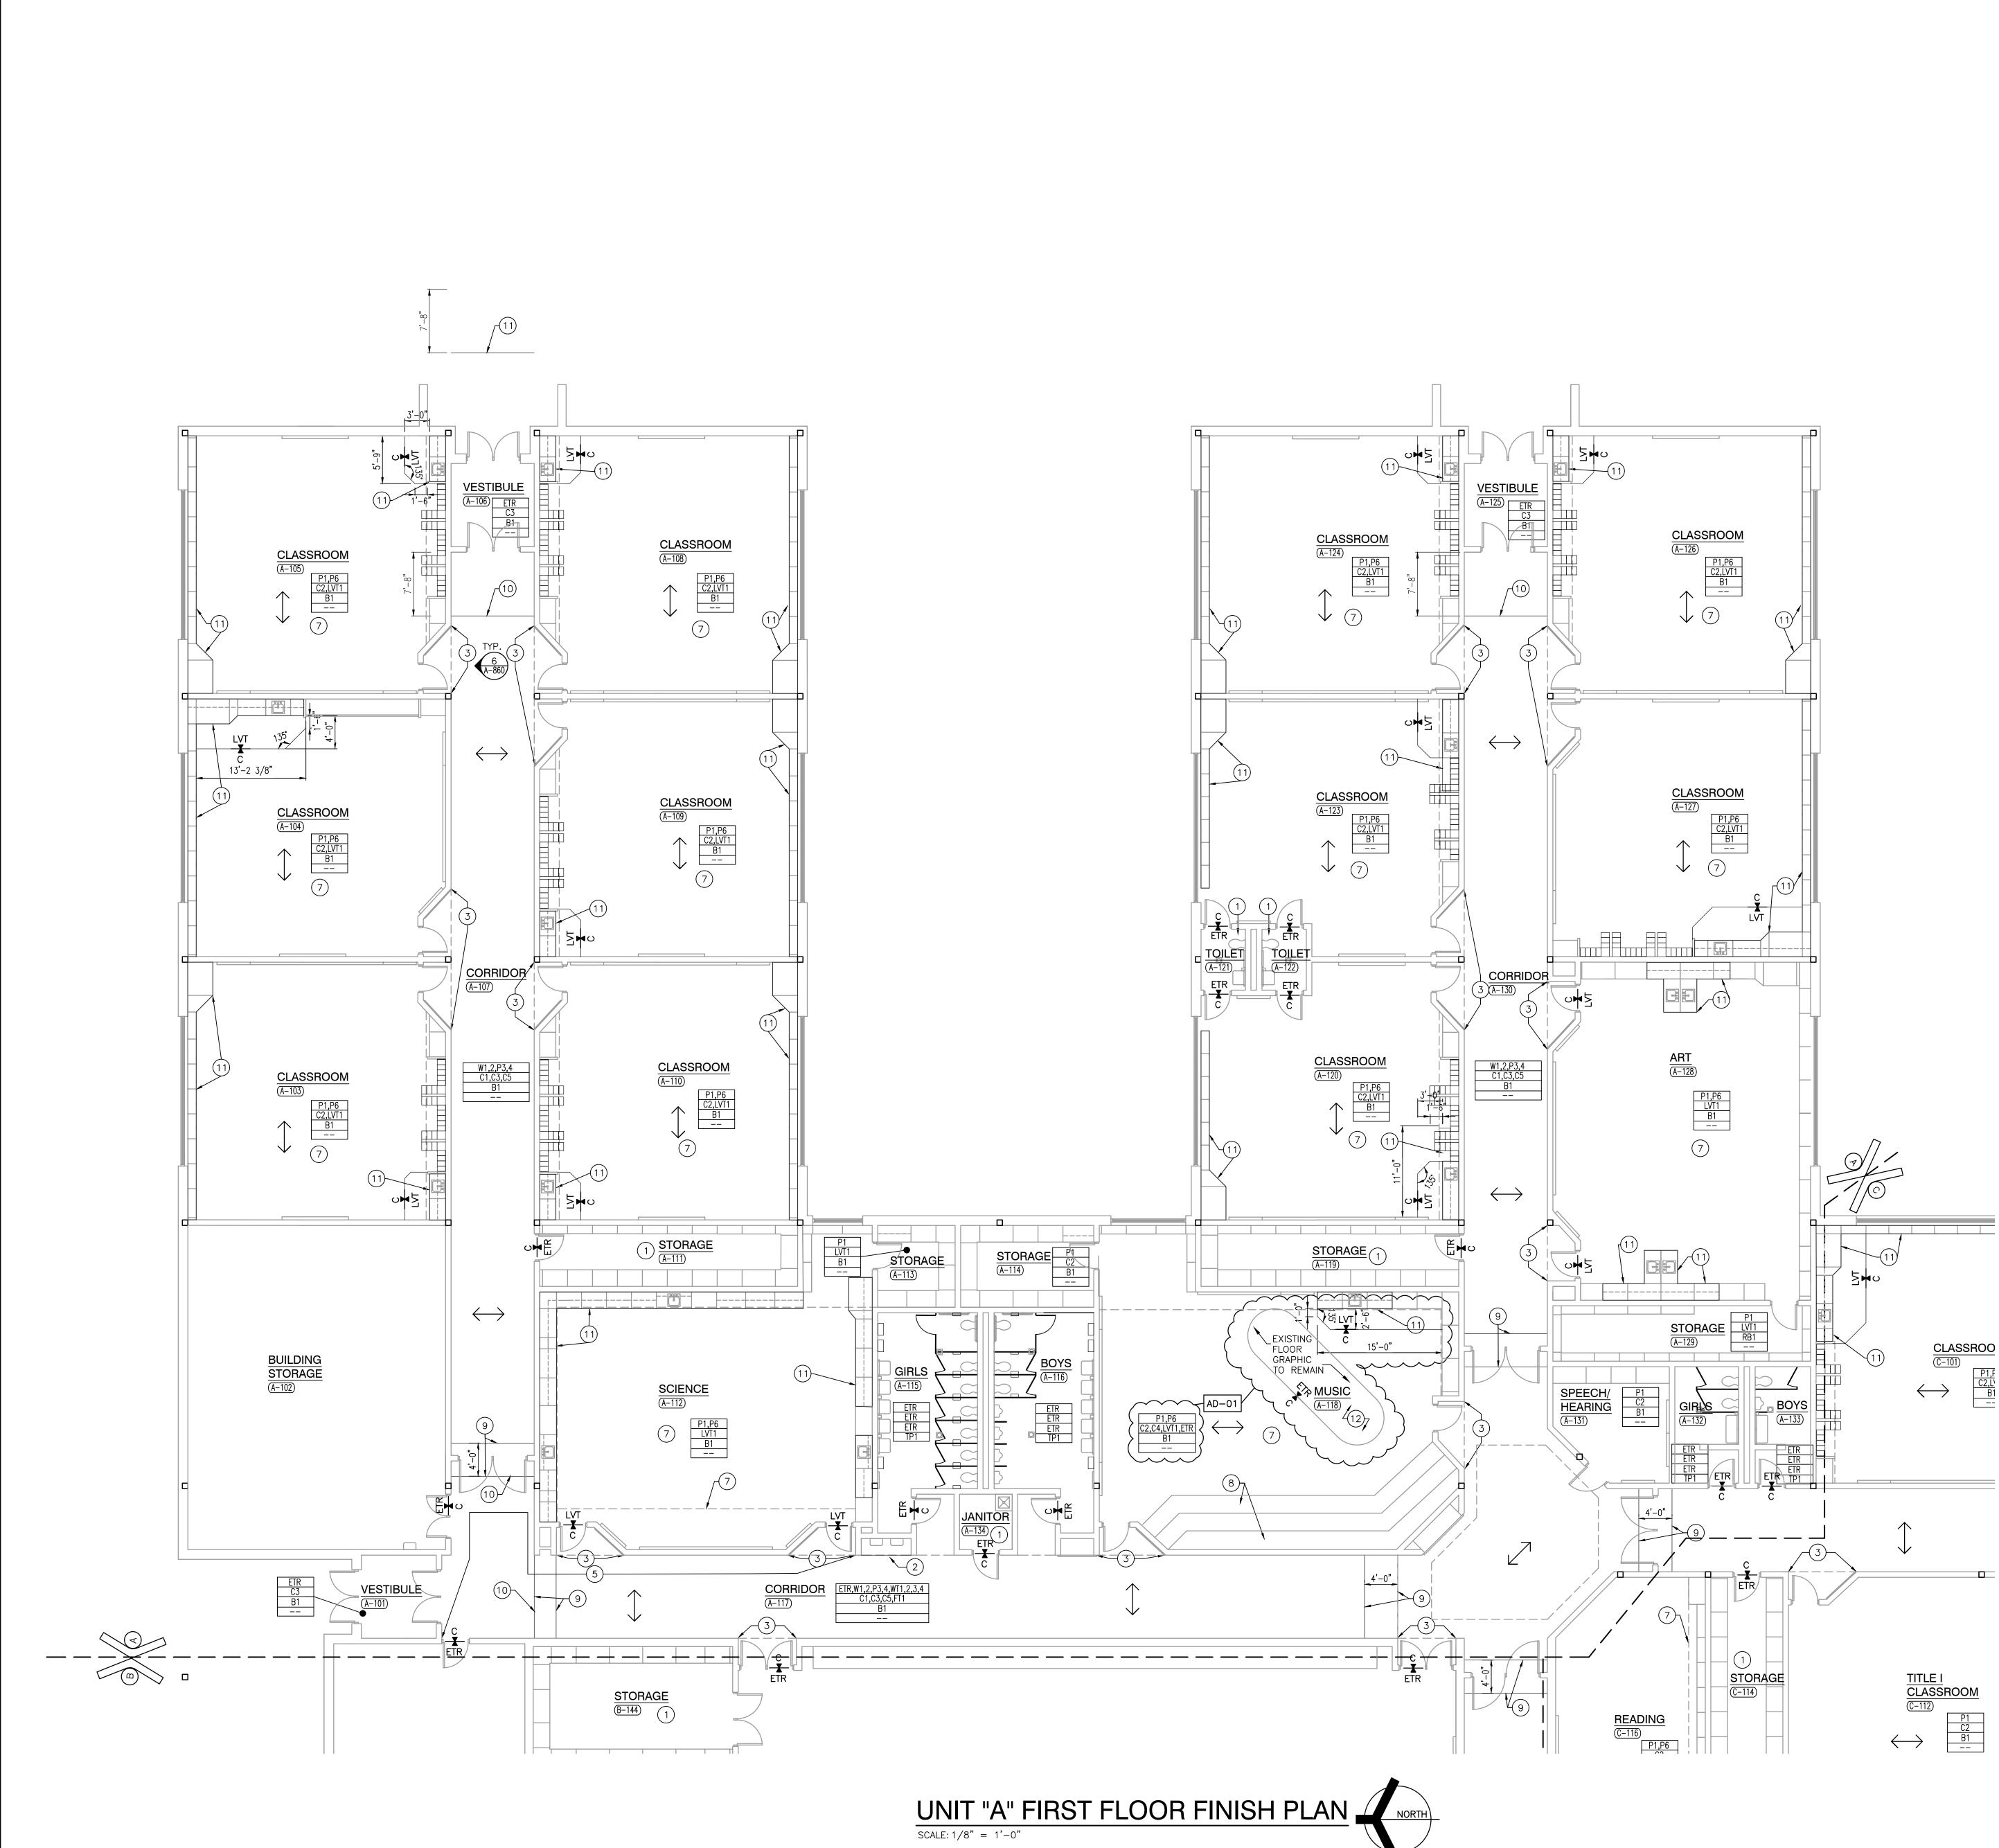

### DISTRICT WIDE - TRI-CREEK ELEMENTARY SCHOOLS' FINISHES AND LOWELL MIDDLE SCHOOL MEDIA CENTER RENOVATION Lowell, IN 46356