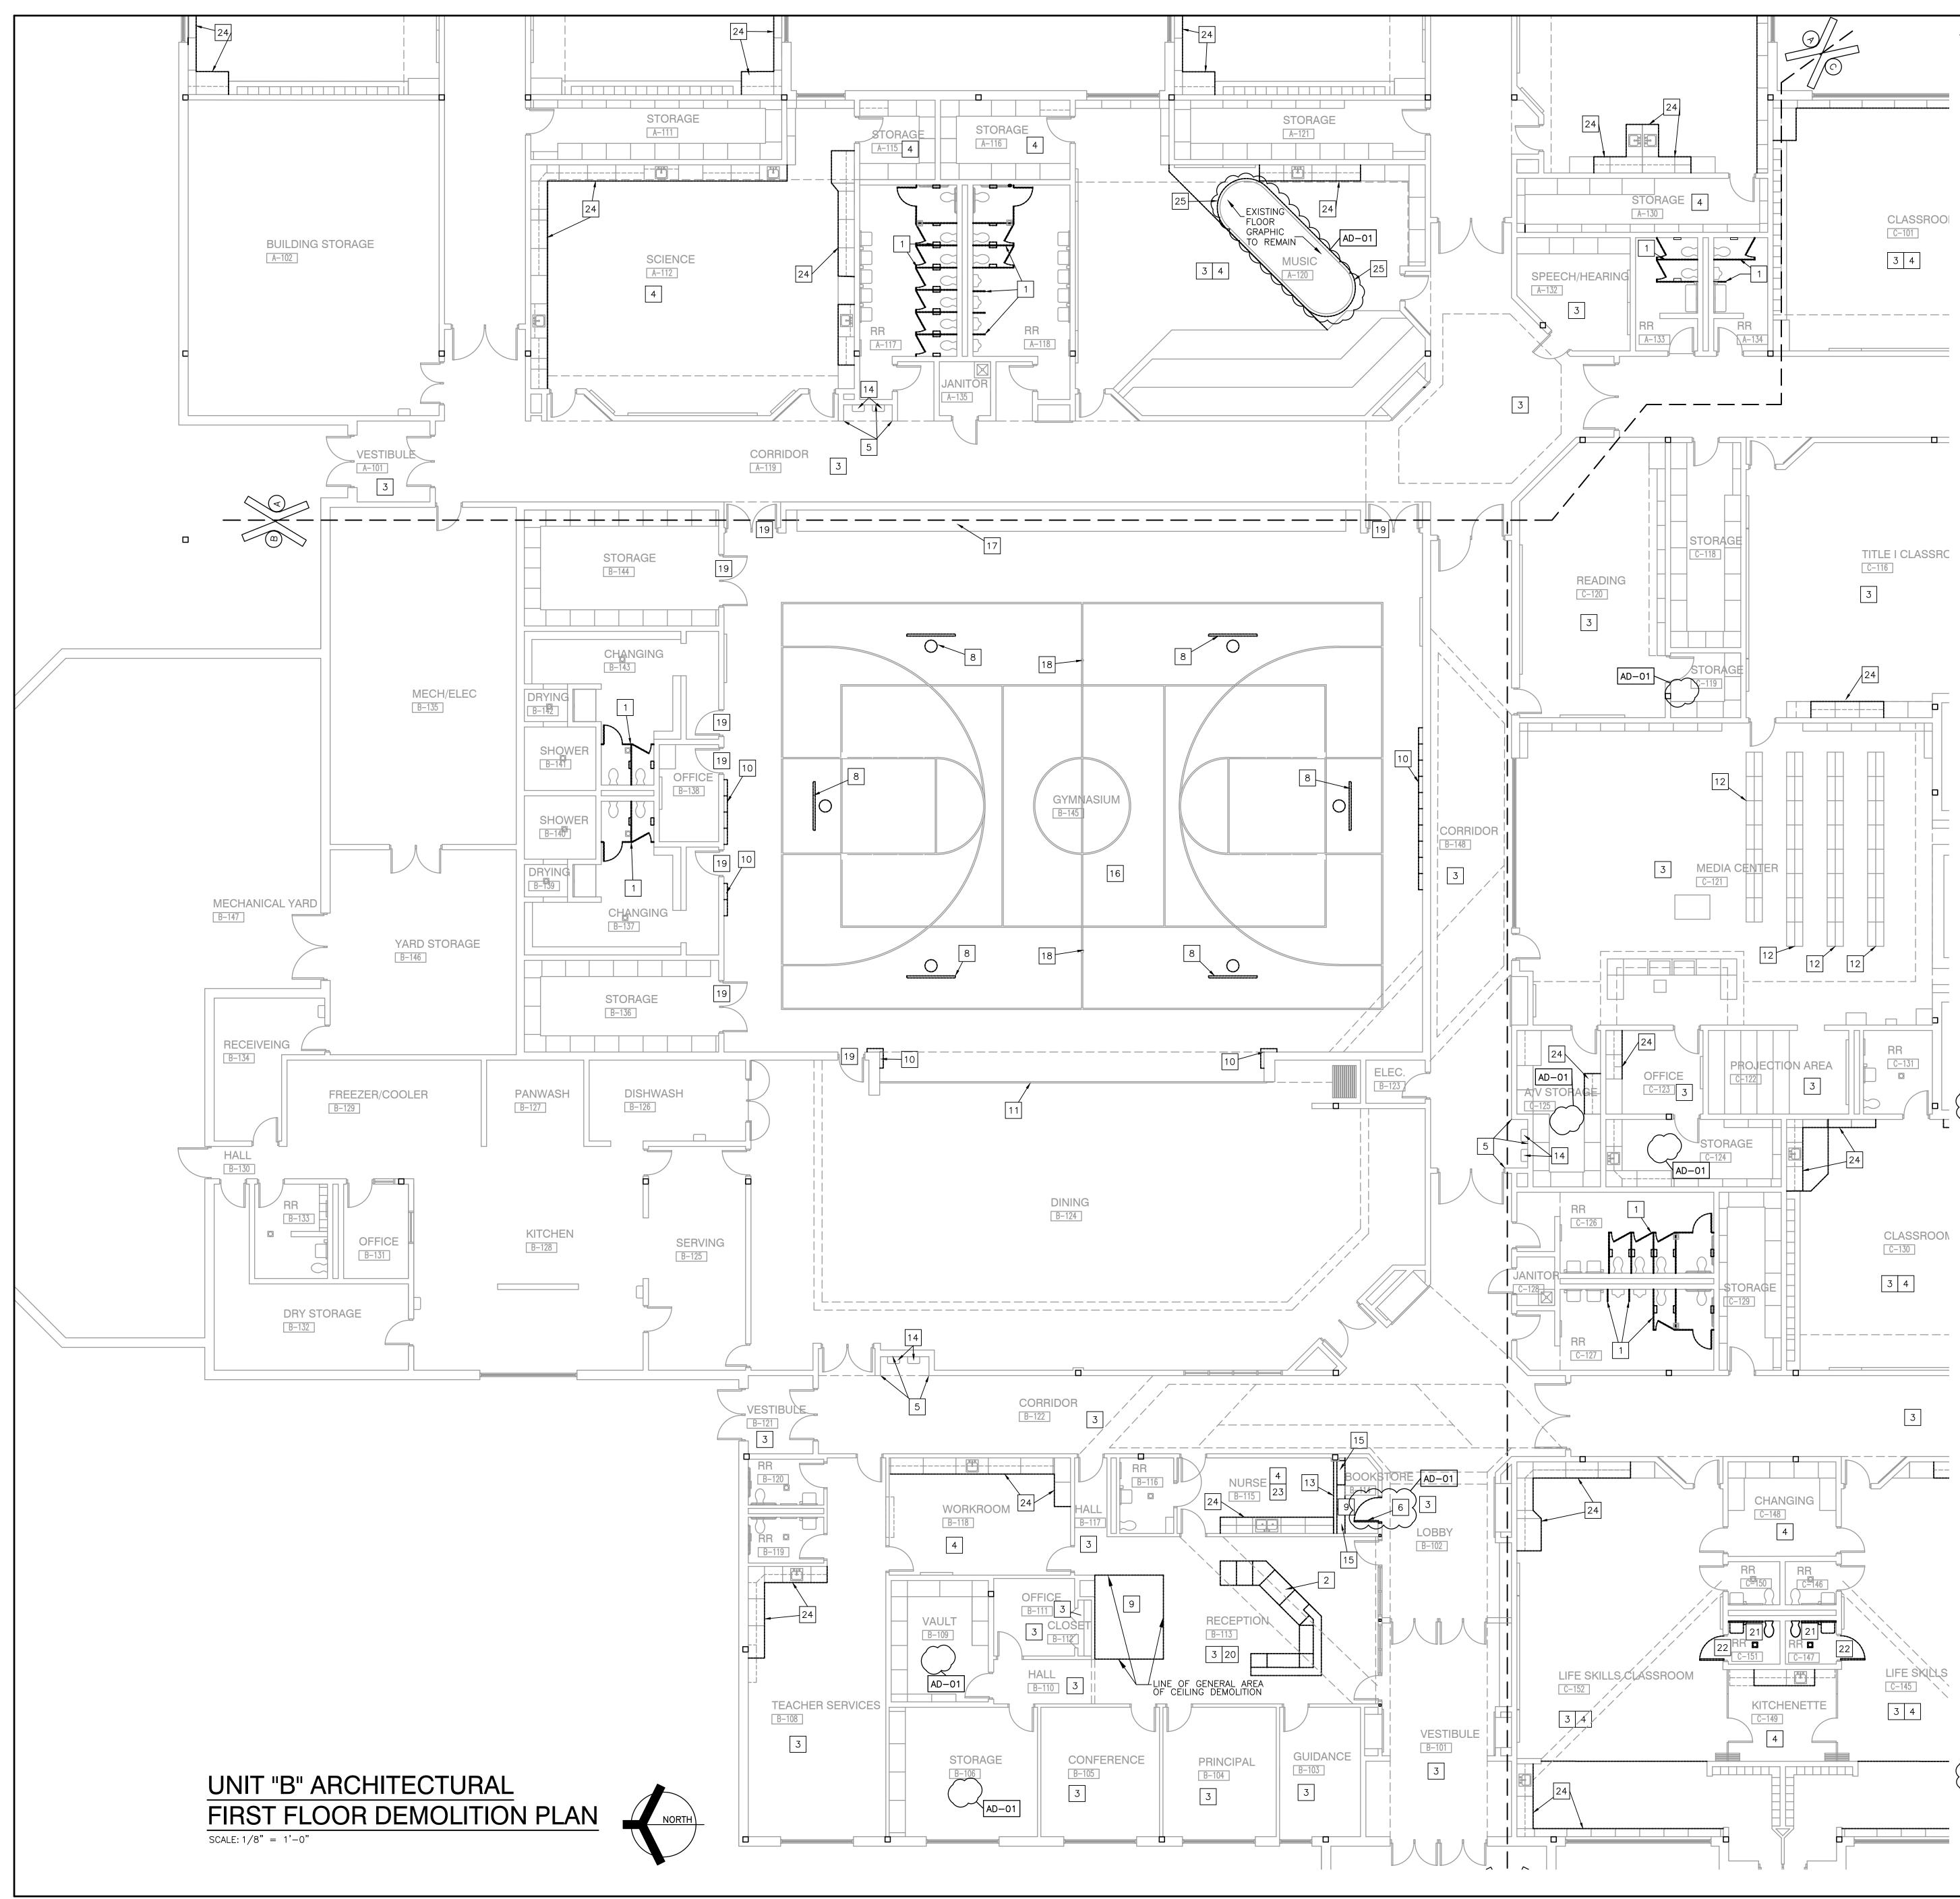

DITIONAL INFO.
- 21 REMOVE PLUMBING FIXTURES IN THEIR ENTIRETY. CUT AND CAP LINE BELOW WALL OR FLOOR SURFACE. UNLESS NOTED OTHERWISE ON PLUMBING DRAWINGS, REMOVE ALL ACCESSORIES AND WALL AND FLOOR FINISHES. PATCH AND REPAIR FLOOR AND/OR WALL AS REQUIRED TO ACCEPT NEW FINISHES. SEE ELECTRICAL FOR MORE INFORMATION.
- 22 EXISTING DOOR AND FRAME TO BE REMOVED. PREP FOR NEW. 23 REMOVE EXISTING ACOUSTIC PADS. CLEAN GRID AND PREP TO RECEIVE
- NEW ACOUSTIC PADS. 24 ALTERNATE: CAREFULLY REMOVE EXISTING PLASTIC LAMINATE COUNTERTOPS IN THEIR ENTIRETY. SECURE AND STORE SINK AND FAUCET ASSEMBLY TO BE REINSTALLED IN SAME LOCATION. REFER TO PLUMBING DRAWINGS FOR PLAN
- ADDUTIONAL INFO 25 CUT AND REMOVE EXISTING VCT TILE 4" FROM THE OUTER MOST FLOOR GRAPHIC LINE. FLOOR GRAPHIC TO REMAIN AND PROTECTED.





## GENERAL DEMOLITION NOTES

- A. FOR GENERAL PROJECT NOTES, MATERIAL INDICATIONS LEGEND, SYMBOL LEGEND, ABBREVIATIONS, ETC., REFER TO G SERIES SHEETS.
  B. UNLESS NOTED OTHERWISE ON THIS SHEET, THE GENERAL CONTRACTOR IS RESPONSIBLE FOR ALL DEMOLITION AND REMOVAL WORK INDICATED ON THIS SHEET.
- CONTRACTORS ENCOUNTERING EXISTING MATERIAL WHICH IS SUSPECTED OF CONTAINING ASBESTOS SHALL STOP WORK IMMEDIATELY AND NOTIFY THE OWNER AND THE OWNERS REPRESENTATIVE.
- D. BOLD DASHED LINES INDICATE EXISTING ITEMS TO BE REMOVED UNLESS OTHERWISE NOTED. THE CONTRACTOR SHALL BE RESPONSIBLE FOR FIELD VERIFYING THE EXTENT OF DEMOLITION WORK PRIOR TO BIDDING AND FOR COORDINATING THE EXTENT OF DEMOLITION WITH THE INSTALLATION OF NEW SYSTEMS.
  E. EACH CONTRACTOR SHALL BE RESPONSIBLE FOR ALL DEMOLITION APPL