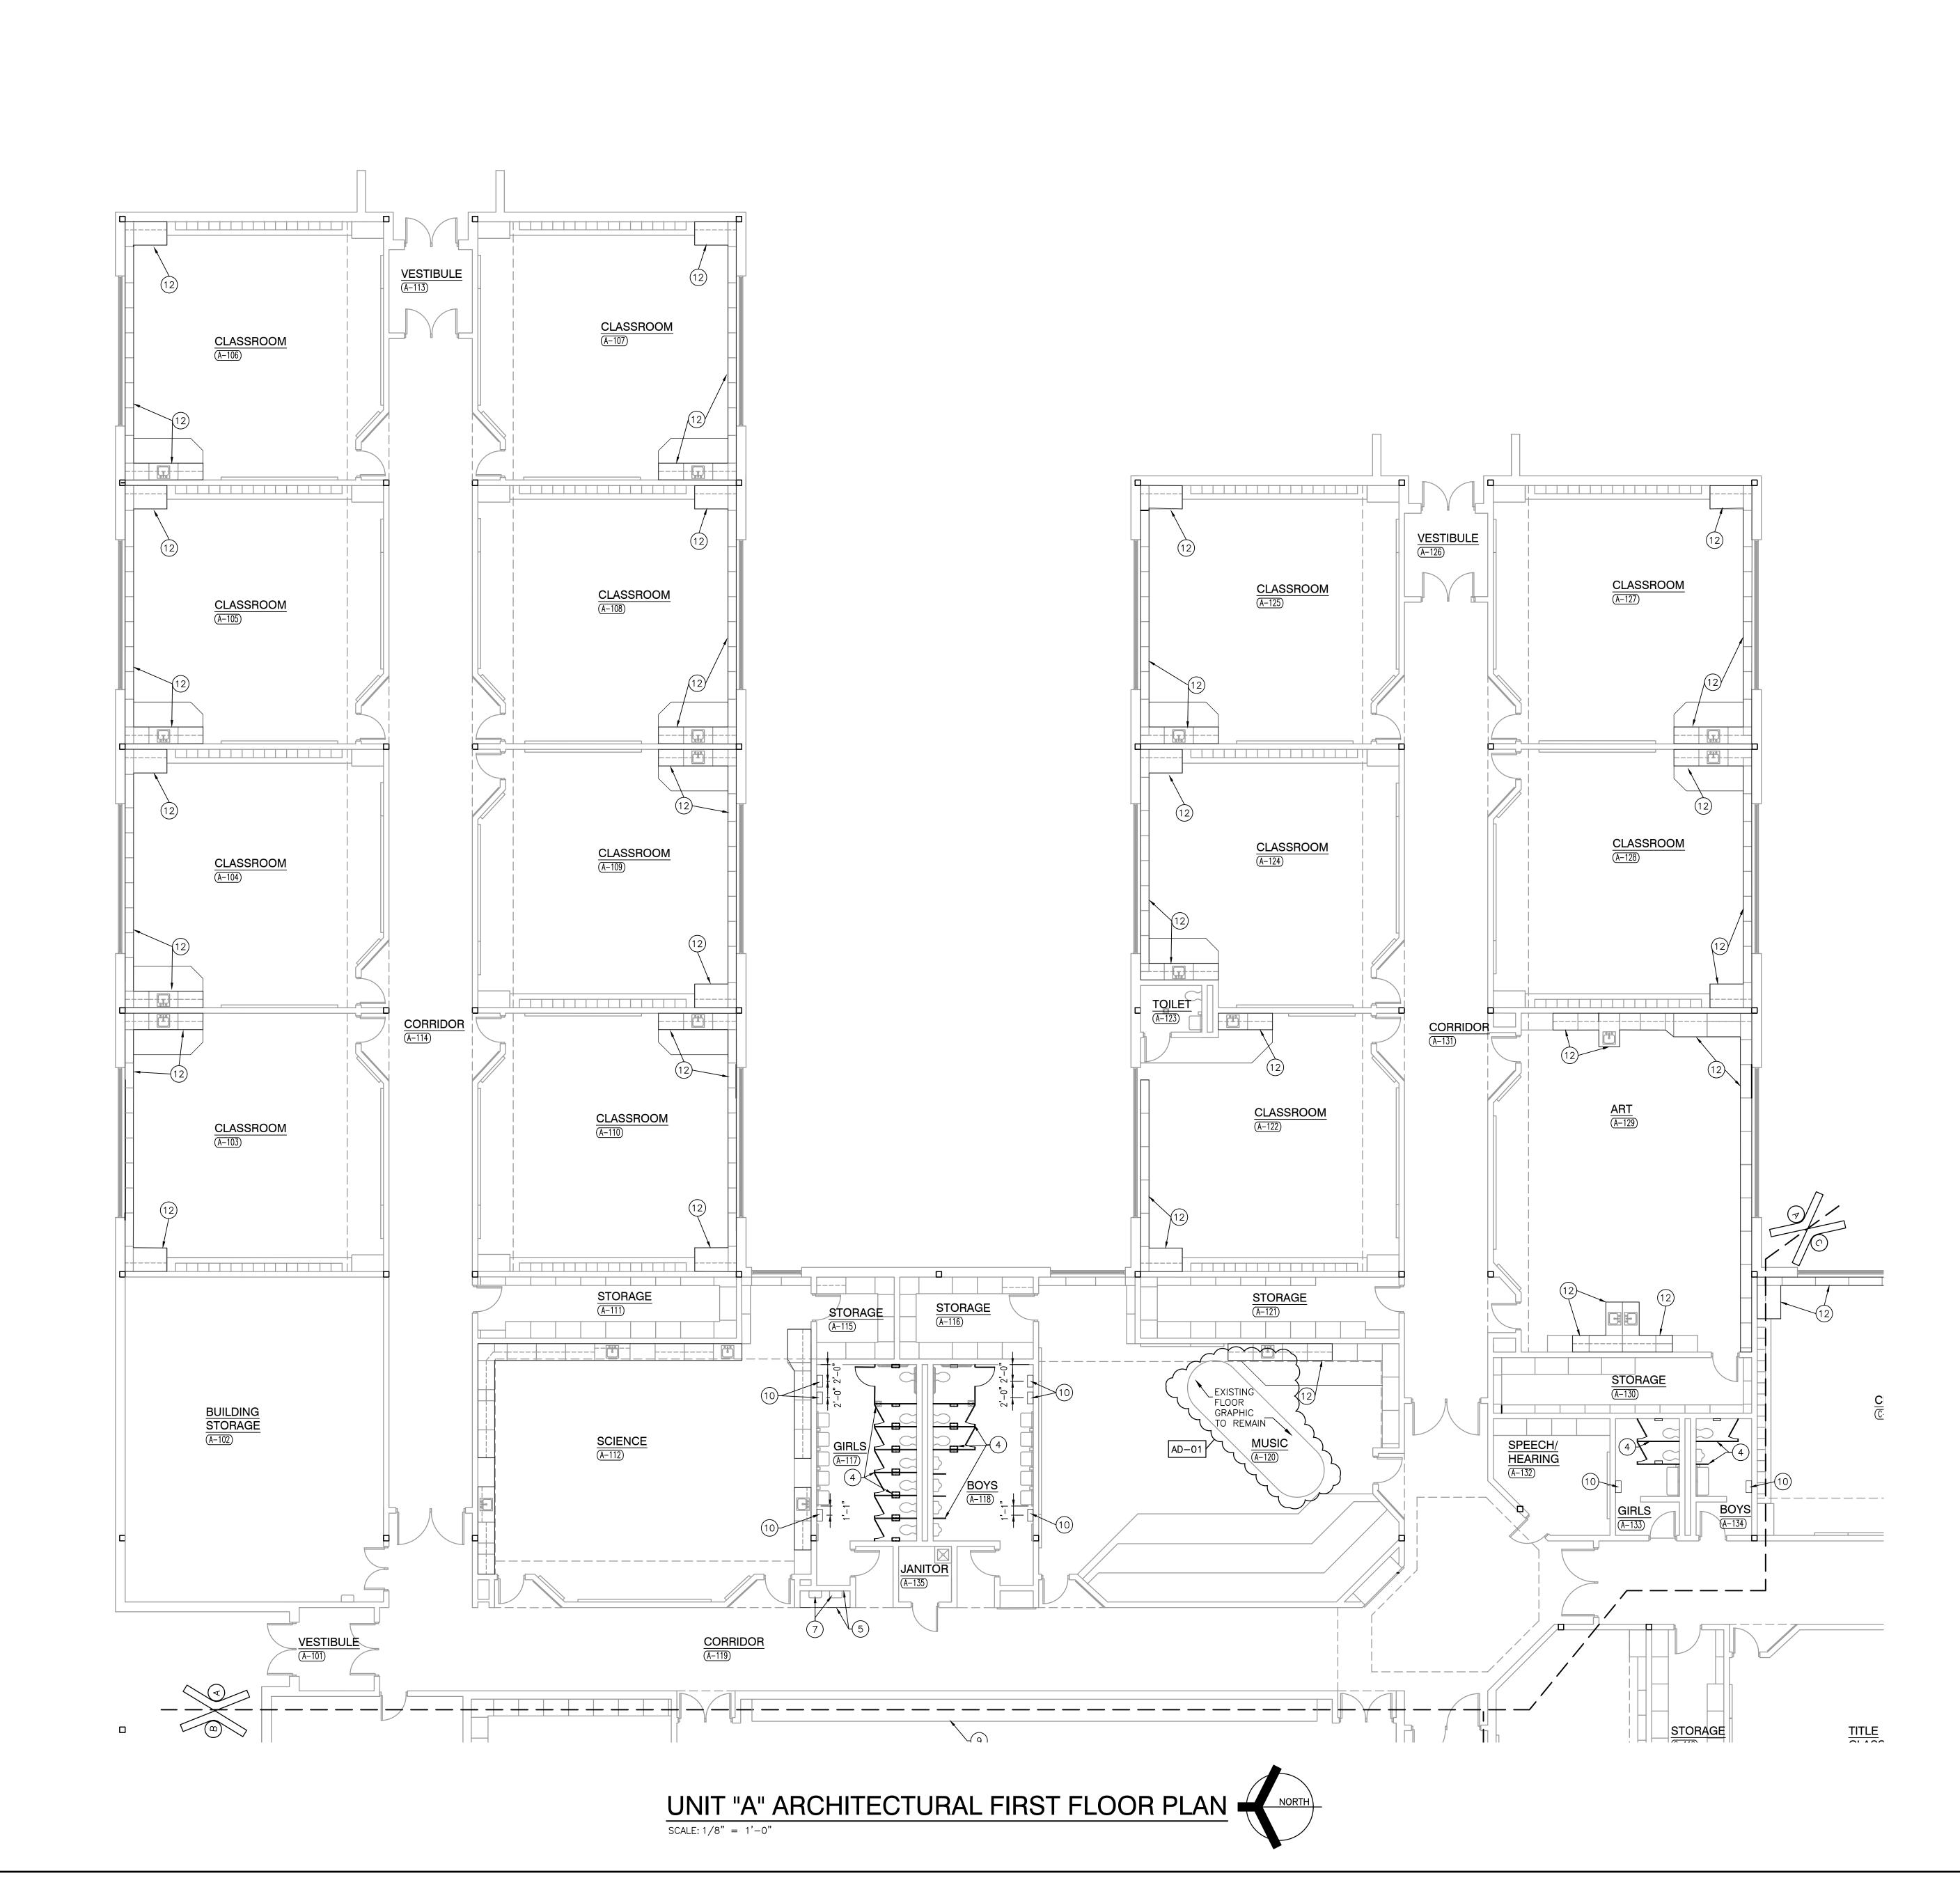

RETY. CUT AND CAP LINE BELOW WALL OR FLOOR SURFACE. UNLESS NOTED OTHERWISE ON PLUMBING DRAWINGS, REMOVE ALL ACCESSORIES AND WALL AND FLOOR FINISHES. PATCH AND REPAIR FLOOR AND/OR WALL AS REQUIRED TO ACCEPT NEW FINISHES. SEE ELECTRICAL FOR MORE INFORMATION.
- 22 EXISTING DOOR AND FRAME TO BE REMOVED. PREP FOR NEW. 23 REMOVE EXISTING ACOUSTIC PADS. CLEAN GRID AND PREP TO RECEIVE
- NEW ACOUSTIC PADS. ALTERNATE: CAREFULLY REMOVE EXISTING PLASTIC LAMINATE COUNTERTOPS IN THEIR ENTIRETY. SECURE AND STORE SINK AND FAUCET ASSEMBLY TO
- IN THEIR ENTIRETY. SECURE AND STORE SINK AND FAUCET ASSEMBLY TO BE REINSTALLED IN SAME LOCATION. REFER TO PLUMBING DRAWINGS FOR ADDITIONAL INFO 25 CUT AND REMOVE EXISTING VCT TILE 4" FROM THE OUTER MOST FLOOR
- GRAPHIC LINE. FLOOR GRAPHIC TO REMAIN AND PROTECTED.





## **GENERAL PLAN NOTES:**

- A. FOR GENERAL PROJECT NOTES, MATERIAL INDICATIONS LEGEND, SYMBOL LEGEND, ABBREVIATIONS, ETC., REFER TO G SERIES SHEETS.B. PLAN DIMENSIONS TO MASONRY WALLS ARE TO FACE OF ROUGH MASONRY. PLAN DIMENSIONS TO STUD WALLS ARE TO FACE OF FINISHED GYPSUM
- BOARD OR PLASTER. PLAN DIMENSIONS TO STUD WALLS WITH CERAMIC TILE FINISH ARE TO THE FACE OF TILE BACKER BOARD.
- C. PROVIDE WOOD BLOCKING (OR METAL STRAPPING WHERE APPLICABLE) AS REQUIRED WITHIN METAL STUD WALLS FOR WALL MOUNTED ITEMS.
- D. REFER TO DEMOLITION SHEETS FOR ADDITIONAL PATCHING AND REPAIR WORK.
- E. REFER TO FINISH PLANS FOR INTERIOR ELEVATIONS, LOCATION AND EXTENT OF FINISHED FLOOR AND WALL MATERIAL
- F. REFER TO EQUIPMENT PLANS FOR CASEWORK, DISPLAY BOARDS, LOCKERS, AND OTHER ADDITIONAL TYPICAL EQUI