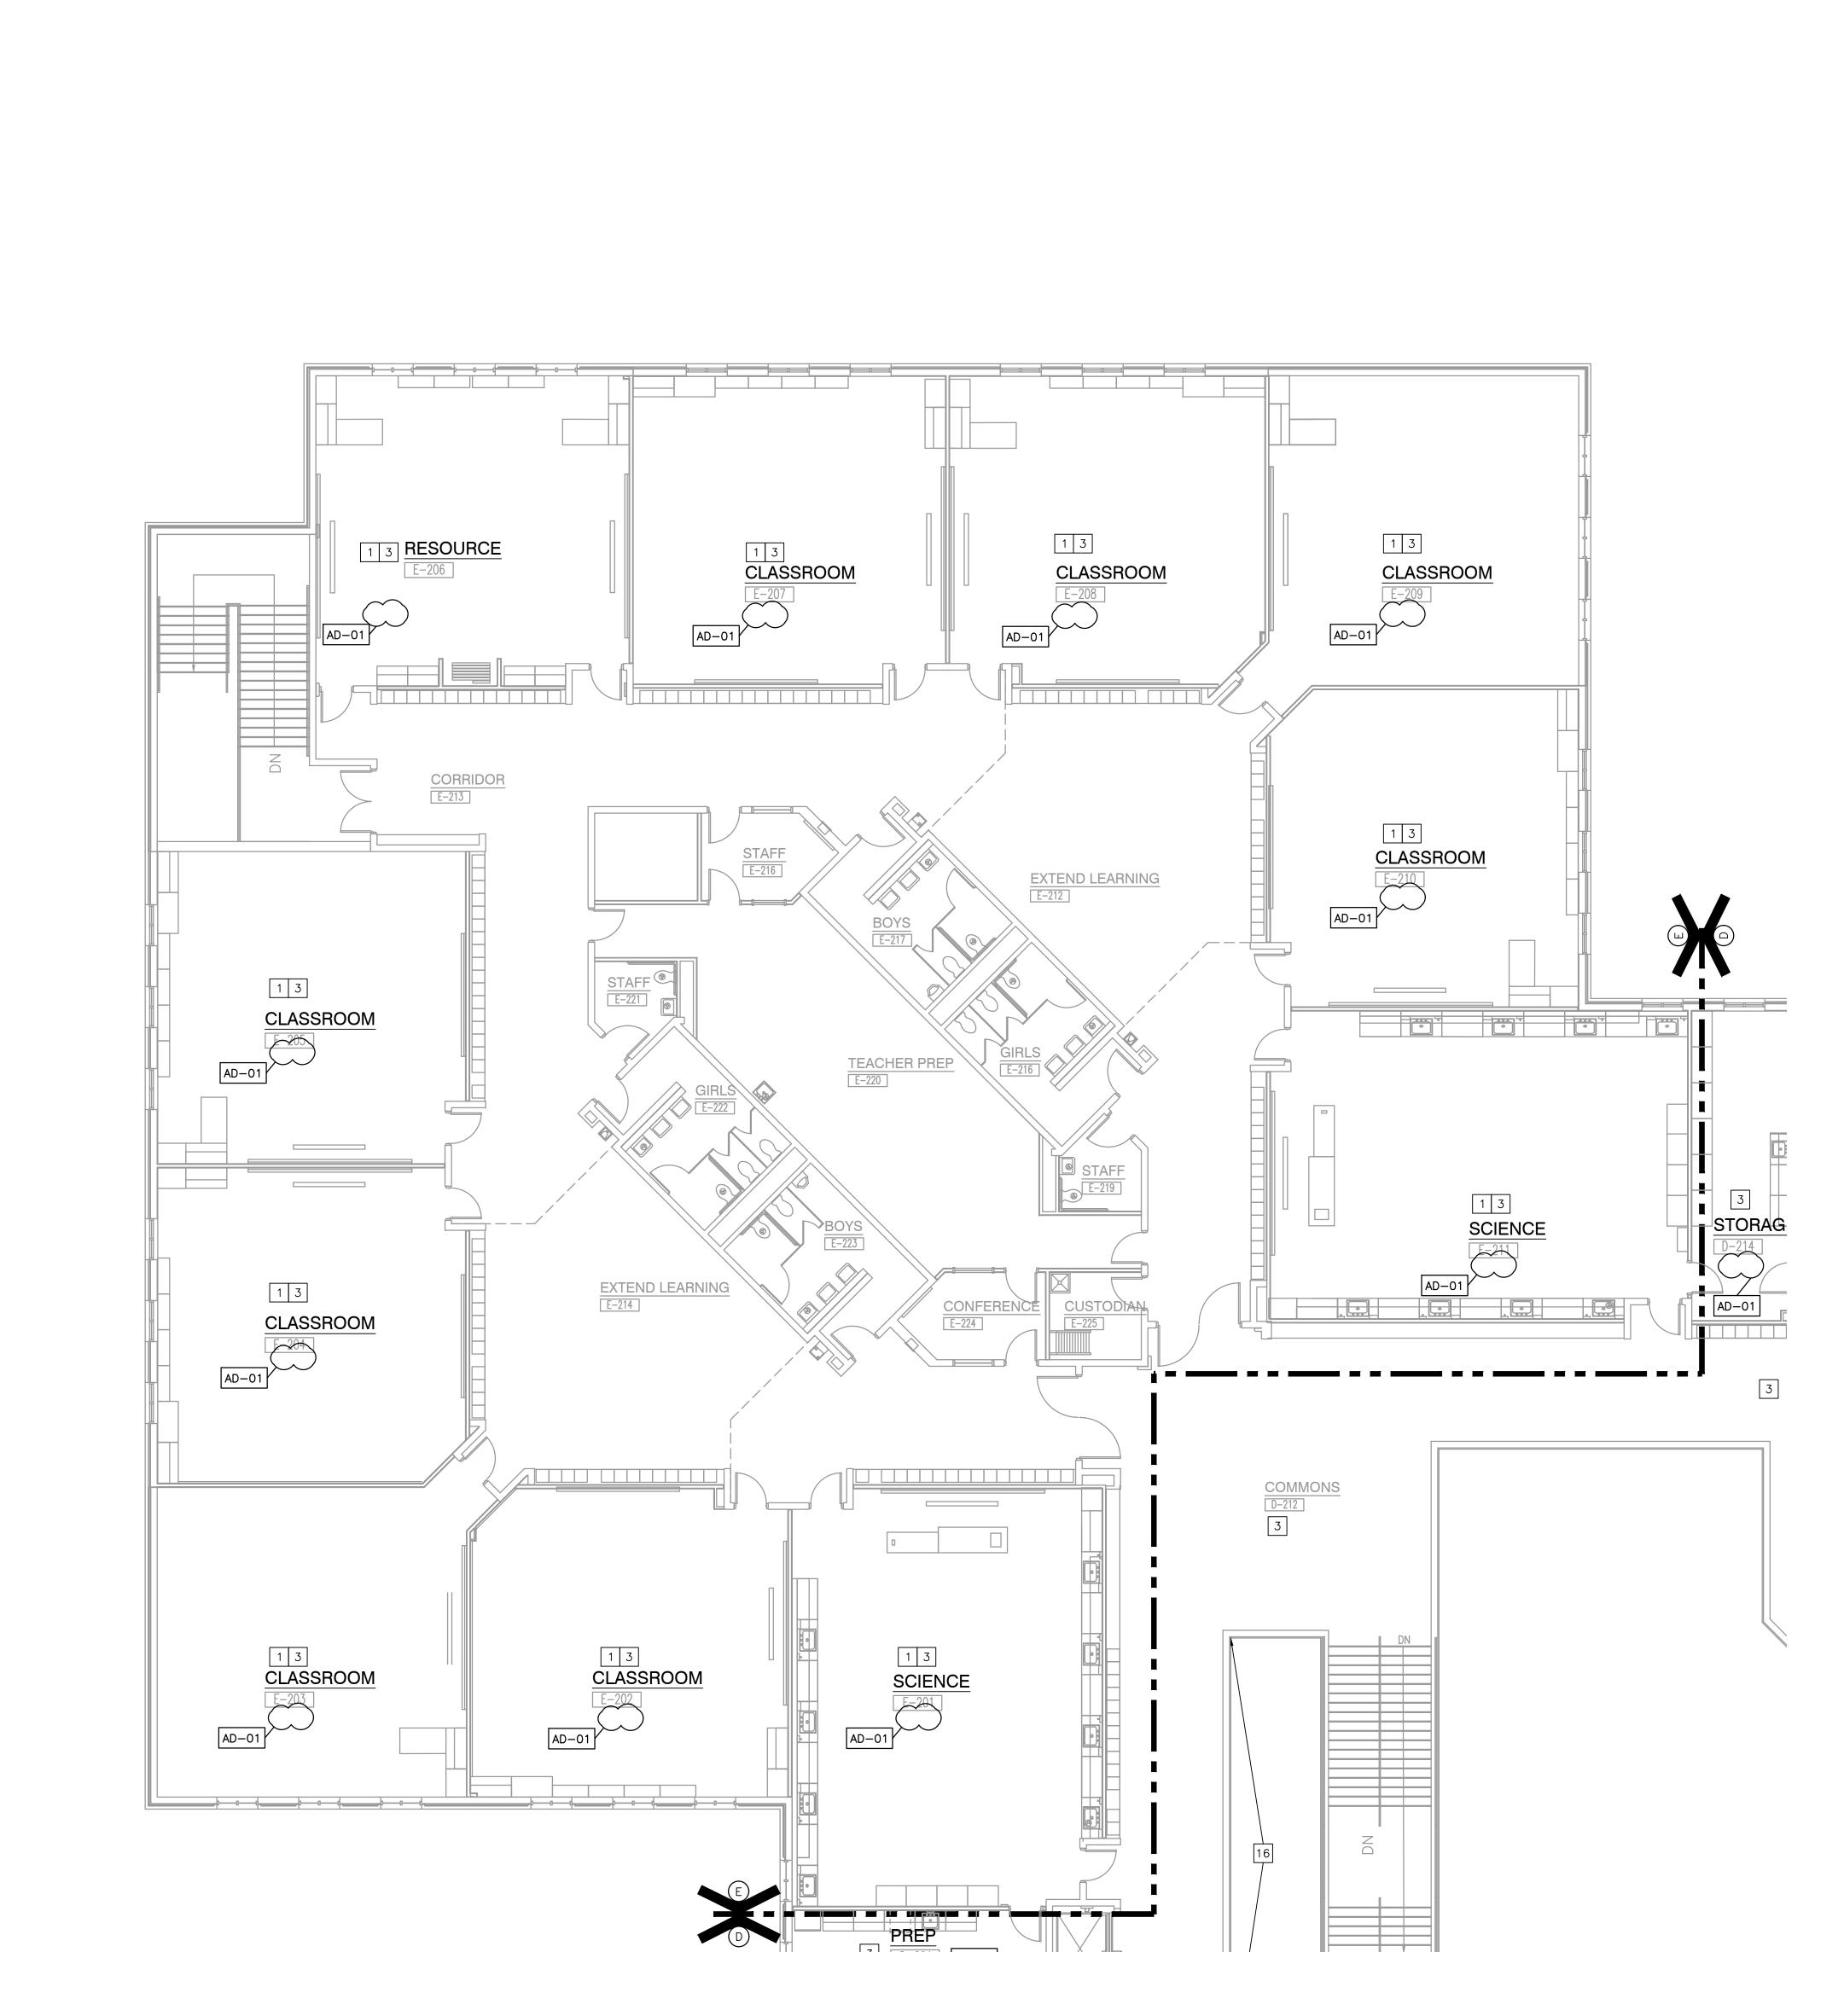

CEIVE NEW FINISHES. REFER TO ELECTRICAL FOR ADDITIONAL INFO.
- 11 REMOVE MARKERBOARD/ TACKBOARD/ CHALKBOARD IN ITS ENTIRETY, PREP WALL FOR NEW FINISHES
- 12 EXISTING DOOR TO BE REMOVED. HOLLOW METAL FRAME TO REMAIN. MODIFY AND PREP EXISTING FRAME TO RECEIVE NEW DOOR HARDWARE AND TO RETURN TO LIKE NEW CONDITIONS. 13 REMOVE PORTION OF CMU WALL FOR NEW WINDOW, REFER TO FLOOR
- PLANS.
- 14 CAREFULLY REMOVE GYPSUM BOARD FROM UNDERSIDE OF STAIRS COMPLETE TO EXPOSE TREADS, PREP AREA TO RECEIVE NEW GYPSUM BOARD IN SAME PLACE. 15 REMOVE TV ASSEMBLY COMPLETE. PATCH AND REPAIR WALL TO RECEIVE
- NEW FINISHES. 16 REMOVE ALL WALL MOUNTED ACOUSTICAL PANELS IN THEIR ENTIRETY. PATCH AND REPAIR WALL TO RETURN TO LIKE NEW CONDITIONS REFER TO A-860 AND A-861 FOR INSTALLATION OF NEW ACOUSTICAL WALL PANELS.







LAST SAVED MS MEDIA CE AM -OWELL GS\05 4 1 1 8 Thursday, 2/22/2024 - 10:4 Y:\23-107 TRI-CREEK SC -IMPROVEMENTS\23-107 DRAWI ARCH\AD110-MS.DWG

# UNIT "E" ARCHITECTURAL SECOND FLOOR DEMOLITION PLAN

## GENERAL DEMOLITION NOTES:

- A. FOR GENERAL PROJECT NOTES, MATERIAL INDICATIONS LEGEND, SYMBOL LEGEND, ABBREVIATIONS, ETC., REFER TO G SERIES SHEETS.
- B. UNLESS NOTED OTHERWISE ON THIS SHEET, THE GENERAL CONTRACTOR IS RESPONSIBLE FOR ALL DEMOLITION AND REMOVAL WORK INDICATED ON THIS SHEET.
- C. CONTRACTORS ENCOUNTERING EXISTING MATERIAL WHICH IS SUSPECTED OF CONTAINING ASBESTOS SHALL STOP WORK IMMEDIATELY AND NOTIFY THE OWNER AND THE OWNERS REPRESENTATIVE.
- D. BOLD DASHED LINES INDICATE EXISTING ITEMS TO BE REMOVED UNLESS OTHERWISE NOTED. THE CONTRACTOR SHALL BE RESPONSIBLE FOR FIELD VE