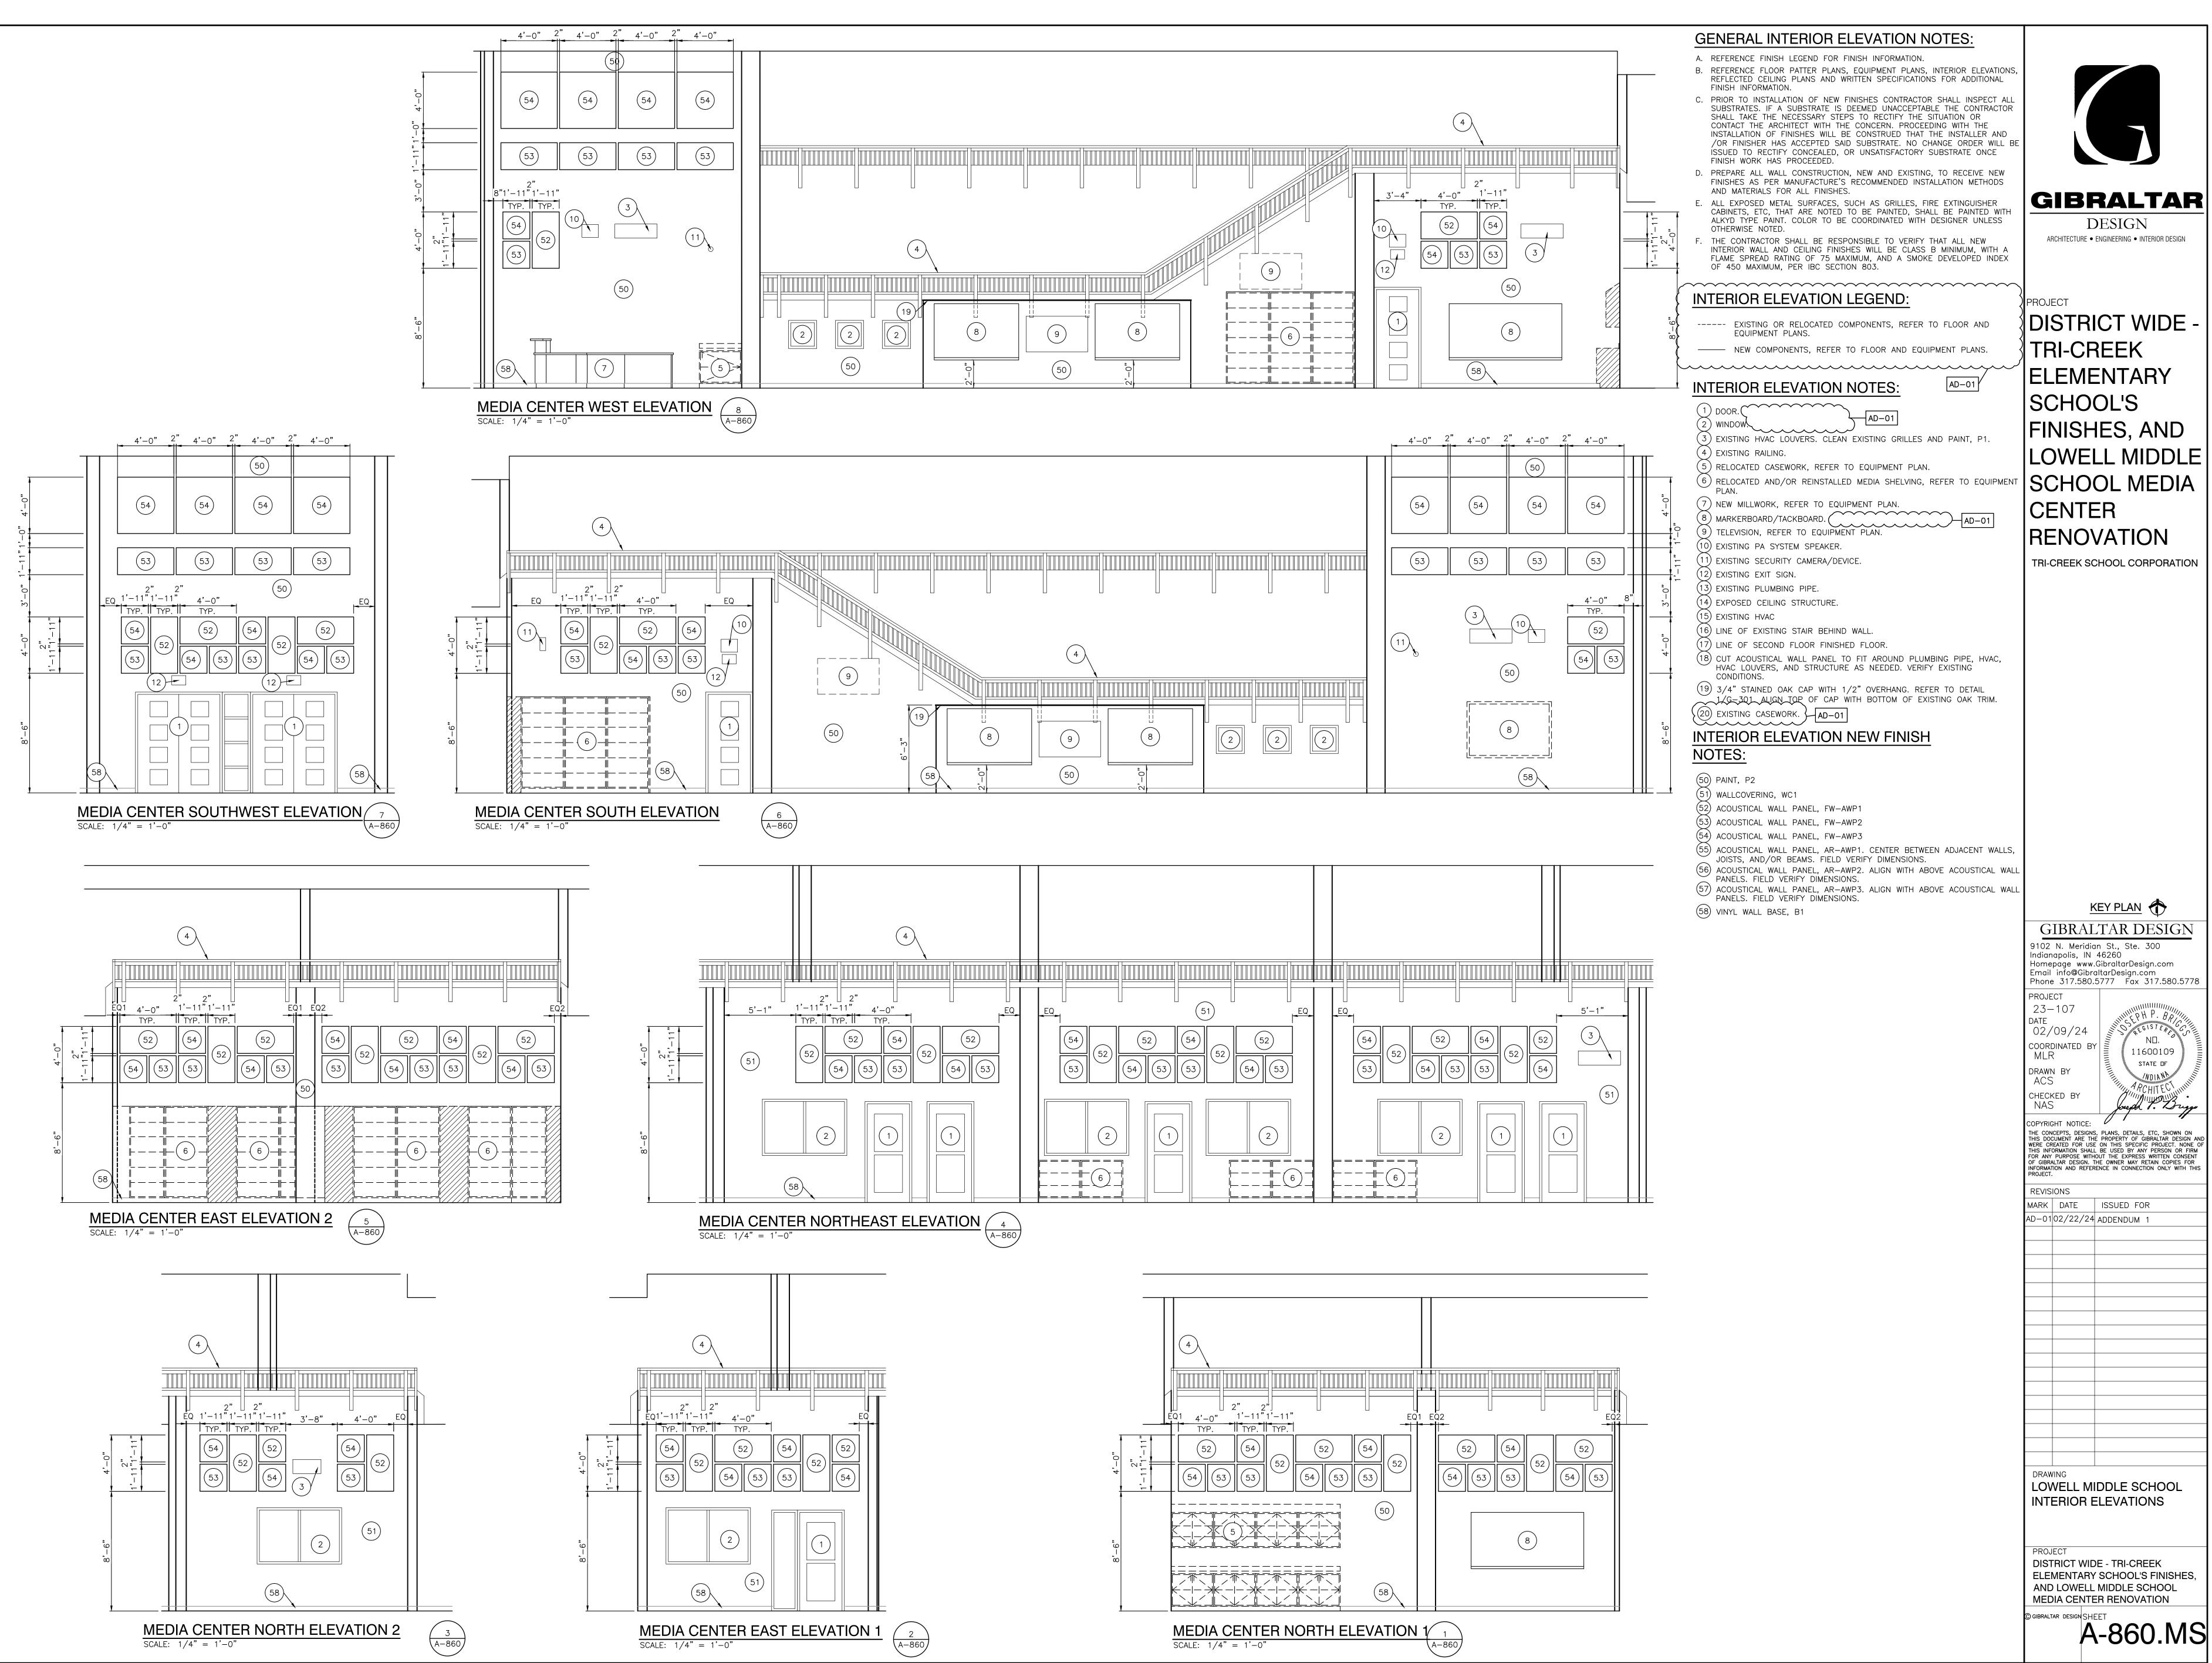

|             |                          |
| 2. CUSTOM COLOR TO<br>ICI 1721 TURRET<br>CCE COLORANT             |                  | 32 64 128                               |                    |                        |                              |             |                          |
| 2. CUSTOM COLOR TO<br>ICI 1721 TURRET<br>CCE COLORANT<br>B1-BLACK | BROWN            | 32 64 128<br>21 1 1                     |                    |                        |                              |             |                          |
| 2. CUSTOM COLOR TO<br>ICI 1721 TURRET<br>CCE COLORANT             | BROWN<br>0Z<br>2 | 32 64 128                               |                    |                        |                              |             |                          |





| 52 $54$ $52$ $54$ $52$ $54$ $52$ $54$ $53$ $53$ $52$ $54$ $52$ |
|----------------------------------------------------------------|
|                                                                |
|                                                                |
| R NORTH ELEVATION 1 1<br>A-860                                 |



| 6'-6" | 6'-6" |
|-------|-------|
| (55)  | 55    |
| 56    | 57    |
|       |       |

|       | <mark>-2'-10"</mark> | <sup>8"</sup> 3'-11" <sup>8</sup>     | <sup>6</sup> 4'-0" <sup>8</sup> | <sup>3</sup> " <u>3'-3</u> "8 | <sup>"</sup> _3'_3"_8 | "3'3"           | -2" 4'-3"                             |
|-------|----------------------|---------------------------------------|---------------------------------|-------------------------------|----------