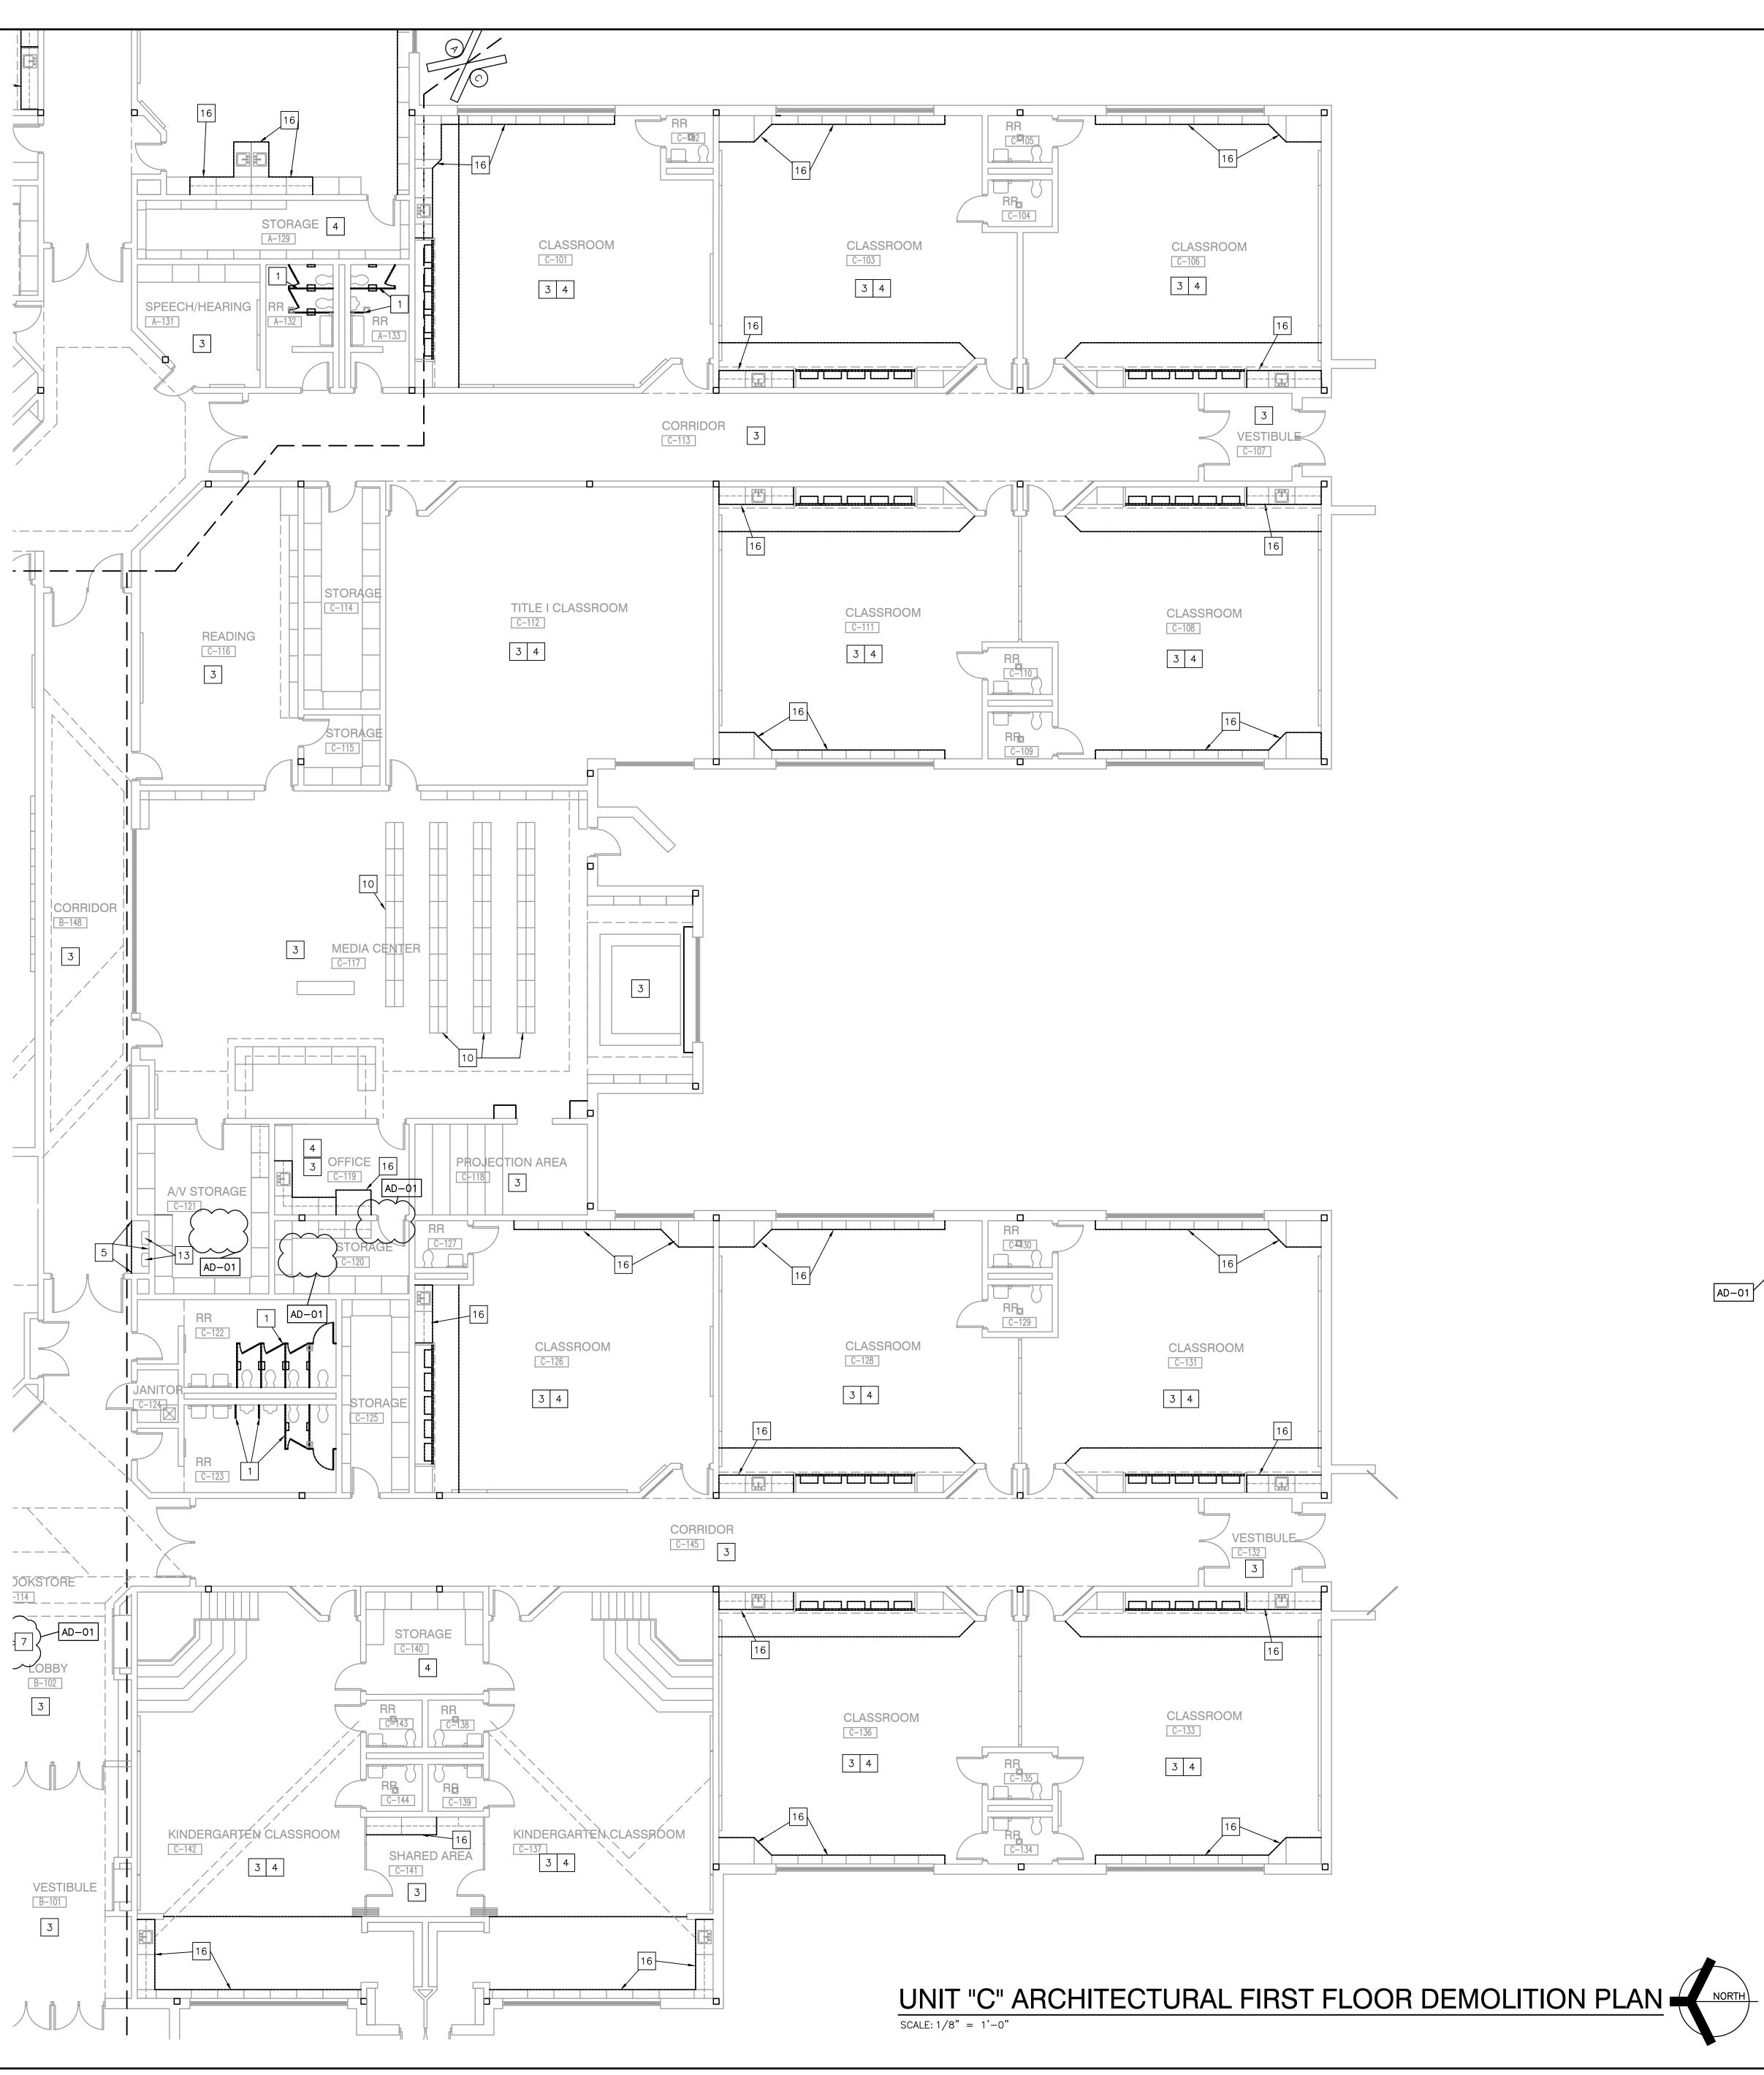

AL GRAIN

## FINISH PLAN NOTES:

(ALL PLAN NOTES MAY NOT BE INDICATED ON THIS PLAN)

- (1) NO NEW FINISHES THIS ROOM, EXCLUDING DOOR FRAMES CONNECTED TO OTHER ROOMS THAT RECEIVE NEW FINISHES.
- (2) WALL AND FLOOR TILE, REFER TO FINISH LEGEND AND ELEVATION ON SHEET 4/A-861
- (3) PAINT, P3 AND P4. REFER TO FINISH LEGEND AND ELEVATION ON SHEET 5/A-861.
- (4) SAFETY CUSHION, SC. SEE DETAIL 1/A-501
- (5) GRAPHIC WALLCOVERING, GWC1
- (6) PAINT, P2
- (7) PAINT BULKHEAD, SLANTED WALL AND/OR LIGHT COVE, P6
- 8) EXISTING BRICK TO REMAIN
- 9) ROLLED CARPET ON MEDIA AND MUSIC STEPS, C4.
- 10) CARPET, C5.
- 11) CARPET, C3 END HERE.
- 12) PADDED WALL, SEE DETAIL 2/A-501
- (13) ALTERNATE: PLASTIC LAMINATE COUNTERS, PL4 (14) EXISTING VCT PATTERN TO REMAIN.)
- AD-01







**GENERAL DEMOLITION NOTES** 





# **GENERAL DEMOLITION NOTES**

- A. FOR GENERAL PROJECT NOTES, MATERIAL INDICATIONS LEGEND, SYMBOL LEGEND, ABBREVIATIONS, ETC., REFER TO G SERIES SHEETS. B. UNLESS NOTED OTHERWISE ON THIS SHEET, THE GENERAL CONTRACTOR IS
- RESPONSIBLE FOR ALL DEMOLITION AND REMOVAL WORK INDICATED ON THIS SHEET. C. CONTRACTORS ENCOUNTERING EXISTING MATERIAL WHICH IS SUSPECTED OF
- CONTAINING ASBESTOS SHALL STOP WORK IMMEDIATELY AND NOTIFY THE OWNER AND THE OWNERS REPRESENTATIVE.
- D. BOLD DASHED LINES INDICATE EXISTING ITEMS TO BE REMOVED UNLESS OTHERWISE NOTED. THE CONTRACTOR SHALL BE RESPONSIBLE FOR FIELD VERIFYING THE EXTENT OF DEMOLITION WORK PRIOR TO BIDDING AND FOR COORDINATING THE EXTENT OF DEMOLITION WITH THE INSTALLATION OF NEW SYSTEMS.
- E. EACH CONTRACTOR SHALL BE RESPONSIBLE FOR ALL DEMOLITIO