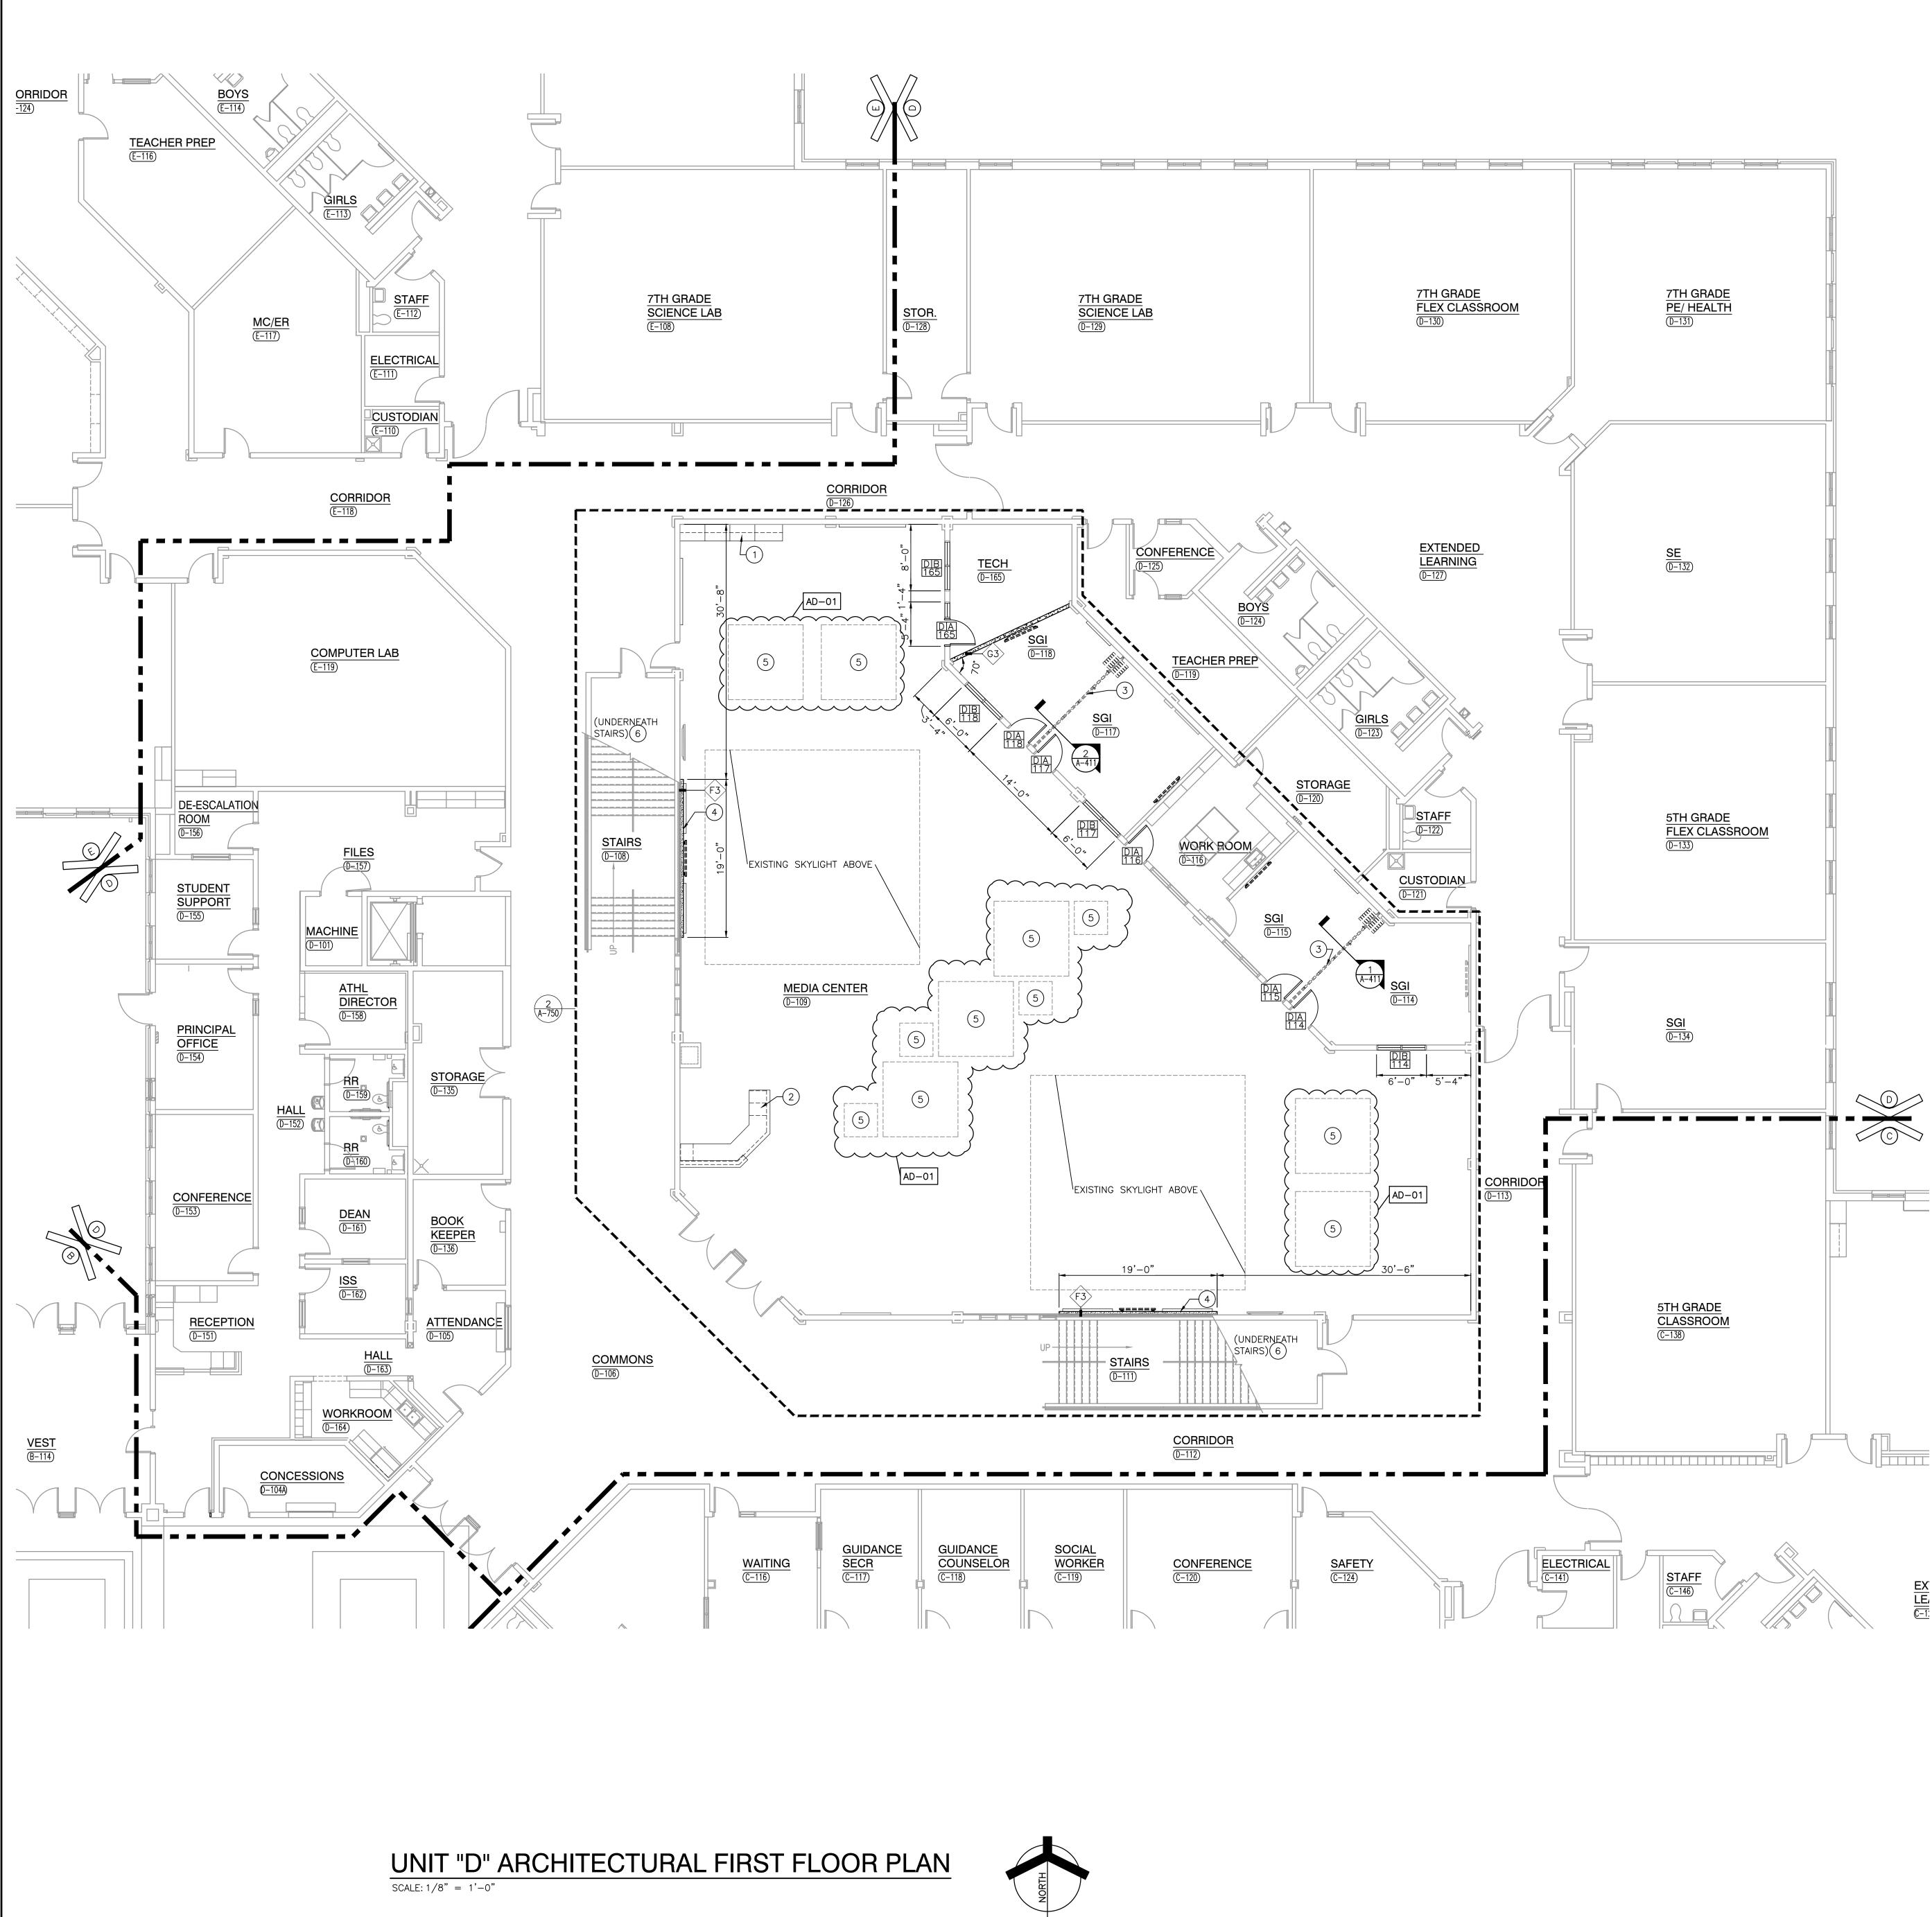

NEW FINISHES. REFER TO ELECTRICAL FOR ADDITIONAL
- INFO. 11 REMOVE MARKERBOARD/ TACKBOARD/ CHALKBOARD IN ITS ENTIRETY, PREP WALL FOR NEW FINISHES
- 12 EXISTING DOOR TO BE REMOVED. HOLLOW METAL FRAME TO REMAIN. MODIFY AND PREP EXISTING FRAME TO RECEIVE NEW DOOR HARDWARE AND TO RETURN TO LIKE NEW CONDITIONS.
- 13 REMOVE PORTION OF CMU WALL FOR NEW WINDOW, REFER TO FLOOR PLANS.
- 14 CAREFULLY REMOVE GYPSUM BOARD FROM UNDERSIDE OF STAIRS COMPLETE TO EXPOSE TREADS, PREP AREA TO RECEIVE NEW GYPSUM BOARD IN SAME PLACE.
- [15] REMOVE TV ASSEMBLY COMPLETE. PATCH AND REPAIR WALL TO RECEIVE NEW FINISHES. 16 REMOVE ALL WALL MOUNTED ACOUSTICAL PANELS IN THEIR ENTIRETY. PATCH AND REPAIR WALL TO RETURN TO LIKE NEW CONDITIONS REFER TO
- A-860 AND A-861 FOR INSTALLATION OF NEW ACOUSTICAL WALL PANELS.







Thursday, 2/22/2024 - 10:49 AM - LAST SAVED BY:AS Y:\23-107 TRI-CREEK SC -LOWELL MS MEDIA CENTER IMPROVEMENTS\23-107 DRAWINGS\05 ARCH\A-104-MS.DWG

## **GENERAL PLAN NOTES:**

- A. FOR GENERAL PROJECT NOTES, MATERIAL INDICATIONS LEGEND, SYMBOL LEGEND, ABBREVIATIONS, ETC., REFER TO G SERIES SHEETS. B. PLAN DIMENSIONS TO MASONRY WALLS ARE TO FACE OF ROUGH MASONRY.
- PLAN DIMENSIONS TO STUD WALLS ARE TO FACE OF FINISHED GYPSUM BOARD OR PLASTER. PLAN DIMENSIONS TO STUD WALLS WITH CERAMIC TILE FINISH ARE TO THE FACE OF TILE BACKER BOARD.
- C. ALL CMU WALLS THAT DO NOT LAY OUT IN FULL OR HALF LENGTHS SHOULD BE BALANCED SO AS NOT TO HAVE ANY PIECES LESS THAN 4" IN SIZE EXPOSED TO VIEW.
- D. THE BASE FIRST FLOOR ELEVATION INDICATED FOR THE PROJECT IS 100'-0". REFER TO SITE PLAN FOR CORRELATION T