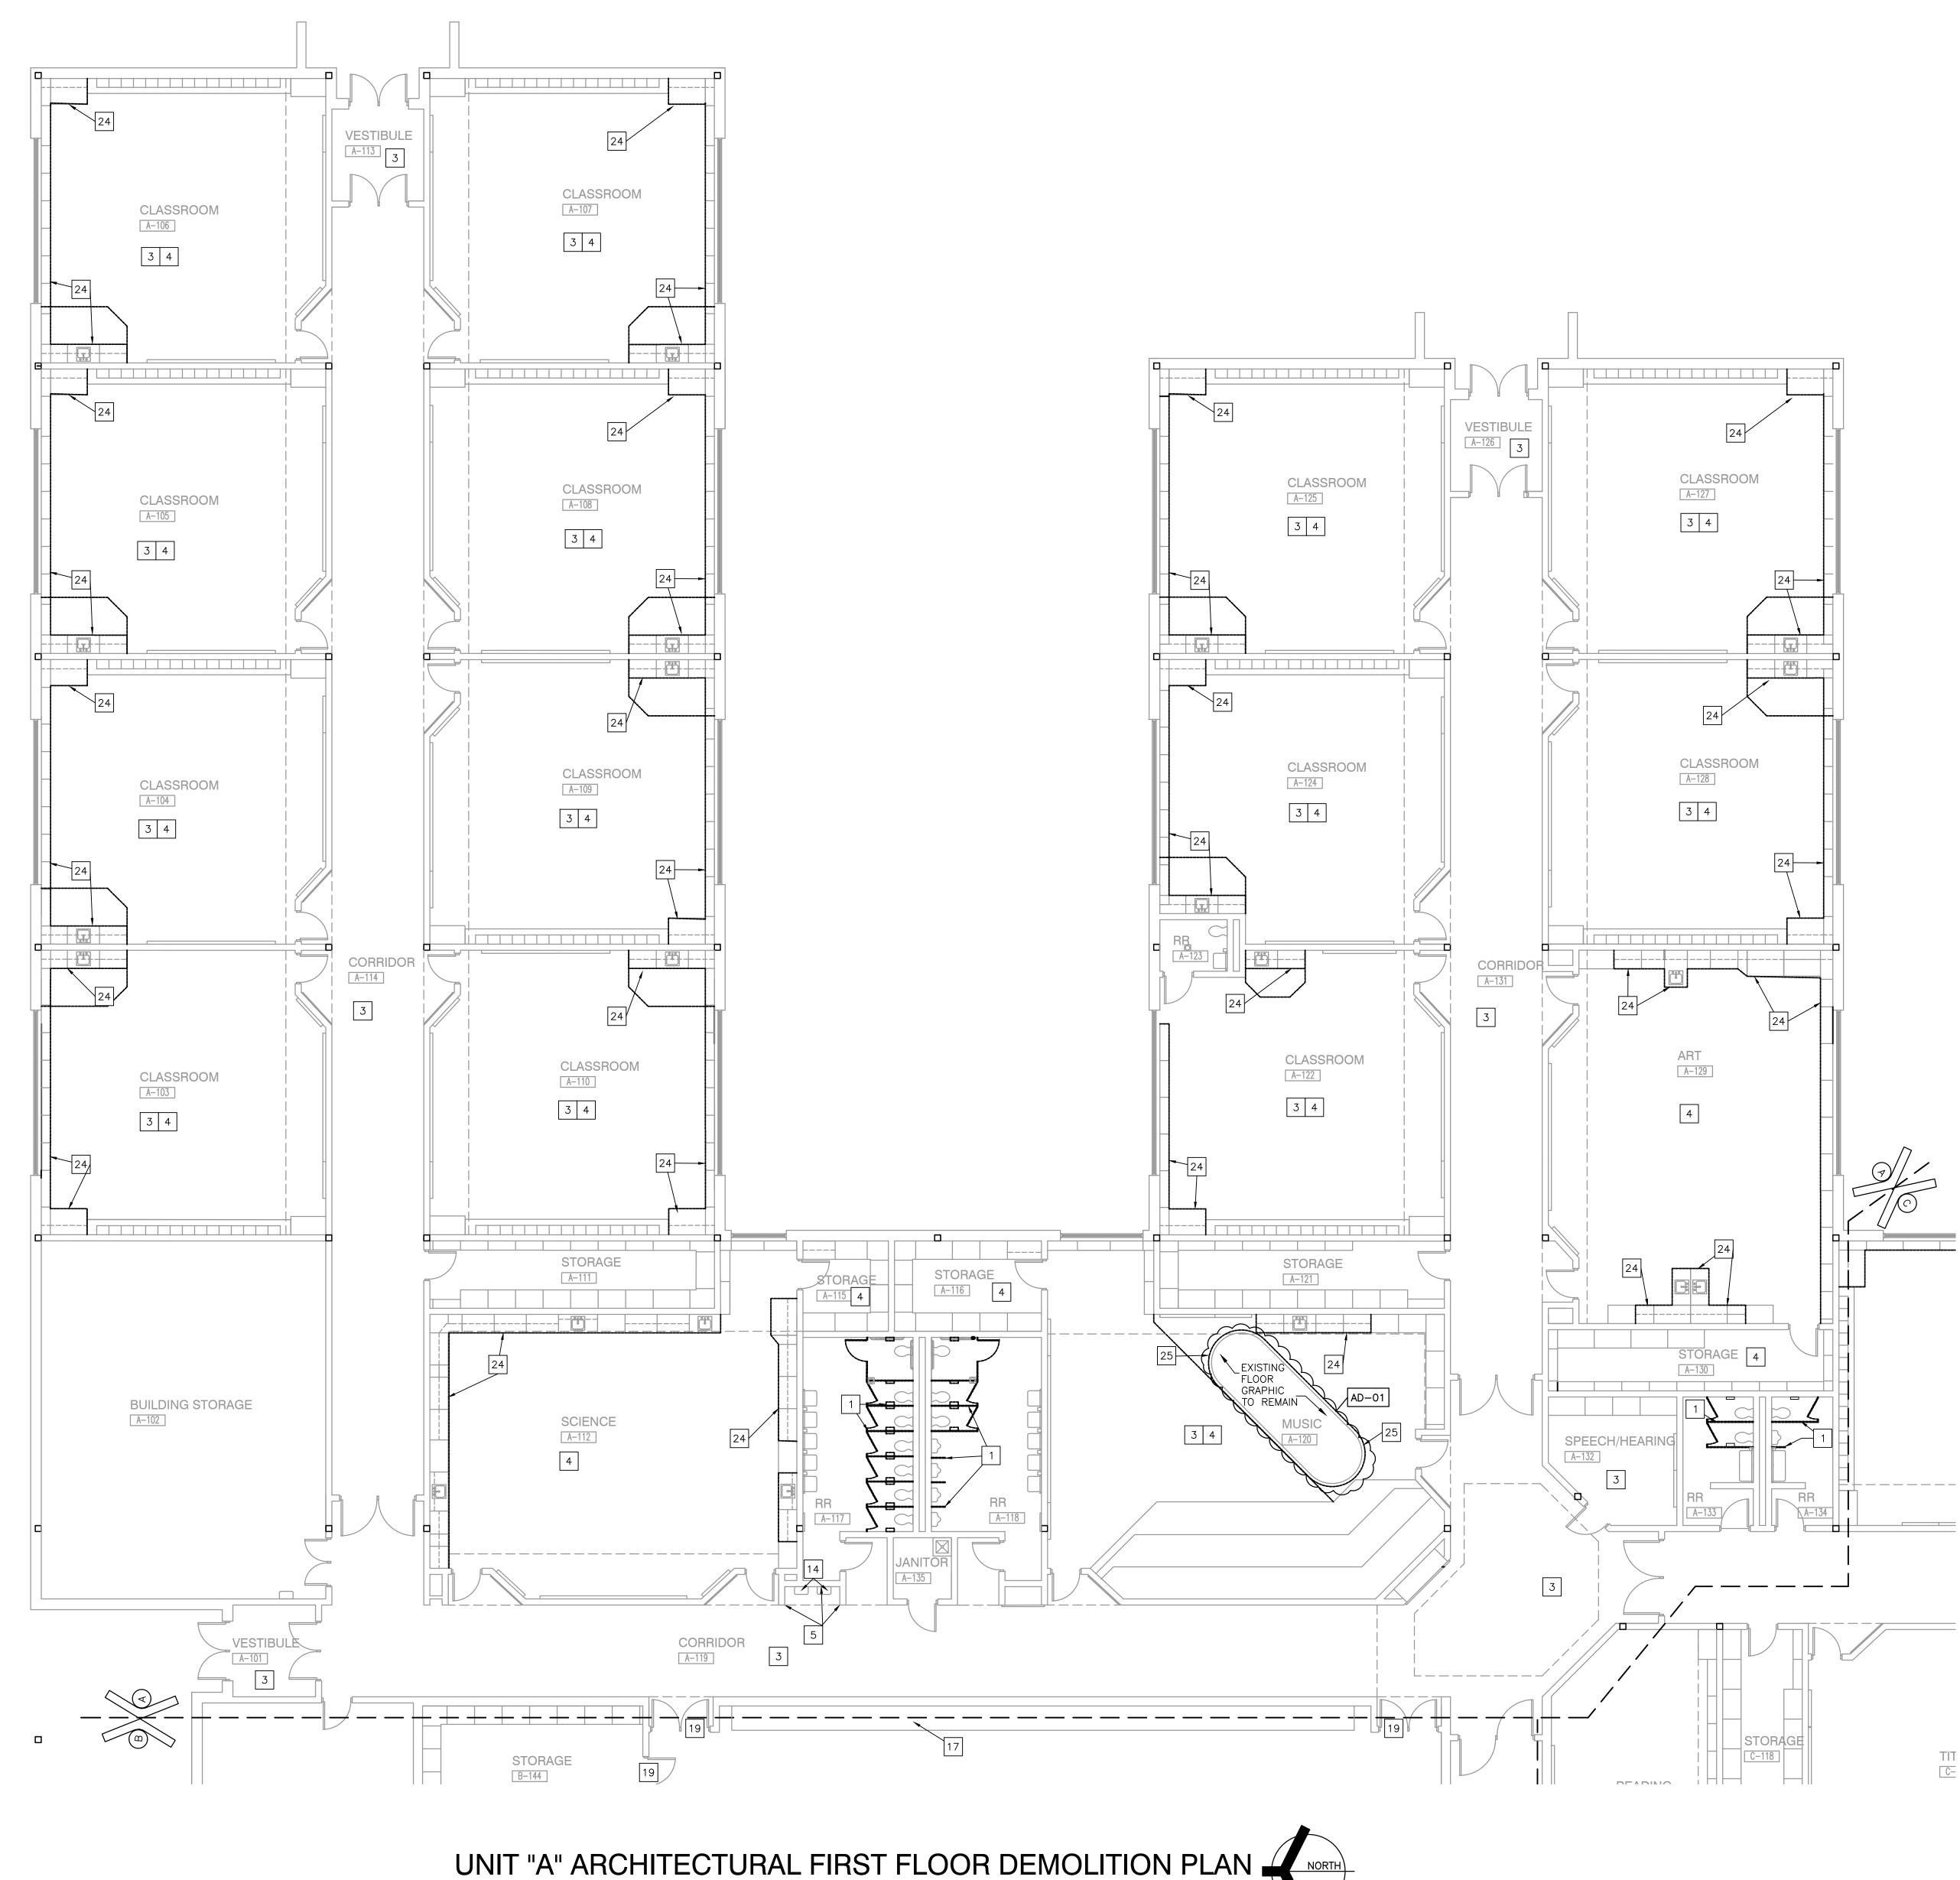

ED

INDICATES DIRECTION OF FLOOR MATERIAL GRAIN

## FINISH PLAN NOTES:

(ALL PLAN NOTES MAY NOT BE INDICATED ON THIS PLAN)

- (1) NO NEW FINISHES THIS ROOM, EXCLUDING DOOR FRAMES CONNECTED TO OTHER ROOMS THAT RECEIVE NEW FINISHES. (2) WALL AND FLOOR TILE, REFER TO FINISH LEGEND AND ELEVATION ON
- SHEET 4/A-862
- (3) PAINT, P3 AND P4. SEE FINISH LEGEND AND ELEVATION ON SHEET A-862.
- (4) paint bulkhead, slanted wall, and/or light cove, p6
- 5) EXISTING FRAMED WALL GRAPHIC TO REMAIN.
- (6) LOCKERS, PAINT, P5.
- 7) EXISTING WALL MURAL TO REMAIN
- 8) PAINT, P2. (9) EXISTING BRICK TO REMAIN. NO NEW FINISH TO BE APPLIED.
- 10) ROLLED CARPET ON MEDIA STEPS, C4
- 1) WALL COATING, W2
- 12) CARPET, C5.
- (13) CARPET C3 ENDS HERE.
- (14) LVT, LVT2
- (15) ALTERNATE: PLASTIC LAMINATE COUNTERTOP PL4





SCALE: 1/8" = 1'-0"

## **GENERAL DEMOLITION NOTES**

- A. FOR GENERAL PROJECT NOTES, MATERIAL INDICATIONS LEGEND, SYMBOL LEGEND, ABBREVIATIONS, ETC., REFER TO G SERIES SHEETS.
- B. UNLESS NOTED OTHERWISE ON THIS SHEET, THE GENERAL CONTRACTOR IS RESPONSIBLE FOR ALL DEMOLITION AND REMOVAL WORK INDICATED ON THIS SHEET.
- C. CONTRACTORS ENCOUNTERING EXISTING MATERIAL WHICH IS SUSPECTED OF CONTAINING ASBESTOS SHALL STOP WORK IMMEDIATELY AND NOTIFY THE OWNER AND THE OWNERS REPRESENTATIVE.
- D. BOLD DASHED LINES INDICATE EXISTING ITEMS TO BE REMOVED UNLESS OTHERWISE NOTED. THE CONTRACTOR SHALL BE RESPONSIBLE FOR FIELD VERIFYING THE EXTENT OF DEMOLITION WORK PRIOR TO BIDDING AND FOR COORDINATING THE EXTENT OF DEMOLITION WITH THE INSTALLATION OF NEW SYSTEMS.
- E. EACH CONTRACTOR SHALL BE RESPONS