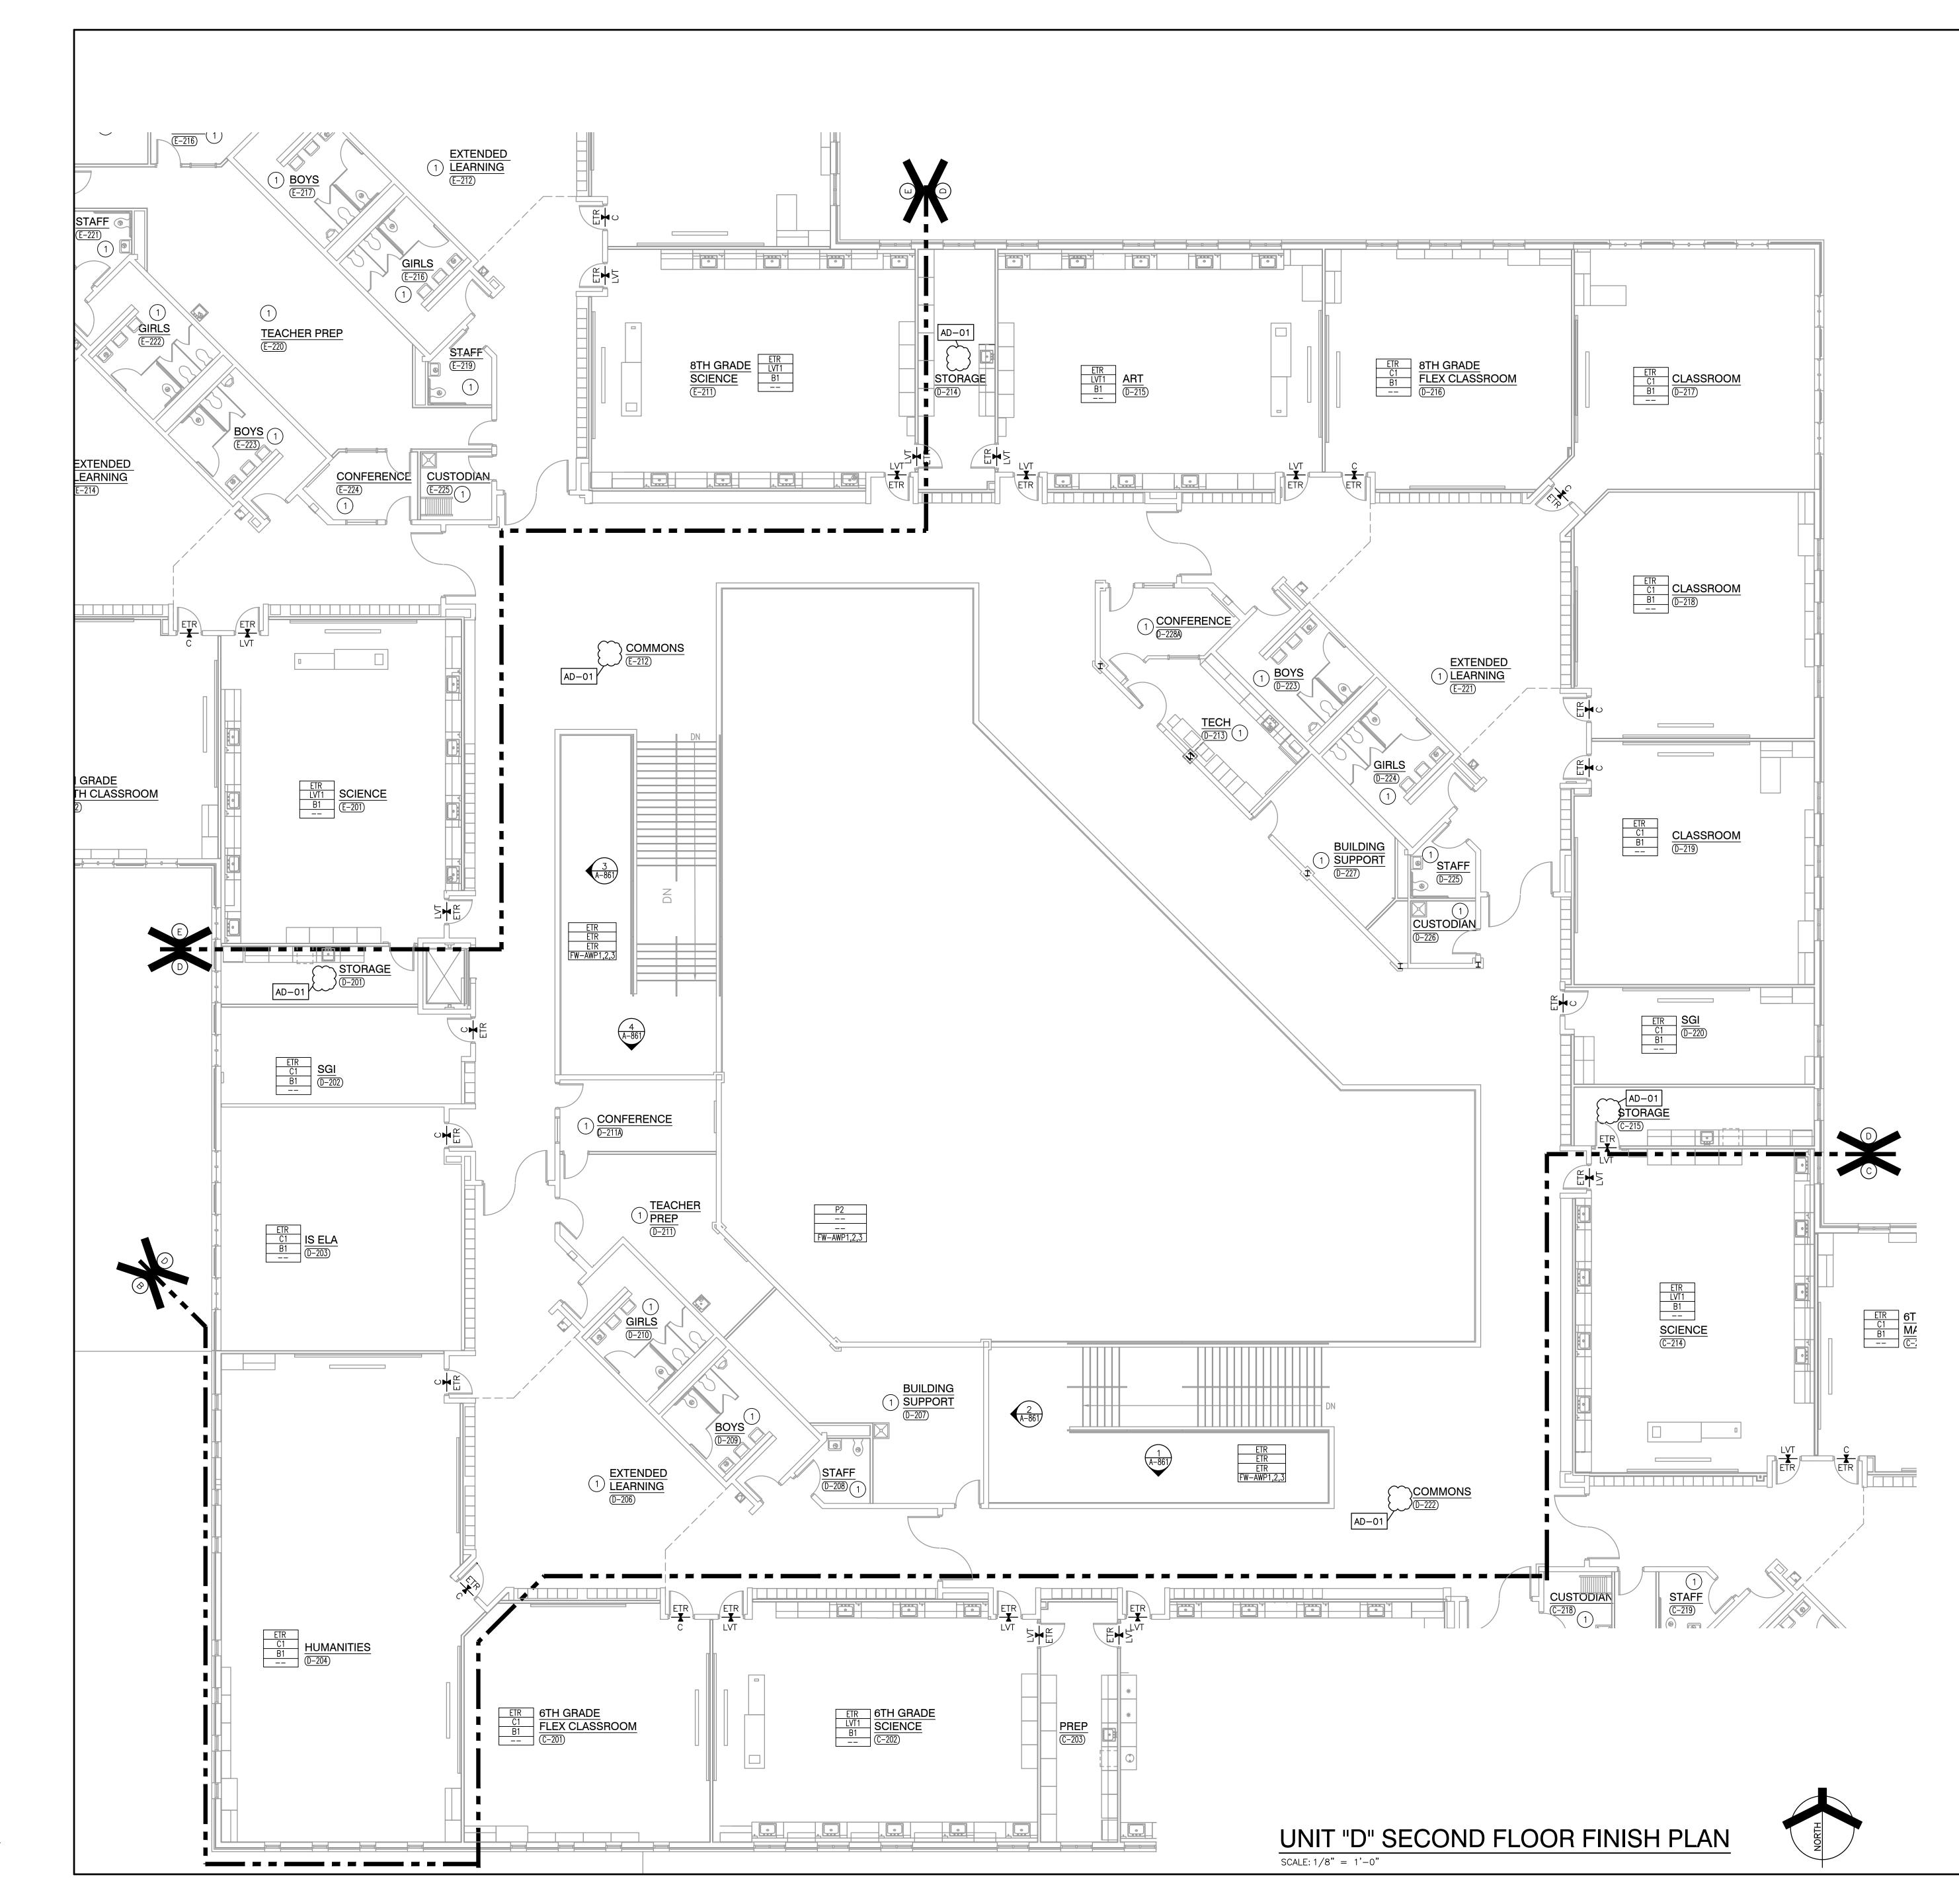

### February 26, 2024

### DISTRICT WIDE - TRI-CREEK ELEMENTARY SCHOOLS' FINISHES AND LOWELL MIDDLE SCHOOL MEDIA CENTER RENOVATION Lowell, IN 46356

### **TO: ALL BIDDERS OF RECORD**

This Addendum forms a part of and modifies the Bidding Requirements, Contract Forms, Contract Conditions, the Specifications, and the Drawings dated February 9, 2024 by Gibraltar Design. Acknowledge receipt of the Addendum in the space provided on the Bid Form. Failure to do so may subject the Bidder to disqualification.

This Addendum consists of Pages ADD 1-1 and attached Addendum No. 1 from Gibraltar Design dated February 22, 2024 and consisting of 3 pages and 34 drawings.