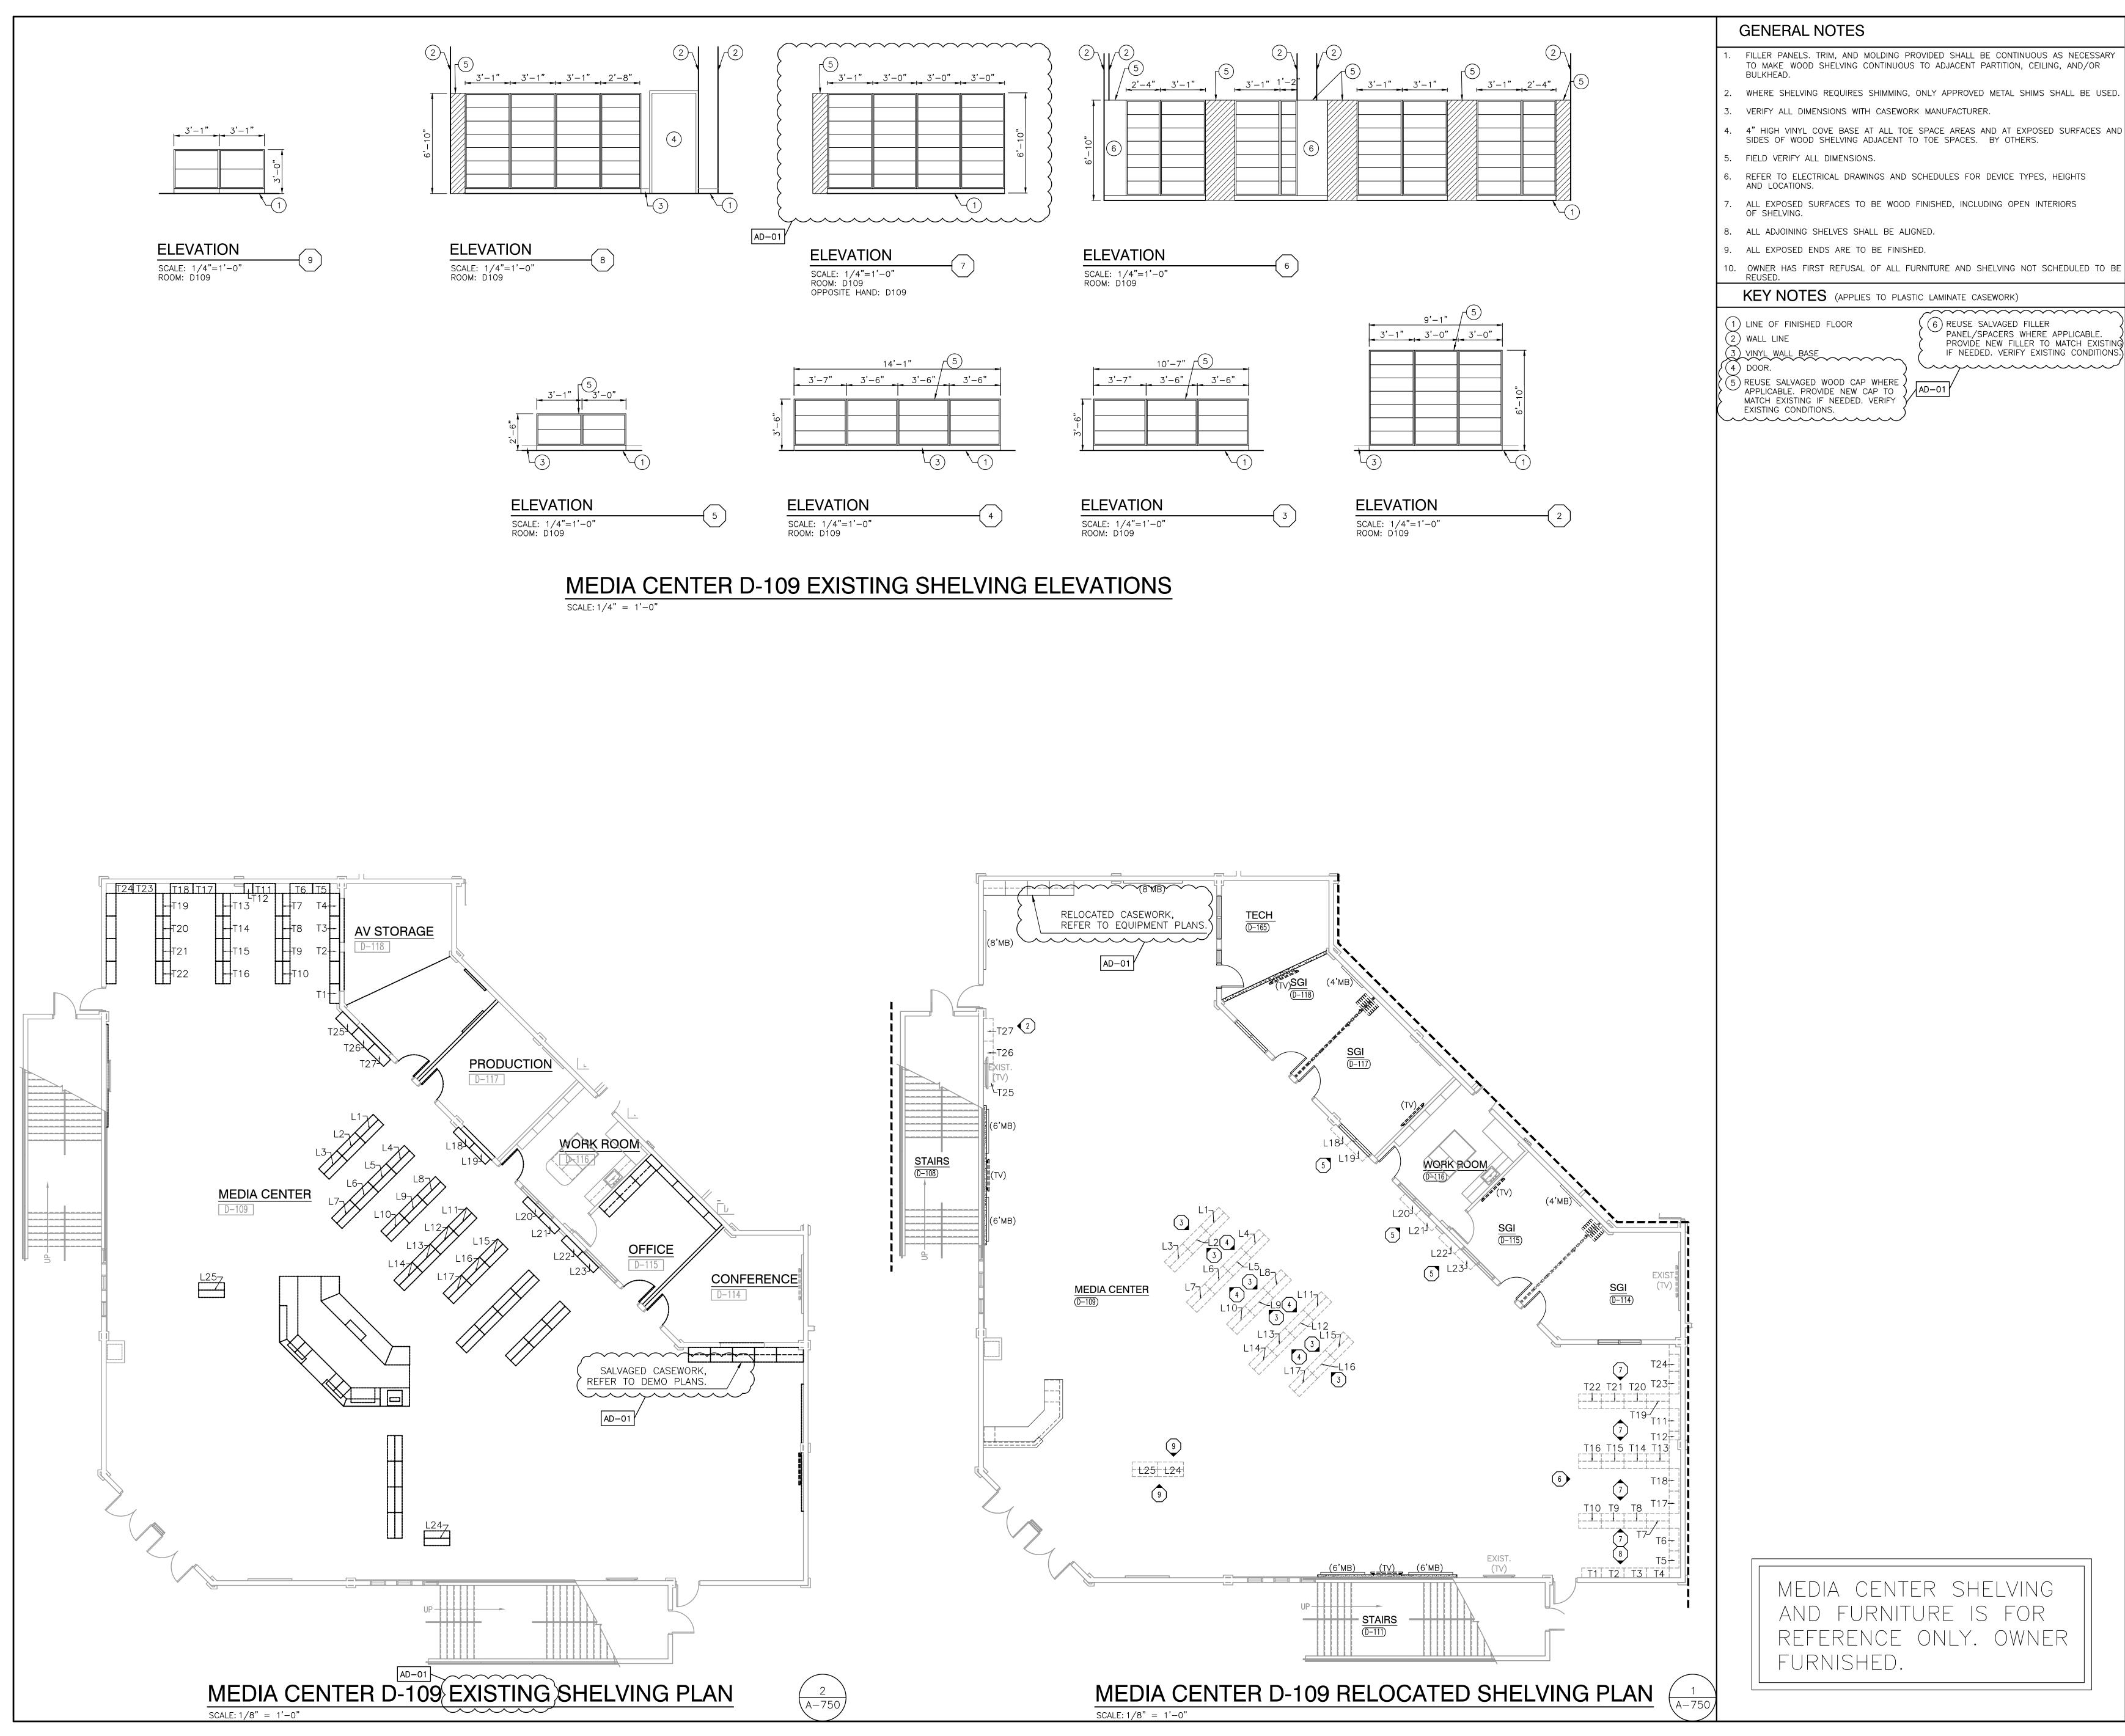

AND REPAIR WORK.

## PLAN LEGEND:

 $\bigcirc$  INDICATES WALL TYPES REFER TO G-301 FOR WALL THICKNESS, HEIGHT, AND COMPOSITION.

## PLAN NOTES:

(ALL PLAN NOTES MAY NOT BE INDICATED ON THIS SHEET.) (1) RELOCATED CASEWORK, REFER TO DEMO AND EQUIPMENT PLANS.

- 2) NEW MILLWORK, REFER TO EQUIPMENT PLANS.
- 3 MANUAL FOLDING PARTITION, COORDINATE WITH MFGR FOR FINAL DIMENSIONS. (4) NEW DECORATIVE 1/2 HEIGHT WALL CONSTRUCTION WITH 3/4" STAINED OAK CAP WITH 1/2" OVERHANG ALL AROUND. WALL TO TERMINATE 1" BELOW TRIM OF ADJACENT WALL. REFER TO A-860 AND A-861 FOR ADDITIONAL INFO.
- 5 NEW ACOUSTICAL BAFFLES ABOVE, REFER TO REFLECTED CEILING PLANS FOR ADDITIONAL INFO.
- 6 SPRAY INSULATION TO FILL UNDERSIDE OF TREADS COMPLETE, THEN INSTALL NEW GYPSUM BOARD CEILING TO RETURN TO LIKE NEW CONDITIONS.















## GENERAL FINISH PLAN NOTES:

A. REFERENCE FINISH LEGEND FOR FINISH INFORMATION.B. REFERENCE EQUIPMENT PLANS, INTERIOR ELEVATIONS, REFLECTED CEILING

- PLANS AND WRITTEN SPECIFICATIONS FOR ADDITIONAL FINISH INFORMATION.
   C. PRIOR TO INSTALLATION OF NEW FINISHES CONTRACTOR SHALL INSPECT ALL SUBSTRATES. IF A SUBSTRATE IS DEEMED UNACCEPTABLE THE CONTRACTOR SHALL TAKE THE NECESSARY STEPS TO RECTIFY THE SITUATION OR CONTACT THE ARCHITECT WITH THE CONCERN. PROCEEDING WITH THE INSTALLATION OF FINISHES WILL BE CONSTRUED THAT THE INSTALLER AND /OR FINISHER HAS ACCEPTED SAID SUBSTRATE. NO CHANGE ORDER WILL BE ISSUED TO RECTIFY CONCEALED, OR UNSATISFACTORY SUBSTRATE ONCE
- FINISH WORK HAS PROCEEDED. D. PREPARE ALL WALL CONSTRUCTION, NEW AND EXISTING, TO RECEIVE NEW FINISHES AS PER MANU