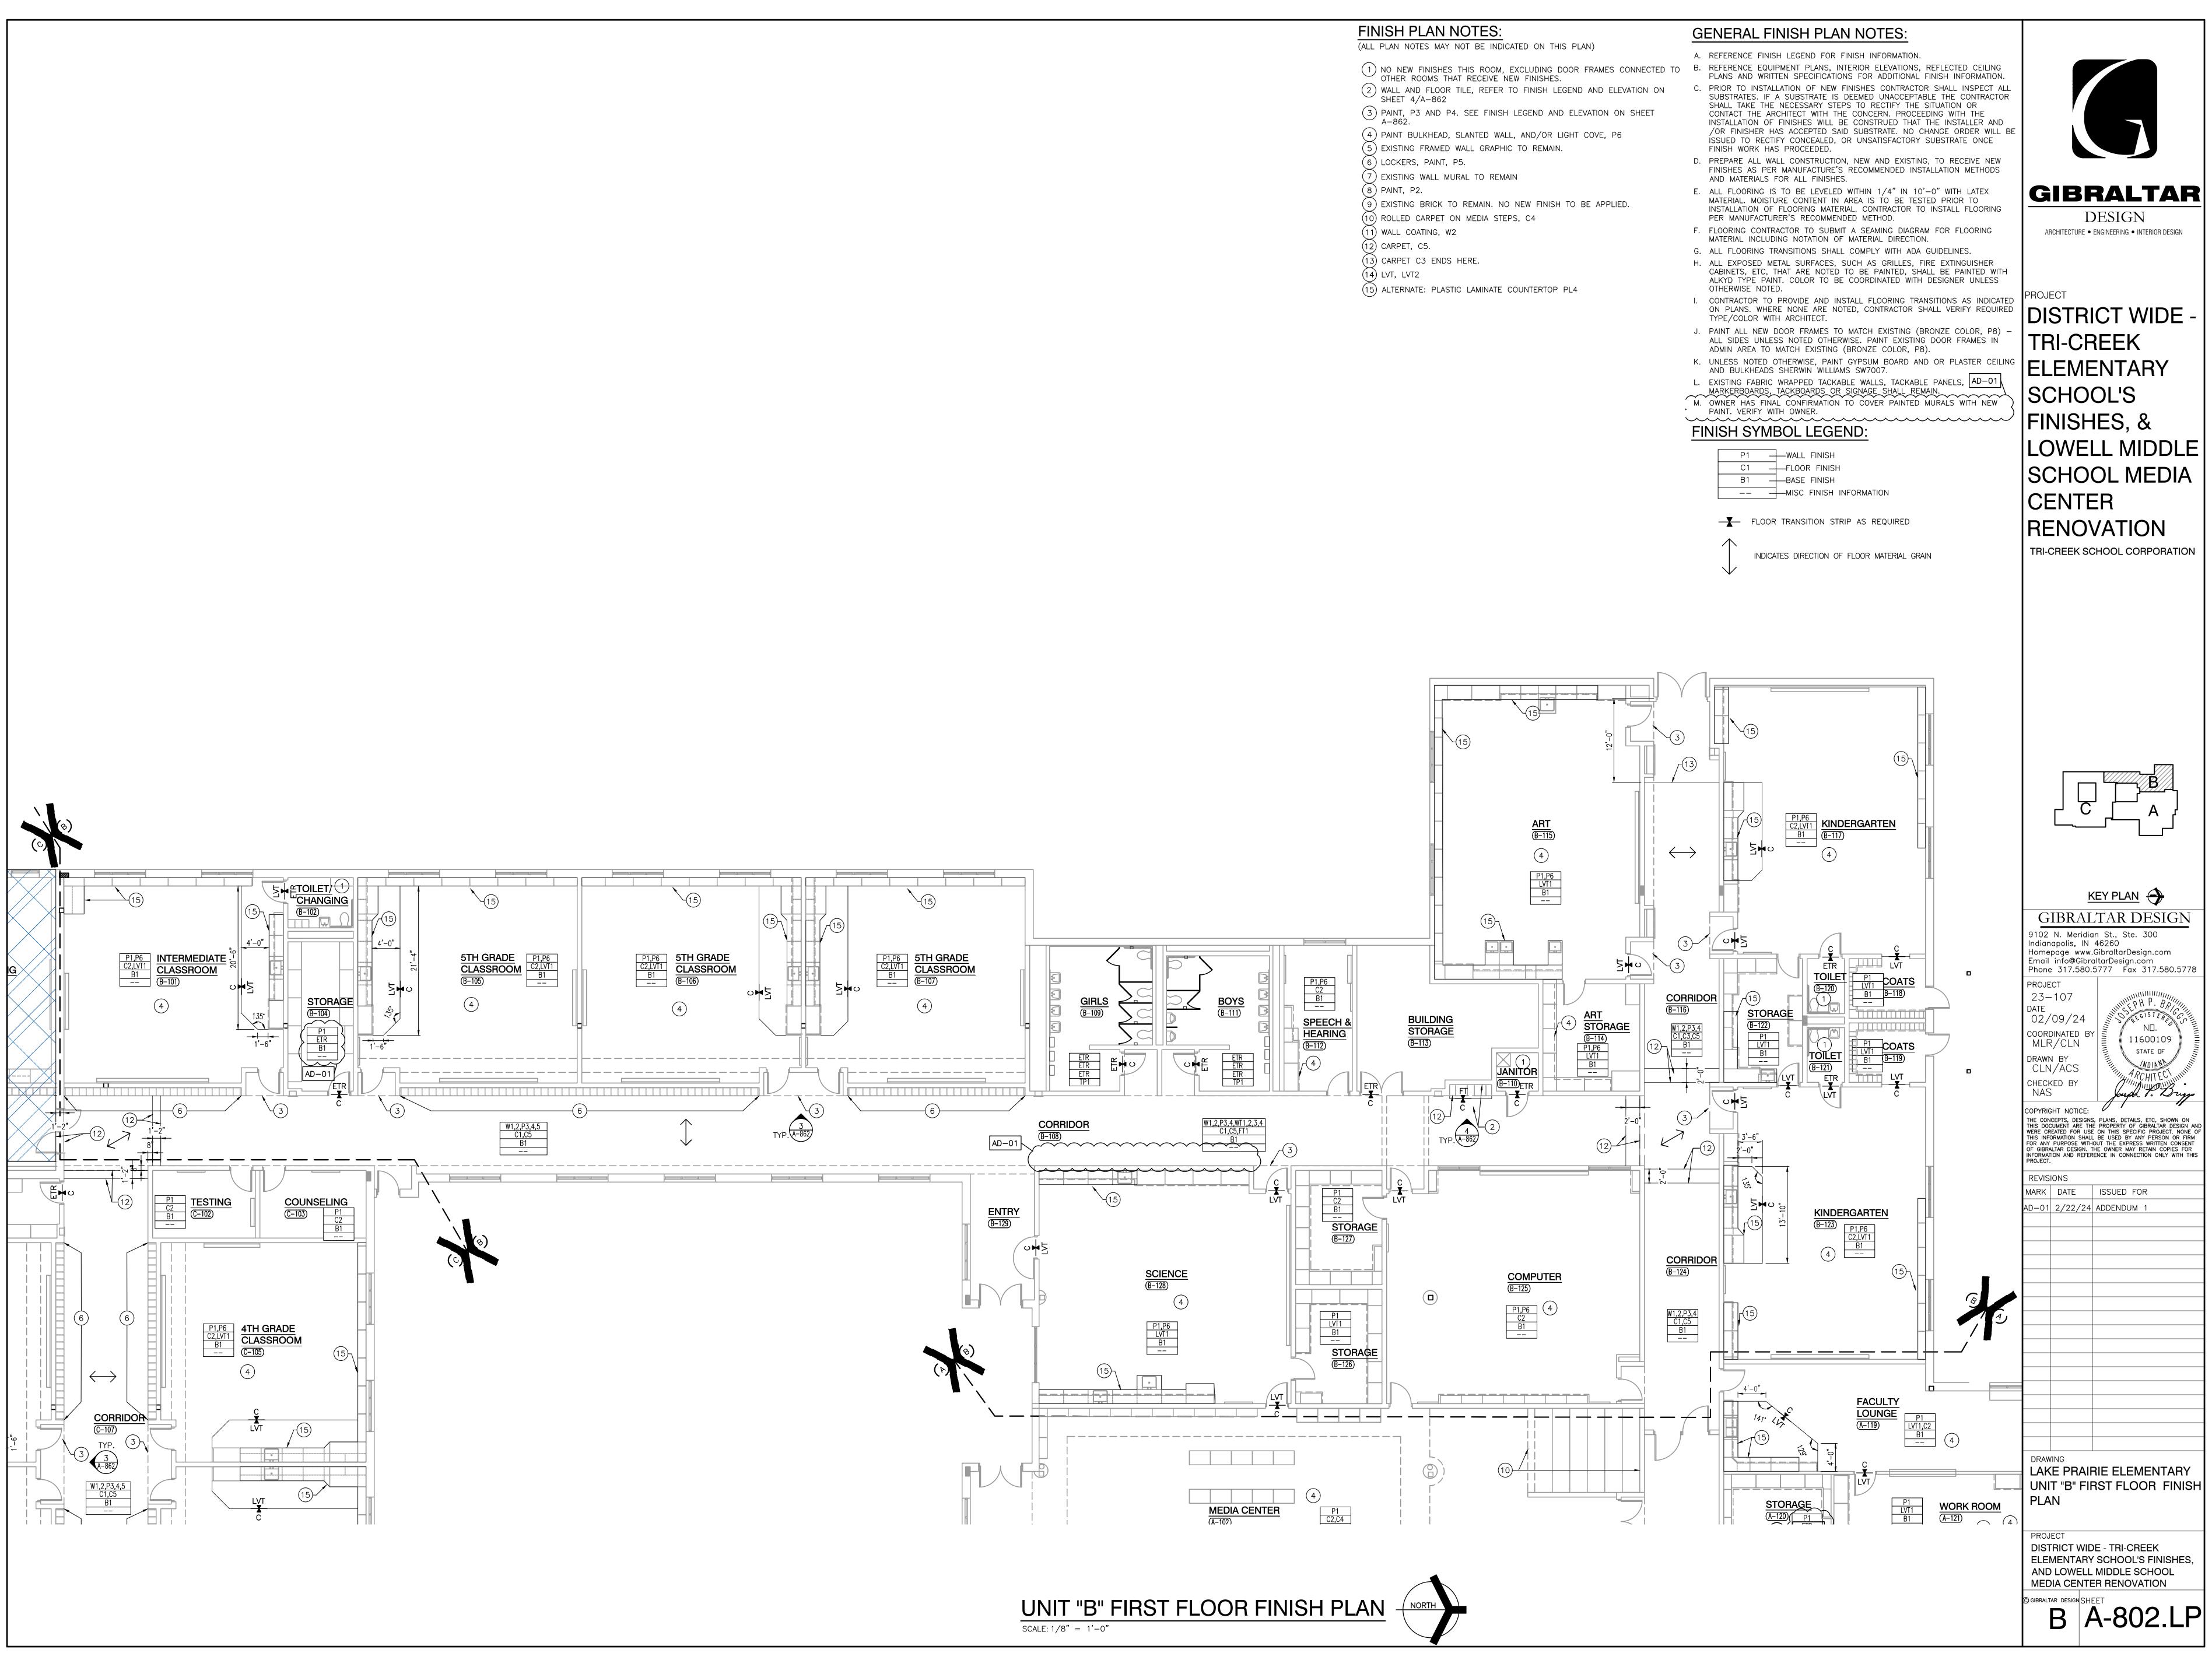

### February 26, 2024

### DISTRICT WIDE - TRI-CREEK ELEMENTARY SCHOOLS' FINISHES AND LOWELL MIDDLE SCHOOL MEDIA CENTER RENOVATION Lowell, IN 46356

### **TO: ALL BIDDERS OF RECORD**

This Addendum forms a part of and modifies the Bidding Requirements, Contract Forms, Contract Conditions, the Specifications, and the Drawings dated February 9, 2024 by Gibraltar Design. Acknowledge receipt of the Addendum in the space provided on the Bid Form. Failure to do so may subject the Bidder to disqualification.

This Addendum consists of Pages ADD 1-1 and attached Addendum No. 1 from Gibraltar Design dated February 22, 2024 and consisting of 3 pages and 34 drawings.