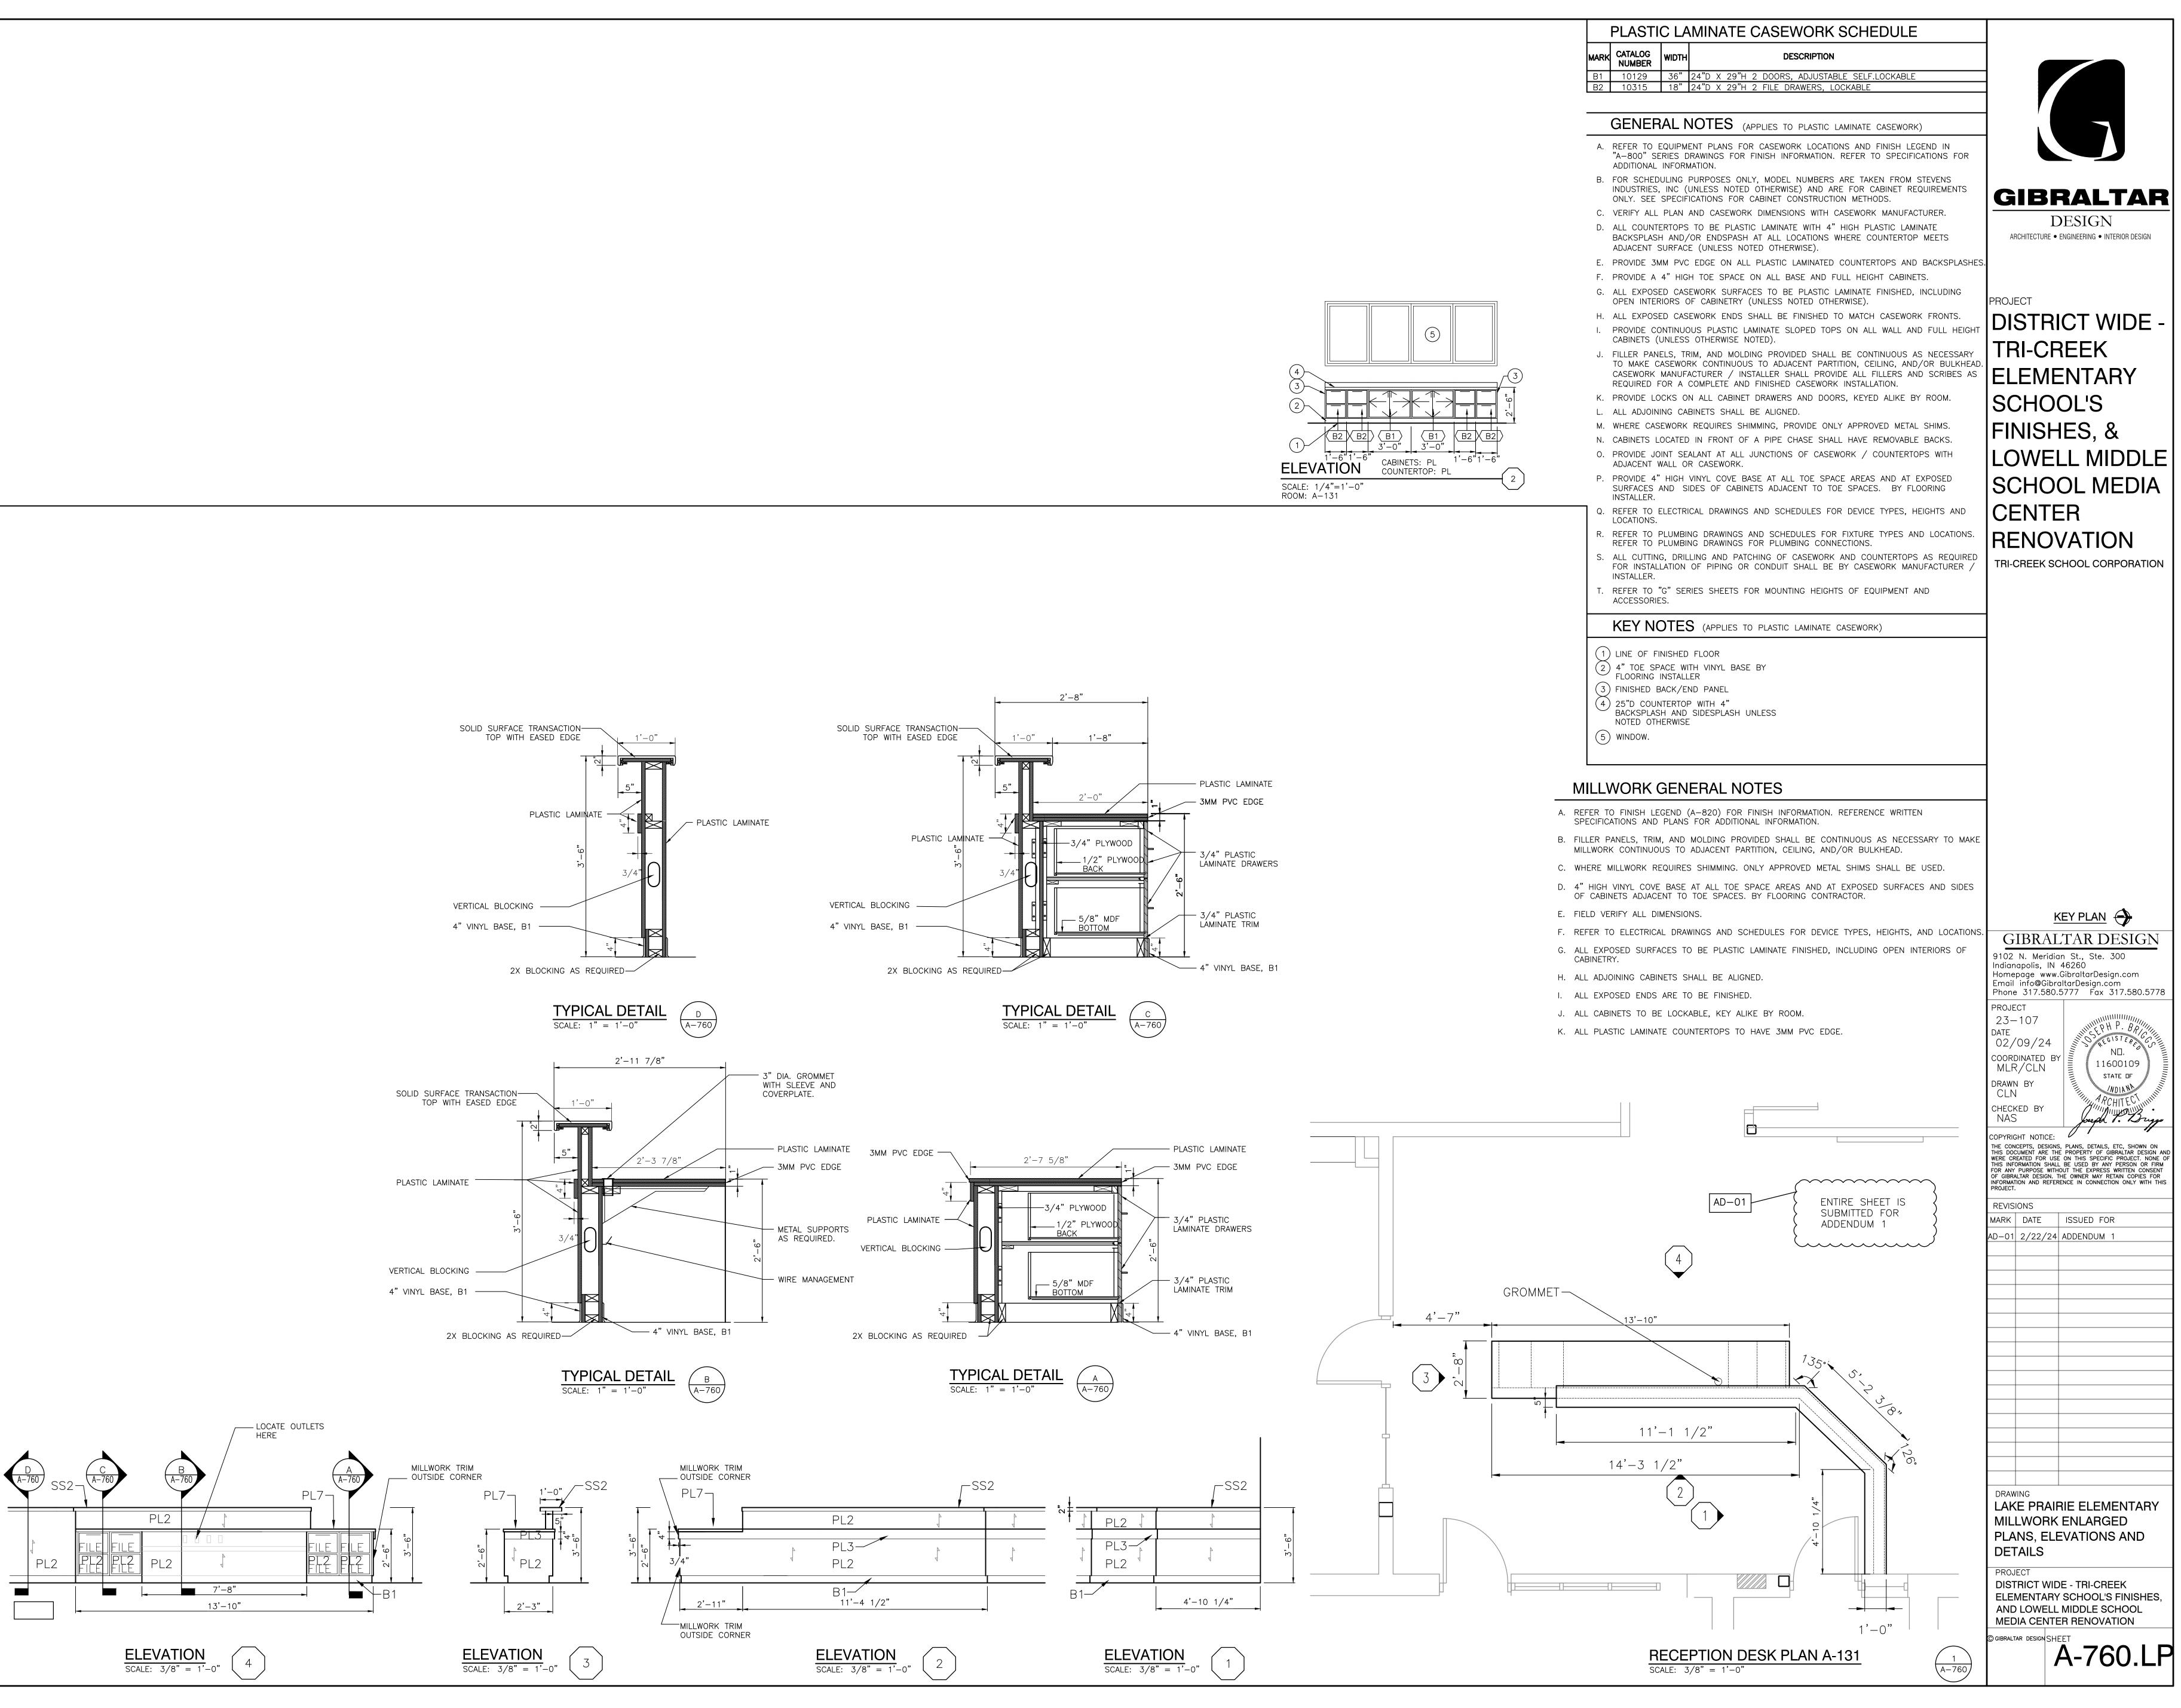

TO BE SUSPENDED FROM EXISTING STRUCTURE ABOVE BY HANGER BOLTS. MODIFY ACOUSTICAL PADS AS NEEDED TO ACCOMMODATE CABLES. REFER TO SPECS.











# **GENERAL PLAN NOTES:**

- LEGEND, ABBREVIATIONS, ETC., REFER TO G SERIES SHEETS. B. PLAN DIMENSIONS TO MASONRY WALLS ARE TO FACE OF ROUGH MASONRY.
- REQUIRED WITHIN METAL STUD WALLS FOR WALL MOUNTED ITEMS. REFER TO DEMOLITION SHEETS FOR ADDITIONAL PATCHING AND REPAIR WORK.
- E. REFER TO FINISH PLANS FOR INTERIOR ELEVATIONS, LOCATION AND EXTENT
- F. REFER TO EQUIPMENT PLANS FOR CASEWORK, DISPLAY BOARDS, LOCKERS, AND OTHER ADDITIONAL TYPICAL EQUIPMENT NOTES AND INFORMATION.
- G. REFER TO EQUIPMENT PLANS FOR REFERENCE TO ENLARGED TOILET ROOM PLANS AND TOILET ACCESSORIES.







PLASTIC LAMINATE

VERTICAL BLOCKING ------4" VINYL BASE, B1 ------





|                                                                         |                                        | PLASTI                   | C LA              | MINATE CASEWORK SCHEDULE                                                                                                                                                                                             |
|-------------------------------------------------------------------------|----------------------------------------|--------------------------|-------------------|----------------------------------------------------------------------------------------------------------------------------------------------------------------------------------------------------------------------|
|