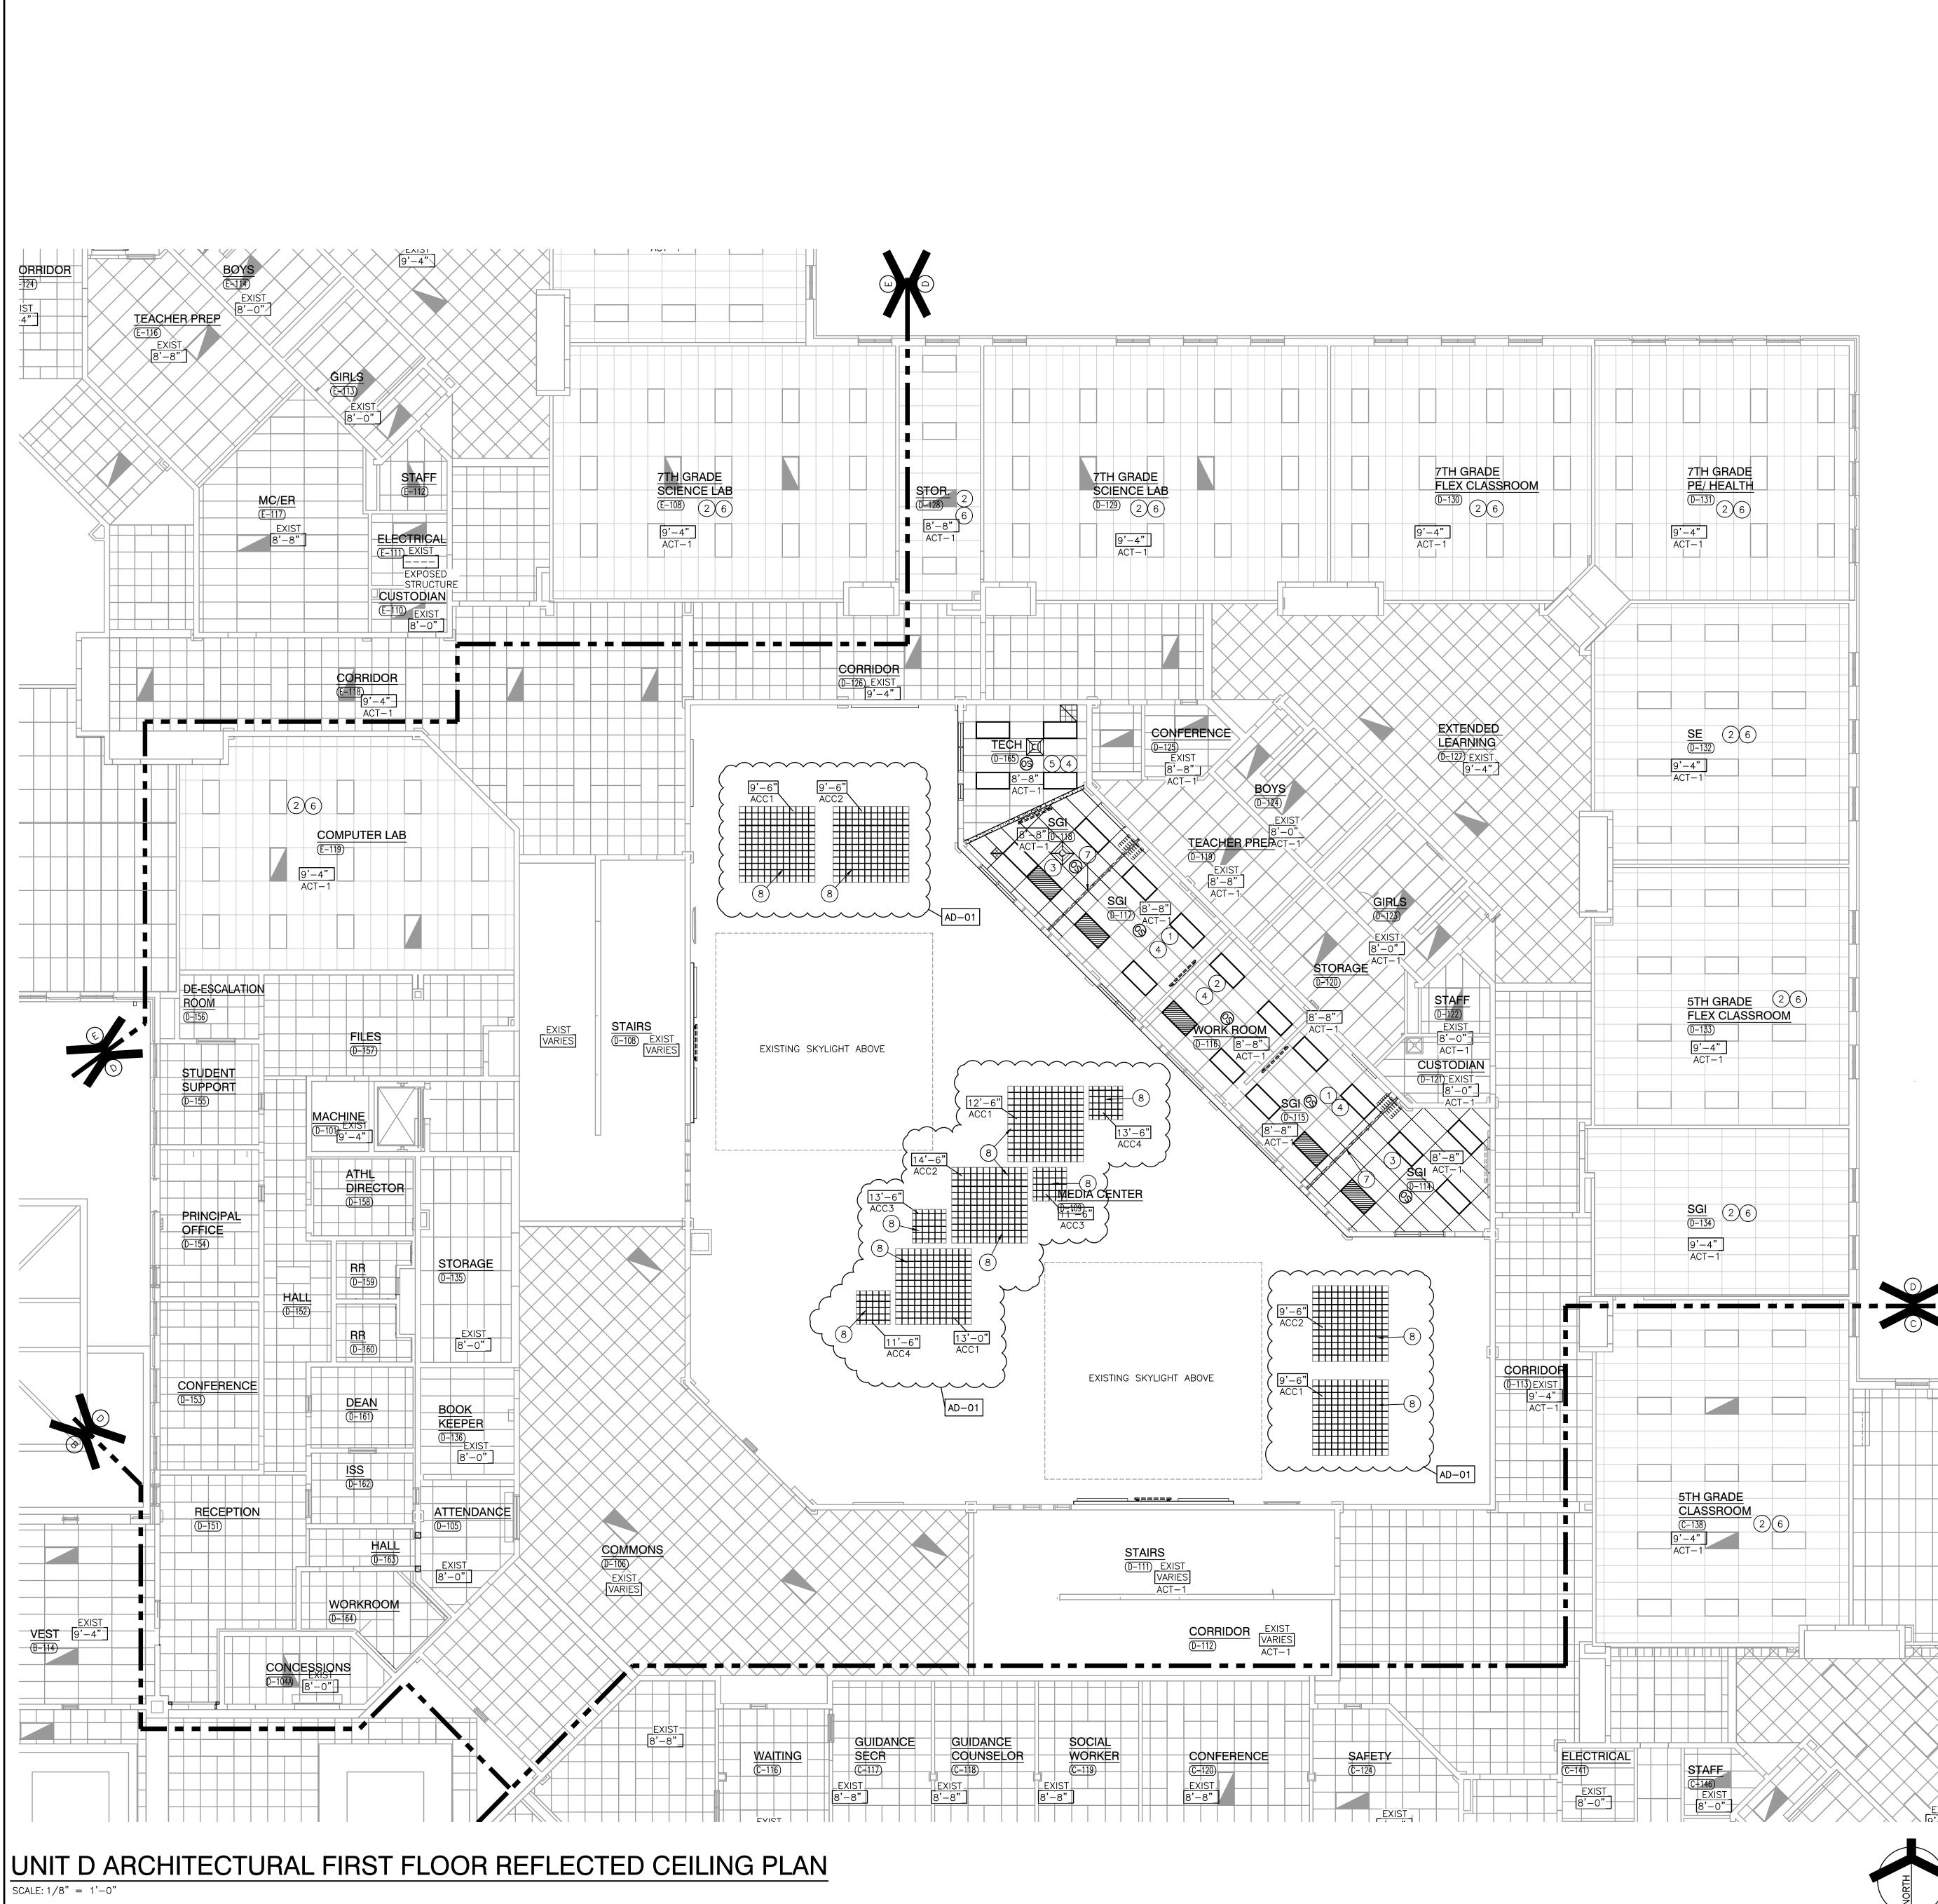

NG PIPE, HVAC, HVAC LOUVERS, AND STRUCTURE AS NEEDED. VERIFY EXISTING CONDITIONS.
- (19) 3/4" stained oak cap with 1/2" overhang. Refer to detail 1/G-301 ALIGN TOP OF CAP WITH BOTTOM OF EXISTING OAK TRIM. (20) EXISTING CASEWORK. AD-01

### June 1 **INTERIOR ELEVATION NEW FINISH** NOTES:

- (50) PAINT, P2
- (51) WALLCOVERING, WC1
- (52) ACOUSTICAL WALL PANEL, FW-AWP1
- (53) ACOUSTICAL WALL PANEL, FW-AWP2
- (54) ACOUSTICAL WALL PANEL, FW-AWP3
- 55) ACOUSTICAL WALL PANEL, AR-AWP1. CENTER BETWEEN ADJACENT WALLS, JOISTS, AND/OR BEAMS. FIELD VERIFY DIMENSIONS.
- 56) ACOUSTICAL WALL PANEL, AR-AWP2. ALIGN WITH ABOVE ACOUSTICAL WALL PANELS. FIELD VERIFY DIMENSIONS.
- 57) ACOUSTICAL WALL PANEL, AR-AWP3. ALIGN WITH ABOVE ACOUSTICAL WALL
- PANELS. FIELD VERIFY DIMENSIONS.
- 58) VINYL WALL BASE, B1





## GENERAL REFLECTED CEILING PLAN NOTES:

- A. FOR GENERAL PROJECT NOTES, MATERIAL INDICATIONS LEGEND, SYMBOL LEGEND, ABBREVIATIONS, ETC., REFER TO GI SERIES SHEETS.
- B. THE ARCHITECTURAL REFLECTED CEILING PLAN GOVERN THE LAYOUT OF ALL CEILING ELEMENTS AND PENETRATIONS.
- C. BULKHEAD FRAMING SHALL BE ATTACHED TO STRUCTURAL SUPPORTS AND NOT THE ROOF DECK.
- D. REFER TO FLOOR PLANS FOR WALL TYPES
- E. REFER TO ELECTRICAL DRAWINGS FOR ADDITIONAL CEILING MOUNTED
- ELECTRICAL ITEMS.
- F. REFER TO TECHNOLOGY DRAWINGS FOR ADDITIONAL CEILING MOUNTED TECHNOLOGY ITEMS.
- G. REFER TO MECHANICAL DRAWINGS FOR LOCATION OF CEILING DIFFUSERS, RETURN AIR GRILLS, AND CEILING CABINET HEATERS.
- H. CONTRACTOR SHALL SUPPORT ALL EXISTING CEILING MOUNTED DEVICES (SPEAKERS, WIRELESS ACCESS POINTS, ETC.) TO ACC