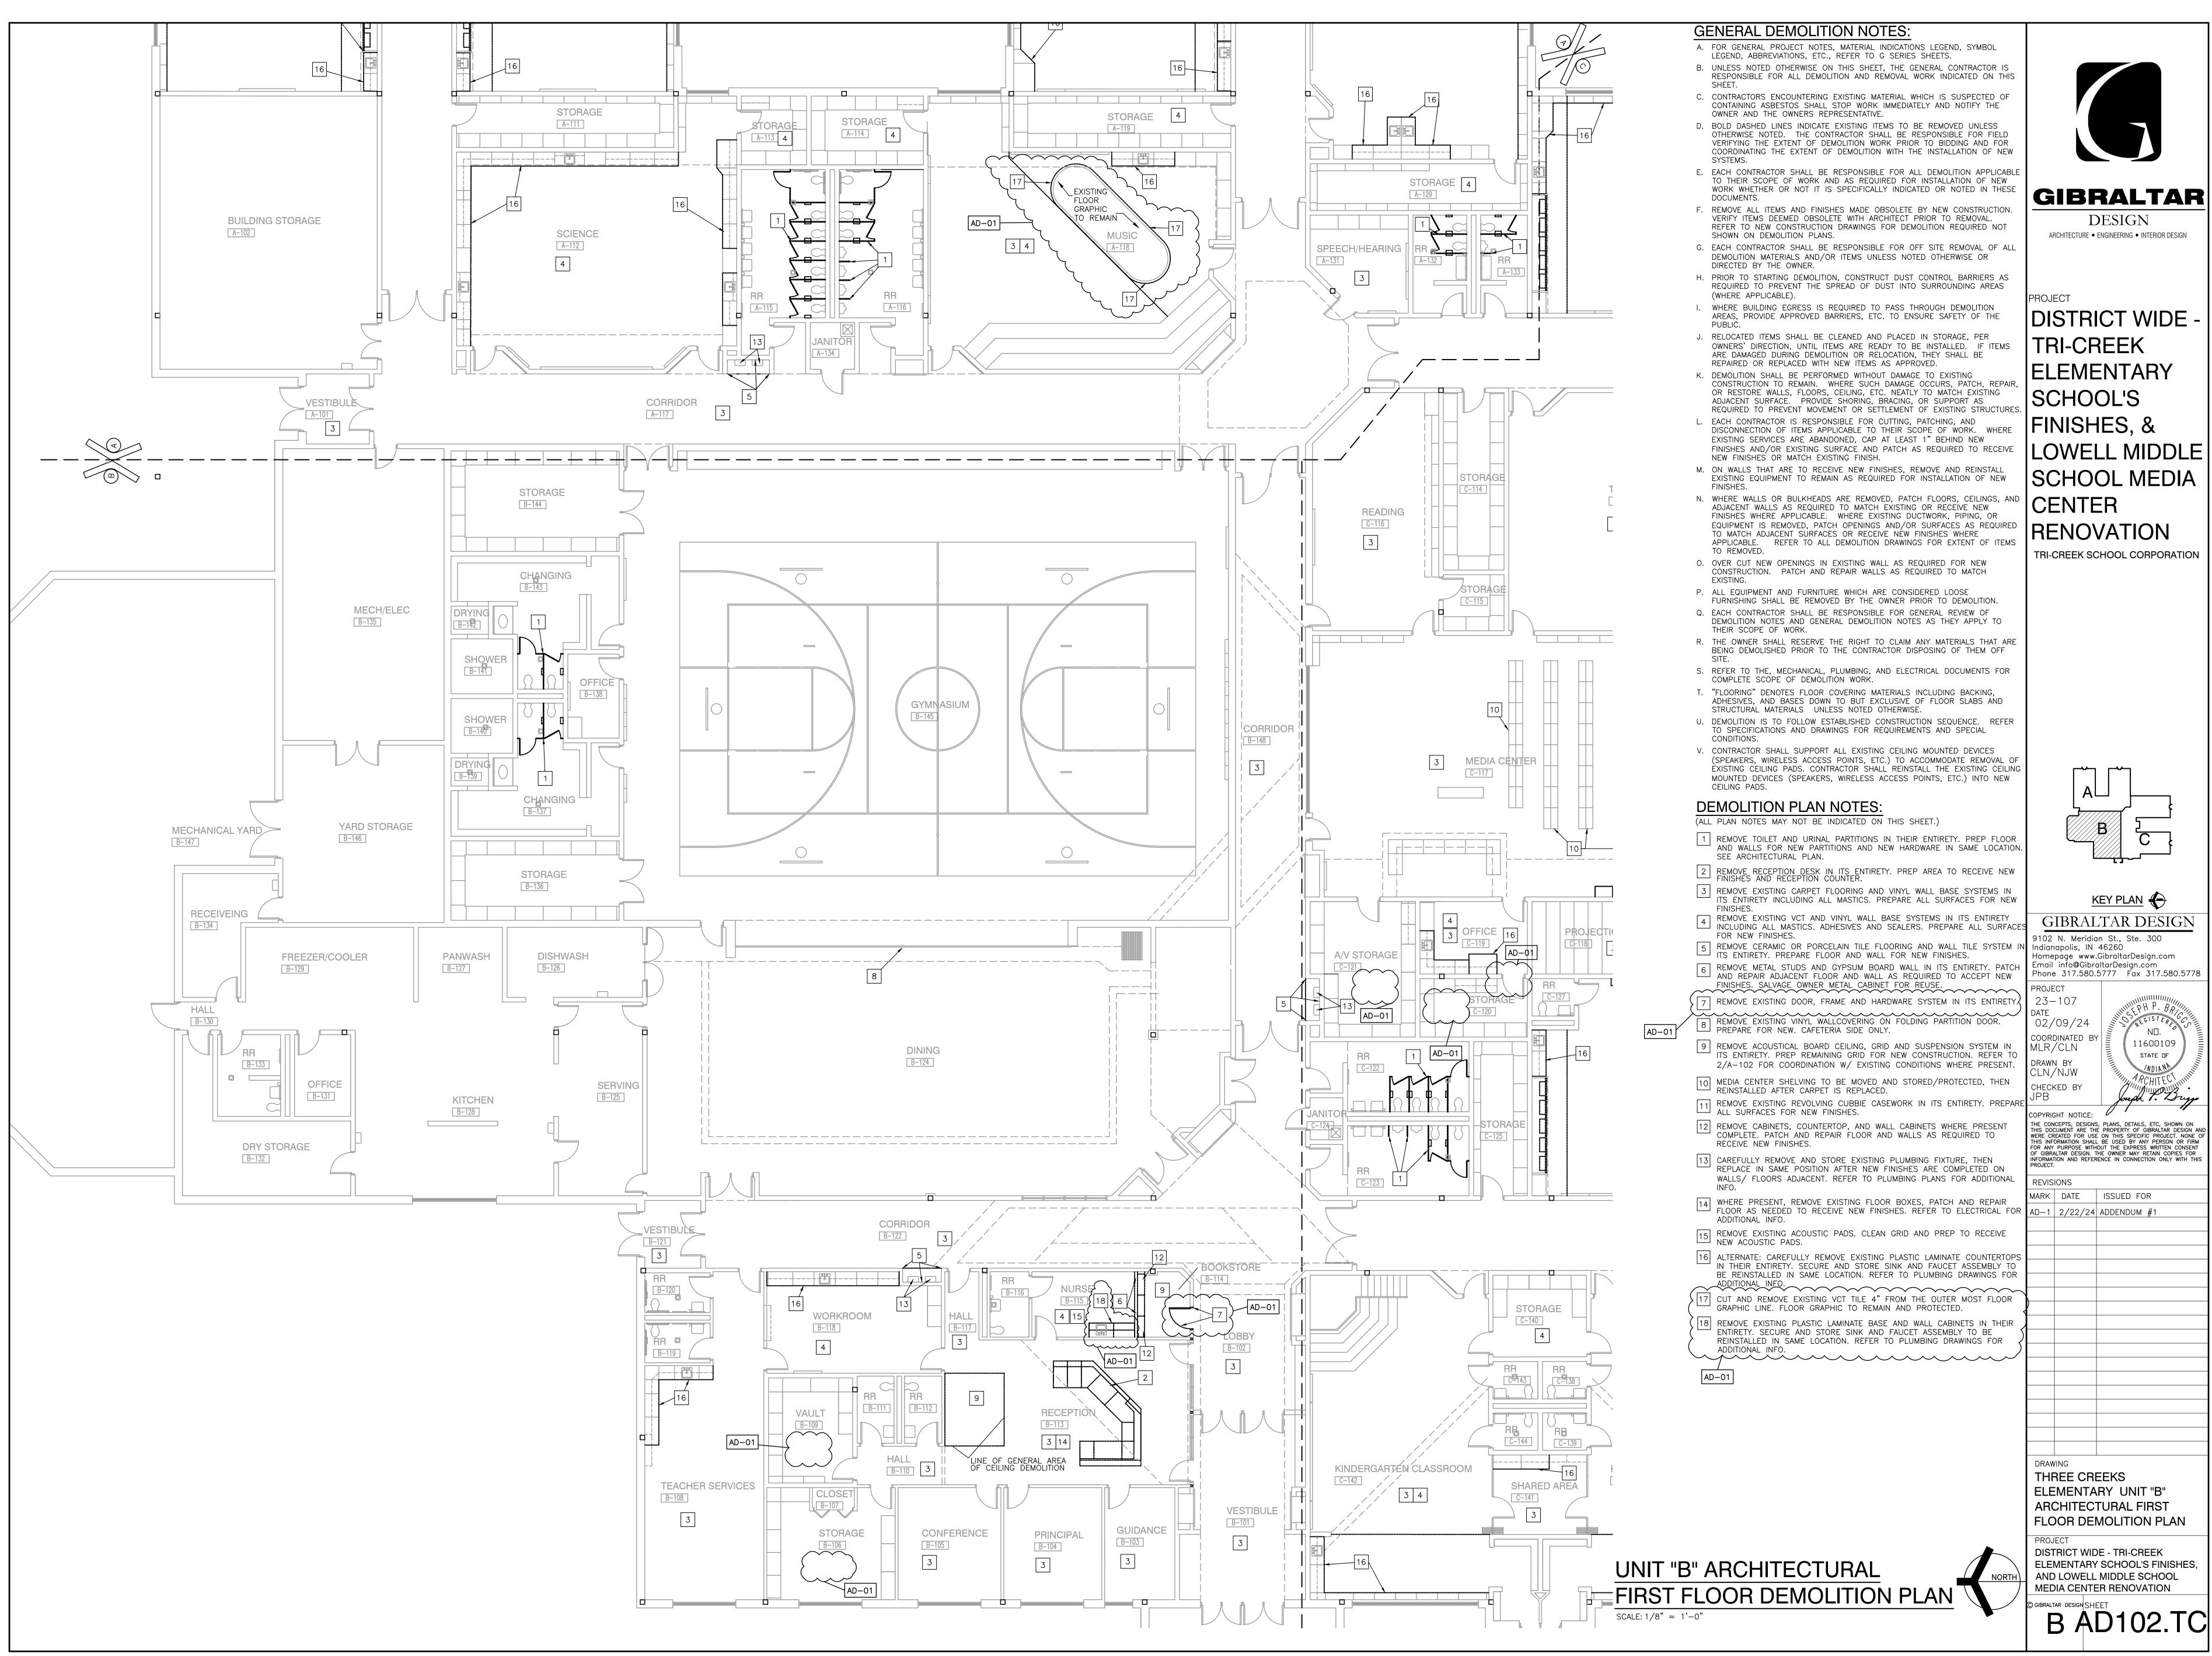

RIAL GRAIN

## FINISH PLAN NOTES:

(ALL PLAN NOTES MAY NOT BE INDICATED ON THIS PLAN)

- (1) NO NEW FINISHES THIS ROOM, EXCLUDING DOOR FRAMES CONNECTED TO OTHER ROOMS THAT RECEIVE NEW FINISHES.
- (2) WALL AND FLOOR TILE, REFER TO FINISH LEGEND AND ELEVATION ON SHEET 4/A-861
- (3) PAINT, P3 AND P4. REFER TO FINISH LEGEND AND ELEVATION ON SHEET 5/A-861.
- (4) SAFETY CUSHION, SC. SEE DETAIL 1/A-501
- (5) GRAPHIC WALLCOVERING, GWC1
- (6) PAINT, P2
- (7) PAINT BULKHEAD, SLANTED WALL AND/OR LIGHT COVE, P6
- 8) EXISTING BRICK TO REMAIN
- 9) ROLLED CARPET ON MEDIA AND MUSIC STEPS, C4.
- 10) CARPET, C5.
- 11) CARPET, C3 END HERE.
- 12) PADDED WALL, SEE DETAIL 2/A-501
- (13) ALTERNATE: PLASTIC LAMINATE COUNTERS, PL4 (14) EXISTING VCT PATTERN TO REMAIN.)
- AD-01







**GENERAL DEMOLITION NOTES** 





# **GENERAL DEMOLITION NOTES**

- A. FOR GENERAL PROJECT NOTES, MATERIAL INDICATIONS LEGEND, SYMBOL LEGEND, ABBREVIATIONS, ETC., REFER TO G SERIES SHEETS. B. UNLESS NOTED OTHERWISE ON THIS SHEET, THE GENERAL CONTRACTOR IS
- RESPONSIBLE FOR ALL DEMOLITION AND REMOVAL WORK INDICATED ON THIS SHEET. C. CONTRACTORS ENCOUNTERING EXISTING MATERIAL WHICH IS SUSPECTED OF
- CONTAINING ASBESTOS SHALL STOP WORK IMMEDIATELY AND NOTIFY THE OWNER AND THE OWNERS REPRESENTATIVE.
- D. BOLD DASHED LINES INDICATE EXISTING ITEMS TO BE REMOVED UNLESS OTHERWISE NOTED. THE CONTRACTOR SHALL BE RESPONSIBLE FOR FIELD VERIFYING THE EXTENT OF DEMOLITION WORK PRIOR TO BIDDING AND FOR COORDINATING THE EXTENT OF DEMOLITION WITH THE INSTALLATION OF NEW SYSTEMS.
- E. EACH CONTRACTOR SHALL BE RESPONSIBLE FOR ALL DEMOLIT