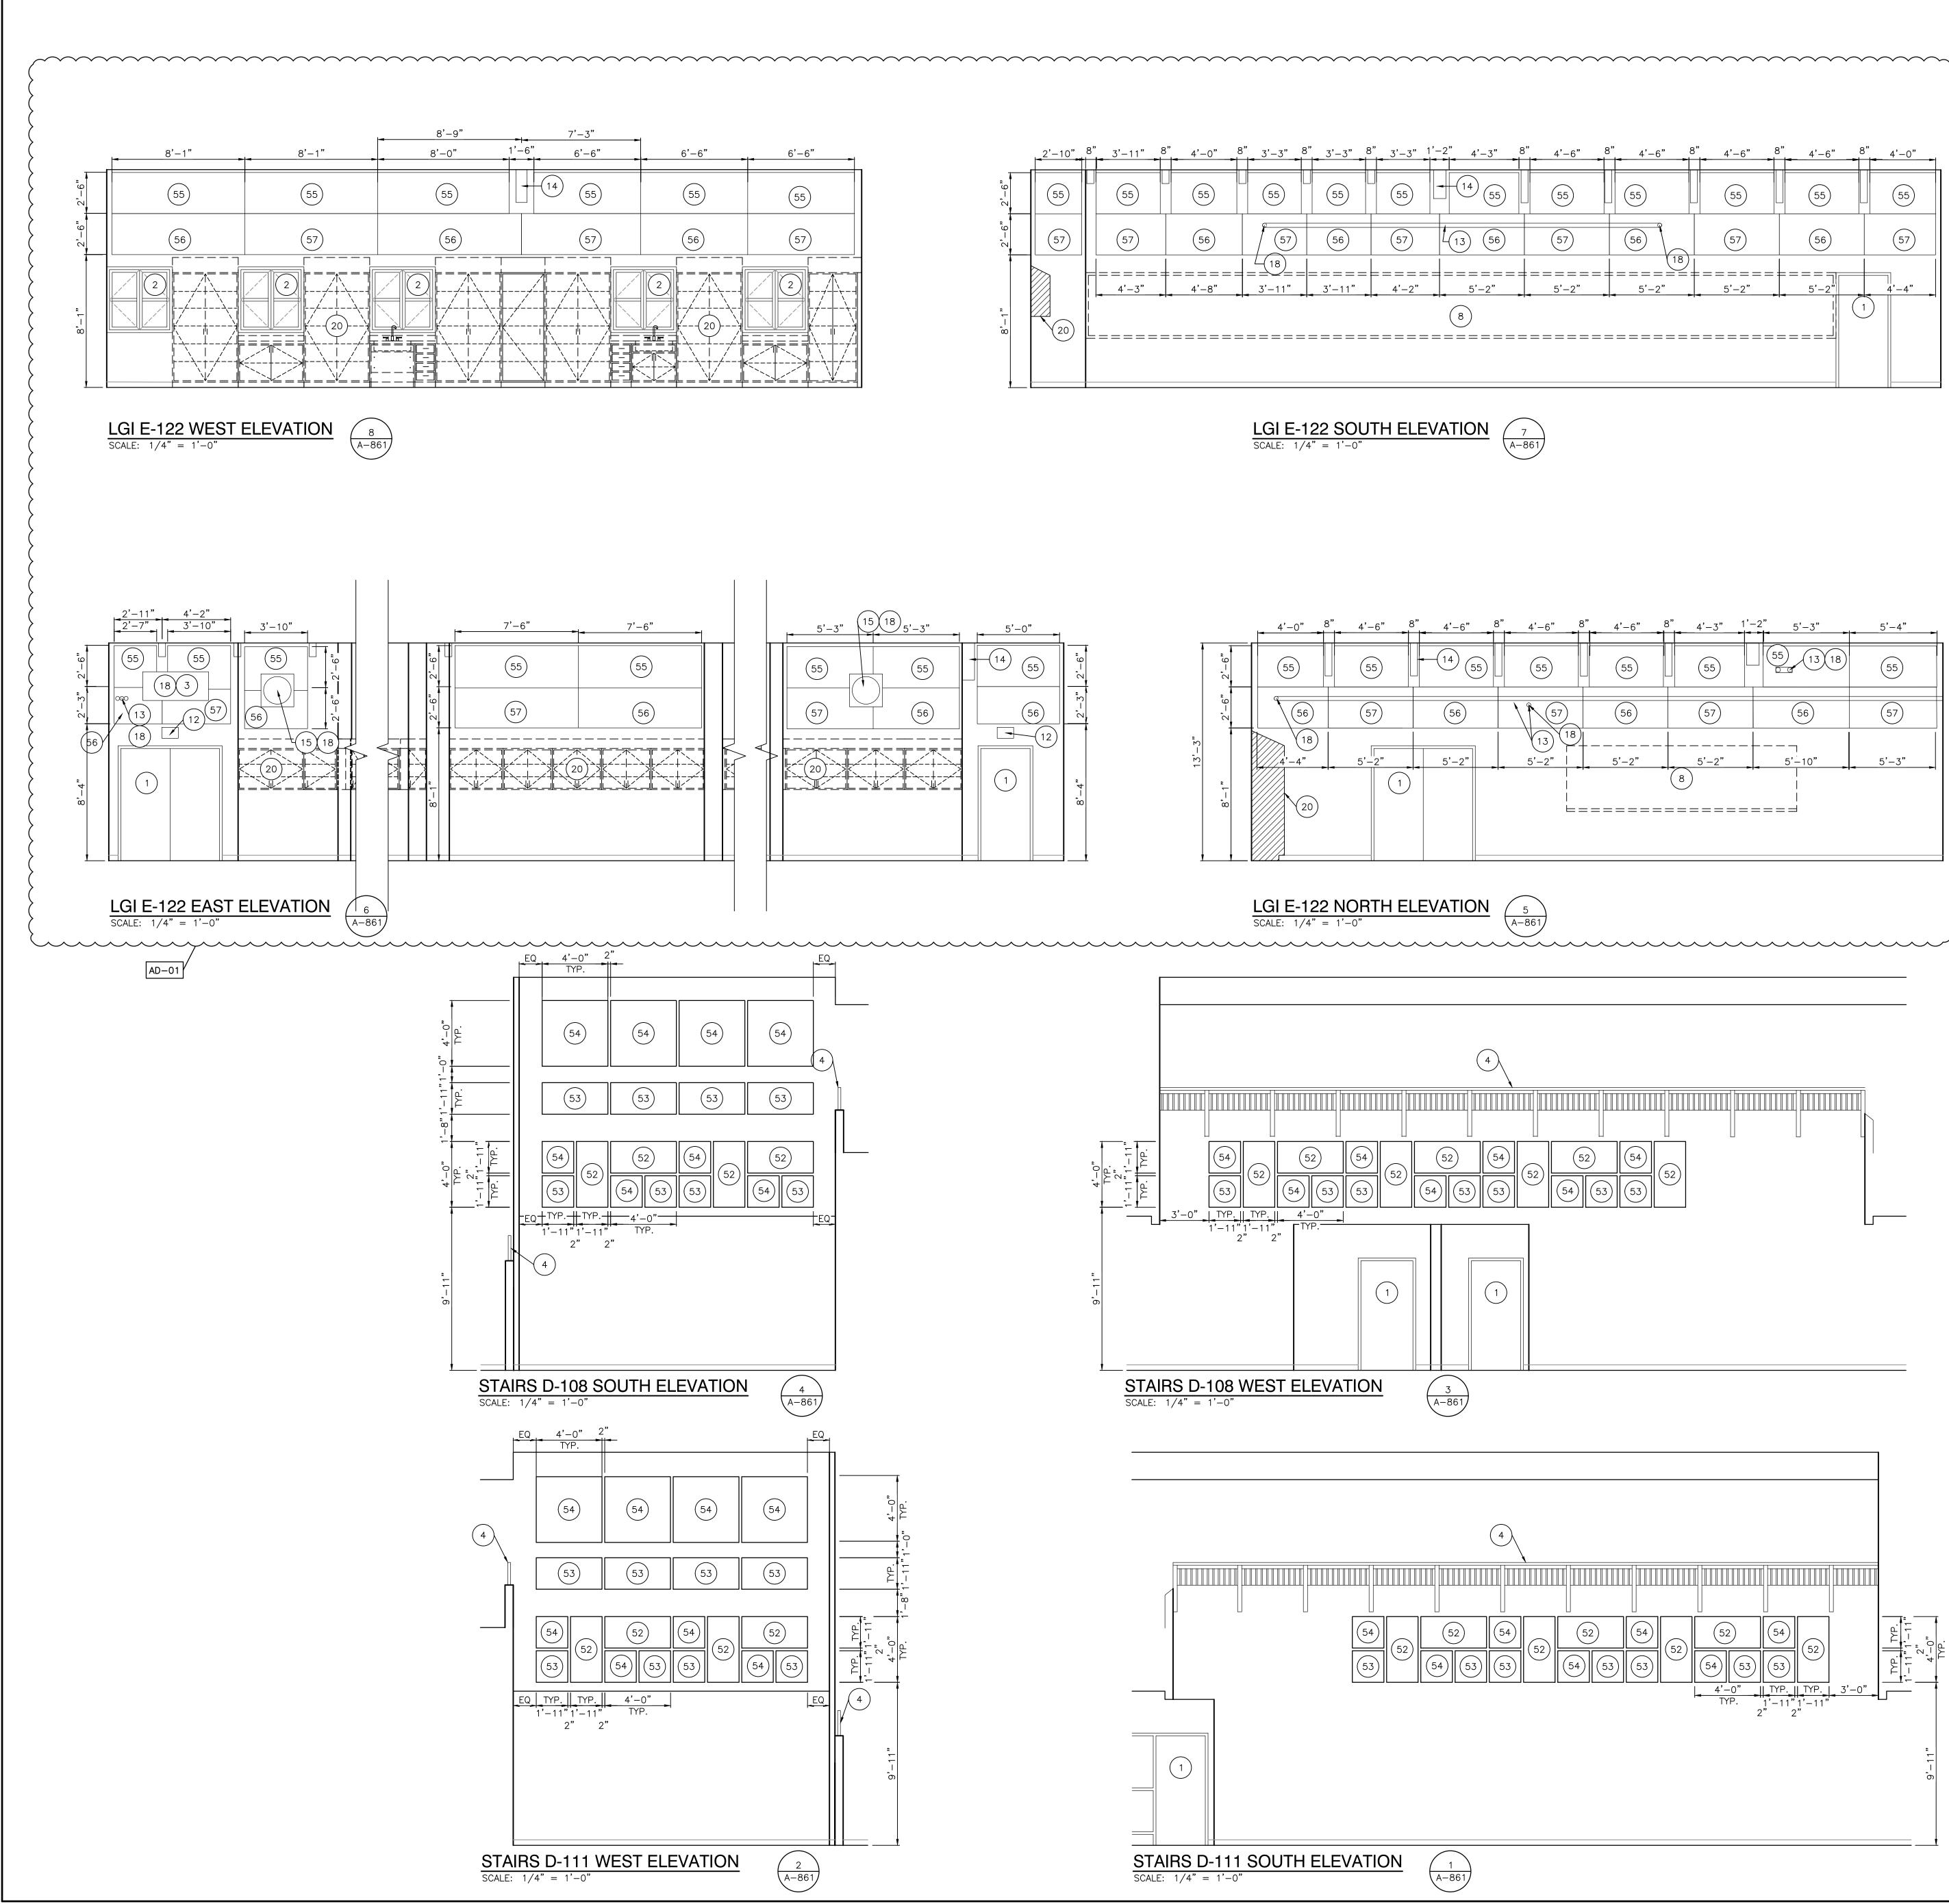

<br>CCE COLORANT<br>B1-BLACK | BROWN            | 32 64 128<br>21 1 1                     |                    |                        |                              |             |                          |
| 2. CUSTOM COLOR TO<br>ICI 1721 TURRET<br>CCE COLORANT             | BROWN<br>0Z<br>2 | 32 64 128                               |                    |                        |                              |             |                          |





| 52 $54$ $52$ $54$ $52$ $54$ $52$ $54$ $53$ $53$ $52$ $54$ $52$ |
|----------------------------------------------------------------|
|                                                                |
|                                                                |
| R NORTH ELEVATION 1 1<br>A-860                                 |



| 6'-6" | 6'-6" |
|-------|-------|
| (55)  | 55    |
| 56    | 57    |
|       |       |

|       | <mark>-2'-10"</mark> | <sup>8"</sup> 3'-11" <sup>8</sup>     | <sup>6</sup> 4'-0" <sup>8</sup> | <sup>3</sup> " <u>3'-3</u> "8 | <sup>"</sup> _3'_3"_8 | "3'3"           | -2" 4'-3"                             |
|-------|----------------------|---------------------------------------|---------------------------------|-------------------------------|-----------------------|-----------------|---------------------------------------|
| 2,-6" | 55                   | 55                                    | 55                              | 55                            | 55                    | 55              | - 14 (55)                             |
| 2,-6" | 57                   | 57