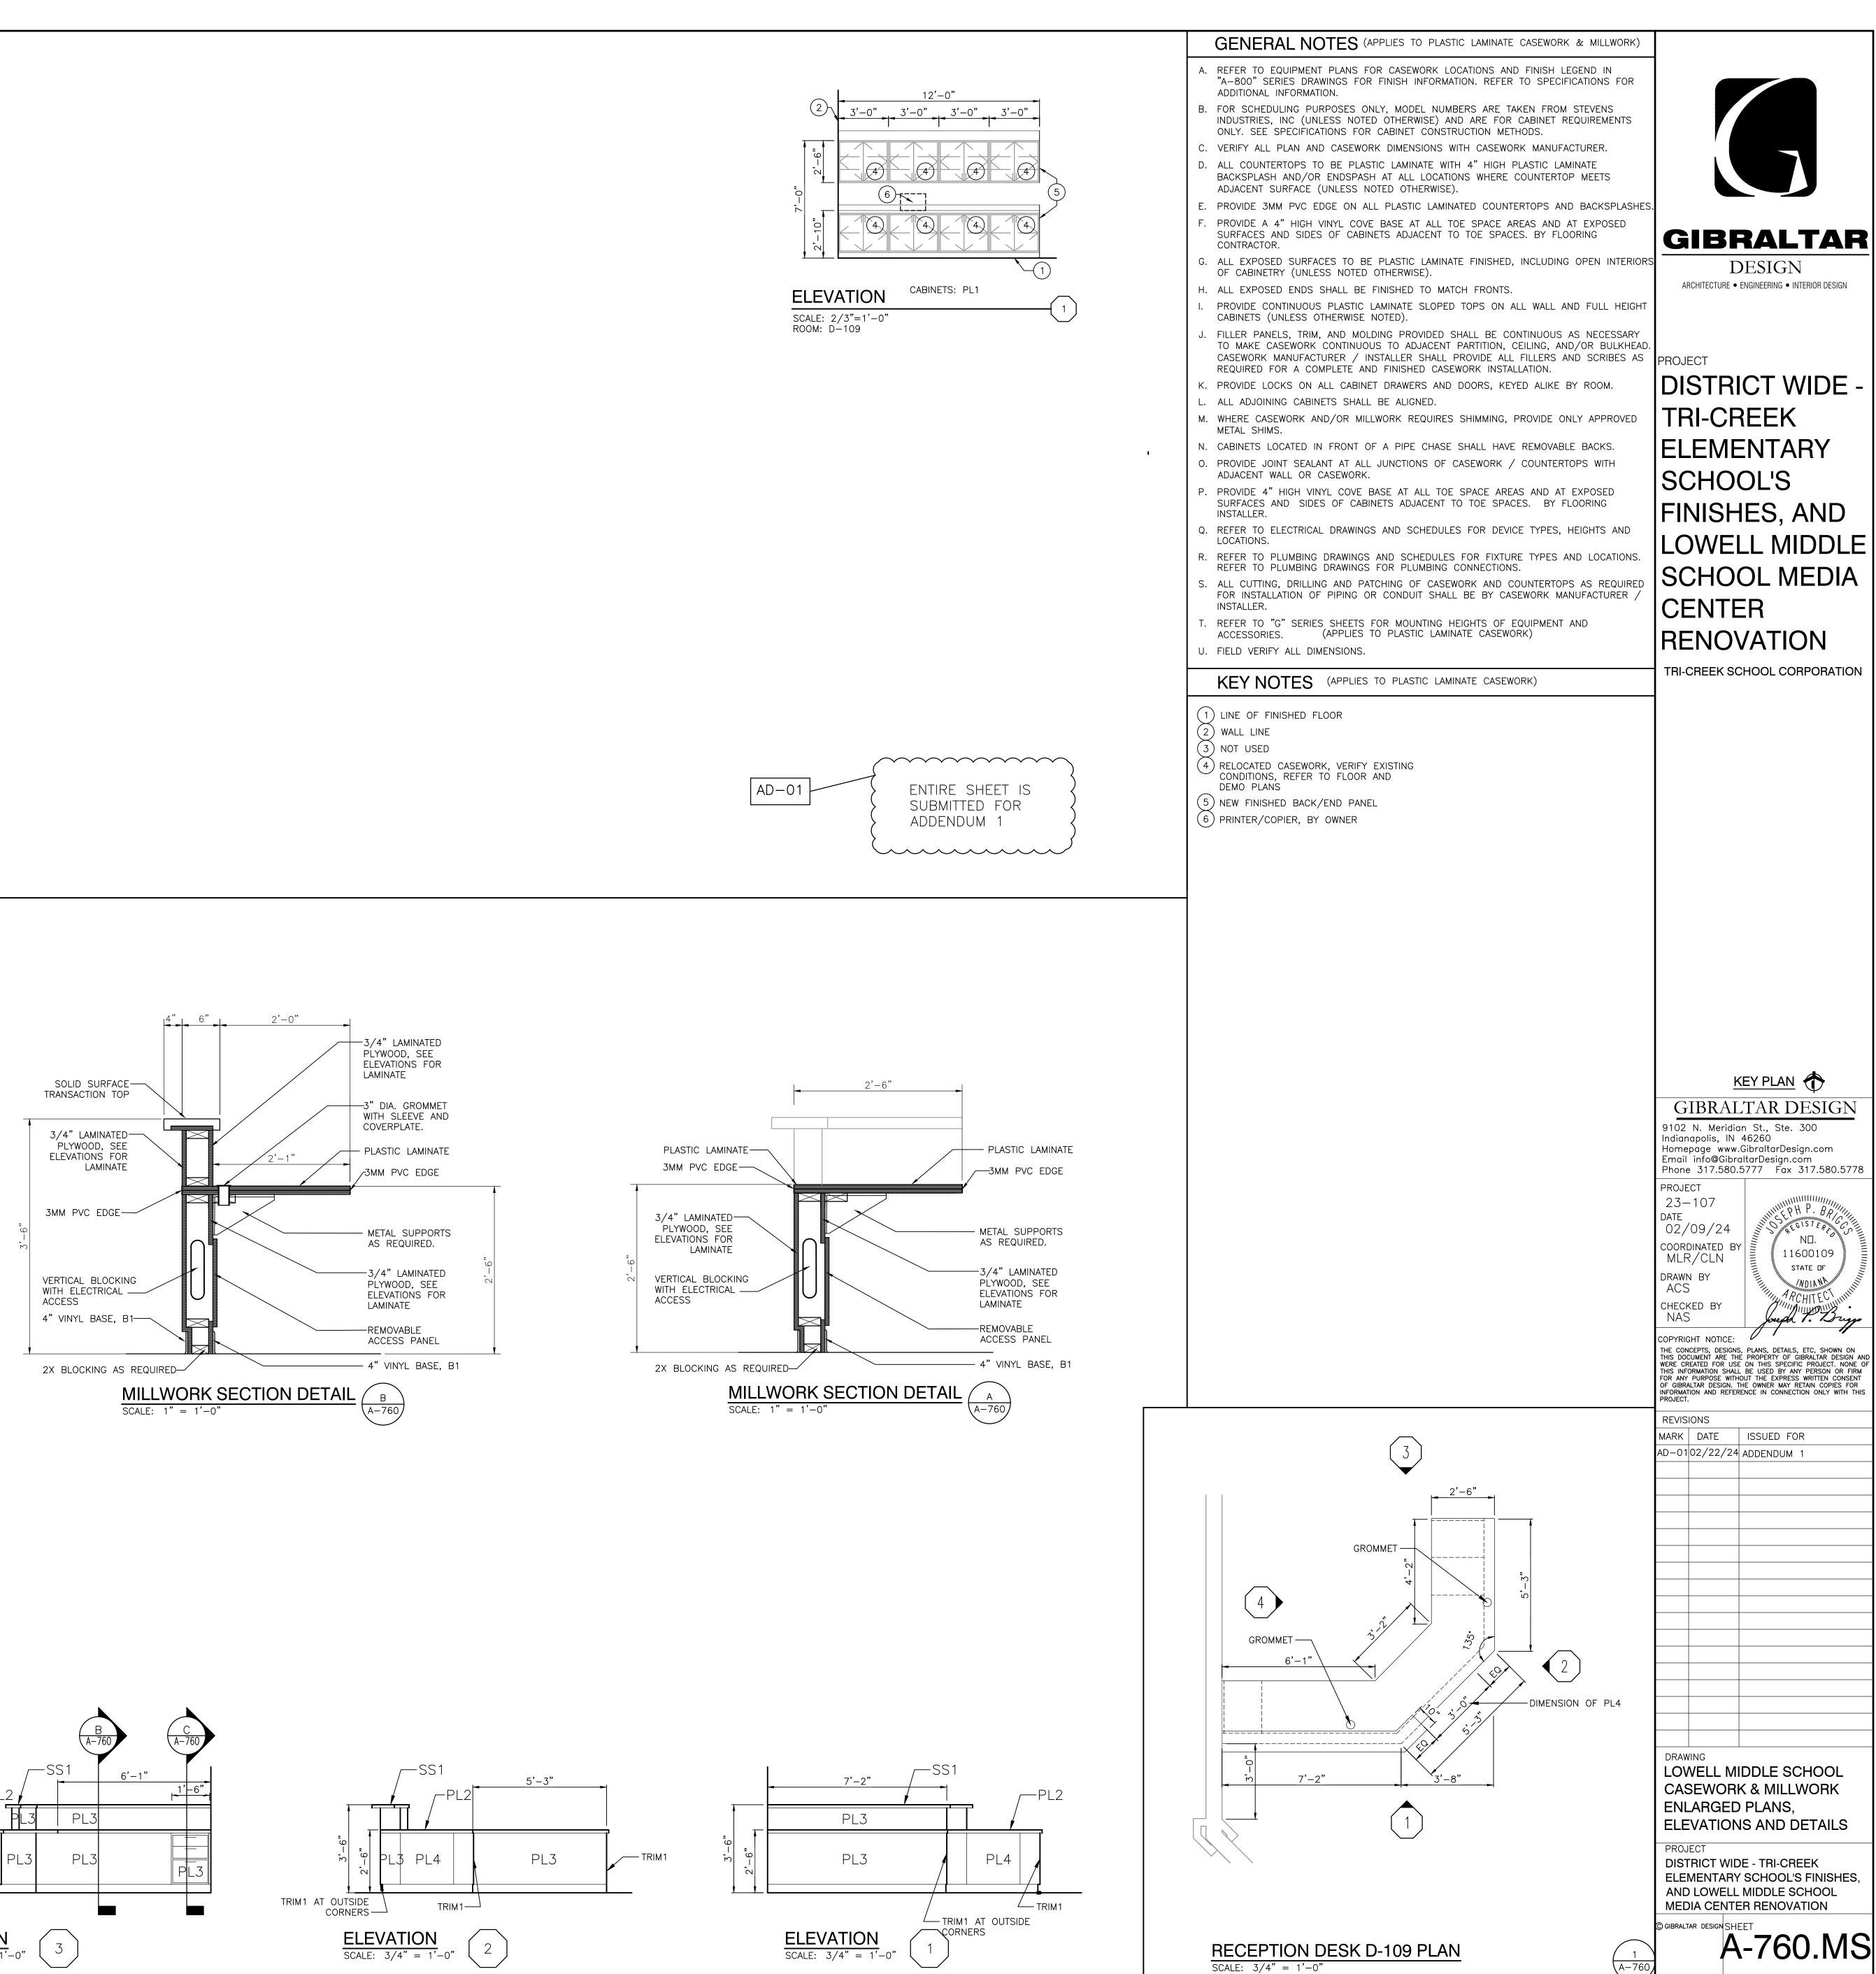

IR WORK.

## PLAN LEGEND:

 $\bigcirc$  INDICATES WALL TYPES REFER TO G-301 FOR WALL THICKNESS, HEIGHT, AND COMPOSITION.

## PLAN NOTES:

(ALL PLAN NOTES MAY NOT BE INDICATED ON THIS SHEET.) (1) RELOCATED CASEWORK, REFER TO DEMO AND EQUIPMENT PLANS.

- 2) NEW MILLWORK, REFER TO EQUIPMENT PLANS.
- 3 MANUAL FOLDING PARTITION, COORDINATE WITH MFGR FOR FINAL DIMENSIONS. (4) NEW DECORATIVE 1/2 HEIGHT WALL CONSTRUCTION WITH 3/4" STAINED OAK CAP WITH 1/2" OVERHANG ALL AROUND. WALL TO TERMINATE 1" BELOW TRIM OF ADJACENT WALL. REFER TO A-860 AND A-861 FOR ADDITIONAL INFO.
- 5 NEW ACOUSTICAL BAFFLES ABOVE, REFER TO REFLECTED CEILING PLANS FOR ADDITIONAL INFO.
- 6 SPRAY INSULATION TO FILL UNDERSIDE OF TREADS COMPLETE, THEN INSTALL NEW GYPSUM BOARD CEILING TO RETURN TO LIKE NEW CONDITIONS.















## GENERAL FINISH PLAN NOTES:

A. REFERENCE FINISH LEGEND FOR FINISH INFORMATION.B. REFERENCE EQUIPMENT PLANS, INTERIOR ELEVATIONS, REFLECTED CEILING

- PLANS AND WRITTEN SPECIFICATIONS FOR ADDITIONAL FINISH INFORMATION.
   C. PRIOR TO INSTALLATION OF NEW FINISHES CONTRACTOR SHALL INSPECT ALL SUBSTRATES. IF A SUBSTRATE IS DEEMED UNACCEPTABLE THE CONTRACTOR SHALL TAKE THE NECESSARY STEPS TO RECTIFY THE SITUATION OR CONTACT THE ARCHITECT WITH THE CONCERN. PROCEEDING WITH THE INSTALLATION OF FINISHES WILL BE CONSTRUED THAT THE INSTALLER AND /OR FINISHER HAS ACCEPTED SAID SUBSTRATE. NO CHANGE ORDER WILL BE ISSUED TO RECTIFY CONCEALED, OR UNSATISFACTORY SUBSTRATE ONCE
- FINISH WORK HAS PROCEEDED. D. PREPARE ALL WALL CONSTRUCTION, NEW AND EXISTING, TO RECEIVE NEW FINISHES AS PER MANUFACTURE'