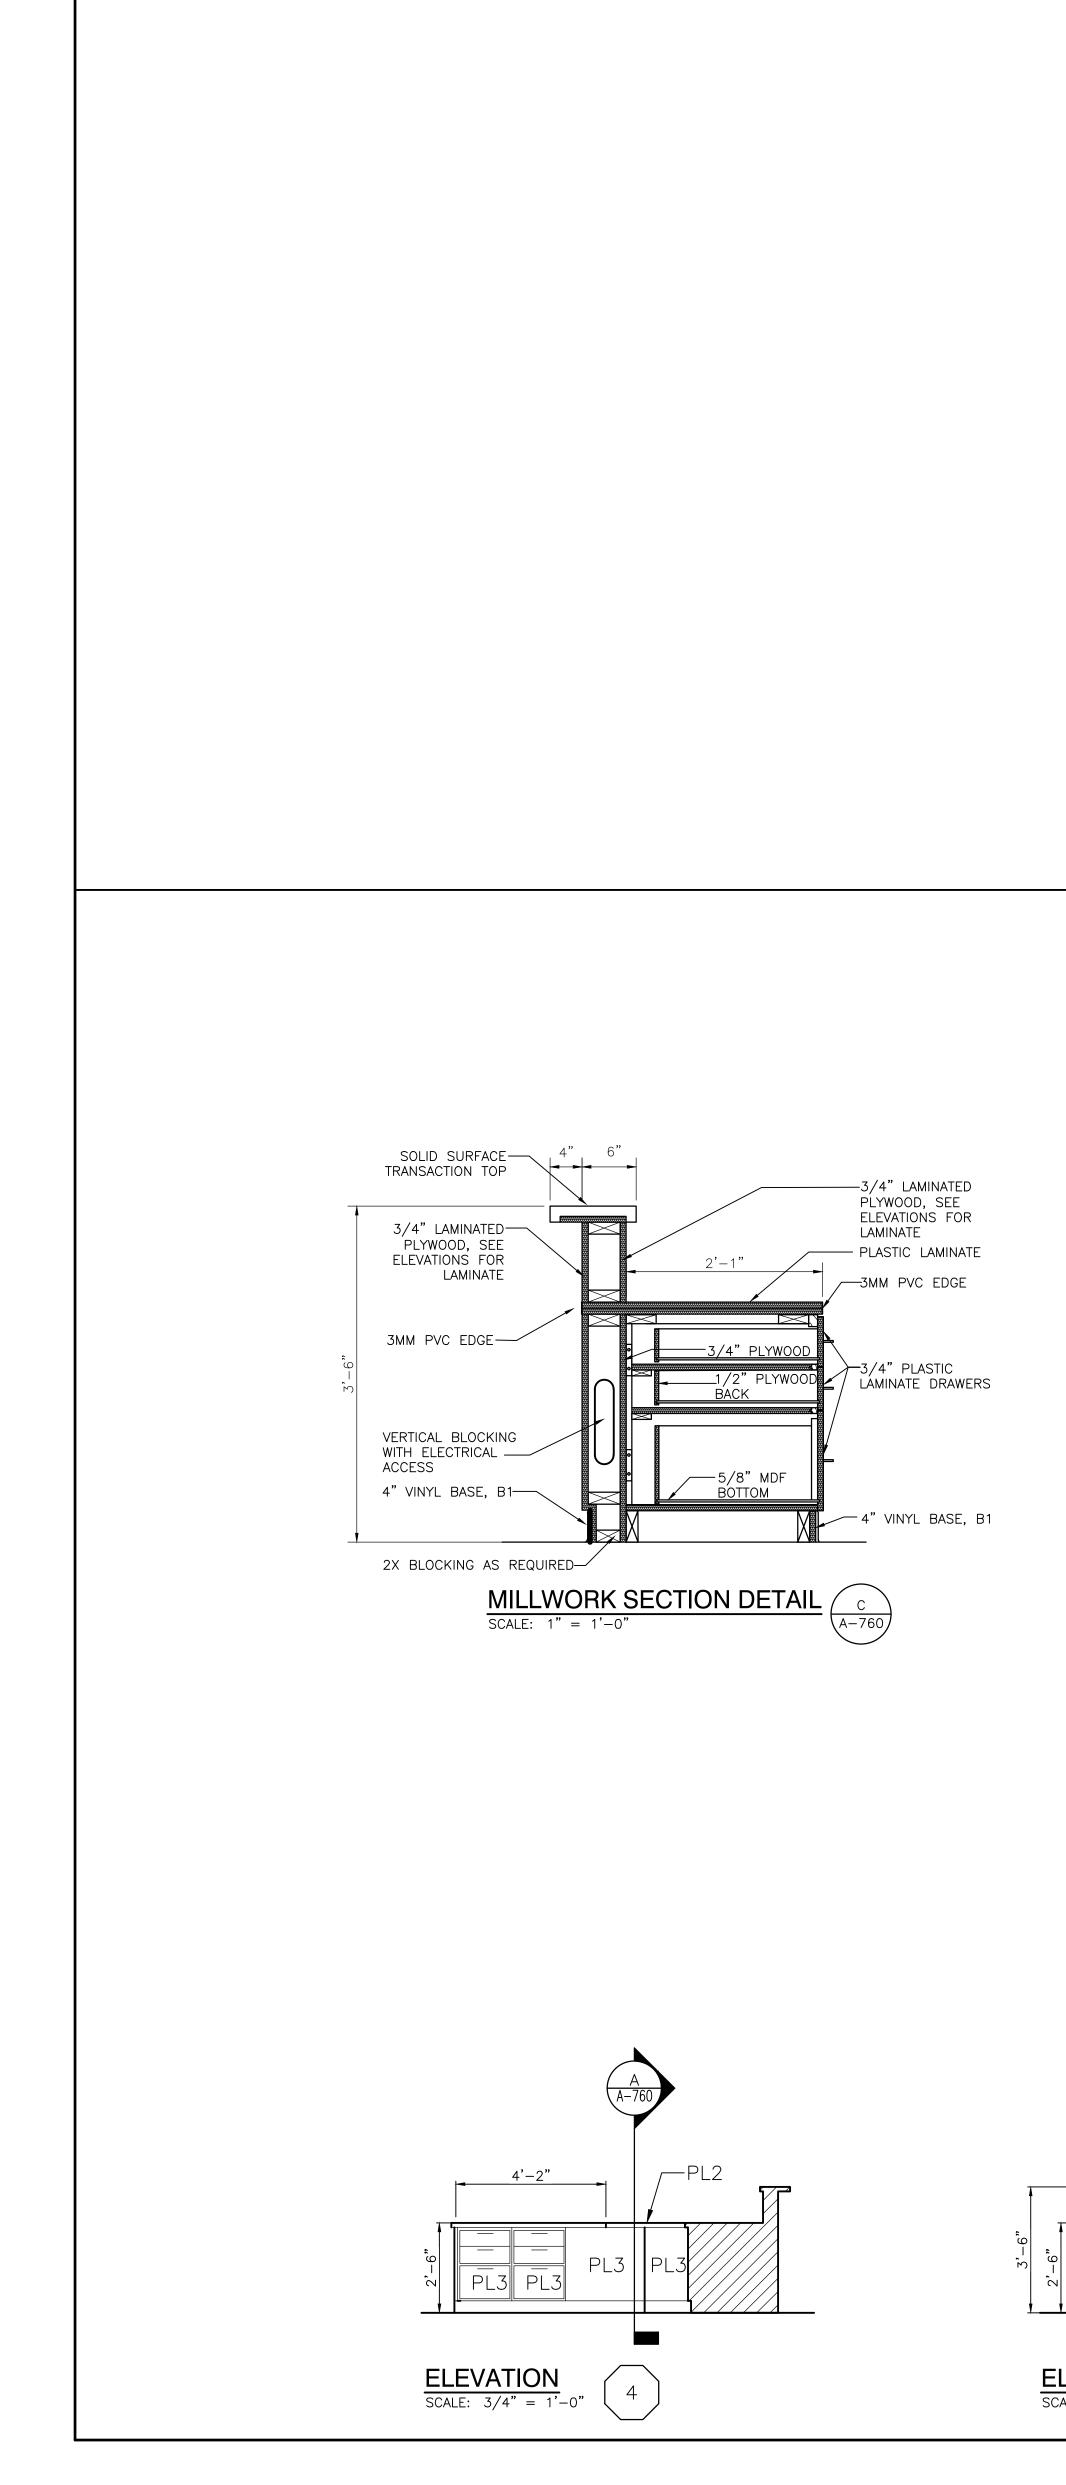

REPAIR WORK.

## PLAN LEGEND:

 $\bigcirc$  INDICATES WALL TYPES REFER TO G-301 FOR WALL THICKNESS, HEIGHT, AND COMPOSITION.

## PLAN NOTES:

(ALL PLAN NOTES MAY NOT BE INDICATED ON THIS SHEET.) (1) RELOCATED CASEWORK, REFER TO DEMO AND EQUIPMENT PLANS.

- 2) NEW MILLWORK, REFER TO EQUIPMENT PLANS.
- 3 MANUAL FOLDING PARTITION, COORDINATE WITH MFGR FOR FINAL DIMENSIONS. (4) NEW DECORATIVE 1/2 HEIGHT WALL CONSTRUCTION WITH 3/4" STAINED OAK CAP WITH 1/2" OVERHANG ALL AROUND. WALL TO TERMINATE 1" BELOW TRIM OF ADJACENT WALL. REFER TO A-860 AND A-861 FOR ADDITIONAL INFO.
- 5 NEW ACOUSTICAL BAFFLES ABOVE, REFER TO REFLECTED CEILING PLANS FOR ADDITIONAL INFO.
- 6 SPRAY INSULATION TO FILL UNDERSIDE OF TREADS COMPLETE, THEN INSTALL NEW GYPSUM BOARD CEILING TO RETURN TO LIKE NEW CONDITIONS.















## GENERAL FINISH PLAN NOTES:

A. REFERENCE FINISH LEGEND FOR FINISH INFORMATION.B. REFERENCE EQUIPMENT PLANS, INTERIOR ELEVATIONS, REFLECTED CEILING

- PLANS AND WRITTEN SPECIFICATIONS FOR ADDITIONAL FINISH INFORMATION.
   C. PRIOR TO INSTALLATION OF NEW FINISHES CONTRACTOR SHALL INSPECT ALL SUBSTRATES. IF A SUBSTRATE IS DEEMED UNACCEPTABLE THE CONTRACTOR SHALL TAKE THE NECESSARY STEPS TO RECTIFY THE SITUATION OR CONTACT THE ARCHITECT WITH THE CONCERN. PROCEEDING WITH THE INSTALLATION OF FINISHES WILL BE CONSTRUED THAT THE INSTALLER AND /OR FINISHER HAS ACCEPTED SAID SUBSTRATE. NO CHANGE ORDER WILL BE ISSUED TO RECTIFY CONCEALED, OR UNSATISFACTORY SUBSTRATE ONCE
- FINISH WORK HAS PROCEEDED. D. PREPARE ALL WALL CONSTRUCTION, NEW AND EXISTING, TO RECEIVE NEW FINISHES AS PER MANUFACT