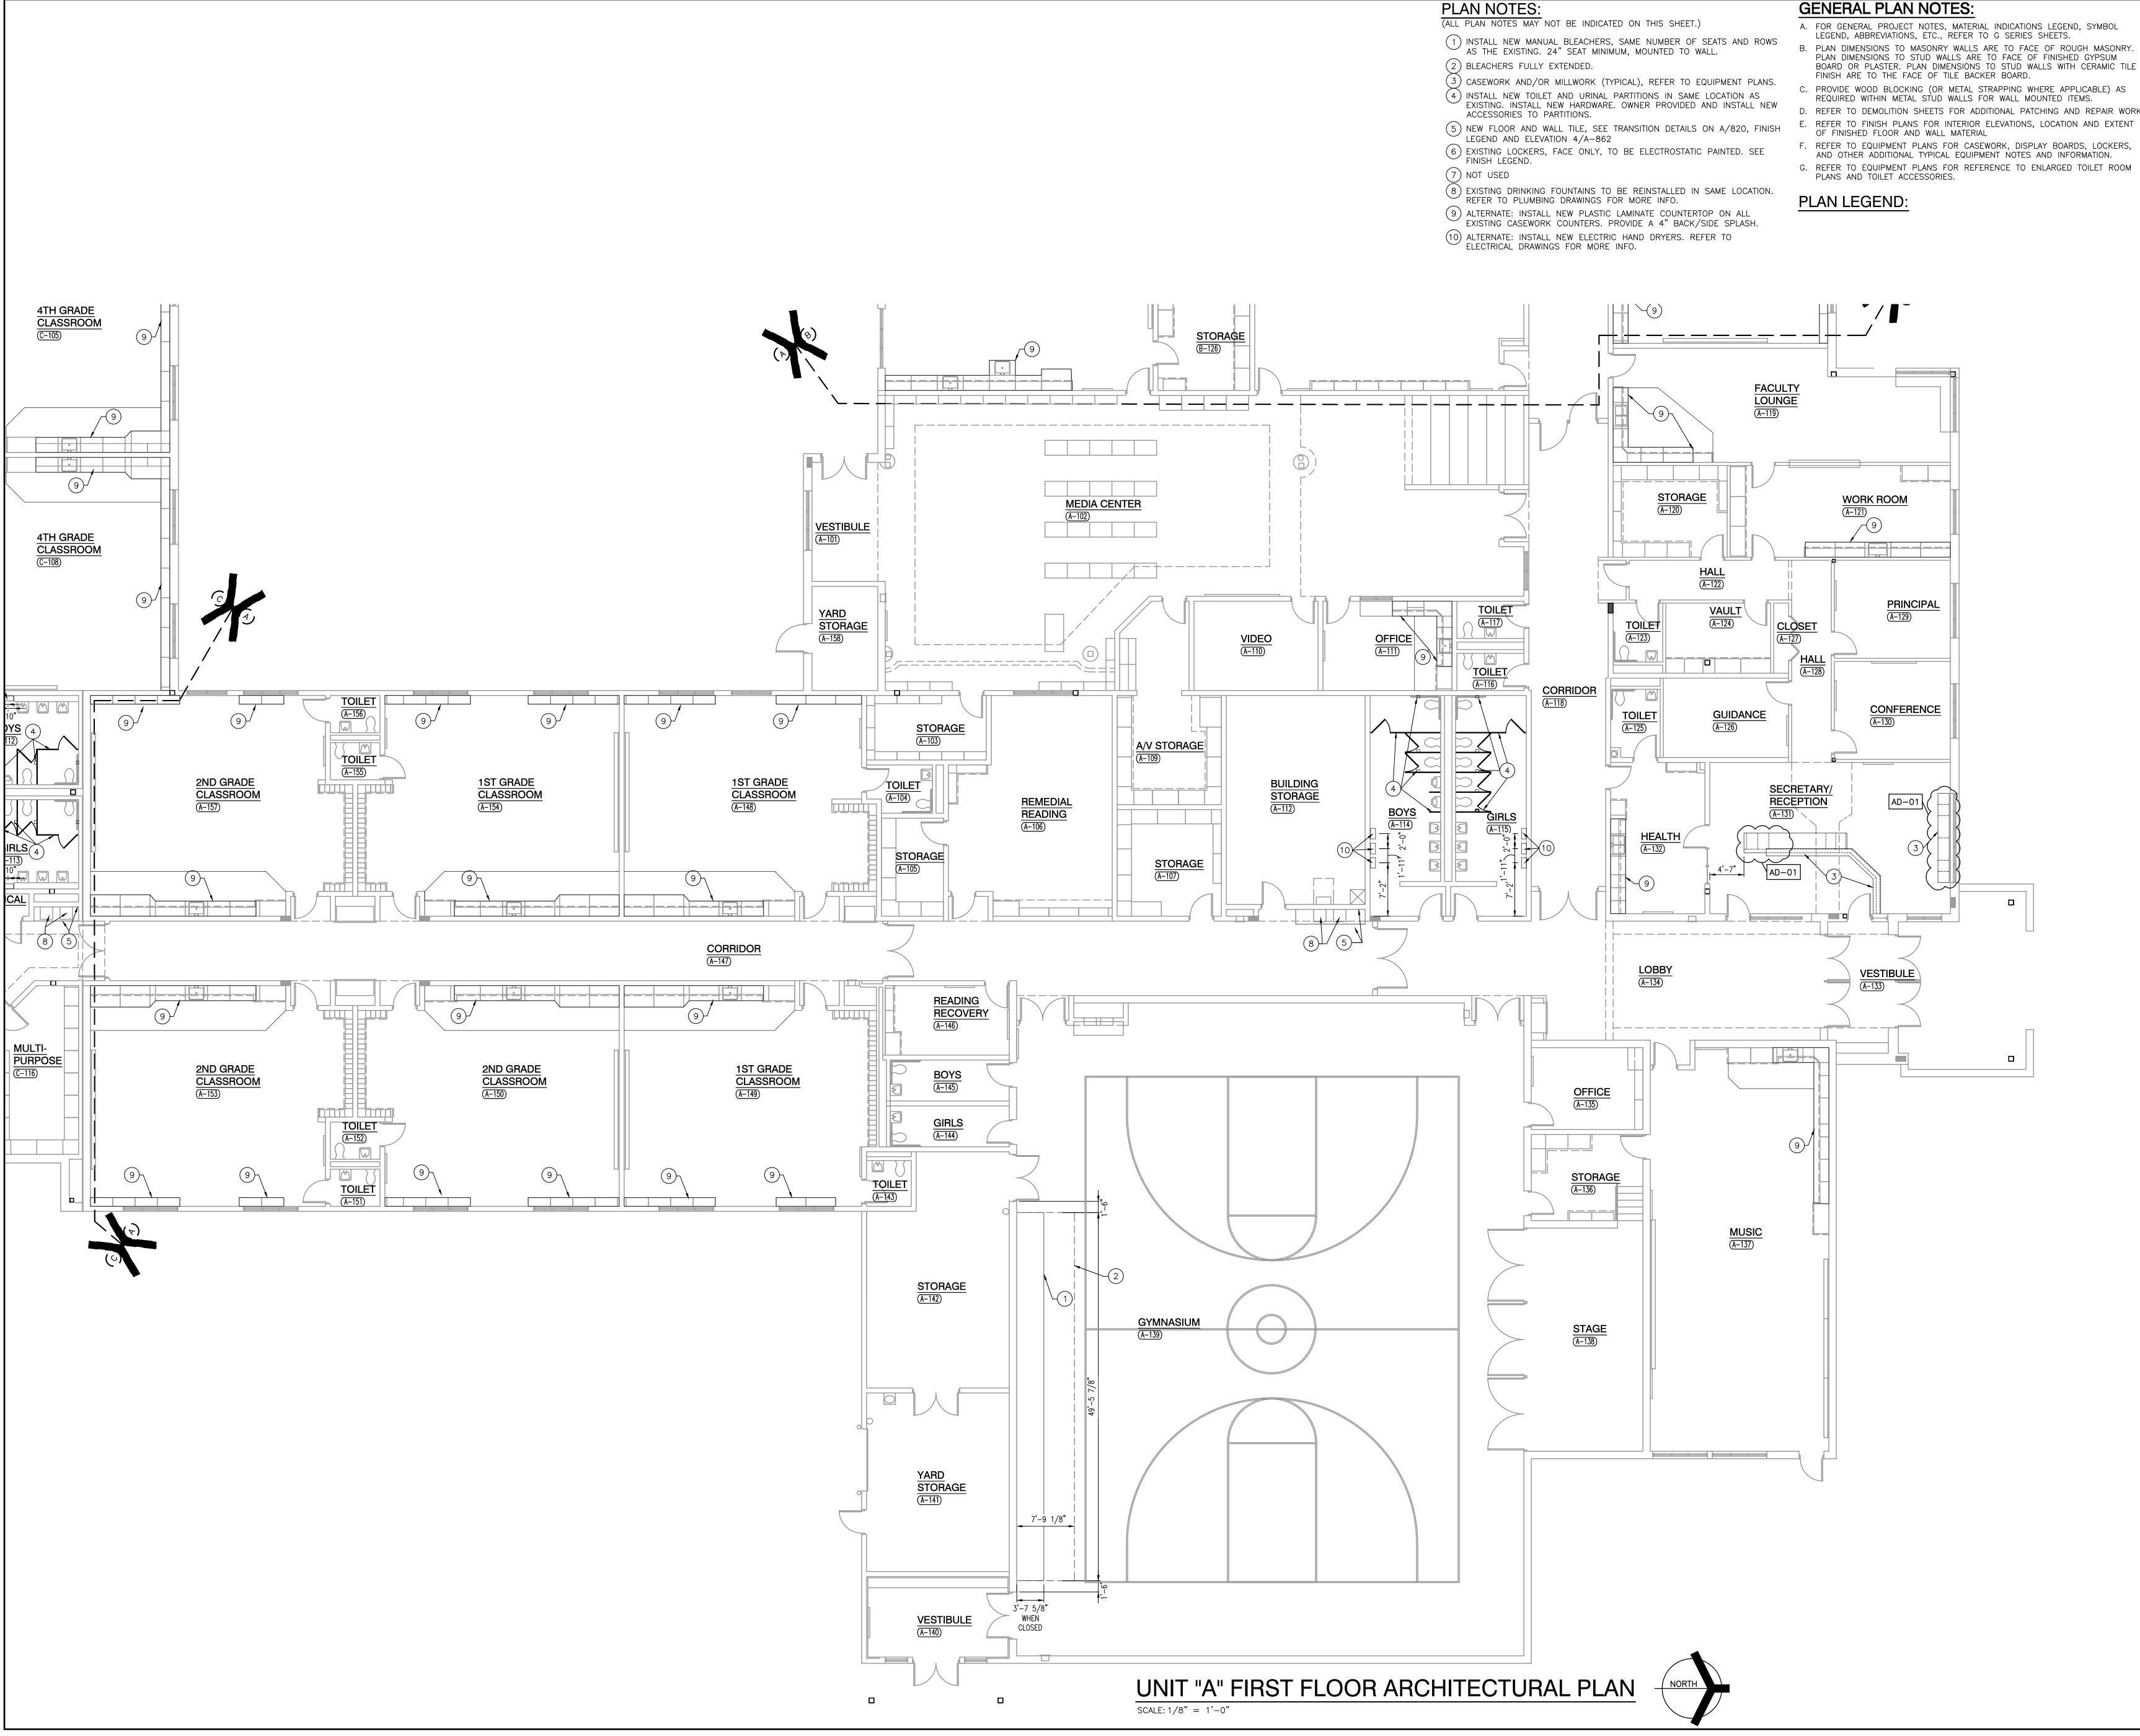

This Addendum consists of Pages ADD 1-1 and attached Addendum No. 1 from Gibraltar Design dated February 22, 2024 and consisting of 3 pages and 34 drawings.