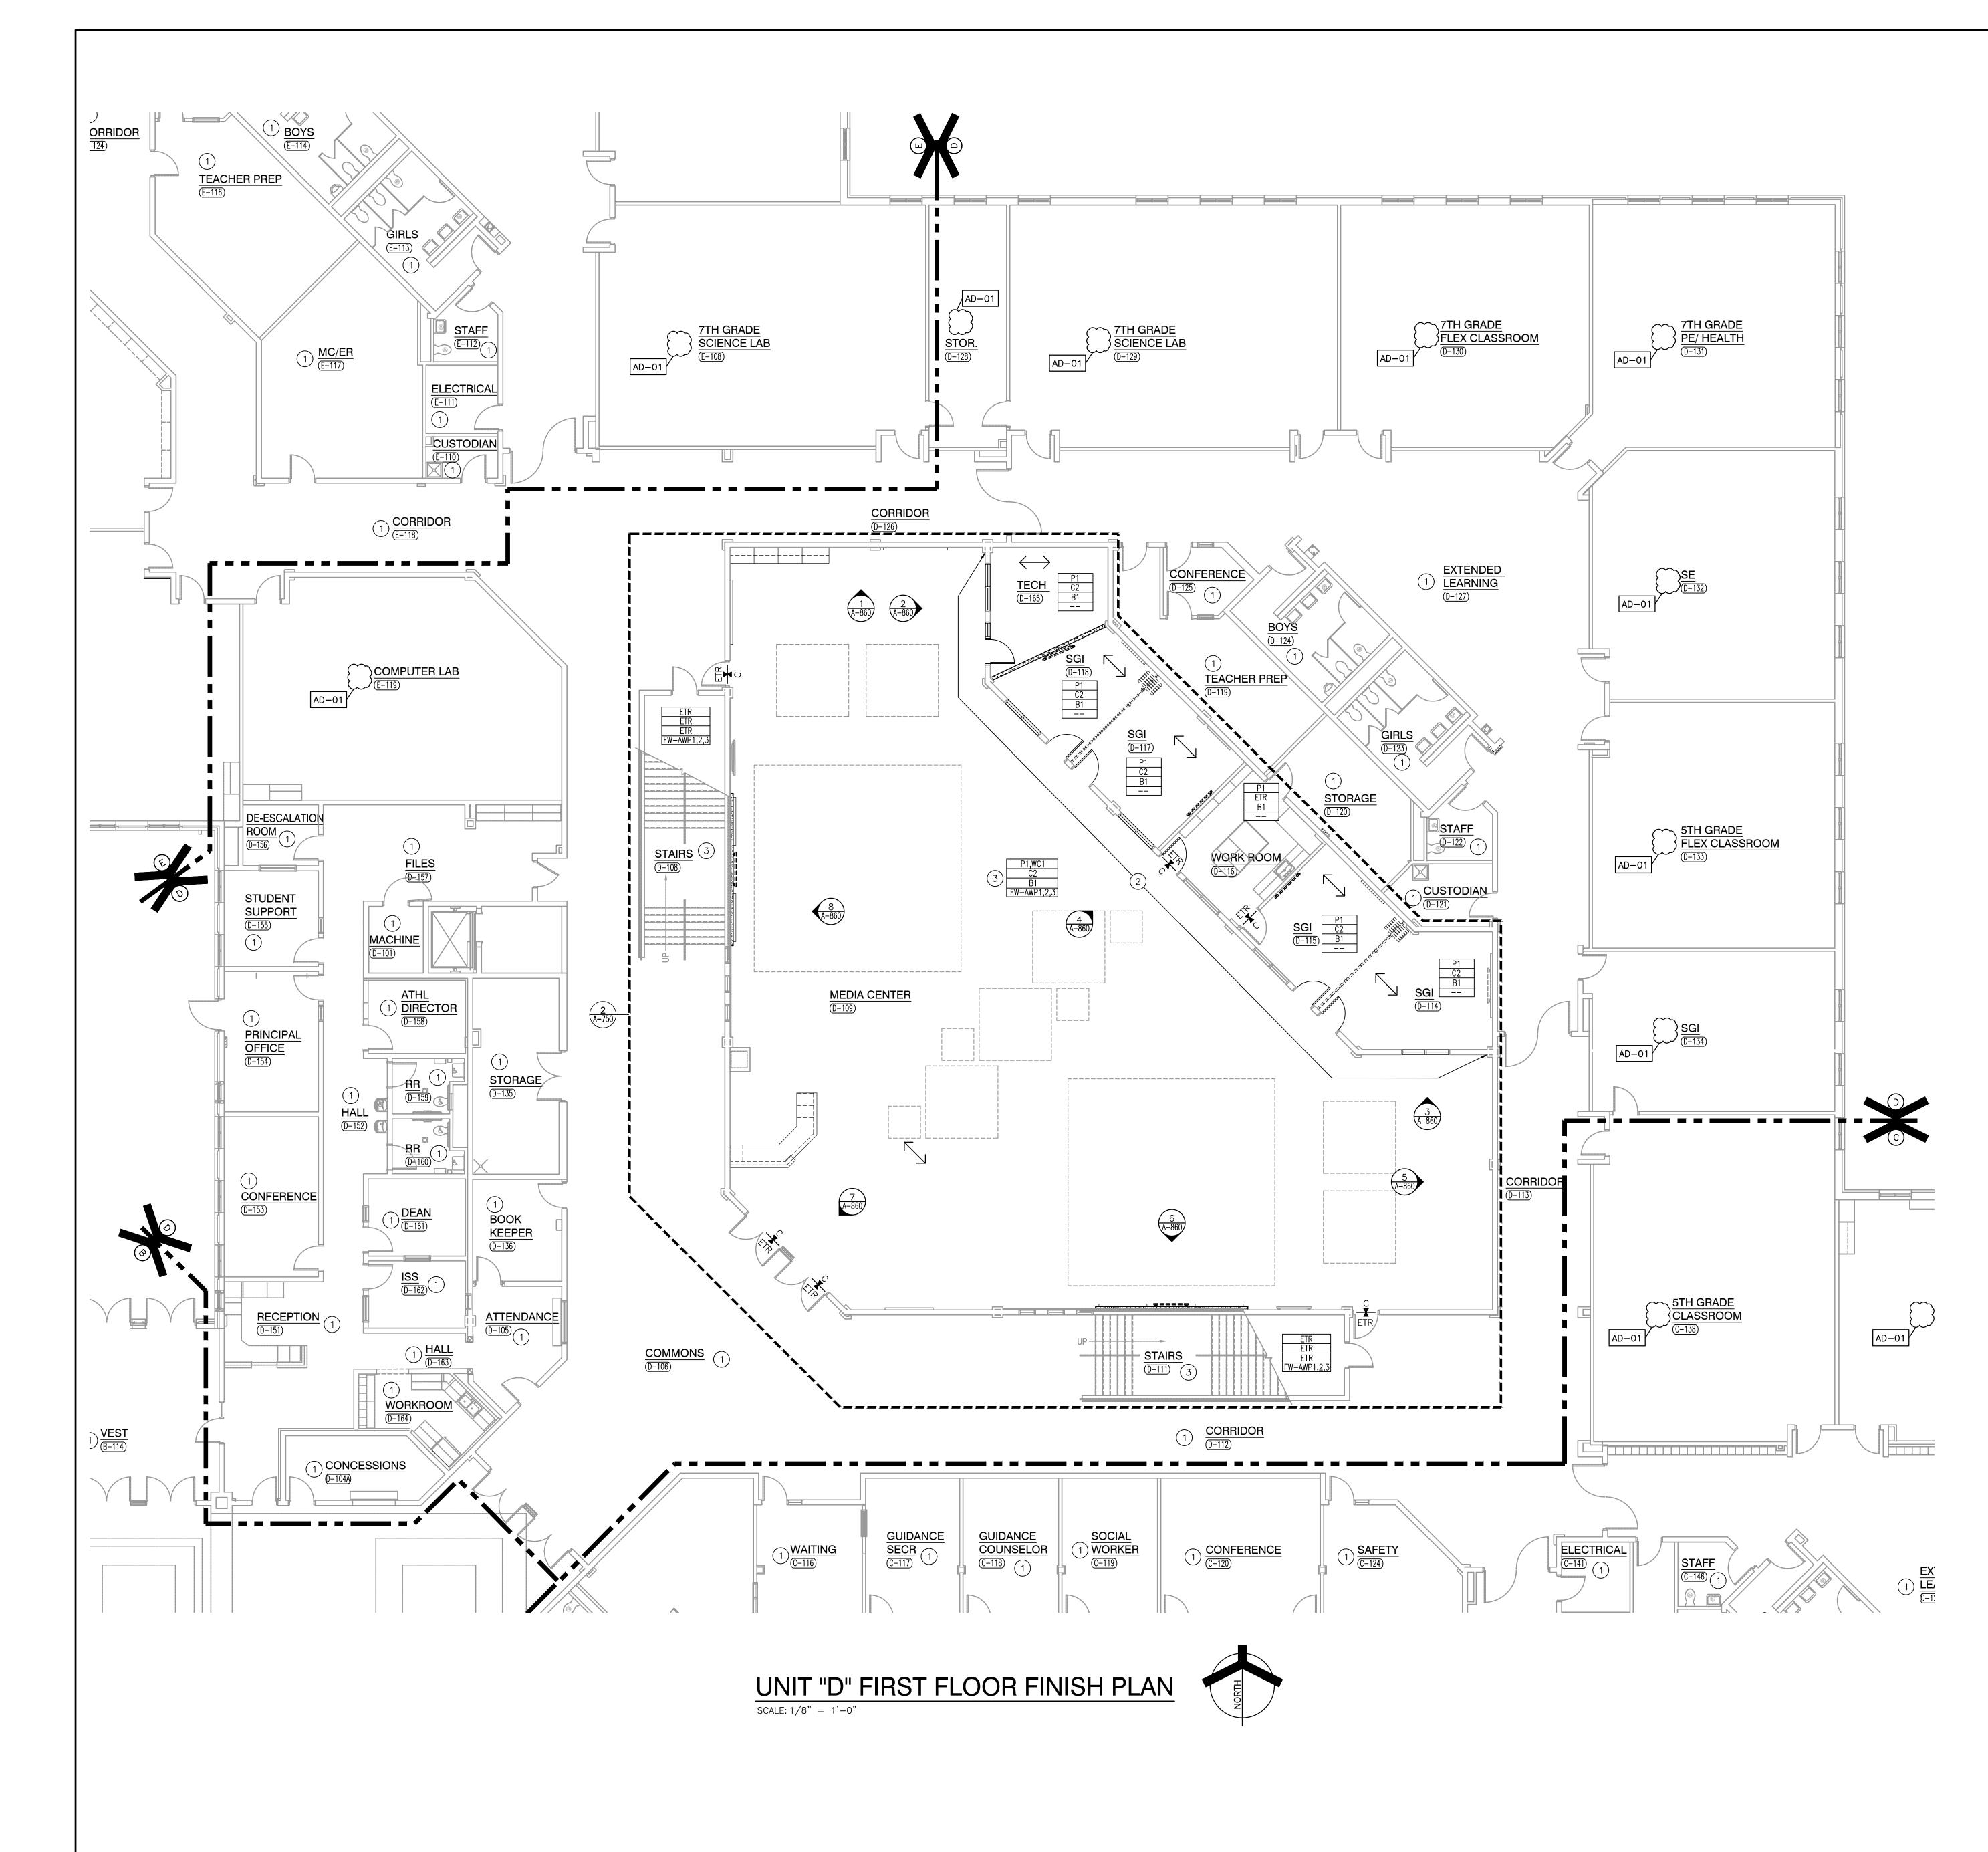

### February 26, 2024

### DISTRICT WIDE - TRI-CREEK ELEMENTARY SCHOOLS' FINISHES AND LOWELL MIDDLE SCHOOL MEDIA CENTER RENOVATION Lowell, IN 46356

### **TO: ALL BIDDERS OF RECORD**

This Addendum forms a part of and modifies the Bidding Requirements, Contract Forms, Contract Conditions, the Specifications, and the Drawings dated February 9, 2024 by Gibraltar Design. Acknowledge receipt of the Addendum in the space provided on the Bid Form. Failure to do so may subject the Bidder to disqualification.

This Addendum consists of Pages ADD 1-1 and attached Addendum No. 1 from Gibraltar Design dated February 22, 2024 and consisting of 3 pages and 34 drawings.