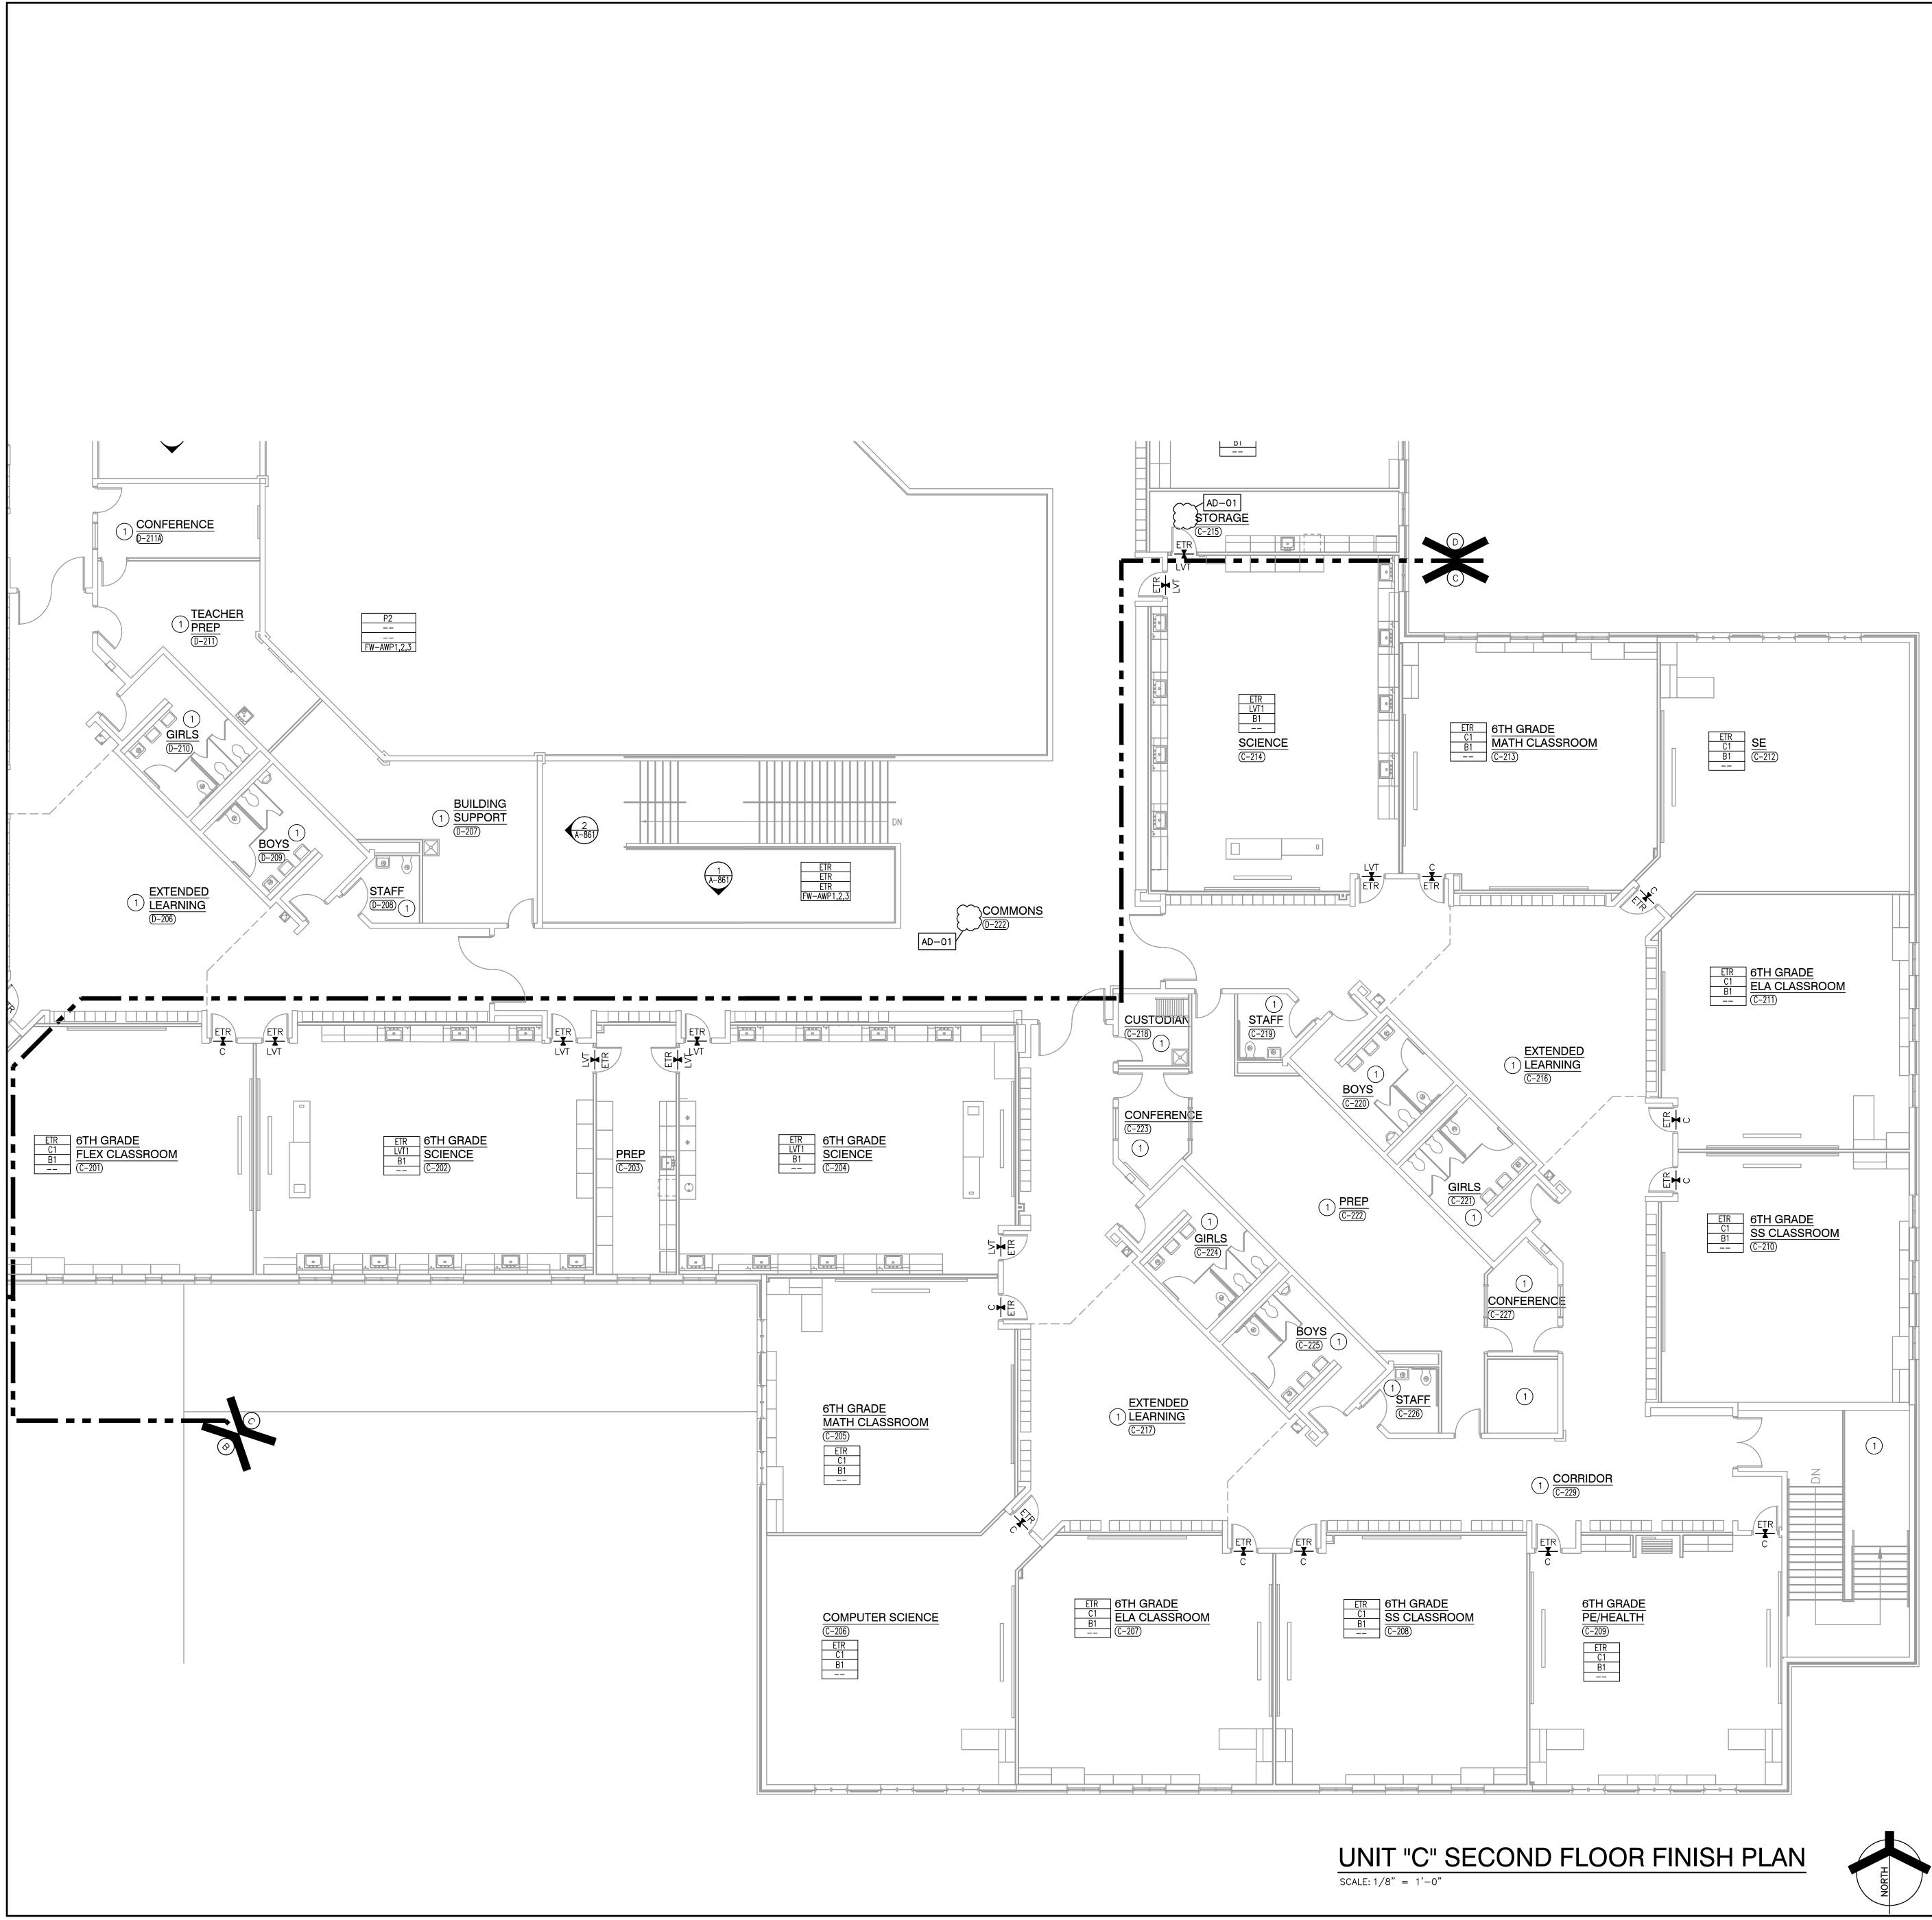

### February 26, 2024

### DISTRICT WIDE - TRI-CREEK ELEMENTARY SCHOOLS' FINISHES AND LOWELL MIDDLE SCHOOL MEDIA CENTER RENOVATION Lowell, IN 46356

### **TO: ALL BIDDERS OF RECORD**

This Addendum forms a part of and modifies the Bidding Requirements, Contract Forms, Contract Conditions, the Specifications, and the Drawings dated February 9, 2024 by Gibraltar Design. Acknowledge receipt of the Addendum in the space provided on the Bid Form. Failure to do so may subject the Bidder to disqualification.

This Addendum consists of Pages ADD 1-1 and attached Addendum No. 1 from Gibraltar Design dated February 22, 2024 and consisting of 3 pages and 34 drawings.